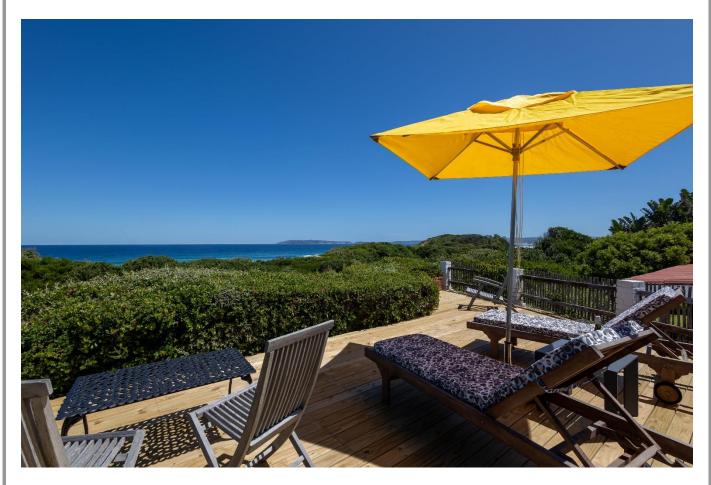

## **Pansy Shell Cottage**

This charming beach cottage is situated in a beautiful estate in Keurbooms. Surrounded by natural beauty and with direct access to the beach, it is a prime location for sea lovers and nature enthusiasts. The comfortable, light and bright living areas are open plan and lead out to a covered deck area which is ideal for alfresco dining. The lounge has a cosy fireplace for the cooler evenings and there is a lovely bay window which provides a welcoming space to retreat with a book. The main bedroom is tastefully furnished and enjoys views of the well established garden. A second room is furnished with a sleeper couch which is suitable for two small children. The private garden features a built-in barbeque which is perfect for outdoor cooking and entertaining and there is an upper deck area with beautiful sea views that stretch across to Robberg Peninsula. Relax on a lounger during the summer days or enjoy afternoon sundowners with the sound of the ocean in the background. The cottage is well equipped and there is a communal pool within the estate.