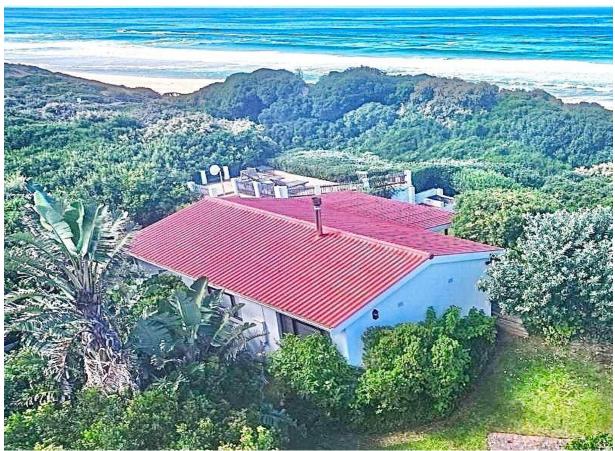

## **Pansy Shell Cottage**

This charming beach cottage is situated in a beautiful estate in Keurbooms. Surrounded by natural beauty and with direct access to the beach, it is a prime location for sea lovers and nature enthusiasts. The comfortable, light and bright living areas are open plan and lead out to a covered deck area which is ideal for alfresco dining. The lounge has a cosy fireplace for the cooler evenings and there is a lovely bay window which provides a welcoming space to retreat with a book. The main bedroom is tastefully furnished and enjoys views of the well established garden. A second room is furnished with a sleeper couch which is suitable for two small children. The private garden features a built-in barbeque which is perfect for outdoor cooking and entertaining and there is an upper deck area with beautiful sea views that stretch across to Robberg Peninsula. Relax on a lounger during the summer days or enjoy afternoon sundowners with the sound of the ocean in the background. The cottage is well equipped and there is a communal pool within the estate.