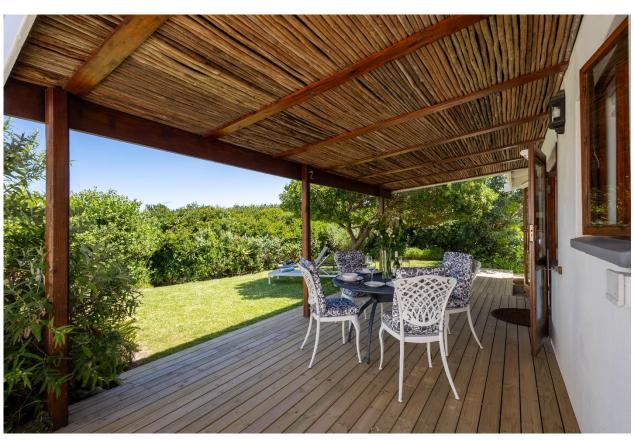

## **Pansy Shell Cottage**

This charming beach cottage is situated in a beautiful estate in Keurbooms. Surrounded by natural beauty and with direct access to the beach, it is a prime location for sea lovers and nature enthusiasts. The comfortable, light and bright living areas are open plan and lead out to a covered deck area which is ideal for alfresco dining. The lounge has a cosy fireplace for the cooler evenings and there is a lovely bay window which provides a welcoming space to retreat with a book. The main bedroom is tastefully furnished and enjoys views of the well established garden. A second room is furnished with a sleeper couch which is suitable for two small children. The private garden features a built-in barbeque which is perfect for outdoor cooking and entertaining and there is an upper deck area with beautiful sea views that stretch across to Robberg Peninsula. Relax on a lounger during the summer days or enjoy afternoon sundowners with the sound of the ocean in the background. The cottage is well equipped and there is a communal pool within the estate.