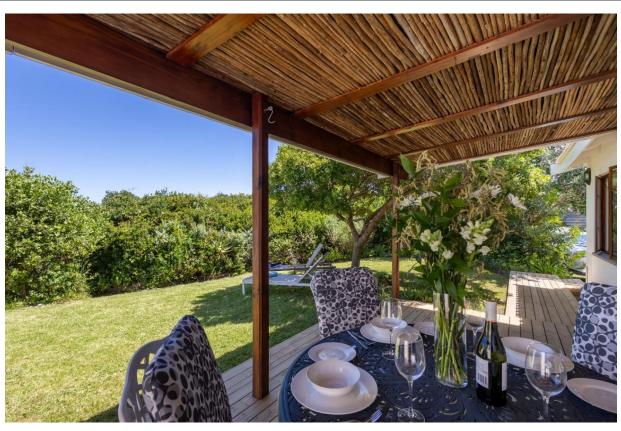

## **Pansy Shell Cottage**

This charming beach cottage is situated in a beautiful estate in Keurbooms. Surrounded by natural beauty and with direct access to the beach, it is a prime location for sea lovers and nature enthusiasts. The comfortable, light and bright living areas are open plan and lead out to a covered deck area which is ideal for alfresco dining. The lounge has a cosy fireplace for the cooler evenings and there is a lovely bay window which provides a welcoming space to retreat with a book. The main bedroom is tastefully furnished and enjoys views of the well established garden. A second room is furnished with a sleeper couch which is suitable for two small children. The private garden features a built-in barbeque which is perfect for outdoor cooking and entertaining and there is an upper deck area with beautiful sea views that stretch across to Robberg Peninsula. Relax on a lounger during the summer days or enjoy afternoon sundowners with the sound of the ocean in the background. The cottage is well equipped and there is a communal pool within the estate.