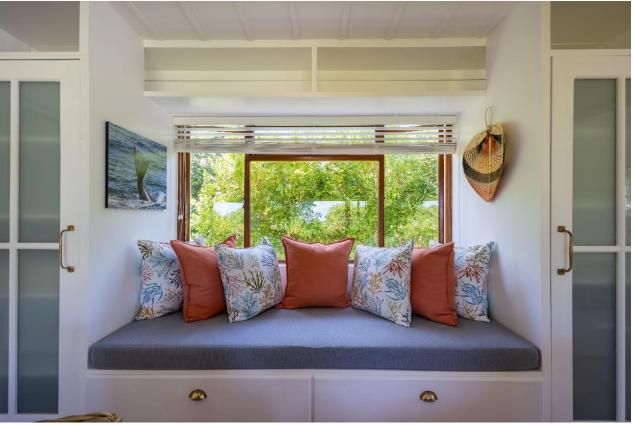

## **Pansy Shell Cottage**

This charming beach cottage is situated in a beautiful estate in Keurbooms. Surrounded by natural beauty and with direct access to the beach, it is a prime location for sea lovers and nature enthusiasts. The comfortable, light and bright living areas are open plan and lead out to a covered deck area which is ideal for alfresco dining. The lounge has a cosy fireplace for the cooler evenings and there is a lovely bay window which provides a welcoming space to retreat with a book. The main bedroom is tastefully furnished and enjoys views of the well established garden. A second room is furnished with a sleeper couch which is suitable for two small children. The private garden features a built-in barbeque which is perfect for outdoor cooking and entertaining and there is an upper deck area with beautiful sea views that stretch across to Robberg Peninsula. Relax on a lounger during the summer days or enjoy afternoon sundowners with the sound of the ocean in the background. The cottage is well equipped and there is a communal pool within the estate.