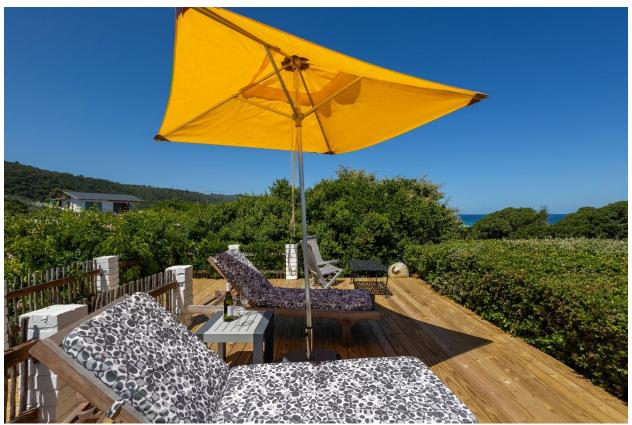

## **Pansy Shell Cottage**

This charming beach cottage is situated in a beautiful estate in Keurbooms. Surrounded by natural beauty and with direct access to the beach, it is a prime location for sea lovers and nature enthusiasts. The comfortable, light and bright living areas are open plan and lead out to a covered deck area which is ideal for alfresco dining. The lounge has a cosy fireplace for the cooler evenings and there is a lovely bay window which provides a welcoming space to retreat with a book. The main bedroom is tastefully furnished and enjoys views of the well established garden. A second room is furnished with a sleeper couch which is suitable for two small children. The private garden features a built-in barbeque which is perfect for outdoor cooking and entertaining and there is an upper deck area with beautiful sea views that stretch across to Robberg Peninsula. Relax on a lounger during the summer days or enjoy afternoon sundowners with the sound of the ocean in the background. The cottage is well equipped and there is a communal pool within the estate.