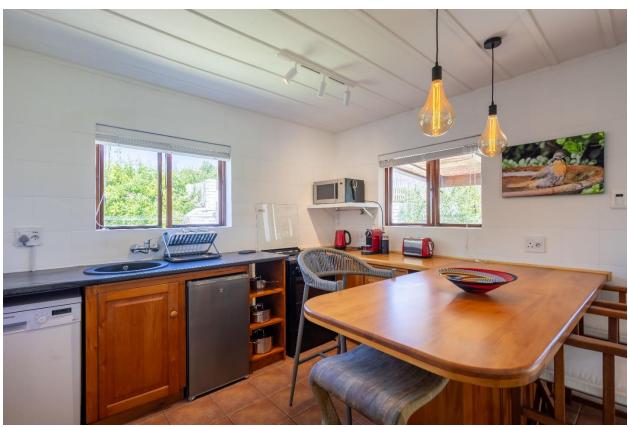

## **Pansy Shell Cottage**

This charming beach cottage is situated in a beautiful estate in Keurbooms. Surrounded by natural beauty and with direct access to the beach, it is a prime location for sea lovers and nature enthusiasts. The comfortable, light and bright living areas are open plan and lead out to a covered deck area which is ideal for alfresco dining. The lounge has a cosy fireplace for the cooler evenings and there is a lovely bay window which provides a welcoming space to retreat with a book. The main bedroom is tastefully furnished and enjoys views of the well established garden. A second room is furnished with a sleeper couch which is suitable for two small children. The private garden features a built-in barbeque which is perfect for outdoor cooking and entertaining and there is an upper deck area with beautiful sea views that stretch across to Robberg Peninsula. Relax on a lounger during the summer days or enjoy afternoon sundowners with the sound of the ocean in the background. The cottage is well equipped and there is a communal pool within the estate.