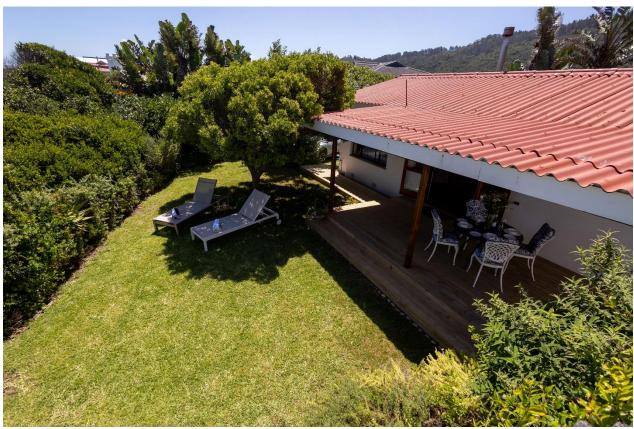

## **Pansy Shell Cottage**

This charming beach cottage is situated in a beautiful estate in Keurbooms. Surrounded by natural beauty and with direct access to the beach, it is a prime location for sea lovers and nature enthusiasts. The comfortable, light and bright living areas are open plan and lead out to a covered deck area which is ideal for alfresco dining. The lounge has a cosy fireplace for the cooler evenings and there is a lovely bay window which provides a welcoming space to retreat with a book. The main bedroom is tastefully furnished and enjoys views of the well established garden. A second room is furnished with a sleeper couch which is suitable for two small children. The private garden features a built-in barbeque which is perfect for outdoor cooking and entertaining and there is an upper deck area with beautiful sea views that stretch across to Robberg Peninsula. Relax on a lounger during the summer days or enjoy afternoon sundowners with the sound of the ocean in the background. The cottage is well equipped and there is a communal pool within the estate.