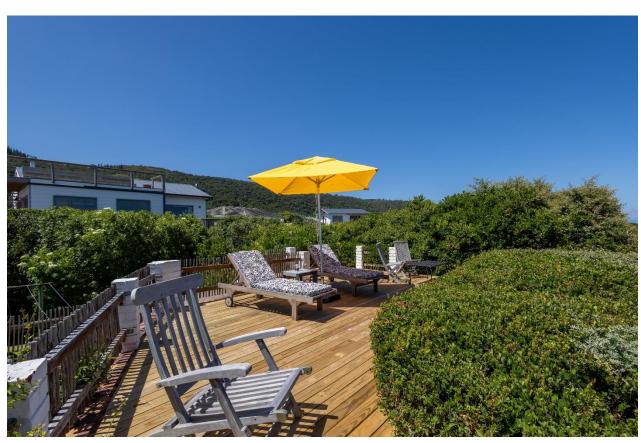

## **Pansy Shell Cottage**

This charming beach cottage is situated in a beautiful estate in Keurbooms. Surrounded by natural beauty and with direct access to the beach, it is a prime location for sea lovers and nature enthusiasts. The comfortable, light and bright living areas are open plan and lead out to a covered deck area which is ideal for alfresco dining. The lounge has a cosy fireplace for the cooler evenings and there is a lovely bay window which provides a welcoming space to retreat with a book. The main bedroom is tastefully furnished and enjoys views of the well established garden. A second room is furnished with a sleeper couch which is suitable for two small children. The private garden features a built-in barbeque which is perfect for outdoor cooking and entertaining and there is an upper deck area with beautiful sea views that stretch across to Robberg Peninsula. Relax on a lounger during the summer days or enjoy afternoon sundowners with the sound of the ocean in the background. The cottage is well equipped and there is a communal pool within the estate.