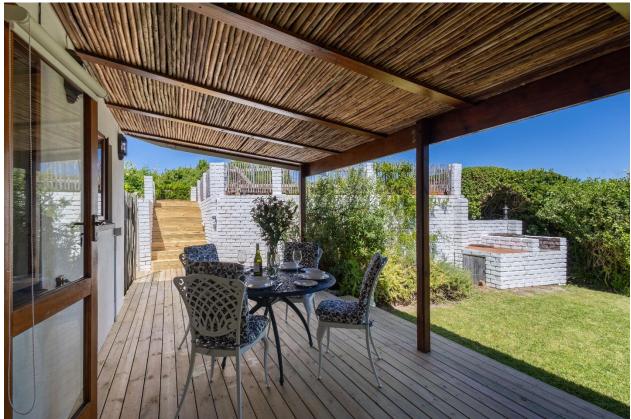

## **Pansy Shell Cottage**

This charming beach cottage is situated in a beautiful estate in Keurbooms. Surrounded by natural beauty and with direct access to the beach, it is a prime location for sea lovers and nature enthusiasts. The comfortable, light and bright living areas are open plan and lead out to a covered deck area which is ideal for alfresco dining. The lounge has a cosy fireplace for the cooler evenings and there is a lovely bay window which provides a welcoming space to retreat with a book. The main bedroom is tastefully furnished and enjoys views of the well established garden. A second room is furnished with a sleeper couch which is suitable for two small children. The private garden features a built-in barbeque which is perfect for outdoor cooking and entertaining and there is an upper deck area with beautiful sea views that stretch across to Robberg Peninsula. Relax on a lounger during the summer days or enjoy afternoon sundowners with the sound of the ocean in the background. The cottage is well equipped and there is a communal pool within the estate.