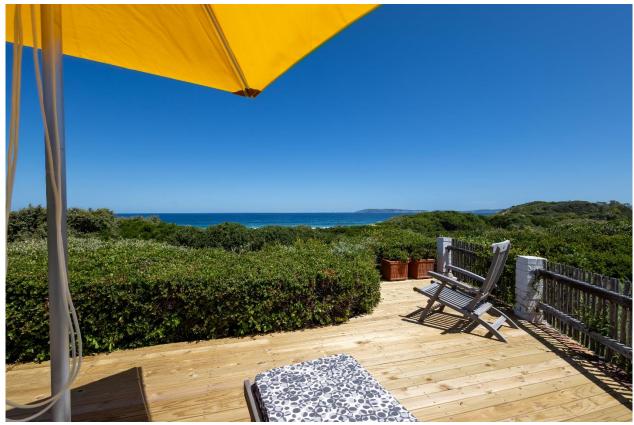

## **Pansy Shell Cottage**

This charming beach cottage is situated in a beautiful estate in Keurbooms. Surrounded by natural beauty and with direct access to the beach, it is a prime location for sea lovers and nature enthusiasts. The comfortable, light and bright living areas are open plan and lead out to a covered deck area which is ideal for alfresco dining. The lounge has a cosy fireplace for the cooler evenings and there is a lovely bay window which provides a welcoming space to retreat with a book. The main bedroom is tastefully furnished and enjoys views of the well established garden. A second room is furnished with a sleeper couch which is suitable for two small children. The private garden features a built-in barbeque which is perfect for outdoor cooking and entertaining and there is an upper deck area with beautiful sea views that stretch across to Robberg Peninsula. Relax on a lounger during the summer days or enjoy afternoon sundowners with the sound of the ocean in the background. The cottage is well equipped and there is a communal pool within the estate.