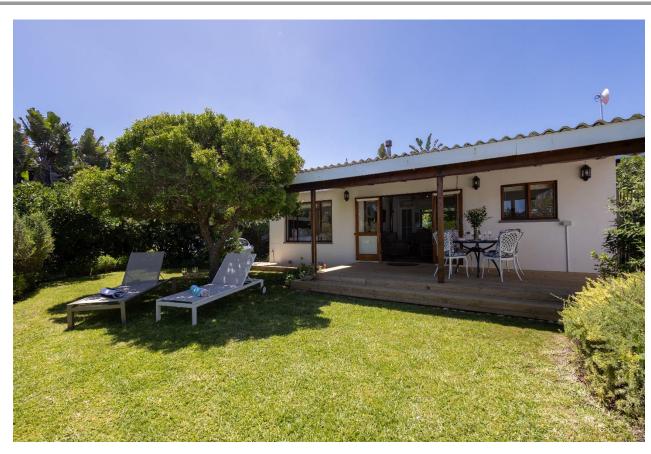

## **Pansy Shell Cottage**

This charming beach cottage is situated in a beautiful estate in Keurbooms. Surrounded by natural beauty and with direct access to the beach, it is a prime location for sea lovers and nature enthusiasts. The comfortable, light and bright living areas are open plan and lead out to a covered deck area which is ideal for alfresco dining. The lounge has a cosy fireplace for the cooler evenings and there is a lovely bay window which provides a welcoming space to retreat with a book. The main bedroom is tastefully furnished and enjoys views of the well established garden. A second room is furnished with a sleeper couch which is suitable for two small children. The private garden features a built-in barbeque which is perfect for outdoor cooking and entertaining and there is an upper deck area with beautiful sea views that stretch across to Robberg Peninsula. Relax on a lounger during the summer days or enjoy afternoon sundowners with the sound of the ocean in the background. The cottage is well equipped and there is a communal pool within the estate.