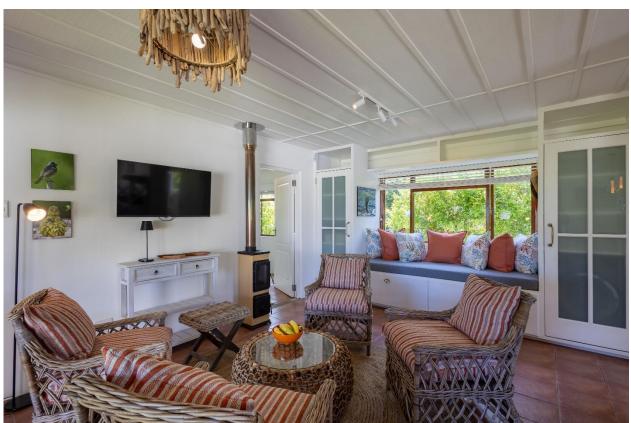

## **Pansy Shell Cottage**

This charming beach cottage is situated in a beautiful estate in Keurbooms. Surrounded by natural beauty and with direct access to the beach, it is a prime location for sea lovers and nature enthusiasts. The comfortable, light and bright living areas are open plan and lead out to a covered deck area which is ideal for alfresco dining. The lounge has a cosy fireplace for the cooler evenings and there is a lovely bay window which provides a welcoming space to retreat with a book. The main bedroom is tastefully furnished and enjoys views of the well established garden. A second room is furnished with a sleeper couch which is suitable for two small children. The private garden features a built-in barbeque which is perfect for outdoor cooking and entertaining and there is an upper deck area with beautiful sea views that stretch across to Robberg Peninsula. Relax on a lounger during the summer days or enjoy afternoon sundowners with the sound of the ocean in the background. The cottage is well equipped and there is a communal pool within the estate.