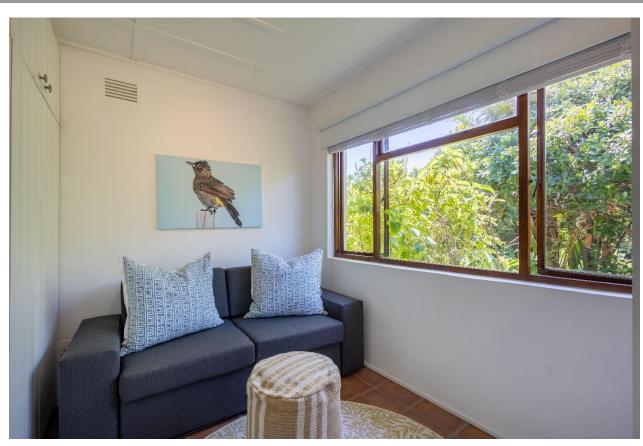

## **Pansy Shell Cottage**

This charming beach cottage is situated in a beautiful estate in Keurbooms. Surrounded by natural beauty and with direct access to the beach, it is a prime location for sea lovers and nature enthusiasts. The comfortable, light and bright living areas are open plan and lead out to a covered deck area which is ideal for alfresco dining. The lounge has a cosy fireplace for the cooler evenings and there is a lovely bay window which provides a welcoming space to retreat with a book. The main bedroom is tastefully furnished and enjoys views of the well established garden. A second room is furnished with a sleeper couch which is suitable for two small children. The private garden features a built-in barbeque which is perfect for outdoor cooking and entertaining and there is an upper deck area with beautiful sea views that stretch across to Robberg Peninsula. Relax on a lounger during the summer days or enjoy afternoon sundowners with the sound of the ocean in the background. The cottage is well equipped and there is a communal pool within the estate.