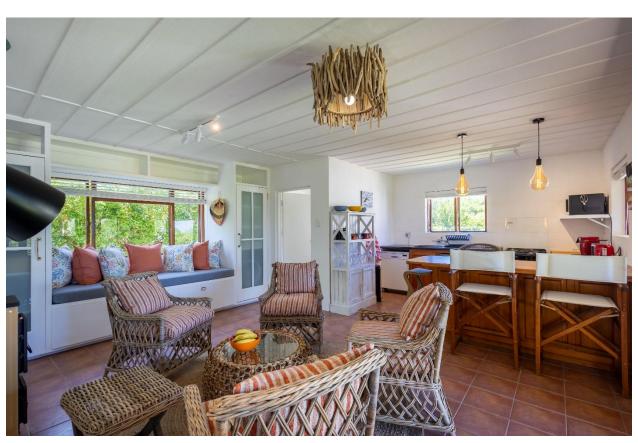

## **Pansy Shell Cottage**

This charming beach cottage is situated in a beautiful estate in Keurbooms. Surrounded by natural beauty and with direct access to the beach, it is a prime location for sea lovers and nature enthusiasts. The comfortable, light and bright living areas are open plan and lead out to a covered deck area which is ideal for alfresco dining. The lounge has a cosy fireplace for the cooler evenings and there is a lovely bay window which provides a welcoming space to retreat with a book. The main bedroom is tastefully furnished and enjoys views of the well established garden. A second room is furnished with a sleeper couch which is suitable for two small children. The private garden features a built-in barbeque which is perfect for outdoor cooking and entertaining and there is an upper deck area with beautiful sea views that stretch across to Robberg Peninsula. Relax on a lounger during the summer days or enjoy afternoon sundowners with the sound of the ocean in the background. The cottage is well equipped and there is a communal pool within the estate.