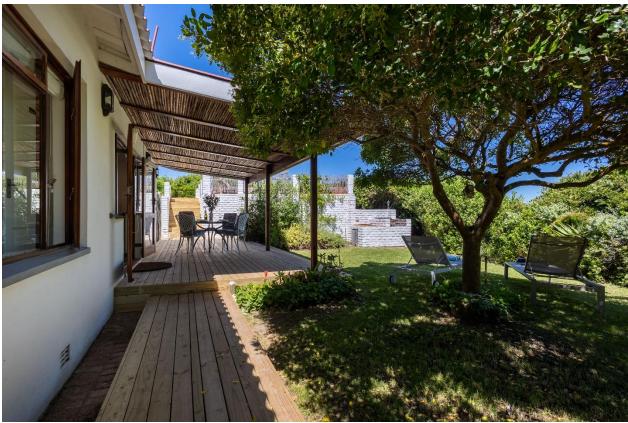

## **Pansy Shell Cottage**

This charming beach cottage is situated in a beautiful estate in Keurbooms. Surrounded by natural beauty and with direct access to the beach, it is a prime location for sea lovers and nature enthusiasts. The comfortable, light and bright living areas are open plan and lead out to a covered deck area which is ideal for alfresco dining. The lounge has a cosy fireplace for the cooler evenings and there is a lovely bay window which provides a welcoming space to retreat with a book. The main bedroom is tastefully furnished and enjoys views of the well established garden. A second room is furnished with a sleeper couch which is suitable for two small children. The private garden features a built-in barbeque which is perfect for outdoor cooking and entertaining and there is an upper deck area with beautiful sea views that stretch across to Robberg Peninsula. Relax on a lounger during the summer days or enjoy afternoon sundowners with the sound of the ocean in the background. The cottage is well equipped and there is a communal pool within the estate.