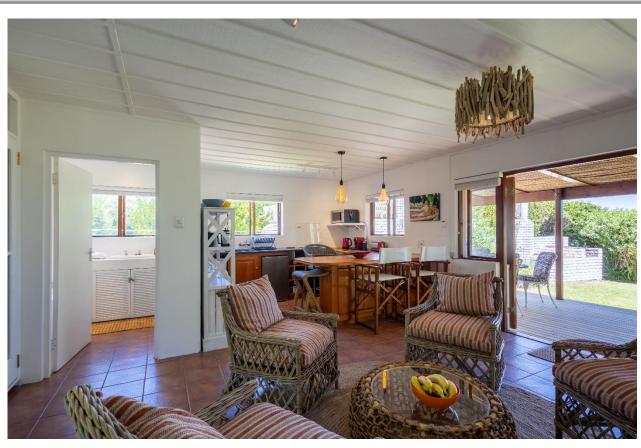

## **Pansy Shell Cottage**

This charming beach cottage is situated in a beautiful estate in Keurbooms. Surrounded by natural beauty and with direct access to the beach, it is a prime location for sea lovers and nature enthusiasts. The comfortable, light and bright living areas are open plan and lead out to a covered deck area which is ideal for alfresco dining. The lounge has a cosy fireplace for the cooler evenings and there is a lovely bay window which provides a welcoming space to retreat with a book. The main bedroom is tastefully furnished and enjoys views of the well established garden. A second room is furnished with a sleeper couch which is suitable for two small children. The private garden features a built-in barbeque which is perfect for outdoor cooking and entertaining and there is an upper deck area with beautiful sea views that stretch across to Robberg Peninsula. Relax on a lounger during the summer days or enjoy afternoon sundowners with the sound of the ocean in the background. The cottage is well equipped and there is a communal pool within the estate.