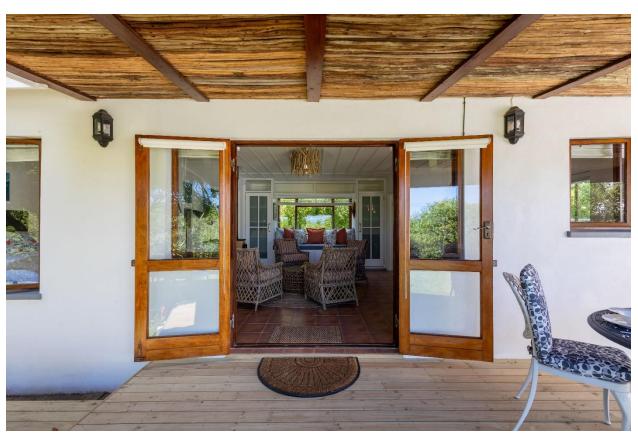

## **Pansy Shell Cottage**

This charming beach cottage is situated in a beautiful estate in Keurbooms. Surrounded by natural beauty and with direct access to the beach, it is a prime location for sea lovers and nature enthusiasts. The comfortable, light and bright living areas are open plan and lead out to a covered deck area which is ideal for alfresco dining. The lounge has a cosy fireplace for the cooler evenings and there is a lovely bay window which provides a welcoming space to retreat with a book. The main bedroom is tastefully furnished and enjoys views of the well established garden. A second room is furnished with a sleeper couch which is suitable for two small children. The private garden features a built-in barbeque which is perfect for outdoor cooking and entertaining and there is an upper deck area with beautiful sea views that stretch across to Robberg Peninsula. Relax on a lounger during the summer days or enjoy afternoon sundowners with the sound of the ocean in the background. The cottage is well equipped and there is a communal pool within the estate.