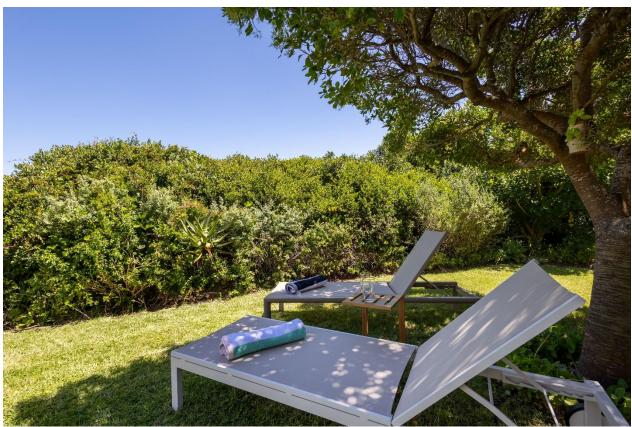

## **Pansy Shell Cottage**

This charming beach cottage is situated in a beautiful estate in Keurbooms. Surrounded by natural beauty and with direct access to the beach, it is a prime location for sea lovers and nature enthusiasts. The comfortable, light and bright living areas are open plan and lead out to a covered deck area which is ideal for alfresco dining. The lounge has a cosy fireplace for the cooler evenings and there is a lovely bay window which provides a welcoming space to retreat with a book. The main bedroom is tastefully furnished and enjoys views of the well established garden. A second room is furnished with a sleeper couch which is suitable for two small children. The private garden features a built-in barbeque which is perfect for outdoor cooking and entertaining and there is an upper deck area with beautiful sea views that stretch across to Robberg Peninsula. Relax on a lounger during the summer days or enjoy afternoon sundowners with the sound of the ocean in the background. The cottage is well equipped and there is a communal pool within the estate.