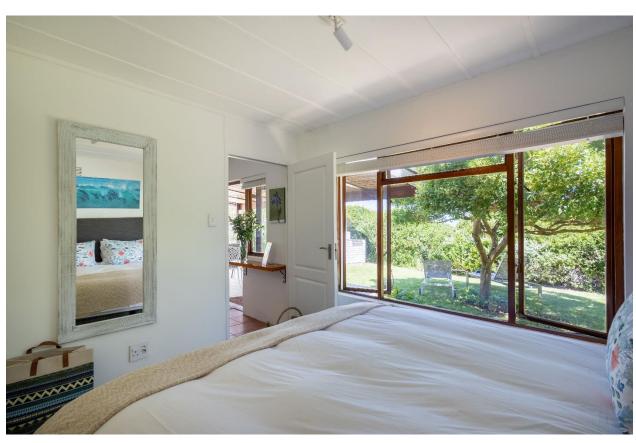

## **Pansy Shell Cottage**

This charming beach cottage is situated in a beautiful estate in Keurbooms. Surrounded by natural beauty and with direct access to the beach, it is a prime location for sea lovers and nature enthusiasts. The comfortable, light and bright living areas are open plan and lead out to a covered deck area which is ideal for alfresco dining. The lounge has a cosy fireplace for the cooler evenings and there is a lovely bay window which provides a welcoming space to retreat with a book. The main bedroom is tastefully furnished and enjoys views of the well established garden. A second room is furnished with a sleeper couch which is suitable for two small children. The private garden features a built-in barbeque which is perfect for outdoor cooking and entertaining and there is an upper deck area with beautiful sea views that stretch across to Robberg Peninsula. Relax on a lounger during the summer days or enjoy afternoon sundowners with the sound of the ocean in the background. The cottage is well equipped and there is a communal pool within the estate.