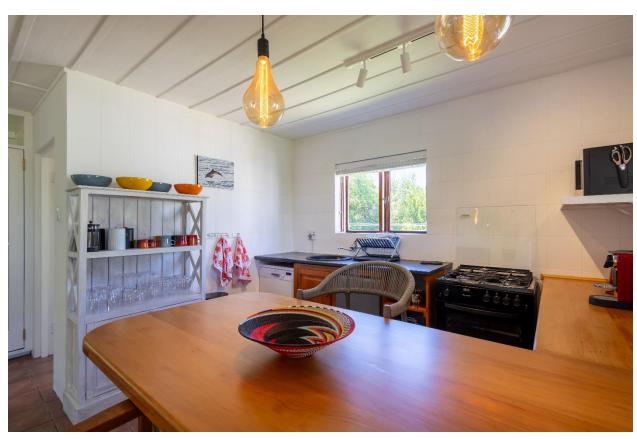

## **Pansy Shell Cottage**

This charming beach cottage is situated in a beautiful estate in Keurbooms. Surrounded by natural beauty and with direct access to the beach, it is a prime location for sea lovers and nature enthusiasts. The comfortable, light and bright living areas are open plan and lead out to a covered deck area which is ideal for alfresco dining. The lounge has a cosy fireplace for the cooler evenings and there is a lovely bay window which provides a welcoming space to retreat with a book. The main bedroom is tastefully furnished and enjoys views of the well established garden. A second room is furnished with a sleeper couch which is suitable for two small children. The private garden features a built-in barbeque which is perfect for outdoor cooking and entertaining and there is an upper deck area with beautiful sea views that stretch across to Robberg Peninsula. Relax on a lounger during the summer days or enjoy afternoon sundowners with the sound of the ocean in the background. The cottage is well equipped and there is a communal pool within the estate.