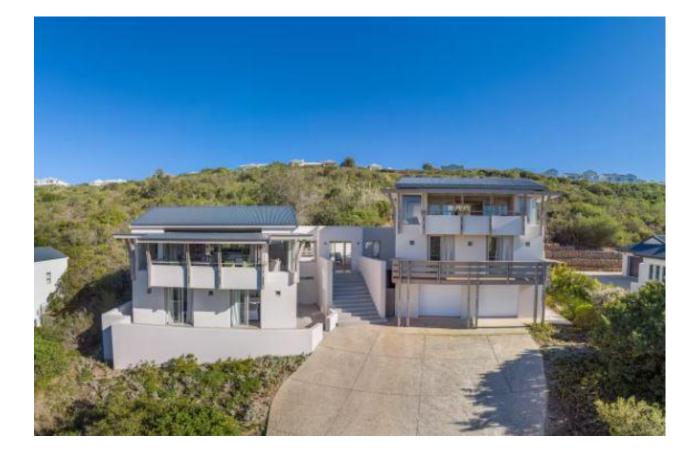

## Cape Robbin Villas

This modern property has been uniquely and thoughtfully designed and consists of two similar and separate fully self-contained homes which are interlinked via a covered walkway and a pool area. This makes it ideal for a large family or a group of friends. Each home is beautifully furnished and has light and bright open plan living areas and modern, well-equipped kitchens. The living areas and kitchens lead out onto wonderful patios where views of the fynbos and bay can be admired over a morning cup of coffee or while enjoying an afternoon barbeque after a day of activities. Each home consists of two bedrooms, including a spacious master bedroom with ensuite bathroom and all bedrooms lead out to a balcony. The pool area is private and long summer days can be spent here soaking up the sun. This beautiful home is situated in the secure and upmarket Brackenridge Estate which is just a short drive to the beaches, shops and restaurants.