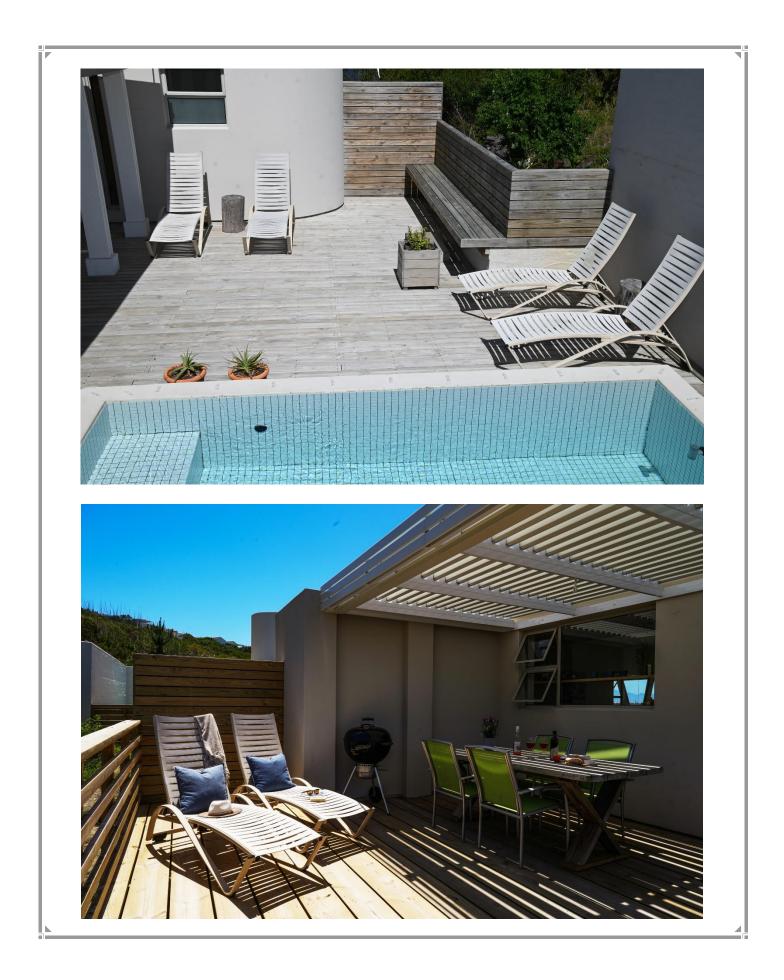

## Cape Robbin Villas

This modern property has been uniquely and thoughtfully designed and consists of two similar and separate fully self-contained homes which are interlinked via a covered walkway and a pool area. This makes it ideal for a large family or a group of friends. Each home is beautifully furnished and has light and bright open plan living areas and modern, well-equipped kitchens. The living areas and kitchens lead out onto wonderful patios where views of the fynbos and bay can be admired over a morning cup of coffee or while enjoying an afternoon barbeque after a day of activities. Each home consists of two bedrooms, including a spacious master bedroom with ensuite bathroom and all bedrooms lead out to a balcony. The pool area is private and long summer days can be spent here soaking up the sun. This beautiful home is situated in the secure and upmarket Brackenridge Estate which is just a short drive to the beaches, shops and restaurants.