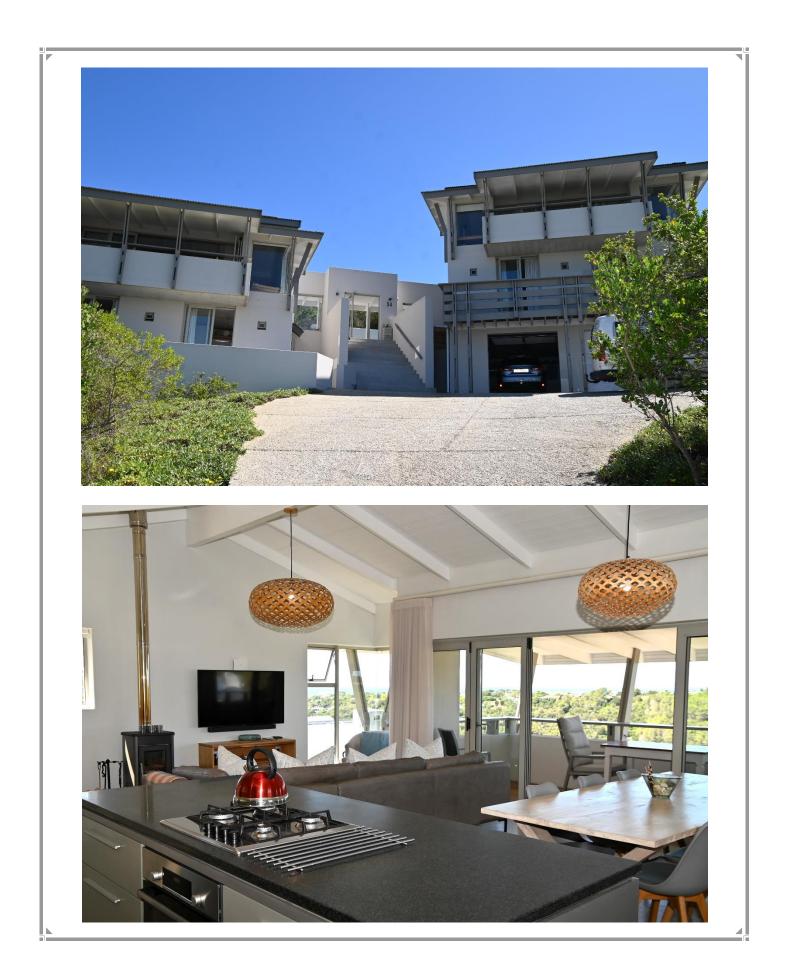

## Cape Robbin Villas

This modern property has been uniquely and thoughtfully designed and consists of two similar and separate fully self-contained homes which are interlinked via a covered walkway and a pool area. This makes it ideal for a large family or a group of friends. Each home is beautifully furnished and has light and bright open plan living areas and modern, well-equipped kitchens. The living areas and kitchens lead out onto wonderful patios where views of the fynbos and bay can be admired over a morning cup of coffee or while enjoying an afternoon barbeque after a day of activities. Each home consists of two bedrooms, including a spacious master bedroom with ensuite bathroom and all bedrooms lead out to a balcony. The pool area is private and long summer days can be spent here soaking up the sun. This beautiful home is situated in the secure and upmarket Brackenridge Estate which is just a short drive to the beaches, shops and restaurants.