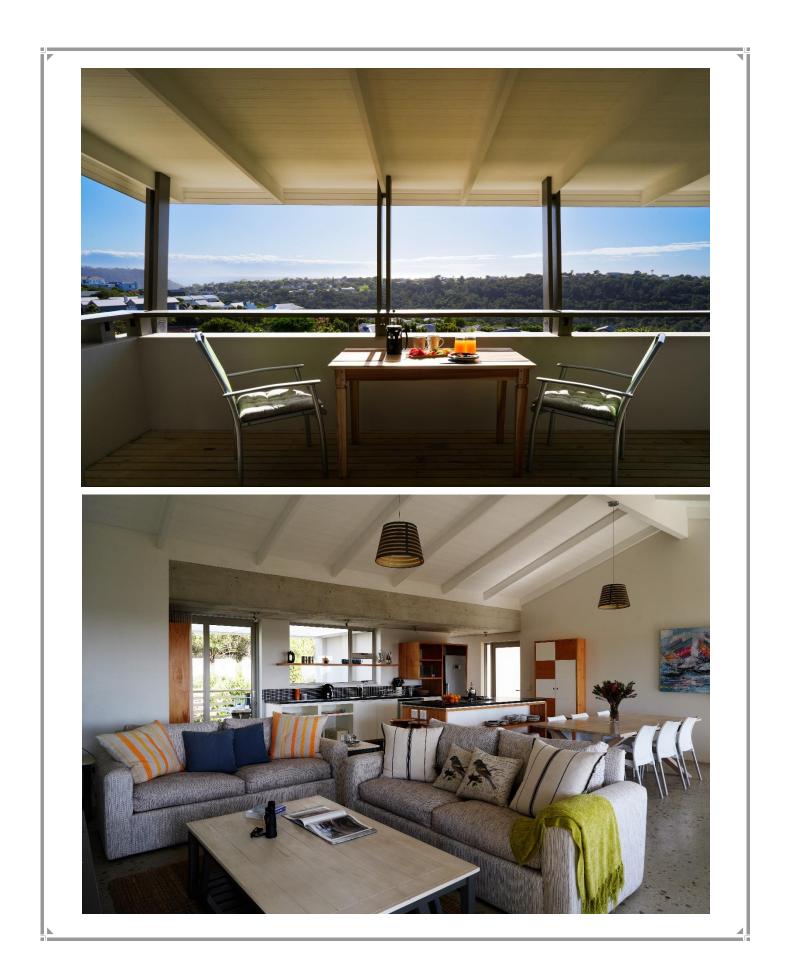

## Cape Robbin Villas

This modern property has been uniquely and thoughtfully designed and consists of two similar and separate fully self-contained homes which are interlinked via a covered walkway and a pool area. This makes it ideal for a large family or a group of friends. Each home is beautifully furnished and has light and bright open plan living areas and modern, well-equipped kitchens. The living areas and kitchens lead out onto wonderful patios where views of the fynbos and bay can be admired over a morning cup of coffee or while enjoying an afternoon barbeque after a day of activities. Each home consists of two bedrooms, including a spacious master bedroom with ensuite bathroom and all bedrooms lead out to a balcony. The pool area is private and long summer days can be spent here soaking up the sun. This beautiful home is situated in the secure and upmarket Brackenridge Estate which is just a short drive to the beaches, shops and restaurants.