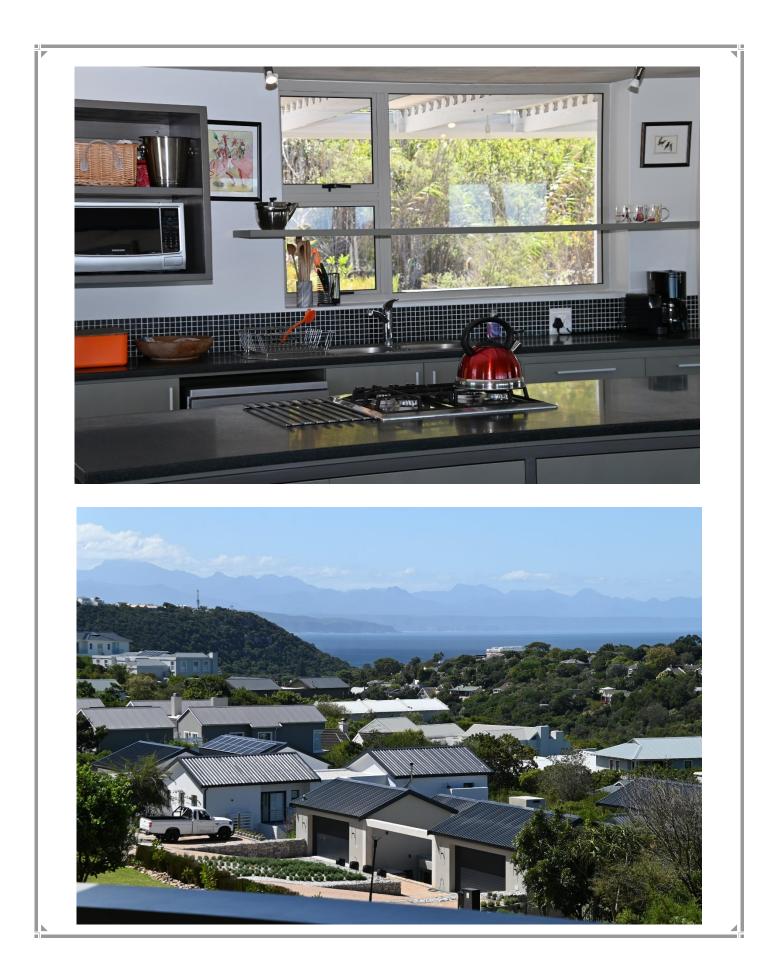

## Cape Robbin Villas

This modern property has been uniquely and thoughtfully designed and consists of two similar and separate fully self-contained homes which are interlinked via a covered walkway and a pool area. This makes it ideal for a large family or a group of friends. Each home is beautifully furnished and has light and bright open plan living areas and modern, well-equipped kitchens. The living areas and kitchens lead out onto wonderful patios where views of the fynbos and bay can be admired over a morning cup of coffee or while enjoying an afternoon barbeque after a day of activities. Each home consists of two bedrooms, including a spacious master bedroom with ensuite bathroom and all bedrooms lead out to a balcony. The pool area is private and long summer days can be spent here soaking up the sun. This beautiful home is situated in the secure and upmarket Brackenridge Estate which is just a short drive to the beaches, shops and restaurants.