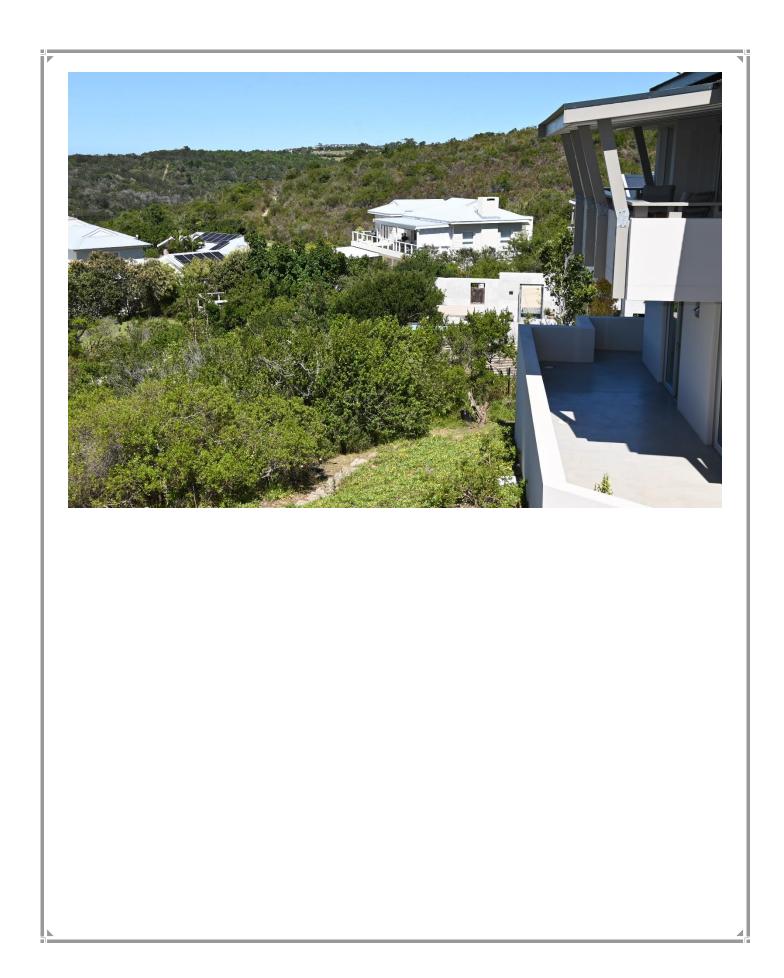

## Cape Robbin Villas

This modern property has been uniquely and thoughtfully designed and consists of two similar and separate fully self-contained homes which are interlinked via a covered walkway and a pool area. This makes it ideal for a large family or a group of friends. Each home is beautifully furnished and has light and bright open plan living areas and modern, well-equipped kitchens. The living areas and kitchens lead out onto wonderful patios where views of the fynbos and bay can be admired over a morning cup of coffee or while enjoying an afternoon barbeque after a day of activities. Each home consists of two bedrooms, including a spacious master bedroom with ensuite bathroom and all bedrooms lead out to a balcony. The pool area is private and long summer days can be spent here soaking up the sun. This beautiful home is situated in the secure and upmarket Brackenridge Estate which is just a short drive to the beaches, shops and restaurants.