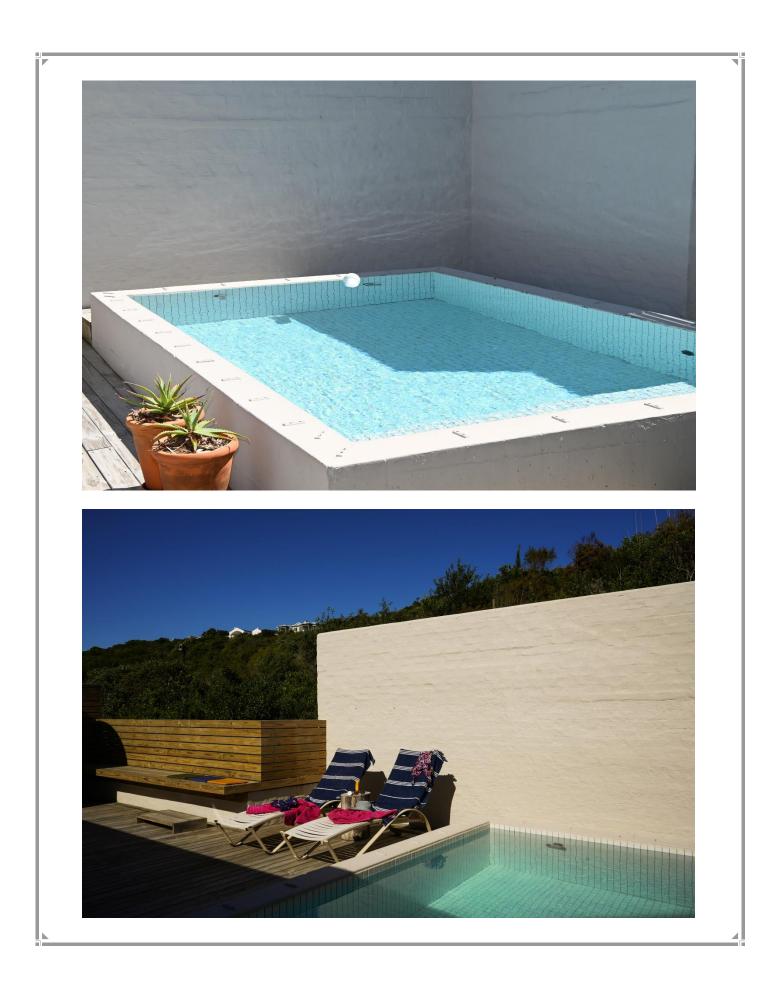

## Cape Robbin Villas

This modern property has been uniquely and thoughtfully designed and consists of two similar and separate fully self-contained homes which are interlinked via a covered walkway and a pool area. This makes it ideal for a large family or a group of friends. Each home is beautifully furnished and has light and bright open plan living areas and modern, well-equipped kitchens. The living areas and kitchens lead out onto wonderful patios where views of the fynbos and bay can be admired over a morning cup of coffee or while enjoying an afternoon barbeque after a day of activities. Each home consists of two bedrooms, including a spacious master bedroom with ensuite bathroom and all bedrooms lead out to a balcony. The pool area is private and long summer days can be spent here soaking up the sun. This beautiful home is situated in the secure and upmarket Brackenridge Estate which is just a short drive to the beaches, shops and restaurants.