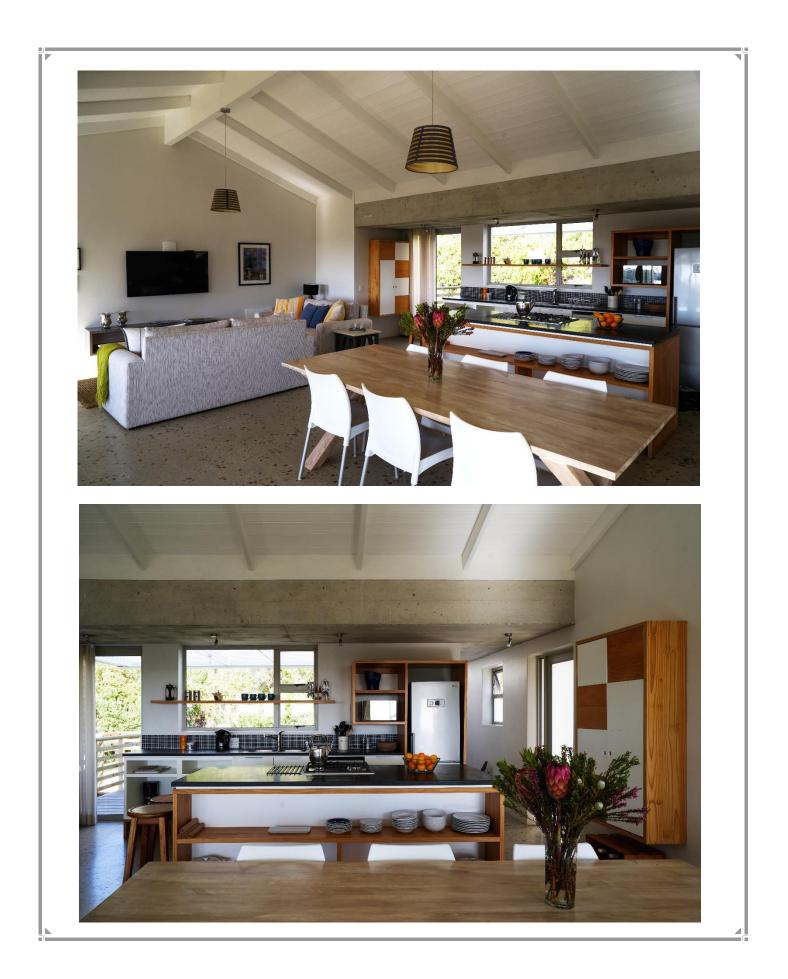

## Cape Robbin Villas

This modern property has been uniquely and thoughtfully designed and consists of two similar and separate fully self-contained homes which are interlinked via a covered walkway and a pool area. This makes it ideal for a large family or a group of friends. Each home is beautifully furnished and has light and bright open plan living areas and modern, well-equipped kitchens. The living areas and kitchens lead out onto wonderful patios where views of the fynbos and bay can be admired over a morning cup of coffee or while enjoying an afternoon barbeque after a day of activities. Each home consists of two bedrooms, including a spacious master bedroom with ensuite bathroom and all bedrooms lead out to a balcony. The pool area is private and long summer days can be spent here soaking up the sun. This beautiful home is situated in the secure and upmarket Brackenridge Estate which is just a short drive to the beaches, shops and restaurants.