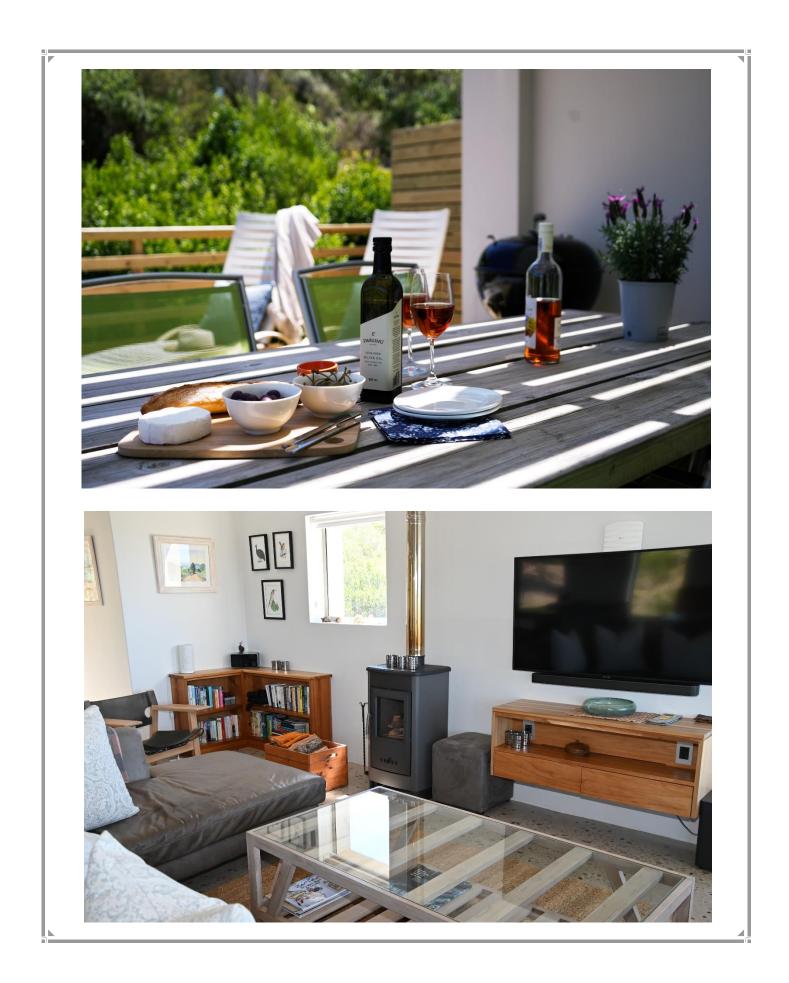

## Cape Robbin Villas

This modern property has been uniquely and thoughtfully designed and consists of two similar and separate fully self-contained homes which are interlinked via a covered walkway and a pool area. This makes it ideal for a large family or a group of friends. Each home is beautifully furnished and has light and bright open plan living areas and modern, well-equipped kitchens. The living areas and kitchens lead out onto wonderful patios where views of the fynbos and bay can be admired over a morning cup of coffee or while enjoying an afternoon barbeque after a day of activities. Each home consists of two bedrooms, including a spacious master bedroom with ensuite bathroom and all bedrooms lead out to a balcony. The pool area is private and long summer days can be spent here soaking up the sun. This beautiful home is situated in the secure and upmarket Brackenridge Estate which is just a short drive to the beaches, shops and restaurants.