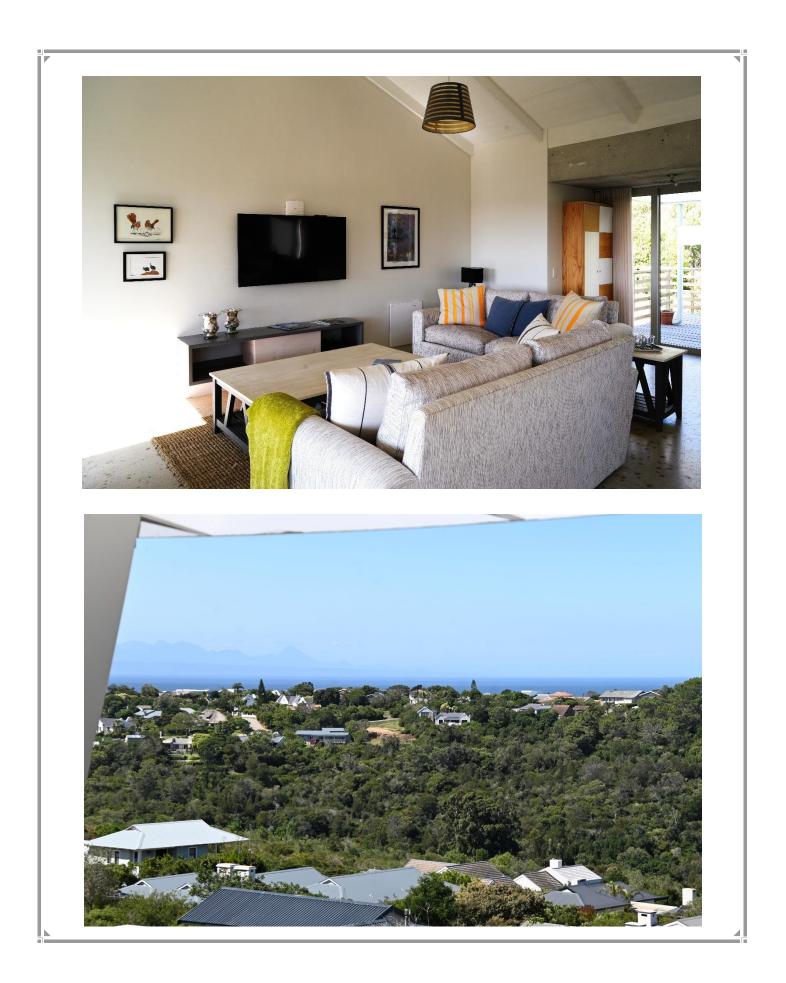

## Cape Robbin Villas

This modern property has been uniquely and thoughtfully designed and consists of two similar and separate fully self-contained homes which are interlinked via a covered walkway and a pool area. This makes it ideal for a large family or a group of friends. Each home is beautifully furnished and has light and bright open plan living areas and modern, well-equipped kitchens. The living areas and kitchens lead out onto wonderful patios where views of the fynbos and bay can be admired over a morning cup of coffee or while enjoying an afternoon barbeque after a day of activities. Each home consists of two bedrooms, including a spacious master bedroom with ensuite bathroom and all bedrooms lead out to a balcony. The pool area is private and long summer days can be spent here soaking up the sun. This beautiful home is situated in the secure and upmarket Brackenridge Estate which is just a short drive to the beaches, shops and restaurants.