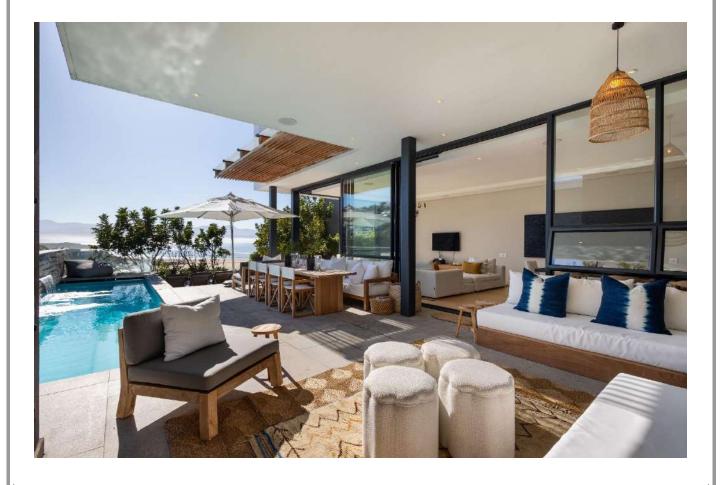

## **Beachy Head 1B**

Perfectly positioned between the iconic Robberg and Central Beach, Beachy Head 1B offers the best of Plettenberg Bay right on your doorstep. From ocean dips to boutique shopping and vibrant restaurants, everything you need is just a short stroll away. Step inside this modern, lock-up-and-go villa and experience contemporary design paired with top-end finishes – the ultimate in coastal luxury. With four beautifully appointed bedrooms and a stylish open-plan layout, this villa is made for relaxed, effortless living. Enjoy indoor-outdoor flow with a sun-drenched terrace perfect for alfresco dining or lounging in style. The spacious kitchen, dining area, and lounge are designed with entertaining in mind, while a downstairs lounge with a television and pool table adds extra space for fun and leisure. As the sun sets, gather around the firepit for memorable evenings with family and friends. And with breathtaking views of the lagoon, river, and ocean, Beachy Head 1B is not just a holiday home – it's a dream destination.