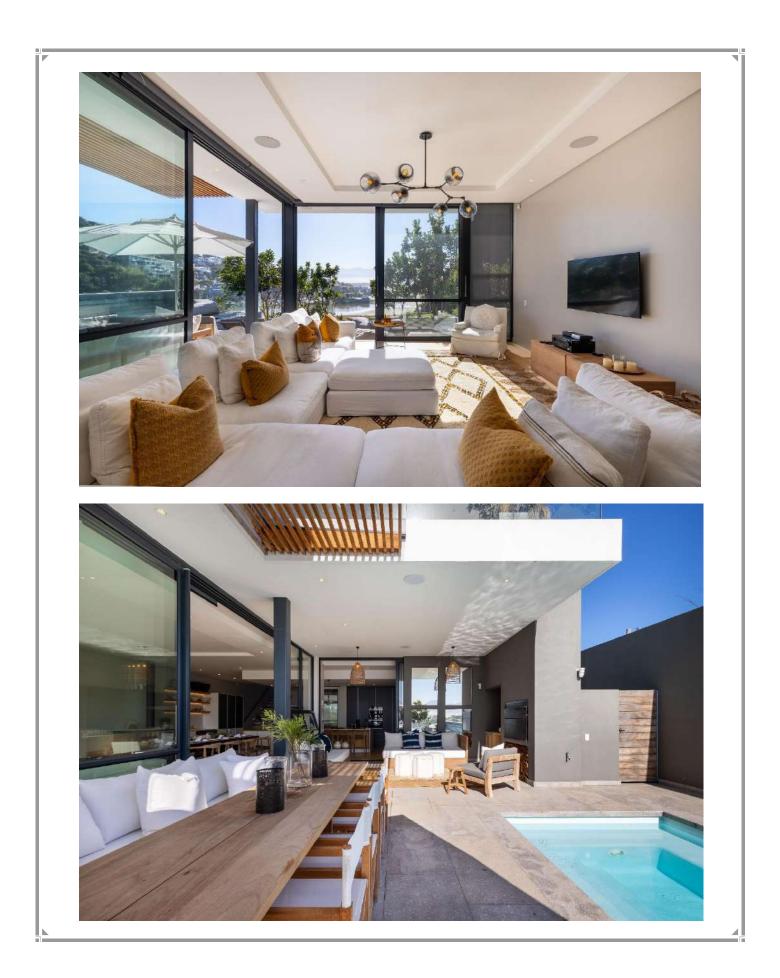

## **Beachy Head 1B**

Perfectly positioned between the iconic Robberg and Central Beach, Beachy Head 1B offers the best of Plettenberg Bay right on your doorstep. From ocean dips to boutique shopping and vibrant restaurants, everything you need is just a short stroll away. Step inside this modern, lock-up-and-go villa and experience contemporary design paired with top-end finishes – the ultimate in coastal luxury. With four beautifully appointed bedrooms and a stylish open-plan layout, this villa is made for relaxed, effortless living. Enjoy indoor-outdoor flow with a sun-drenched terrace perfect for alfresco dining or lounging in style. The spacious kitchen, dining area, and lounge are designed with entertaining in mind, while a downstairs lounge with a television and pool table adds extra space for fun and leisure. As the sun sets, gather around the firepit for memorable evenings with family and friends. And with breathtaking views of the lagoon, river, and ocean, Beachy Head 1B is not just a holiday home – it's a dream destination.