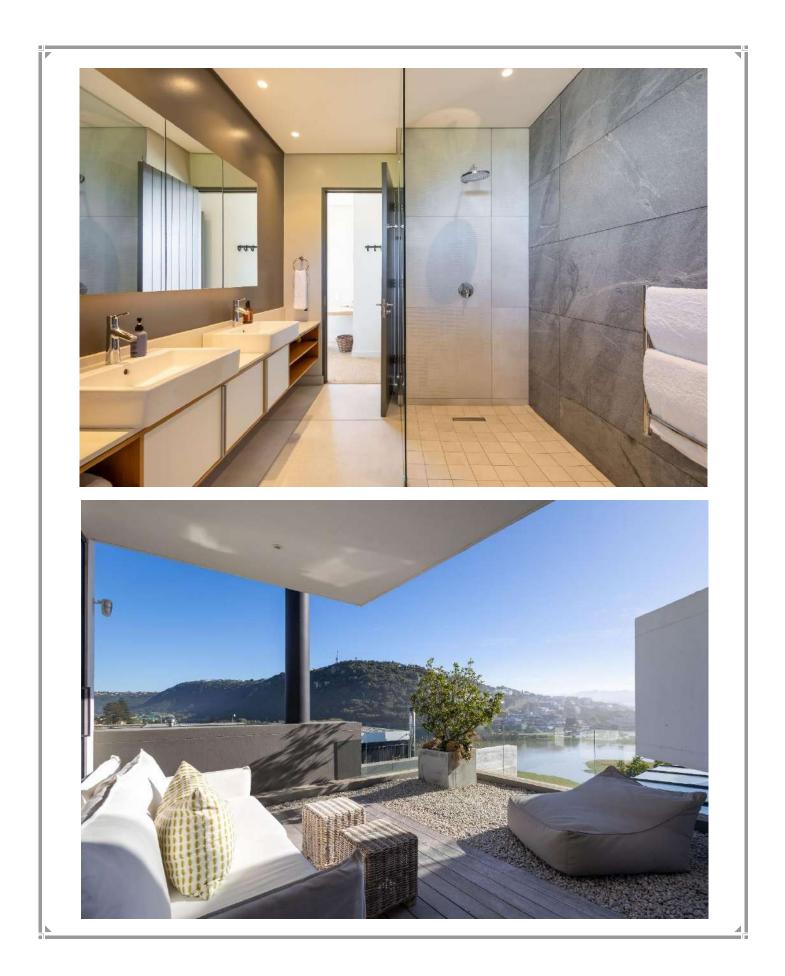

## **Beachy Head 1B**

Perfectly positioned between the iconic Robberg and Central Beach, Beachy Head 1B offers the best of Plettenberg Bay right on your doorstep. From ocean dips to boutique shopping and vibrant restaurants, everything you need is just a short stroll away. Step inside this modern, lock-up-and-go villa and experience contemporary design paired with top-end finishes – the ultimate in coastal luxury. With four beautifully appointed bedrooms and a stylish open-plan layout, this villa is made for relaxed, effortless living. Enjoy indoor-outdoor flow with a sun-drenched terrace perfect for alfresco dining or lounging in style. The spacious kitchen, dining area, and lounge are designed with entertaining in mind, while a downstairs lounge with a television and pool table adds extra space for fun and leisure. As the sun sets, gather around the firepit for memorable evenings with family and friends. And with breathtaking views of the lagoon, river, and ocean, Beachy Head 1B is not just a holiday home – it's a dream destination.