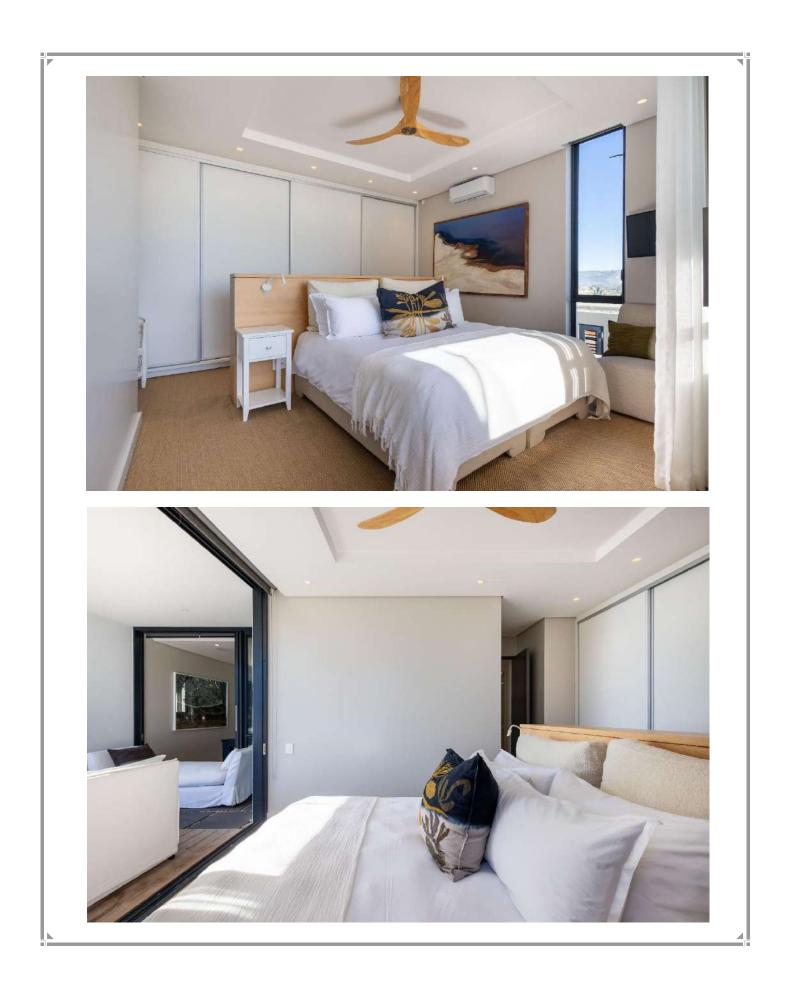

## **Beachy Head 1B**

Perfectly positioned between the iconic Robberg and Central Beach, Beachy Head 1B offers the best of Plettenberg Bay right on your doorstep. From ocean dips to boutique shopping and vibrant restaurants, everything you need is just a short stroll away. Step inside this modern, lock-up-and-go villa and experience contemporary design paired with top-end finishes – the ultimate in coastal luxury. With four beautifully appointed bedrooms and a stylish open-plan layout, this villa is made for relaxed, effortless living. Enjoy indoor-outdoor flow with a sun-drenched terrace perfect for alfresco dining or lounging in style. The spacious kitchen, dining area, and lounge are designed with entertaining in mind, while a downstairs lounge with a television and pool table adds extra space for fun and leisure. As the sun sets, gather around the firepit for memorable evenings with family and friends. And with breathtaking views of the lagoon, river, and ocean, Beachy Head 1B is not just a holiday home – it's a dream destination.