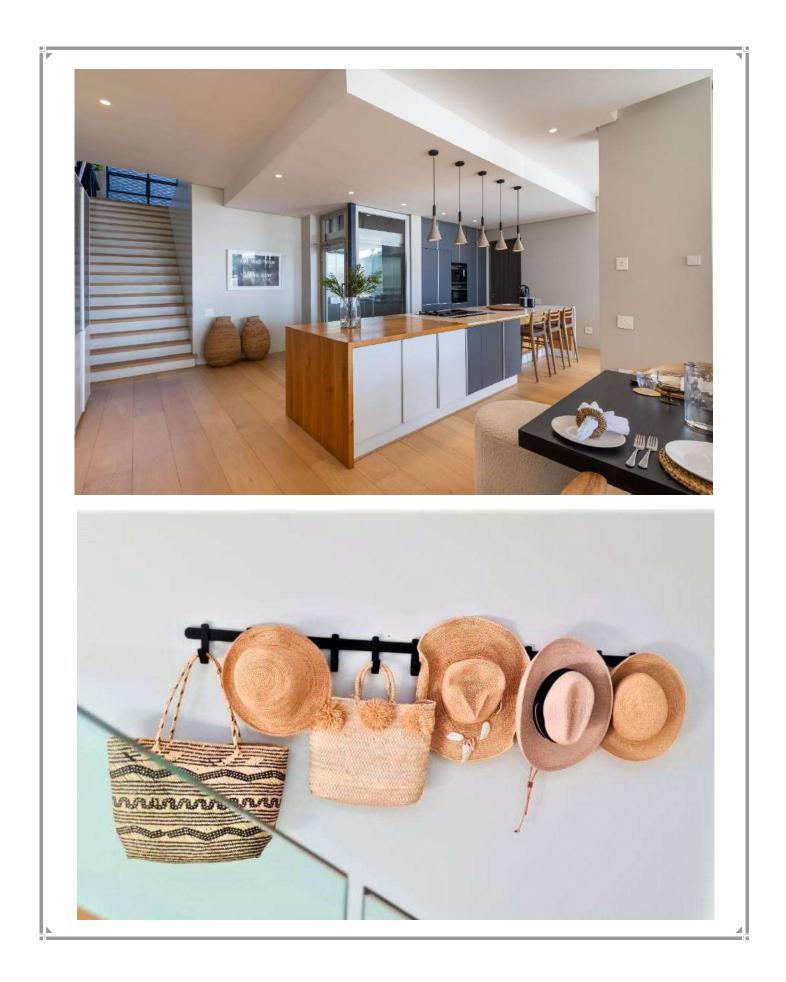

## **Beachy Head 1B**

Perfectly positioned between the iconic Robberg and Central Beach, Beachy Head 1B offers the best of Plettenberg Bay right on your doorstep. From ocean dips to boutique shopping and vibrant restaurants, everything you need is just a short stroll away. Step inside this modern, lock-up-and-go villa and experience contemporary design paired with top-end finishes – the ultimate in coastal luxury. With four beautifully appointed bedrooms and a stylish open-plan layout, this villa is made for relaxed, effortless living. Enjoy indoor-outdoor flow with a sun-drenched terrace perfect for alfresco dining or lounging in style. The spacious kitchen, dining area, and lounge are designed with entertaining in mind, while a downstairs lounge with a television and pool table adds extra space for fun and leisure. As the sun sets, gather around the firepit for memorable evenings with family and friends. And with breathtaking views of the lagoon, river, and ocean, Beachy Head 1B is not just a holiday home – it's a dream destination.