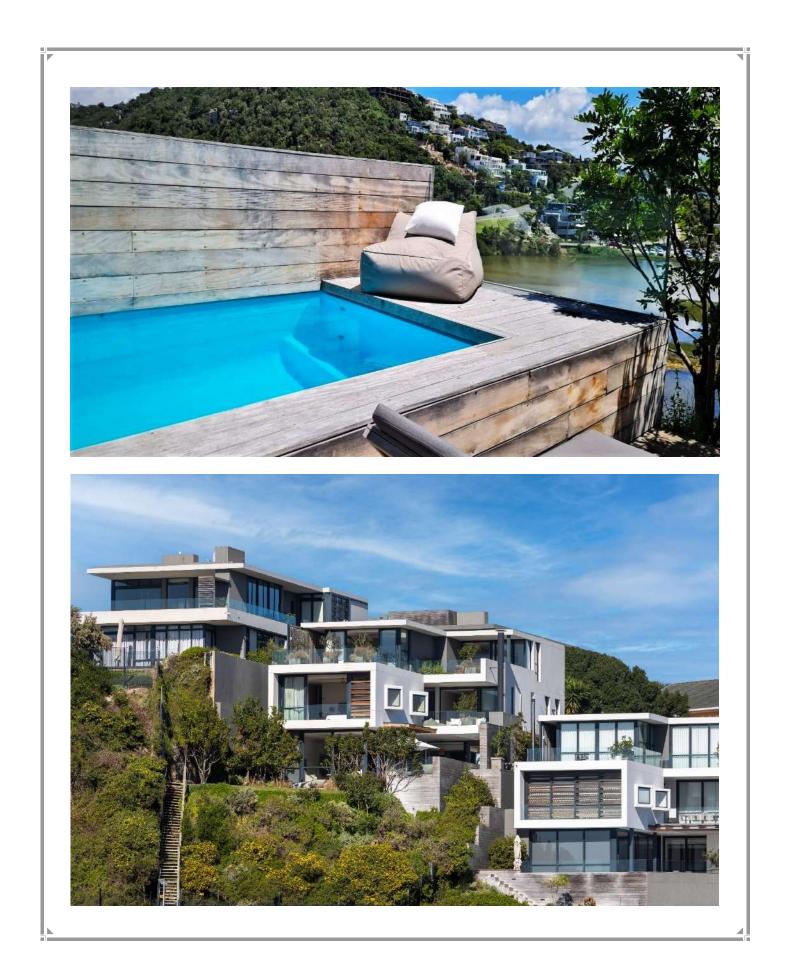

## **Beachy Head 1B**

Perfectly positioned between the iconic Robberg and Central Beach, Beachy Head 1B offers the best of Plettenberg Bay right on your doorstep. From ocean dips to boutique shopping and vibrant restaurants, everything you need is just a short stroll away. Step inside this modern, lock-up-and-go villa and experience contemporary design paired with top-end finishes – the ultimate in coastal luxury. With four beautifully appointed bedrooms and a stylish open-plan layout, this villa is made for relaxed, effortless living. Enjoy indoor-outdoor flow with a sun-drenched terrace perfect for alfresco dining or lounging in style. The spacious kitchen, dining area, and lounge are designed with entertaining in mind, while a downstairs lounge with a television and pool table adds extra space for fun and leisure. As the sun sets, gather around the firepit for memorable evenings with family and friends. And with breathtaking views of the lagoon, river, and ocean, Beachy Head 1B is not just a holiday home – it's a dream destination.