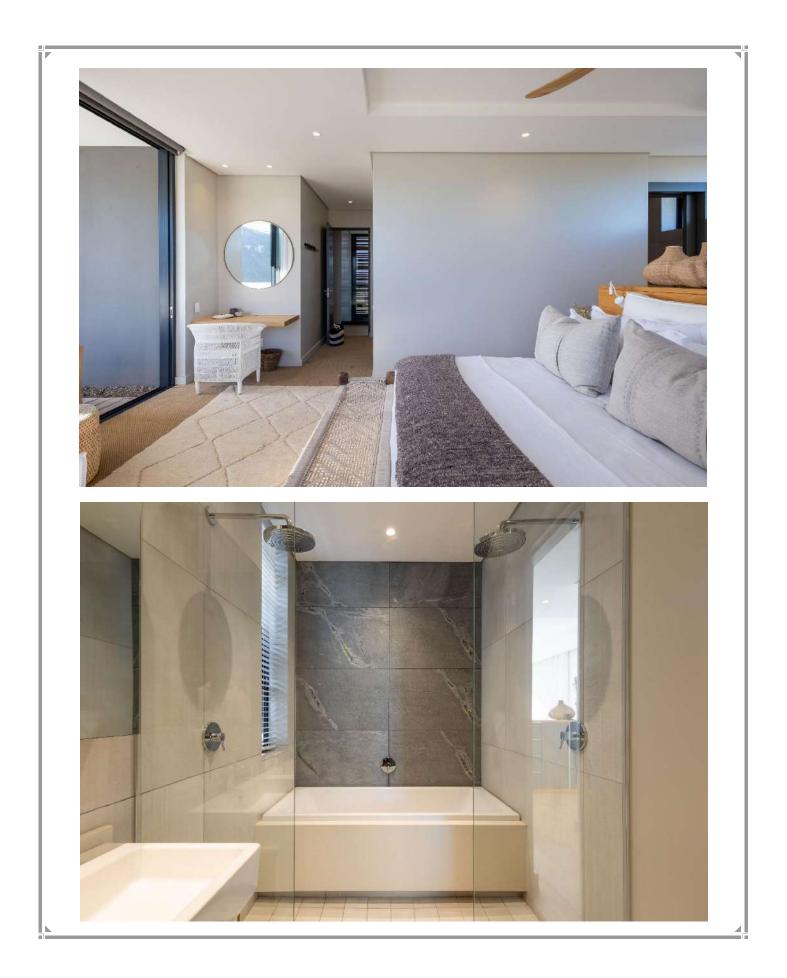

## **Beachy Head 1B**

Perfectly positioned between the iconic Robberg and Central Beach, Beachy Head 1B offers the best of Plettenberg Bay right on your doorstep. From ocean dips to boutique shopping and vibrant restaurants, everything you need is just a short stroll away. Step inside this modern, lock-up-and-go villa and experience contemporary design paired with top-end finishes – the ultimate in coastal luxury. With four beautifully appointed bedrooms and a stylish open-plan layout, this villa is made for relaxed, effortless living. Enjoy indoor-outdoor flow with a sun-drenched terrace perfect for alfresco dining or lounging in style. The spacious kitchen, dining area, and lounge are designed with entertaining in mind, while a downstairs lounge with a television and pool table adds extra space for fun and leisure. As the sun sets, gather around the firepit for memorable evenings with family and friends. And with breathtaking views of the lagoon, river, and ocean, Beachy Head 1B is not just a holiday home – it's a dream destination.