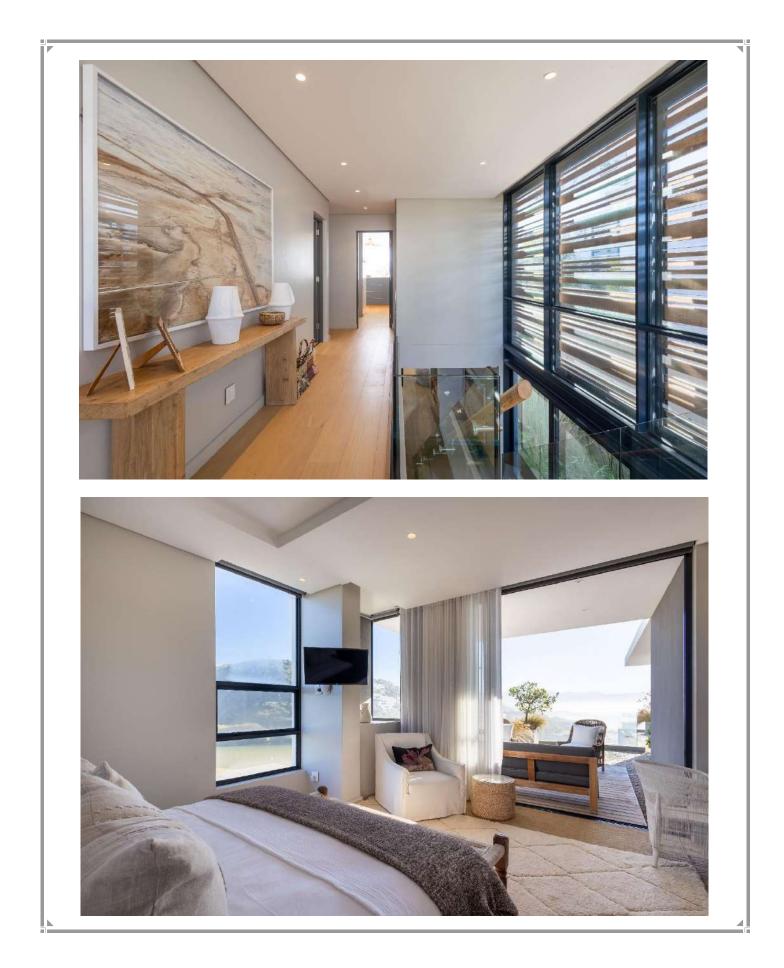

## **Beachy Head 1B**

Perfectly positioned between the iconic Robberg and Central Beach, Beachy Head 1B offers the best of Plettenberg Bay right on your doorstep. From ocean dips to boutique shopping and vibrant restaurants, everything you need is just a short stroll away. Step inside this modern, lock-up-and-go villa and experience contemporary design paired with top-end finishes – the ultimate in coastal luxury. With four beautifully appointed bedrooms and a stylish open-plan layout, this villa is made for relaxed, effortless living. Enjoy indoor-outdoor flow with a sun-drenched terrace perfect for alfresco dining or lounging in style. The spacious kitchen, dining area, and lounge are designed with entertaining in mind, while a downstairs lounge with a television and pool table adds extra space for fun and leisure. As the sun sets, gather around the firepit for memorable evenings with family and friends. And with breathtaking views of the lagoon, river, and ocean, Beachy Head 1B is not just a holiday home – it's a dream destination.