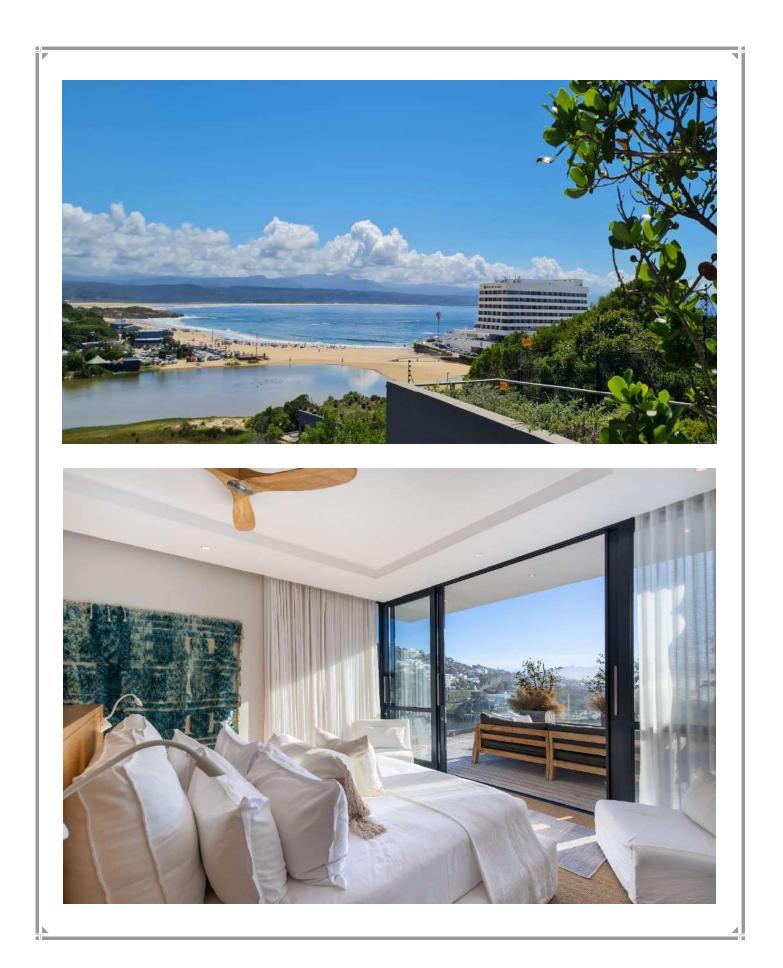

## **Beachy Head 1B**

Perfectly positioned between the iconic Robberg and Central Beach, Beachy Head 1B offers the best of Plettenberg Bay right on your doorstep. From ocean dips to boutique shopping and vibrant restaurants, everything you need is just a short stroll away. Step inside this modern, lock-up-and-go villa and experience contemporary design paired with top-end finishes – the ultimate in coastal luxury. With four beautifully appointed bedrooms and a stylish open-plan layout, this villa is made for relaxed, effortless living. Enjoy indoor-outdoor flow with a sun-drenched terrace perfect for alfresco dining or lounging in style. The spacious kitchen, dining area, and lounge are designed with entertaining in mind, while a downstairs lounge with a television and pool table adds extra space for fun and leisure. As the sun sets, gather around the firepit for memorable evenings with family and friends. And with breathtaking views of the lagoon, river, and ocean, Beachy Head 1B is not just a holiday home – it's a dream destination.