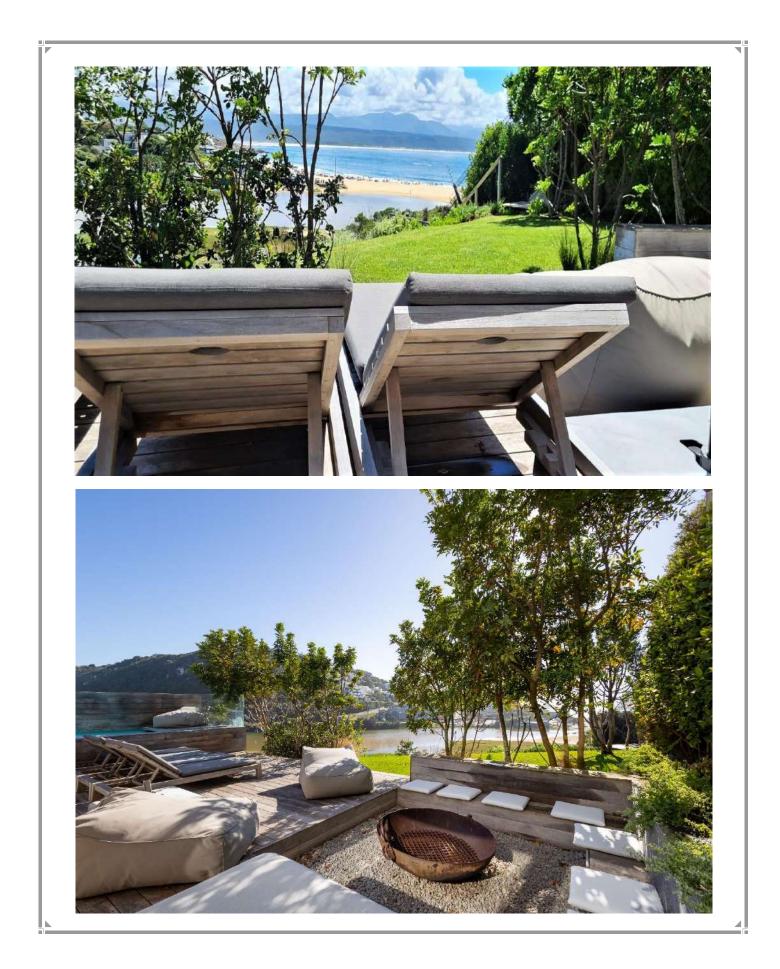

## **Beachy Head 1B**

Perfectly positioned between the iconic Robberg and Central Beach, Beachy Head 1B offers the best of Plettenberg Bay right on your doorstep. From ocean dips to boutique shopping and vibrant restaurants, everything you need is just a short stroll away. Step inside this modern, lock-up-and-go villa and experience contemporary design paired with top-end finishes – the ultimate in coastal luxury. With four beautifully appointed bedrooms and a stylish open-plan layout, this villa is made for relaxed, effortless living. Enjoy indoor-outdoor flow with a sun-drenched terrace perfect for alfresco dining or lounging in style. The spacious kitchen, dining area, and lounge are designed with entertaining in mind, while a downstairs lounge with a television and pool table adds extra space for fun and leisure. As the sun sets, gather around the firepit for memorable evenings with family and friends. And with breathtaking views of the lagoon, river, and ocean, Beachy Head 1B is not just a holiday home – it's a dream destination.