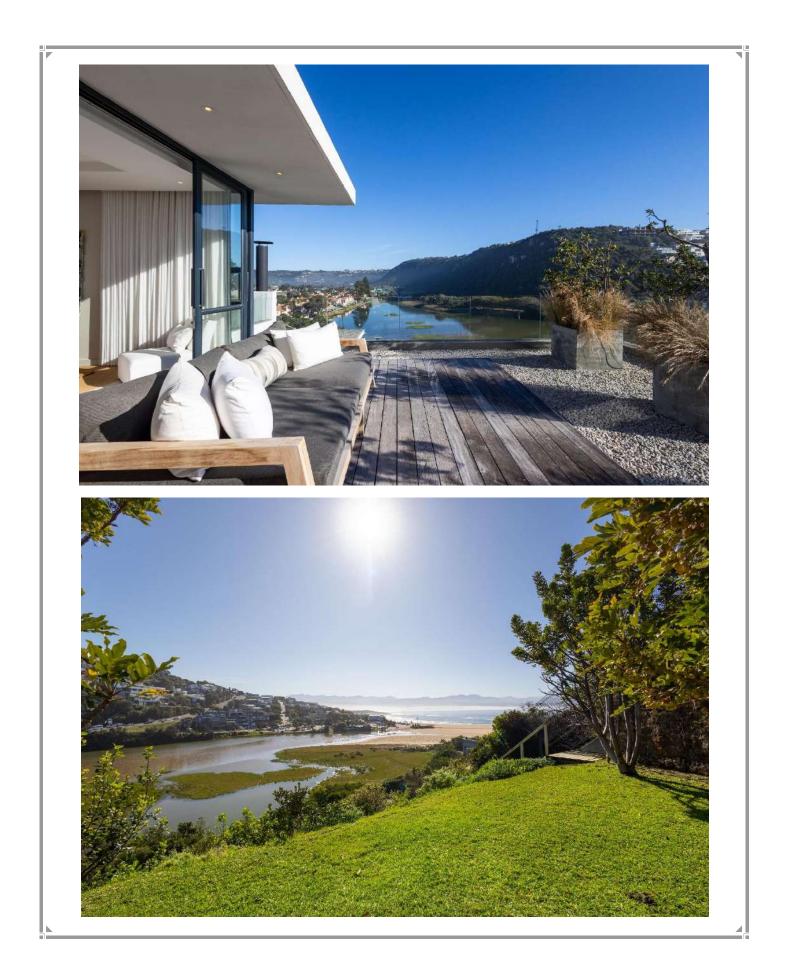

## **Beachy Head 1B**

Perfectly positioned between the iconic Robberg and Central Beach, Beachy Head 1B offers the best of Plettenberg Bay right on your doorstep. From ocean dips to boutique shopping and vibrant restaurants, everything you need is just a short stroll away. Step inside this modern, lock-up-and-go villa and experience contemporary design paired with top-end finishes – the ultimate in coastal luxury. With four beautifully appointed bedrooms and a stylish open-plan layout, this villa is made for relaxed, effortless living. Enjoy indoor-outdoor flow with a sun-drenched terrace perfect for alfresco dining or lounging in style. The spacious kitchen, dining area, and lounge are designed with entertaining in mind, while a downstairs lounge with a television and pool table adds extra space for fun and leisure. As the sun sets, gather around the firepit for memorable evenings with family and friends. And with breathtaking views of the lagoon, river, and ocean, Beachy Head 1B is not just a holiday home – it's a dream destination.