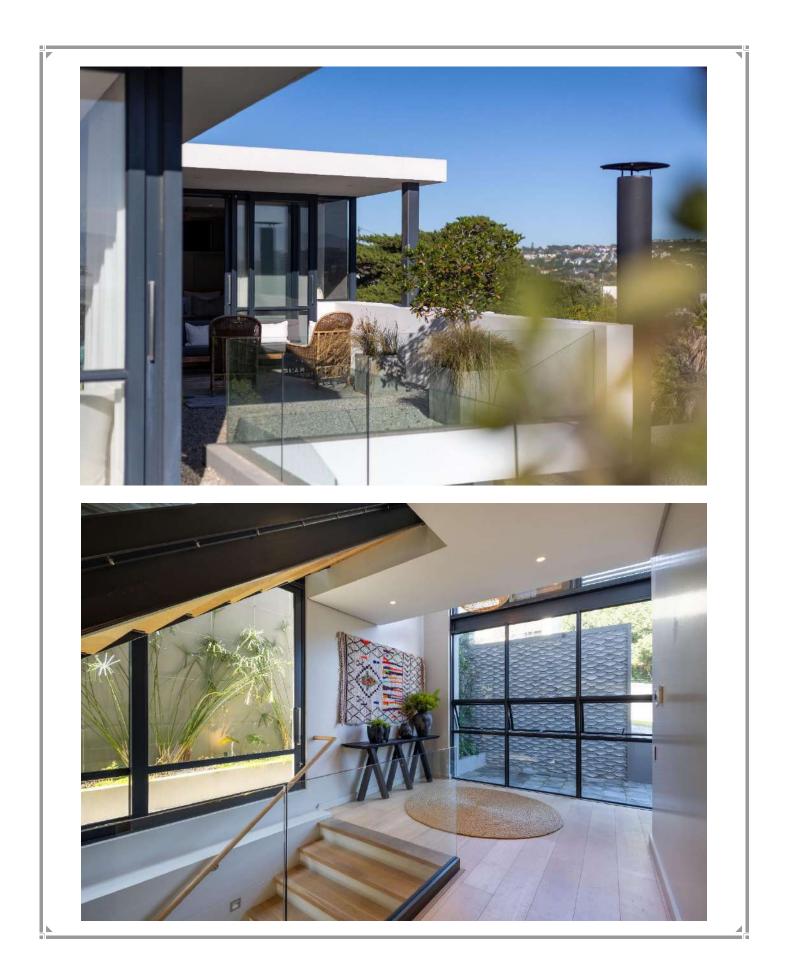

## **Beachy Head 1B**

Perfectly positioned between the iconic Robberg and Central Beach, Beachy Head 1B offers the best of Plettenberg Bay right on your doorstep. From ocean dips to boutique shopping and vibrant restaurants, everything you need is just a short stroll away. Step inside this modern, lock-up-and-go villa and experience contemporary design paired with top-end finishes – the ultimate in coastal luxury. With four beautifully appointed bedrooms and a stylish open-plan layout, this villa is made for relaxed, effortless living. Enjoy indoor-outdoor flow with a sun-drenched terrace perfect for alfresco dining or lounging in style. The spacious kitchen, dining area, and lounge are designed with entertaining in mind, while a downstairs lounge with a television and pool table adds extra space for fun and leisure. As the sun sets, gather around the firepit for memorable evenings with family and friends. And with breathtaking views of the lagoon, river, and ocean, Beachy Head 1B is not just a holiday home – it's a dream destination.