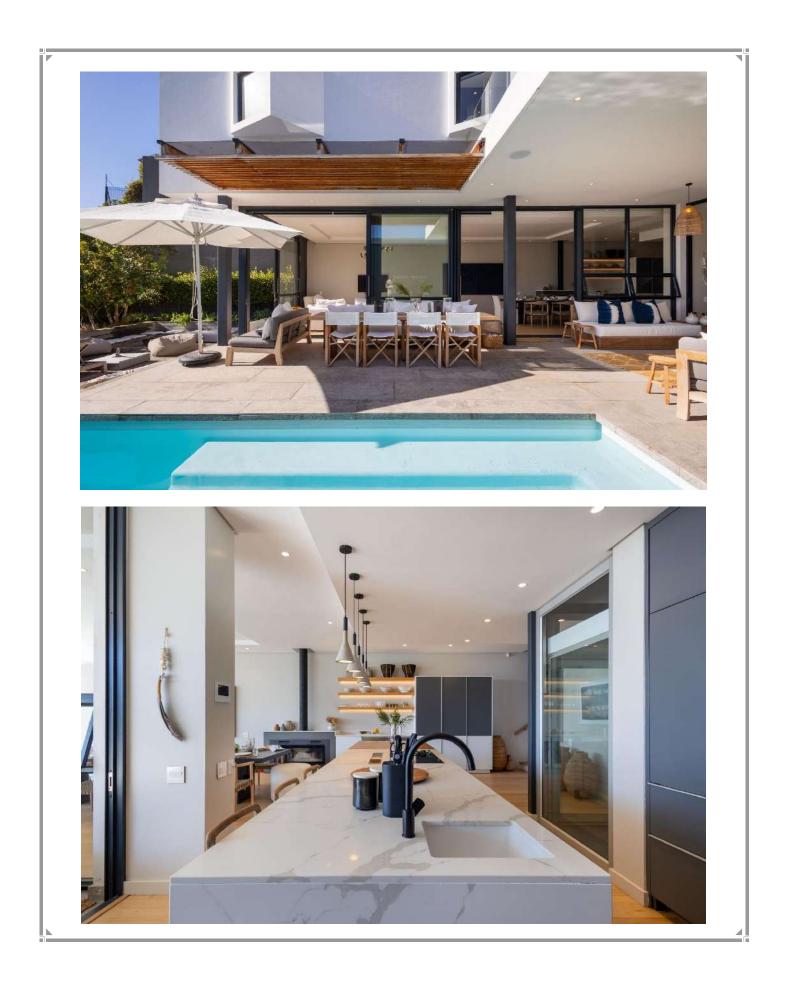

## **Beachy Head 1B**

Perfectly positioned between the iconic Robberg and Central Beach, Beachy Head 1B offers the best of Plettenberg Bay right on your doorstep. From ocean dips to boutique shopping and vibrant restaurants, everything you need is just a short stroll away. Step inside this modern, lock-up-and-go villa and experience contemporary design paired with top-end finishes – the ultimate in coastal luxury. With four beautifully appointed bedrooms and a stylish open-plan layout, this villa is made for relaxed, effortless living. Enjoy indoor-outdoor flow with a sun-drenched terrace perfect for alfresco dining or lounging in style. The spacious kitchen, dining area, and lounge are designed with entertaining in mind, while a downstairs lounge with a television and pool table adds extra space for fun and leisure. As the sun sets, gather around the firepit for memorable evenings with family and friends. And with breathtaking views of the lagoon, river, and ocean, Beachy Head 1B is not just a holiday home – it's a dream destination.