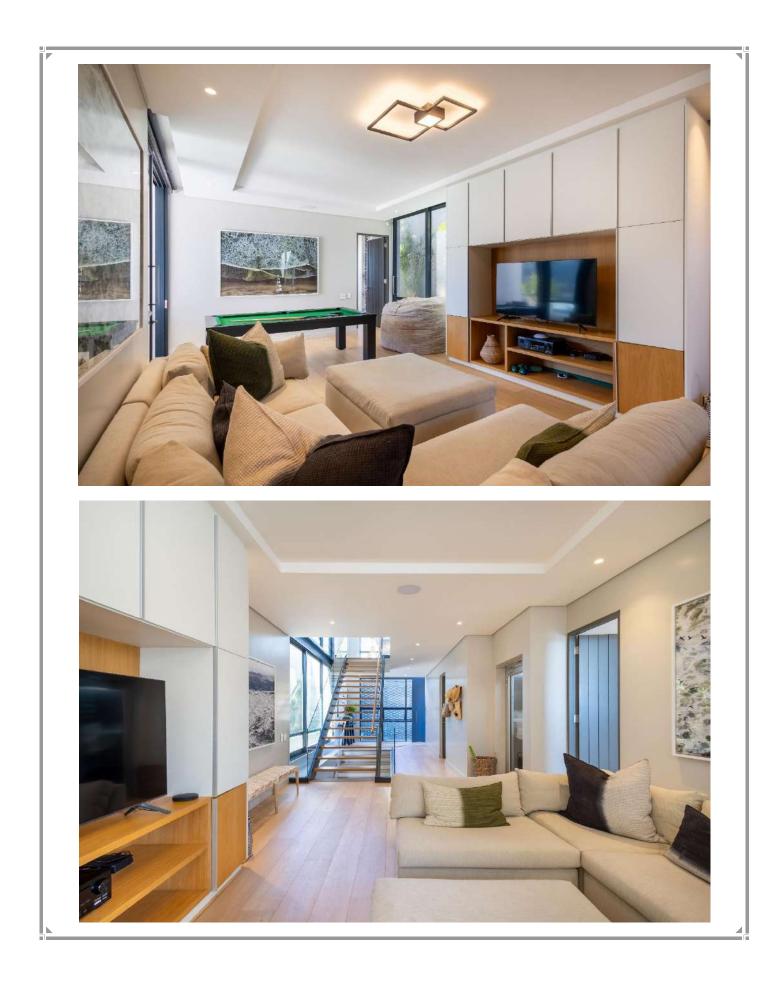

## **Beachy Head 1B**

Perfectly positioned between the iconic Robberg and Central Beach, Beachy Head 1B offers the best of Plettenberg Bay right on your doorstep. From ocean dips to boutique shopping and vibrant restaurants, everything you need is just a short stroll away. Step inside this modern, lock-up-and-go villa and experience contemporary design paired with top-end finishes – the ultimate in coastal luxury. With four beautifully appointed bedrooms and a stylish open-plan layout, this villa is made for relaxed, effortless living. Enjoy indoor-outdoor flow with a sun-drenched terrace perfect for alfresco dining or lounging in style. The spacious kitchen, dining area, and lounge are designed with entertaining in mind, while a downstairs lounge with a television and pool table adds extra space for fun and leisure. As the sun sets, gather around the firepit for memorable evenings with family and friends. And with breathtaking views of the lagoon, river, and ocean, Beachy Head 1B is not just a holiday home – it's a dream destination.