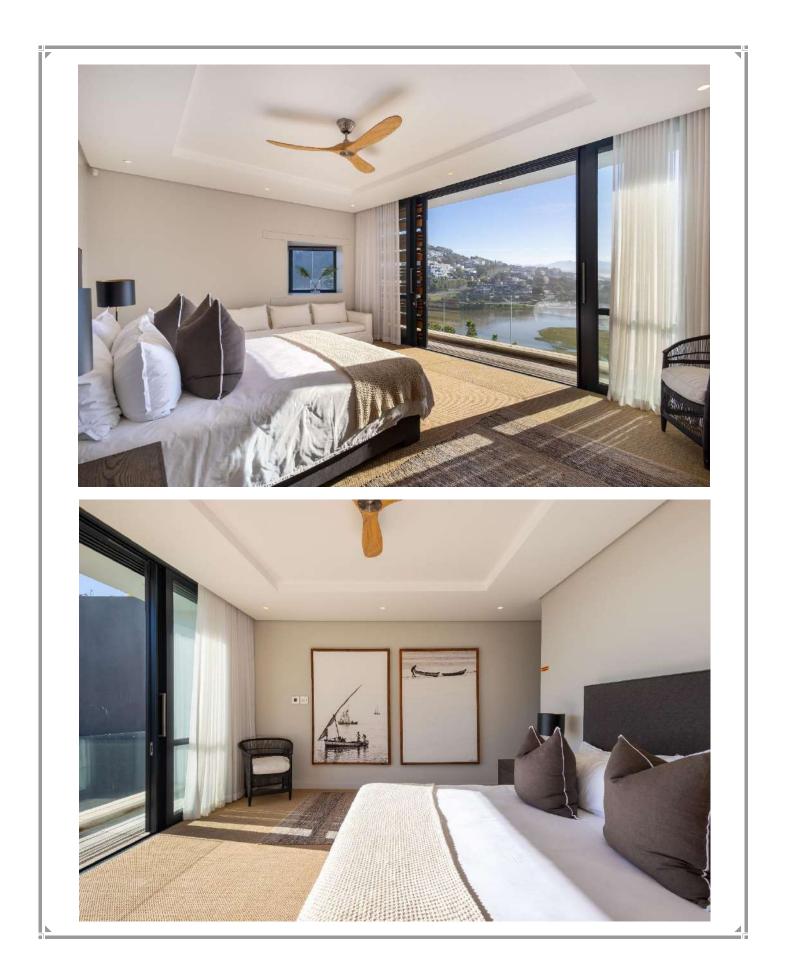

## **Beachy Head 1B**

Perfectly positioned between the iconic Robberg and Central Beach, Beachy Head 1B offers the best of Plettenberg Bay right on your doorstep. From ocean dips to boutique shopping and vibrant restaurants, everything you need is just a short stroll away. Step inside this modern, lock-up-and-go villa and experience contemporary design paired with top-end finishes – the ultimate in coastal luxury. With four beautifully appointed bedrooms and a stylish open-plan layout, this villa is made for relaxed, effortless living. Enjoy indoor-outdoor flow with a sun-drenched terrace perfect for alfresco dining or lounging in style. The spacious kitchen, dining area, and lounge are designed with entertaining in mind, while a downstairs lounge with a television and pool table adds extra space for fun and leisure. As the sun sets, gather around the firepit for memorable evenings with family and friends. And with breathtaking views of the lagoon, river, and ocean, Beachy Head 1B is not just a holiday home – it's a dream destination.