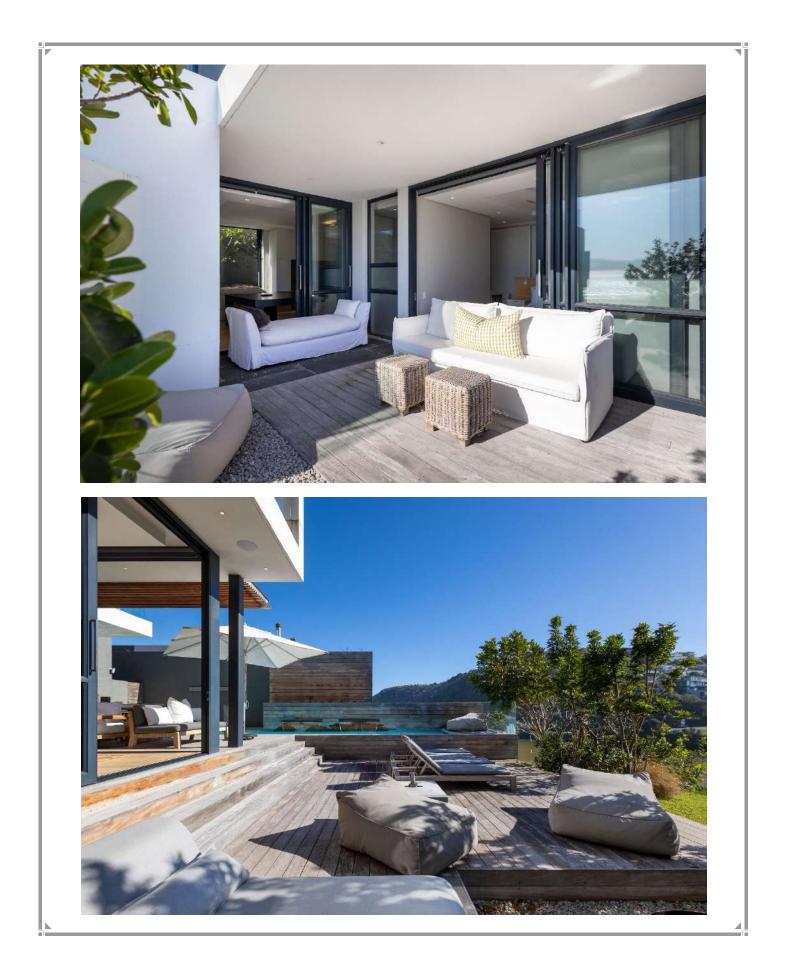

## **Beachy Head 1B**

Perfectly positioned between the iconic Robberg and Central Beach, Beachy Head 1B offers the best of Plettenberg Bay right on your doorstep. From ocean dips to boutique shopping and vibrant restaurants, everything you need is just a short stroll away. Step inside this modern, lock-up-and-go villa and experience contemporary design paired with top-end finishes – the ultimate in coastal luxury. With four beautifully appointed bedrooms and a stylish open-plan layout, this villa is made for relaxed, effortless living. Enjoy indoor-outdoor flow with a sun-drenched terrace perfect for alfresco dining or lounging in style. The spacious kitchen, dining area, and lounge are designed with entertaining in mind, while a downstairs lounge with a television and pool table adds extra space for fun and leisure. As the sun sets, gather around the firepit for memorable evenings with family and friends. And with breathtaking views of the lagoon, river, and ocean, Beachy Head 1B is not just a holiday home – it's a dream destination.