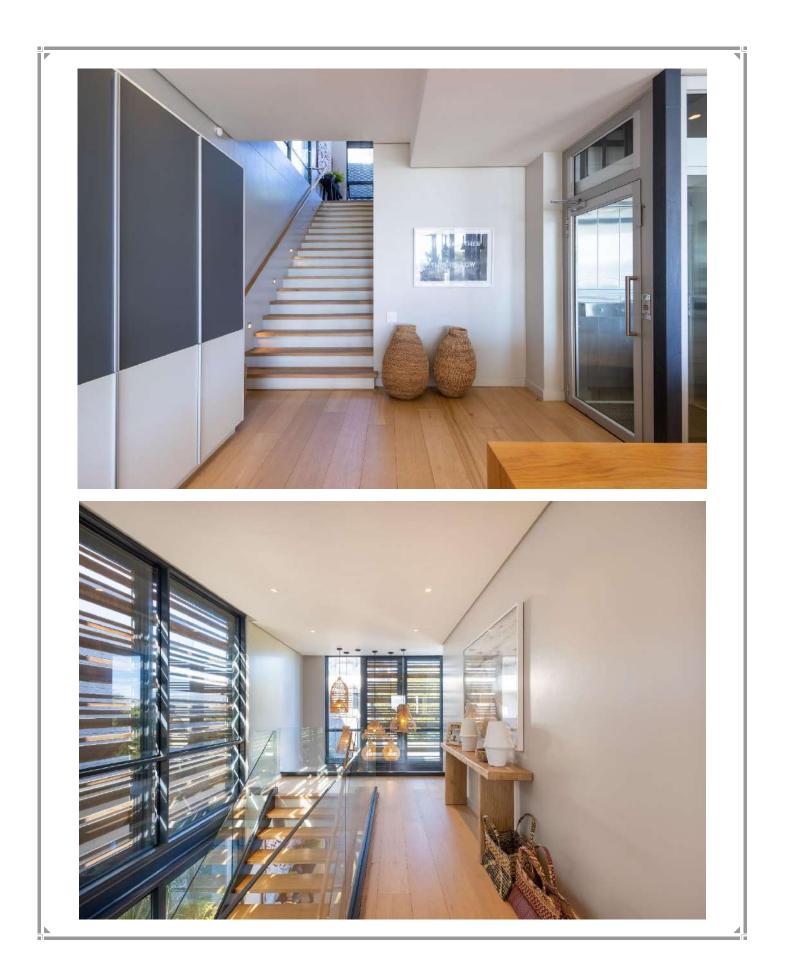

## **Beachy Head 1B**

Perfectly positioned between the iconic Robberg and Central Beach, Beachy Head 1B offers the best of Plettenberg Bay right on your doorstep. From ocean dips to boutique shopping and vibrant restaurants, everything you need is just a short stroll away. Step inside this modern, lock-up-and-go villa and experience contemporary design paired with top-end finishes – the ultimate in coastal luxury. With four beautifully appointed bedrooms and a stylish open-plan layout, this villa is made for relaxed, effortless living. Enjoy indoor-outdoor flow with a sun-drenched terrace perfect for alfresco dining or lounging in style. The spacious kitchen, dining area, and lounge are designed with entertaining in mind, while a downstairs lounge with a television and pool table adds extra space for fun and leisure. As the sun sets, gather around the firepit for memorable evenings with family and friends. And with breathtaking views of the lagoon, river, and ocean, Beachy Head 1B is not just a holiday home – it's a dream destination.