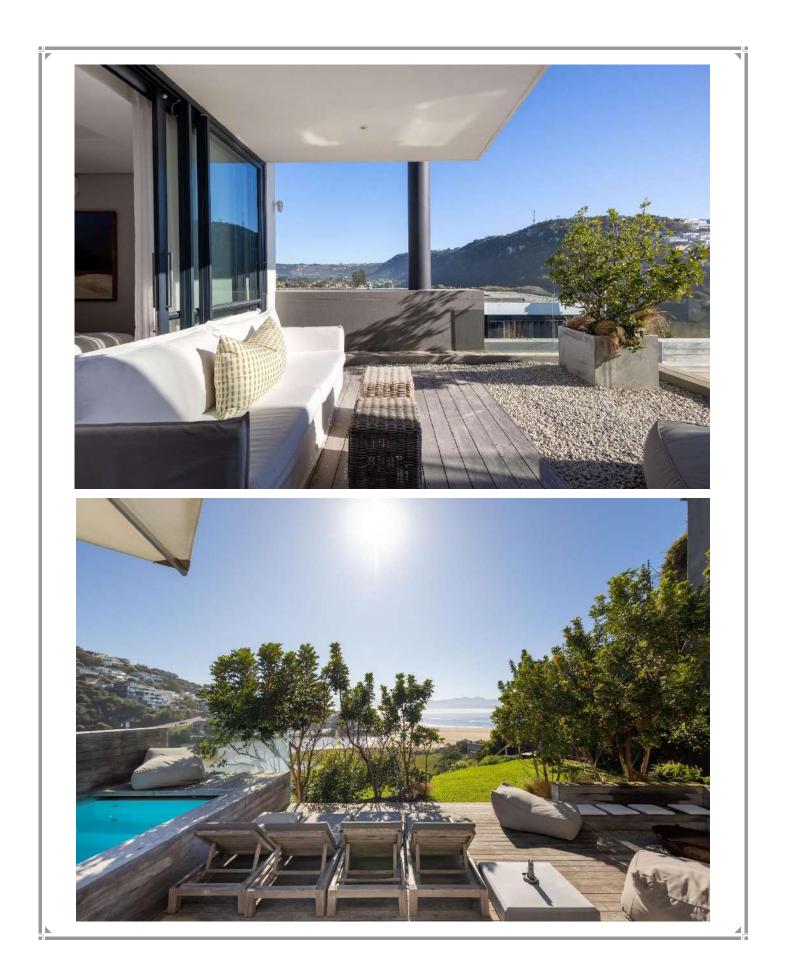

## **Beachy Head 1B**

Perfectly positioned between the iconic Robberg and Central Beach, Beachy Head 1B offers the best of Plettenberg Bay right on your doorstep. From ocean dips to boutique shopping and vibrant restaurants, everything you need is just a short stroll away. Step inside this modern, lock-up-and-go villa and experience contemporary design paired with top-end finishes – the ultimate in coastal luxury. With four beautifully appointed bedrooms and a stylish open-plan layout, this villa is made for relaxed, effortless living. Enjoy indoor-outdoor flow with a sun-drenched terrace perfect for alfresco dining or lounging in style. The spacious kitchen, dining area, and lounge are designed with entertaining in mind, while a downstairs lounge with a television and pool table adds extra space for fun and leisure. As the sun sets, gather around the firepit for memorable evenings with family and friends. And with breathtaking views of the lagoon, river, and ocean, Beachy Head 1B is not just a holiday home – it's a dream destination.