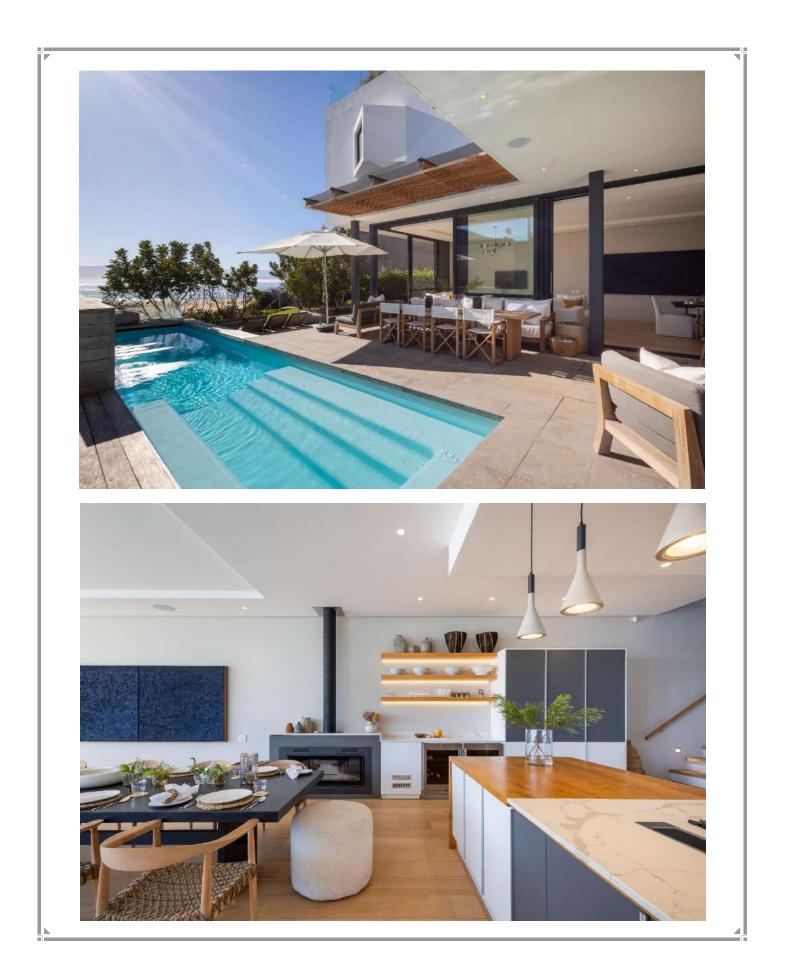

## **Beachy Head 1B**

Perfectly positioned between the iconic Robberg and Central Beach, Beachy Head 1B offers the best of Plettenberg Bay right on your doorstep. From ocean dips to boutique shopping and vibrant restaurants, everything you need is just a short stroll away. Step inside this modern, lock-up-and-go villa and experience contemporary design paired with top-end finishes – the ultimate in coastal luxury. With four beautifully appointed bedrooms and a stylish open-plan layout, this villa is made for relaxed, effortless living. Enjoy indoor-outdoor flow with a sun-drenched terrace perfect for alfresco dining or lounging in style. The spacious kitchen, dining area, and lounge are designed with entertaining in mind, while a downstairs lounge with a television and pool table adds extra space for fun and leisure. As the sun sets, gather around the firepit for memorable evenings with family and friends. And with breathtaking views of the lagoon, river, and ocean, Beachy Head 1B is not just a holiday home – it's a dream destination.