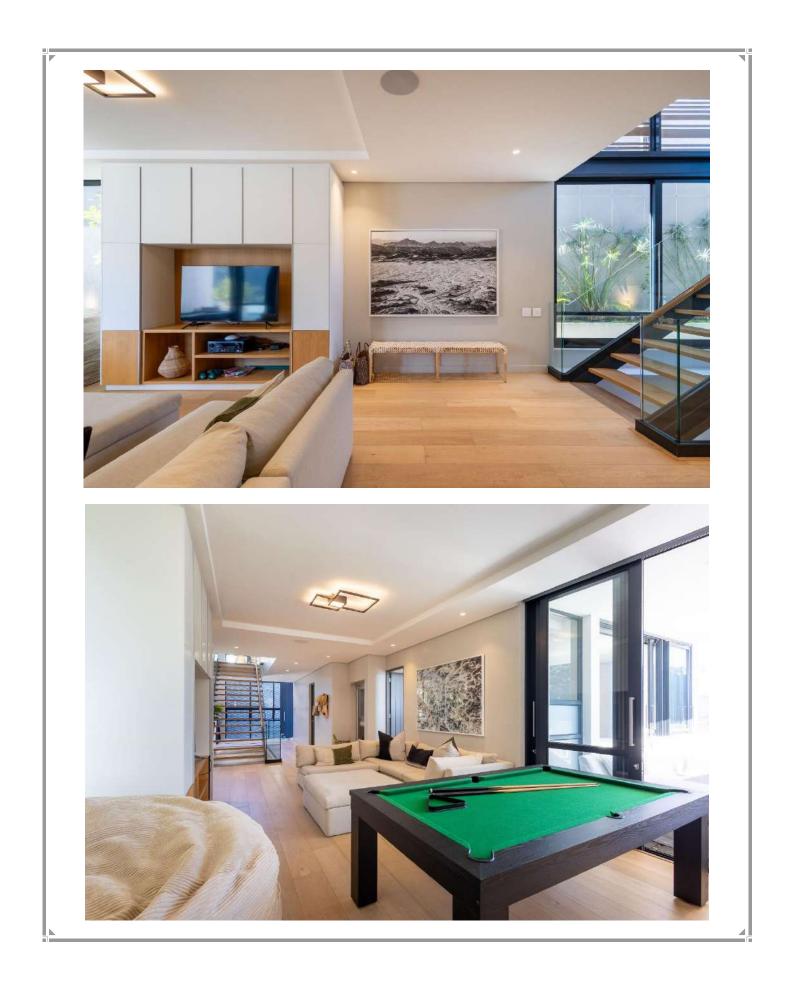

## **Beachy Head 1B**

Perfectly positioned between the iconic Robberg and Central Beach, Beachy Head 1B offers the best of Plettenberg Bay right on your doorstep. From ocean dips to boutique shopping and vibrant restaurants, everything you need is just a short stroll away. Step inside this modern, lock-up-and-go villa and experience contemporary design paired with top-end finishes – the ultimate in coastal luxury. With four beautifully appointed bedrooms and a stylish open-plan layout, this villa is made for relaxed, effortless living. Enjoy indoor-outdoor flow with a sun-drenched terrace perfect for alfresco dining or lounging in style. The spacious kitchen, dining area, and lounge are designed with entertaining in mind, while a downstairs lounge with a television and pool table adds extra space for fun and leisure. As the sun sets, gather around the firepit for memorable evenings with family and friends. And with breathtaking views of the lagoon, river, and ocean, Beachy Head 1B is not just a holiday home – it's a dream destination.