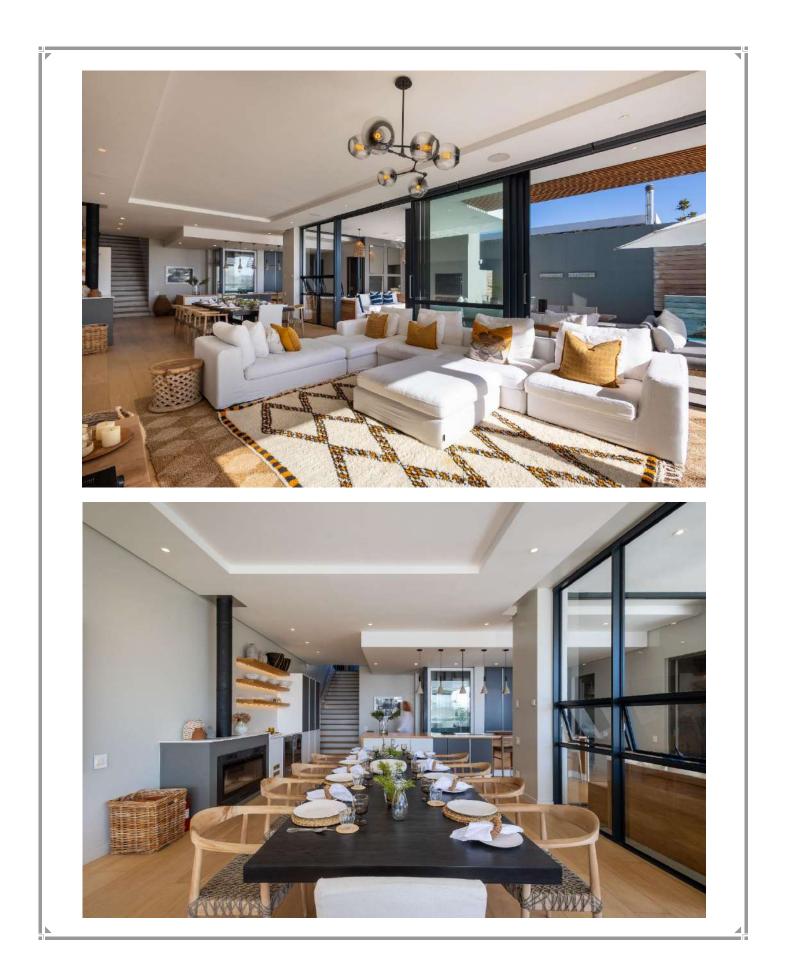

## **Beachy Head 1B**

Perfectly positioned between the iconic Robberg and Central Beach, Beachy Head 1B offers the best of Plettenberg Bay right on your doorstep. From ocean dips to boutique shopping and vibrant restaurants, everything you need is just a short stroll away. Step inside this modern, lock-up-and-go villa and experience contemporary design paired with top-end finishes – the ultimate in coastal luxury. With four beautifully appointed bedrooms and a stylish open-plan layout, this villa is made for relaxed, effortless living. Enjoy indoor-outdoor flow with a sun-drenched terrace perfect for alfresco dining or lounging in style. The spacious kitchen, dining area, and lounge are designed with entertaining in mind, while a downstairs lounge with a television and pool table adds extra space for fun and leisure. As the sun sets, gather around the firepit for memorable evenings with family and friends. And with breathtaking views of the lagoon, river, and ocean, Beachy Head 1B is not just a holiday home – it's a dream destination.