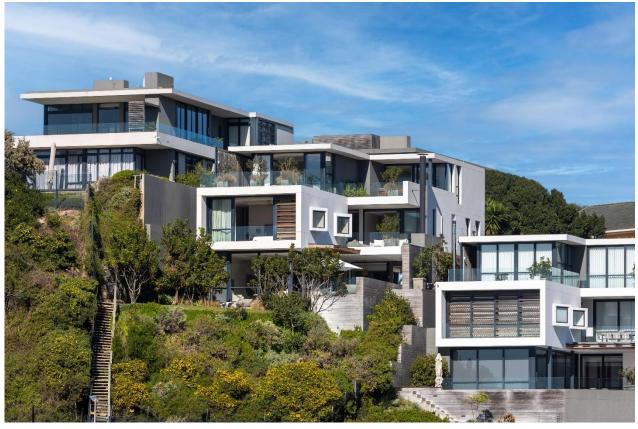

## Beachy Head 1B

Perfectly positioned between the iconic Robberg and Central Beach, Beachy Head 1B offers the best of Plettenberg Bay right on your doorstep. From ocean dips to boutique shopping and vibrant restaurants, everything you need is just a short stroll away. Step inside this modern, lock-up-and-go villa and experience contemporary design paired with top-end finishes – the ultimate in coastal luxury. With four beautifully appointed bedrooms and a stylish open-plan layout, this villa is made for relaxed, effortless living. Enjoy indoor-outdoor flow with a sun-drenched terrace perfect for alfresco dining or lounging in style. The spacious kitchen, dining area, and lounge are designed with entertaining in mind, while a downstairs lounge with a television and pool table adds extra space for fun and leisure. As the sun sets, gather around the firepit for memorable evenings with family and friends. And with breathtaking views of the lagoon, river, and ocean, Beachy Head 1B is not just a holiday home – it's a dream destination.