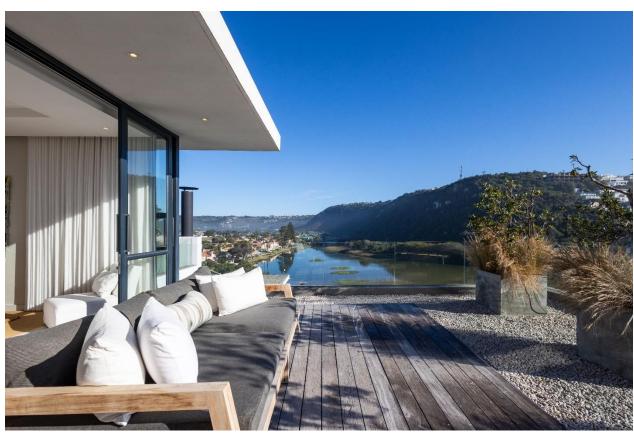

## Beachy Head 1B

Perfectly positioned between the iconic Robberg and Central Beach, Beachy Head 1B offers the best of Plettenberg Bay right on your doorstep. From ocean dips to boutique shopping and vibrant restaurants, everything you need is just a short stroll away. Step inside this modern, lock-up-and-go villa and experience contemporary design paired with top-end finishes – the ultimate in coastal luxury. With four beautifully appointed bedrooms and a stylish open-plan layout, this villa is made for relaxed, effortless living. Enjoy indoor-outdoor flow with a sun-drenched terrace perfect for alfresco dining or lounging in style. The spacious kitchen, dining area, and lounge are designed with entertaining in mind, while a downstairs lounge with a television and pool table adds extra space for fun and leisure. As the sun sets, gather around the firepit for memorable evenings with family and friends. And with breathtaking views of the lagoon, river, and ocean, Beachy Head 1B is not just a holiday home – it's a dream destination.