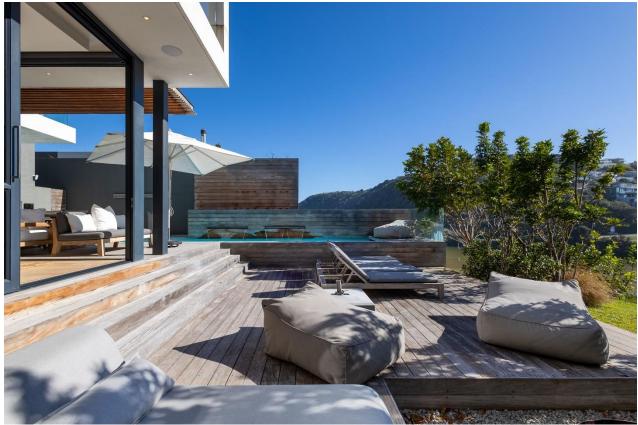

## Beachy Head 1B

Perfectly positioned between the iconic Robberg and Central Beach, Beachy Head 1B offers the best of Plettenberg Bay right on your doorstep. From ocean dips to boutique shopping and vibrant restaurants, everything you need is just a short stroll away. Step inside this modern, lock-up-and-go villa and experience contemporary design paired with top-end finishes – the ultimate in coastal luxury. With four beautifully appointed bedrooms and a stylish open-plan layout, this villa is made for relaxed, effortless living. Enjoy indoor-outdoor flow with a sun-drenched terrace perfect for alfresco dining or lounging in style. The spacious kitchen, dining area, and lounge are designed with entertaining in mind, while a downstairs lounge with a television and pool table adds extra space for fun and leisure. As the sun sets, gather around the firepit for memorable evenings with family and friends. And with breathtaking views of the lagoon, river, and ocean, Beachy Head 1B is not just a holiday home – it's a dream destination.