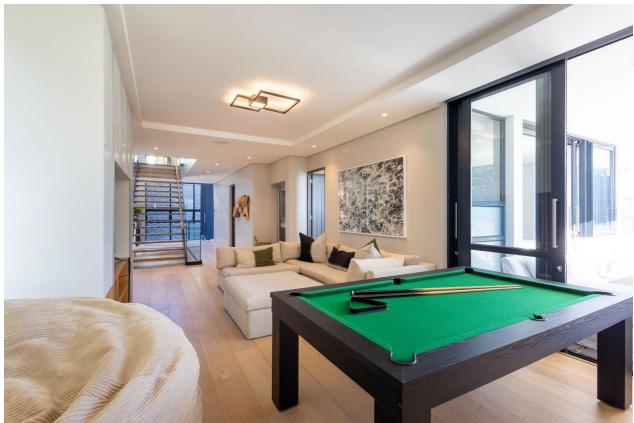

## Beachy Head 1B

Perfectly positioned between the iconic Robberg and Central Beach, Beachy Head 1B offers the best of Plettenberg Bay right on your doorstep. From ocean dips to boutique shopping and vibrant restaurants, everything you need is just a short stroll away. Step inside this modern, lock-up-and-go villa and experience contemporary design paired with top-end finishes – the ultimate in coastal luxury. With four beautifully appointed bedrooms and a stylish open-plan layout, this villa is made for relaxed, effortless living. Enjoy indoor-outdoor flow with a sun-drenched terrace perfect for alfresco dining or lounging in style. The spacious kitchen, dining area, and lounge are designed with entertaining in mind, while a downstairs lounge with a television and pool table adds extra space for fun and leisure. As the sun sets, gather around the firepit for memorable evenings with family and friends. And with breathtaking views of the lagoon, river, and ocean, Beachy Head 1B is not just a holiday home – it's a dream destination.