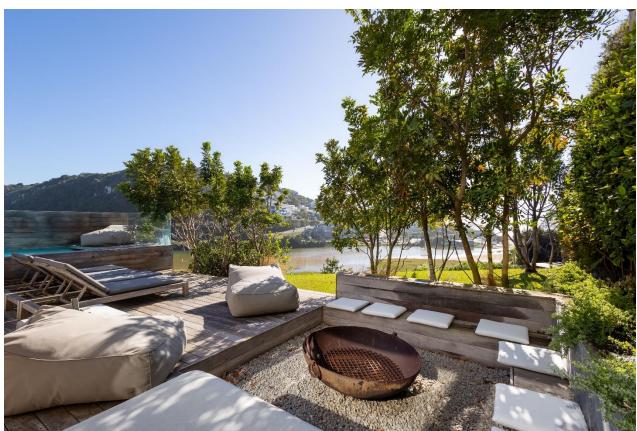

## Beachy Head 1B

Perfectly positioned between the iconic Robberg and Central Beach, Beachy Head 1B offers the best of Plettenberg Bay right on your doorstep. From ocean dips to boutique shopping and vibrant restaurants, everything you need is just a short stroll away. Step inside this modern, lock-up-and-go villa and experience contemporary design paired with top-end finishes – the ultimate in coastal luxury. With four beautifully appointed bedrooms and a stylish open-plan layout, this villa is made for relaxed, effortless living. Enjoy indoor-outdoor flow with a sun-drenched terrace perfect for alfresco dining or lounging in style. The spacious kitchen, dining area, and lounge are designed with entertaining in mind, while a downstairs lounge with a television and pool table adds extra space for fun and leisure. As the sun sets, gather around the firepit for memorable evenings with family and friends. And with breathtaking views of the lagoon, river, and ocean, Beachy Head 1B is not just a holiday home – it's a dream destination.