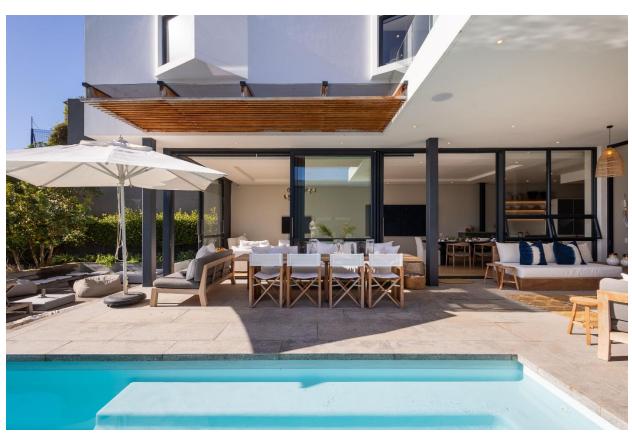

## Beachy Head 1B

Perfectly positioned between the iconic Robberg and Central Beach, Beachy Head 1B offers the best of Plettenberg Bay right on your doorstep. From ocean dips to boutique shopping and vibrant restaurants, everything you need is just a short stroll away. Step inside this modern, lock-up-and-go villa and experience contemporary design paired with top-end finishes – the ultimate in coastal luxury. With four beautifully appointed bedrooms and a stylish open-plan layout, this villa is made for relaxed, effortless living. Enjoy indoor-outdoor flow with a sun-drenched terrace perfect for alfresco dining or lounging in style. The spacious kitchen, dining area, and lounge are designed with entertaining in mind, while a downstairs lounge with a television and pool table adds extra space for fun and leisure. As the sun sets, gather around the firepit for memorable evenings with family and friends. And with breathtaking views of the lagoon, river, and ocean, Beachy Head 1B is not just a holiday home – it's a dream destination.