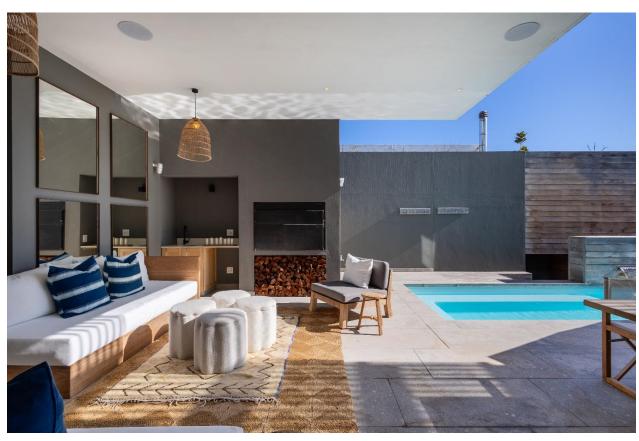

## Beachy Head 1B

Perfectly positioned between the iconic Robberg and Central Beach, Beachy Head 1B offers the best of Plettenberg Bay right on your doorstep. From ocean dips to boutique shopping and vibrant restaurants, everything you need is just a short stroll away. Step inside this modern, lock-up-and-go villa and experience contemporary design paired with top-end finishes – the ultimate in coastal luxury. With four beautifully appointed bedrooms and a stylish open-plan layout, this villa is made for relaxed, effortless living. Enjoy indoor-outdoor flow with a sun-drenched terrace perfect for alfresco dining or lounging in style. The spacious kitchen, dining area, and lounge are designed with entertaining in mind, while a downstairs lounge with a television and pool table adds extra space for fun and leisure. As the sun sets, gather around the firepit for memorable evenings with family and friends. And with breathtaking views of the lagoon, river, and ocean, Beachy Head 1B is not just a holiday home – it's a dream destination.