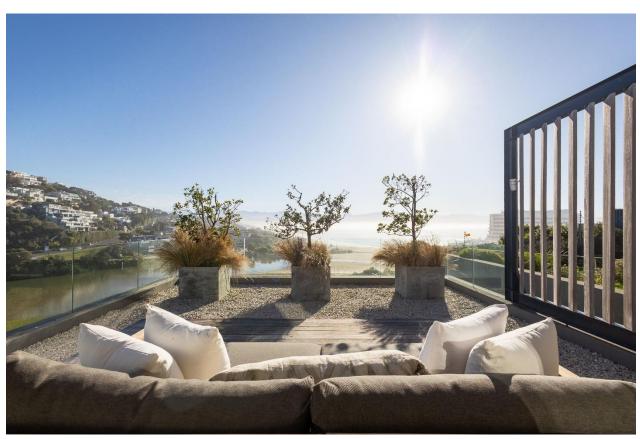

## Beachy Head 1B

Perfectly positioned between the iconic Robberg and Central Beach, Beachy Head 1B offers the best of Plettenberg Bay right on your doorstep. From ocean dips to boutique shopping and vibrant restaurants, everything you need is just a short stroll away. Step inside this modern, lock-up-and-go villa and experience contemporary design paired with top-end finishes – the ultimate in coastal luxury. With four beautifully appointed bedrooms and a stylish open-plan layout, this villa is made for relaxed, effortless living. Enjoy indoor-outdoor flow with a sun-drenched terrace perfect for alfresco dining or lounging in style. The spacious kitchen, dining area, and lounge are designed with entertaining in mind, while a downstairs lounge with a television and pool table adds extra space for fun and leisure. As the sun sets, gather around the firepit for memorable evenings with family and friends. And with breathtaking views of the lagoon, river, and ocean, Beachy Head 1B is not just a holiday home – it's a dream destination.