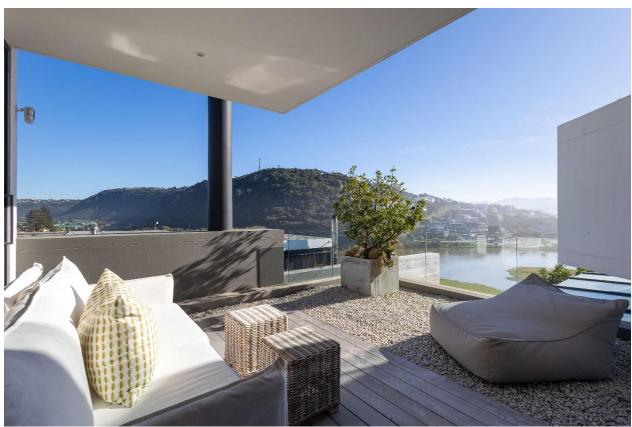

## Beachy Head 1B

Perfectly positioned between the iconic Robberg and Central Beach, Beachy Head 1B offers the best of Plettenberg Bay right on your doorstep. From ocean dips to boutique shopping and vibrant restaurants, everything you need is just a short stroll away. Step inside this modern, lock-up-and-go villa and experience contemporary design paired with top-end finishes – the ultimate in coastal luxury. With four beautifully appointed bedrooms and a stylish open-plan layout, this villa is made for relaxed, effortless living. Enjoy indoor-outdoor flow with a sun-drenched terrace perfect for alfresco dining or lounging in style. The spacious kitchen, dining area, and lounge are designed with entertaining in mind, while a downstairs lounge with a television and pool table adds extra space for fun and leisure. As the sun sets, gather around the firepit for memorable evenings with family and friends. And with breathtaking views of the lagoon, river, and ocean, Beachy Head 1B is not just a holiday home – it's a dream destination.