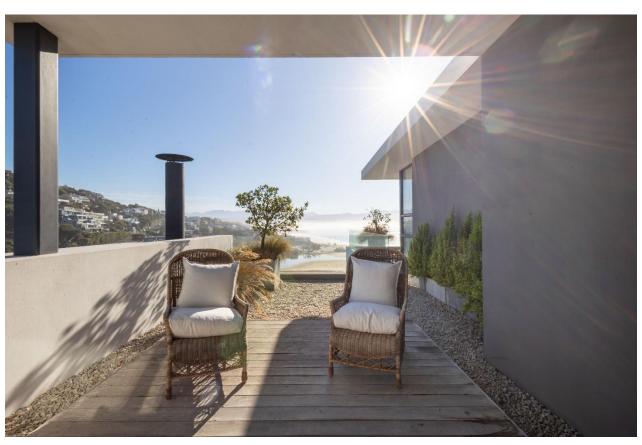

## Beachy Head 1B

Perfectly positioned between the iconic Robberg and Central Beach, Beachy Head 1B offers the best of Plettenberg Bay right on your doorstep. From ocean dips to boutique shopping and vibrant restaurants, everything you need is just a short stroll away. Step inside this modern, lock-up-and-go villa and experience contemporary design paired with top-end finishes – the ultimate in coastal luxury. With four beautifully appointed bedrooms and a stylish open-plan layout, this villa is made for relaxed, effortless living. Enjoy indoor-outdoor flow with a sun-drenched terrace perfect for alfresco dining or lounging in style. The spacious kitchen, dining area, and lounge are designed with entertaining in mind, while a downstairs lounge with a television and pool table adds extra space for fun and leisure. As the sun sets, gather around the firepit for memorable evenings with family and friends. And with breathtaking views of the lagoon, river, and ocean, Beachy Head 1B is not just a holiday home – it's a dream destination.