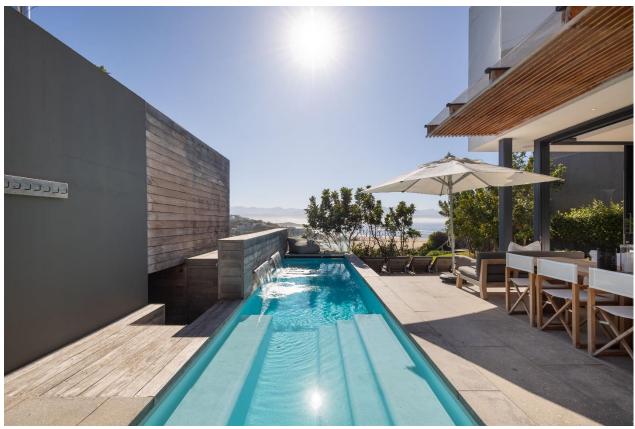

## Beachy Head 1B

Perfectly positioned between the iconic Robberg and Central Beach, Beachy Head 1B offers the best of Plettenberg Bay right on your doorstep. From ocean dips to boutique shopping and vibrant restaurants, everything you need is just a short stroll away. Step inside this modern, lock-up-and-go villa and experience contemporary design paired with top-end finishes – the ultimate in coastal luxury. With four beautifully appointed bedrooms and a stylish open-plan layout, this villa is made for relaxed, effortless living. Enjoy indoor-outdoor flow with a sun-drenched terrace perfect for alfresco dining or lounging in style. The spacious kitchen, dining area, and lounge are designed with entertaining in mind, while a downstairs lounge with a television and pool table adds extra space for fun and leisure. As the sun sets, gather around the firepit for memorable evenings with family and friends. And with breathtaking views of the lagoon, river, and ocean, Beachy Head 1B is not just a holiday home – it's a dream destination.