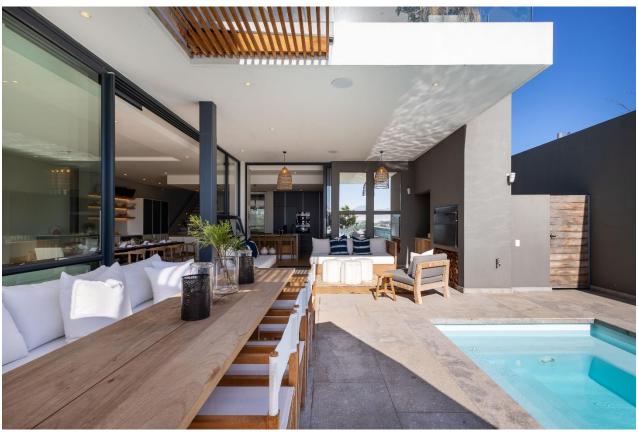

## Beachy Head 1B

Perfectly positioned between the iconic Robberg and Central Beach, Beachy Head 1B offers the best of Plettenberg Bay right on your doorstep. From ocean dips to boutique shopping and vibrant restaurants, everything you need is just a short stroll away. Step inside this modern, lock-up-and-go villa and experience contemporary design paired with top-end finishes – the ultimate in coastal luxury. With four beautifully appointed bedrooms and a stylish open-plan layout, this villa is made for relaxed, effortless living. Enjoy indoor-outdoor flow with a sun-drenched terrace perfect for alfresco dining or lounging in style. The spacious kitchen, dining area, and lounge are designed with entertaining in mind, while a downstairs lounge with a television and pool table adds extra space for fun and leisure. As the sun sets, gather around the firepit for memorable evenings with family and friends. And with breathtaking views of the lagoon, river, and ocean, Beachy Head 1B is not just a holiday home – it's a dream destination.