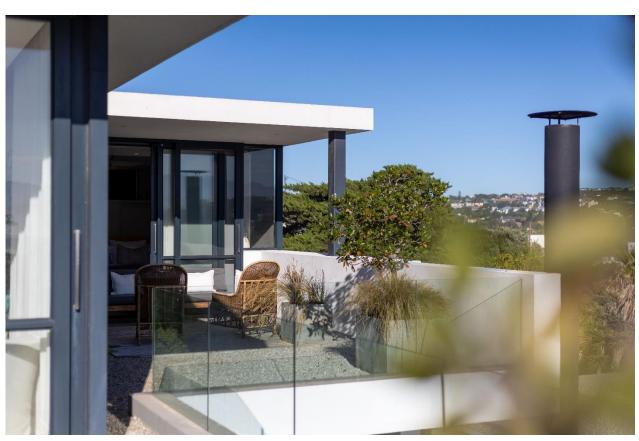

## Beachy Head 1B

Perfectly positioned between the iconic Robberg and Central Beach, Beachy Head 1B offers the best of Plettenberg Bay right on your doorstep. From ocean dips to boutique shopping and vibrant restaurants, everything you need is just a short stroll away. Step inside this modern, lock-up-and-go villa and experience contemporary design paired with top-end finishes – the ultimate in coastal luxury. With four beautifully appointed bedrooms and a stylish open-plan layout, this villa is made for relaxed, effortless living. Enjoy indoor-outdoor flow with a sun-drenched terrace perfect for alfresco dining or lounging in style. The spacious kitchen, dining area, and lounge are designed with entertaining in mind, while a downstairs lounge with a television and pool table adds extra space for fun and leisure. As the sun sets, gather around the firepit for memorable evenings with family and friends. And with breathtaking views of the lagoon, river, and ocean, Beachy Head 1B is not just a holiday home – it's a dream destination.