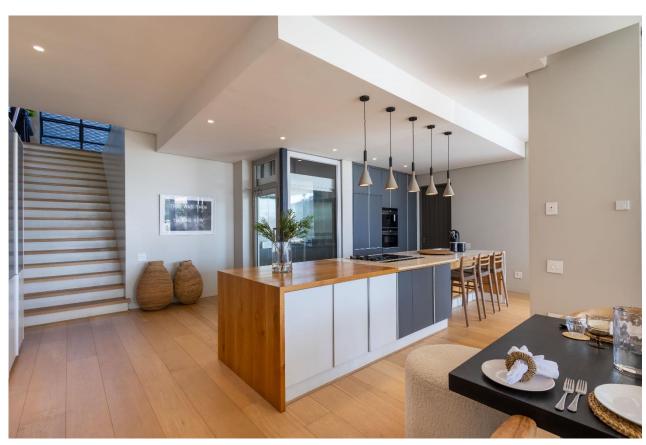

## Beachy Head 1B

Perfectly positioned between the iconic Robberg and Central Beach, Beachy Head 1B offers the best of Plettenberg Bay right on your doorstep. From ocean dips to boutique shopping and vibrant restaurants, everything you need is just a short stroll away. Step inside this modern, lock-up-and-go villa and experience contemporary design paired with top-end finishes – the ultimate in coastal luxury. With four beautifully appointed bedrooms and a stylish open-plan layout, this villa is made for relaxed, effortless living. Enjoy indoor-outdoor flow with a sun-drenched terrace perfect for alfresco dining or lounging in style. The spacious kitchen, dining area, and lounge are designed with entertaining in mind, while a downstairs lounge with a television and pool table adds extra space for fun and leisure. As the sun sets, gather around the firepit for memorable evenings with family and friends. And with breathtaking views of the lagoon, river, and ocean, Beachy Head 1B is not just a holiday home – it's a dream destination.