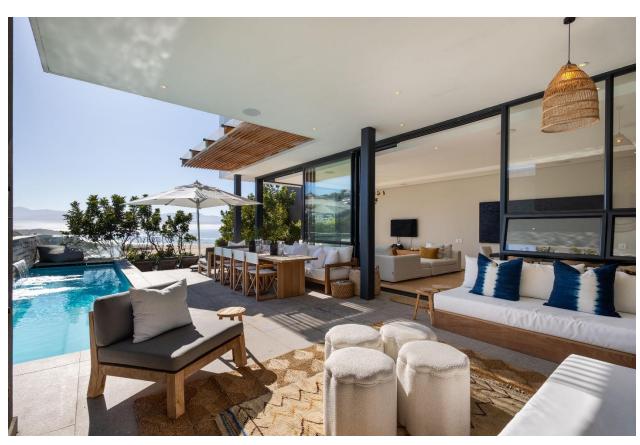

## Beachy Head 1B

Perfectly positioned between the iconic Robberg and Central Beach, Beachy Head 1B offers the best of Plettenberg Bay right on your doorstep. From ocean dips to boutique shopping and vibrant restaurants, everything you need is just a short stroll away. Step inside this modern, lock-up-and-go villa and experience contemporary design paired with top-end finishes – the ultimate in coastal luxury. With four beautifully appointed bedrooms and a stylish open-plan layout, this villa is made for relaxed, effortless living. Enjoy indoor-outdoor flow with a sun-drenched terrace perfect for alfresco dining or lounging in style. The spacious kitchen, dining area, and lounge are designed with entertaining in mind, while a downstairs lounge with a television and pool table adds extra space for fun and leisure. As the sun sets, gather around the firepit for memorable evenings with family and friends. And with breathtaking views of the lagoon, river, and ocean, Beachy Head 1B is not just a holiday home – it's a dream destination.