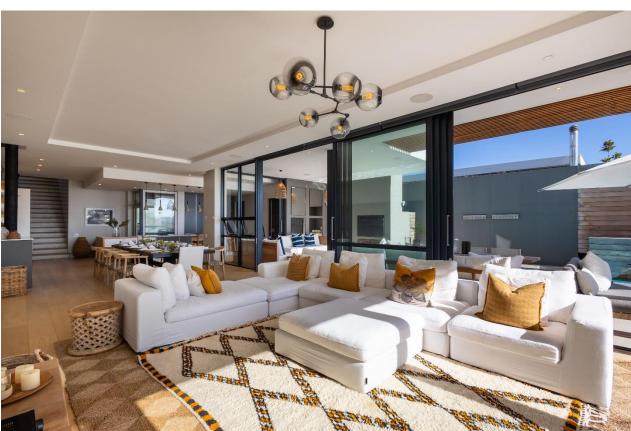

## Beachy Head 1B

Perfectly positioned between the iconic Robberg and Central Beach, Beachy Head 1B offers the best of Plettenberg Bay right on your doorstep. From ocean dips to boutique shopping and vibrant restaurants, everything you need is just a short stroll away. Step inside this modern, lock-up-and-go villa and experience contemporary design paired with top-end finishes – the ultimate in coastal luxury. With four beautifully appointed bedrooms and a stylish open-plan layout, this villa is made for relaxed, effortless living. Enjoy indoor-outdoor flow with a sun-drenched terrace perfect for alfresco dining or lounging in style. The spacious kitchen, dining area, and lounge are designed with entertaining in mind, while a downstairs lounge with a television and pool table adds extra space for fun and leisure. As the sun sets, gather around the firepit for memorable evenings with family and friends. And with breathtaking views of the lagoon, river, and ocean, Beachy Head 1B is not just a holiday home – it's a dream destination.