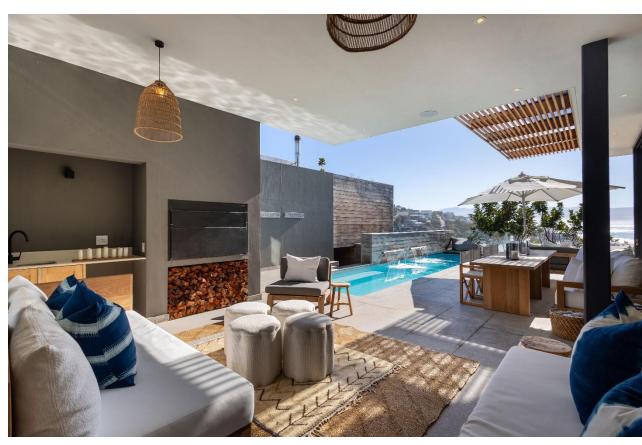

## Beachy Head 1B

Perfectly positioned between the iconic Robberg and Central Beach, Beachy Head 1B offers the best of Plettenberg Bay right on your doorstep. From ocean dips to boutique shopping and vibrant restaurants, everything you need is just a short stroll away. Step inside this modern, lock-up-and-go villa and experience contemporary design paired with top-end finishes – the ultimate in coastal luxury. With four beautifully appointed bedrooms and a stylish open-plan layout, this villa is made for relaxed, effortless living. Enjoy indoor-outdoor flow with a sun-drenched terrace perfect for alfresco dining or lounging in style. The spacious kitchen, dining area, and lounge are designed with entertaining in mind, while a downstairs lounge with a television and pool table adds extra space for fun and leisure. As the sun sets, gather around the firepit for memorable evenings with family and friends. And with breathtaking views of the lagoon, river, and ocean, Beachy Head 1B is not just a holiday home – it's a dream destination.