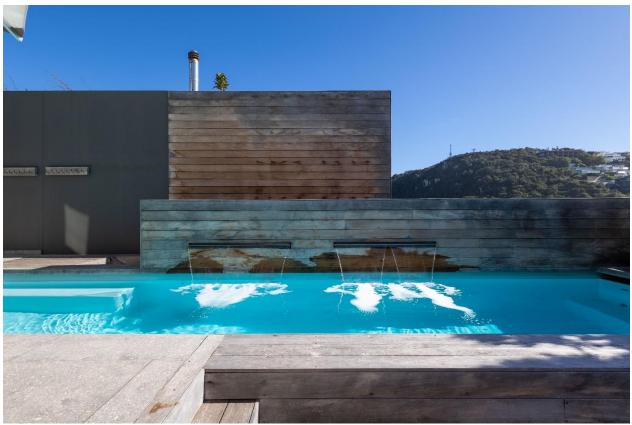

## Beachy Head 1B

Perfectly positioned between the iconic Robberg and Central Beach, Beachy Head 1B offers the best of Plettenberg Bay right on your doorstep. From ocean dips to boutique shopping and vibrant restaurants, everything you need is just a short stroll away. Step inside this modern, lock-up-and-go villa and experience contemporary design paired with top-end finishes – the ultimate in coastal luxury. With four beautifully appointed bedrooms and a stylish open-plan layout, this villa is made for relaxed, effortless living. Enjoy indoor-outdoor flow with a sun-drenched terrace perfect for alfresco dining or lounging in style. The spacious kitchen, dining area, and lounge are designed with entertaining in mind, while a downstairs lounge with a television and pool table adds extra space for fun and leisure. As the sun sets, gather around the firepit for memorable evenings with family and friends. And with breathtaking views of the lagoon, river, and ocean, Beachy Head 1B is not just a holiday home – it's a dream destination.