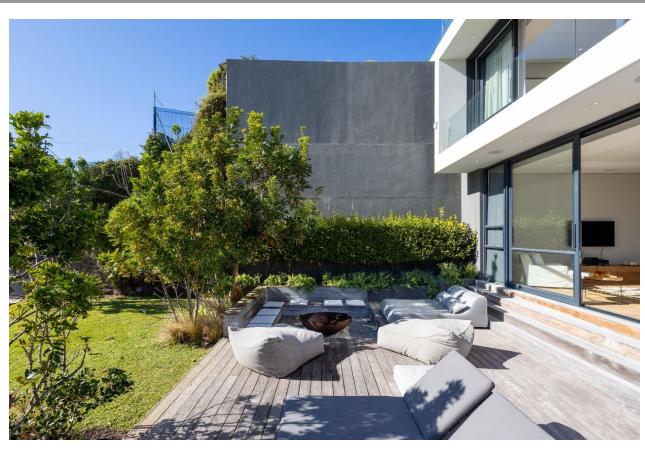

## Beachy Head 1B

Perfectly positioned between the iconic Robberg and Central Beach, Beachy Head 1B offers the best of Plettenberg Bay right on your doorstep. From ocean dips to boutique shopping and vibrant restaurants, everything you need is just a short stroll away. Step inside this modern, lock-up-and-go villa and experience contemporary design paired with top-end finishes – the ultimate in coastal luxury. With four beautifully appointed bedrooms and a stylish open-plan layout, this villa is made for relaxed, effortless living. Enjoy indoor-outdoor flow with a sun-drenched terrace perfect for alfresco dining or lounging in style. The spacious kitchen, dining area, and lounge are designed with entertaining in mind, while a downstairs lounge with a television and pool table adds extra space for fun and leisure. As the sun sets, gather around the firepit for memorable evenings with family and friends. And with breathtaking views of the lagoon, river, and ocean, Beachy Head 1B is not just a holiday home – it's a dream destination.