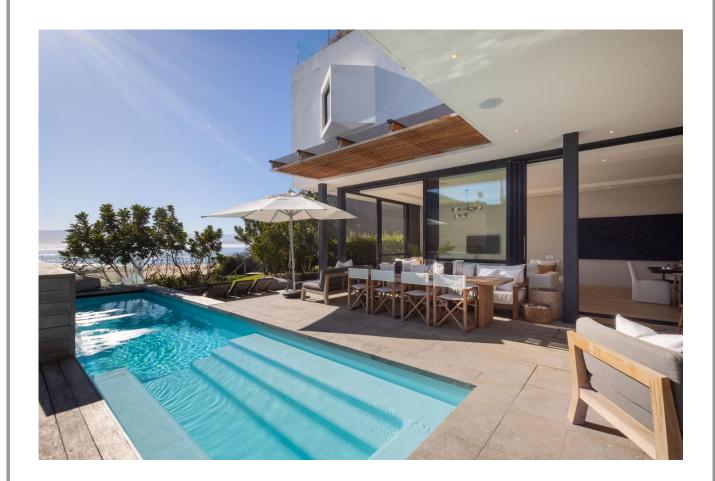

## Beachy Head 1B

Perfectly positioned between the iconic Robberg and Central Beach, Beachy Head 1B offers the best of Plettenberg Bay right on your doorstep. From ocean dips to boutique shopping and vibrant restaurants, everything you need is just a short stroll away. Step inside this modern, lock-up-and-go villa and experience contemporary design paired with top-end finishes – the ultimate in coastal luxury. With four beautifully appointed bedrooms and a stylish open-plan layout, this villa is made for relaxed, effortless living. Enjoy indoor-outdoor flow with a sun-drenched terrace perfect for alfresco dining or lounging in style. The spacious kitchen, dining area, and lounge are designed with entertaining in mind, while a downstairs lounge with a television and pool table adds extra space for fun and leisure. As the sun sets, gather around the firepit for memorable evenings with family and friends. And with breathtaking views of the lagoon, river, and ocean, Beachy Head 1B is not just a holiday home – it's a dream destination.