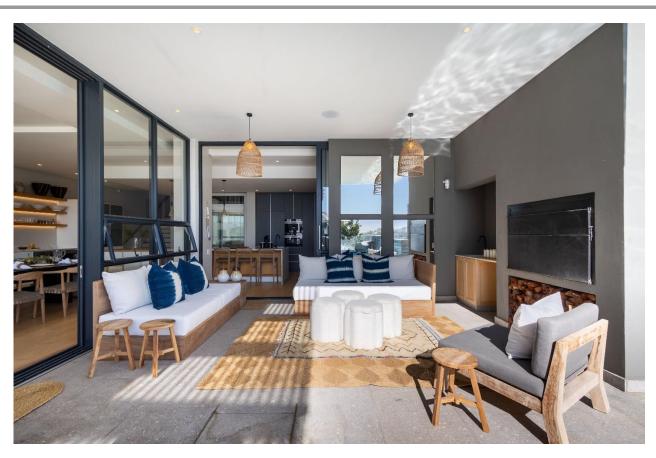

## Beachy Head 1B

Perfectly positioned between the iconic Robberg and Central Beach, Beachy Head 1B offers the best of Plettenberg Bay right on your doorstep. From ocean dips to boutique shopping and vibrant restaurants, everything you need is just a short stroll away. Step inside this modern, lock-up-and-go villa and experience contemporary design paired with top-end finishes – the ultimate in coastal luxury. With four beautifully appointed bedrooms and a stylish open-plan layout, this villa is made for relaxed, effortless living. Enjoy indoor-outdoor flow with a sun-drenched terrace perfect for alfresco dining or lounging in style. The spacious kitchen, dining area, and lounge are designed with entertaining in mind, while a downstairs lounge with a television and pool table adds extra space for fun and leisure. As the sun sets, gather around the firepit for memorable evenings with family and friends. And with breathtaking views of the lagoon, river, and ocean, Beachy Head 1B is not just a holiday home – it's a dream destination.