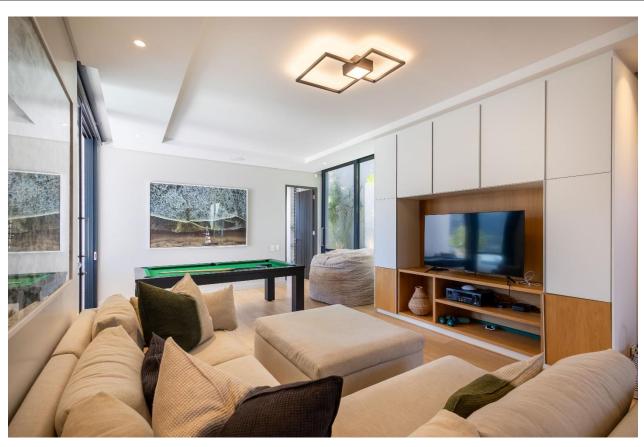

## Beachy Head 1B

Perfectly positioned between the iconic Robberg and Central Beach, Beachy Head 1B offers the best of Plettenberg Bay right on your doorstep. From ocean dips to boutique shopping and vibrant restaurants, everything you need is just a short stroll away. Step inside this modern, lock-up-and-go villa and experience contemporary design paired with top-end finishes – the ultimate in coastal luxury. With four beautifully appointed bedrooms and a stylish open-plan layout, this villa is made for relaxed, effortless living. Enjoy indoor-outdoor flow with a sun-drenched terrace perfect for alfresco dining or lounging in style. The spacious kitchen, dining area, and lounge are designed with entertaining in mind, while a downstairs lounge with a television and pool table adds extra space for fun and leisure. As the sun sets, gather around the firepit for memorable evenings with family and friends. And with breathtaking views of the lagoon, river, and ocean, Beachy Head 1B is not just a holiday home – it's a dream destination.