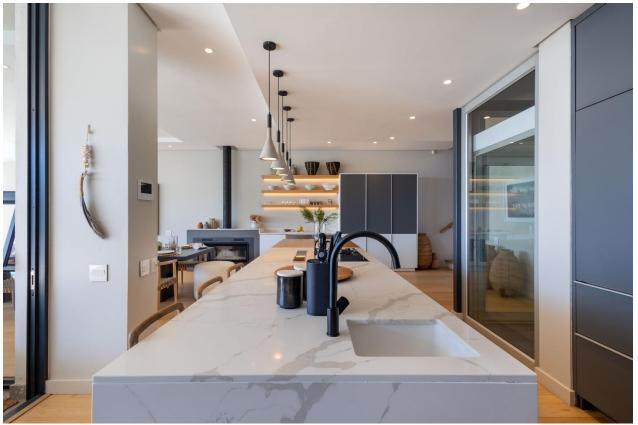

## Beachy Head 1B

Perfectly positioned between the iconic Robberg and Central Beach, Beachy Head 1B offers the best of Plettenberg Bay right on your doorstep. From ocean dips to boutique shopping and vibrant restaurants, everything you need is just a short stroll away. Step inside this modern, lock-up-and-go villa and experience contemporary design paired with top-end finishes – the ultimate in coastal luxury. With four beautifully appointed bedrooms and a stylish open-plan layout, this villa is made for relaxed, effortless living. Enjoy indoor-outdoor flow with a sun-drenched terrace perfect for alfresco dining or lounging in style. The spacious kitchen, dining area, and lounge are designed with entertaining in mind, while a downstairs lounge with a television and pool table adds extra space for fun and leisure. As the sun sets, gather around the firepit for memorable evenings with family and friends. And with breathtaking views of the lagoon, river, and ocean, Beachy Head 1B is not just a holiday home – it's a dream destination.