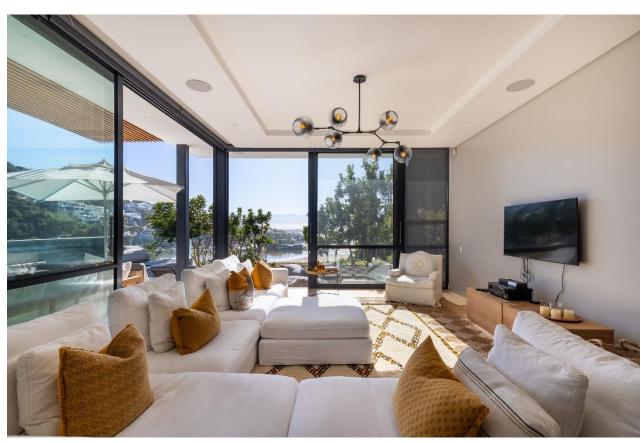

## Beachy Head 1B

Perfectly positioned between the iconic Robberg and Central Beach, Beachy Head 1B offers the best of Plettenberg Bay right on your doorstep. From ocean dips to boutique shopping and vibrant restaurants, everything you need is just a short stroll away. Step inside this modern, lock-up-and-go villa and experience contemporary design paired with top-end finishes – the ultimate in coastal luxury. With four beautifully appointed bedrooms and a stylish open-plan layout, this villa is made for relaxed, effortless living. Enjoy indoor-outdoor flow with a sun-drenched terrace perfect for alfresco dining or lounging in style. The spacious kitchen, dining area, and lounge are designed with entertaining in mind, while a downstairs lounge with a television and pool table adds extra space for fun and leisure. As the sun sets, gather around the firepit for memorable evenings with family and friends. And with breathtaking views of the lagoon, river, and ocean, Beachy Head 1B is not just a holiday home – it's a dream destination.