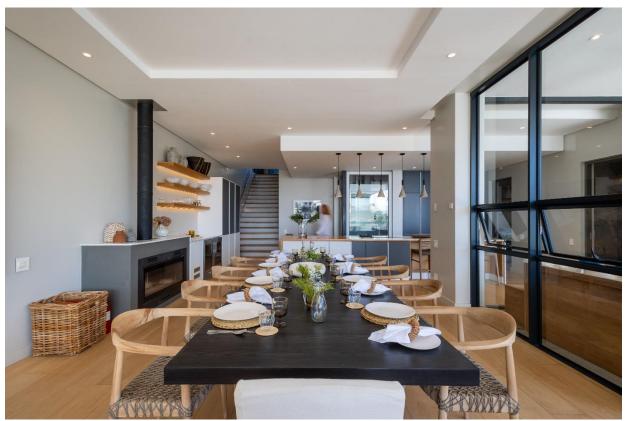

## Beachy Head 1B

Perfectly positioned between the iconic Robberg and Central Beach, Beachy Head 1B offers the best of Plettenberg Bay right on your doorstep. From ocean dips to boutique shopping and vibrant restaurants, everything you need is just a short stroll away. Step inside this modern, lock-up-and-go villa and experience contemporary design paired with top-end finishes – the ultimate in coastal luxury. With four beautifully appointed bedrooms and a stylish open-plan layout, this villa is made for relaxed, effortless living. Enjoy indoor-outdoor flow with a sun-drenched terrace perfect for alfresco dining or lounging in style. The spacious kitchen, dining area, and lounge are designed with entertaining in mind, while a downstairs lounge with a television and pool table adds extra space for fun and leisure. As the sun sets, gather around the firepit for memorable evenings with family and friends. And with breathtaking views of the lagoon, river, and ocean, Beachy Head 1B is not just a holiday home – it's a dream destination.