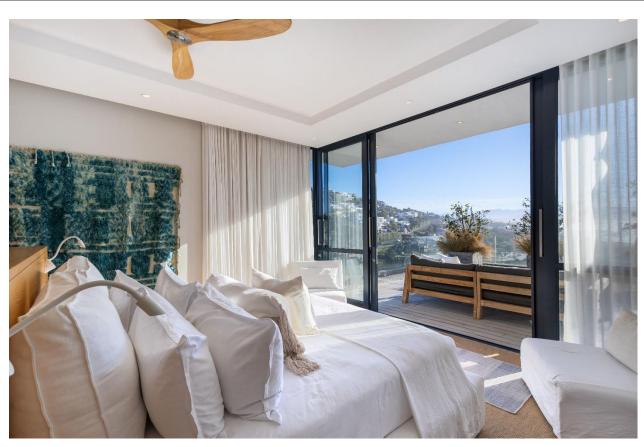

## Beachy Head 1B

Perfectly positioned between the iconic Robberg and Central Beach, Beachy Head 1B offers the best of Plettenberg Bay right on your doorstep. From ocean dips to boutique shopping and vibrant restaurants, everything you need is just a short stroll away. Step inside this modern, lock-up-and-go villa and experience contemporary design paired with top-end finishes – the ultimate in coastal luxury. With four beautifully appointed bedrooms and a stylish open-plan layout, this villa is made for relaxed, effortless living. Enjoy indoor-outdoor flow with a sun-drenched terrace perfect for alfresco dining or lounging in style. The spacious kitchen, dining area, and lounge are designed with entertaining in mind, while a downstairs lounge with a television and pool table adds extra space for fun and leisure. As the sun sets, gather around the firepit for memorable evenings with family and friends. And with breathtaking views of the lagoon, river, and ocean, Beachy Head 1B is not just a holiday home – it's a dream destination.