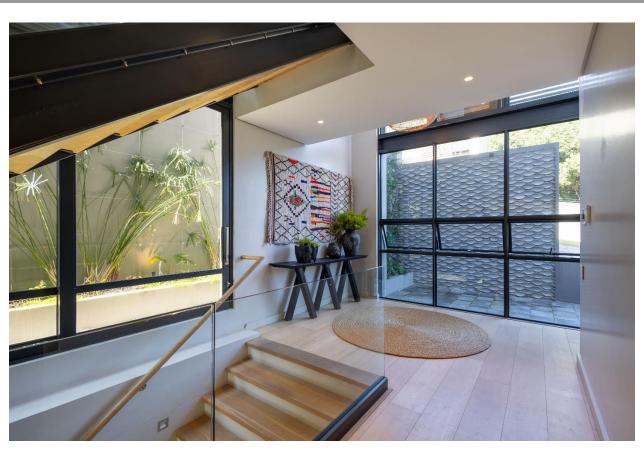

## Beachy Head 1B

Perfectly positioned between the iconic Robberg and Central Beach, Beachy Head 1B offers the best of Plettenberg Bay right on your doorstep. From ocean dips to boutique shopping and vibrant restaurants, everything you need is just a short stroll away. Step inside this modern, lock-up-and-go villa and experience contemporary design paired with top-end finishes – the ultimate in coastal luxury. With four beautifully appointed bedrooms and a stylish open-plan layout, this villa is made for relaxed, effortless living. Enjoy indoor-outdoor flow with a sun-drenched terrace perfect for alfresco dining or lounging in style. The spacious kitchen, dining area, and lounge are designed with entertaining in mind, while a downstairs lounge with a television and pool table adds extra space for fun and leisure. As the sun sets, gather around the firepit for memorable evenings with family and friends. And with breathtaking views of the lagoon, river, and ocean, Beachy Head 1B is not just a holiday home – it's a dream destination.