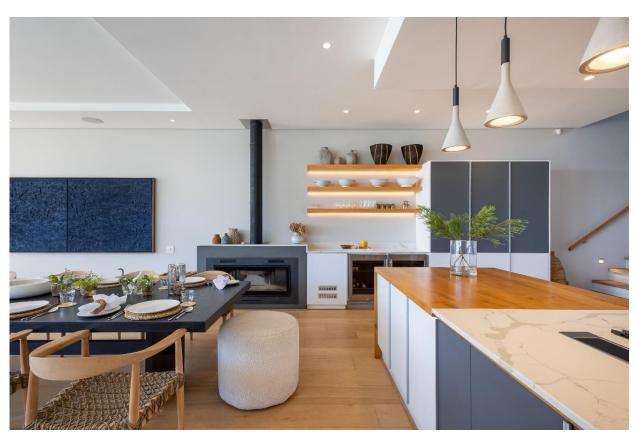

## Beachy Head 1B

Perfectly positioned between the iconic Robberg and Central Beach, Beachy Head 1B offers the best of Plettenberg Bay right on your doorstep. From ocean dips to boutique shopping and vibrant restaurants, everything you need is just a short stroll away. Step inside this modern, lock-up-and-go villa and experience contemporary design paired with top-end finishes – the ultimate in coastal luxury. With four beautifully appointed bedrooms and a stylish open-plan layout, this villa is made for relaxed, effortless living. Enjoy indoor-outdoor flow with a sun-drenched terrace perfect for alfresco dining or lounging in style. The spacious kitchen, dining area, and lounge are designed with entertaining in mind, while a downstairs lounge with a television and pool table adds extra space for fun and leisure. As the sun sets, gather around the firepit for memorable evenings with family and friends. And with breathtaking views of the lagoon, river, and ocean, Beachy Head 1B is not just a holiday home – it's a dream destination.