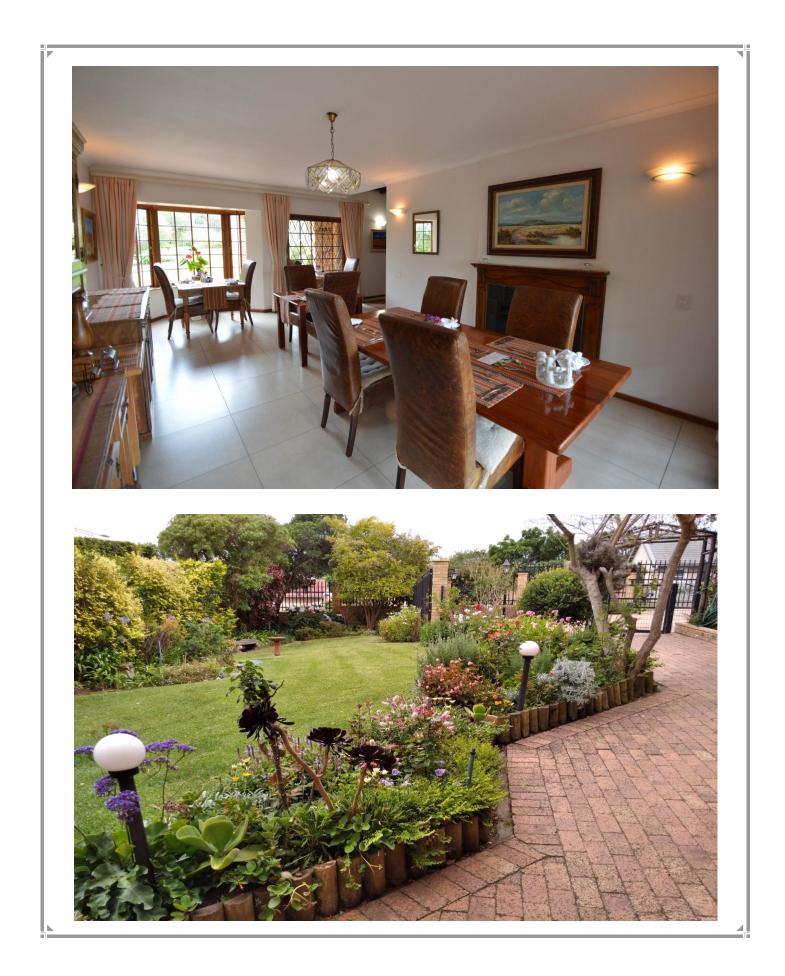

## **Bayside Lodge**

Bayside Lodge is a 4 bedroom property perfectly positioned in a quiet residential area of Plettenberg Bay just 300m/3 minutes' walk to Robberg 5 blue flag beach. The four suites are all different with their own individual theme and feel, offering a warm atmosphere. Nestled in a secluded corner of the garden is a sparkling salt water swimming pool with umbrellas and comfortable pool loungers. The perfect place to relax and enjoy the tranquility of the well-established garden and the bird life. Enjoy the warmth of the fireplace on those cool evenings in the comfortable double volume lounge while browsing through books. Sun downers are enjoyed at the bar or on the patio which also has a barbecue. Owners stay on the property as caretakers, with two small dogs, in a private area in the house with its own separate entrance.