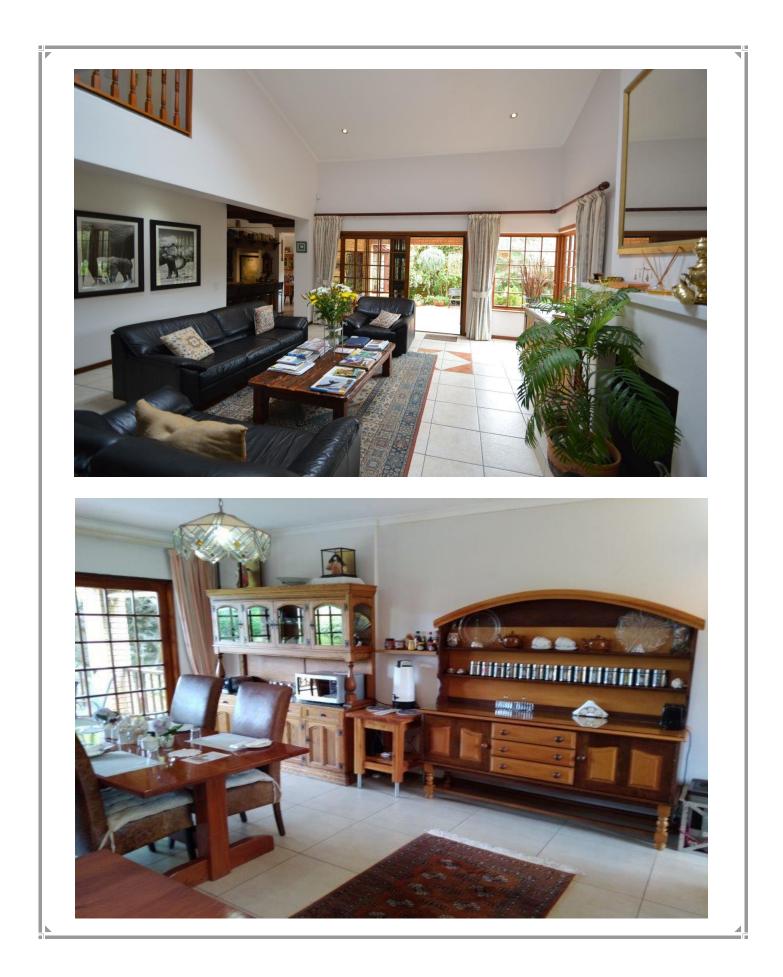

## **Bayside Lodge**

Bayside Lodge is a 4 bedroom property perfectly positioned in a quiet residential area of Plettenberg Bay just 300m/3 minutes' walk to Robberg 5 blue flag beach. The four suites are all different with their own individual theme and feel, offering a warm atmosphere. Nestled in a secluded corner of the garden is a sparkling salt water swimming pool with umbrellas and comfortable pool loungers. The perfect place to relax and enjoy the tranquility of the well-established garden and the bird life. Enjoy the warmth of the fireplace on those cool evenings in the comfortable double volume lounge while browsing through books. Sun downers are enjoyed at the bar or on the patio which also has a barbecue. Owners stay on the property as caretakers, with two small dogs, in a private area in the house with its own separate entrance.