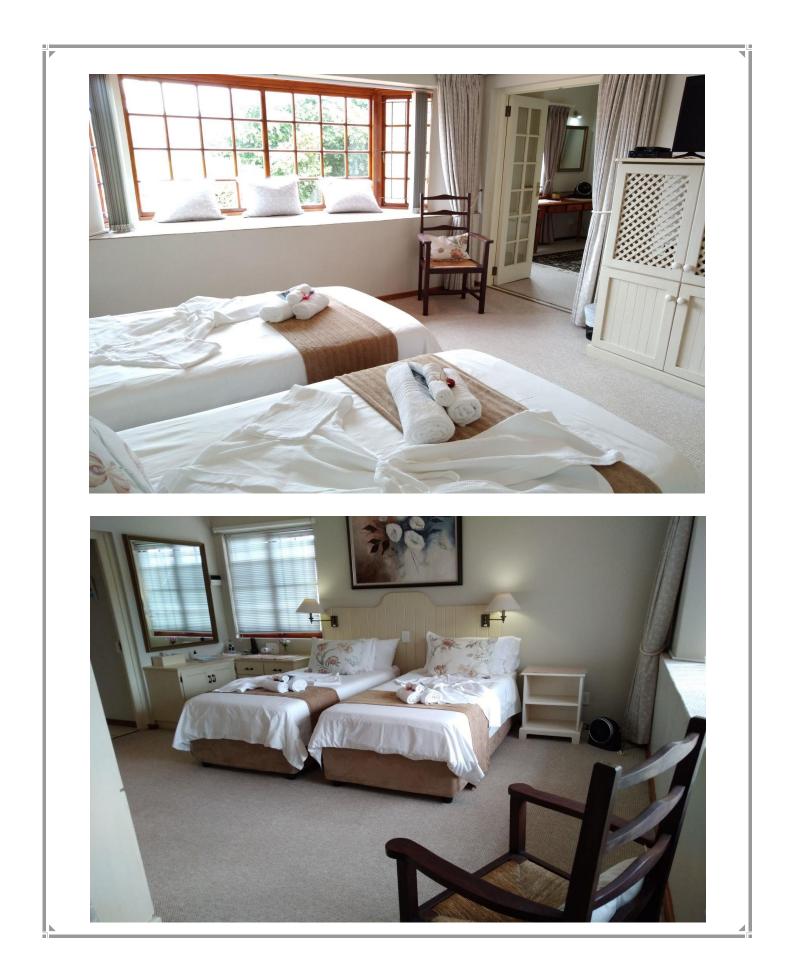

## **Bayside Lodge**

Bayside Lodge is a 4 bedroom property perfectly positioned in a quiet residential area of Plettenberg Bay just 300m/3 minutes' walk to Robberg 5 blue flag beach. The four suites are all different with their own individual theme and feel, offering a warm atmosphere. Nestled in a secluded corner of the garden is a sparkling salt water swimming pool with umbrellas and comfortable pool loungers. The perfect place to relax and enjoy the tranquility of the well-established garden and the bird life. Enjoy the warmth of the fireplace on those cool evenings in the comfortable double volume lounge while browsing through books. Sun downers are enjoyed at the bar or on the patio which also has a barbecue. Owners stay on the property as caretakers, with two small dogs, in a private area in the house with its own separate entrance.