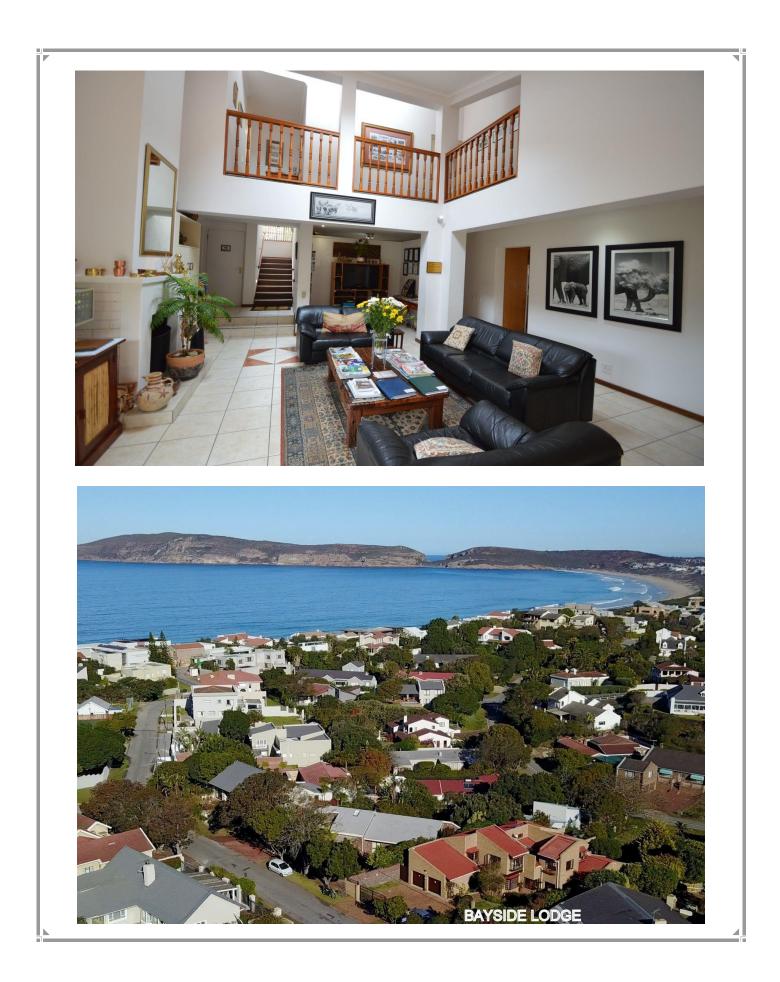

## **Bayside Lodge**

Bayside Lodge is a 4 bedroom property perfectly positioned in a quiet residential area of Plettenberg Bay just 300m/3 minutes' walk to Robberg 5 blue flag beach. The four suites are all different with their own individual theme and feel, offering a warm atmosphere. Nestled in a secluded corner of the garden is a sparkling salt water swimming pool with umbrellas and comfortable pool loungers. The perfect place to relax and enjoy the tranquility of the well-established garden and the bird life. Enjoy the warmth of the fireplace on those cool evenings in the comfortable double volume lounge while browsing through books. Sun downers are enjoyed at the bar or on the patio which also has a barbecue. Owners stay on the property as caretakers, with two small dogs, in a private area in the house with its own separate entrance.