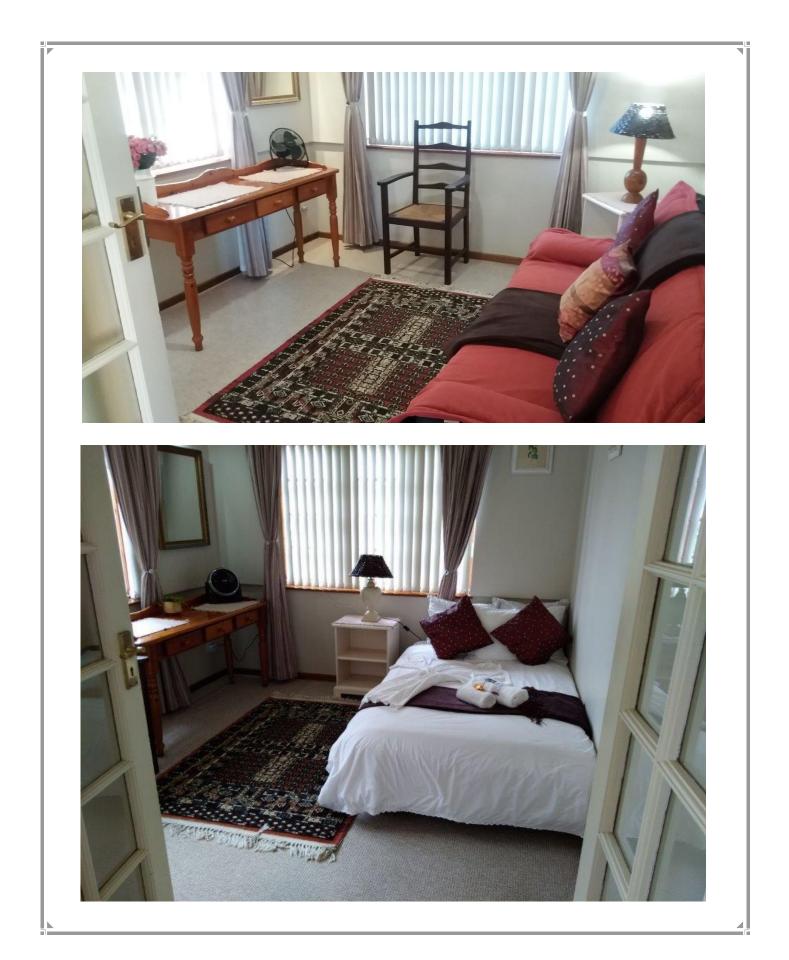

## **Bayside Lodge**

Bayside Lodge is a 4 bedroom property perfectly positioned in a quiet residential area of Plettenberg Bay just 300m/3 minutes' walk to Robberg 5 blue flag beach. The four suites are all different with their own individual theme and feel, offering a warm atmosphere. Nestled in a secluded corner of the garden is a sparkling salt water swimming pool with umbrellas and comfortable pool loungers. The perfect place to relax and enjoy the tranquility of the well-established garden and the bird life. Enjoy the warmth of the fireplace on those cool evenings in the comfortable double volume lounge while browsing through books. Sun downers are enjoyed at the bar or on the patio which also has a barbecue. Owners stay on the property as caretakers, with two small dogs, in a private area in the house with its own separate entrance.