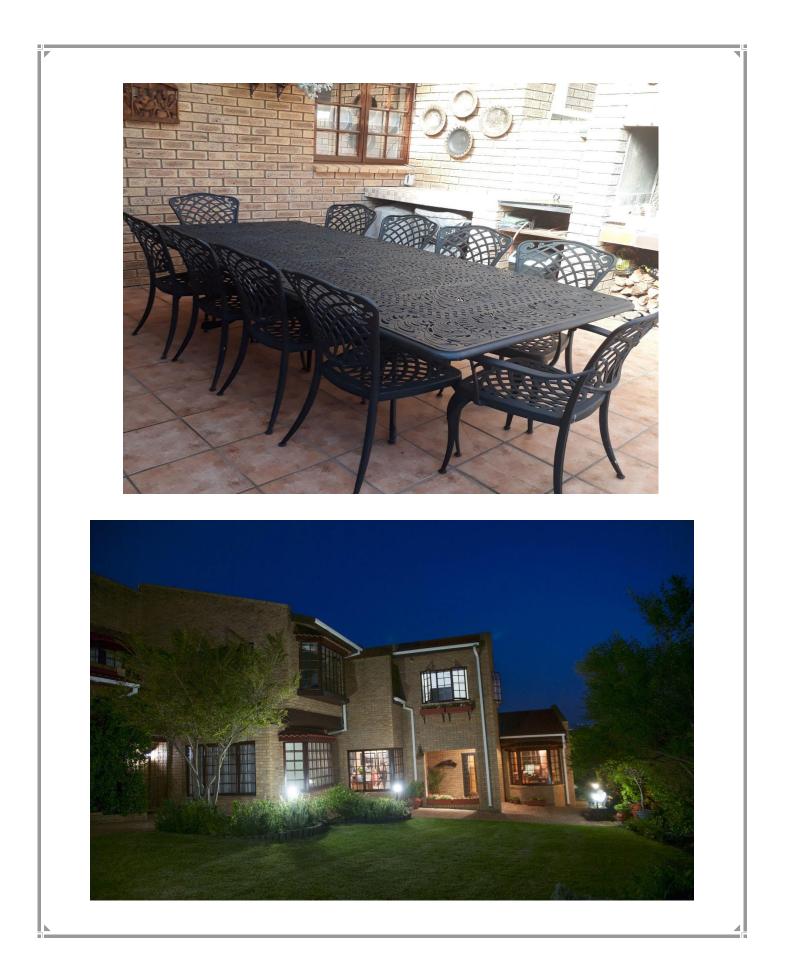

## **Bayside Lodge**

Bayside Lodge is a 4 bedroom property perfectly positioned in a quiet residential area of Plettenberg Bay just 300m/3 minutes' walk to Robberg 5 blue flag beach. The four suites are all different with their own individual theme and feel, offering a warm atmosphere. Nestled in a secluded corner of the garden is a sparkling salt water swimming pool with umbrellas and comfortable pool loungers. The perfect place to relax and enjoy the tranquility of the well-established garden and the bird life. Enjoy the warmth of the fireplace on those cool evenings in the comfortable double volume lounge while browsing through books. Sun downers are enjoyed at the bar or on the patio which also has a barbecue. Owners stay on the property as caretakers, with two small dogs, in a private area in the house with its own separate entrance.