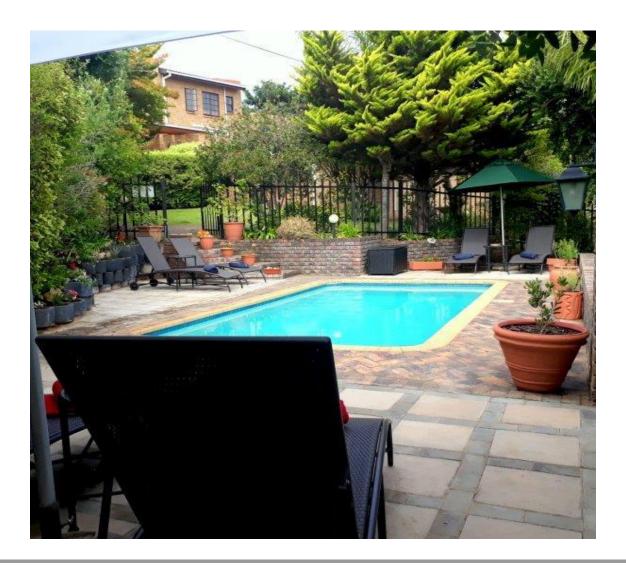

## **Bayside Lodge**

Bayside Lodge is a 4 bedroom property perfectly positioned in a quiet residential area of Plettenberg Bay just 300m/3 minutes' walk to Robberg 5 blue flag beach. The four suites are all different with their own individual theme and feel, offering a warm atmosphere. Nestled in a secluded corner of the garden is a sparkling salt water swimming pool with umbrellas and comfortable pool loungers. The perfect place to relax and enjoy the tranquility of the well-established garden and the bird life. Enjoy the warmth of the fireplace on those cool evenings in the comfortable double volume lounge while browsing through books. Sun downers are enjoyed at the bar or on the patio which also has a barbecue. Owners stay on the property as caretakers, with two small dogs, in a private area in the house with its own separate entrance.