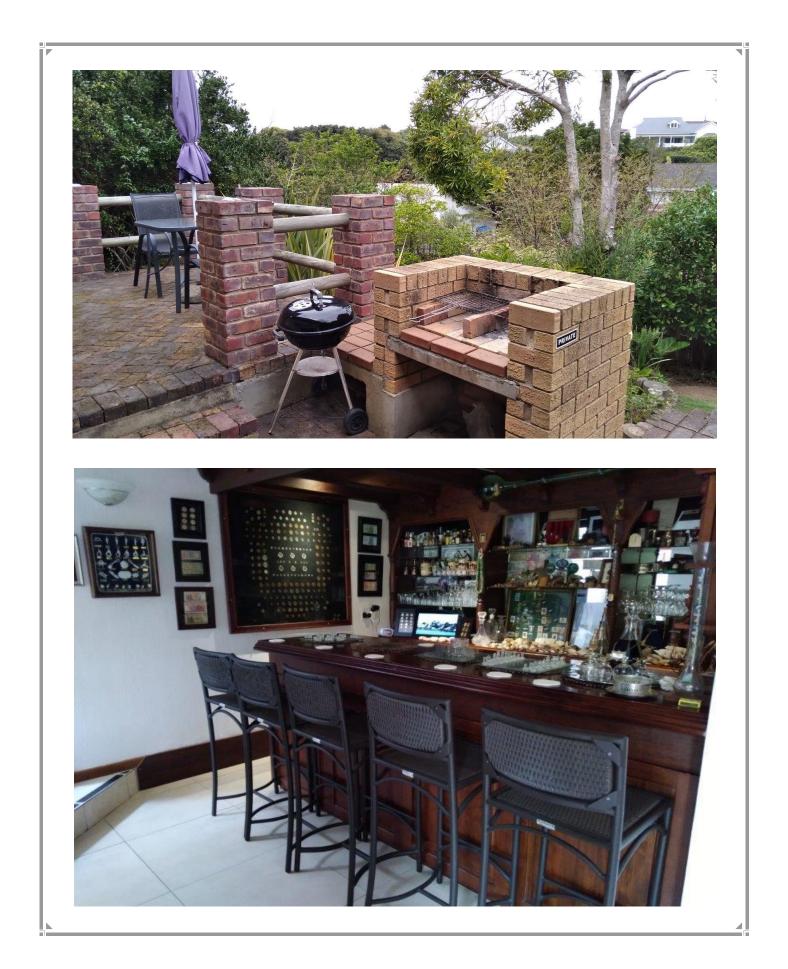

## **Bayside Lodge**

Bayside Lodge is a 4 bedroom property perfectly positioned in a quiet residential area of Plettenberg Bay just 300m/3 minutes' walk to Robberg 5 blue flag beach. The four suites are all different with their own individual theme and feel, offering a warm atmosphere. Nestled in a secluded corner of the garden is a sparkling salt water swimming pool with umbrellas and comfortable pool loungers. The perfect place to relax and enjoy the tranquility of the well-established garden and the bird life. Enjoy the warmth of the fireplace on those cool evenings in the comfortable double volume lounge while browsing through books. Sun downers are enjoyed at the bar or on the patio which also has a barbecue. Owners stay on the property as caretakers, with two small dogs, in a private area in the house with its own separate entrance.