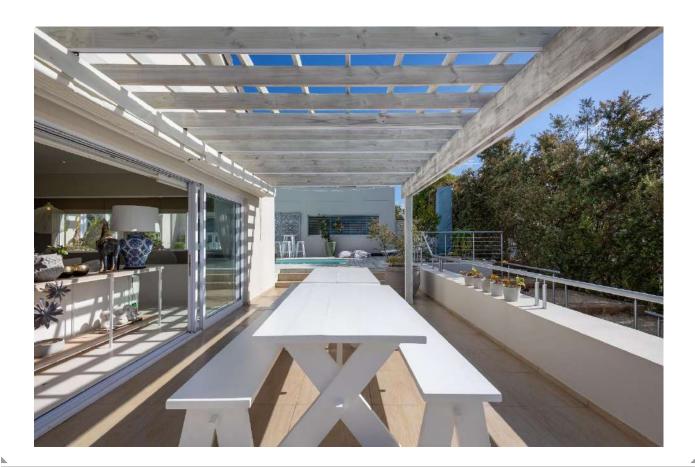

## **Sunlit Seascape**

A luxurious, newly renovated five-bedroom villa situated within the exclusive and secure estate of Brackenridge. Built over three levels the interiors are light, bright, and elegantly designed, featuring high-end finishes, beautiful art and tasteful furnishings throughout. The expansive open-plan living areas have large glass sliding doors, welcoming the gorgeous views of the ocean and Robberg Peninsula. There are two modern and well equipped kitchens, with the main kitchen on the entrance level. It flows effortlessly into a spacious dining area, complete with a stunning oversized dining table which is perfect for gathering with family and friends. Downstairs are three beautifully furnished bedrooms, including the master bedroom, all leading out to the garden and deck area where lazy mornings can be spent sipping coffee while relaxing on a lounger overlooking the ocean. There are two equally elegant bedrooms upstairs which both lead out onto the balcony. This home has been well designed for indoor-outdoor living with wonderful entertainment spaces, multiple seating areas to soak in the views and a sparkling pool area and al fresco dining space. Every detail of this home has been carefully curated with style and sophistication and offers both space and serenity.