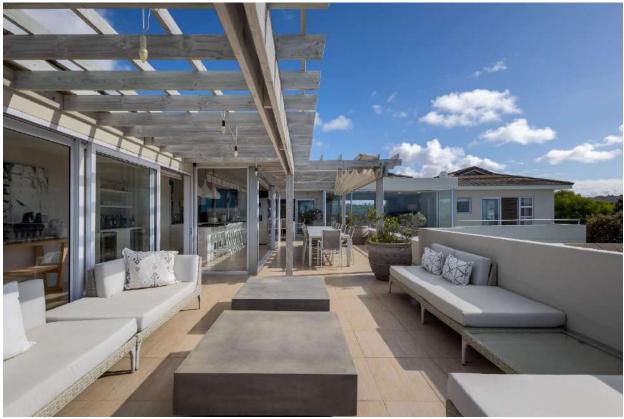

## **Sunlit Seascape**

A luxurious, newly renovated five-bedroom villa situated within the exclusive and secure estate of Brackenridge. Built over three levels the interiors are light, bright, and elegantly designed, featuring high-end finishes, beautiful art and tasteful furnishings throughout. The expansive open-plan living areas have large glass sliding doors, welcoming the gorgeous views of the ocean and Robberg Peninsula. There are two modern and well equipped kitchens, with the main kitchen on the entrance level. It flows effortlessly into a spacious dining area, complete with a stunning oversized dining table which is perfect for gathering with family and friends. Downstairs are three beautifully furnished bedrooms, including the master bedroom, all leading out to the garden and deck area where lazy mornings can be spent sipping coffee while relaxing on a lounger overlooking the ocean. There are two equally elegant bedrooms upstairs which both lead out onto the balcony. This home has been well designed for indoor-outdoor living with wonderful entertainment spaces, multiple seating areas to soak in the views and a sparkling pool area and al fresco dining space. Every detail of this home has been carefully curated with style and sophistication and offers both space and serenity.