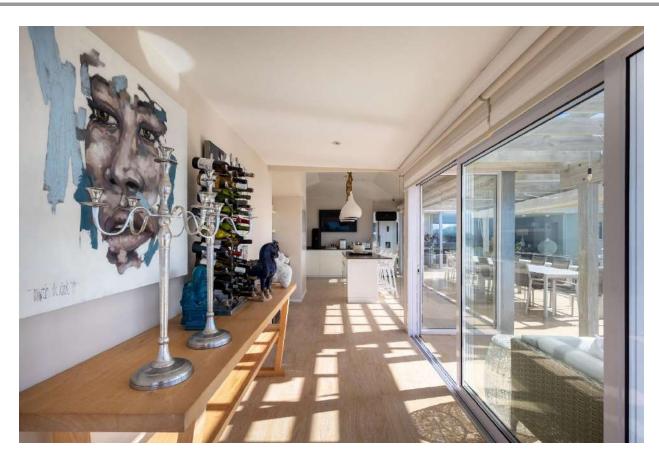

## **Sunlit Seascape**

A luxurious, newly renovated five-bedroom villa situated within the exclusive and secure estate of Brackenridge. Built over three levels the interiors are light, bright, and elegantly designed, featuring high-end finishes, beautiful art and tasteful furnishings throughout. The expansive open-plan living areas have large glass sliding doors, welcoming the gorgeous views of the ocean and Robberg Peninsula. There are two modern and well equipped kitchens, with the main kitchen on the entrance level. It flows effortlessly into a spacious dining area, complete with a stunning oversized dining table which is perfect for gathering with family and friends. Downstairs are three beautifully furnished bedrooms, including the master bedroom, all leading out to the garden and deck area where lazy mornings can be spent sipping coffee while relaxing on a lounger overlooking the ocean. There are two equally elegant bedrooms upstairs which both lead out onto the balcony. This home has been well designed for indoor-outdoor living with wonderful entertainment spaces, multiple seating areas to soak in the views and a sparkling pool area and al fresco dining space. Every detail of this home has been carefully curated with style and sophistication and offers both space and serenity.