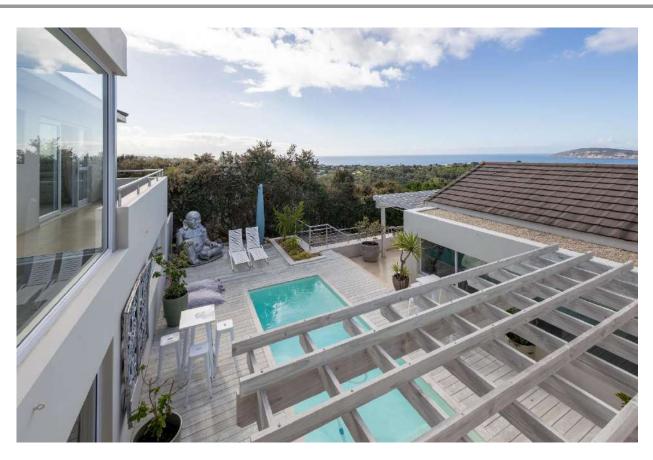

## **Sunlit Seascape**

A luxurious, newly renovated five-bedroom villa situated within the exclusive and secure estate of Brackenridge. Built over three levels the interiors are light, bright, and elegantly designed, featuring high-end finishes, beautiful art and tasteful furnishings throughout. The expansive open-plan living areas have large glass sliding doors, welcoming the gorgeous views of the ocean and Robberg Peninsula. There are two modern and well equipped kitchens, with the main kitchen on the entrance level. It flows effortlessly into a spacious dining area, complete with a stunning oversized dining table which is perfect for gathering with family and friends. Downstairs are three beautifully furnished bedrooms, including the master bedroom, all leading out to the garden and deck area where lazy mornings can be spent sipping coffee while relaxing on a lounger overlooking the ocean. There are two equally elegant bedrooms upstairs which both lead out onto the balcony. This home has been well designed for indoor-outdoor living with wonderful entertainment spaces, multiple seating areas to soak in the views and a sparkling pool area and al fresco dining space. Every detail of this home has been carefully curated with style and sophistication and offers both space and serenity.