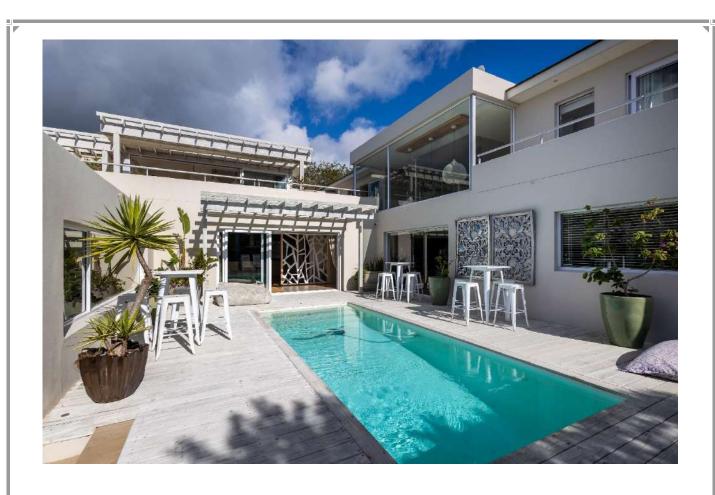

## **Sunlit Seascape**

A luxurious, newly renovated five-bedroom villa situated within the exclusive and secure estate of Brackenridge. Built over three levels the interiors are light, bright, and elegantly designed, featuring high-end finishes, beautiful art and tasteful furnishings throughout. The expansive open-plan living areas have large glass sliding doors, welcoming the gorgeous views of the ocean and Robberg Peninsula. There are two modern and well equipped kitchens, with the main kitchen on the entrance level. It flows effortlessly into a spacious dining area, complete with a stunning oversized dining table which is perfect for gathering with family and friends. Downstairs are three beautifully furnished bedrooms, including the master bedroom, all leading out to the garden and deck area where lazy mornings can be spent sipping coffee while relaxing on a lounger overlooking the ocean. There are two equally elegant bedrooms upstairs which both lead out onto the balcony. This home has been well designed for indoor-outdoor living with wonderful entertainment spaces, multiple seating areas to soak in the views and a sparkling pool area and al fresco dining space. Every detail of this home has been carefully curated with style and sophistication and offers both space and serenity.