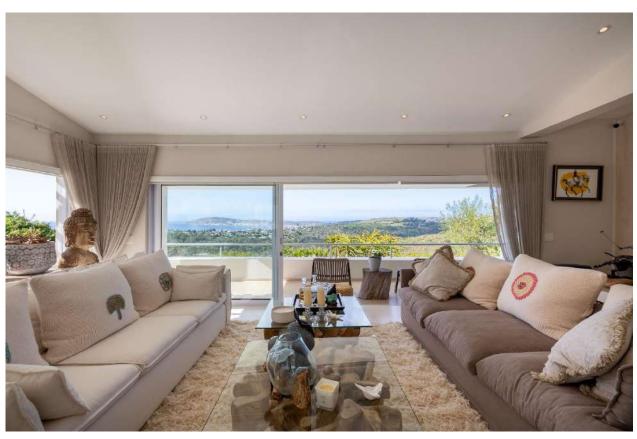

## **Sunlit Seascape**

A luxurious, newly renovated five-bedroom villa situated within the exclusive and secure estate of Brackenridge. Built over three levels the interiors are light, bright, and elegantly designed, featuring high-end finishes, beautiful art and tasteful furnishings throughout. The expansive open-plan living areas have large glass sliding doors, welcoming the gorgeous views of the ocean and Robberg Peninsula. There are two modern and well equipped kitchens, with the main kitchen on the entrance level. It flows effortlessly into a spacious dining area, complete with a stunning oversized dining table which is perfect for gathering with family and friends. Downstairs are three beautifully furnished bedrooms, including the master bedroom, all leading out to the garden and deck area where lazy mornings can be spent sipping coffee while relaxing on a lounger overlooking the ocean. There are two equally elegant bedrooms upstairs which both lead out onto the balcony. This home has been well designed for indoor-outdoor living with wonderful entertainment spaces, multiple seating areas to soak in the views and a sparkling pool area and al fresco dining space. Every detail of this home has been carefully curated with style and sophistication and offers both space and serenity.