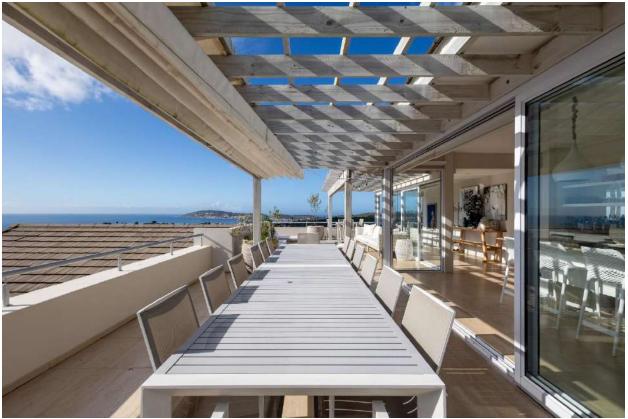

## **Sunlit Seascape**

A luxurious, newly renovated five-bedroom villa situated within the exclusive and secure estate of Brackenridge. Built over three levels the interiors are light, bright, and elegantly designed, featuring high-end finishes, beautiful art and tasteful furnishings throughout. The expansive open-plan living areas have large glass sliding doors, welcoming the gorgeous views of the ocean and Robberg Peninsula. There are two modern and well equipped kitchens, with the main kitchen on the entrance level. It flows effortlessly into a spacious dining area, complete with a stunning oversized dining table which is perfect for gathering with family and friends. Downstairs are three beautifully furnished bedrooms, including the master bedroom, all leading out to the garden and deck area where lazy mornings can be spent sipping coffee while relaxing on a lounger overlooking the ocean. There are two equally elegant bedrooms upstairs which both lead out onto the balcony. This home has been well designed for indoor-outdoor living with wonderful entertainment spaces, multiple seating areas to soak in the views and a sparkling pool area and al fresco dining space. Every detail of this home has been carefully curated with style and sophistication and offers both space and serenity.