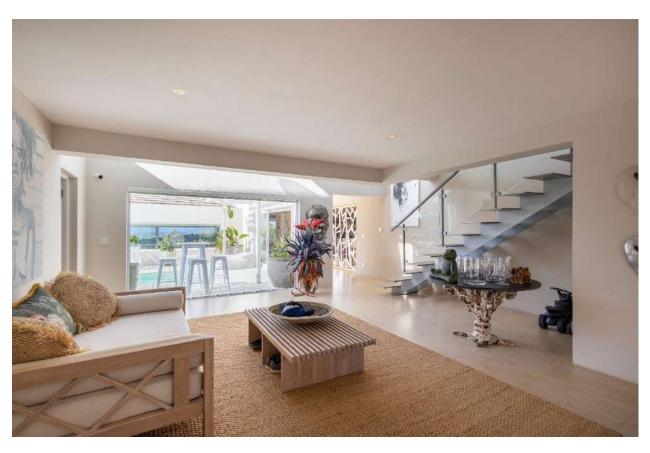

## **Sunlit Seascape**

A luxurious, newly renovated five-bedroom villa situated within the exclusive and secure estate of Brackenridge. Built over three levels the interiors are light, bright, and elegantly designed, featuring high-end finishes, beautiful art and tasteful furnishings throughout. The expansive open-plan living areas have large glass sliding doors, welcoming the gorgeous views of the ocean and Robberg Peninsula. There are two modern and well equipped kitchens, with the main kitchen on the entrance level. It flows effortlessly into a spacious dining area, complete with a stunning oversized dining table which is perfect for gathering with family and friends. Downstairs are three beautifully furnished bedrooms, including the master bedroom, all leading out to the garden and deck area where lazy mornings can be spent sipping coffee while relaxing on a lounger overlooking the ocean. There are two equally elegant bedrooms upstairs which both lead out onto the balcony. This home has been well designed for indoor-outdoor living with wonderful entertainment spaces, multiple seating areas to soak in the views and a sparkling pool area and al fresco dining space. Every detail of this home has been carefully curated with style and sophistication and offers both space and serenity.