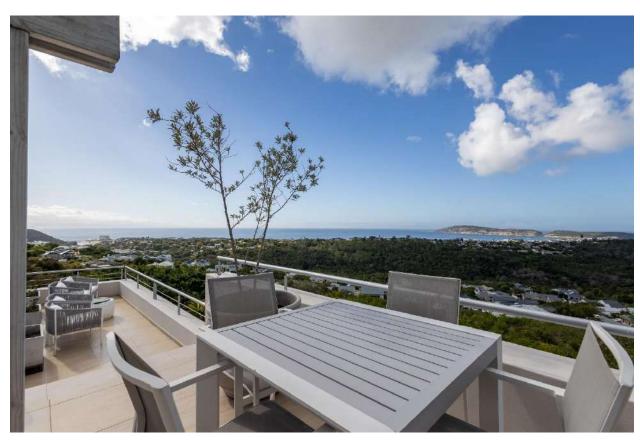

## **Sunlit Seascape**

A luxurious, newly renovated five-bedroom villa situated within the exclusive and secure estate of Brackenridge. Built over three levels the interiors are light, bright, and elegantly designed, featuring high-end finishes, beautiful art and tasteful furnishings throughout. The expansive open-plan living areas have large glass sliding doors, welcoming the gorgeous views of the ocean and Robberg Peninsula. There are two modern and well equipped kitchens, with the main kitchen on the entrance level. It flows effortlessly into a spacious dining area, complete with a stunning oversized dining table which is perfect for gathering with family and friends. Downstairs are three beautifully furnished bedrooms, including the master bedroom, all leading out to the garden and deck area where lazy mornings can be spent sipping coffee while relaxing on a lounger overlooking the ocean. There are two equally elegant bedrooms upstairs which both lead out onto the balcony. This home has been well designed for indoor-outdoor living with wonderful entertainment spaces, multiple seating areas to soak in the views and a sparkling pool area and al fresco dining space. Every detail of this home has been carefully curated with style and sophistication and offers both space and serenity.