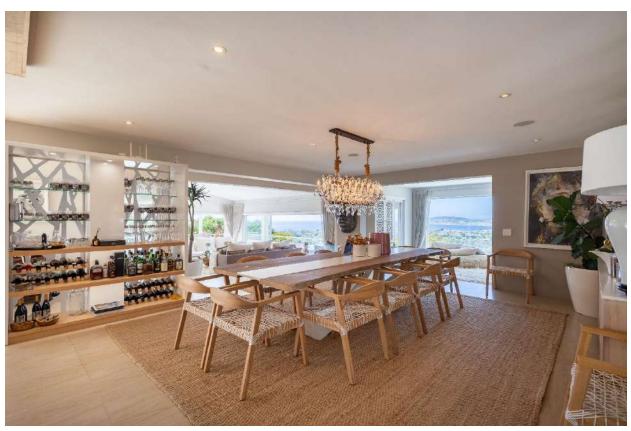

## **Sunlit Seascape**

A luxurious, newly renovated five-bedroom villa situated within the exclusive and secure estate of Brackenridge. Built over three levels the interiors are light, bright, and elegantly designed, featuring high-end finishes, beautiful art and tasteful furnishings throughout. The expansive open-plan living areas have large glass sliding doors, welcoming the gorgeous views of the ocean and Robberg Peninsula. There are two modern and well equipped kitchens, with the main kitchen on the entrance level. It flows effortlessly into a spacious dining area, complete with a stunning oversized dining table which is perfect for gathering with family and friends. Downstairs are three beautifully furnished bedrooms, including the master bedroom, all leading out to the garden and deck area where lazy mornings can be spent sipping coffee while relaxing on a lounger overlooking the ocean. There are two equally elegant bedrooms upstairs which both lead out onto the balcony. This home has been well designed for indoor-outdoor living with wonderful entertainment spaces, multiple seating areas to soak in the views and a sparkling pool area and al fresco dining space. Every detail of this home has been carefully curated with style and sophistication and offers both space and serenity.