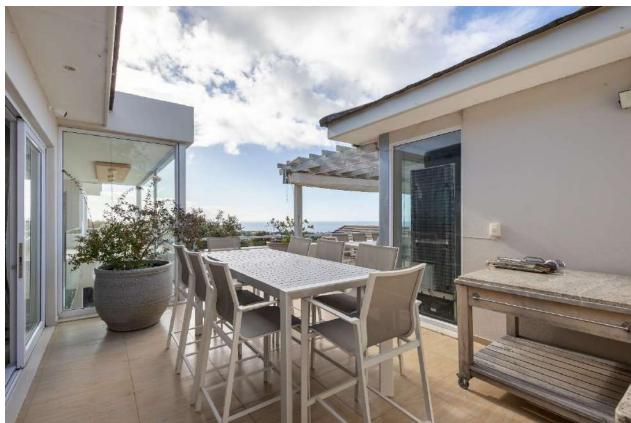

## **Sunlit Seascape**

A luxurious, newly renovated five-bedroom villa situated within the exclusive and secure estate of Brackenridge. Built over three levels the interiors are light, bright, and elegantly designed, featuring high-end finishes, beautiful art and tasteful furnishings throughout. The expansive open-plan living areas have large glass sliding doors, welcoming the gorgeous views of the ocean and Robberg Peninsula. There are two modern and well equipped kitchens, with the main kitchen on the entrance level. It flows effortlessly into a spacious dining area, complete with a stunning oversized dining table which is perfect for gathering with family and friends. Downstairs are three beautifully furnished bedrooms, including the master bedroom, all leading out to the garden and deck area where lazy mornings can be spent sipping coffee while relaxing on a lounger overlooking the ocean. There are two equally elegant bedrooms upstairs which both lead out onto the balcony. This home has been well designed for indoor-outdoor living with wonderful entertainment spaces, multiple seating areas to soak in the views and a sparkling pool area and al fresco dining space. Every detail of this home has been carefully curated with style and sophistication and offers both space and serenity.