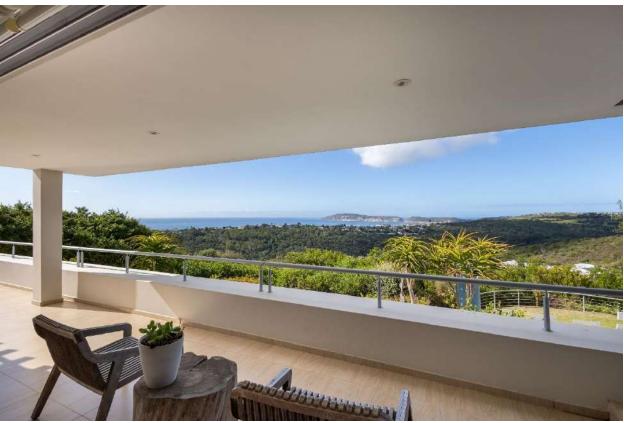

## **Sunlit Seascape**

A luxurious, newly renovated five-bedroom villa situated within the exclusive and secure estate of Brackenridge. Built over three levels the interiors are light, bright, and elegantly designed, featuring high-end finishes, beautiful art and tasteful furnishings throughout. The expansive open-plan living areas have large glass sliding doors, welcoming the gorgeous views of the ocean and Robberg Peninsula. There are two modern and well equipped kitchens, with the main kitchen on the entrance level. It flows effortlessly into a spacious dining area, complete with a stunning oversized dining table which is perfect for gathering with family and friends. Downstairs are three beautifully furnished bedrooms, including the master bedroom, all leading out to the garden and deck area where lazy mornings can be spent sipping coffee while relaxing on a lounger overlooking the ocean. There are two equally elegant bedrooms upstairs which both lead out onto the balcony. This home has been well designed for indoor-outdoor living with wonderful entertainment spaces, multiple seating areas to soak in the views and a sparkling pool area and al fresco dining space. Every detail of this home has been carefully curated with style and sophistication and offers both space and serenity.