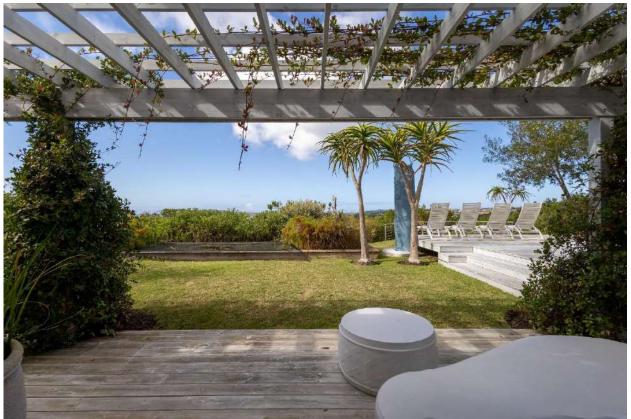

## **Sunlit Seascape**

A luxurious, newly renovated five-bedroom villa situated within the exclusive and secure estate of Brackenridge. Built over three levels the interiors are light, bright, and elegantly designed, featuring high-end finishes, beautiful art and tasteful furnishings throughout. The expansive open-plan living areas have large glass sliding doors, welcoming the gorgeous views of the ocean and Robberg Peninsula. There are two modern and well equipped kitchens, with the main kitchen on the entrance level. It flows effortlessly into a spacious dining area, complete with a stunning oversized dining table which is perfect for gathering with family and friends. Downstairs are three beautifully furnished bedrooms, including the master bedroom, all leading out to the garden and deck area where lazy mornings can be spent sipping coffee while relaxing on a lounger overlooking the ocean. There are two equally elegant bedrooms upstairs which both lead out onto the balcony. This home has been well designed for indoor-outdoor living with wonderful entertainment spaces, multiple seating areas to soak in the views and a sparkling pool area and al fresco dining space. Every detail of this home has been carefully curated with style and sophistication and offers both space and serenity.