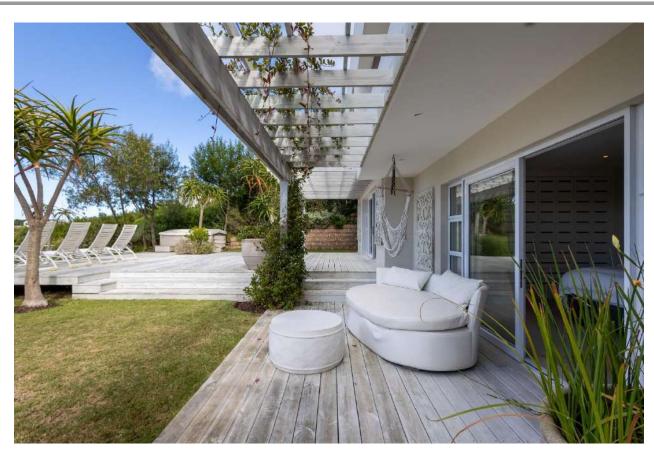

## **Sunlit Seascape**

A luxurious, newly renovated five-bedroom villa situated within the exclusive and secure estate of Brackenridge. Built over three levels the interiors are light, bright, and elegantly designed, featuring high-end finishes, beautiful art and tasteful furnishings throughout. The expansive open-plan living areas have large glass sliding doors, welcoming the gorgeous views of the ocean and Robberg Peninsula. There are two modern and well equipped kitchens, with the main kitchen on the entrance level. It flows effortlessly into a spacious dining area, complete with a stunning oversized dining table which is perfect for gathering with family and friends. Downstairs are three beautifully furnished bedrooms, including the master bedroom, all leading out to the garden and deck area where lazy mornings can be spent sipping coffee while relaxing on a lounger overlooking the ocean. There are two equally elegant bedrooms upstairs which both lead out onto the balcony. This home has been well designed for indoor-outdoor living with wonderful entertainment spaces, multiple seating areas to soak in the views and a sparkling pool area and al fresco dining space. Every detail of this home has been carefully curated with style and sophistication and offers both space and serenity.