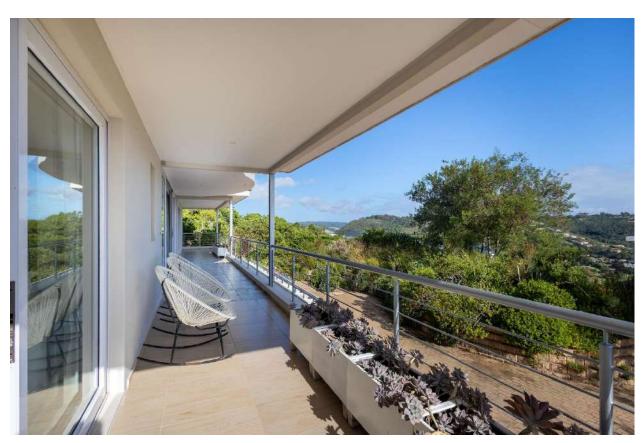

## **Sunlit Seascape**

A luxurious, newly renovated five-bedroom villa situated within the exclusive and secure estate of Brackenridge. Built over three levels the interiors are light, bright, and elegantly designed, featuring high-end finishes, beautiful art and tasteful furnishings throughout. The expansive open-plan living areas have large glass sliding doors, welcoming the gorgeous views of the ocean and Robberg Peninsula. There are two modern and well equipped kitchens, with the main kitchen on the entrance level. It flows effortlessly into a spacious dining area, complete with a stunning oversized dining table which is perfect for gathering with family and friends. Downstairs are three beautifully furnished bedrooms, including the master bedroom, all leading out to the garden and deck area where lazy mornings can be spent sipping coffee while relaxing on a lounger overlooking the ocean. There are two equally elegant bedrooms upstairs which both lead out onto the balcony. This home has been well designed for indoor-outdoor living with wonderful entertainment spaces, multiple seating areas to soak in the views and a sparkling pool area and al fresco dining space. Every detail of this home has been carefully curated with style and sophistication and offers both space and serenity.