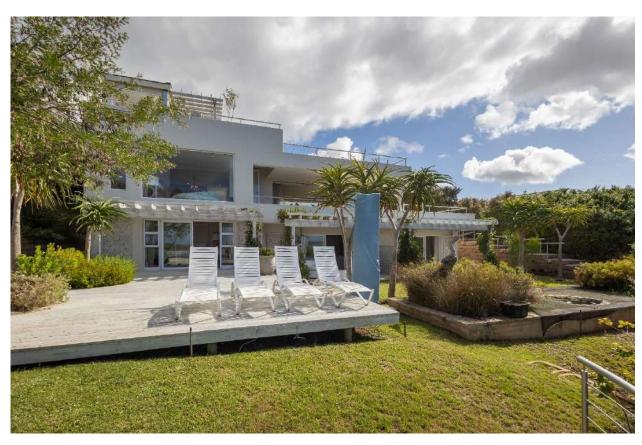

## **Sunlit Seascape**

A luxurious, newly renovated five-bedroom villa situated within the exclusive and secure estate of Brackenridge. Built over three levels the interiors are light, bright, and elegantly designed, featuring high-end finishes, beautiful art and tasteful furnishings throughout. The expansive open-plan living areas have large glass sliding doors, welcoming the gorgeous views of the ocean and Robberg Peninsula. There are two modern and well equipped kitchens, with the main kitchen on the entrance level. It flows effortlessly into a spacious dining area, complete with a stunning oversized dining table which is perfect for gathering with family and friends. Downstairs are three beautifully furnished bedrooms, including the master bedroom, all leading out to the garden and deck area where lazy mornings can be spent sipping coffee while relaxing on a lounger overlooking the ocean. There are two equally elegant bedrooms upstairs which both lead out onto the balcony. This home has been well designed for indoor-outdoor living with wonderful entertainment spaces, multiple seating areas to soak in the views and a sparkling pool area and al fresco dining space. Every detail of this home has been carefully curated with style and sophistication and offers both space and serenity.