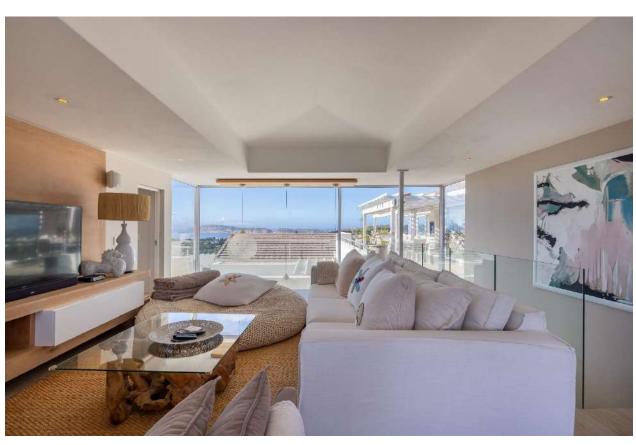

## **Sunlit Seascape**

A luxurious, newly renovated five-bedroom villa situated within the exclusive and secure estate of Brackenridge. Built over three levels the interiors are light, bright, and elegantly designed, featuring high-end finishes, beautiful art and tasteful furnishings throughout. The expansive open-plan living areas have large glass sliding doors, welcoming the gorgeous views of the ocean and Robberg Peninsula. There are two modern and well equipped kitchens, with the main kitchen on the entrance level. It flows effortlessly into a spacious dining area, complete with a stunning oversized dining table which is perfect for gathering with family and friends. Downstairs are three beautifully furnished bedrooms, including the master bedroom, all leading out to the garden and deck area where lazy mornings can be spent sipping coffee while relaxing on a lounger overlooking the ocean. There are two equally elegant bedrooms upstairs which both lead out onto the balcony. This home has been well designed for indoor-outdoor living with wonderful entertainment spaces, multiple seating areas to soak in the views and a sparkling pool area and al fresco dining space. Every detail of this home has been carefully curated with style and sophistication and offers both space and serenity.