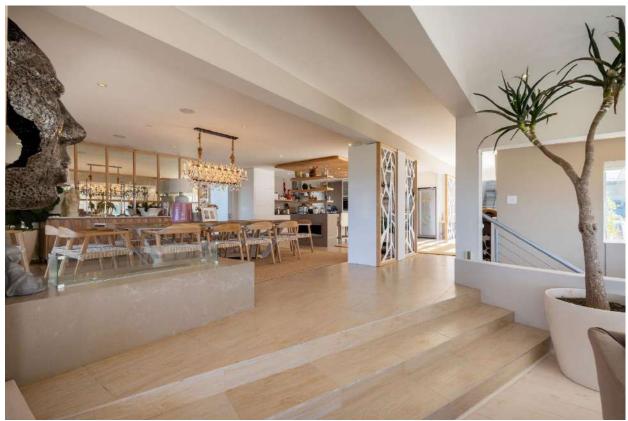

## **Sunlit Seascape**

A luxurious, newly renovated five-bedroom villa situated within the exclusive and secure estate of Brackenridge. Built over three levels the interiors are light, bright, and elegantly designed, featuring high-end finishes, beautiful art and tasteful furnishings throughout. The expansive open-plan living areas have large glass sliding doors, welcoming the gorgeous views of the ocean and Robberg Peninsula. There are two modern and well equipped kitchens, with the main kitchen on the entrance level. It flows effortlessly into a spacious dining area, complete with a stunning oversized dining table which is perfect for gathering with family and friends. Downstairs are three beautifully furnished bedrooms, including the master bedroom, all leading out to the garden and deck area where lazy mornings can be spent sipping coffee while relaxing on a lounger overlooking the ocean. There are two equally elegant bedrooms upstairs which both lead out onto the balcony. This home has been well designed for indoor-outdoor living with wonderful entertainment spaces, multiple seating areas to soak in the views and a sparkling pool area and al fresco dining space. Every detail of this home has been carefully curated with style and sophistication and offers both space and serenity.