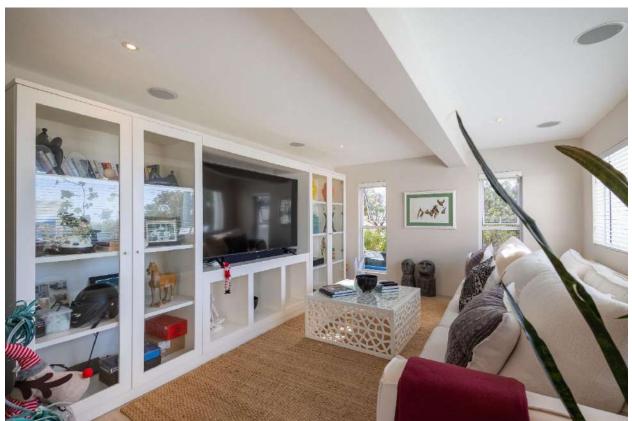

## **Sunlit Seascape**

A luxurious, newly renovated five-bedroom villa situated within the exclusive and secure estate of Brackenridge. Built over three levels the interiors are light, bright, and elegantly designed, featuring high-end finishes, beautiful art and tasteful furnishings throughout. The expansive open-plan living areas have large glass sliding doors, welcoming the gorgeous views of the ocean and Robberg Peninsula. There are two modern and well equipped kitchens, with the main kitchen on the entrance level. It flows effortlessly into a spacious dining area, complete with a stunning oversized dining table which is perfect for gathering with family and friends. Downstairs are three beautifully furnished bedrooms, including the master bedroom, all leading out to the garden and deck area where lazy mornings can be spent sipping coffee while relaxing on a lounger overlooking the ocean. There are two equally elegant bedrooms upstairs which both lead out onto the balcony. This home has been well designed for indoor-outdoor living with wonderful entertainment spaces, multiple seating areas to soak in the views and a sparkling pool area and al fresco dining space. Every detail of this home has been carefully curated with style and sophistication and offers both space and serenity.