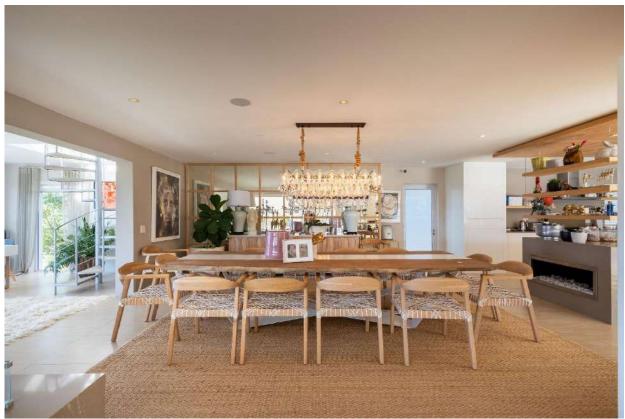

## **Sunlit Seascape**

A luxurious, newly renovated five-bedroom villa situated within the exclusive and secure estate of Brackenridge. Built over three levels the interiors are light, bright, and elegantly designed, featuring high-end finishes, beautiful art and tasteful furnishings throughout. The expansive open-plan living areas have large glass sliding doors, welcoming the gorgeous views of the ocean and Robberg Peninsula. There are two modern and well equipped kitchens, with the main kitchen on the entrance level. It flows effortlessly into a spacious dining area, complete with a stunning oversized dining table which is perfect for gathering with family and friends. Downstairs are three beautifully furnished bedrooms, including the master bedroom, all leading out to the garden and deck area where lazy mornings can be spent sipping coffee while relaxing on a lounger overlooking the ocean. There are two equally elegant bedrooms upstairs which both lead out onto the balcony. This home has been well designed for indoor-outdoor living with wonderful entertainment spaces, multiple seating areas to soak in the views and a sparkling pool area and al fresco dining space. Every detail of this home has been carefully curated with style and sophistication and offers both space and serenity.