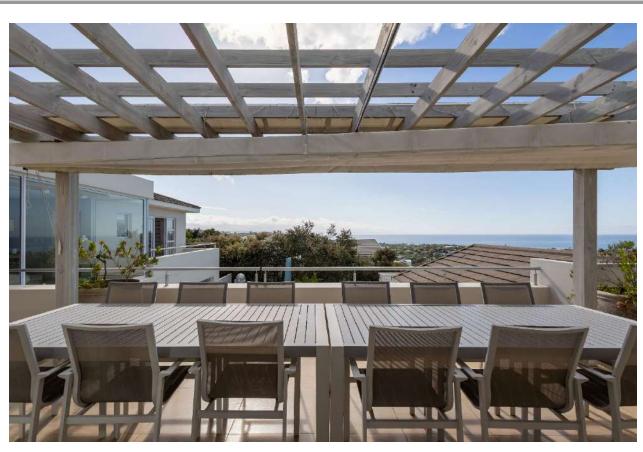

## **Sunlit Seascape**

A luxurious, newly renovated five-bedroom villa situated within the exclusive and secure estate of Brackenridge. Built over three levels the interiors are light, bright, and elegantly designed, featuring high-end finishes, beautiful art and tasteful furnishings throughout. The expansive open-plan living areas have large glass sliding doors, welcoming the gorgeous views of the ocean and Robberg Peninsula. There are two modern and well equipped kitchens, with the main kitchen on the entrance level. It flows effortlessly into a spacious dining area, complete with a stunning oversized dining table which is perfect for gathering with family and friends. Downstairs are three beautifully furnished bedrooms, including the master bedroom, all leading out to the garden and deck area where lazy mornings can be spent sipping coffee while relaxing on a lounger overlooking the ocean. There are two equally elegant bedrooms upstairs which both lead out onto the balcony. This home has been well designed for indoor-outdoor living with wonderful entertainment spaces, multiple seating areas to soak in the views and a sparkling pool area and al fresco dining space. Every detail of this home has been carefully curated with style and sophistication and offers both space and serenity.