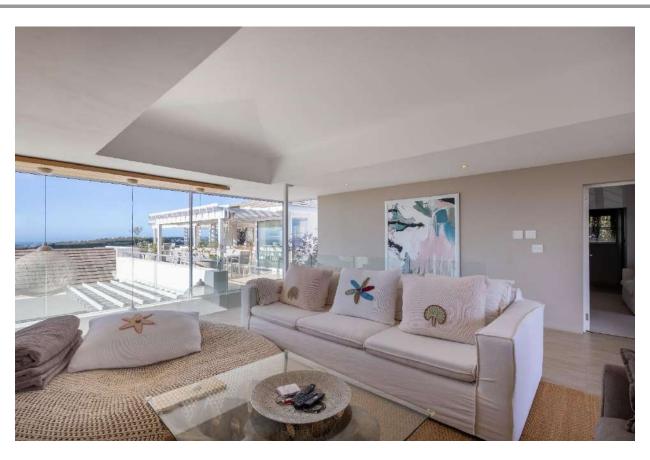

## **Sunlit Seascape**

A luxurious, newly renovated five-bedroom villa situated within the exclusive and secure estate of Brackenridge. Built over three levels the interiors are light, bright, and elegantly designed, featuring high-end finishes, beautiful art and tasteful furnishings throughout. The expansive open-plan living areas have large glass sliding doors, welcoming the gorgeous views of the ocean and Robberg Peninsula. There are two modern and well equipped kitchens, with the main kitchen on the entrance level. It flows effortlessly into a spacious dining area, complete with a stunning oversized dining table which is perfect for gathering with family and friends. Downstairs are three beautifully furnished bedrooms, including the master bedroom, all leading out to the garden and deck area where lazy mornings can be spent sipping coffee while relaxing on a lounger overlooking the ocean. There are two equally elegant bedrooms upstairs which both lead out onto the balcony. This home has been well designed for indoor-outdoor living with wonderful entertainment spaces, multiple seating areas to soak in the views and a sparkling pool area and al fresco dining space. Every detail of this home has been carefully curated with style and sophistication and offers both space and serenity.