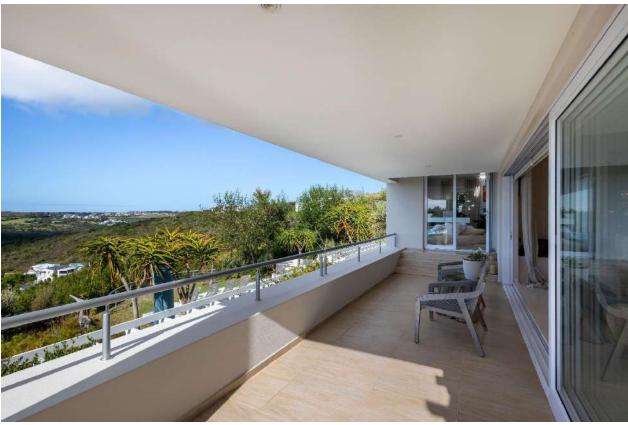

## **Sunlit Seascape**

A luxurious, newly renovated five-bedroom villa situated within the exclusive and secure estate of Brackenridge. Built over three levels the interiors are light, bright, and elegantly designed, featuring high-end finishes, beautiful art and tasteful furnishings throughout. The expansive open-plan living areas have large glass sliding doors, welcoming the gorgeous views of the ocean and Robberg Peninsula. There are two modern and well equipped kitchens, with the main kitchen on the entrance level. It flows effortlessly into a spacious dining area, complete with a stunning oversized dining table which is perfect for gathering with family and friends. Downstairs are three beautifully furnished bedrooms, including the master bedroom, all leading out to the garden and deck area where lazy mornings can be spent sipping coffee while relaxing on a lounger overlooking the ocean. There are two equally elegant bedrooms upstairs which both lead out onto the balcony. This home has been well designed for indoor-outdoor living with wonderful entertainment spaces, multiple seating areas to soak in the views and a sparkling pool area and al fresco dining space. Every detail of this home has been carefully curated with style and sophistication and offers both space and serenity.