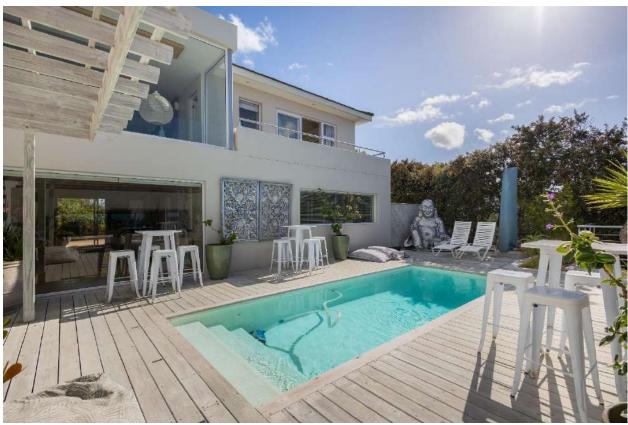

## **Sunlit Seascape**

A luxurious, newly renovated five-bedroom villa situated within the exclusive and secure estate of Brackenridge. Built over three levels the interiors are light, bright, and elegantly designed, featuring high-end finishes, beautiful art and tasteful furnishings throughout. The expansive open-plan living areas have large glass sliding doors, welcoming the gorgeous views of the ocean and Robberg Peninsula. There are two modern and well equipped kitchens, with the main kitchen on the entrance level. It flows effortlessly into a spacious dining area, complete with a stunning oversized dining table which is perfect for gathering with family and friends. Downstairs are three beautifully furnished bedrooms, including the master bedroom, all leading out to the garden and deck area where lazy mornings can be spent sipping coffee while relaxing on a lounger overlooking the ocean. There are two equally elegant bedrooms upstairs which both lead out onto the balcony. This home has been well designed for indoor-outdoor living with wonderful entertainment spaces, multiple seating areas to soak in the views and a sparkling pool area and al fresco dining space. Every detail of this home has been carefully curated with style and sophistication and offers both space and serenity.