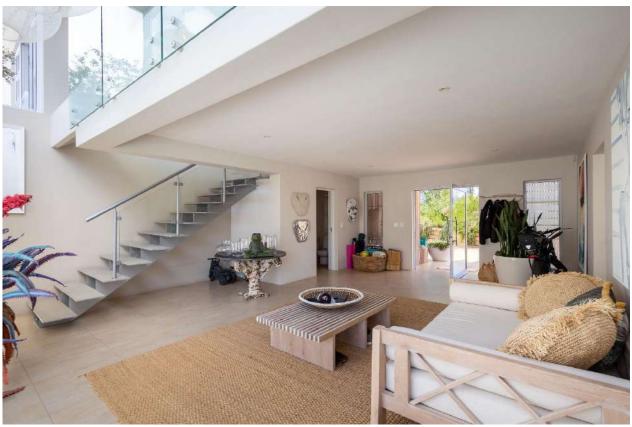

## **Sunlit Seascape**

A luxurious, newly renovated five-bedroom villa situated within the exclusive and secure estate of Brackenridge. Built over three levels the interiors are light, bright, and elegantly designed, featuring high-end finishes, beautiful art and tasteful furnishings throughout. The expansive open-plan living areas have large glass sliding doors, welcoming the gorgeous views of the ocean and Robberg Peninsula. There are two modern and well equipped kitchens, with the main kitchen on the entrance level. It flows effortlessly into a spacious dining area, complete with a stunning oversized dining table which is perfect for gathering with family and friends. Downstairs are three beautifully furnished bedrooms, including the master bedroom, all leading out to the garden and deck area where lazy mornings can be spent sipping coffee while relaxing on a lounger overlooking the ocean. There are two equally elegant bedrooms upstairs which both lead out onto the balcony. This home has been well designed for indoor-outdoor living with wonderful entertainment spaces, multiple seating areas to soak in the views and a sparkling pool area and al fresco dining space. Every detail of this home has been carefully curated with style and sophistication and offers both space and serenity.