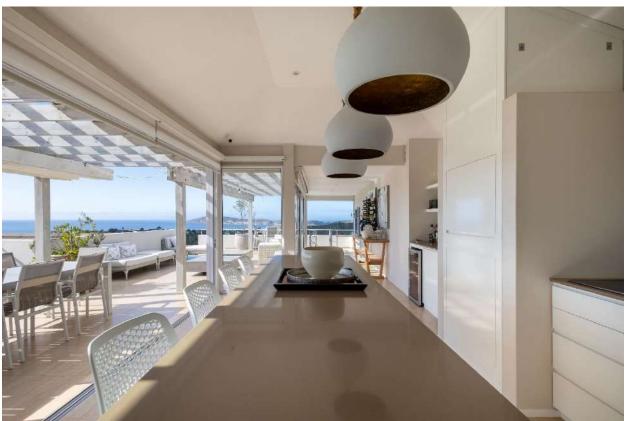

## **Sunlit Seascape**

A luxurious, newly renovated five-bedroom villa situated within the exclusive and secure estate of Brackenridge. Built over three levels the interiors are light, bright, and elegantly designed, featuring high-end finishes, beautiful art and tasteful furnishings throughout. The expansive open-plan living areas have large glass sliding doors, welcoming the gorgeous views of the ocean and Robberg Peninsula. There are two modern and well equipped kitchens, with the main kitchen on the entrance level. It flows effortlessly into a spacious dining area, complete with a stunning oversized dining table which is perfect for gathering with family and friends. Downstairs are three beautifully furnished bedrooms, including the master bedroom, all leading out to the garden and deck area where lazy mornings can be spent sipping coffee while relaxing on a lounger overlooking the ocean. There are two equally elegant bedrooms upstairs which both lead out onto the balcony. This home has been well designed for indoor-outdoor living with wonderful entertainment spaces, multiple seating areas to soak in the views and a sparkling pool area and al fresco dining space. Every detail of this home has been carefully curated with style and sophistication and offers both space and serenity.