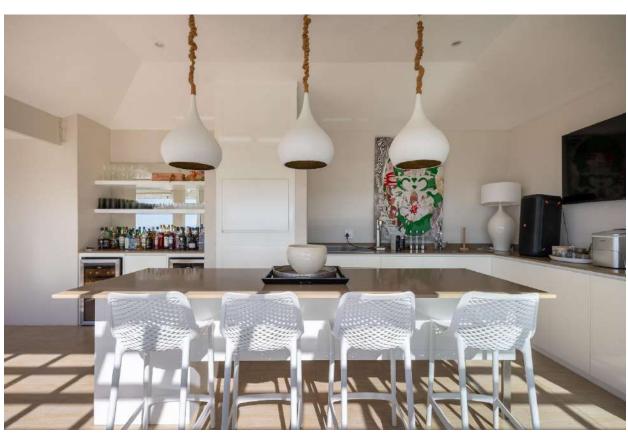

## **Sunlit Seascape**

A luxurious, newly renovated five-bedroom villa situated within the exclusive and secure estate of Brackenridge. Built over three levels the interiors are light, bright, and elegantly designed, featuring high-end finishes, beautiful art and tasteful furnishings throughout. The expansive open-plan living areas have large glass sliding doors, welcoming the gorgeous views of the ocean and Robberg Peninsula. There are two modern and well equipped kitchens, with the main kitchen on the entrance level. It flows effortlessly into a spacious dining area, complete with a stunning oversized dining table which is perfect for gathering with family and friends. Downstairs are three beautifully furnished bedrooms, including the master bedroom, all leading out to the garden and deck area where lazy mornings can be spent sipping coffee while relaxing on a lounger overlooking the ocean. There are two equally elegant bedrooms upstairs which both lead out onto the balcony. This home has been well designed for indoor-outdoor living with wonderful entertainment spaces, multiple seating areas to soak in the views and a sparkling pool area and al fresco dining space. Every detail of this home has been carefully curated with style and sophistication and offers both space and serenity.