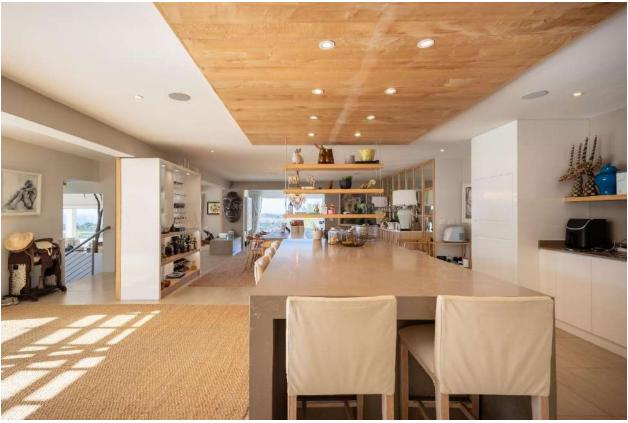

## **Sunlit Seascape**

A luxurious, newly renovated five-bedroom villa situated within the exclusive and secure estate of Brackenridge. Built over three levels the interiors are light, bright, and elegantly designed, featuring high-end finishes, beautiful art and tasteful furnishings throughout. The expansive open-plan living areas have large glass sliding doors, welcoming the gorgeous views of the ocean and Robberg Peninsula. There are two modern and well equipped kitchens, with the main kitchen on the entrance level. It flows effortlessly into a spacious dining area, complete with a stunning oversized dining table which is perfect for gathering with family and friends. Downstairs are three beautifully furnished bedrooms, including the master bedroom, all leading out to the garden and deck area where lazy mornings can be spent sipping coffee while relaxing on a lounger overlooking the ocean. There are two equally elegant bedrooms upstairs which both lead out onto the balcony. This home has been well designed for indoor-outdoor living with wonderful entertainment spaces, multiple seating areas to soak in the views and a sparkling pool area and al fresco dining space. Every detail of this home has been carefully curated with style and sophistication and offers both space and serenity.