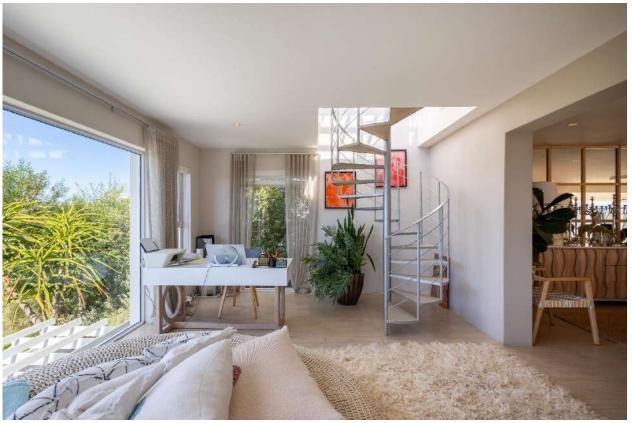

## **Sunlit Seascape**

A luxurious, newly renovated five-bedroom villa situated within the exclusive and secure estate of Brackenridge. Built over three levels the interiors are light, bright, and elegantly designed, featuring high-end finishes, beautiful art and tasteful furnishings throughout. The expansive open-plan living areas have large glass sliding doors, welcoming the gorgeous views of the ocean and Robberg Peninsula. There are two modern and well equipped kitchens, with the main kitchen on the entrance level. It flows effortlessly into a spacious dining area, complete with a stunning oversized dining table which is perfect for gathering with family and friends. Downstairs are three beautifully furnished bedrooms, including the master bedroom, all leading out to the garden and deck area where lazy mornings can be spent sipping coffee while relaxing on a lounger overlooking the ocean. There are two equally elegant bedrooms upstairs which both lead out onto the balcony. This home has been well designed for indoor-outdoor living with wonderful entertainment spaces, multiple seating areas to soak in the views and a sparkling pool area and al fresco dining space. Every detail of this home has been carefully curated with style and sophistication and offers both space and serenity.