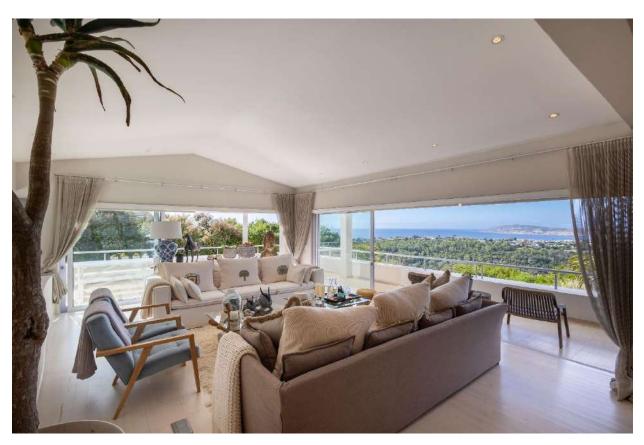

## **Sunlit Seascape**

A luxurious, newly renovated five-bedroom villa situated within the exclusive and secure estate of Brackenridge. Built over three levels the interiors are light, bright, and elegantly designed, featuring high-end finishes, beautiful art and tasteful furnishings throughout. The expansive open-plan living areas have large glass sliding doors, welcoming the gorgeous views of the ocean and Robberg Peninsula. There are two modern and well equipped kitchens, with the main kitchen on the entrance level. It flows effortlessly into a spacious dining area, complete with a stunning oversized dining table which is perfect for gathering with family and friends. Downstairs are three beautifully furnished bedrooms, including the master bedroom, all leading out to the garden and deck area where lazy mornings can be spent sipping coffee while relaxing on a lounger overlooking the ocean. There are two equally elegant bedrooms upstairs which both lead out onto the balcony. This home has been well designed for indoor-outdoor living with wonderful entertainment spaces, multiple seating areas to soak in the views and a sparkling pool area and al fresco dining space. Every detail of this home has been carefully curated with style and sophistication and offers both space and serenity.