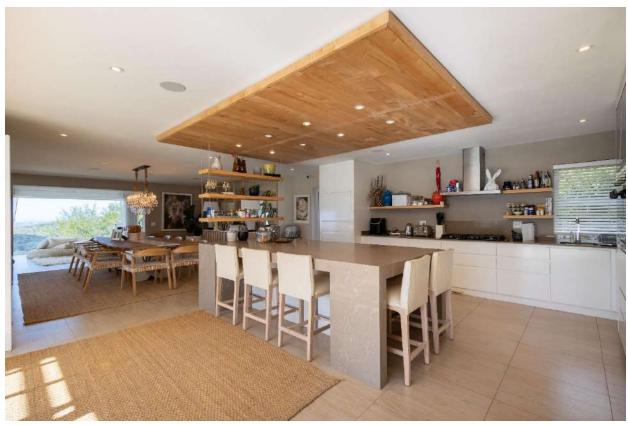

## **Sunlit Seascape**

A luxurious, newly renovated five-bedroom villa situated within the exclusive and secure estate of Brackenridge. Built over three levels the interiors are light, bright, and elegantly designed, featuring high-end finishes, beautiful art and tasteful furnishings throughout. The expansive open-plan living areas have large glass sliding doors, welcoming the gorgeous views of the ocean and Robberg Peninsula. There are two modern and well equipped kitchens, with the main kitchen on the entrance level. It flows effortlessly into a spacious dining area, complete with a stunning oversized dining table which is perfect for gathering with family and friends. Downstairs are three beautifully furnished bedrooms, including the master bedroom, all leading out to the garden and deck area where lazy mornings can be spent sipping coffee while relaxing on a lounger overlooking the ocean. There are two equally elegant bedrooms upstairs which both lead out onto the balcony. This home has been well designed for indoor-outdoor living with wonderful entertainment spaces, multiple seating areas to soak in the views and a sparkling pool area and al fresco dining space. Every detail of this home has been carefully curated with style and sophistication and offers both space and serenity.