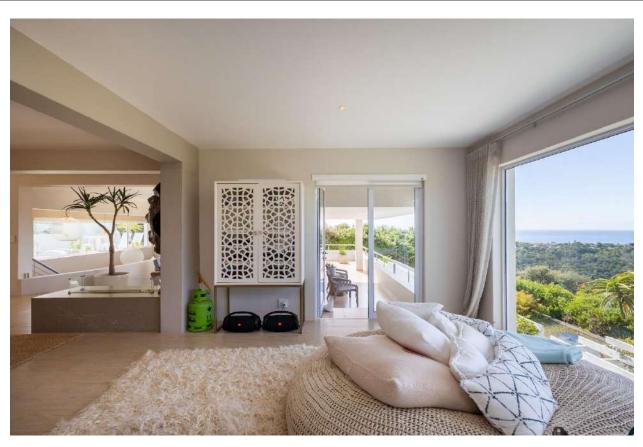

## **Sunlit Seascape**

A luxurious, newly renovated five-bedroom villa situated within the exclusive and secure estate of Brackenridge. Built over three levels the interiors are light, bright, and elegantly designed, featuring high-end finishes, beautiful art and tasteful furnishings throughout. The expansive open-plan living areas have large glass sliding doors, welcoming the gorgeous views of the ocean and Robberg Peninsula. There are two modern and well equipped kitchens, with the main kitchen on the entrance level. It flows effortlessly into a spacious dining area, complete with a stunning oversized dining table which is perfect for gathering with family and friends. Downstairs are three beautifully furnished bedrooms, including the master bedroom, all leading out to the garden and deck area where lazy mornings can be spent sipping coffee while relaxing on a lounger overlooking the ocean. There are two equally elegant bedrooms upstairs which both lead out onto the balcony. This home has been well designed for indoor-outdoor living with wonderful entertainment spaces, multiple seating areas to soak in the views and a sparkling pool area and al fresco dining space. Every detail of this home has been carefully curated with style and sophistication and offers both space and serenity.