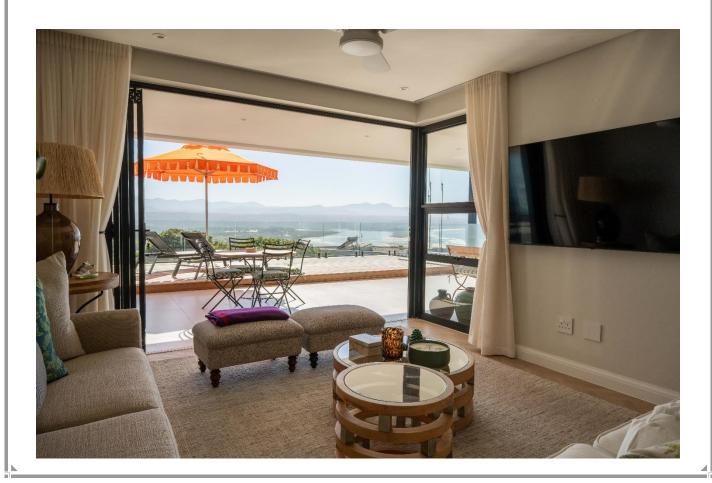

## **Lookout View 10**

This newly built, sun-filled corner apartment offers breathtaking panoramic views of the Lagoon, Lookout Beach, and the distant Tsitsikamma Mountains. The stylish living areas are open plan with the fully equipped kitchen flowing effortlessly into the dining area and lounge, creating a seamless space for entertaining. Large glass stacking doors open onto a spacious patio and deck area where the beautiful views can be admired. Furnished with an outdoor dining area and sun loungers, it's the perfect spot to watch the sunrise with a morning coffee or enjoy a sunset braai after a day of activities. This middle floor apartment boasts three beautifully appointed bedrooms, each designed with comfort in mind. The master bedroom has direct access to the patio, and lovely views of the mountains. Perfectly located in central Plettenberg Bay, this apartment is a short stroll to shops and restaurants, and only a quick drive to the beach.