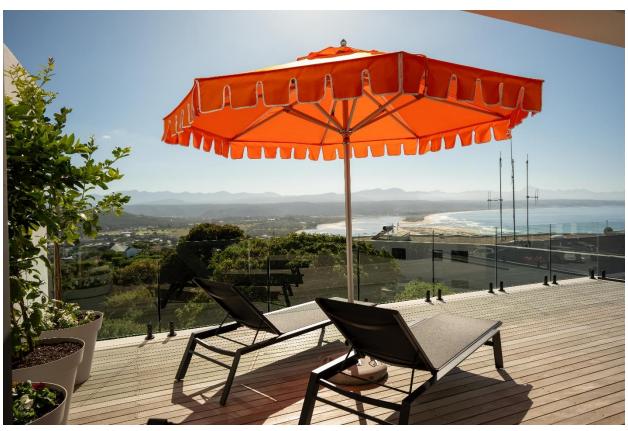

## **Lookout View 10**

This newly built, sun-filled corner apartment offers breathtaking panoramic views of the Lagoon, Lookout Beach, and the distant Tsitsikamma Mountains. The stylish living areas are open plan with the fully equipped kitchen flowing effortlessly into the dining area and lounge, creating a seamless space for entertaining. Large glass stacking doors open onto a spacious patio and deck area where the beautiful views can be admired. Furnished with an outdoor dining area and sun loungers, it's the perfect spot to watch the sunrise with a morning coffee or enjoy a sunset braai after a day of activities. This middle floor apartment boasts three beautifully appointed bedrooms, each designed with comfort in mind. The master bedroom has direct access to the patio, and lovely views of the mountains. Perfectly located in central Plettenberg Bay, this apartment is a short stroll to shops and restaurants, and only a quick drive to the beach.