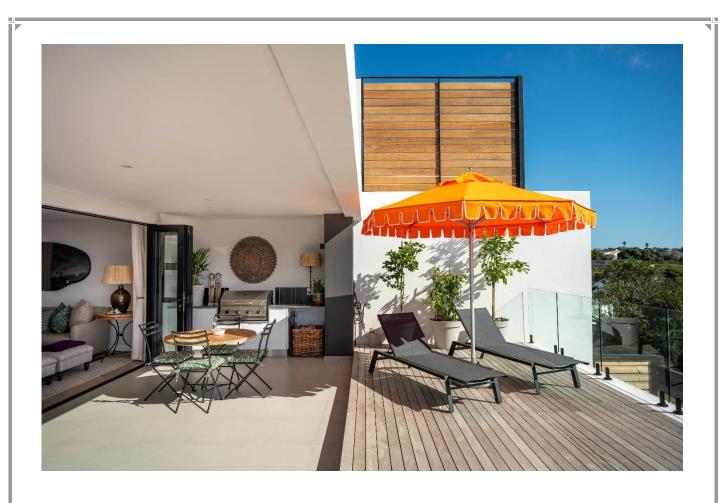

## **Lookout View 10**

This newly built, sun-filled corner apartment offers breathtaking panoramic views of the Lagoon, Lookout Beach, and the distant Tsitsikamma Mountains. The stylish living areas are open plan with the fully equipped kitchen flowing effortlessly into the dining area and lounge, creating a seamless space for entertaining. Large glass stacking doors open onto a spacious patio and deck area where the beautiful views can be admired. Furnished with an outdoor dining area and sun loungers, it's the perfect spot to watch the sunrise with a morning coffee or enjoy a sunset braai after a day of activities. This middle floor apartment boasts three beautifully appointed bedrooms, each designed with comfort in mind. The master bedroom has direct access to the patio, and lovely views of the mountains. Perfectly located in central Plettenberg Bay, this apartment is a short stroll to shops and restaurants, and only a quick drive to the beach.