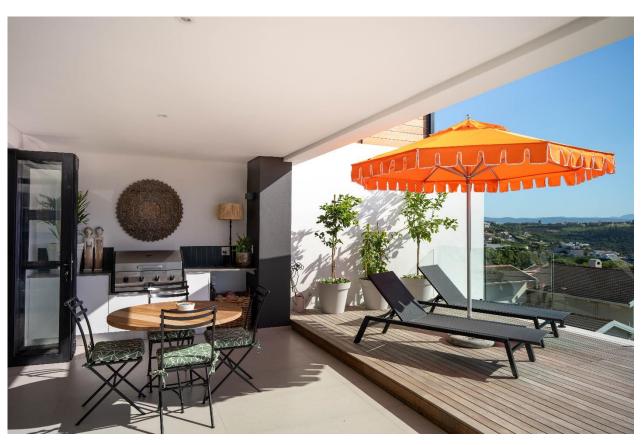

## **Lookout View 10**

This newly built, sun-filled corner apartment offers breathtaking panoramic views of the Lagoon, Lookout Beach, and the distant Tsitsikamma Mountains. The stylish living areas are open plan with the fully equipped kitchen flowing effortlessly into the dining area and lounge, creating a seamless space for entertaining. Large glass stacking doors open onto a spacious patio and deck area where the beautiful views can be admired. Furnished with an outdoor dining area and sun loungers, it's the perfect spot to watch the sunrise with a morning coffee or enjoy a sunset braai after a day of activities. This middle floor apartment boasts three beautifully appointed bedrooms, each designed with comfort in mind. The master bedroom has direct access to the patio, and lovely views of the mountains. Perfectly located in central Plettenberg Bay, this apartment is a short stroll to shops and restaurants, and only a quick drive to the beach.