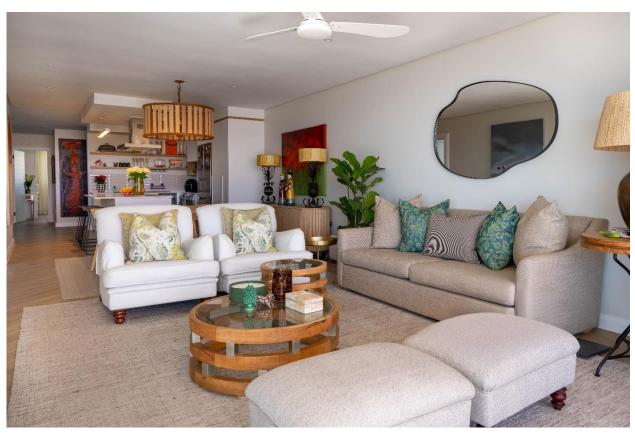

## **Lookout View 10**

This newly built, sun-filled corner apartment offers breathtaking panoramic views of the Lagoon, Lookout Beach, and the distant Tsitsikamma Mountains. The stylish living areas are open plan with the fully equipped kitchen flowing effortlessly into the dining area and lounge, creating a seamless space for entertaining. Large glass stacking doors open onto a spacious patio and deck area where the beautiful views can be admired. Furnished with an outdoor dining area and sun loungers, it's the perfect spot to watch the sunrise with a morning coffee or enjoy a sunset braai after a day of activities. This middle floor apartment boasts three beautifully appointed bedrooms, each designed with comfort in mind. The master bedroom has direct access to the patio, and lovely views of the mountains. Perfectly located in central Plettenberg Bay, this apartment is a short stroll to shops and restaurants, and only a quick drive to the beach.