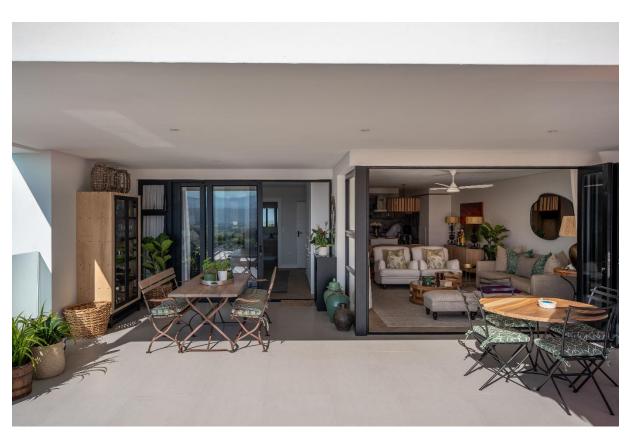

## **Lookout View 10**

This newly built, sun-filled corner apartment offers breathtaking panoramic views of the Lagoon, Lookout Beach, and the distant Tsitsikamma Mountains. The stylish living areas are open plan with the fully equipped kitchen flowing effortlessly into the dining area and lounge, creating a seamless space for entertaining. Large glass stacking doors open onto a spacious patio and deck area where the beautiful views can be admired. Furnished with an outdoor dining area and sun loungers, it's the perfect spot to watch the sunrise with a morning coffee or enjoy a sunset braai after a day of activities. This middle floor apartment boasts three beautifully appointed bedrooms, each designed with comfort in mind. The master bedroom has direct access to the patio, and lovely views of the mountains. Perfectly located in central Plettenberg Bay, this apartment is a short stroll to shops and restaurants, and only a quick drive to the beach.