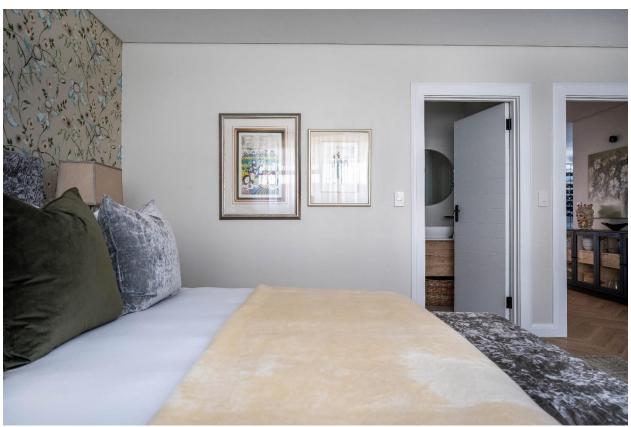

## **Lookout View 10**

This newly built, sun-filled corner apartment offers breathtaking panoramic views of the Lagoon, Lookout Beach, and the distant Tsitsikamma Mountains. The stylish living areas are open plan with the fully equipped kitchen flowing effortlessly into the dining area and lounge, creating a seamless space for entertaining. Large glass stacking doors open onto a spacious patio and deck area where the beautiful views can be admired. Furnished with an outdoor dining area and sun loungers, it's the perfect spot to watch the sunrise with a morning coffee or enjoy a sunset braai after a day of activities. This middle floor apartment boasts three beautifully appointed bedrooms, each designed with comfort in mind. The master bedroom has direct access to the patio, and lovely views of the mountains. Perfectly located in central Plettenberg Bay, this apartment is a short stroll to shops and restaurants, and only a quick drive to the beach.