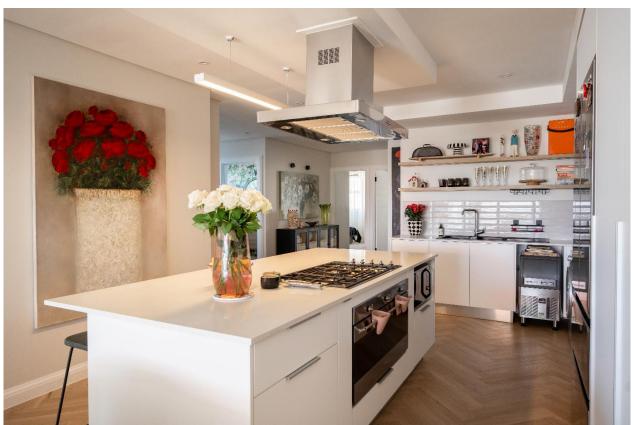

## **Lookout View 10**

This newly built, sun-filled corner apartment offers breathtaking panoramic views of the Lagoon, Lookout Beach, and the distant Tsitsikamma Mountains. The stylish living areas are open plan with the fully equipped kitchen flowing effortlessly into the dining area and lounge, creating a seamless space for entertaining. Large glass stacking doors open onto a spacious patio and deck area where the beautiful views can be admired. Furnished with an outdoor dining area and sun loungers, it's the perfect spot to watch the sunrise with a morning coffee or enjoy a sunset braai after a day of activities. This middle floor apartment boasts three beautifully appointed bedrooms, each designed with comfort in mind. The master bedroom has direct access to the patio, and lovely views of the mountains. Perfectly located in central Plettenberg Bay, this apartment is a short stroll to shops and restaurants, and only a quick drive to the beach.