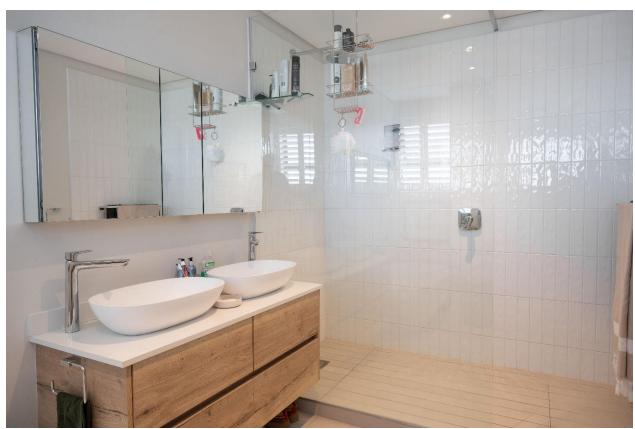

## **Lookout View 10**

This newly built, sun-filled corner apartment offers breathtaking panoramic views of the Lagoon, Lookout Beach, and the distant Tsitsikamma Mountains. The stylish living areas are open plan with the fully equipped kitchen flowing effortlessly into the dining area and lounge, creating a seamless space for entertaining. Large glass stacking doors open onto a spacious patio and deck area where the beautiful views can be admired. Furnished with an outdoor dining area and sun loungers, it's the perfect spot to watch the sunrise with a morning coffee or enjoy a sunset braai after a day of activities. This middle floor apartment boasts three beautifully appointed bedrooms, each designed with comfort in mind. The master bedroom has direct access to the patio, and lovely views of the mountains. Perfectly located in central Plettenberg Bay, this apartment is a short stroll to shops and restaurants, and only a quick drive to the beach.