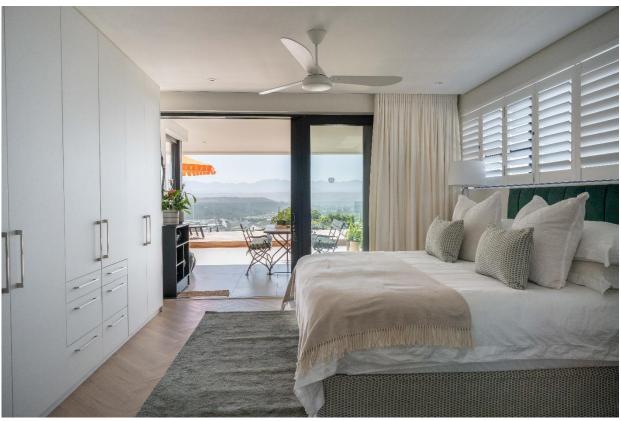

## **Lookout View 10**

This newly built, sun-filled corner apartment offers breathtaking panoramic views of the Lagoon, Lookout Beach, and the distant Tsitsikamma Mountains. The stylish living areas are open plan with the fully equipped kitchen flowing effortlessly into the dining area and lounge, creating a seamless space for entertaining. Large glass stacking doors open onto a spacious patio and deck area where the beautiful views can be admired. Furnished with an outdoor dining area and sun loungers, it's the perfect spot to watch the sunrise with a morning coffee or enjoy a sunset braai after a day of activities. This middle floor apartment boasts three beautifully appointed bedrooms, each designed with comfort in mind. The master bedroom has direct access to the patio, and lovely views of the mountains. Perfectly located in central Plettenberg Bay, this apartment is a short stroll to shops and restaurants, and only a quick drive to the beach.