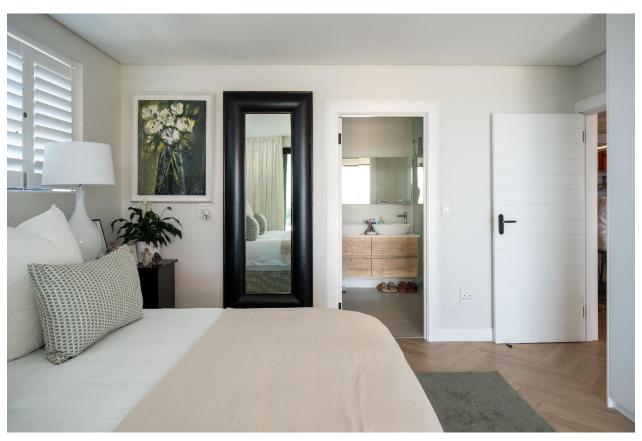

## **Lookout View 10**

This newly built, sun-filled corner apartment offers breathtaking panoramic views of the Lagoon, Lookout Beach, and the distant Tsitsikamma Mountains. The stylish living areas are open plan with the fully equipped kitchen flowing effortlessly into the dining area and lounge, creating a seamless space for entertaining. Large glass stacking doors open onto a spacious patio and deck area where the beautiful views can be admired. Furnished with an outdoor dining area and sun loungers, it's the perfect spot to watch the sunrise with a morning coffee or enjoy a sunset braai after a day of activities. This middle floor apartment boasts three beautifully appointed bedrooms, each designed with comfort in mind. The master bedroom has direct access to the patio, and lovely views of the mountains. Perfectly located in central Plettenberg Bay, this apartment is a short stroll to shops and restaurants, and only a quick drive to the beach.