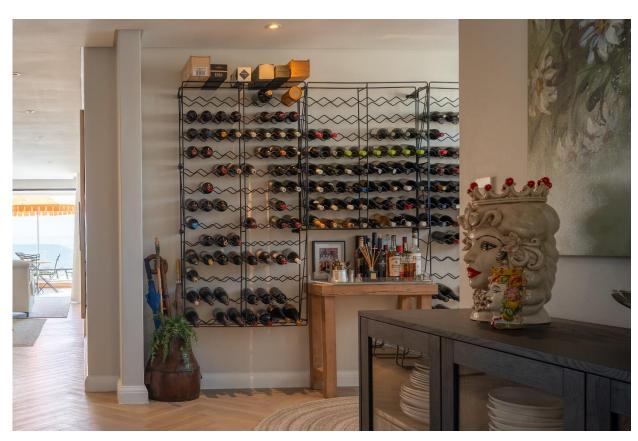

## **Lookout View 10**

This newly built, sun-filled corner apartment offers breathtaking panoramic views of the Lagoon, Lookout Beach, and the distant Tsitsikamma Mountains. The stylish living areas are open plan with the fully equipped kitchen flowing effortlessly into the dining area and lounge, creating a seamless space for entertaining. Large glass stacking doors open onto a spacious patio and deck area where the beautiful views can be admired. Furnished with an outdoor dining area and sun loungers, it's the perfect spot to watch the sunrise with a morning coffee or enjoy a sunset braai after a day of activities. This middle floor apartment boasts three beautifully appointed bedrooms, each designed with comfort in mind. The master bedroom has direct access to the patio, and lovely views of the mountains. Perfectly located in central Plettenberg Bay, this apartment is a short stroll to shops and restaurants, and only a quick drive to the beach.