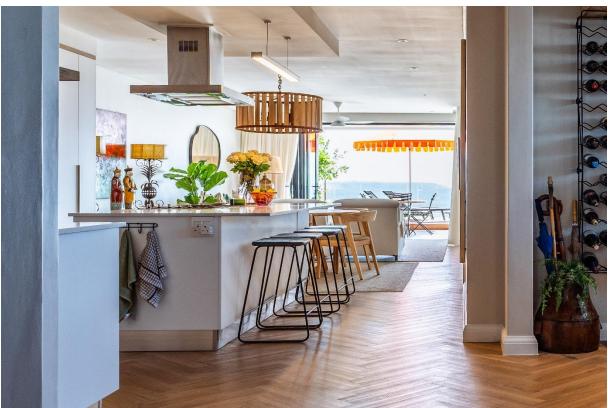

## **Lookout View 10**

This newly built, sun-filled corner apartment offers breathtaking panoramic views of the Lagoon, Lookout Beach, and the distant Tsitsikamma Mountains. The stylish living areas are open plan with the fully equipped kitchen flowing effortlessly into the dining area and lounge, creating a seamless space for entertaining. Large glass stacking doors open onto a spacious patio and deck area where the beautiful views can be admired. Furnished with an outdoor dining area and sun loungers, it's the perfect spot to watch the sunrise with a morning coffee or enjoy a sunset braai after a day of activities. This middle floor apartment boasts three beautifully appointed bedrooms, each designed with comfort in mind. The master bedroom has direct access to the patio, and lovely views of the mountains. Perfectly located in central Plettenberg Bay, this apartment is a short stroll to shops and restaurants, and only a quick drive to the beach.