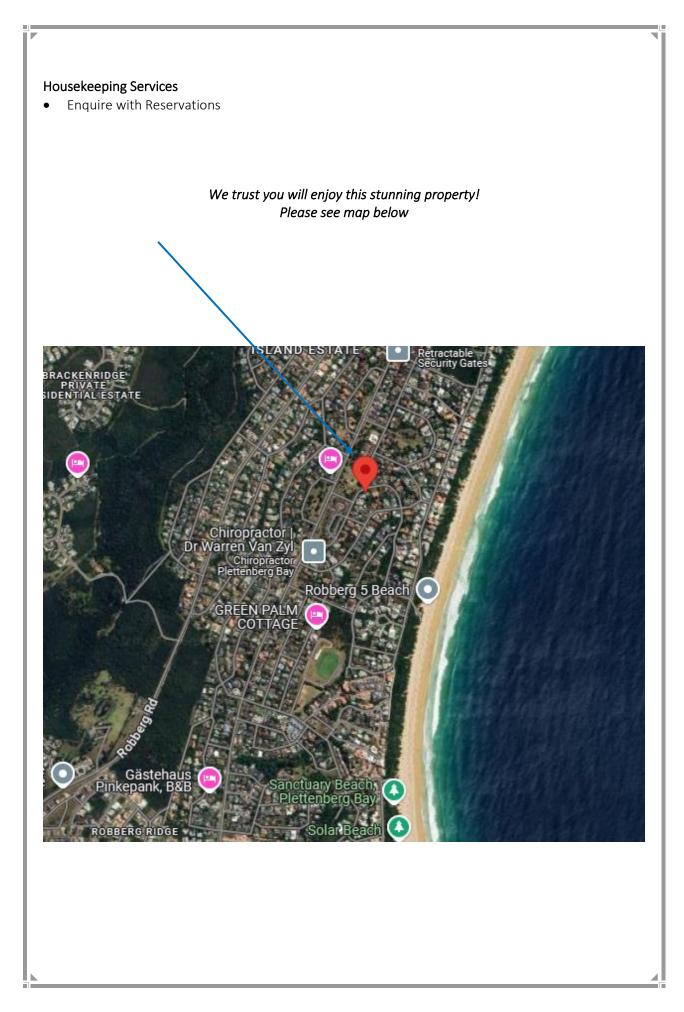

# Jument 3

Location: Robberg – short walk from Robberg Beach

Sleeps: 6

Two bedrooms in the house and one outside bedroom which is separate to the house