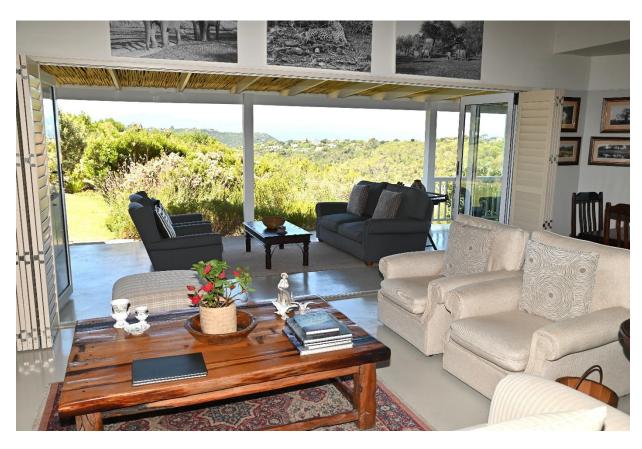

## Bitou Glade Retreat

This lovely three bedroom home is located in the upmarket and secure Brackenridge Estate. The living rooms are open plan and flow out to a wonderful covered patio overlooking the valley and the beautiful, well established garden. With comfortable seating, a barbeque and outdoor dining area, this is the ideal spot to enjoy al fresco dining on warm evenings. The bedrooms are well furnished. The master bedroom has glass sliding doors that open to the garden and boasts a spacious en-suite bathroom. The two additional bedrooms have access to a central courtyard. This home is comfortable and welcoming and is just a short drive to the beach and shops.