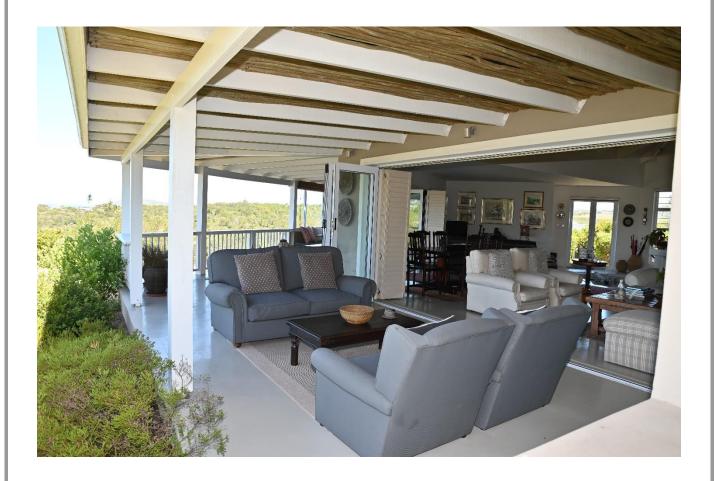

## Bitou Glade Retreat

This lovely three bedroom home is located in the upmarket and secure Brackenridge Estate. The living rooms are open plan and flow out to a wonderful covered patio overlooking the valley and the beautiful, well established garden. With comfortable seating, a barbeque and outdoor dining area, this is the ideal spot to enjoy al fresco dining on warm evenings. The bedrooms are well furnished. The master bedroom has glass sliding doors that open to the garden and boasts a spacious en-suite bathroom. The two additional bedrooms have access to a central courtyard. This home is comfortable and welcoming and is just a short drive to the beach and shops.