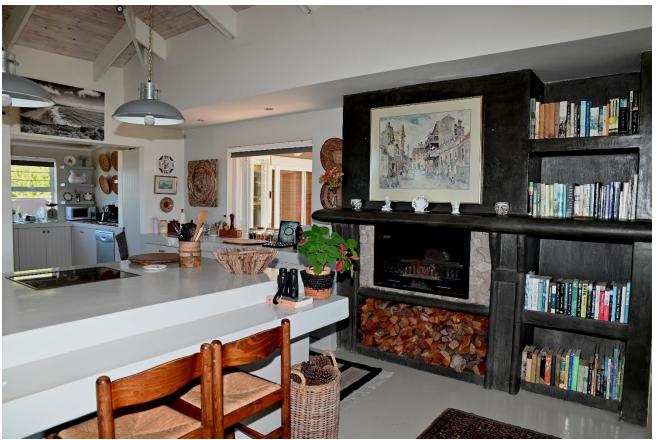

## Bitou Glade Retreat

This lovely three bedroom home is located in the upmarket and secure Brackenridge Estate. The living rooms are open plan and flow out to a wonderful covered patio overlooking the valley and the beautiful, well established garden. With comfortable seating, a barbeque and outdoor dining area, this is the ideal spot to enjoy al fresco dining on warm evenings. The bedrooms are well furnished. The master bedroom has glass sliding doors that open to the garden and boasts a spacious en-suite bathroom. The two additional bedrooms have access to a central courtyard. This home is comfortable and welcoming and is just a short drive to the beach and shops.