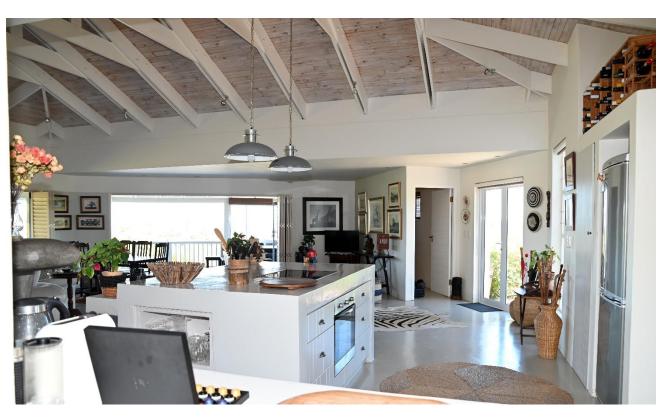

## Bitou Glade Retreat

This lovely three bedroom home is located in the upmarket and secure Brackenridge Estate. The living rooms are open plan and flow out to a wonderful covered patio overlooking the valley and the beautiful, well established garden. With comfortable seating, a barbeque and outdoor dining area, this is the ideal spot to enjoy al fresco dining on warm evenings. The bedrooms are well furnished. The master bedroom has glass sliding doors that open to the garden and boasts a spacious en-suite bathroom. The two additional bedrooms have access to a central courtyard. This home is comfortable and welcoming and is just a short drive to the beach and shops.