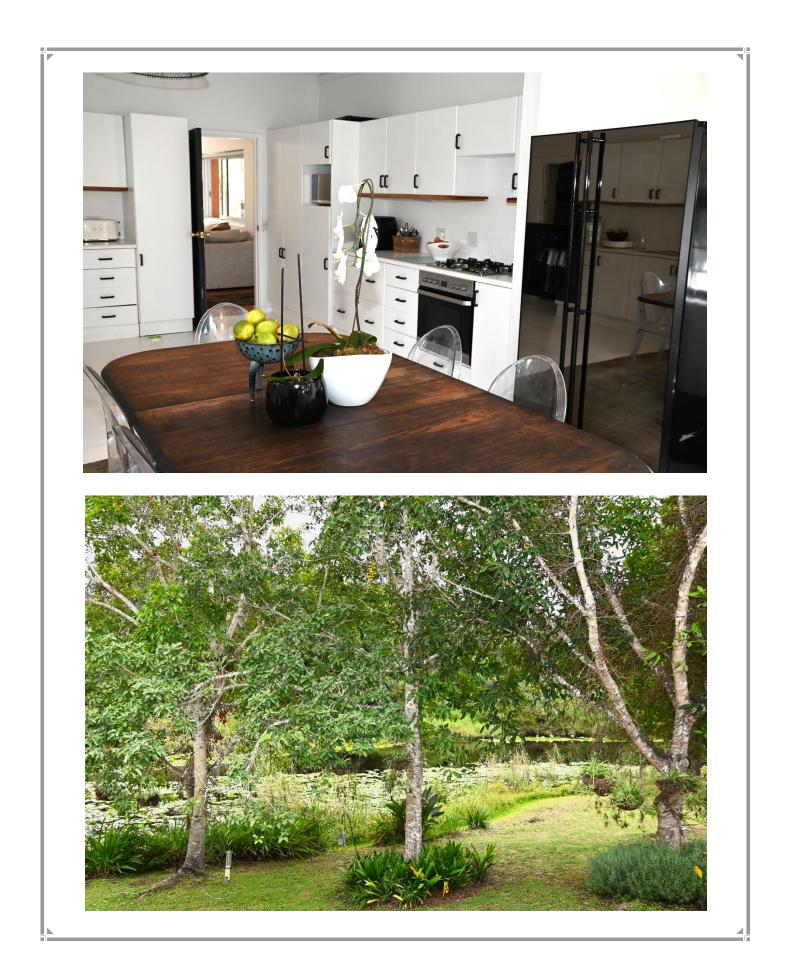

Located on the banks of the Bitou River, this beautiful lodge is surrounded by the peace and tranquility of nature. It is modern and tastefully furnished throughout and has wonderful outdoor spaces and entertainment areas to relax and enjoy alfresco dining, lounging by the pool or enjoying the sound of the birds while drifting off on a hammock. The main house has three spacious bedrooms, a well-equipped kitchen, a lovely dining area with a fireplace and a comfortable lounge and bar area where views of the river can be enjoyed. There are five gorgeous lodge rooms which are light, airy and modern and they are all equipped with a kitchenette and en-suite bathroom. Each bedroom has its own patio which leads into the manicured garden and down to the river where the wetlands can be explored by canoe. With abundant bird life, beautiful outdoor spaces and gorgeous river sunsets, this is the perfect retreat.