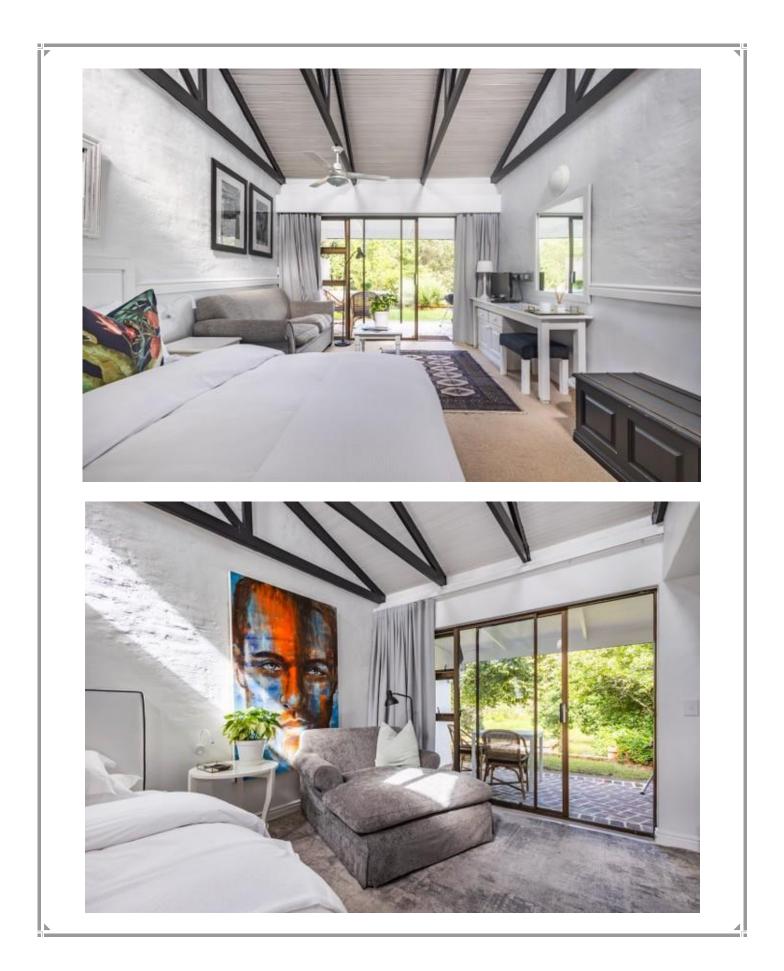

Located on the banks of the Bitou River, this beautiful lodge is surrounded by the peace and tranquility of nature. It is modern and tastefully furnished throughout and has wonderful outdoor spaces and entertainment areas to relax and enjoy alfresco dining, lounging by the pool or enjoying the sound of the birds while drifting off on a hammock. The main house has three spacious bedrooms, a well-equipped kitchen, a lovely dining area with a fireplace and a comfortable lounge and bar area where views of the river can be enjoyed. There are five gorgeous lodge rooms which are light, airy and modern and they are all equipped with a kitchenette and en-suite bathroom. Each bedroom has its own patio which leads into the manicured garden and down to the river where the wetlands can be explored by canoe. With abundant bird life, beautiful outdoor spaces and gorgeous river sunsets, this is the perfect retreat.