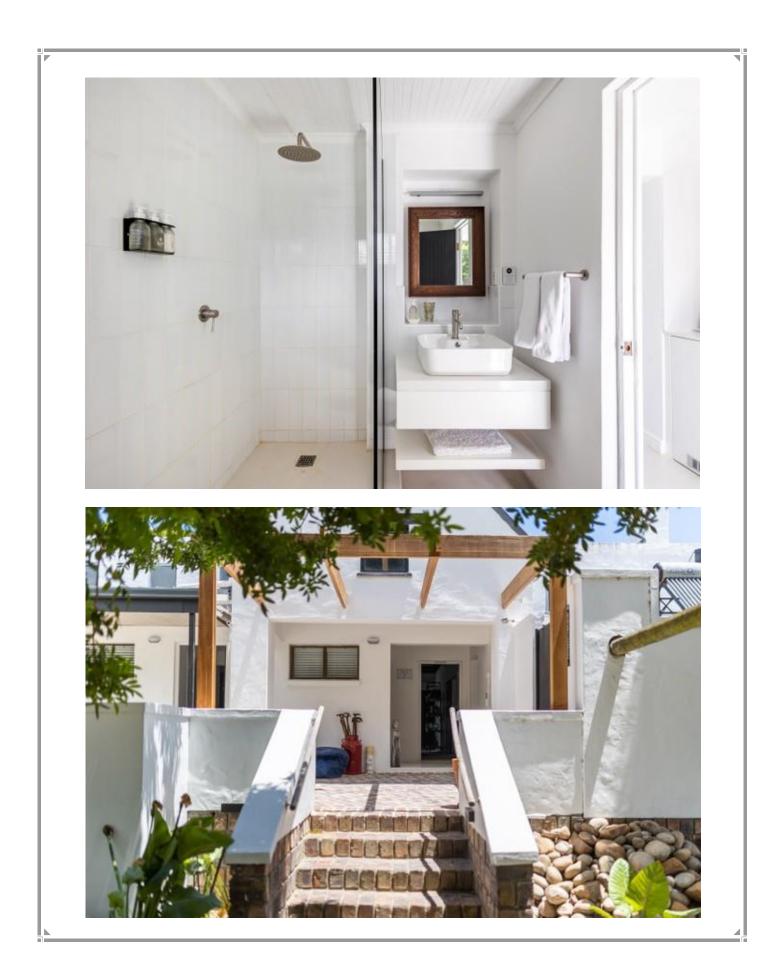

Located on the banks of the Bitou River, this beautiful lodge is surrounded by the peace and tranquility of nature. It is modern and tastefully furnished throughout and has wonderful outdoor spaces and entertainment areas to relax and enjoy alfresco dining, lounging by the pool or enjoying the sound of the birds while drifting off on a hammock. The main house has three spacious bedrooms, a well-equipped kitchen, a lovely dining area with a fireplace and a comfortable lounge and bar area where views of the river can be enjoyed. There are five gorgeous lodge rooms which are light, airy and modern and they are all equipped with a kitchenette and en-suite bathroom. Each bedroom has its own patio which leads into the manicured garden and down to the river where the wetlands can be explored by canoe. With abundant bird life, beautiful outdoor spaces and gorgeous river sunsets, this is the perfect retreat.