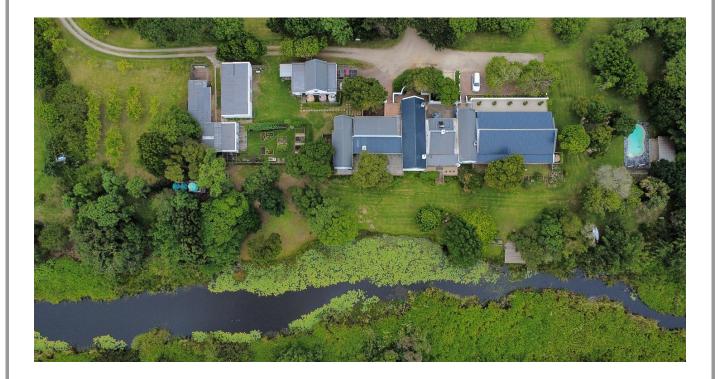

Located on the banks of the Bitou River, this beautiful lodge is surrounded by the peace and tranquility of nature. It is modern and tastefully furnished throughout and has wonderful outdoor spaces and entertainment areas to relax and enjoy alfresco dining, lounging by the pool or enjoying the sound of the birds while drifting off on a hammock. The main house has three spacious bedrooms, a well-equipped kitchen, a lovely dining area with a fireplace and a comfortable lounge and bar area where views of the river can be enjoyed. There are five gorgeous lodge rooms which are light, airy and modern and they are all equipped with a kitchenette and en-suite bathroom. Each bedroom has its own patio which leads into the manicured garden and down to the river where the wetlands can be explored by canoe. With abundant bird life, beautiful outdoor spaces and gorgeous river sunsets, this is the perfect retreat.