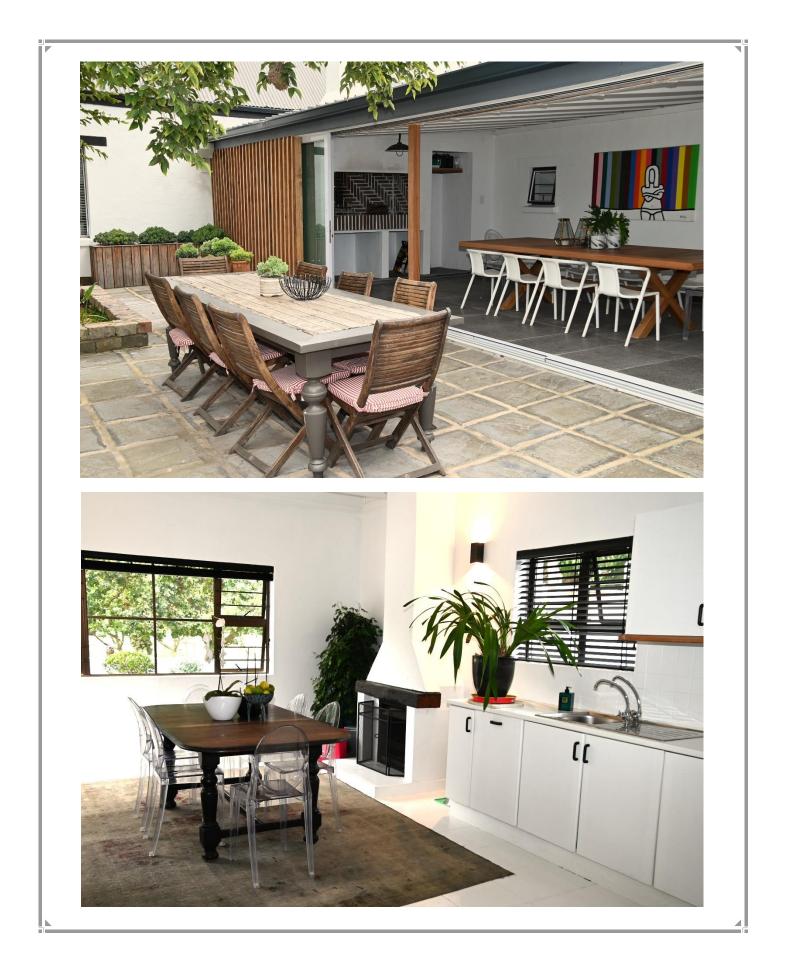

Located on the banks of the Bitou River, this beautiful lodge is surrounded by the peace and tranquility of nature. It is modern and tastefully furnished throughout and has wonderful outdoor spaces and entertainment areas to relax and enjoy alfresco dining, lounging by the pool or enjoying the sound of the birds while drifting off on a hammock. The main house has three spacious bedrooms, a well-equipped kitchen, a lovely dining area with a fireplace and a comfortable lounge and bar area where views of the river can be enjoyed. There are five gorgeous lodge rooms which are light, airy and modern and they are all equipped with a kitchenette and en-suite bathroom. Each bedroom has its own patio which leads into the manicured garden and down to the river where the wetlands can be explored by canoe. With abundant bird life, beautiful outdoor spaces and gorgeous river sunsets, this is the perfect retreat.