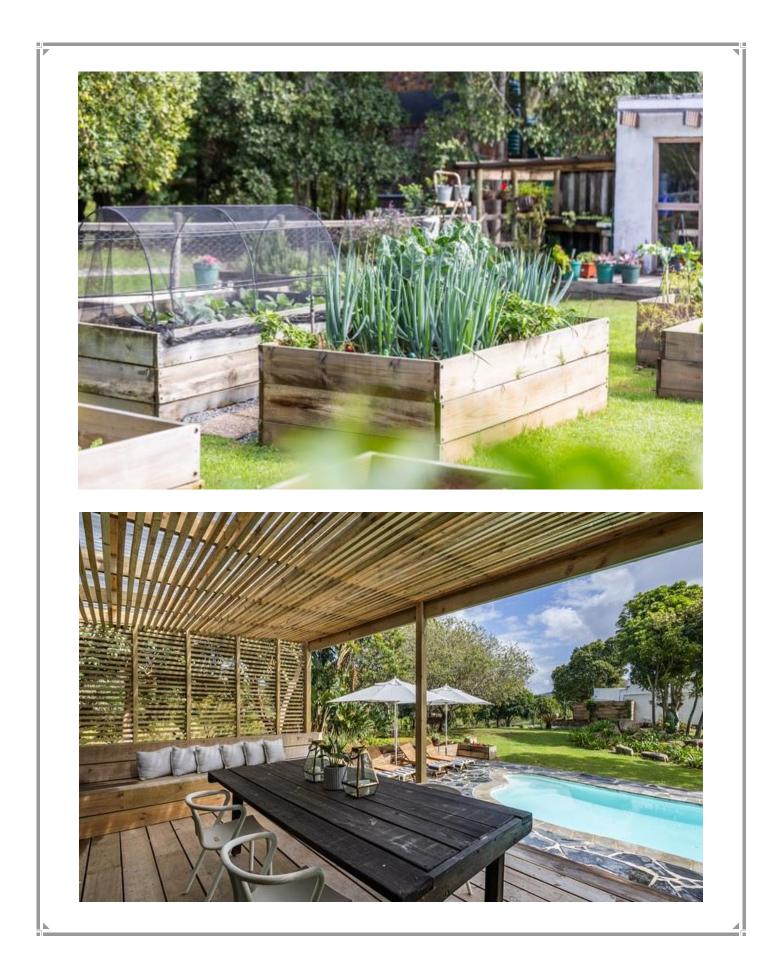

Located on the banks of the Bitou River, this beautiful lodge is surrounded by the peace and tranquility of nature. It is modern and tastefully furnished throughout and has wonderful outdoor spaces and entertainment areas to relax and enjoy alfresco dining, lounging by the pool or enjoying the sound of the birds while drifting off on a hammock. The main house has three spacious bedrooms, a well-equipped kitchen, a lovely dining area with a fireplace and a comfortable lounge and bar area where views of the river can be enjoyed. There are five gorgeous lodge rooms which are light, airy and modern and they are all equipped with a kitchenette and en-suite bathroom. Each bedroom has its own patio which leads into the manicured garden and down to the river where the wetlands can be explored by canoe. With abundant bird life, beautiful outdoor spaces and gorgeous river sunsets, this is the perfect retreat.