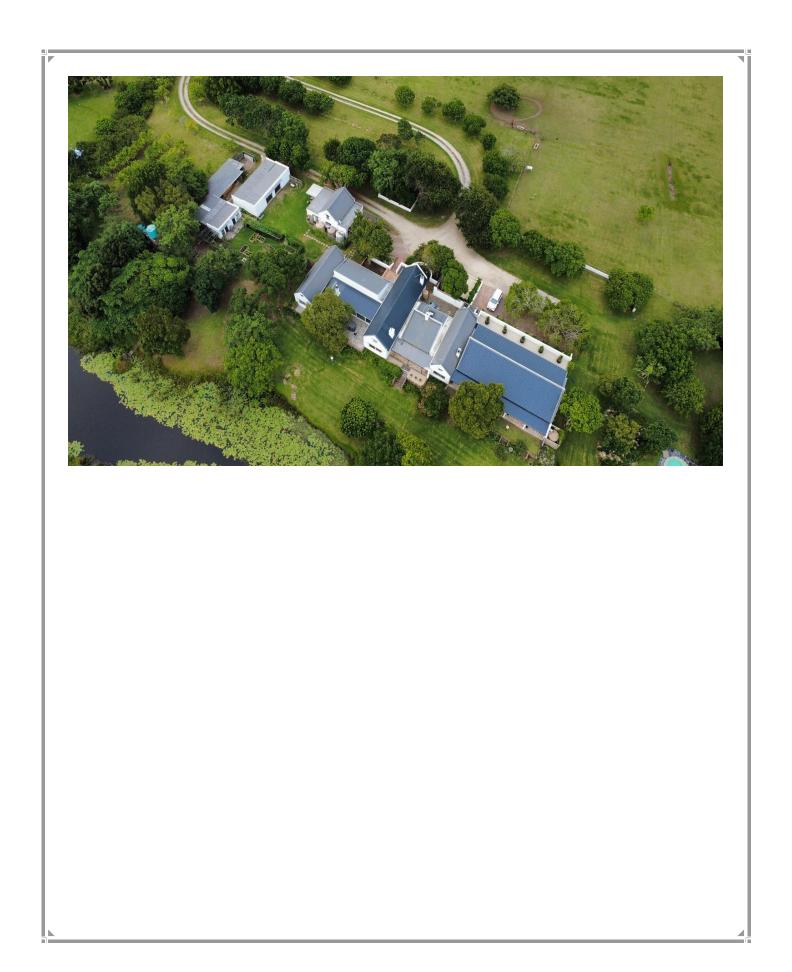

Located on the banks of the Bitou River, this beautiful lodge is surrounded by the peace and tranquility of nature. It is modern and tastefully furnished throughout and has wonderful outdoor spaces and entertainment areas to relax and enjoy alfresco dining, lounging by the pool or enjoying the sound of the birds while drifting off on a hammock. The main house has three spacious bedrooms, a well-equipped kitchen, a lovely dining area with a fireplace and a comfortable lounge and bar area where views of the river can be enjoyed. There are five gorgeous lodge rooms which are light, airy and modern and they are all equipped with a kitchenette and en-suite bathroom. Each bedroom has its own patio which leads into the manicured garden and down to the river where the wetlands can be explored by canoe. With abundant bird life, beautiful outdoor spaces and gorgeous river sunsets, this is the perfect retreat.