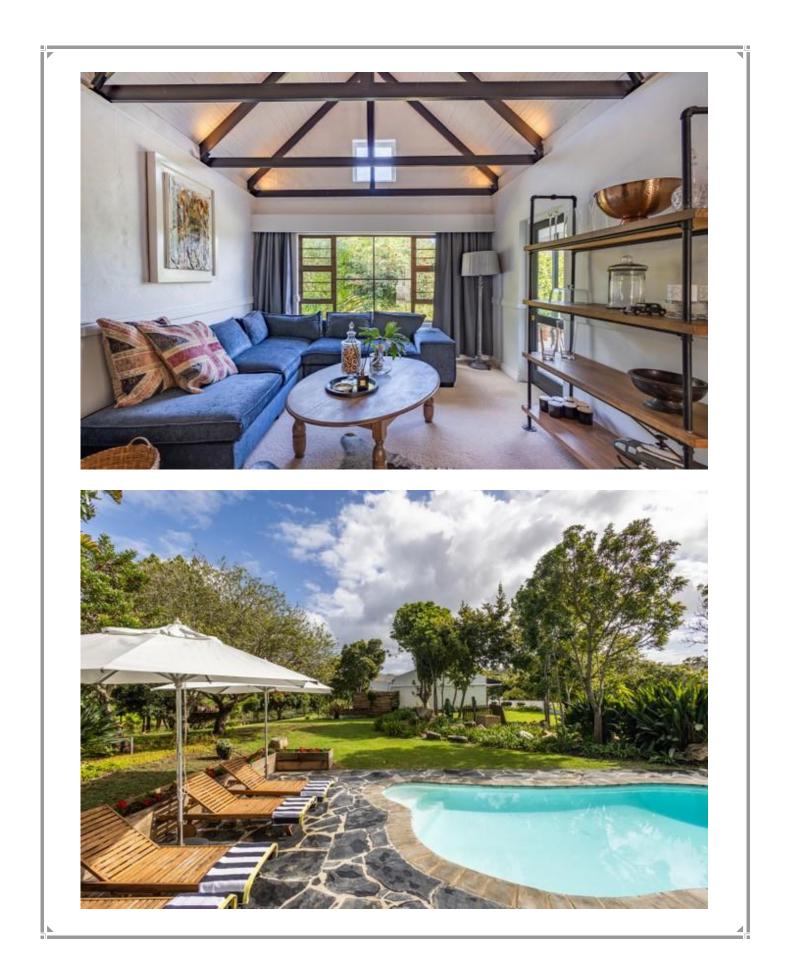

Located on the banks of the Bitou River, this beautiful lodge is surrounded by the peace and tranquility of nature. It is modern and tastefully furnished throughout and has wonderful outdoor spaces and entertainment areas to relax and enjoy alfresco dining, lounging by the pool or enjoying the sound of the birds while drifting off on a hammock. The main house has three spacious bedrooms, a well-equipped kitchen, a lovely dining area with a fireplace and a comfortable lounge and bar area where views of the river can be enjoyed. There are five gorgeous lodge rooms which are light, airy and modern and they are all equipped with a kitchenette and en-suite bathroom. Each bedroom has its own patio which leads into the manicured garden and down to the river where the wetlands can be explored by canoe. With abundant bird life, beautiful outdoor spaces and gorgeous river sunsets, this is the perfect retreat.