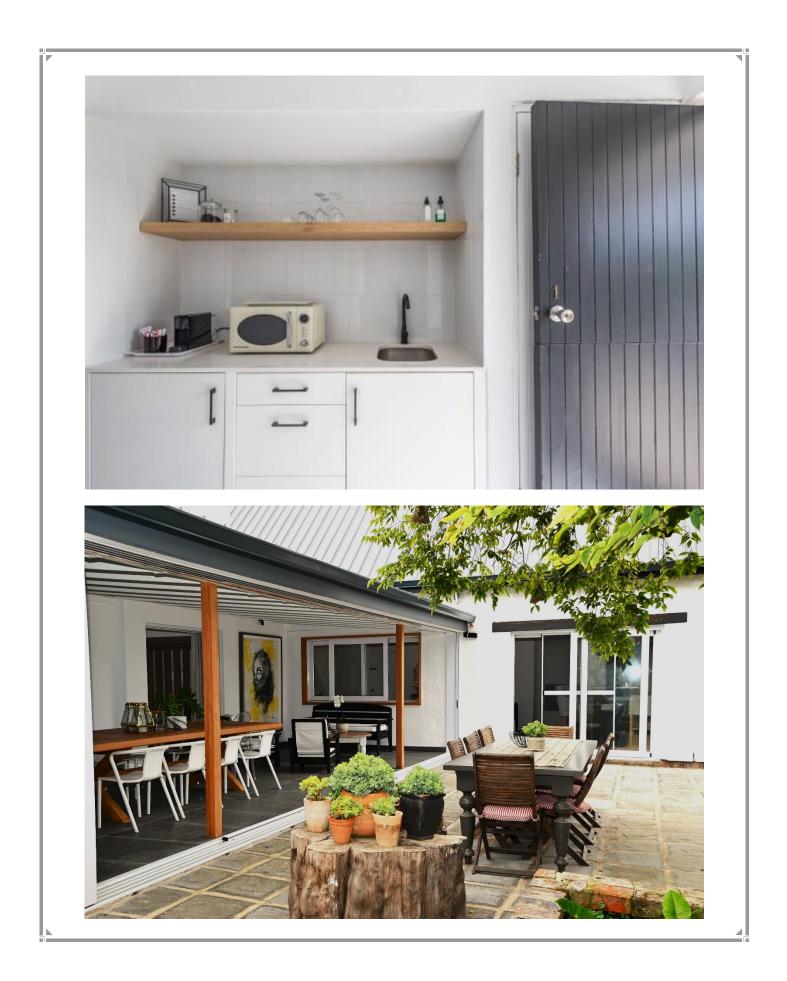

Located on the banks of the Bitou River, this beautiful lodge is surrounded by the peace and tranquility of nature. It is modern and tastefully furnished throughout and has wonderful outdoor spaces and entertainment areas to relax and enjoy alfresco dining, lounging by the pool or enjoying the sound of the birds while drifting off on a hammock. The main house has three spacious bedrooms, a well-equipped kitchen, a lovely dining area with a fireplace and a comfortable lounge and bar area where views of the river can be enjoyed. There are five gorgeous lodge rooms which are light, airy and modern and they are all equipped with a kitchenette and en-suite bathroom. Each bedroom has its own patio which leads into the manicured garden and down to the river where the wetlands can be explored by canoe. With abundant bird life, beautiful outdoor spaces and gorgeous river sunsets, this is the perfect retreat.