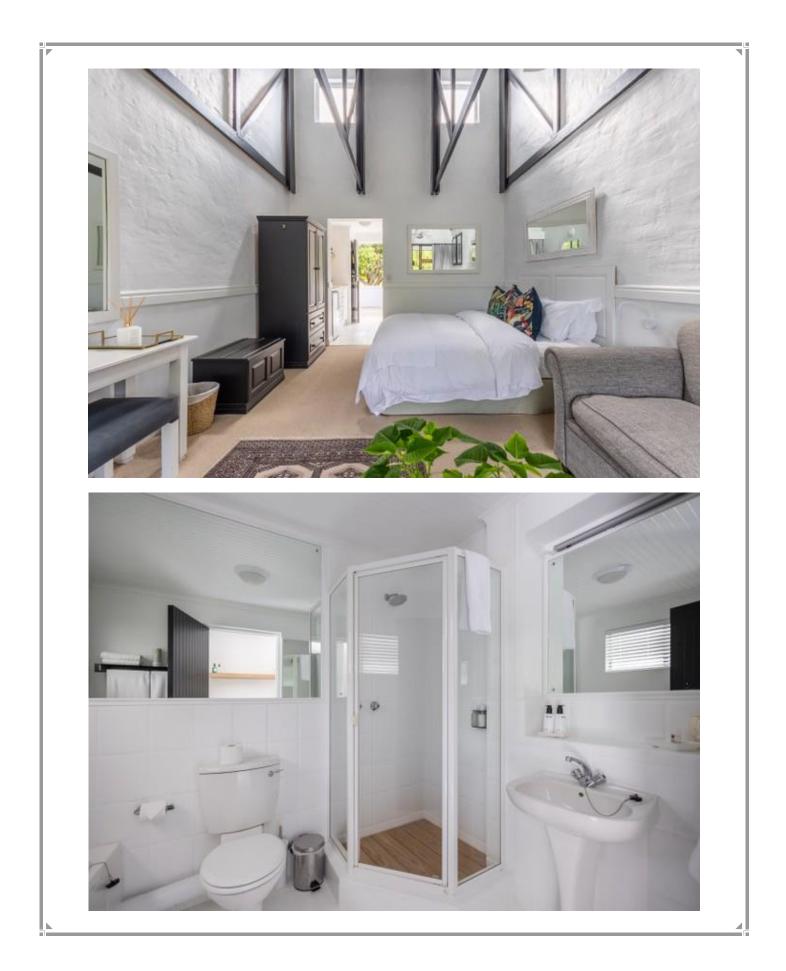

Located on the banks of the Bitou River, this beautiful lodge is surrounded by the peace and tranquility of nature. It is modern and tastefully furnished throughout and has wonderful outdoor spaces and entertainment areas to relax and enjoy alfresco dining, lounging by the pool or enjoying the sound of the birds while drifting off on a hammock. The main house has three spacious bedrooms, a well-equipped kitchen, a lovely dining area with a fireplace and a comfortable lounge and bar area where views of the river can be enjoyed. There are five gorgeous lodge rooms which are light, airy and modern and they are all equipped with a kitchenette and en-suite bathroom. Each bedroom has its own patio which leads into the manicured garden and down to the river where the wetlands can be explored by canoe. With abundant bird life, beautiful outdoor spaces and gorgeous river sunsets, this is the perfect retreat.