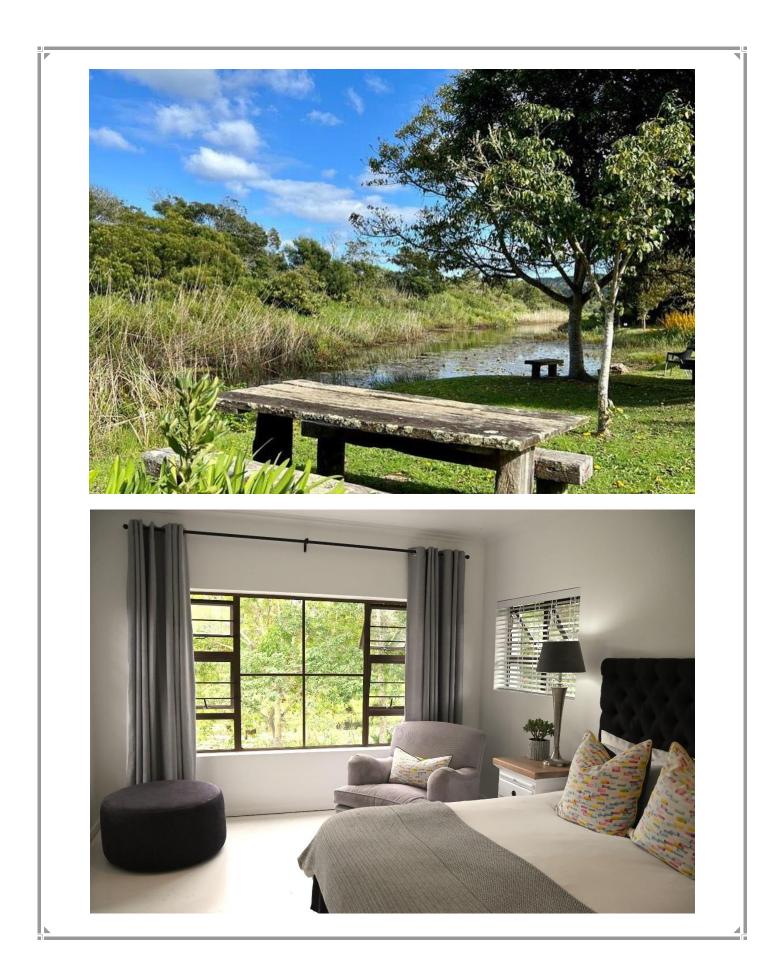

Located on the banks of the Bitou River, this beautiful lodge is surrounded by the peace and tranquility of nature. It is modern and tastefully furnished throughout and has wonderful outdoor spaces and entertainment areas to relax and enjoy alfresco dining, lounging by the pool or enjoying the sound of the birds while drifting off on a hammock. The main house has three spacious bedrooms, a well-equipped kitchen, a lovely dining area with a fireplace and a comfortable lounge and bar area where views of the river can be enjoyed. There are five gorgeous lodge rooms which are light, airy and modern and they are all equipped with a kitchenette and en-suite bathroom. Each bedroom has its own patio which leads into the manicured garden and down to the river where the wetlands can be explored by canoe. With abundant bird life, beautiful outdoor spaces and gorgeous river sunsets, this is the perfect retreat.