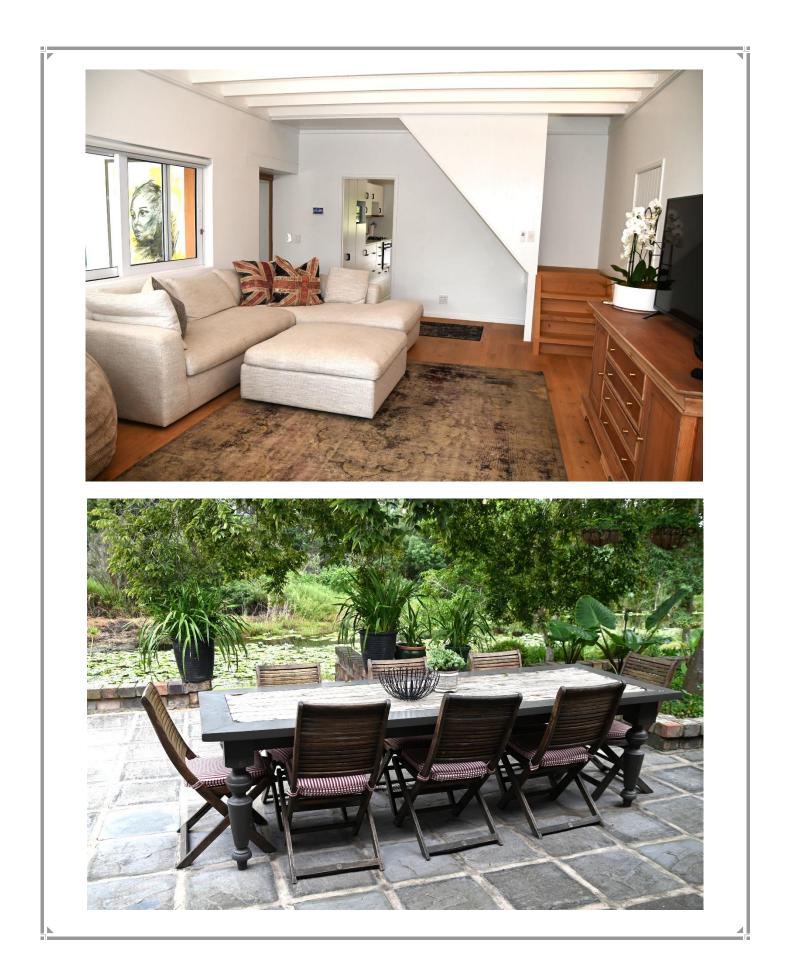

Located on the banks of the Bitou River, this beautiful lodge is surrounded by the peace and tranquility of nature. It is modern and tastefully furnished throughout and has wonderful outdoor spaces and entertainment areas to relax and enjoy alfresco dining, lounging by the pool or enjoying the sound of the birds while drifting off on a hammock. The main house has three spacious bedrooms, a well-equipped kitchen, a lovely dining area with a fireplace and a comfortable lounge and bar area where views of the river can be enjoyed. There are five gorgeous lodge rooms which are light, airy and modern and they are all equipped with a kitchenette and en-suite bathroom. Each bedroom has its own patio which leads into the manicured garden and down to the river where the wetlands can be explored by canoe. With abundant bird life, beautiful outdoor spaces and gorgeous river sunsets, this is the perfect retreat.