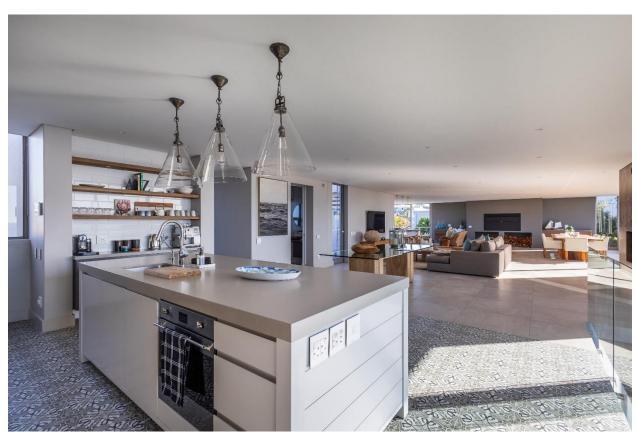

## 41 On Beachy Head

This luxurious and modern seven-bedroom villa has been thoughtfully designed and beautifully furnished. It is situated in a prime location on Beachy Head Drive, across the road from the popular Robberg Beach. The house features large open plan living areas that are both light and bright, creating an inviting atmosphere where sea views can be admired. There is a wonderful entertainment area with a bar, barbeque and large dining table to gather around, share a meal and enjoy the views. Designed with a lovely indoor-outdoor flow, summer days can be spent dipping in and out of the large pool. The highlight of the outdoor space is the wonderful rooftop deck, complete with a jacuzzi, with breathtaking views of the ocean and Robberg Peninsula, making it an ideal spot to relax after a day of activities. Each bedroom is tastefully furnished, modern and has an en-suite bathroom. With its breathtaking views, elegant interiors and high-quality finishes throughout, this property is the ideal beach villa.