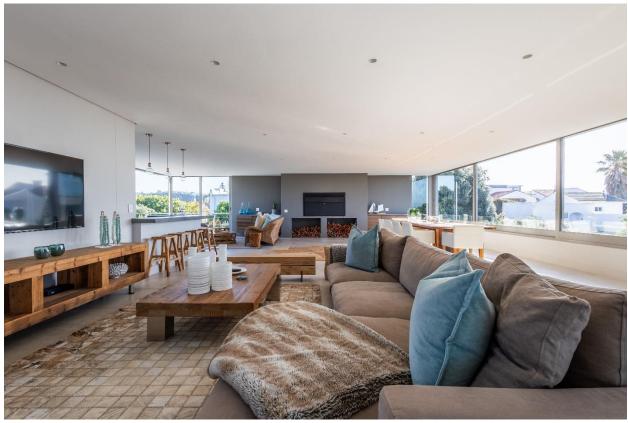

## 41 On Beachy Head

This luxurious and modern seven-bedroom villa has been thoughtfully designed and beautifully furnished. It is situated in a prime location on Beachy Head Drive, across the road from the popular Robberg Beach. The house features large open plan living areas that are both light and bright, creating an inviting atmosphere where sea views can be admired. There is a wonderful entertainment area with a bar, barbeque and large dining table to gather around, share a meal and enjoy the views. Designed with a lovely indoor-outdoor flow, summer days can be spent dipping in and out of the large pool. The highlight of the outdoor space is the wonderful rooftop deck, complete with a jacuzzi, with breathtaking views of the ocean and Robberg Peninsula, making it an ideal spot to relax after a day of activities. Each bedroom is tastefully furnished, modern and has an en-suite bathroom. With its breathtaking views, elegant interiors and high-quality finishes throughout, this property is the ideal beach villa.