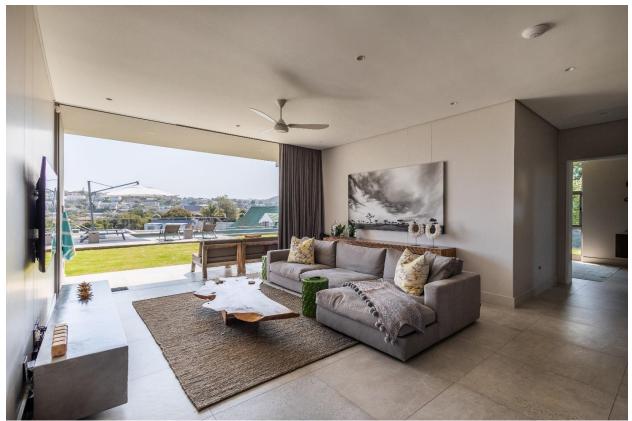

## 41 On Beachy Head

This luxurious and modern seven-bedroom villa has been thoughtfully designed and beautifully furnished. It is situated in a prime location on Beachy Head Drive, across the road from the popular Robberg Beach. The house features large open plan living areas that are both light and bright, creating an inviting atmosphere where sea views can be admired. There is a wonderful entertainment area with a bar, barbeque and large dining table to gather around, share a meal and enjoy the views. Designed with a lovely indoor-outdoor flow, summer days can be spent dipping in and out of the large pool. The highlight of the outdoor space is the wonderful rooftop deck, complete with a jacuzzi, with breathtaking views of the ocean and Robberg Peninsula, making it an ideal spot to relax after a day of activities. Each bedroom is tastefully furnished, modern and has an en-suite bathroom. With its breathtaking views, elegant interiors and high-quality finishes throughout, this property is the ideal beach villa.