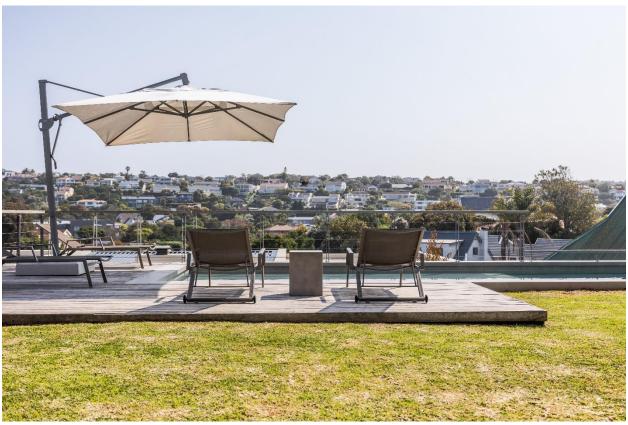

## 41 On Beachy Head

This luxurious and modern seven-bedroom villa has been thoughtfully designed and beautifully furnished. It is situated in a prime location on Beachy Head Drive, across the road from the popular Robberg Beach. The house features large open plan living areas that are both light and bright, creating an inviting atmosphere where sea views can be admired. There is a wonderful entertainment area with a bar, barbeque and large dining table to gather around, share a meal and enjoy the views. Designed with a lovely indoor-outdoor flow, summer days can be spent dipping in and out of the large pool. The highlight of the outdoor space is the wonderful rooftop deck, complete with a jacuzzi, with breathtaking views of the ocean and Robberg Peninsula, making it an ideal spot to relax after a day of activities. Each bedroom is tastefully furnished, modern and has an en-suite bathroom. With its breathtaking views, elegant interiors and high-quality finishes throughout, this property is the ideal beach villa.