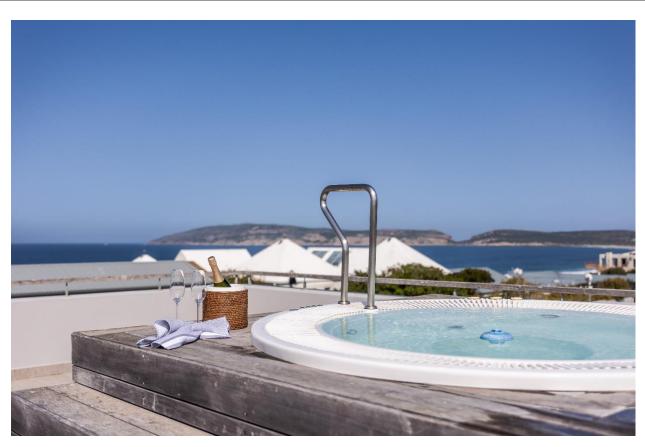

## 41 On Beachy Head

This luxurious and modern seven-bedroom villa has been thoughtfully designed and beautifully furnished. It is situated in a prime location on Beachy Head Drive, across the road from the popular Robberg Beach. The house features large open plan living areas that are both light and bright, creating an inviting atmosphere where sea views can be admired. There is a wonderful entertainment area with a bar, barbeque and large dining table to gather around, share a meal and enjoy the views. Designed with a lovely indoor-outdoor flow, summer days can be spent dipping in and out of the large pool. The highlight of the outdoor space is the wonderful rooftop deck, complete with a jacuzzi, with breathtaking views of the ocean and Robberg Peninsula, making it an ideal spot to relax after a day of activities. Each bedroom is tastefully furnished, modern and has an en-suite bathroom. With its breathtaking views, elegant interiors and high-quality finishes throughout, this property is the ideal beach villa.