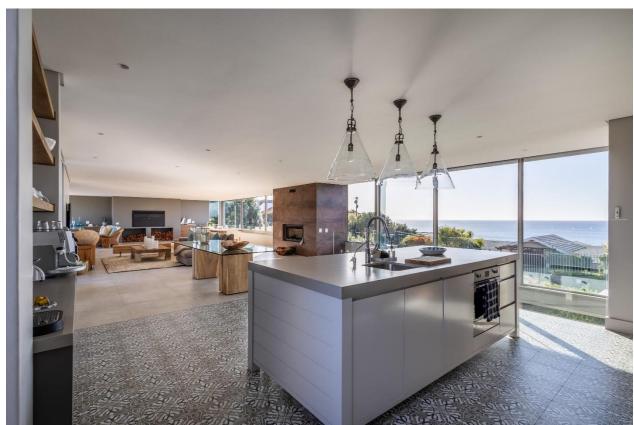

## 41 On Beachy Head

This luxurious and modern seven-bedroom villa has been thoughtfully designed and beautifully furnished. It is situated in a prime location on Beachy Head Drive, across the road from the popular Robberg Beach. The house features large open plan living areas that are both light and bright, creating an inviting atmosphere where sea views can be admired. There is a wonderful entertainment area with a bar, barbeque and large dining table to gather around, share a meal and enjoy the views. Designed with a lovely indoor-outdoor flow, summer days can be spent dipping in and out of the large pool. The highlight of the outdoor space is the wonderful rooftop deck, complete with a jacuzzi, with breathtaking views of the ocean and Robberg Peninsula, making it an ideal spot to relax after a day of activities. Each bedroom is tastefully furnished, modern and has an en-suite bathroom. With its breathtaking views, elegant interiors and high-quality finishes throughout, this property is the ideal beach villa.