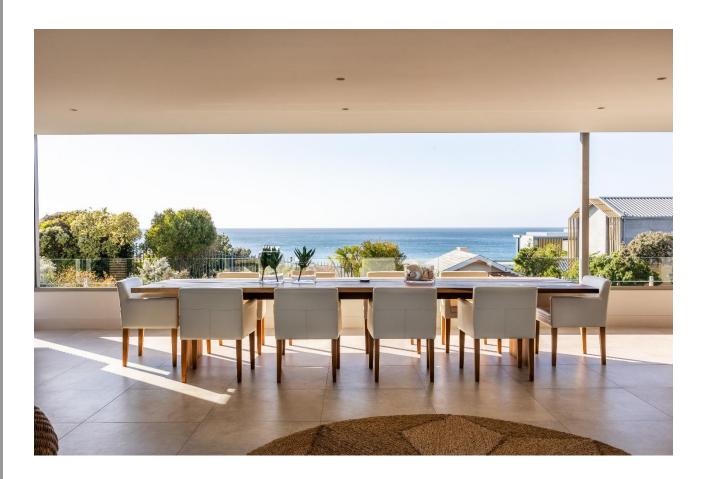

## 41 On Beachy Head

This luxurious and modern seven-bedroom villa has been thoughtfully designed and beautifully furnished. It is situated in a prime location on Beachy Head Drive, across the road from the popular Robberg Beach. The house features large open plan living areas that are both light and bright, creating an inviting atmosphere where sea views can be admired. There is a wonderful entertainment area with a bar, barbeque and large dining table to gather around, share a meal and enjoy the views. Designed with a lovely indoor-outdoor flow, summer days can be spent dipping in and out of the large pool. The highlight of the outdoor space is the wonderful rooftop deck, complete with a jacuzzi, with breathtaking views of the ocean and Robberg Peninsula, making it an ideal spot to relax after a day of activities. Each bedroom is tastefully furnished, modern and has an en-suite bathroom. With its breathtaking views, elegant interiors and high-quality finishes throughout, this property is the ideal beach villa.