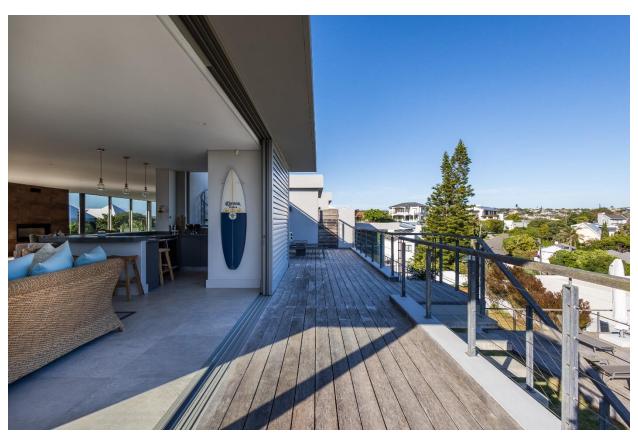

## 41 On Beachy Head

This luxurious and modern seven-bedroom villa has been thoughtfully designed and beautifully furnished. It is situated in a prime location on Beachy Head Drive, across the road from the popular Robberg Beach. The house features large open plan living areas that are both light and bright, creating an inviting atmosphere where sea views can be admired. There is a wonderful entertainment area with a bar, barbeque and large dining table to gather around, share a meal and enjoy the views. Designed with a lovely indoor-outdoor flow, summer days can be spent dipping in and out of the large pool. The highlight of the outdoor space is the wonderful rooftop deck, complete with a jacuzzi, with breathtaking views of the ocean and Robberg Peninsula, making it an ideal spot to relax after a day of activities. Each bedroom is tastefully furnished, modern and has an en-suite bathroom. With its breathtaking views, elegant interiors and high-quality finishes throughout, this property is the ideal beach villa.