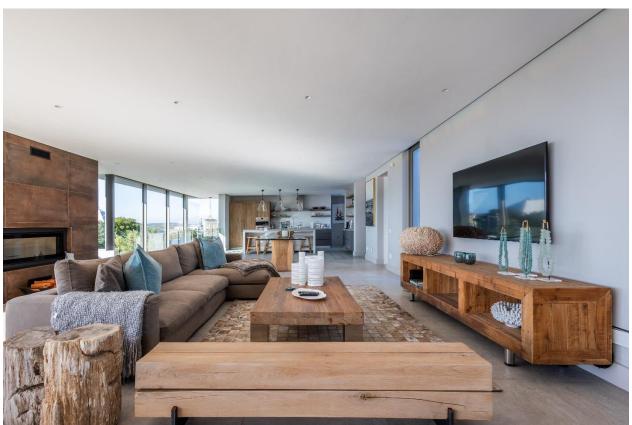

## 41 On Beachy Head

This luxurious and modern seven-bedroom villa has been thoughtfully designed and beautifully furnished. It is situated in a prime location on Beachy Head Drive, across the road from the popular Robberg Beach. The house features large open plan living areas that are both light and bright, creating an inviting atmosphere where sea views can be admired. There is a wonderful entertainment area with a bar, barbeque and large dining table to gather around, share a meal and enjoy the views. Designed with a lovely indoor-outdoor flow, summer days can be spent dipping in and out of the large pool. The highlight of the outdoor space is the wonderful rooftop deck, complete with a jacuzzi, with breathtaking views of the ocean and Robberg Peninsula, making it an ideal spot to relax after a day of activities. Each bedroom is tastefully furnished, modern and has an en-suite bathroom. With its breathtaking views, elegant interiors and high-quality finishes throughout, this property is the ideal beach villa.