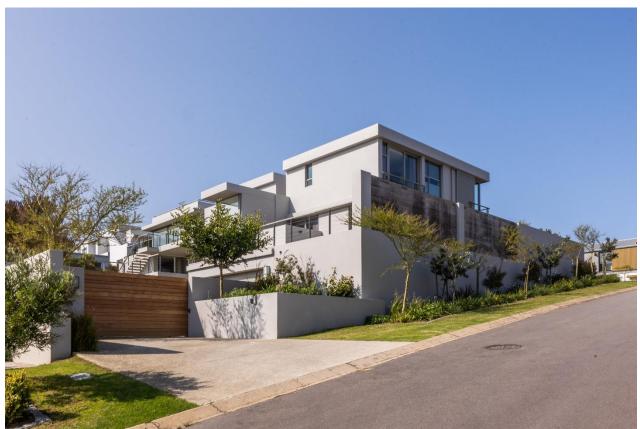

## 41 On Beachy Head

This luxurious and modern seven-bedroom villa has been thoughtfully designed and beautifully furnished. It is situated in a prime location on Beachy Head Drive, across the road from the popular Robberg Beach. The house features large open plan living areas that are both light and bright, creating an inviting atmosphere where sea views can be admired. There is a wonderful entertainment area with a bar, barbeque and large dining table to gather around, share a meal and enjoy the views. Designed with a lovely indoor-outdoor flow, summer days can be spent dipping in and out of the large pool. The highlight of the outdoor space is the wonderful rooftop deck, complete with a jacuzzi, with breathtaking views of the ocean and Robberg Peninsula, making it an ideal spot to relax after a day of activities. Each bedroom is tastefully furnished, modern and has an en-suite bathroom. With its breathtaking views, elegant interiors and high-quality finishes throughout, this property is the ideal beach villa.