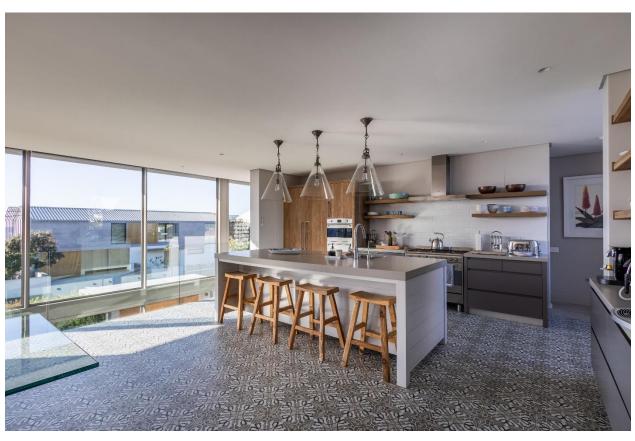

## 41 On Beachy Head

This luxurious and modern seven-bedroom villa has been thoughtfully designed and beautifully furnished. It is situated in a prime location on Beachy Head Drive, across the road from the popular Robberg Beach. The house features large open plan living areas that are both light and bright, creating an inviting atmosphere where sea views can be admired. There is a wonderful entertainment area with a bar, barbeque and large dining table to gather around, share a meal and enjoy the views. Designed with a lovely indoor-outdoor flow, summer days can be spent dipping in and out of the large pool. The highlight of the outdoor space is the wonderful rooftop deck, complete with a jacuzzi, with breathtaking views of the ocean and Robberg Peninsula, making it an ideal spot to relax after a day of activities. Each bedroom is tastefully furnished, modern and has an en-suite bathroom. With its breathtaking views, elegant interiors and high-quality finishes throughout, this property is the ideal beach villa.