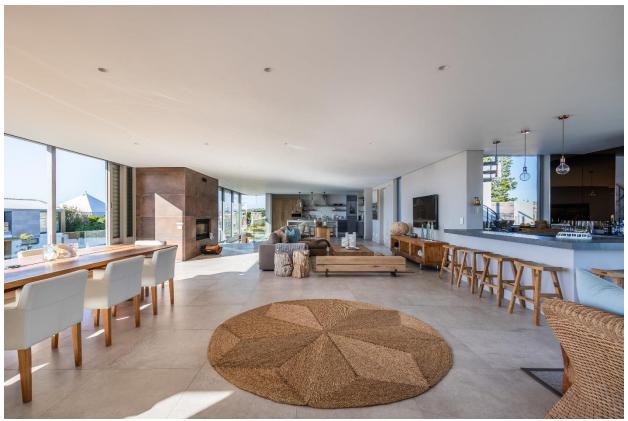

## 41 On Beachy Head

This luxurious and modern seven-bedroom villa has been thoughtfully designed and beautifully furnished. It is situated in a prime location on Beachy Head Drive, across the road from the popular Robberg Beach. The house features large open plan living areas that are both light and bright, creating an inviting atmosphere where sea views can be admired. There is a wonderful entertainment area with a bar, barbeque and large dining table to gather around, share a meal and enjoy the views. Designed with a lovely indoor-outdoor flow, summer days can be spent dipping in and out of the large pool. The highlight of the outdoor space is the wonderful rooftop deck, complete with a jacuzzi, with breathtaking views of the ocean and Robberg Peninsula, making it an ideal spot to relax after a day of activities. Each bedroom is tastefully furnished, modern and has an en-suite bathroom. With its breathtaking views, elegant interiors and high-quality finishes throughout, this property is the ideal beach villa.