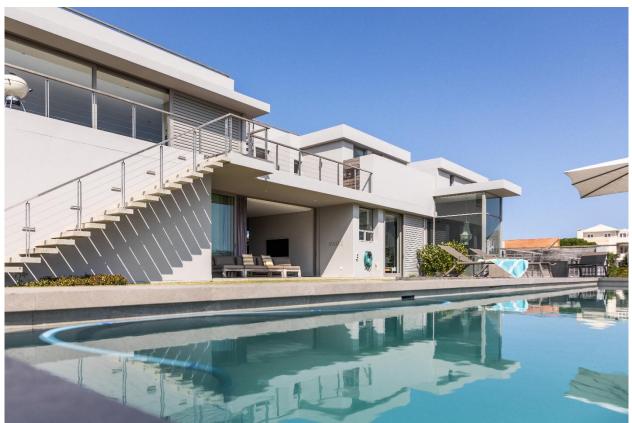

## 41 On Beachy Head

This luxurious and modern seven-bedroom villa has been thoughtfully designed and beautifully furnished. It is situated in a prime location on Beachy Head Drive, across the road from the popular Robberg Beach. The house features large open plan living areas that are both light and bright, creating an inviting atmosphere where sea views can be admired. There is a wonderful entertainment area with a bar, barbeque and large dining table to gather around, share a meal and enjoy the views. Designed with a lovely indoor-outdoor flow, summer days can be spent dipping in and out of the large pool. The highlight of the outdoor space is the wonderful rooftop deck, complete with a jacuzzi, with breathtaking views of the ocean and Robberg Peninsula, making it an ideal spot to relax after a day of activities. Each bedroom is tastefully furnished, modern and has an en-suite bathroom. With its breathtaking views, elegant interiors and high-quality finishes throughout, this property is the ideal beach villa.