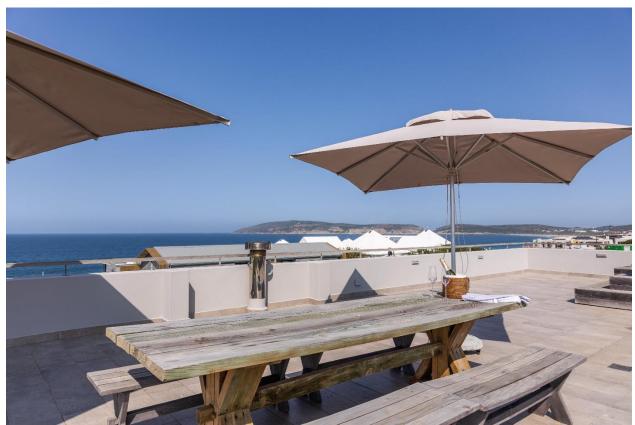

## 41 On Beachy Head

This luxurious and modern seven-bedroom villa has been thoughtfully designed and beautifully furnished. It is situated in a prime location on Beachy Head Drive, across the road from the popular Robberg Beach. The house features large open plan living areas that are both light and bright, creating an inviting atmosphere where sea views can be admired. There is a wonderful entertainment area with a bar, barbeque and large dining table to gather around, share a meal and enjoy the views. Designed with a lovely indoor-outdoor flow, summer days can be spent dipping in and out of the large pool. The highlight of the outdoor space is the wonderful rooftop deck, complete with a jacuzzi, with breathtaking views of the ocean and Robberg Peninsula, making it an ideal spot to relax after a day of activities. Each bedroom is tastefully furnished, modern and has an en-suite bathroom. With its breathtaking views, elegant interiors and high-quality finishes throughout, this property is the ideal beach villa.