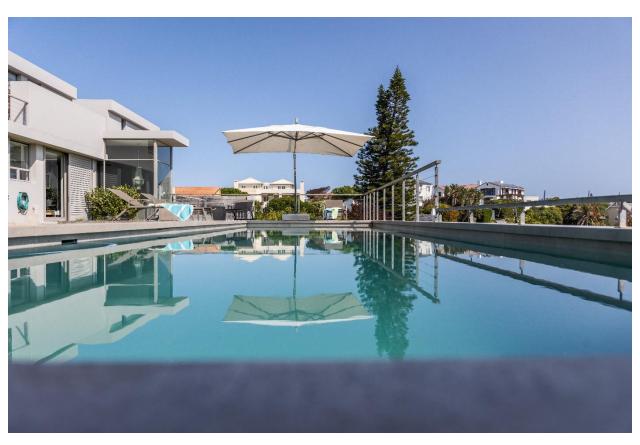

## 41 On Beachy Head

This luxurious and modern seven-bedroom villa has been thoughtfully designed and beautifully furnished. It is situated in a prime location on Beachy Head Drive, across the road from the popular Robberg Beach. The house features large open plan living areas that are both light and bright, creating an inviting atmosphere where sea views can be admired. There is a wonderful entertainment area with a bar, barbeque and large dining table to gather around, share a meal and enjoy the views. Designed with a lovely indoor-outdoor flow, summer days can be spent dipping in and out of the large pool. The highlight of the outdoor space is the wonderful rooftop deck, complete with a jacuzzi, with breathtaking views of the ocean and Robberg Peninsula, making it an ideal spot to relax after a day of activities. Each bedroom is tastefully furnished, modern and has an en-suite bathroom. With its breathtaking views, elegant interiors and high-quality finishes throughout, this property is the ideal beach villa.