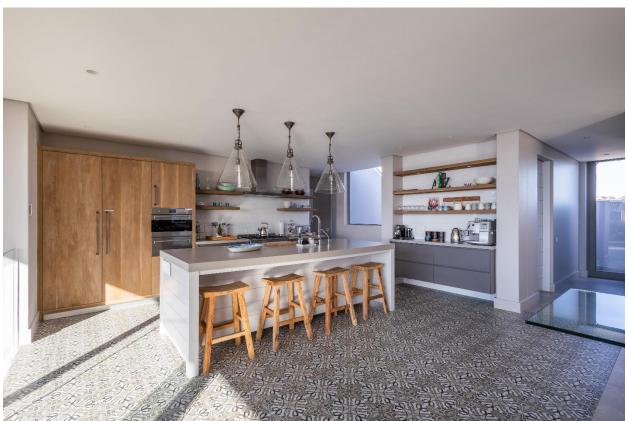

## 41 On Beachy Head

This luxurious and modern seven-bedroom villa has been thoughtfully designed and beautifully furnished. It is situated in a prime location on Beachy Head Drive, across the road from the popular Robberg Beach. The house features large open plan living areas that are both light and bright, creating an inviting atmosphere where sea views can be admired. There is a wonderful entertainment area with a bar, barbeque and large dining table to gather around, share a meal and enjoy the views. Designed with a lovely indoor-outdoor flow, summer days can be spent dipping in and out of the large pool. The highlight of the outdoor space is the wonderful rooftop deck, complete with a jacuzzi, with breathtaking views of the ocean and Robberg Peninsula, making it an ideal spot to relax after a day of activities. Each bedroom is tastefully furnished, modern and has an en-suite bathroom. With its breathtaking views, elegant interiors and high-quality finishes throughout, this property is the ideal beach villa.