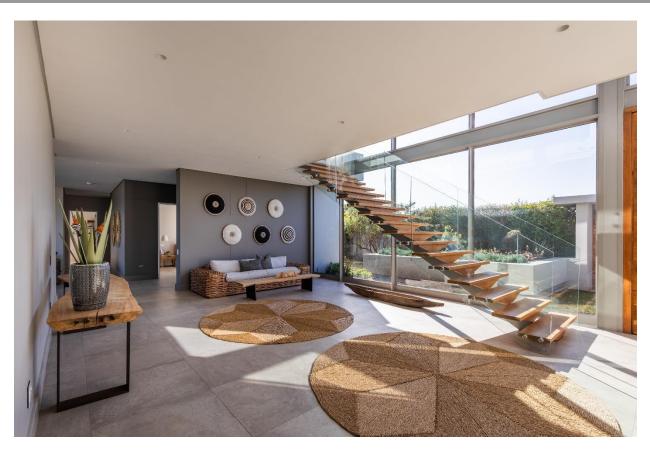

## 41 On Beachy Head

This luxurious and modern seven-bedroom villa has been thoughtfully designed and beautifully furnished. It is situated in a prime location on Beachy Head Drive, across the road from the popular Robberg Beach. The house features large open plan living areas that are both light and bright, creating an inviting atmosphere where sea views can be admired. There is a wonderful entertainment area with a bar, barbeque and large dining table to gather around, share a meal and enjoy the views. Designed with a lovely indoor-outdoor flow, summer days can be spent dipping in and out of the large pool. The highlight of the outdoor space is the wonderful rooftop deck, complete with a jacuzzi, with breathtaking views of the ocean and Robberg Peninsula, making it an ideal spot to relax after a day of activities. Each bedroom is tastefully furnished, modern and has an en-suite bathroom. With its breathtaking views, elegant interiors and high-quality finishes throughout, this property is the ideal beach villa.