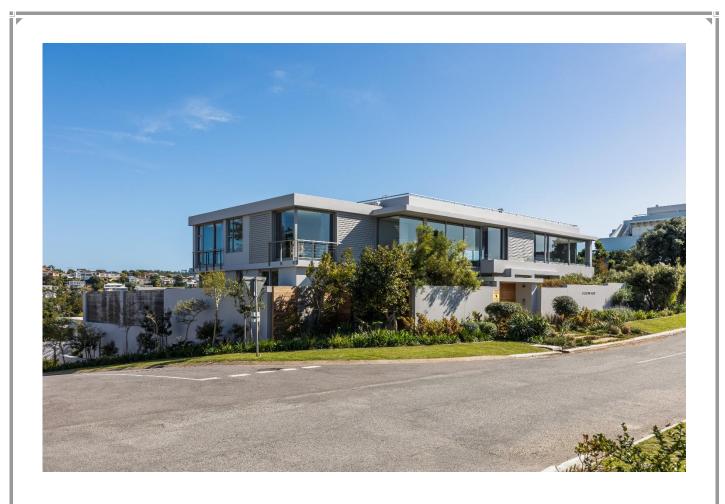

## 41 On Beachy Head

This luxurious and modern seven-bedroom villa has been thoughtfully designed and beautifully furnished. It is situated in a prime location on Beachy Head Drive, across the road from the popular Robberg Beach. The house features large open plan living areas that are both light and bright, creating an inviting atmosphere where sea views can be admired. There is a wonderful entertainment area with a bar, barbeque and large dining table to gather around, share a meal and enjoy the views. Designed with a lovely indoor-outdoor flow, summer days can be spent dipping in and out of the large pool. The highlight of the outdoor space is the wonderful rooftop deck, complete with a jacuzzi, with breathtaking views of the ocean and Robberg Peninsula, making it an ideal spot to relax after a day of activities. Each bedroom is tastefully furnished, modern and has an en-suite bathroom. With its breathtaking views, elegant interiors and high-quality finishes throughout, this property is the ideal beach villa.