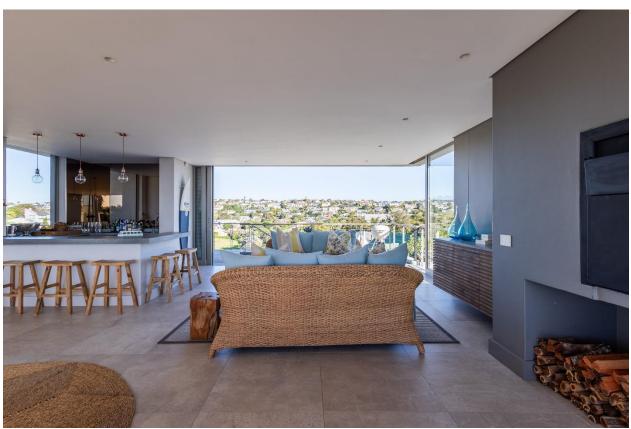

## 41 On Beachy Head

This luxurious and modern seven-bedroom villa has been thoughtfully designed and beautifully furnished. It is situated in a prime location on Beachy Head Drive, across the road from the popular Robberg Beach. The house features large open plan living areas that are both light and bright, creating an inviting atmosphere where sea views can be admired. There is a wonderful entertainment area with a bar, barbeque and large dining table to gather around, share a meal and enjoy the views. Designed with a lovely indoor-outdoor flow, summer days can be spent dipping in and out of the large pool. The highlight of the outdoor space is the wonderful rooftop deck, complete with a jacuzzi, with breathtaking views of the ocean and Robberg Peninsula, making it an ideal spot to relax after a day of activities. Each bedroom is tastefully furnished, modern and has an en-suite bathroom. With its breathtaking views, elegant interiors and high-quality finishes throughout, this property is the ideal beach villa.