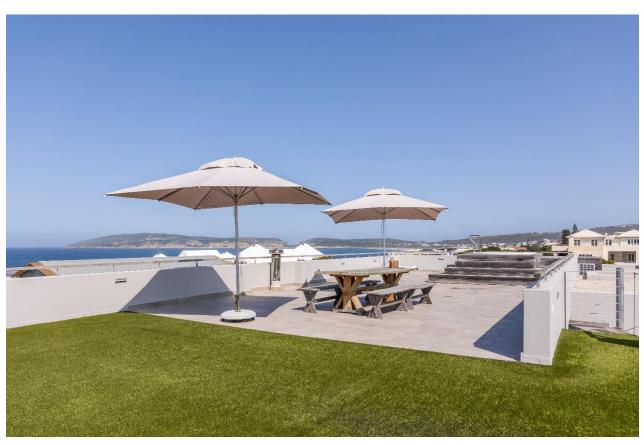

## 41 On Beachy Head

This luxurious and modern seven-bedroom villa has been thoughtfully designed and beautifully furnished. It is situated in a prime location on Beachy Head Drive, across the road from the popular Robberg Beach. The house features large open plan living areas that are both light and bright, creating an inviting atmosphere where sea views can be admired. There is a wonderful entertainment area with a bar, barbeque and large dining table to gather around, share a meal and enjoy the views. Designed with a lovely indoor-outdoor flow, summer days can be spent dipping in and out of the large pool. The highlight of the outdoor space is the wonderful rooftop deck, complete with a jacuzzi, with breathtaking views of the ocean and Robberg Peninsula, making it an ideal spot to relax after a day of activities. Each bedroom is tastefully furnished, modern and has an en-suite bathroom. With its breathtaking views, elegant interiors and high-quality finishes throughout, this property is the ideal beach villa.