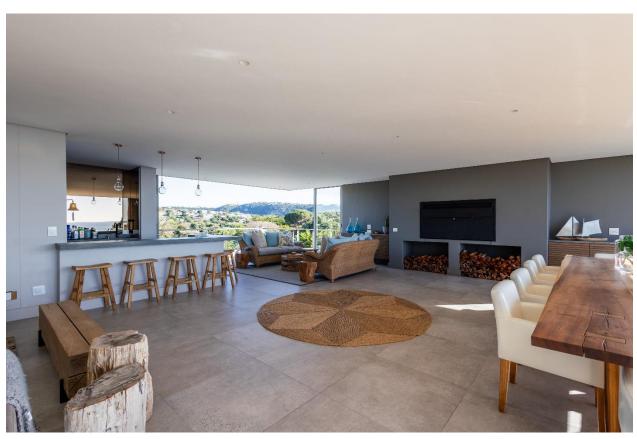

## 41 On Beachy Head

This luxurious and modern seven-bedroom villa has been thoughtfully designed and beautifully furnished. It is situated in a prime location on Beachy Head Drive, across the road from the popular Robberg Beach. The house features large open plan living areas that are both light and bright, creating an inviting atmosphere where sea views can be admired. There is a wonderful entertainment area with a bar, barbeque and large dining table to gather around, share a meal and enjoy the views. Designed with a lovely indoor-outdoor flow, summer days can be spent dipping in and out of the large pool. The highlight of the outdoor space is the wonderful rooftop deck, complete with a jacuzzi, with breathtaking views of the ocean and Robberg Peninsula, making it an ideal spot to relax after a day of activities. Each bedroom is tastefully furnished, modern and has an en-suite bathroom. With its breathtaking views, elegant interiors and high-quality finishes throughout, this property is the ideal beach villa.