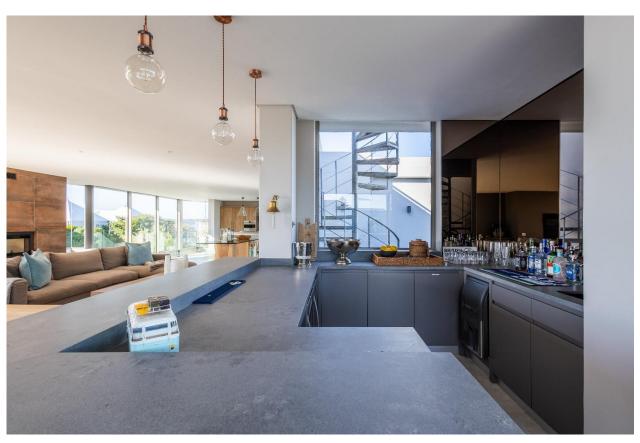

## 41 On Beachy Head

This luxurious and modern seven-bedroom villa has been thoughtfully designed and beautifully furnished. It is situated in a prime location on Beachy Head Drive, across the road from the popular Robberg Beach. The house features large open plan living areas that are both light and bright, creating an inviting atmosphere where sea views can be admired. There is a wonderful entertainment area with a bar, barbeque and large dining table to gather around, share a meal and enjoy the views. Designed with a lovely indoor-outdoor flow, summer days can be spent dipping in and out of the large pool. The highlight of the outdoor space is the wonderful rooftop deck, complete with a jacuzzi, with breathtaking views of the ocean and Robberg Peninsula, making it an ideal spot to relax after a day of activities. Each bedroom is tastefully furnished, modern and has an en-suite bathroom. With its breathtaking views, elegant interiors and high-quality finishes throughout, this property is the ideal beach villa.