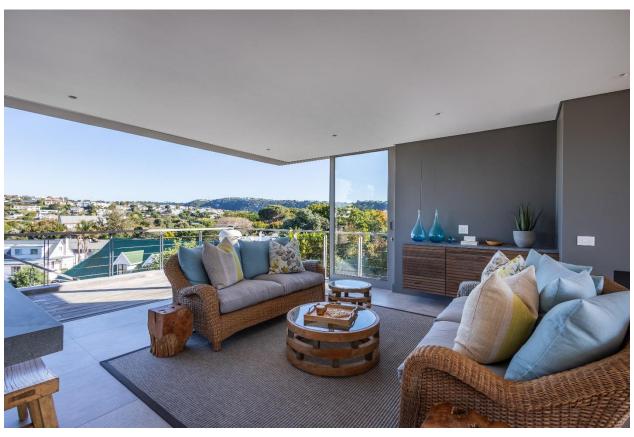

## 41 On Beachy Head

This luxurious and modern seven-bedroom villa has been thoughtfully designed and beautifully furnished. It is situated in a prime location on Beachy Head Drive, across the road from the popular Robberg Beach. The house features large open plan living areas that are both light and bright, creating an inviting atmosphere where sea views can be admired. There is a wonderful entertainment area with a bar, barbeque and large dining table to gather around, share a meal and enjoy the views. Designed with a lovely indoor-outdoor flow, summer days can be spent dipping in and out of the large pool. The highlight of the outdoor space is the wonderful rooftop deck, complete with a jacuzzi, with breathtaking views of the ocean and Robberg Peninsula, making it an ideal spot to relax after a day of activities. Each bedroom is tastefully furnished, modern and has an en-suite bathroom. With its breathtaking views, elegant interiors and high-quality finishes throughout, this property is the ideal beach villa.