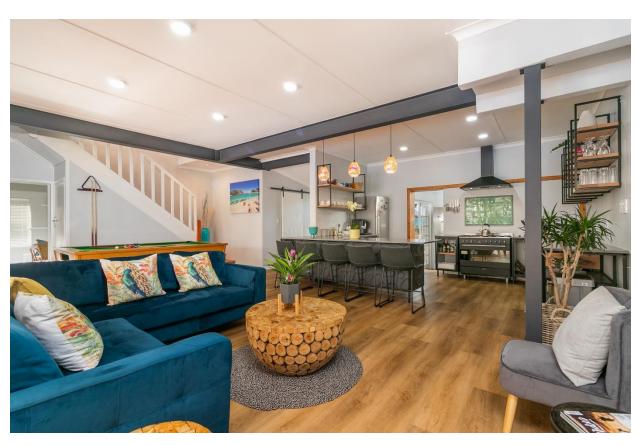

## **Island Dream**

Island Dream is a luxurious villa, situated in Leisure Isle, and is beautifully designed and furnished. The light and bright living rooms are open plan and lead into a lovely dining area which flows out to the pool and wonderful outdoor entertainment areas. Summer days can be spent enjoying a barbeque and soaking up the sun around the sparkling swimming pool and after a day of activities relax in the hot tub or gather around the fire pit under the night sky. There are eight generous and beautifully furnished bedrooms, all en-suite. Spacious and comfortable, this villa is ideal for a large family or group of friends. A space to relax and enjoy all it has to offer, including a pool table, outside bar and a TV room for the quieter evenings.