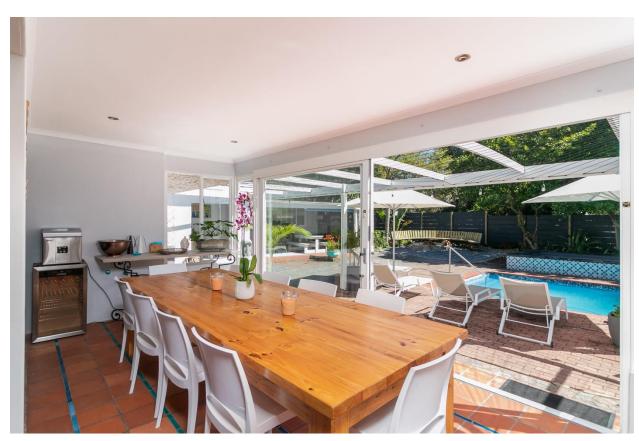

## **Island Dream**

Island Dream is a luxurious villa, situated in Leisure Isle, and is beautifully designed and furnished. The light and bright living rooms are open plan and lead into a lovely dining area which flows out to the pool and wonderful outdoor entertainment areas. Summer days can be spent enjoying a barbeque and soaking up the sun around the sparkling swimming pool and after a day of activities relax in the hot tub or gather around the fire pit under the night sky. There are eight generous and beautifully furnished bedrooms, all en-suite. Spacious and comfortable, this villa is ideal for a large family or group of friends. A space to relax and enjoy all it has to offer, including a pool table, outside bar and a TV room for the quieter evenings.