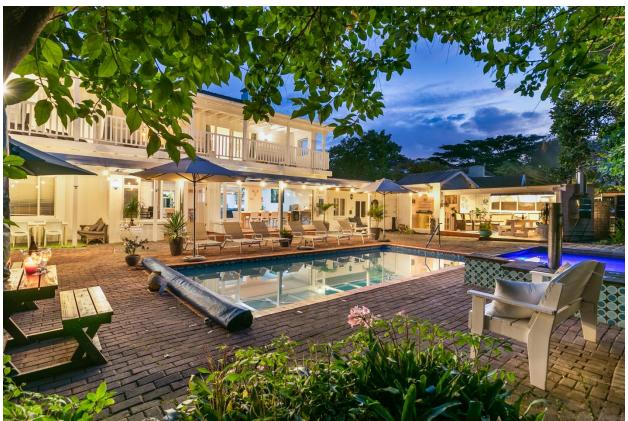

## **Island Dream**

Island Dream is a luxurious villa, situated in Leisure Isle, and is beautifully designed and furnished. The light and bright living rooms are open plan and lead into a lovely dining area which flows out to the pool and wonderful outdoor entertainment areas. Summer days can be spent enjoying a barbeque and soaking up the sun around the sparkling swimming pool and after a day of activities relax in the hot tub or gather around the fire pit under the night sky. There are eight generous and beautifully furnished bedrooms, all en-suite. Spacious and comfortable, this villa is ideal for a large family or group of friends. A space to relax and enjoy all it has to offer, including a pool table, outside bar and a TV room for the quieter evenings.