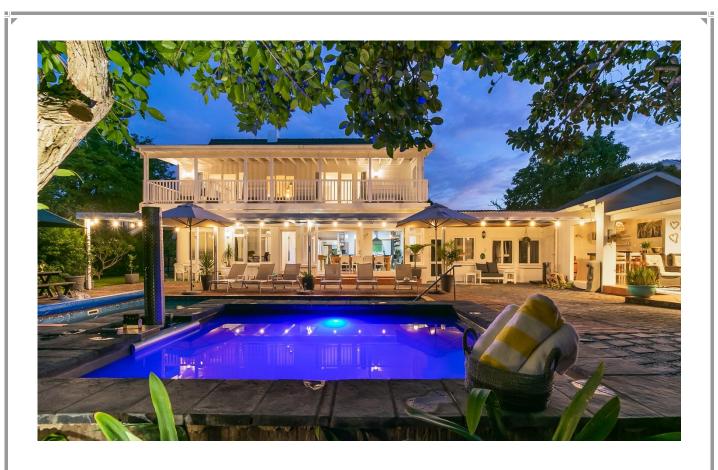

## **Island Dream**

Island Dream is a luxurious villa, situated in Leisure Isle, and is beautifully designed and furnished. The light and bright living rooms are open plan and lead into a lovely dining area which flows out to the pool and wonderful outdoor entertainment areas. Summer days can be spent enjoying a barbeque and soaking up the sun around the sparkling swimming pool and after a day of activities relax in the hot tub or gather around the fire pit under the night sky. There are eight generous and beautifully furnished bedrooms, all en-suite. Spacious and comfortable, this villa is ideal for a large family or group of friends. A space to relax and enjoy all it has to offer, including a pool table, outside bar and a TV room for the quieter evenings.