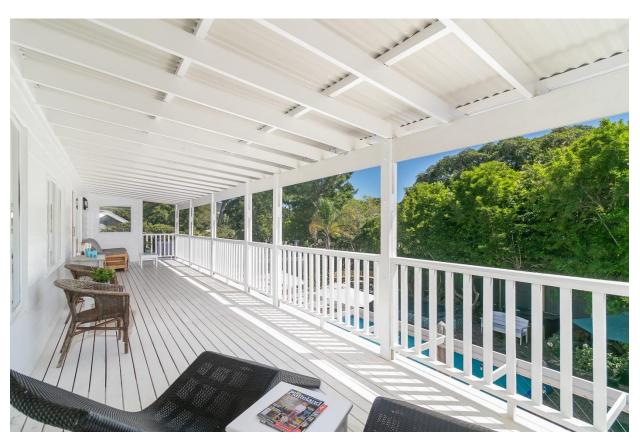

## **Island Dream**

Island Dream is a luxurious villa, situated in Leisure Isle, and is beautifully designed and furnished. The light and bright living rooms are open plan and lead into a lovely dining area which flows out to the pool and wonderful outdoor entertainment areas. Summer days can be spent enjoying a barbeque and soaking up the sun around the sparkling swimming pool and after a day of activities relax in the hot tub or gather around the fire pit under the night sky. There are eight generous and beautifully furnished bedrooms, all en-suite. Spacious and comfortable, this villa is ideal for a large family or group of friends. A space to relax and enjoy all it has to offer, including a pool table, outside bar and a TV room for the quieter evenings.