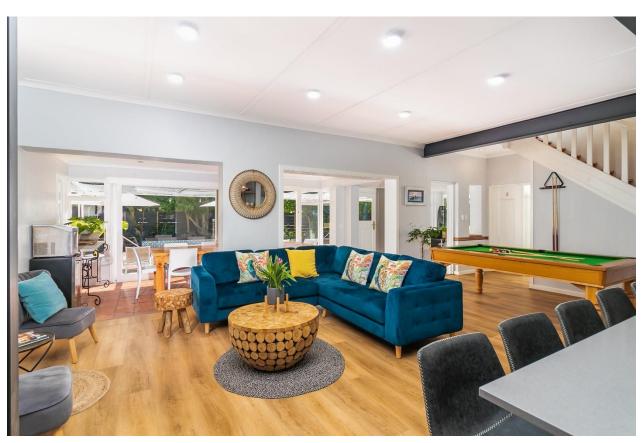

## **Island Dream**

Island Dream is a luxurious villa, situated in Leisure Isle, and is beautifully designed and furnished. The light and bright living rooms are open plan and lead into a lovely dining area which flows out to the pool and wonderful outdoor entertainment areas. Summer days can be spent enjoying a barbeque and soaking up the sun around the sparkling swimming pool and after a day of activities relax in the hot tub or gather around the fire pit under the night sky. There are eight generous and beautifully furnished bedrooms, all en-suite. Spacious and comfortable, this villa is ideal for a large family or group of friends. A space to relax and enjoy all it has to offer, including a pool table, outside bar and a TV room for the quieter evenings.