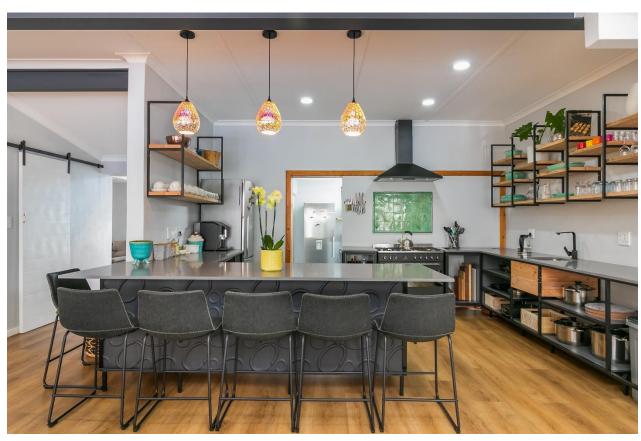

## **Island Dream**

Island Dream is a luxurious villa, situated in Leisure Isle, and is beautifully designed and furnished. The light and bright living rooms are open plan and lead into a lovely dining area which flows out to the pool and wonderful outdoor entertainment areas. Summer days can be spent enjoying a barbeque and soaking up the sun around the sparkling swimming pool and after a day of activities relax in the hot tub or gather around the fire pit under the night sky. There are eight generous and beautifully furnished bedrooms, all en-suite. Spacious and comfortable, this villa is ideal for a large family or group of friends. A space to relax and enjoy all it has to offer, including a pool table, outside bar and a TV room for the quieter evenings.