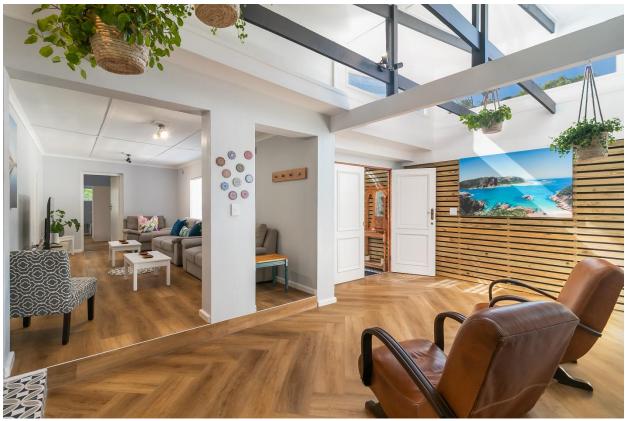

## **Island Dream**

Island Dream is a luxurious villa, situated in Leisure Isle, and is beautifully designed and furnished. The light and bright living rooms are open plan and lead into a lovely dining area which flows out to the pool and wonderful outdoor entertainment areas. Summer days can be spent enjoying a barbeque and soaking up the sun around the sparkling swimming pool and after a day of activities relax in the hot tub or gather around the fire pit under the night sky. There are eight generous and beautifully furnished bedrooms, all en-suite. Spacious and comfortable, this villa is ideal for a large family or group of friends. A space to relax and enjoy all it has to offer, including a pool table, outside bar and a TV room for the quieter evenings.