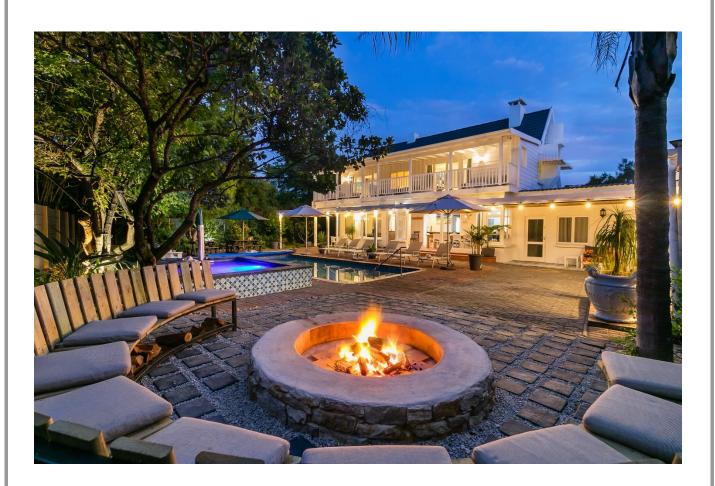

## **Island Dream**

Island Dream is a luxurious villa, situated in Leisure Isle, and is beautifully designed and furnished. The light and bright living rooms are open plan and lead into a lovely dining area which flows out to the pool and wonderful outdoor entertainment areas. Summer days can be spent enjoying a barbeque and soaking up the sun around the sparkling swimming pool and after a day of activities relax in the hot tub or gather around the fire pit under the night sky. There are eight generous and beautifully furnished bedrooms, all en-suite. Spacious and comfortable, this villa is ideal for a large family or group of friends. A space to relax and enjoy all it has to offer, including a pool table, outside bar and a TV room for the quieter evenings.