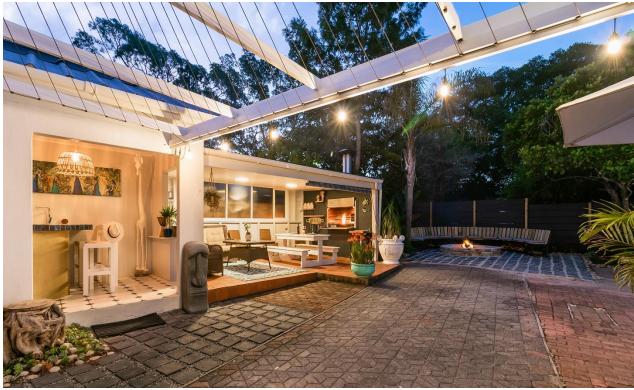

## **Island Dream**

Island Dream is a luxurious villa, situated in Leisure Isle, and is beautifully designed and furnished. The light and bright living rooms are open plan and lead into a lovely dining area which flows out to the pool and wonderful outdoor entertainment areas. Summer days can be spent enjoying a barbeque and soaking up the sun around the sparkling swimming pool and after a day of activities relax in the hot tub or gather around the fire pit under the night sky. There are eight generous and beautifully furnished bedrooms, all en-suite. Spacious and comfortable, this villa is ideal for a large family or group of friends. A space to relax and enjoy all it has to offer, including a pool table, outside bar and a TV room for the quieter evenings.