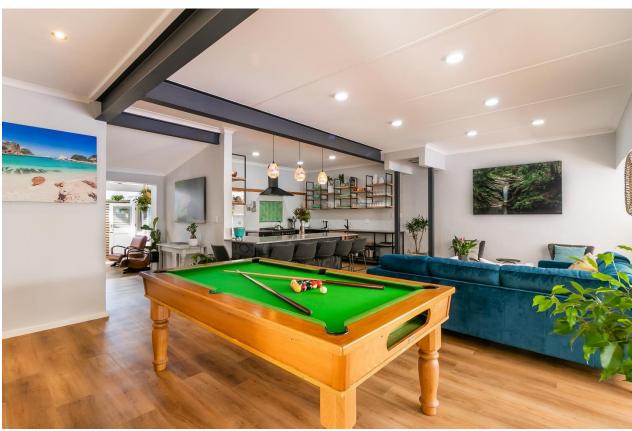

## **Island Dream**

Island Dream is a luxurious villa, situated in Leisure Isle, and is beautifully designed and furnished. The light and bright living rooms are open plan and lead into a lovely dining area which flows out to the pool and wonderful outdoor entertainment areas. Summer days can be spent enjoying a barbeque and soaking up the sun around the sparkling swimming pool and after a day of activities relax in the hot tub or gather around the fire pit under the night sky. There are eight generous and beautifully furnished bedrooms, all en-suite. Spacious and comfortable, this villa is ideal for a large family or group of friends. A space to relax and enjoy all it has to offer, including a pool table, outside bar and a TV room for the quieter evenings.