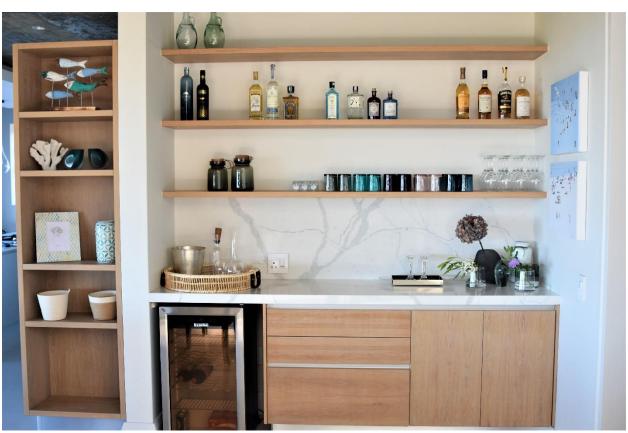

## **Bayview Drive 24**

This upmarket, newly built 5-bedroom villa is situated in the exclusive secure estate of Whale Rock Ridge. This villa is tastefully furnished with four of the bedrooms situated upstairs. All the bedrooms open up onto a balcony where ocean views can be enjoyed over a morning cup of coffee. The downstairs guest bedroom has a small private ocean facing deck area and can be accessed from inside the house or through its own separate entrance from the courtyard. Luxurious and beautifully designed for indoor outdoor living, the open plan living areas flow out onto a spacious entertainment area designed for complete relaxation. Summer days can be spent lounging around the pool and jacuzzi. Fire up the pizza oven on a balmy evening and enjoy al fresco dining under the stars and end the day off sitting around the sunken fire pit.