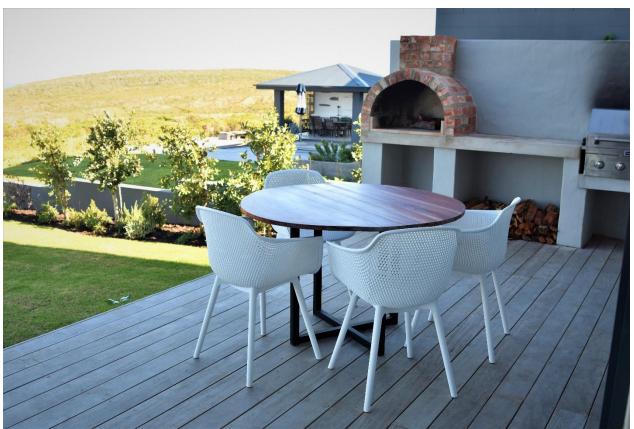

## **Bayview Drive 24**

This upmarket, newly built 5-bedroom villa is situated in the exclusive secure estate of Whale Rock Ridge. This villa is tastefully furnished with four of the bedrooms situated upstairs. All the bedrooms open up onto a balcony where ocean views can be enjoyed over a morning cup of coffee. The downstairs guest bedroom has a small private ocean facing deck area and can be accessed from inside the house or through its own separate entrance from the courtyard. Luxurious and beautifully designed for indoor outdoor living, the open plan living areas flow out onto a spacious entertainment area designed for complete relaxation. Summer days can be spent lounging around the pool and jacuzzi. Fire up the pizza oven on a balmy evening and enjoy al fresco dining under the stars and end the day off sitting around the sunken fire pit.