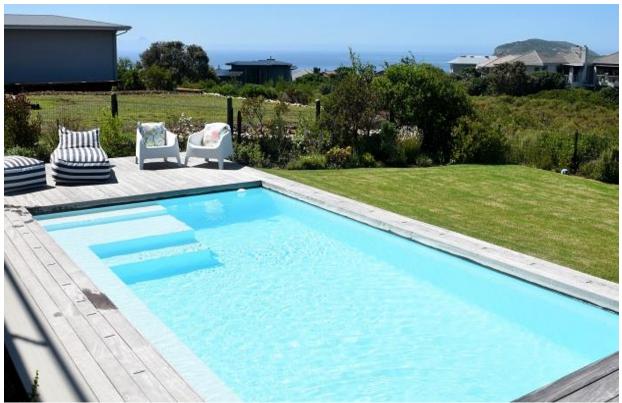

## **Bayview Drive 24**

This upmarket, newly built 5-bedroom villa is situated in the exclusive secure estate of Whale Rock Ridge. This villa is tastefully furnished with four of the bedrooms situated upstairs. All the bedrooms open up onto a balcony where ocean views can be enjoyed over a morning cup of coffee. The downstairs guest bedroom has a small private ocean facing deck area and can be accessed from inside the house or through its own separate entrance from the courtyard. Luxurious and beautifully designed for indoor outdoor living, the open plan living areas flow out onto a spacious entertainment area designed for complete relaxation. Summer days can be spent lounging around the pool and jacuzzi. Fire up the pizza oven on a balmy evening and enjoy al fresco dining under the stars and end the day off sitting around the sunken fire pit.