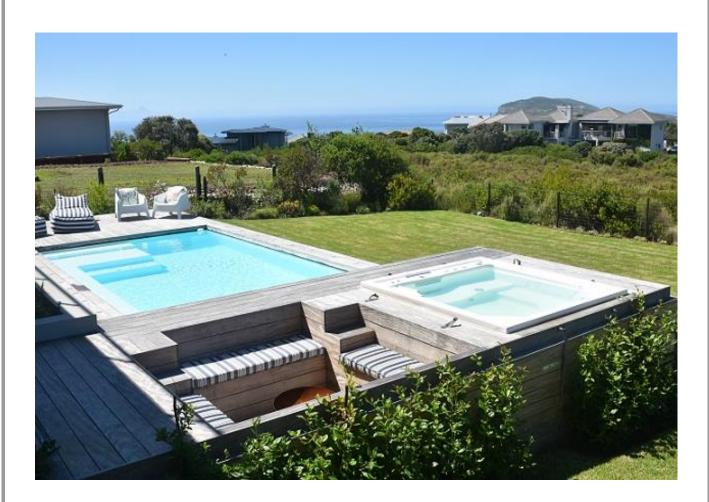

## **Bayview Drive 24**

This upmarket, newly built 5-bedroom villa is situated in the exclusive secure estate of Whale Rock Ridge. This villa is tastefully furnished with four of the bedrooms situated upstairs. All the bedrooms open up onto a balcony where ocean views can be enjoyed over a morning cup of coffee. The downstairs guest bedroom has a small private ocean facing deck area and can be accessed from inside the house or through its own separate entrance from the courtyard. Luxurious and beautifully designed for indoor outdoor living, the open plan living areas flow out onto a spacious entertainment area designed for complete relaxation. Summer days can be spent lounging around the pool and jacuzzi. Fire up the pizza oven on a balmy evening and enjoy al fresco dining under the stars and end the day off sitting around the sunken fire pit.