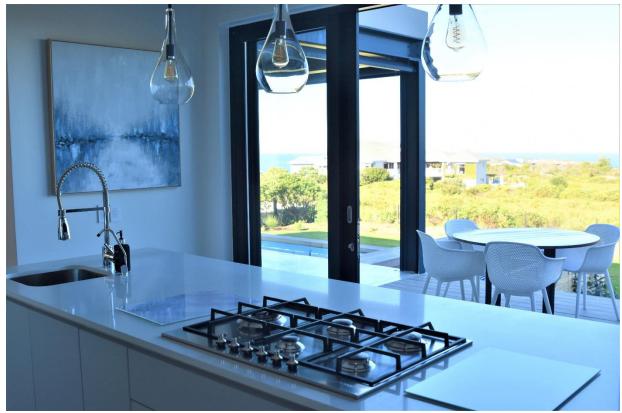

## **Bayview Drive 24**

This upmarket, newly built 5-bedroom villa is situated in the exclusive secure estate of Whale Rock Ridge. This villa is tastefully furnished with four of the bedrooms situated upstairs. All the bedrooms open up onto a balcony where ocean views can be enjoyed over a morning cup of coffee. The downstairs guest bedroom has a small private ocean facing deck area and can be accessed from inside the house or through its own separate entrance from the courtyard. Luxurious and beautifully designed for indoor outdoor living, the open plan living areas flow out onto a spacious entertainment area designed for complete relaxation. Summer days can be spent lounging around the pool and jacuzzi. Fire up the pizza oven on a balmy evening and enjoy al fresco dining under the stars and end the day off sitting around the sunken fire pit.