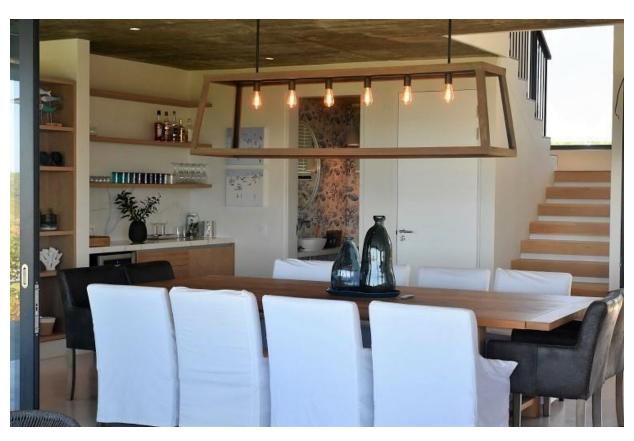

## **Bayview Drive 24**

This upmarket, newly built 5-bedroom villa is situated in the exclusive secure estate of Whale Rock Ridge. This villa is tastefully furnished with four of the bedrooms situated upstairs. All the bedrooms open up onto a balcony where ocean views can be enjoyed over a morning cup of coffee. The downstairs guest bedroom has a small private ocean facing deck area and can be accessed from inside the house or through its own separate entrance from the courtyard. Luxurious and beautifully designed for indoor outdoor living, the open plan living areas flow out onto a spacious entertainment area designed for complete relaxation. Summer days can be spent lounging around the pool and jacuzzi. Fire up the pizza oven on a balmy evening and enjoy al fresco dining under the stars and end the day off sitting around the sunken fire pit.