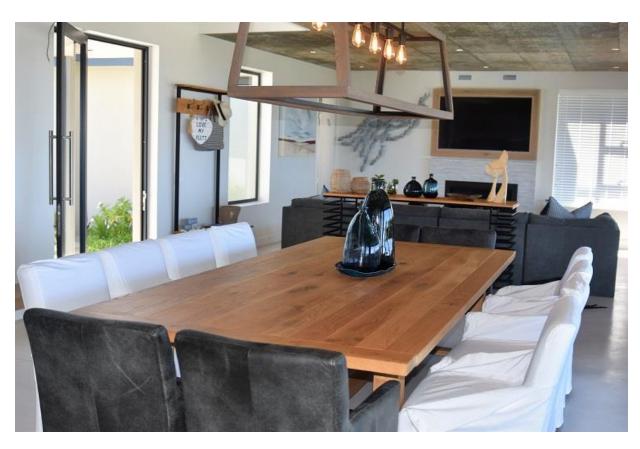

## **Bayview Drive 24**

This upmarket, newly built 5-bedroom villa is situated in the exclusive secure estate of Whale Rock Ridge. This villa is tastefully furnished with four of the bedrooms situated upstairs. All the bedrooms open up onto a balcony where ocean views can be enjoyed over a morning cup of coffee. The downstairs guest bedroom has a small private ocean facing deck area and can be accessed from inside the house or through its own separate entrance from the courtyard. Luxurious and beautifully designed for indoor outdoor living, the open plan living areas flow out onto a spacious entertainment area designed for complete relaxation. Summer days can be spent lounging around the pool and jacuzzi. Fire up the pizza oven on a balmy evening and enjoy al fresco dining under the stars and end the day off sitting around the sunken fire pit.