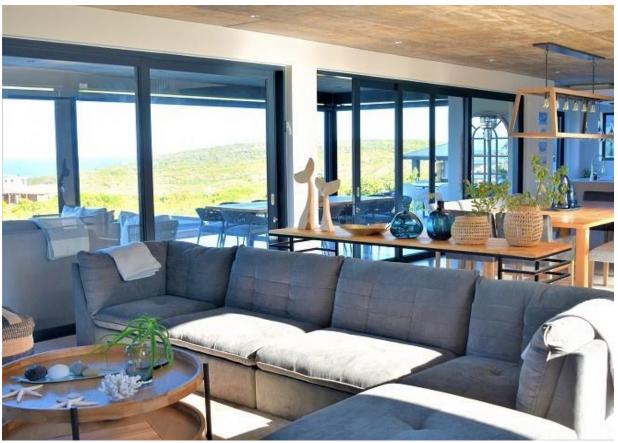

## **Bayview Drive 24**

This upmarket, newly built 5-bedroom villa is situated in the exclusive secure estate of Whale Rock Ridge. This villa is tastefully furnished with four of the bedrooms situated upstairs. All the bedrooms open up onto a balcony where ocean views can be enjoyed over a morning cup of coffee. The downstairs guest bedroom has a small private ocean facing deck area and can be accessed from inside the house or through its own separate entrance from the courtyard. Luxurious and beautifully designed for indoor outdoor living, the open plan living areas flow out onto a spacious entertainment area designed for complete relaxation. Summer days can be spent lounging around the pool and jacuzzi. Fire up the pizza oven on a balmy evening and enjoy al fresco dining under the stars and end the day off sitting around the sunken fire pit.