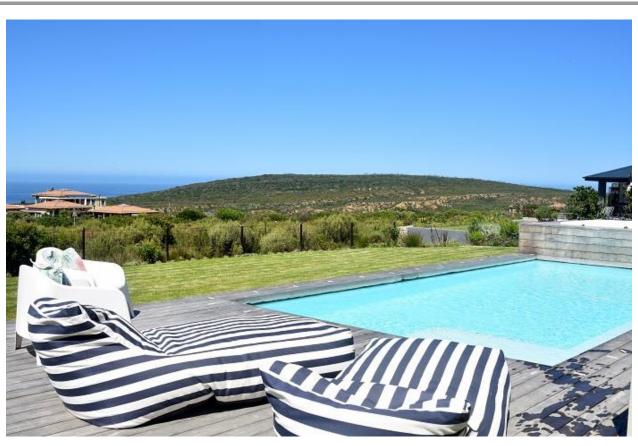

## **Bayview Drive 24**

This upmarket, newly built 5-bedroom villa is situated in the exclusive secure estate of Whale Rock Ridge. This villa is tastefully furnished with four of the bedrooms situated upstairs. All the bedrooms open up onto a balcony where ocean views can be enjoyed over a morning cup of coffee. The downstairs guest bedroom has a small private ocean facing deck area and can be accessed from inside the house or through its own separate entrance from the courtyard. Luxurious and beautifully designed for indoor outdoor living, the open plan living areas flow out onto a spacious entertainment area designed for complete relaxation. Summer days can be spent lounging around the pool and jacuzzi. Fire up the pizza oven on a balmy evening and enjoy al fresco dining under the stars and end the day off sitting around the sunken fire pit.