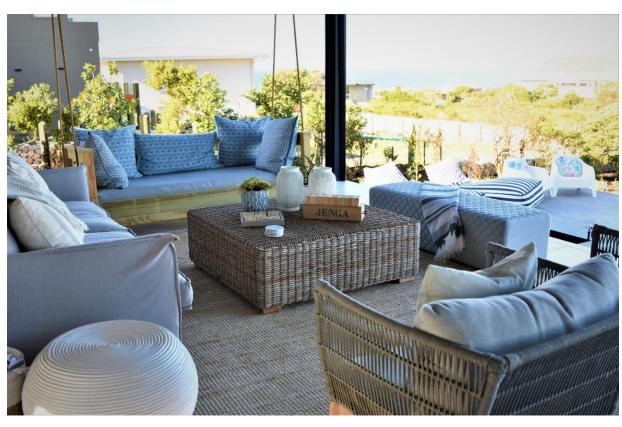

## **Bayview Drive 24**

This upmarket, newly built 5-bedroom villa is situated in the exclusive secure estate of Whale Rock Ridge. This villa is tastefully furnished with four of the bedrooms situated upstairs. All the bedrooms open up onto a balcony where ocean views can be enjoyed over a morning cup of coffee. The downstairs guest bedroom has a small private ocean facing deck area and can be accessed from inside the house or through its own separate entrance from the courtyard. Luxurious and beautifully designed for indoor outdoor living, the open plan living areas flow out onto a spacious entertainment area designed for complete relaxation. Summer days can be spent lounging around the pool and jacuzzi. Fire up the pizza oven on a balmy evening and enjoy al fresco dining under the stars and end the day off sitting around the sunken fire pit.