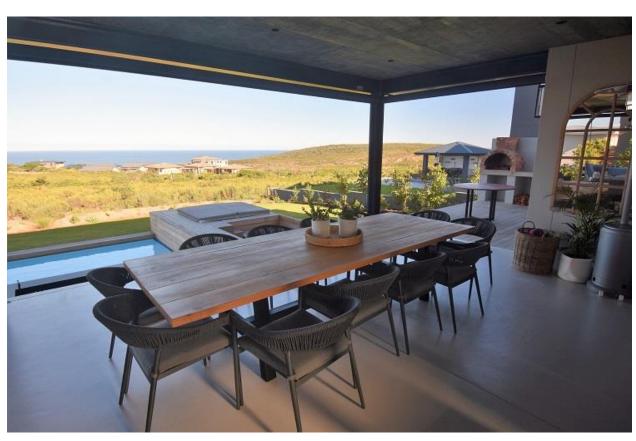

## **Bayview Drive 24**

This upmarket, newly built 5-bedroom villa is situated in the exclusive secure estate of Whale Rock Ridge. This villa is tastefully furnished with four of the bedrooms situated upstairs. All the bedrooms open up onto a balcony where ocean views can be enjoyed over a morning cup of coffee. The downstairs guest bedroom has a small private ocean facing deck area and can be accessed from inside the house or through its own separate entrance from the courtyard. Luxurious and beautifully designed for indoor outdoor living, the open plan living areas flow out onto a spacious entertainment area designed for complete relaxation. Summer days can be spent lounging around the pool and jacuzzi. Fire up the pizza oven on a balmy evening and enjoy al fresco dining under the stars and end the day off sitting around the sunken fire pit.