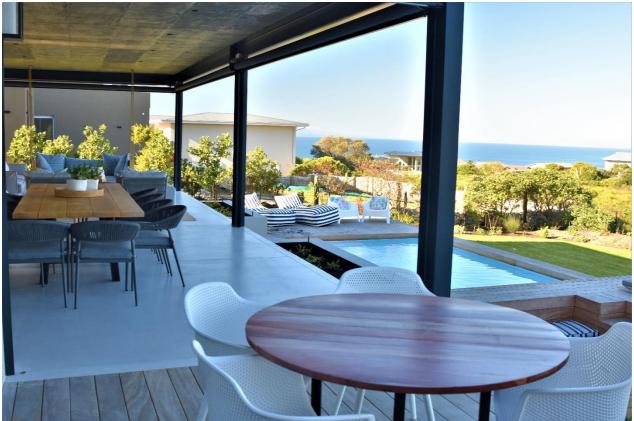

## **Bayview Drive 24**

This upmarket, newly built 5-bedroom villa is situated in the exclusive secure estate of Whale Rock Ridge. This villa is tastefully furnished with four of the bedrooms situated upstairs. All the bedrooms open up onto a balcony where ocean views can be enjoyed over a morning cup of coffee. The downstairs guest bedroom has a small private ocean facing deck area and can be accessed from inside the house or through its own separate entrance from the courtyard. Luxurious and beautifully designed for indoor outdoor living, the open plan living areas flow out onto a spacious entertainment area designed for complete relaxation. Summer days can be spent lounging around the pool and jacuzzi. Fire up the pizza oven on a balmy evening and enjoy al fresco dining under the stars and end the day off sitting around the sunken fire pit.