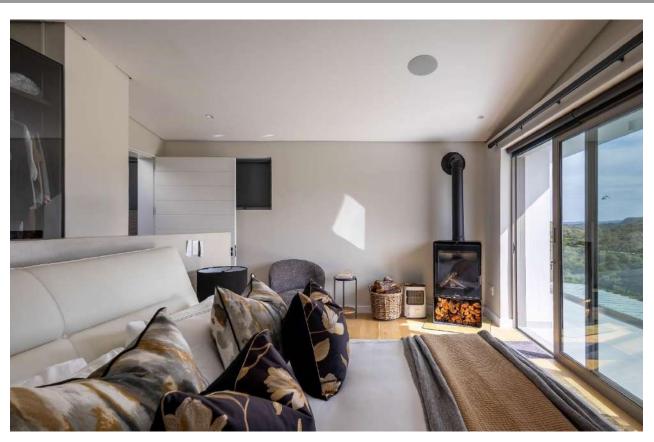

## Tren Villa

This gorgeous, newly built upmarket villa which is situated on Keurbooms Beach, has stunning views overlooking the ocean and stretching across to Robberg Peninsula. Exquisitely furnished and well designed, this villa is luxurious and offers all the comforts. Beautifully designed over three levels with multiple living areas and entertainment spaces to relax and enjoy the beautiful surroundings. The ground floor has a lovely open plan living area which leads onto a covered, well-furnished patio with splash pool, overlooking the fynbos. There are two tastefully furnished bedrooms with modern ensuite bathrooms. One bedroom leads out onto the pool and deck area. On the first floor are opulent and spacious open plan living rooms, the TV lounge and kitchen extending onto a beautiful balcony which is ideal for alfresco dining. The kitchen flows into the dining area and second lounge area with large glass retractable doors allowing the light and view to flow through. On this level are two stunning bedrooms with ensuite bathrooms, one bedroom leading out to a patio with sea views. On the top floor is the fifth bedroom with en-suite bathroom and leads out onto a patio. The sixth bedroom, which is the master bedroom, is also on this level. It has a gorgeous en-suite bathroom, a cosy wood burning fireplace and glass sliding doors leading out to a balcony overlooking the forest and fynbos. This magnificent villa has top end finishes and is very well equipped including a lift, pizza oven and jacuzzi. Keurbooms Beach is a natural haven which stretches for miles and is perfect for walking or lazing on the beach. Watch dolphins and whales from your beach villa and enjoy a wonderful beach holiday.