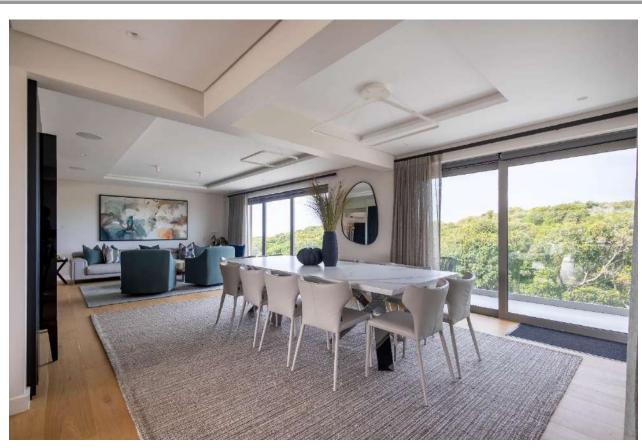

## Tren Villa

This gorgeous, newly built upmarket villa which is situated on Keurbooms Beach, has stunning views overlooking the ocean and stretching across to Robberg Peninsula. Exquisitely furnished and well designed, this villa is luxurious and offers all the comforts. Beautifully designed over three levels with multiple living areas and entertainment spaces to relax and enjoy the beautiful surroundings. The ground floor has a lovely open plan living area which leads onto a covered, well-furnished patio with splash pool, overlooking the fynbos. There are two tastefully furnished bedrooms with modern ensuite bathrooms. One bedroom leads out onto the pool and deck area. On the first floor are opulent and spacious open plan living rooms, the TV lounge and kitchen extending onto a beautiful balcony which is ideal for alfresco dining. The kitchen flows into the dining area and second lounge area with large glass retractable doors allowing the light and view to flow through. On this level are two stunning bedrooms with ensuite bathrooms, one bedroom leading out to a patio with sea views. On the top floor is the fifth bedroom with en-suite bathroom and leads out onto a patio. The sixth bedroom, which is the master bedroom, is also on this level. It has a gorgeous en-suite bathroom, a cosy wood burning fireplace and glass sliding doors leading out to a balcony overlooking the forest and fynbos. This magnificent villa has top end finishes and is very well equipped including a lift, pizza oven and jacuzzi. Keurbooms Beach is a natural haven which stretches for miles and is perfect for walking or lazing on the beach. Watch dolphins and whales from your beach villa and enjoy a wonderful beach holiday.