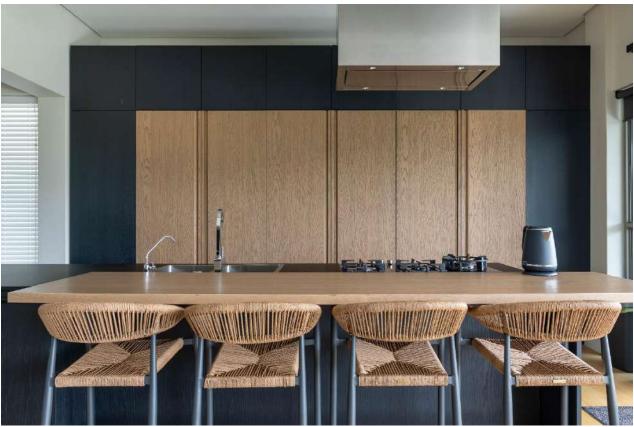

## Tren Villa

This gorgeous, newly built upmarket villa which is situated on Keurbooms Beach, has stunning views overlooking the ocean and stretching across to Robberg Peninsula. Exquisitely furnished and well designed, this villa is luxurious and offers all the comforts. Beautifully designed over three levels with multiple living areas and entertainment spaces to relax and enjoy the beautiful surroundings. The ground floor has a lovely open plan living area which leads onto a covered, well-furnished patio with splash pool, overlooking the fynbos. There are two tastefully furnished bedrooms with modern ensuite bathrooms. One bedroom leads out onto the pool and deck area. On the first floor are opulent and spacious open plan living rooms, the TV lounge and kitchen extending onto a beautiful balcony which is ideal for alfresco dining. The kitchen flows into the dining area and second lounge area with large glass retractable doors allowing the light and view to flow through. On this level are two stunning bedrooms with ensuite bathrooms, one bedroom leading out to a patio with sea views. On the top floor is the fifth bedroom with en-suite bathroom and leads out onto a patio. The sixth bedroom, which is the master bedroom, is also on this level. It has a gorgeous en-suite bathroom, a cosy wood burning fireplace and glass sliding doors leading out to a balcony overlooking the forest and fynbos. This magnificent villa has top end finishes and is very well equipped including a lift, pizza oven and jacuzzi. Keurbooms Beach is a natural haven which stretches for miles and is perfect for walking or lazing on the beach. Watch dolphins and whales from your beach villa and enjoy a wonderful beach holiday.