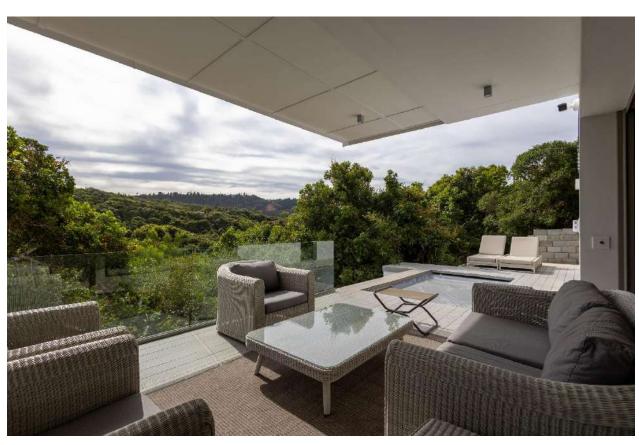

## Tren Villa

This gorgeous, newly built upmarket villa which is situated on Keurbooms Beach, has stunning views overlooking the ocean and stretching across to Robberg Peninsula. Exquisitely furnished and well designed, this villa is luxurious and offers all the comforts. Beautifully designed over three levels with multiple living areas and entertainment spaces to relax and enjoy the beautiful surroundings. The ground floor has a lovely open plan living area which leads onto a covered, well-furnished patio with splash pool, overlooking the fynbos. There are two tastefully furnished bedrooms with modern ensuite bathrooms. One bedroom leads out onto the pool and deck area. On the first floor are opulent and spacious open plan living rooms, the TV lounge and kitchen extending onto a beautiful balcony which is ideal for alfresco dining. The kitchen flows into the dining area and second lounge area with large glass retractable doors allowing the light and view to flow through. On this level are two stunning bedrooms with ensuite bathrooms, one bedroom leading out to a patio with sea views. On the top floor is the fifth bedroom with en-suite bathroom and leads out onto a patio. The sixth bedroom, which is the master bedroom, is also on this level. It has a gorgeous en-suite bathroom, a cosy wood burning fireplace and glass sliding doors leading out to a balcony overlooking the forest and fynbos. This magnificent villa has top end finishes and is very well equipped including a lift, pizza oven and jacuzzi. Keurbooms Beach is a natural haven which stretches for miles and is perfect for walking or lazing on the beach. Watch dolphins and whales from your beach villa and enjoy a wonderful beach holiday.