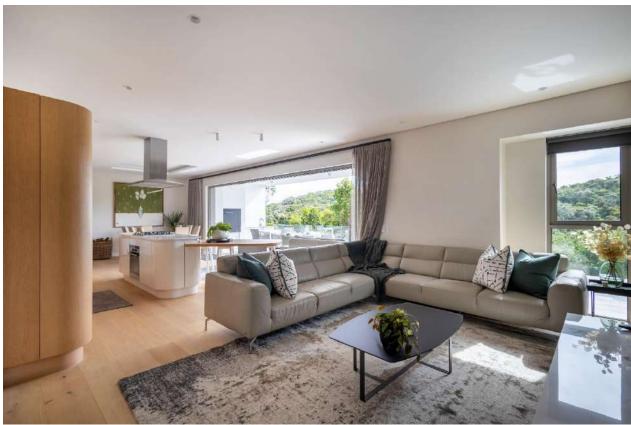

## Tren Villa

This gorgeous, newly built upmarket villa which is situated on Keurbooms Beach, has stunning views overlooking the ocean and stretching across to Robberg Peninsula. Exquisitely furnished and well designed, this villa is luxurious and offers all the comforts. Beautifully designed over three levels with multiple living areas and entertainment spaces to relax and enjoy the beautiful surroundings. The ground floor has a lovely open plan living area which leads onto a covered, well-furnished patio with splash pool, overlooking the fynbos. There are two tastefully furnished bedrooms with modern ensuite bathrooms. One bedroom leads out onto the pool and deck area. On the first floor are opulent and spacious open plan living rooms, the TV lounge and kitchen extending onto a beautiful balcony which is ideal for alfresco dining. The kitchen flows into the dining area and second lounge area with large glass retractable doors allowing the light and view to flow through. On this level are two stunning bedrooms with ensuite bathrooms, one bedroom leading out to a patio with sea views. On the top floor is the fifth bedroom with en-suite bathroom and leads out onto a patio. The sixth bedroom, which is the master bedroom, is also on this level. It has a gorgeous en-suite bathroom, a cosy wood burning fireplace and glass sliding doors leading out to a balcony overlooking the forest and fynbos. This magnificent villa has top end finishes and is very well equipped including a lift, pizza oven and jacuzzi. Keurbooms Beach is a natural haven which stretches for miles and is perfect for walking or lazing on the beach. Watch dolphins and whales from your beach villa and enjoy a wonderful beach holiday.