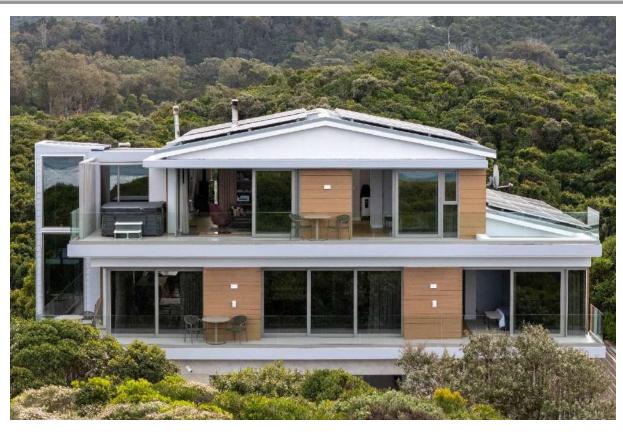

## Tren Villa

This gorgeous, newly built upmarket villa which is situated on Keurbooms Beach, has stunning views overlooking the ocean and stretching across to Robberg Peninsula. Exquisitely furnished and well designed, this villa is luxurious and offers all the comforts. Beautifully designed over three levels with multiple living areas and entertainment spaces to relax and enjoy the beautiful surroundings. The ground floor has a lovely open plan living area which leads onto a covered, well-furnished patio with splash pool, overlooking the fynbos. There are two tastefully furnished bedrooms with modern ensuite bathrooms. One bedroom leads out onto the pool and deck area. On the first floor are opulent and spacious open plan living rooms, the TV lounge and kitchen extending onto a beautiful balcony which is ideal for alfresco dining. The kitchen flows into the dining area and second lounge area with large glass retractable doors allowing the light and view to flow through. On this level are two stunning bedrooms with ensuite bathrooms, one bedroom leading out to a patio with sea views. On the top floor is the fifth bedroom with en-suite bathroom and leads out onto a patio. The sixth bedroom, which is the master bedroom, is also on this level. It has a gorgeous en-suite bathroom, a cosy wood burning fireplace and glass sliding doors leading out to a balcony overlooking the forest and fynbos. This magnificent villa has top end finishes and is very well equipped including a lift, pizza oven and jacuzzi. Keurbooms Beach is a natural haven which stretches for miles and is perfect for walking or lazing on the beach. Watch dolphins and whales from your beach villa and enjoy a wonderful beach holiday.