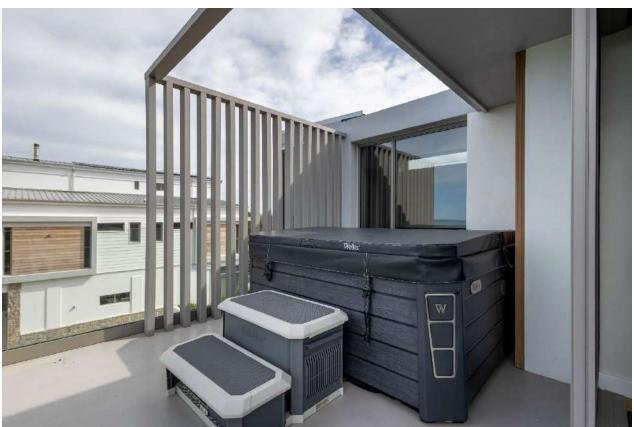

## Tren Villa

This gorgeous, newly built upmarket villa which is situated on Keurbooms Beach, has stunning views overlooking the ocean and stretching across to Robberg Peninsula. Exquisitely furnished and well designed, this villa is luxurious and offers all the comforts. Beautifully designed over three levels with multiple living areas and entertainment spaces to relax and enjoy the beautiful surroundings. The ground floor has a lovely open plan living area which leads onto a covered, well-furnished patio with splash pool, overlooking the fynbos. There are two tastefully furnished bedrooms with modern ensuite bathrooms. One bedroom leads out onto the pool and deck area. On the first floor are opulent and spacious open plan living rooms, the TV lounge and kitchen extending onto a beautiful balcony which is ideal for alfresco dining. The kitchen flows into the dining area and second lounge area with large glass retractable doors allowing the light and view to flow through. On this level are two stunning bedrooms with ensuite bathrooms, one bedroom leading out to a patio with sea views. On the top floor is the fifth bedroom with en-suite bathroom and leads out onto a patio. The sixth bedroom, which is the master bedroom, is also on this level. It has a gorgeous en-suite bathroom, a cosy wood burning fireplace and glass sliding doors leading out to a balcony overlooking the forest and fynbos. This magnificent villa has top end finishes and is very well equipped including a lift, pizza oven and jacuzzi. Keurbooms Beach is a natural haven which stretches for miles and is perfect for walking or lazing on the beach. Watch dolphins and whales from your beach villa and enjoy a wonderful beach holiday.