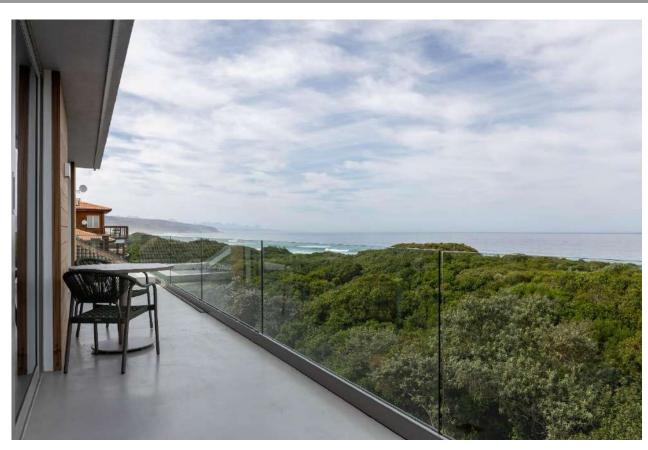

## Tren Villa

This gorgeous, newly built upmarket villa which is situated on Keurbooms Beach, has stunning views overlooking the ocean and stretching across to Robberg Peninsula. Exquisitely furnished and well designed, this villa is luxurious and offers all the comforts. Beautifully designed over three levels with multiple living areas and entertainment spaces to relax and enjoy the beautiful surroundings. The ground floor has a lovely open plan living area which leads onto a covered, well-furnished patio with splash pool, overlooking the fynbos. There are two tastefully furnished bedrooms with modern ensuite bathrooms. One bedroom leads out onto the pool and deck area. On the first floor are opulent and spacious open plan living rooms, the TV lounge and kitchen extending onto a beautiful balcony which is ideal for alfresco dining. The kitchen flows into the dining area and second lounge area with large glass retractable doors allowing the light and view to flow through. On this level are two stunning bedrooms with ensuite bathrooms, one bedroom leading out to a patio with sea views. On the top floor is the fifth bedroom with en-suite bathroom and leads out onto a patio. The sixth bedroom, which is the master bedroom, is also on this level. It has a gorgeous en-suite bathroom, a cosy wood burning fireplace and glass sliding doors leading out to a balcony overlooking the forest and fynbos. This magnificent villa has top end finishes and is very well equipped including a lift, pizza oven and jacuzzi. Keurbooms Beach is a natural haven which stretches for miles and is perfect for walking or lazing on the beach. Watch dolphins and whales from your beach villa and enjoy a wonderful beach holiday.