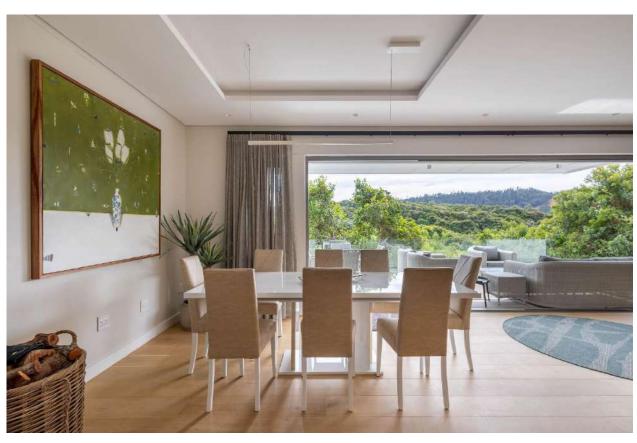

## Tren Villa

This gorgeous, newly built upmarket villa which is situated on Keurbooms Beach, has stunning views overlooking the ocean and stretching across to Robberg Peninsula. Exquisitely furnished and well designed, this villa is luxurious and offers all the comforts. Beautifully designed over three levels with multiple living areas and entertainment spaces to relax and enjoy the beautiful surroundings. The ground floor has a lovely open plan living area which leads onto a covered, well-furnished patio with splash pool, overlooking the fynbos. There are two tastefully furnished bedrooms with modern ensuite bathrooms. One bedroom leads out onto the pool and deck area. On the first floor are opulent and spacious open plan living rooms, the TV lounge and kitchen extending onto a beautiful balcony which is ideal for alfresco dining. The kitchen flows into the dining area and second lounge area with large glass retractable doors allowing the light and view to flow through. On this level are two stunning bedrooms with ensuite bathrooms, one bedroom leading out to a patio with sea views. On the top floor is the fifth bedroom with en-suite bathroom and leads out onto a patio. The sixth bedroom, which is the master bedroom, is also on this level. It has a gorgeous en-suite bathroom, a cosy wood burning fireplace and glass sliding doors leading out to a balcony overlooking the forest and fynbos. This magnificent villa has top end finishes and is very well equipped including a lift, pizza oven and jacuzzi. Keurbooms Beach is a natural haven which stretches for miles and is perfect for walking or lazing on the beach. Watch dolphins and whales from your beach villa and enjoy a wonderful beach holiday.