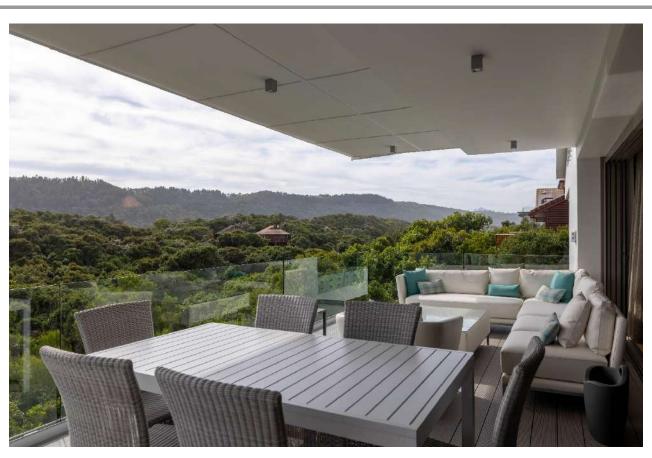

## Tren Villa

This gorgeous, newly built upmarket villa which is situated on Keurbooms Beach, has stunning views overlooking the ocean and stretching across to Robberg Peninsula. Exquisitely furnished and well designed, this villa is luxurious and offers all the comforts. Beautifully designed over three levels with multiple living areas and entertainment spaces to relax and enjoy the beautiful surroundings. The ground floor has a lovely open plan living area which leads onto a covered, well-furnished patio with splash pool, overlooking the fynbos. There are two tastefully furnished bedrooms with modern ensuite bathrooms. One bedroom leads out onto the pool and deck area. On the first floor are opulent and spacious open plan living rooms, the TV lounge and kitchen extending onto a beautiful balcony which is ideal for alfresco dining. The kitchen flows into the dining area and second lounge area with large glass retractable doors allowing the light and view to flow through. On this level are two stunning bedrooms with ensuite bathrooms, one bedroom leading out to a patio with sea views. On the top floor is the fifth bedroom with en-suite bathroom and leads out onto a patio. The sixth bedroom, which is the master bedroom, is also on this level. It has a gorgeous en-suite bathroom, a cosy wood burning fireplace and glass sliding doors leading out to a balcony overlooking the forest and fynbos. This magnificent villa has top end finishes and is very well equipped including a lift, pizza oven and jacuzzi. Keurbooms Beach is a natural haven which stretches for miles and is perfect for walking or lazing on the beach. Watch dolphins and whales from your beach villa and enjoy a wonderful beach holiday.