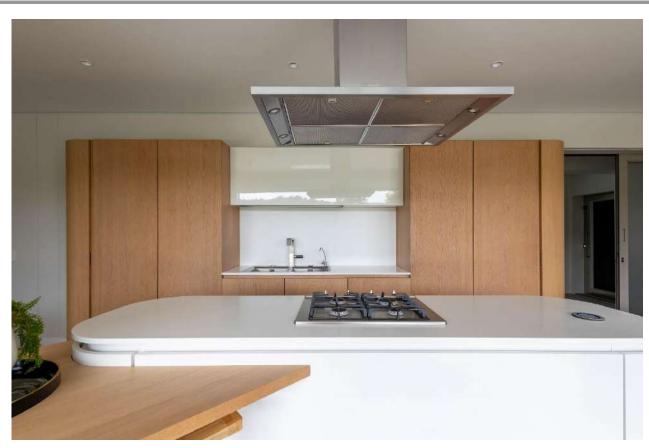

## Tren Villa

This gorgeous, newly built upmarket villa which is situated on Keurbooms Beach, has stunning views overlooking the ocean and stretching across to Robberg Peninsula. Exquisitely furnished and well designed, this villa is luxurious and offers all the comforts. Beautifully designed over three levels with multiple living areas and entertainment spaces to relax and enjoy the beautiful surroundings. The ground floor has a lovely open plan living area which leads onto a covered, well-furnished patio with splash pool, overlooking the fynbos. There are two tastefully furnished bedrooms with modern ensuite bathrooms. One bedroom leads out onto the pool and deck area. On the first floor are opulent and spacious open plan living rooms, the TV lounge and kitchen extending onto a beautiful balcony which is ideal for alfresco dining. The kitchen flows into the dining area and second lounge area with large glass retractable doors allowing the light and view to flow through. On this level are two stunning bedrooms with ensuite bathrooms, one bedroom leading out to a patio with sea views. On the top floor is the fifth bedroom with en-suite bathroom and leads out onto a patio. The sixth bedroom, which is the master bedroom, is also on this level. It has a gorgeous en-suite bathroom, a cosy wood burning fireplace and glass sliding doors leading out to a balcony overlooking the forest and fynbos. This magnificent villa has top end finishes and is very well equipped including a lift, pizza oven and jacuzzi. Keurbooms Beach is a natural haven which stretches for miles and is perfect for walking or lazing on the beach. Watch dolphins and whales from your beach villa and enjoy a wonderful beach holiday.