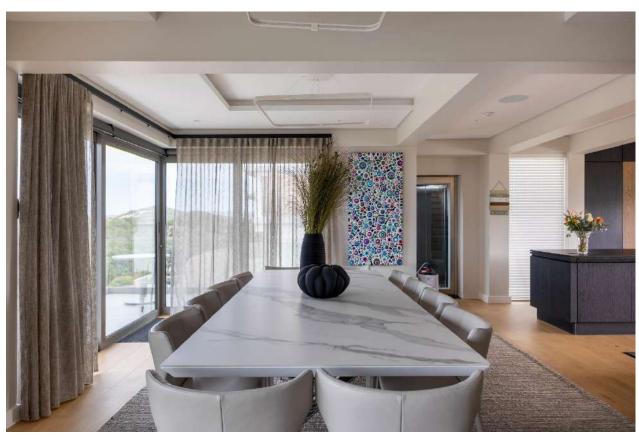

## Tren Villa

This gorgeous, newly built upmarket villa which is situated on Keurbooms Beach, has stunning views overlooking the ocean and stretching across to Robberg Peninsula. Exquisitely furnished and well designed, this villa is luxurious and offers all the comforts. Beautifully designed over three levels with multiple living areas and entertainment spaces to relax and enjoy the beautiful surroundings. The ground floor has a lovely open plan living area which leads onto a covered, well-furnished patio with splash pool, overlooking the fynbos. There are two tastefully furnished bedrooms with modern ensuite bathrooms. One bedroom leads out onto the pool and deck area. On the first floor are opulent and spacious open plan living rooms, the TV lounge and kitchen extending onto a beautiful balcony which is ideal for alfresco dining. The kitchen flows into the dining area and second lounge area with large glass retractable doors allowing the light and view to flow through. On this level are two stunning bedrooms with ensuite bathrooms, one bedroom leading out to a patio with sea views. On the top floor is the fifth bedroom with en-suite bathroom and leads out onto a patio. The sixth bedroom, which is the master bedroom, is also on this level. It has a gorgeous en-suite bathroom, a cosy wood burning fireplace and glass sliding doors leading out to a balcony overlooking the forest and fynbos. This magnificent villa has top end finishes and is very well equipped including a lift, pizza oven and jacuzzi. Keurbooms Beach is a natural haven which stretches for miles and is perfect for walking or lazing on the beach. Watch dolphins and whales from your beach villa and enjoy a wonderful beach holiday.