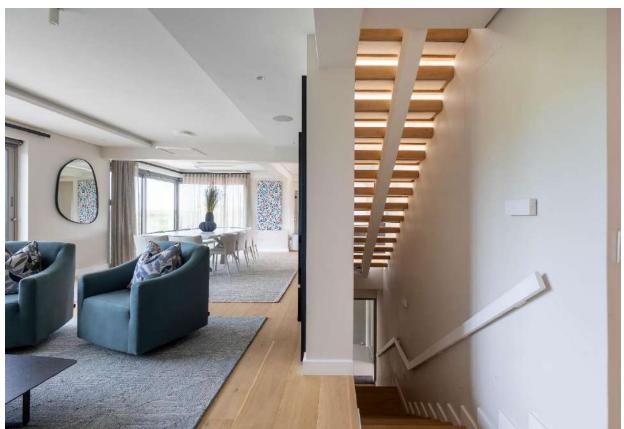

## Tren Villa

This gorgeous, newly built upmarket villa which is situated on Keurbooms Beach, has stunning views overlooking the ocean and stretching across to Robberg Peninsula. Exquisitely furnished and well designed, this villa is luxurious and offers all the comforts. Beautifully designed over three levels with multiple living areas and entertainment spaces to relax and enjoy the beautiful surroundings. The ground floor has a lovely open plan living area which leads onto a covered, well-furnished patio with splash pool, overlooking the fynbos. There are two tastefully furnished bedrooms with modern ensuite bathrooms. One bedroom leads out onto the pool and deck area. On the first floor are opulent and spacious open plan living rooms, the TV lounge and kitchen extending onto a beautiful balcony which is ideal for alfresco dining. The kitchen flows into the dining area and second lounge area with large glass retractable doors allowing the light and view to flow through. On this level are two stunning bedrooms with ensuite bathrooms, one bedroom leading out to a patio with sea views. On the top floor is the fifth bedroom with en-suite bathroom and leads out onto a patio. The sixth bedroom, which is the master bedroom, is also on this level. It has a gorgeous en-suite bathroom, a cosy wood burning fireplace and glass sliding doors leading out to a balcony overlooking the forest and fynbos. This magnificent villa has top end finishes and is very well equipped including a lift, pizza oven and jacuzzi. Keurbooms Beach is a natural haven which stretches for miles and is perfect for walking or lazing on the beach. Watch dolphins and whales from your beach villa and enjoy a wonderful beach holiday.