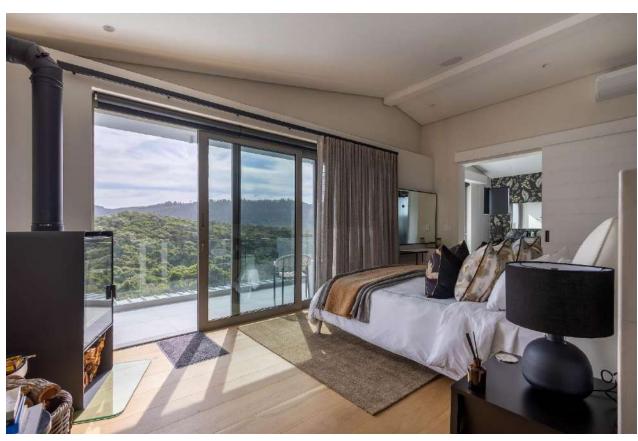

## Tren Villa

This gorgeous, newly built upmarket villa which is situated on Keurbooms Beach, has stunning views overlooking the ocean and stretching across to Robberg Peninsula. Exquisitely furnished and well designed, this villa is luxurious and offers all the comforts. Beautifully designed over three levels with multiple living areas and entertainment spaces to relax and enjoy the beautiful surroundings. The ground floor has a lovely open plan living area which leads onto a covered, well-furnished patio with splash pool, overlooking the fynbos. There are two tastefully furnished bedrooms with modern ensuite bathrooms. One bedroom leads out onto the pool and deck area. On the first floor are opulent and spacious open plan living rooms, the TV lounge and kitchen extending onto a beautiful balcony which is ideal for alfresco dining. The kitchen flows into the dining area and second lounge area with large glass retractable doors allowing the light and view to flow through. On this level are two stunning bedrooms with ensuite bathrooms, one bedroom leading out to a patio with sea views. On the top floor is the fifth bedroom with en-suite bathroom and leads out onto a patio. The sixth bedroom, which is the master bedroom, is also on this level. It has a gorgeous en-suite bathroom, a cosy wood burning fireplace and glass sliding doors leading out to a balcony overlooking the forest and fynbos. This magnificent villa has top end finishes and is very well equipped including a lift, pizza oven and jacuzzi. Keurbooms Beach is a natural haven which stretches for miles and is perfect for walking or lazing on the beach. Watch dolphins and whales from your beach villa and enjoy a wonderful beach holiday.