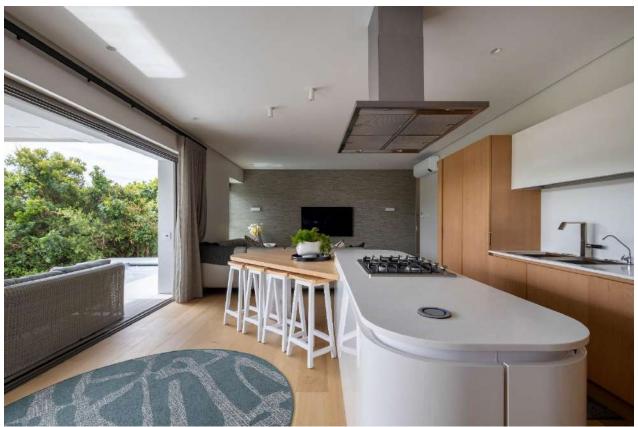

## Tren Villa

This gorgeous, newly built upmarket villa which is situated on Keurbooms Beach, has stunning views overlooking the ocean and stretching across to Robberg Peninsula. Exquisitely furnished and well designed, this villa is luxurious and offers all the comforts. Beautifully designed over three levels with multiple living areas and entertainment spaces to relax and enjoy the beautiful surroundings. The ground floor has a lovely open plan living area which leads onto a covered, well-furnished patio with splash pool, overlooking the fynbos. There are two tastefully furnished bedrooms with modern ensuite bathrooms. One bedroom leads out onto the pool and deck area. On the first floor are opulent and spacious open plan living rooms, the TV lounge and kitchen extending onto a beautiful balcony which is ideal for alfresco dining. The kitchen flows into the dining area and second lounge area with large glass retractable doors allowing the light and view to flow through. On this level are two stunning bedrooms with ensuite bathrooms, one bedroom leading out to a patio with sea views. On the top floor is the fifth bedroom with en-suite bathroom and leads out onto a patio. The sixth bedroom, which is the master bedroom, is also on this level. It has a gorgeous en-suite bathroom, a cosy wood burning fireplace and glass sliding doors leading out to a balcony overlooking the forest and fynbos. This magnificent villa has top end finishes and is very well equipped including a lift, pizza oven and jacuzzi. Keurbooms Beach is a natural haven which stretches for miles and is perfect for walking or lazing on the beach. Watch dolphins and whales from your beach villa and enjoy a wonderful beach holiday.