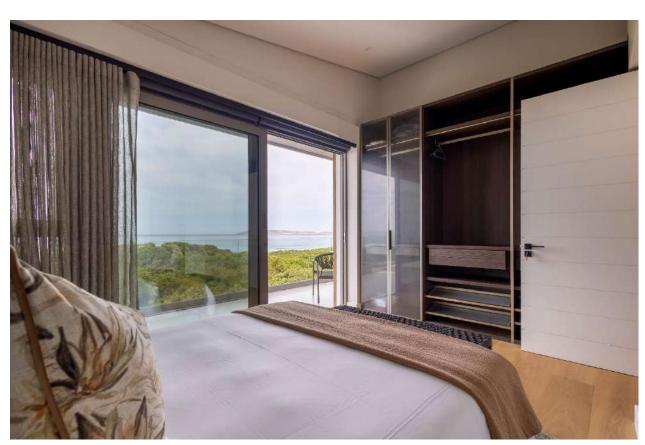

## Tren Villa

This gorgeous, newly built upmarket villa which is situated on Keurbooms Beach, has stunning views overlooking the ocean and stretching across to Robberg Peninsula. Exquisitely furnished and well designed, this villa is luxurious and offers all the comforts. Beautifully designed over three levels with multiple living areas and entertainment spaces to relax and enjoy the beautiful surroundings. The ground floor has a lovely open plan living area which leads onto a covered, well-furnished patio with splash pool, overlooking the fynbos. There are two tastefully furnished bedrooms with modern ensuite bathrooms. One bedroom leads out onto the pool and deck area. On the first floor are opulent and spacious open plan living rooms, the TV lounge and kitchen extending onto a beautiful balcony which is ideal for alfresco dining. The kitchen flows into the dining area and second lounge area with large glass retractable doors allowing the light and view to flow through. On this level are two stunning bedrooms with ensuite bathrooms, one bedroom leading out to a patio with sea views. On the top floor is the fifth bedroom with en-suite bathroom and leads out onto a patio. The sixth bedroom, which is the master bedroom, is also on this level. It has a gorgeous en-suite bathroom, a cosy wood burning fireplace and glass sliding doors leading out to a balcony overlooking the forest and fynbos. This magnificent villa has top end finishes and is very well equipped including a lift, pizza oven and jacuzzi. Keurbooms Beach is a natural haven which stretches for miles and is perfect for walking or lazing on the beach. Watch dolphins and whales from your beach villa and enjoy a wonderful beach holiday.