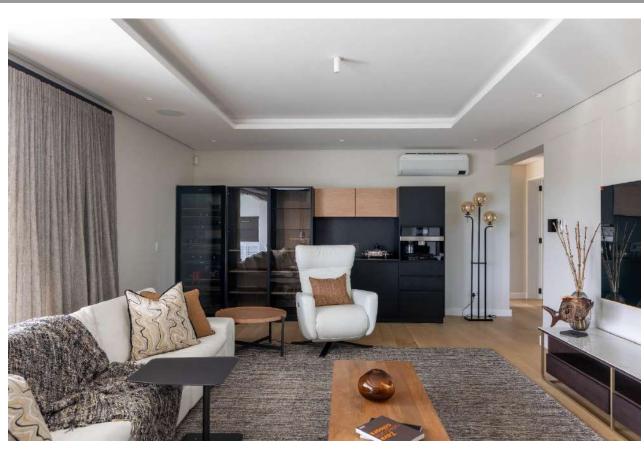

## Tren Villa

This gorgeous, newly built upmarket villa which is situated on Keurbooms Beach, has stunning views overlooking the ocean and stretching across to Robberg Peninsula. Exquisitely furnished and well designed, this villa is luxurious and offers all the comforts. Beautifully designed over three levels with multiple living areas and entertainment spaces to relax and enjoy the beautiful surroundings. The ground floor has a lovely open plan living area which leads onto a covered, well-furnished patio with splash pool, overlooking the fynbos. There are two tastefully furnished bedrooms with modern ensuite bathrooms. One bedroom leads out onto the pool and deck area. On the first floor are opulent and spacious open plan living rooms, the TV lounge and kitchen extending onto a beautiful balcony which is ideal for alfresco dining. The kitchen flows into the dining area and second lounge area with large glass retractable doors allowing the light and view to flow through. On this level are two stunning bedrooms with ensuite bathrooms, one bedroom leading out to a patio with sea views. On the top floor is the fifth bedroom with en-suite bathroom and leads out onto a patio. The sixth bedroom, which is the master bedroom, is also on this level. It has a gorgeous en-suite bathroom, a cosy wood burning fireplace and glass sliding doors leading out to a balcony overlooking the forest and fynbos. This magnificent villa has top end finishes and is very well equipped including a lift, pizza oven and jacuzzi. Keurbooms Beach is a natural haven which stretches for miles and is perfect for walking or lazing on the beach. Watch dolphins and whales from your beach villa and enjoy a wonderful beach holiday.