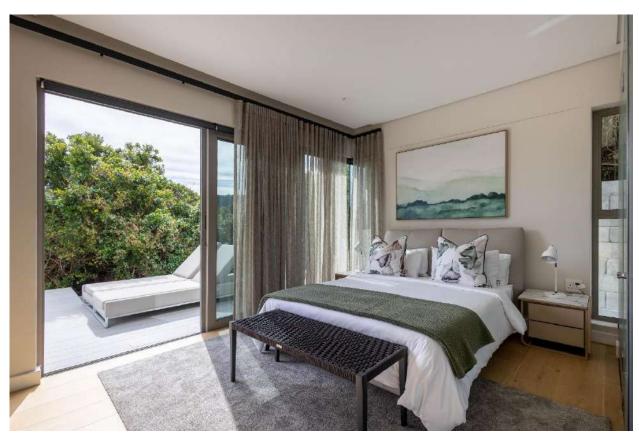

## Tren Villa

This gorgeous, newly built upmarket villa which is situated on Keurbooms Beach, has stunning views overlooking the ocean and stretching across to Robberg Peninsula. Exquisitely furnished and well designed, this villa is luxurious and offers all the comforts. Beautifully designed over three levels with multiple living areas and entertainment spaces to relax and enjoy the beautiful surroundings. The ground floor has a lovely open plan living area which leads onto a covered, well-furnished patio with splash pool, overlooking the fynbos. There are two tastefully furnished bedrooms with modern ensuite bathrooms. One bedroom leads out onto the pool and deck area. On the first floor are opulent and spacious open plan living rooms, the TV lounge and kitchen extending onto a beautiful balcony which is ideal for alfresco dining. The kitchen flows into the dining area and second lounge area with large glass retractable doors allowing the light and view to flow through. On this level are two stunning bedrooms with ensuite bathrooms, one bedroom leading out to a patio with sea views. On the top floor is the fifth bedroom with en-suite bathroom and leads out onto a patio. The sixth bedroom, which is the master bedroom, is also on this level. It has a gorgeous en-suite bathroom, a cosy wood burning fireplace and glass sliding doors leading out to a balcony overlooking the forest and fynbos. This magnificent villa has top end finishes and is very well equipped including a lift, pizza oven and jacuzzi. Keurbooms Beach is a natural haven which stretches for miles and is perfect for walking or lazing on the beach. Watch dolphins and whales from your beach villa and enjoy a wonderful beach holiday.