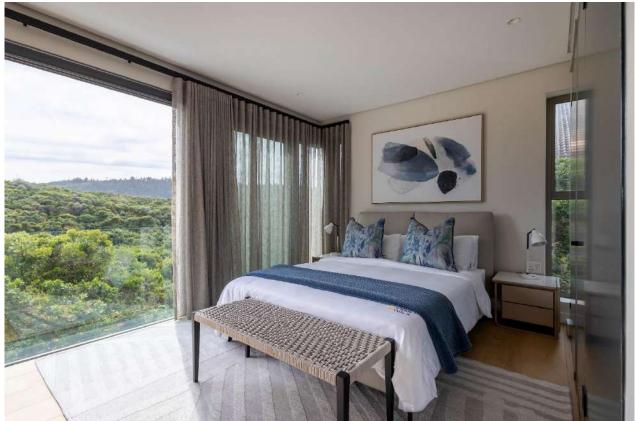

## Tren Villa

This gorgeous, newly built upmarket villa which is situated on Keurbooms Beach, has stunning views overlooking the ocean and stretching across to Robberg Peninsula. Exquisitely furnished and well designed, this villa is luxurious and offers all the comforts. Beautifully designed over three levels with multiple living areas and entertainment spaces to relax and enjoy the beautiful surroundings. The ground floor has a lovely open plan living area which leads onto a covered, well-furnished patio with splash pool, overlooking the fynbos. There are two tastefully furnished bedrooms with modern ensuite bathrooms. One bedroom leads out onto the pool and deck area. On the first floor are opulent and spacious open plan living rooms, the TV lounge and kitchen extending onto a beautiful balcony which is ideal for alfresco dining. The kitchen flows into the dining area and second lounge area with large glass retractable doors allowing the light and view to flow through. On this level are two stunning bedrooms with ensuite bathrooms, one bedroom leading out to a patio with sea views. On the top floor is the fifth bedroom with en-suite bathroom and leads out onto a patio. The sixth bedroom, which is the master bedroom, is also on this level. It has a gorgeous en-suite bathroom, a cosy wood burning fireplace and glass sliding doors leading out to a balcony overlooking the forest and fynbos. This magnificent villa has top end finishes and is very well equipped including a lift, pizza oven and jacuzzi. Keurbooms Beach is a natural haven which stretches for miles and is perfect for walking or lazing on the beach. Watch dolphins and whales from your beach villa and enjoy a wonderful beach holiday.