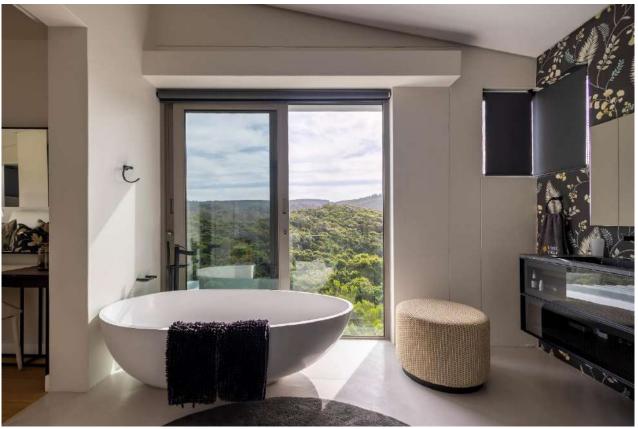

## Tren Villa

This gorgeous, newly built upmarket villa which is situated on Keurbooms Beach, has stunning views overlooking the ocean and stretching across to Robberg Peninsula. Exquisitely furnished and well designed, this villa is luxurious and offers all the comforts. Beautifully designed over three levels with multiple living areas and entertainment spaces to relax and enjoy the beautiful surroundings. The ground floor has a lovely open plan living area which leads onto a covered, well-furnished patio with splash pool, overlooking the fynbos. There are two tastefully furnished bedrooms with modern ensuite bathrooms. One bedroom leads out onto the pool and deck area. On the first floor are opulent and spacious open plan living rooms, the TV lounge and kitchen extending onto a beautiful balcony which is ideal for alfresco dining. The kitchen flows into the dining area and second lounge area with large glass retractable doors allowing the light and view to flow through. On this level are two stunning bedrooms with ensuite bathrooms, one bedroom leading out to a patio with sea views. On the top floor is the fifth bedroom with en-suite bathroom and leads out onto a patio. The sixth bedroom, which is the master bedroom, is also on this level. It has a gorgeous en-suite bathroom, a cosy wood burning fireplace and glass sliding doors leading out to a balcony overlooking the forest and fynbos. This magnificent villa has top end finishes and is very well equipped including a lift, pizza oven and jacuzzi. Keurbooms Beach is a natural haven which stretches for miles and is perfect for walking or lazing on the beach. Watch dolphins and whales from your beach villa and enjoy a wonderful beach holiday.