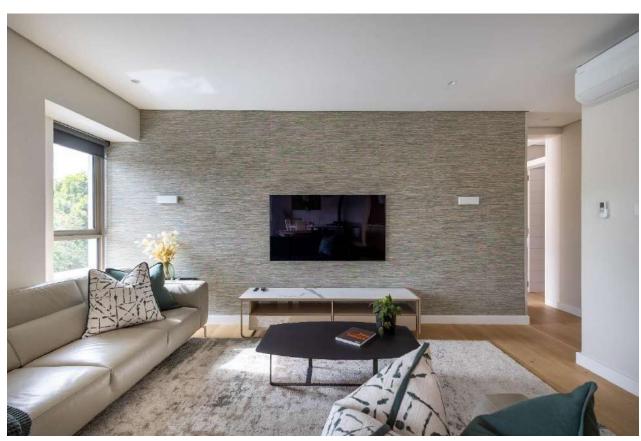

## Tren Villa

This gorgeous, newly built upmarket villa which is situated on Keurbooms Beach, has stunning views overlooking the ocean and stretching across to Robberg Peninsula. Exquisitely furnished and well designed, this villa is luxurious and offers all the comforts. Beautifully designed over three levels with multiple living areas and entertainment spaces to relax and enjoy the beautiful surroundings. The ground floor has a lovely open plan living area which leads onto a covered, well-furnished patio with splash pool, overlooking the fynbos. There are two tastefully furnished bedrooms with modern ensuite bathrooms. One bedroom leads out onto the pool and deck area. On the first floor are opulent and spacious open plan living rooms, the TV lounge and kitchen extending onto a beautiful balcony which is ideal for alfresco dining. The kitchen flows into the dining area and second lounge area with large glass retractable doors allowing the light and view to flow through. On this level are two stunning bedrooms with ensuite bathrooms, one bedroom leading out to a patio with sea views. On the top floor is the fifth bedroom with en-suite bathroom and leads out onto a patio. The sixth bedroom, which is the master bedroom, is also on this level. It has a gorgeous en-suite bathroom, a cosy wood burning fireplace and glass sliding doors leading out to a balcony overlooking the forest and fynbos. This magnificent villa has top end finishes and is very well equipped including a lift, pizza oven and jacuzzi. Keurbooms Beach is a natural haven which stretches for miles and is perfect for walking or lazing on the beach. Watch dolphins and whales from your beach villa and enjoy a wonderful beach holiday.