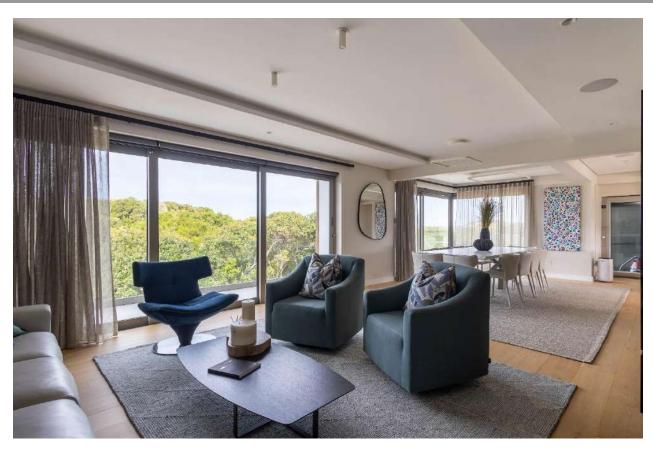

## Tren Villa

This gorgeous, newly built upmarket villa which is situated on Keurbooms Beach, has stunning views overlooking the ocean and stretching across to Robberg Peninsula. Exquisitely furnished and well designed, this villa is luxurious and offers all the comforts. Beautifully designed over three levels with multiple living areas and entertainment spaces to relax and enjoy the beautiful surroundings. The ground floor has a lovely open plan living area which leads onto a covered, well-furnished patio with splash pool, overlooking the fynbos. There are two tastefully furnished bedrooms with modern ensuite bathrooms. One bedroom leads out onto the pool and deck area. On the first floor are opulent and spacious open plan living rooms, the TV lounge and kitchen extending onto a beautiful balcony which is ideal for alfresco dining. The kitchen flows into the dining area and second lounge area with large glass retractable doors allowing the light and view to flow through. On this level are two stunning bedrooms with ensuite bathrooms, one bedroom leading out to a patio with sea views. On the top floor is the fifth bedroom with en-suite bathroom and leads out onto a patio. The sixth bedroom, which is the master bedroom, is also on this level. It has a gorgeous en-suite bathroom, a cosy wood burning fireplace and glass sliding doors leading out to a balcony overlooking the forest and fynbos. This magnificent villa has top end finishes and is very well equipped including a lift, pizza oven and jacuzzi. Keurbooms Beach is a natural haven which stretches for miles and is perfect for walking or lazing on the beach. Watch dolphins and whales from your beach villa and enjoy a wonderful beach holiday.