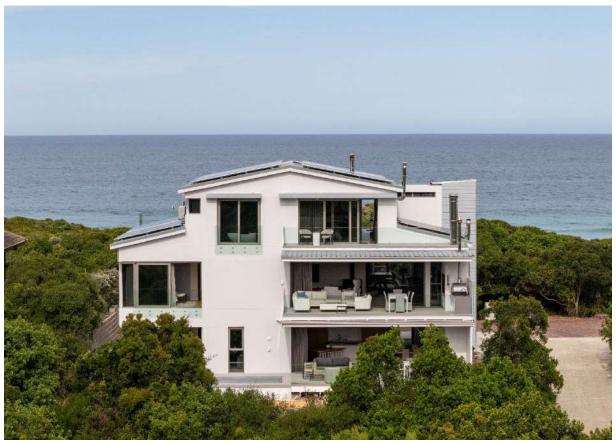

## Tren Villa

This gorgeous, newly built upmarket villa which is situated on Keurbooms Beach, has stunning views overlooking the ocean and stretching across to Robberg Peninsula. Exquisitely furnished and well designed, this villa is luxurious and offers all the comforts. Beautifully designed over three levels with multiple living areas and entertainment spaces to relax and enjoy the beautiful surroundings. The ground floor has a lovely open plan living area which leads onto a covered, well-furnished patio with splash pool, overlooking the fynbos. There are two tastefully furnished bedrooms with modern ensuite bathrooms. One bedroom leads out onto the pool and deck area. On the first floor are opulent and spacious open plan living rooms, the TV lounge and kitchen extending onto a beautiful balcony which is ideal for alfresco dining. The kitchen flows into the dining area and second lounge area with large glass retractable doors allowing the light and view to flow through. On this level are two stunning bedrooms with ensuite bathrooms, one bedroom leading out to a patio with sea views. On the top floor is the fifth bedroom with en-suite bathroom and leads out onto a patio. The sixth bedroom, which is the master bedroom, is also on this level. It has a gorgeous en-suite bathroom, a cosy wood burning fireplace and glass sliding doors leading out to a balcony overlooking the forest and fynbos. This magnificent villa has top end finishes and is very well equipped including a lift, pizza oven and jacuzzi. Keurbooms Beach is a natural haven which stretches for miles and is perfect for walking or lazing on the beach. Watch dolphins and whales from your beach villa and enjoy a wonderful beach holiday.