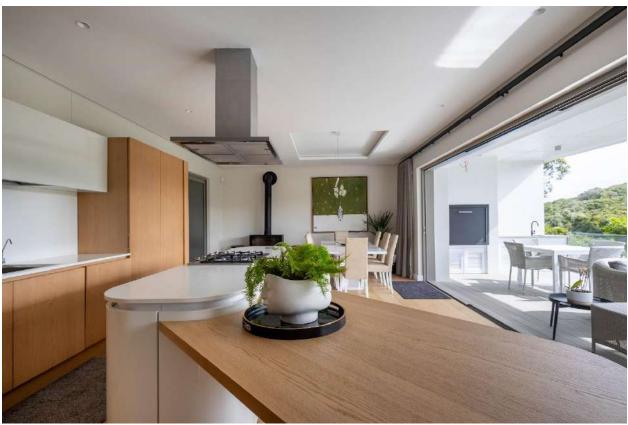

## Tren Villa

This gorgeous, newly built upmarket villa which is situated on Keurbooms Beach, has stunning views overlooking the ocean and stretching across to Robberg Peninsula. Exquisitely furnished and well designed, this villa is luxurious and offers all the comforts. Beautifully designed over three levels with multiple living areas and entertainment spaces to relax and enjoy the beautiful surroundings. The ground floor has a lovely open plan living area which leads onto a covered, well-furnished patio with splash pool, overlooking the fynbos. There are two tastefully furnished bedrooms with modern ensuite bathrooms. One bedroom leads out onto the pool and deck area. On the first floor are opulent and spacious open plan living rooms, the TV lounge and kitchen extending onto a beautiful balcony which is ideal for alfresco dining. The kitchen flows into the dining area and second lounge area with large glass retractable doors allowing the light and view to flow through. On this level are two stunning bedrooms with ensuite bathrooms, one bedroom leading out to a patio with sea views. On the top floor is the fifth bedroom with en-suite bathroom and leads out onto a patio. The sixth bedroom, which is the master bedroom, is also on this level. It has a gorgeous en-suite bathroom, a cosy wood burning fireplace and glass sliding doors leading out to a balcony overlooking the forest and fynbos. This magnificent villa has top end finishes and is very well equipped including a lift, pizza oven and jacuzzi. Keurbooms Beach is a natural haven which stretches for miles and is perfect for walking or lazing on the beach. Watch dolphins and whales from your beach villa and enjoy a wonderful beach holiday.