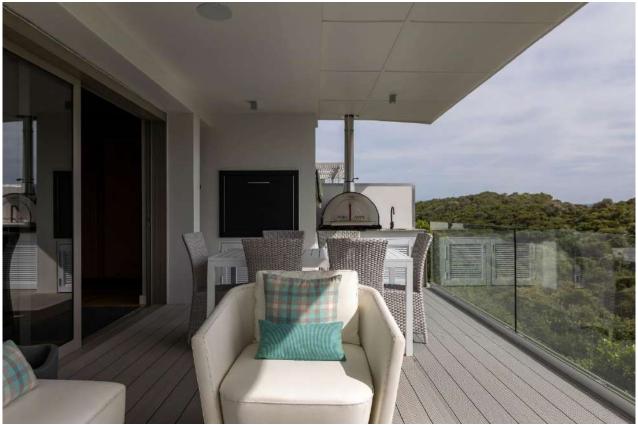

## Tren Villa

This gorgeous, newly built upmarket villa which is situated on Keurbooms Beach, has stunning views overlooking the ocean and stretching across to Robberg Peninsula. Exquisitely furnished and well designed, this villa is luxurious and offers all the comforts. Beautifully designed over three levels with multiple living areas and entertainment spaces to relax and enjoy the beautiful surroundings. The ground floor has a lovely open plan living area which leads onto a covered, well-furnished patio with splash pool, overlooking the fynbos. There are two tastefully furnished bedrooms with modern ensuite bathrooms. One bedroom leads out onto the pool and deck area. On the first floor are opulent and spacious open plan living rooms, the TV lounge and kitchen extending onto a beautiful balcony which is ideal for alfresco dining. The kitchen flows into the dining area and second lounge area with large glass retractable doors allowing the light and view to flow through. On this level are two stunning bedrooms with ensuite bathrooms, one bedroom leading out to a patio with sea views. On the top floor is the fifth bedroom with en-suite bathroom and leads out onto a patio. The sixth bedroom, which is the master bedroom, is also on this level. It has a gorgeous en-suite bathroom, a cosy wood burning fireplace and glass sliding doors leading out to a balcony overlooking the forest and fynbos. This magnificent villa has top end finishes and is very well equipped including a lift, pizza oven and jacuzzi. Keurbooms Beach is a natural haven which stretches for miles and is perfect for walking or lazing on the beach. Watch dolphins and whales from your beach villa and enjoy a wonderful beach holiday.