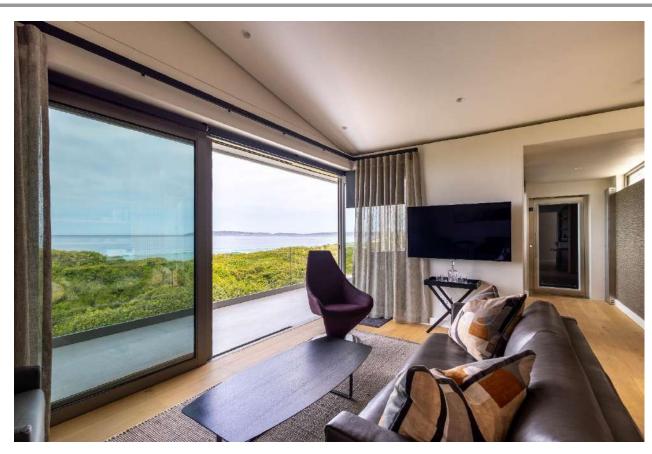

## Tren Villa

This gorgeous, newly built upmarket villa which is situated on Keurbooms Beach, has stunning views overlooking the ocean and stretching across to Robberg Peninsula. Exquisitely furnished and well designed, this villa is luxurious and offers all the comforts. Beautifully designed over three levels with multiple living areas and entertainment spaces to relax and enjoy the beautiful surroundings. The ground floor has a lovely open plan living area which leads onto a covered, well-furnished patio with splash pool, overlooking the fynbos. There are two tastefully furnished bedrooms with modern ensuite bathrooms. One bedroom leads out onto the pool and deck area. On the first floor are opulent and spacious open plan living rooms, the TV lounge and kitchen extending onto a beautiful balcony which is ideal for alfresco dining. The kitchen flows into the dining area and second lounge area with large glass retractable doors allowing the light and view to flow through. On this level are two stunning bedrooms with ensuite bathrooms, one bedroom leading out to a patio with sea views. On the top floor is the fifth bedroom with en-suite bathroom and leads out onto a patio. The sixth bedroom, which is the master bedroom, is also on this level. It has a gorgeous en-suite bathroom, a cosy wood burning fireplace and glass sliding doors leading out to a balcony overlooking the forest and fynbos. This magnificent villa has top end finishes and is very well equipped including a lift, pizza oven and jacuzzi. Keurbooms Beach is a natural haven which stretches for miles and is perfect for walking or lazing on the beach. Watch dolphins and whales from your beach villa and enjoy a wonderful beach holiday.