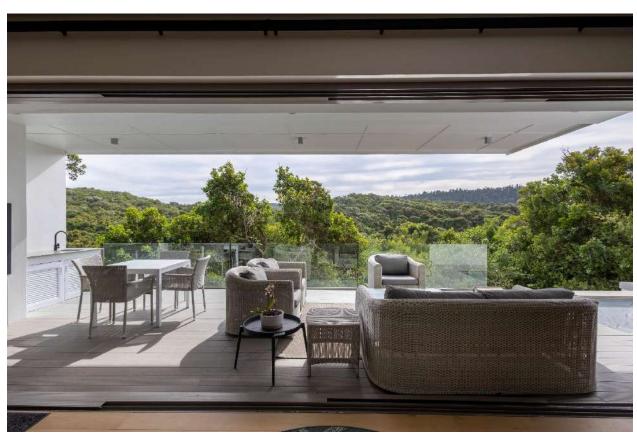

## Tren Villa

This gorgeous, newly built upmarket villa which is situated on Keurbooms Beach, has stunning views overlooking the ocean and stretching across to Robberg Peninsula. Exquisitely furnished and well designed, this villa is luxurious and offers all the comforts. Beautifully designed over three levels with multiple living areas and entertainment spaces to relax and enjoy the beautiful surroundings. The ground floor has a lovely open plan living area which leads onto a covered, well-furnished patio with splash pool, overlooking the fynbos. There are two tastefully furnished bedrooms with modern ensuite bathrooms. One bedroom leads out onto the pool and deck area. On the first floor are opulent and spacious open plan living rooms, the TV lounge and kitchen extending onto a beautiful balcony which is ideal for alfresco dining. The kitchen flows into the dining area and second lounge area with large glass retractable doors allowing the light and view to flow through. On this level are two stunning bedrooms with ensuite bathrooms, one bedroom leading out to a patio with sea views. On the top floor is the fifth bedroom with en-suite bathroom and leads out onto a patio. The sixth bedroom, which is the master bedroom, is also on this level. It has a gorgeous en-suite bathroom, a cosy wood burning fireplace and glass sliding doors leading out to a balcony overlooking the forest and fynbos. This magnificent villa has top end finishes and is very well equipped including a lift, pizza oven and jacuzzi. Keurbooms Beach is a natural haven which stretches for miles and is perfect for walking or lazing on the beach. Watch dolphins and whales from your beach villa and enjoy a wonderful beach holiday.