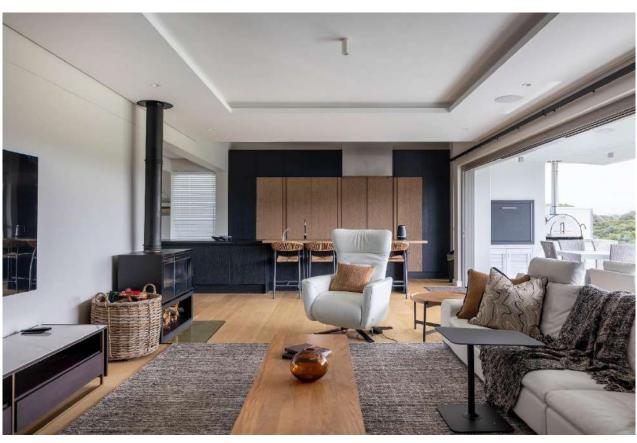

## Tren Villa

This gorgeous, newly built upmarket villa which is situated on Keurbooms Beach, has stunning views overlooking the ocean and stretching across to Robberg Peninsula. Exquisitely furnished and well designed, this villa is luxurious and offers all the comforts. Beautifully designed over three levels with multiple living areas and entertainment spaces to relax and enjoy the beautiful surroundings. The ground floor has a lovely open plan living area which leads onto a covered, well-furnished patio with splash pool, overlooking the fynbos. There are two tastefully furnished bedrooms with modern ensuite bathrooms. One bedroom leads out onto the pool and deck area. On the first floor are opulent and spacious open plan living rooms, the TV lounge and kitchen extending onto a beautiful balcony which is ideal for alfresco dining. The kitchen flows into the dining area and second lounge area with large glass retractable doors allowing the light and view to flow through. On this level are two stunning bedrooms with ensuite bathrooms, one bedroom leading out to a patio with sea views. On the top floor is the fifth bedroom with en-suite bathroom and leads out onto a patio. The sixth bedroom, which is the master bedroom, is also on this level. It has a gorgeous en-suite bathroom, a cosy wood burning fireplace and glass sliding doors leading out to a balcony overlooking the forest and fynbos. This magnificent villa has top end finishes and is very well equipped including a lift, pizza oven and jacuzzi. Keurbooms Beach is a natural haven which stretches for miles and is perfect for walking or lazing on the beach. Watch dolphins and whales from your beach villa and enjoy a wonderful beach holiday.