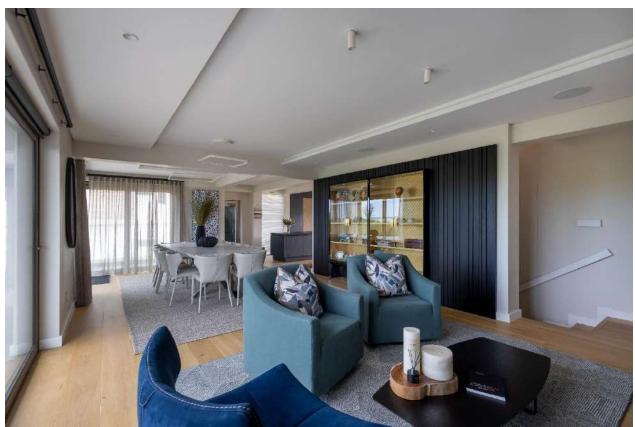

## Tren Villa

This gorgeous, newly built upmarket villa which is situated on Keurbooms Beach, has stunning views overlooking the ocean and stretching across to Robberg Peninsula. Exquisitely furnished and well designed, this villa is luxurious and offers all the comforts. Beautifully designed over three levels with multiple living areas and entertainment spaces to relax and enjoy the beautiful surroundings. The ground floor has a lovely open plan living area which leads onto a covered, well-furnished patio with splash pool, overlooking the fynbos. There are two tastefully furnished bedrooms with modern ensuite bathrooms. One bedroom leads out onto the pool and deck area. On the first floor are opulent and spacious open plan living rooms, the TV lounge and kitchen extending onto a beautiful balcony which is ideal for alfresco dining. The kitchen flows into the dining area and second lounge area with large glass retractable doors allowing the light and view to flow through. On this level are two stunning bedrooms with ensuite bathrooms, one bedroom leading out to a patio with sea views. On the top floor is the fifth bedroom with en-suite bathroom and leads out onto a patio. The sixth bedroom, which is the master bedroom, is also on this level. It has a gorgeous en-suite bathroom, a cosy wood burning fireplace and glass sliding doors leading out to a balcony overlooking the forest and fynbos. This magnificent villa has top end finishes and is very well equipped including a lift, pizza oven and jacuzzi. Keurbooms Beach is a natural haven which stretches for miles and is perfect for walking or lazing on the beach. Watch dolphins and whales from your beach villa and enjoy a wonderful beach holiday.