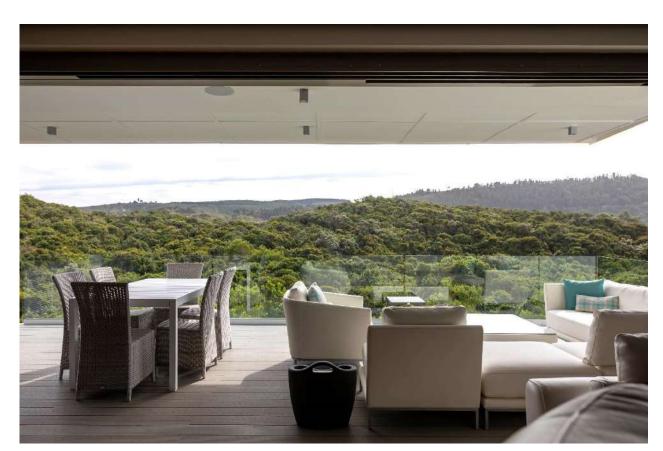

## Tren Villa

This gorgeous, newly built upmarket villa which is situated on Keurbooms Beach, has stunning views overlooking the ocean and stretching across to Robberg Peninsula. Exquisitely furnished and well designed, this villa is luxurious and offers all the comforts. Beautifully designed over three levels with multiple living areas and entertainment spaces to relax and enjoy the beautiful surroundings. The ground floor has a lovely open plan living area which leads onto a covered, well-furnished patio with splash pool, overlooking the fynbos. There are two tastefully furnished bedrooms with modern ensuite bathrooms. One bedroom leads out onto the pool and deck area. On the first floor are opulent and spacious open plan living rooms, the TV lounge and kitchen extending onto a beautiful balcony which is ideal for alfresco dining. The kitchen flows into the dining area and second lounge area with large glass retractable doors allowing the light and view to flow through. On this level are two stunning bedrooms with ensuite bathrooms, one bedroom leading out to a patio with sea views. On the top floor is the fifth bedroom with en-suite bathroom and leads out onto a patio. The sixth bedroom, which is the master bedroom, is also on this level. It has a gorgeous en-suite bathroom, a cosy wood burning fireplace and glass sliding doors leading out to a balcony overlooking the forest and fynbos. This magnificent villa has top end finishes and is very well equipped including a lift, pizza oven and jacuzzi. Keurbooms Beach is a natural haven which stretches for miles and is perfect for walking or lazing on the beach. Watch dolphins and whales from your beach villa and enjoy a wonderful beach holiday.