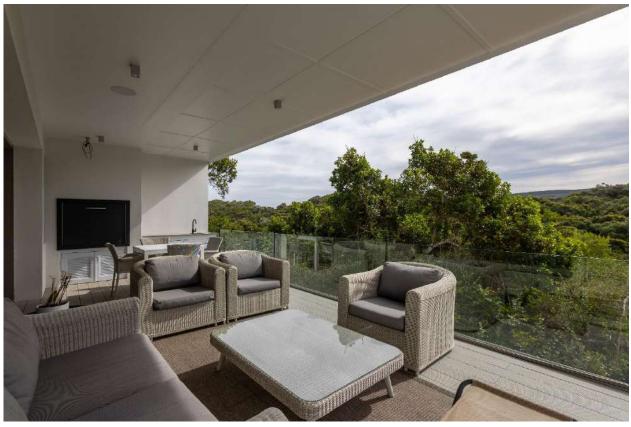

## Tren Villa

This gorgeous, newly built upmarket villa which is situated on Keurbooms Beach, has stunning views overlooking the ocean and stretching across to Robberg Peninsula. Exquisitely furnished and well designed, this villa is luxurious and offers all the comforts. Beautifully designed over three levels with multiple living areas and entertainment spaces to relax and enjoy the beautiful surroundings. The ground floor has a lovely open plan living area which leads onto a covered, well-furnished patio with splash pool, overlooking the fynbos. There are two tastefully furnished bedrooms with modern ensuite bathrooms. One bedroom leads out onto the pool and deck area. On the first floor are opulent and spacious open plan living rooms, the TV lounge and kitchen extending onto a beautiful balcony which is ideal for alfresco dining. The kitchen flows into the dining area and second lounge area with large glass retractable doors allowing the light and view to flow through. On this level are two stunning bedrooms with ensuite bathrooms, one bedroom leading out to a patio with sea views. On the top floor is the fifth bedroom with en-suite bathroom and leads out onto a patio. The sixth bedroom, which is the master bedroom, is also on this level. It has a gorgeous en-suite bathroom, a cosy wood burning fireplace and glass sliding doors leading out to a balcony overlooking the forest and fynbos. This magnificent villa has top end finishes and is very well equipped including a lift, pizza oven and jacuzzi. Keurbooms Beach is a natural haven which stretches for miles and is perfect for walking or lazing on the beach. Watch dolphins and whales from your beach villa and enjoy a wonderful beach holiday.