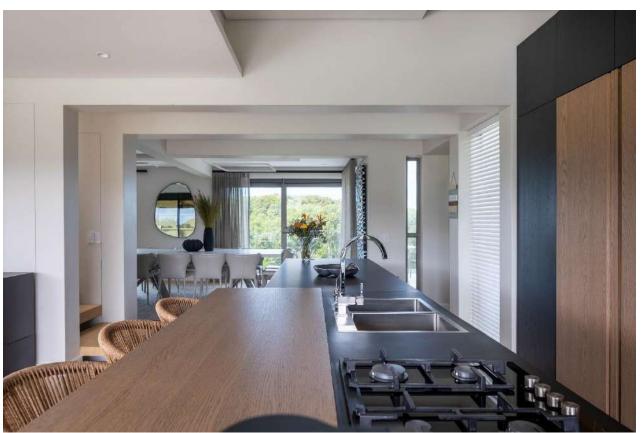

## Tren Villa

This gorgeous, newly built upmarket villa which is situated on Keurbooms Beach, has stunning views overlooking the ocean and stretching across to Robberg Peninsula. Exquisitely furnished and well designed, this villa is luxurious and offers all the comforts. Beautifully designed over three levels with multiple living areas and entertainment spaces to relax and enjoy the beautiful surroundings. The ground floor has a lovely open plan living area which leads onto a covered, well-furnished patio with splash pool, overlooking the fynbos. There are two tastefully furnished bedrooms with modern ensuite bathrooms. One bedroom leads out onto the pool and deck area. On the first floor are opulent and spacious open plan living rooms, the TV lounge and kitchen extending onto a beautiful balcony which is ideal for alfresco dining. The kitchen flows into the dining area and second lounge area with large glass retractable doors allowing the light and view to flow through. On this level are two stunning bedrooms with ensuite bathrooms, one bedroom leading out to a patio with sea views. On the top floor is the fifth bedroom with en-suite bathroom and leads out onto a patio. The sixth bedroom, which is the master bedroom, is also on this level. It has a gorgeous en-suite bathroom, a cosy wood burning fireplace and glass sliding doors leading out to a balcony overlooking the forest and fynbos. This magnificent villa has top end finishes and is very well equipped including a lift, pizza oven and jacuzzi. Keurbooms Beach is a natural haven which stretches for miles and is perfect for walking or lazing on the beach. Watch dolphins and whales from your beach villa and enjoy a wonderful beach holiday.