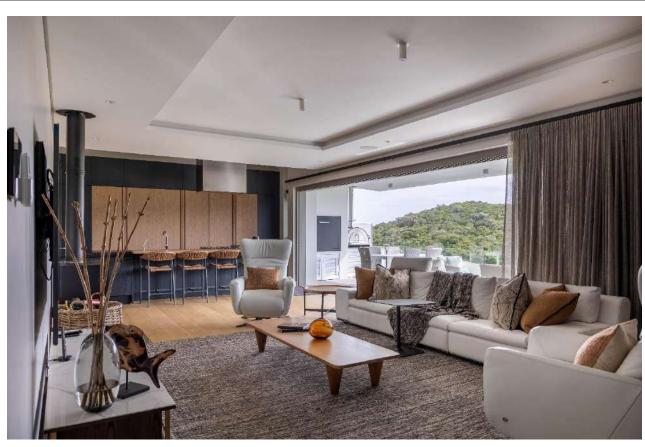

## Tren Villa

This gorgeous, newly built upmarket villa which is situated on Keurbooms Beach, has stunning views overlooking the ocean and stretching across to Robberg Peninsula. Exquisitely furnished and well designed, this villa is luxurious and offers all the comforts. Beautifully designed over three levels with multiple living areas and entertainment spaces to relax and enjoy the beautiful surroundings. The ground floor has a lovely open plan living area which leads onto a covered, well-furnished patio with splash pool, overlooking the fynbos. There are two tastefully furnished bedrooms with modern ensuite bathrooms. One bedroom leads out onto the pool and deck area. On the first floor are opulent and spacious open plan living rooms, the TV lounge and kitchen extending onto a beautiful balcony which is ideal for alfresco dining. The kitchen flows into the dining area and second lounge area with large glass retractable doors allowing the light and view to flow through. On this level are two stunning bedrooms with ensuite bathrooms, one bedroom leading out to a patio with sea views. On the top floor is the fifth bedroom with en-suite bathroom and leads out onto a patio. The sixth bedroom, which is the master bedroom, is also on this level. It has a gorgeous en-suite bathroom, a cosy wood burning fireplace and glass sliding doors leading out to a balcony overlooking the forest and fynbos. This magnificent villa has top end finishes and is very well equipped including a lift, pizza oven and jacuzzi. Keurbooms Beach is a natural haven which stretches for miles and is perfect for walking or lazing on the beach. Watch dolphins and whales from your beach villa and enjoy a wonderful beach holiday.