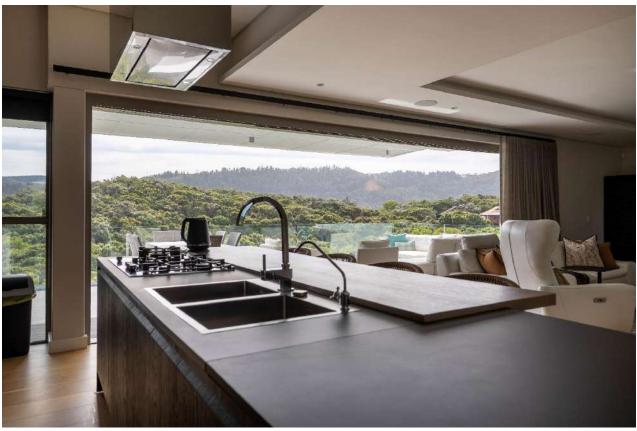

## Tren Villa

This gorgeous, newly built upmarket villa which is situated on Keurbooms Beach, has stunning views overlooking the ocean and stretching across to Robberg Peninsula. Exquisitely furnished and well designed, this villa is luxurious and offers all the comforts. Beautifully designed over three levels with multiple living areas and entertainment spaces to relax and enjoy the beautiful surroundings. The ground floor has a lovely open plan living area which leads onto a covered, well-furnished patio with splash pool, overlooking the fynbos. There are two tastefully furnished bedrooms with modern ensuite bathrooms. One bedroom leads out onto the pool and deck area. On the first floor are opulent and spacious open plan living rooms, the TV lounge and kitchen extending onto a beautiful balcony which is ideal for alfresco dining. The kitchen flows into the dining area and second lounge area with large glass retractable doors allowing the light and view to flow through. On this level are two stunning bedrooms with ensuite bathrooms, one bedroom leading out to a patio with sea views. On the top floor is the fifth bedroom with en-suite bathroom and leads out onto a patio. The sixth bedroom, which is the master bedroom, is also on this level. It has a gorgeous en-suite bathroom, a cosy wood burning fireplace and glass sliding doors leading out to a balcony overlooking the forest and fynbos. This magnificent villa has top end finishes and is very well equipped including a lift, pizza oven and jacuzzi. Keurbooms Beach is a natural haven which stretches for miles and is perfect for walking or lazing on the beach. Watch dolphins and whales from your beach villa and enjoy a wonderful beach holiday.