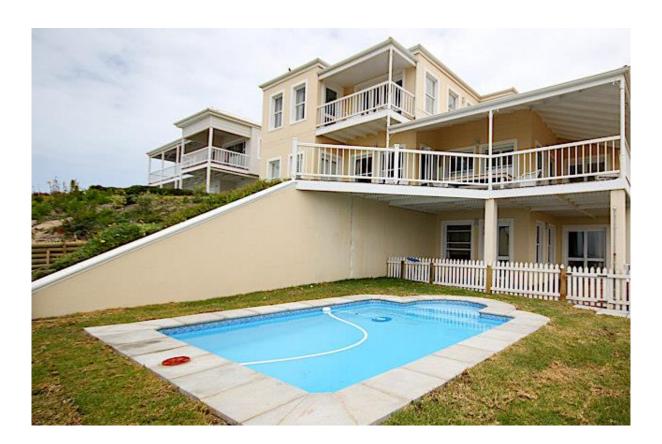

## Whale Rock Jacobs

Just a short walk down the boardwalk takes you to this very secluded part of Robberg beach. Amazing views of the iconic Beacon Island Hotel and the beautiful Robberg Nature Reserve which are just a stone's throw away. Get away from the hustle and bustle of town with this private beach front location, incredible views, and cosiness of a family home. A great place for anyone wanting to relax and escape while still having all the treasures that Plett has to offer right on your doorstep. Recently refurbished with open plan entertainment areas and a balcony with breath-taking views of Robberg Beach, Robberg Nature Reserve, and the Beacon Island Hotel. Offering 4 bedrooms with 4.5 baths to make anyone feel at home. A private boardwalk leads you to the secluded Robberg Beach where you can enjoy long walks on the soft sand. Search for the unique Pansy Shell right on your doorstep as the gentle waves lap at your feet.