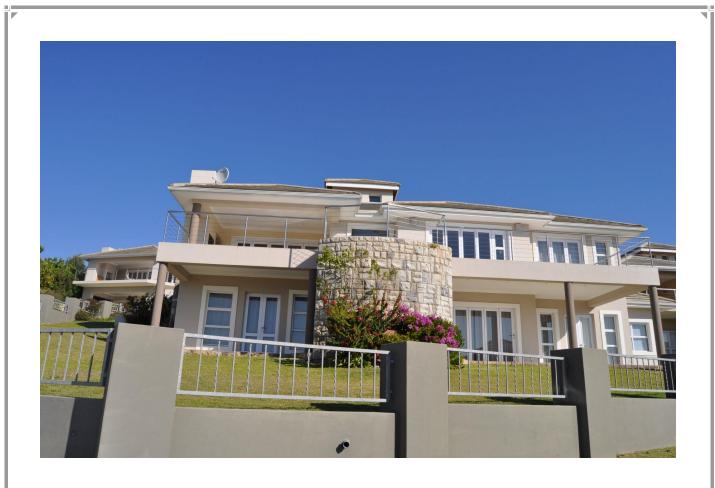

## Waterberry 17 Apartment

This lovely self-contained apartment is situated within the security controlled Waterberry Ridge complex. It is on the ground floor of the property and has two bedrooms and one full bathroom which can be accessed from both bedrooms. Stacker doors open from the lounge area to the undercover patio where one can enjoy al fresco dining with distant sea views. The main house is above the apartment and the owners live here during the year. During peak season the main house as well as the apartment can be rented out as a full unit which makes it ideal for a larger family or group of friends.