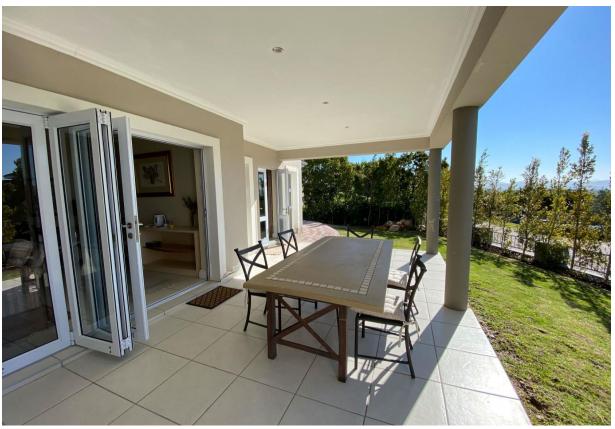

## Waterberry 17 Apartment

This lovely self-contained apartment is situated within the security controlled Waterberry Ridge complex. It is on the ground floor of the property and has two bedrooms and one full bathroom which can be accessed from both bedrooms. Stacker doors open from the lounge area to the undercover patio where one can enjoy al fresco dining with distant sea views. The main house is above the apartment and the owners live here during the year. During peak season the main house as well as the apartment can be rented out as a full unit which makes it ideal for a larger family or group of friends.