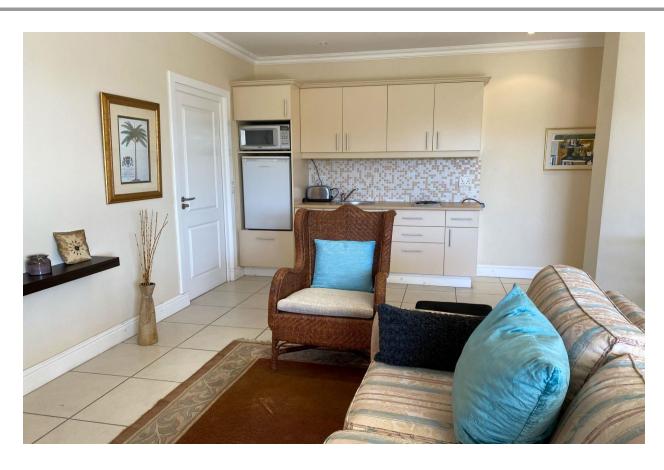

## Waterberry 17 Apartment

This lovely self-contained apartment is situated within the security controlled Waterberry Ridge complex. It is on the ground floor of the property and has two bedrooms and one full bathroom which can be accessed from both bedrooms. Stacker doors open from the lounge area to the undercover patio where one can enjoy al fresco dining with distant sea views. The main house is above the apartment and the owners live here during the year. During peak season the main house as well as the apartment can be rented out as a full unit which makes it ideal for a larger family or group of friends.