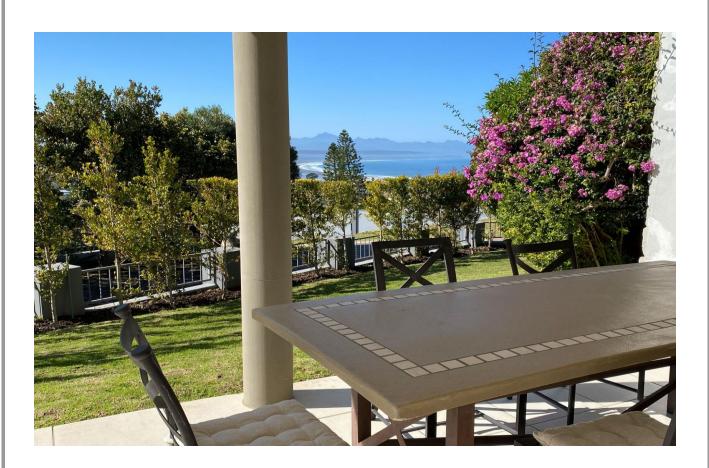

## Waterberry 17 Apartment

This lovely self-contained apartment is situated within the security controlled Waterberry Ridge complex. It is on the ground floor of the property and has two bedrooms and one full bathroom which can be accessed from both bedrooms. Stacker doors open from the lounge area to the undercover patio where one can enjoy al fresco dining with distant sea views. The main house is above the apartment and the owners live here during the year. During peak season the main house as well as the apartment can be rented out as a full unit which makes it ideal for a larger family or group of friends.