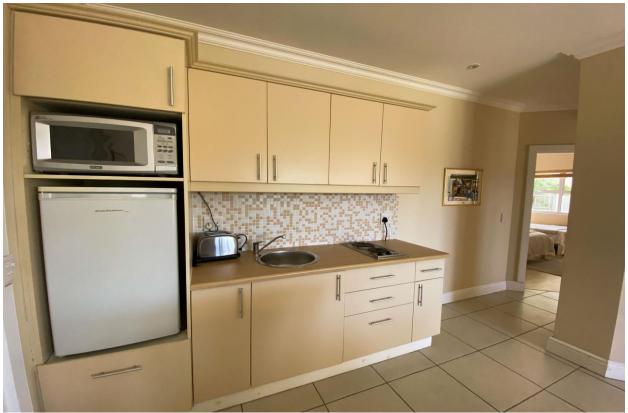

## Waterberry 17 Apartment

This lovely self-contained apartment is situated within the security controlled Waterberry Ridge complex. It is on the ground floor of the property and has two bedrooms and one full bathroom which can be accessed from both bedrooms. Stacker doors open from the lounge area to the undercover patio where one can enjoy al fresco dining with distant sea views. The main house is above the apartment and the owners live here during the year. During peak season the main house as well as the apartment can be rented out as a full unit which makes it ideal for a larger family or group of friends.