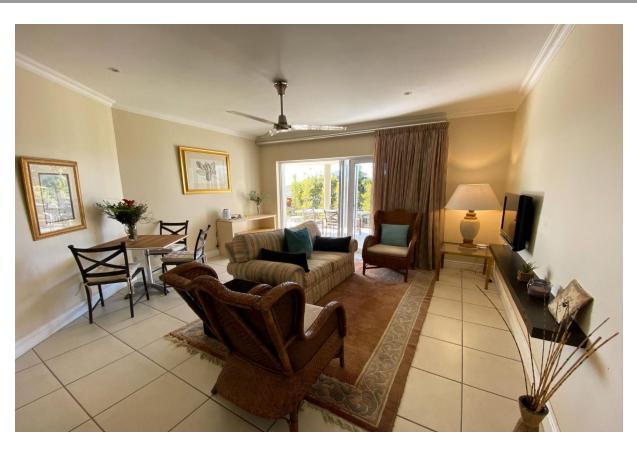

## Waterberry 17 Apartment

This lovely self-contained apartment is situated within the security controlled Waterberry Ridge complex. It is on the ground floor of the property and has two bedrooms and one full bathroom which can be accessed from both bedrooms. Stacker doors open from the lounge area to the undercover patio where one can enjoy al fresco dining with distant sea views. The main house is above the apartment and the owners live here during the year. During peak season the main house as well as the apartment can be rented out as a full unit which makes it ideal for a larger family or group of friends.