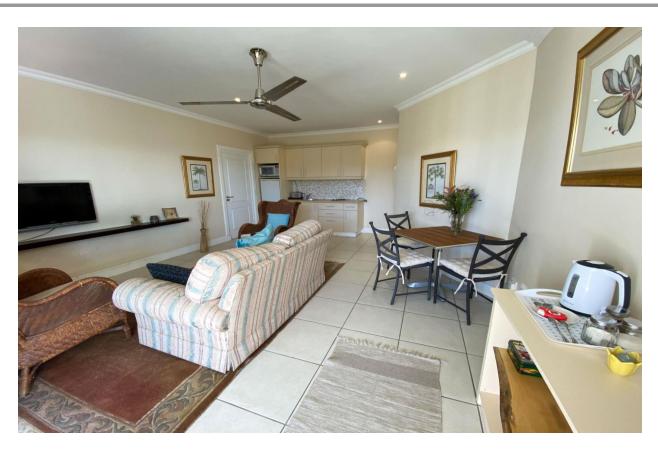

## Waterberry 17 Apartment

This lovely self-contained apartment is situated within the security controlled Waterberry Ridge complex. It is on the ground floor of the property and has two bedrooms and one full bathroom which can be accessed from both bedrooms. Stacker doors open from the lounge area to the undercover patio where one can enjoy al fresco dining with distant sea views. The main house is above the apartment and the owners live here during the year. During peak season the main house as well as the apartment can be rented out as a full unit which makes it ideal for a larger family or group of friends.