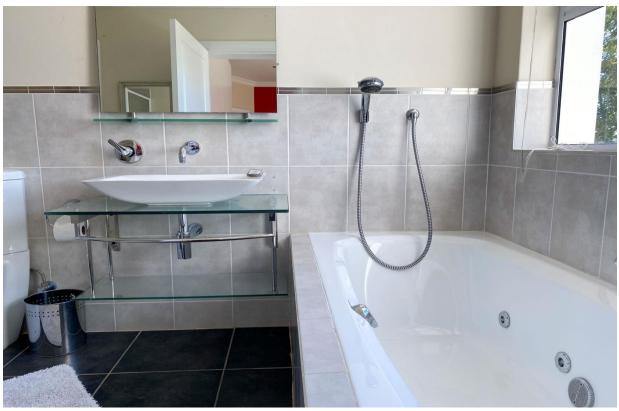

## Waterberry 17 Apartment

This lovely self-contained apartment is situated within the security controlled Waterberry Ridge complex. It is on the ground floor of the property and has two bedrooms and one full bathroom which can be accessed from both bedrooms. Stacker doors open from the lounge area to the undercover patio where one can enjoy al fresco dining with distant sea views. The main house is above the apartment and the owners live here during the year. During peak season the main house as well as the apartment can be rented out as a full unit which makes it ideal for a larger family or group of friends.