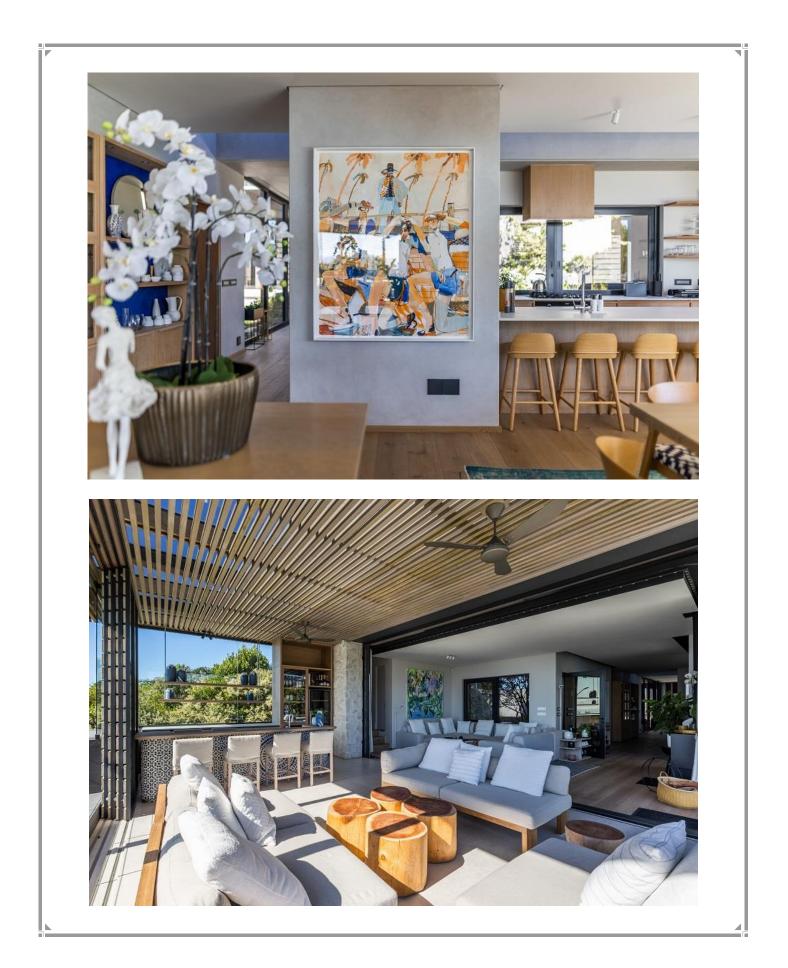

## The Reserve Villa

This gorgeous villa is situated in the exclusive Robberg Estate and has stunning views stretching across the ocean to the Tsitsikamma Mountains. The expansive living rooms are exquisitely furnished and flow seamlessly into one another leading out to the beautiful outdoor area. Large retractable doors allow the light and view to enter, lazy days can be spent lounging on the sofas admiring the view or cooling off with a dip in the pool while gazing across the bay and catching a glimpse of Robberg Nature Reserve. Designed for easy entertainment the modern and well-equipped kitchen leads into the dining area and has a sliding window to the outdoor barbeque and seating area. Lovely art adorns the walls of this property and light streams into every room through large glass windows, framing the view. This magnificent villa has top end finishes and each bedroom is tastefully decorated. A cosy fireplace can be enjoyed on cooler evenings and a bar area provides the ideal spot to enjoy sundowners with the pink lit sky over the ocean. This villa is very well equipped and perfectly situated with just a short walk down the hill to Robberg Beach corner which borders the Robberg Nature Reserve.