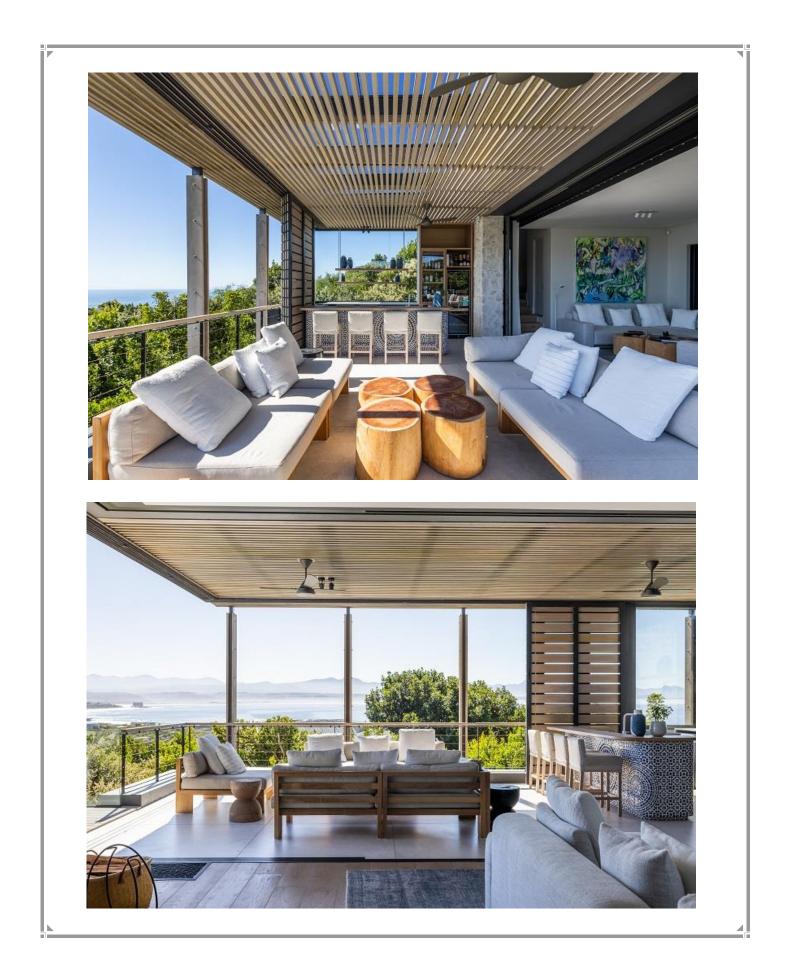

## The Reserve Villa

This gorgeous villa is situated in the exclusive Robberg Estate and has stunning views stretching across the ocean to the Tsitsikamma Mountains. The expansive living rooms are exquisitely furnished and flow seamlessly into one another leading out to the beautiful outdoor area. Large retractable doors allow the light and view to enter, lazy days can be spent lounging on the sofas admiring the view or cooling off with a dip in the pool while gazing across the bay and catching a glimpse of Robberg Nature Reserve. Designed for easy entertainment the modern and well-equipped kitchen leads into the dining area and has a sliding window to the outdoor barbeque and seating area. Lovely art adorns the walls of this property and light streams into every room through large glass windows, framing the view. This magnificent villa has top end finishes and each bedroom is tastefully decorated. A cosy fireplace can be enjoyed on cooler evenings and a bar area provides the ideal spot to enjoy sundowners with the pink lit sky over the ocean. This villa is very well equipped and perfectly situated with just a short walk down the hill to Robberg Beach corner which borders the Robberg Nature Reserve.