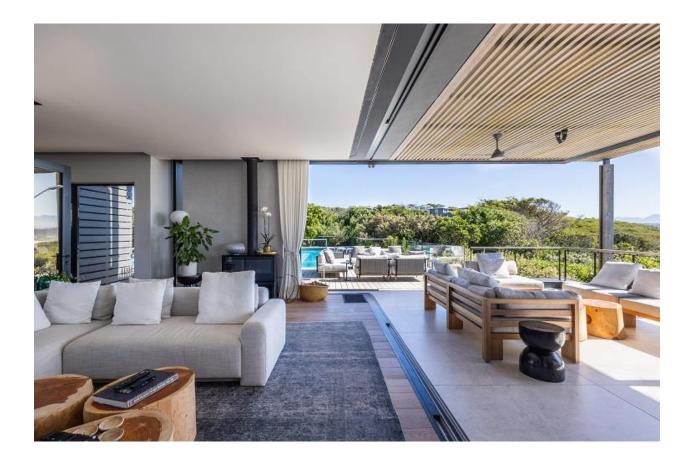

## The Reserve Villa

This gorgeous villa is situated in the exclusive Robberg Estate and has stunning views stretching across the ocean to the Tsitsikamma Mountains. The expansive living rooms are exquisitely furnished and flow seamlessly into one another leading out to the beautiful outdoor area. Large retractable doors allow the light and view to enter, lazy days can be spent lounging on the sofas admiring the view or cooling off with a dip in the pool while gazing across the bay and catching a glimpse of Robberg Nature Reserve. Designed for easy entertainment the modern and well-equipped kitchen leads into the dining area and has a sliding window to the outdoor barbeque and seating area. Lovely art adorns the walls of this property and light streams into every room through large glass windows, framing the view. This magnificent villa has top end finishes and each bedroom is tastefully decorated. A cosy fireplace can be enjoyed on cooler evenings and a bar area provides the ideal spot to enjoy sundowners with the pink lit sky over the ocean. This villa is very well equipped and perfectly situated with just a short walk down the hill to Robberg Beach corner which borders the Robberg Nature Reserve.