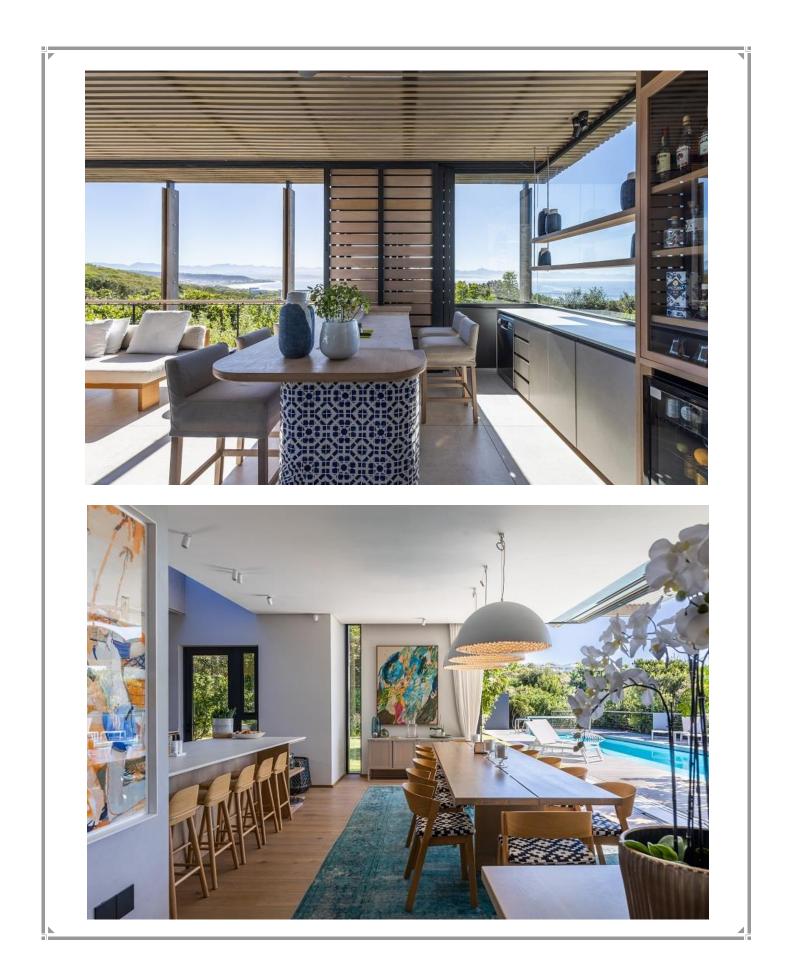

## The Reserve Villa

This gorgeous villa is situated in the exclusive Robberg Estate and has stunning views stretching across the ocean to the Tsitsikamma Mountains. The expansive living rooms are exquisitely furnished and flow seamlessly into one another leading out to the beautiful outdoor area. Large retractable doors allow the light and view to enter, lazy days can be spent lounging on the sofas admiring the view or cooling off with a dip in the pool while gazing across the bay and catching a glimpse of Robberg Nature Reserve. Designed for easy entertainment the modern and well-equipped kitchen leads into the dining area and has a sliding window to the outdoor barbeque and seating area. Lovely art adorns the walls of this property and light streams into every room through large glass windows, framing the view. This magnificent villa has top end finishes and each bedroom is tastefully decorated. A cosy fireplace can be enjoyed on cooler evenings and a bar area provides the ideal spot to enjoy sundowners with the pink lit sky over the ocean. This villa is very well equipped and perfectly situated with just a short walk down the hill to Robberg Beach corner which borders the Robberg Nature Reserve.