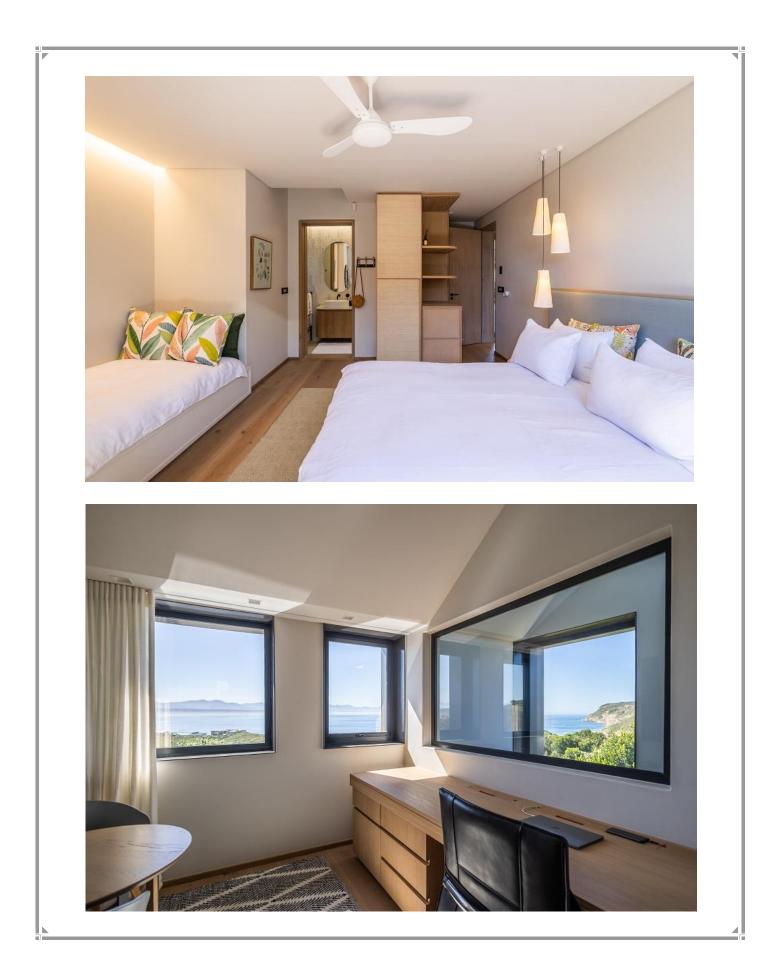

## The Reserve Villa

This gorgeous villa is situated in the exclusive Robberg Estate and has stunning views stretching across the ocean to the Tsitsikamma Mountains. The expansive living rooms are exquisitely furnished and flow seamlessly into one another leading out to the beautiful outdoor area. Large retractable doors allow the light and view to enter, lazy days can be spent lounging on the sofas admiring the view or cooling off with a dip in the pool while gazing across the bay and catching a glimpse of Robberg Nature Reserve. Designed for easy entertainment the modern and well-equipped kitchen leads into the dining area and has a sliding window to the outdoor barbeque and seating area. Lovely art adorns the walls of this property and light streams into every room through large glass windows, framing the view. This magnificent villa has top end finishes and each bedroom is tastefully decorated. A cosy fireplace can be enjoyed on cooler evenings and a bar area provides the ideal spot to enjoy sundowners with the pink lit sky over the ocean. This villa is very well equipped and perfectly situated with just a short walk down the hill to Robberg Beach corner which borders the Robberg Nature Reserve.