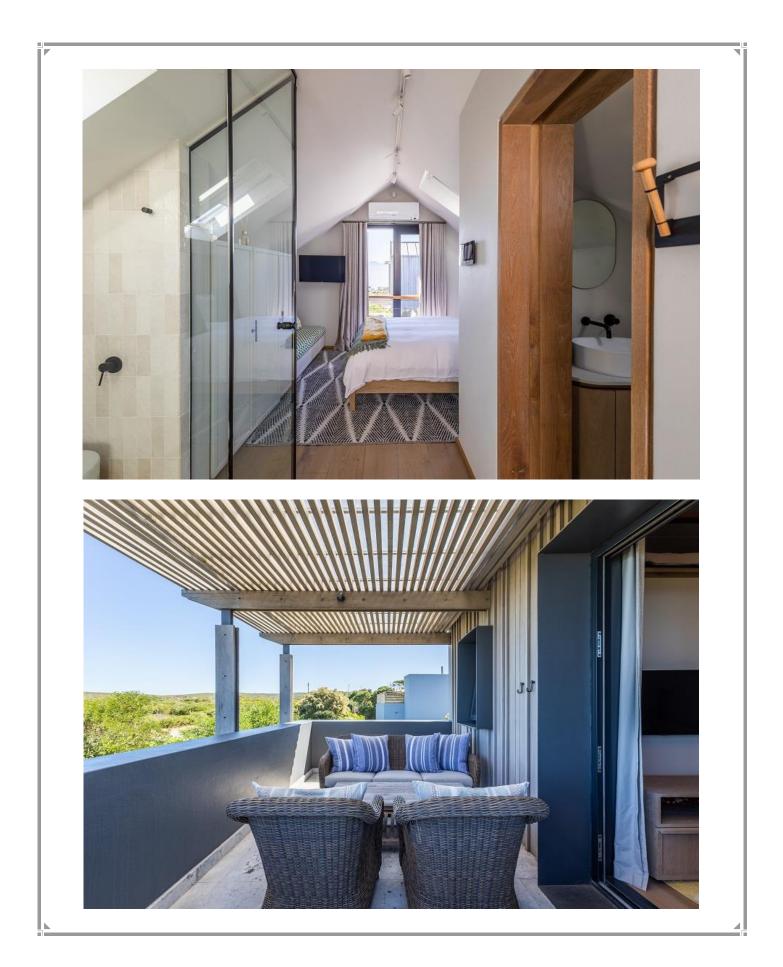

## The Reserve Villa

This gorgeous villa is situated in the exclusive Robberg Estate and has stunning views stretching across the ocean to the Tsitsikamma Mountains. The expansive living rooms are exquisitely furnished and flow seamlessly into one another leading out to the beautiful outdoor area. Large retractable doors allow the light and view to enter, lazy days can be spent lounging on the sofas admiring the view or cooling off with a dip in the pool while gazing across the bay and catching a glimpse of Robberg Nature Reserve. Designed for easy entertainment the modern and well-equipped kitchen leads into the dining area and has a sliding window to the outdoor barbeque and seating area. Lovely art adorns the walls of this property and light streams into every room through large glass windows, framing the view. This magnificent villa has top end finishes and each bedroom is tastefully decorated. A cosy fireplace can be enjoyed on cooler evenings and a bar area provides the ideal spot to enjoy sundowners with the pink lit sky over the ocean. This villa is very well equipped and perfectly situated with just a short walk down the hill to Robberg Beach corner which borders the Robberg Nature Reserve.