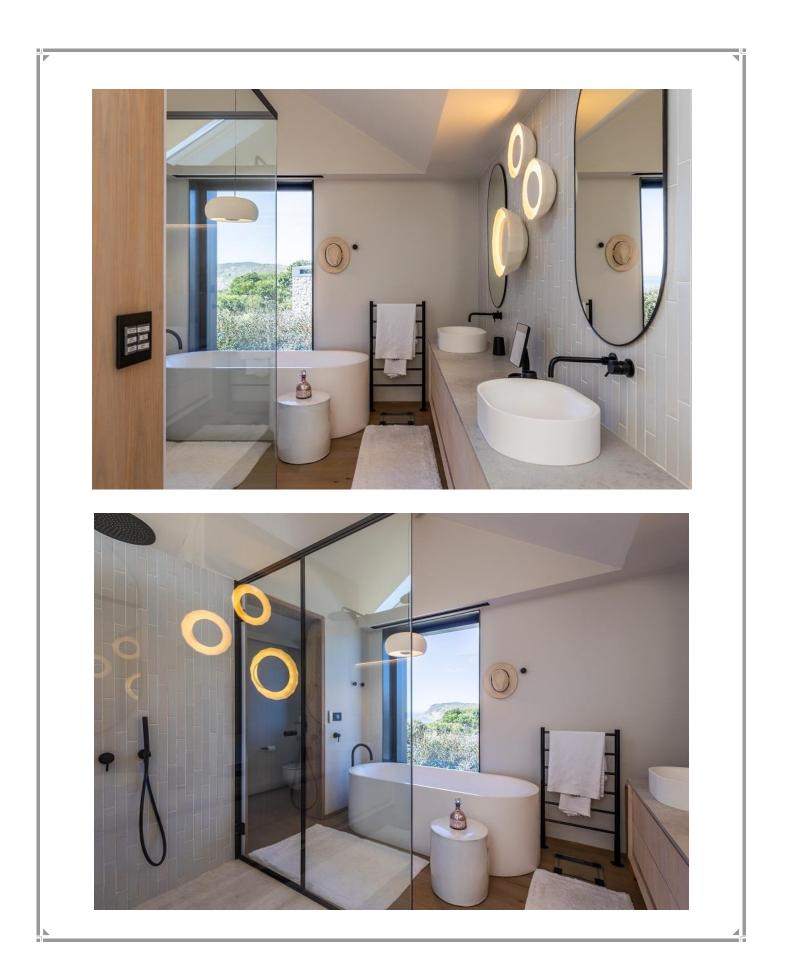

## The Reserve Villa

This gorgeous villa is situated in the exclusive Robberg Estate and has stunning views stretching across the ocean to the Tsitsikamma Mountains. The expansive living rooms are exquisitely furnished and flow seamlessly into one another leading out to the beautiful outdoor area. Large retractable doors allow the light and view to enter, lazy days can be spent lounging on the sofas admiring the view or cooling off with a dip in the pool while gazing across the bay and catching a glimpse of Robberg Nature Reserve. Designed for easy entertainment the modern and well-equipped kitchen leads into the dining area and has a sliding window to the outdoor barbeque and seating area. Lovely art adorns the walls of this property and light streams into every room through large glass windows, framing the view. This magnificent villa has top end finishes and each bedroom is tastefully decorated. A cosy fireplace can be enjoyed on cooler evenings and a bar area provides the ideal spot to enjoy sundowners with the pink lit sky over the ocean. This villa is very well equipped and perfectly situated with just a short walk down the hill to Robberg Beach corner which borders the Robberg Nature Reserve.