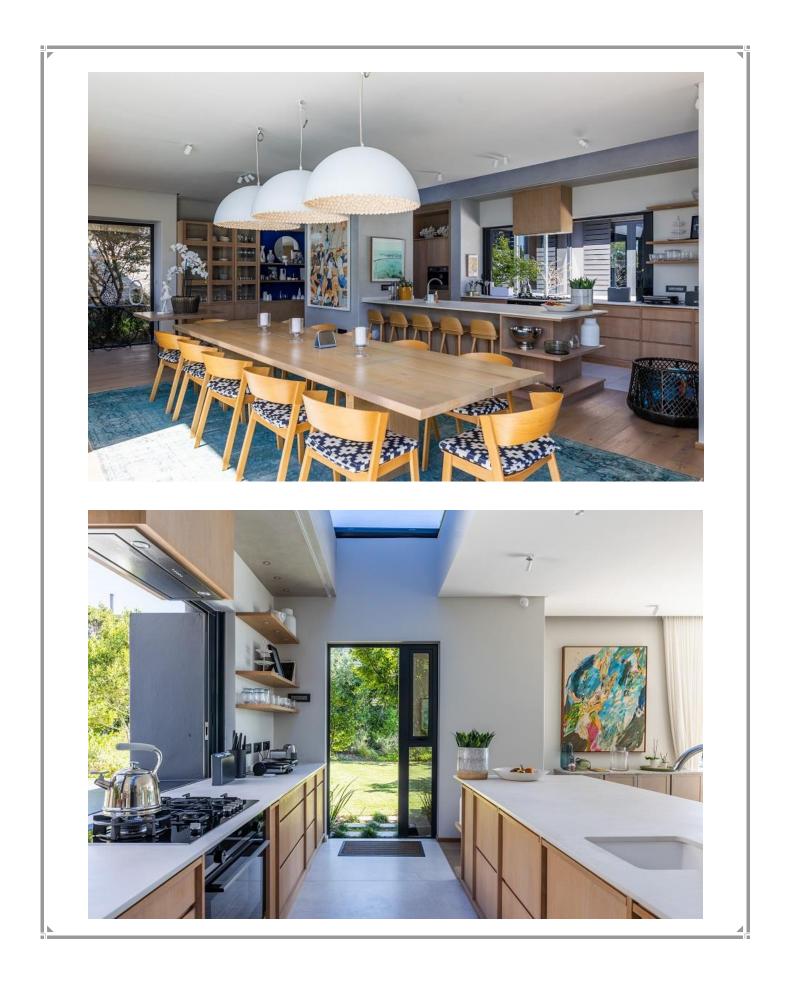

## The Reserve Villa

This gorgeous villa is situated in the exclusive Robberg Estate and has stunning views stretching across the ocean to the Tsitsikamma Mountains. The expansive living rooms are exquisitely furnished and flow seamlessly into one another leading out to the beautiful outdoor area. Large retractable doors allow the light and view to enter, lazy days can be spent lounging on the sofas admiring the view or cooling off with a dip in the pool while gazing across the bay and catching a glimpse of Robberg Nature Reserve. Designed for easy entertainment the modern and well-equipped kitchen leads into the dining area and has a sliding window to the outdoor barbeque and seating area. Lovely art adorns the walls of this property and light streams into every room through large glass windows, framing the view. This magnificent villa has top end finishes and each bedroom is tastefully decorated. A cosy fireplace can be enjoyed on cooler evenings and a bar area provides the ideal spot to enjoy sundowners with the pink lit sky over the ocean. This villa is very well equipped and perfectly situated with just a short walk down the hill to Robberg Beach corner which borders the Robberg Nature Reserve.