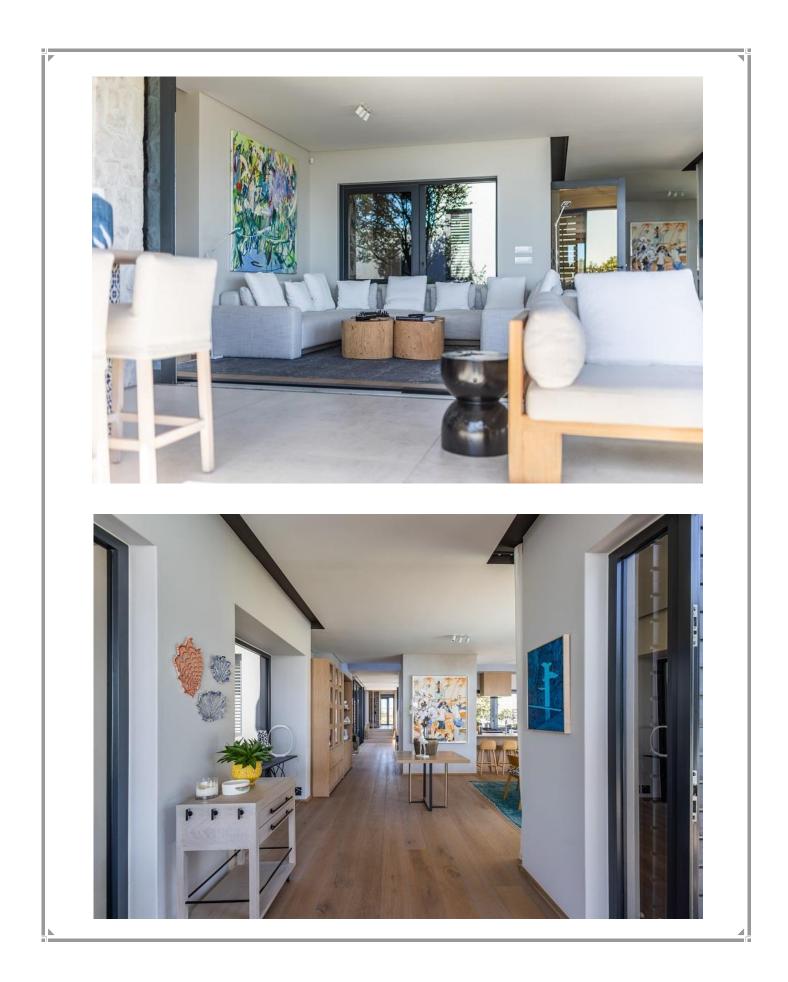

## The Reserve Villa

This gorgeous villa is situated in the exclusive Robberg Estate and has stunning views stretching across the ocean to the Tsitsikamma Mountains. The expansive living rooms are exquisitely furnished and flow seamlessly into one another leading out to the beautiful outdoor area. Large retractable doors allow the light and view to enter, lazy days can be spent lounging on the sofas admiring the view or cooling off with a dip in the pool while gazing across the bay and catching a glimpse of Robberg Nature Reserve. Designed for easy entertainment the modern and well-equipped kitchen leads into the dining area and has a sliding window to the outdoor barbeque and seating area. Lovely art adorns the walls of this property and light streams into every room through large glass windows, framing the view. This magnificent villa has top end finishes and each bedroom is tastefully decorated. A cosy fireplace can be enjoyed on cooler evenings and a bar area provides the ideal spot to enjoy sundowners with the pink lit sky over the ocean. This villa is very well equipped and perfectly situated with just a short walk down the hill to Robberg Beach corner which borders the Robberg Nature Reserve.