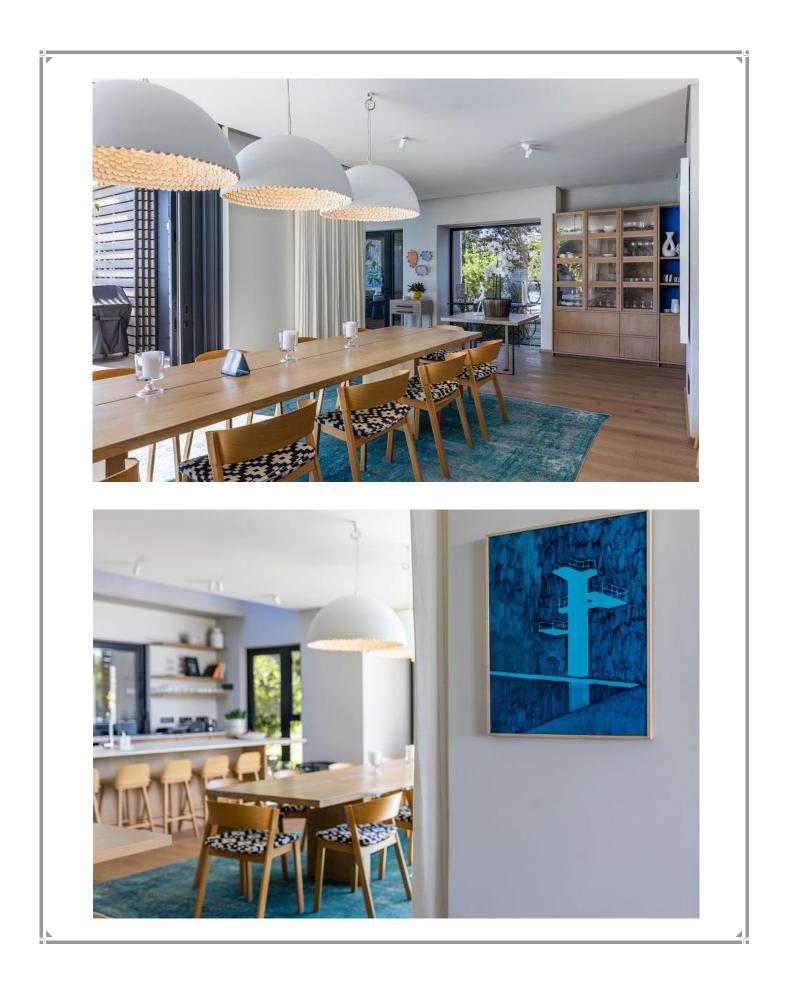

## The Reserve Villa

This gorgeous villa is situated in the exclusive Robberg Estate and has stunning views stretching across the ocean to the Tsitsikamma Mountains. The expansive living rooms are exquisitely furnished and flow seamlessly into one another leading out to the beautiful outdoor area. Large retractable doors allow the light and view to enter, lazy days can be spent lounging on the sofas admiring the view or cooling off with a dip in the pool while gazing across the bay and catching a glimpse of Robberg Nature Reserve. Designed for easy entertainment the modern and well-equipped kitchen leads into the dining area and has a sliding window to the outdoor barbeque and seating area. Lovely art adorns the walls of this property and light streams into every room through large glass windows, framing the view. This magnificent villa has top end finishes and each bedroom is tastefully decorated. A cosy fireplace can be enjoyed on cooler evenings and a bar area provides the ideal spot to enjoy sundowners with the pink lit sky over the ocean. This villa is very well equipped and perfectly situated with just a short walk down the hill to Robberg Beach corner which borders the Robberg Nature Reserve.