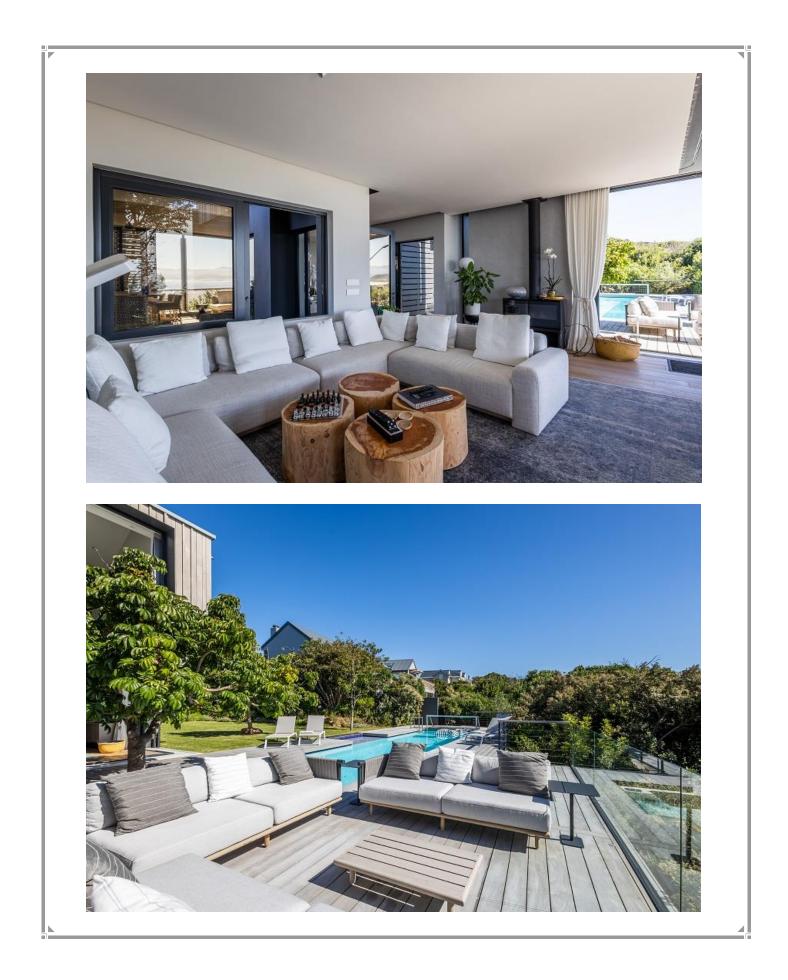

## The Reserve Villa

This gorgeous villa is situated in the exclusive Robberg Estate and has stunning views stretching across the ocean to the Tsitsikamma Mountains. The expansive living rooms are exquisitely furnished and flow seamlessly into one another leading out to the beautiful outdoor area. Large retractable doors allow the light and view to enter, lazy days can be spent lounging on the sofas admiring the view or cooling off with a dip in the pool while gazing across the bay and catching a glimpse of Robberg Nature Reserve. Designed for easy entertainment the modern and well-equipped kitchen leads into the dining area and has a sliding window to the outdoor barbeque and seating area. Lovely art adorns the walls of this property and light streams into every room through large glass windows, framing the view. This magnificent villa has top end finishes and each bedroom is tastefully decorated. A cosy fireplace can be enjoyed on cooler evenings and a bar area provides the ideal spot to enjoy sundowners with the pink lit sky over the ocean. This villa is very well equipped and perfectly situated with just a short walk down the hill to Robberg Beach corner which borders the Robberg Nature Reserve.