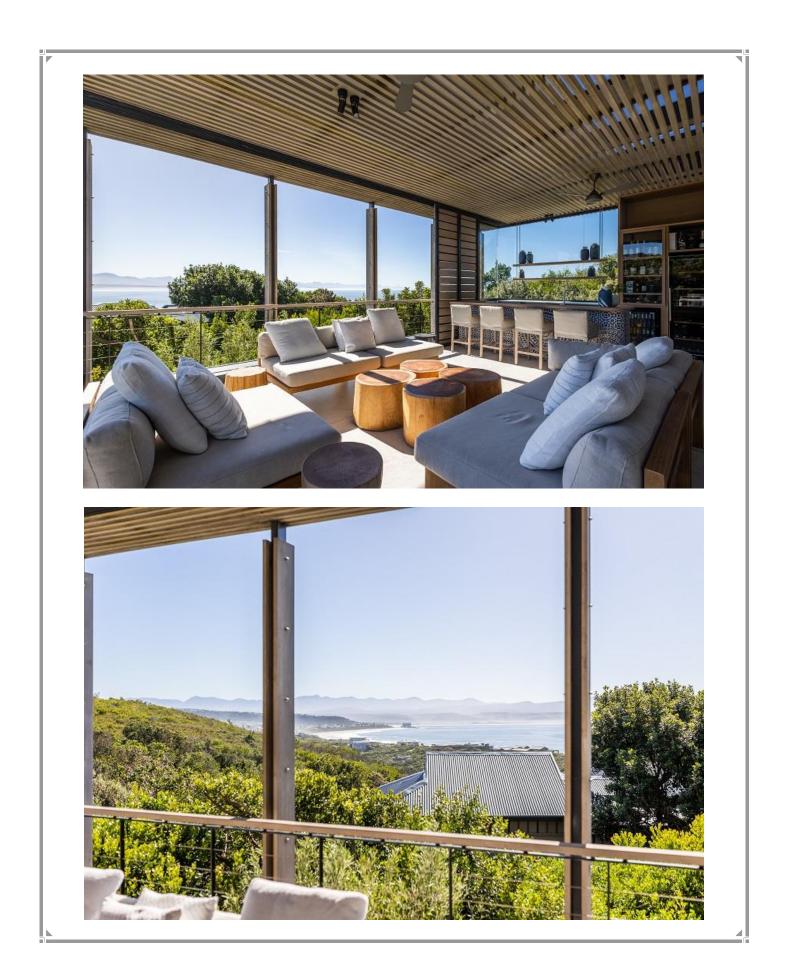

## The Reserve Villa

This gorgeous villa is situated in the exclusive Robberg Estate and has stunning views stretching across the ocean to the Tsitsikamma Mountains. The expansive living rooms are exquisitely furnished and flow seamlessly into one another leading out to the beautiful outdoor area. Large retractable doors allow the light and view to enter, lazy days can be spent lounging on the sofas admiring the view or cooling off with a dip in the pool while gazing across the bay and catching a glimpse of Robberg Nature Reserve. Designed for easy entertainment the modern and well-equipped kitchen leads into the dining area and has a sliding window to the outdoor barbeque and seating area. Lovely art adorns the walls of this property and light streams into every room through large glass windows, framing the view. This magnificent villa has top end finishes and each bedroom is tastefully decorated. A cosy fireplace can be enjoyed on cooler evenings and a bar area provides the ideal spot to enjoy sundowners with the pink lit sky over the ocean. This villa is very well equipped and perfectly situated with just a short walk down the hill to Robberg Beach corner which borders the Robberg Nature Reserve.