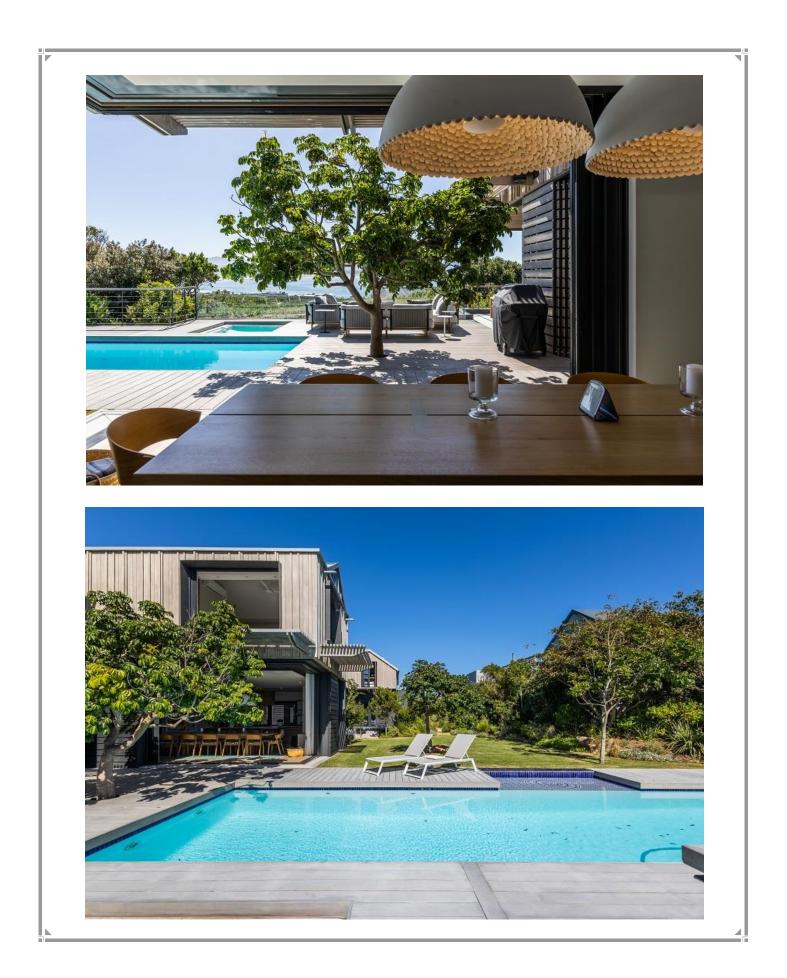

## The Reserve Villa

This gorgeous villa is situated in the exclusive Robberg Estate and has stunning views stretching across the ocean to the Tsitsikamma Mountains. The expansive living rooms are exquisitely furnished and flow seamlessly into one another leading out to the beautiful outdoor area. Large retractable doors allow the light and view to enter, lazy days can be spent lounging on the sofas admiring the view or cooling off with a dip in the pool while gazing across the bay and catching a glimpse of Robberg Nature Reserve. Designed for easy entertainment the modern and well-equipped kitchen leads into the dining area and has a sliding window to the outdoor barbeque and seating area. Lovely art adorns the walls of this property and light streams into every room through large glass windows, framing the view. This magnificent villa has top end finishes and each bedroom is tastefully decorated. A cosy fireplace can be enjoyed on cooler evenings and a bar area provides the ideal spot to enjoy sundowners with the pink lit sky over the ocean. This villa is very well equipped and perfectly situated with just a short walk down the hill to Robberg Beach corner which borders the Robberg Nature Reserve.