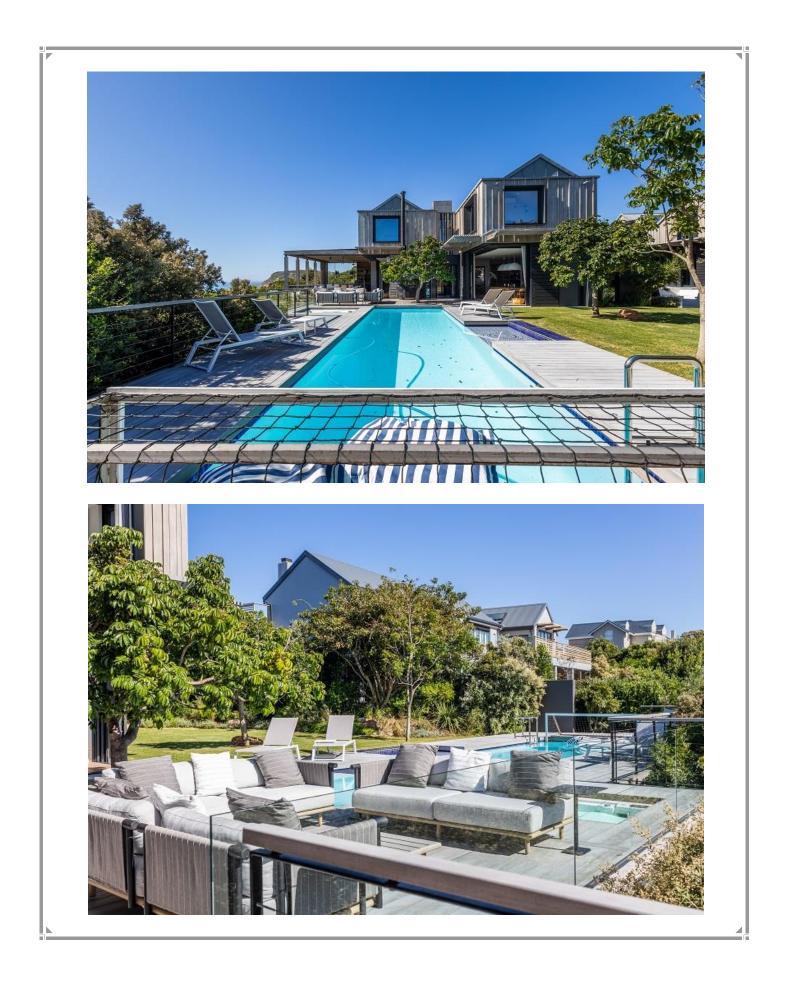

## The Reserve Villa

This gorgeous villa is situated in the exclusive Robberg Estate and has stunning views stretching across the ocean to the Tsitsikamma Mountains. The expansive living rooms are exquisitely furnished and flow seamlessly into one another leading out to the beautiful outdoor area. Large retractable doors allow the light and view to enter, lazy days can be spent lounging on the sofas admiring the view or cooling off with a dip in the pool while gazing across the bay and catching a glimpse of Robberg Nature Reserve. Designed for easy entertainment the modern and well-equipped kitchen leads into the dining area and has a sliding window to the outdoor barbeque and seating area. Lovely art adorns the walls of this property and light streams into every room through large glass windows, framing the view. This magnificent villa has top end finishes and each bedroom is tastefully decorated. A cosy fireplace can be enjoyed on cooler evenings and a bar area provides the ideal spot to enjoy sundowners with the pink lit sky over the ocean. This villa is very well equipped and perfectly situated with just a short walk down the hill to Robberg Beach corner which borders the Robberg Nature Reserve.