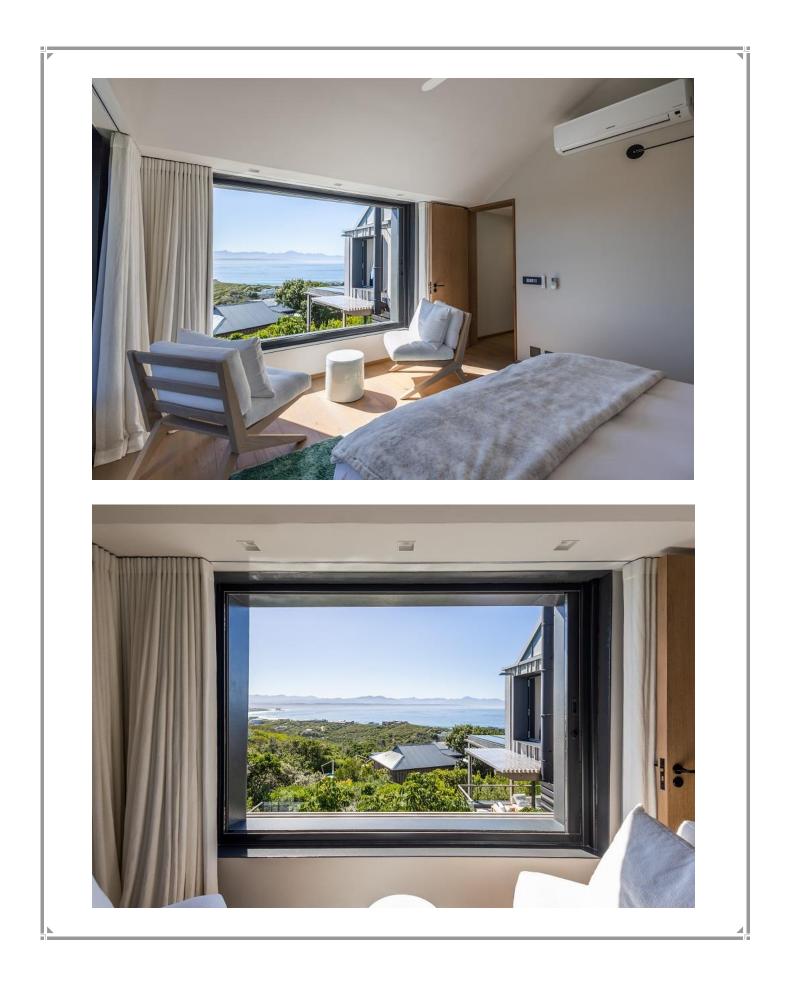

## The Reserve Villa

This gorgeous villa is situated in the exclusive Robberg Estate and has stunning views stretching across the ocean to the Tsitsikamma Mountains. The expansive living rooms are exquisitely furnished and flow seamlessly into one another leading out to the beautiful outdoor area. Large retractable doors allow the light and view to enter, lazy days can be spent lounging on the sofas admiring the view or cooling off with a dip in the pool while gazing across the bay and catching a glimpse of Robberg Nature Reserve. Designed for easy entertainment the modern and well-equipped kitchen leads into the dining area and has a sliding window to the outdoor barbeque and seating area. Lovely art adorns the walls of this property and light streams into every room through large glass windows, framing the view. This magnificent villa has top end finishes and each bedroom is tastefully decorated. A cosy fireplace can be enjoyed on cooler evenings and a bar area provides the ideal spot to enjoy sundowners with the pink lit sky over the ocean. This villa is very well equipped and perfectly situated with just a short walk down the hill to Robberg Beach corner which borders the Robberg Nature Reserve.