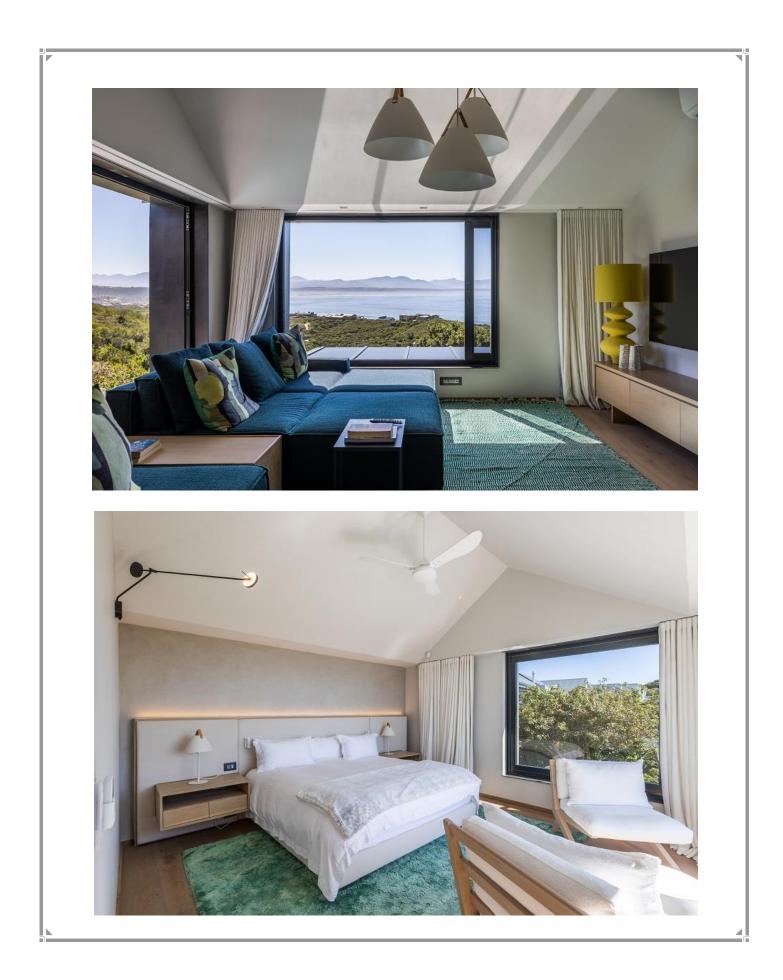

## The Reserve Villa

This gorgeous villa is situated in the exclusive Robberg Estate and has stunning views stretching across the ocean to the Tsitsikamma Mountains. The expansive living rooms are exquisitely furnished and flow seamlessly into one another leading out to the beautiful outdoor area. Large retractable doors allow the light and view to enter, lazy days can be spent lounging on the sofas admiring the view or cooling off with a dip in the pool while gazing across the bay and catching a glimpse of Robberg Nature Reserve. Designed for easy entertainment the modern and well-equipped kitchen leads into the dining area and has a sliding window to the outdoor barbeque and seating area. Lovely art adorns the walls of this property and light streams into every room through large glass windows, framing the view. This magnificent villa has top end finishes and each bedroom is tastefully decorated. A cosy fireplace can be enjoyed on cooler evenings and a bar area provides the ideal spot to enjoy sundowners with the pink lit sky over the ocean. This villa is very well equipped and perfectly situated with just a short walk down the hill to Robberg Beach corner which borders the Robberg Nature Reserve.