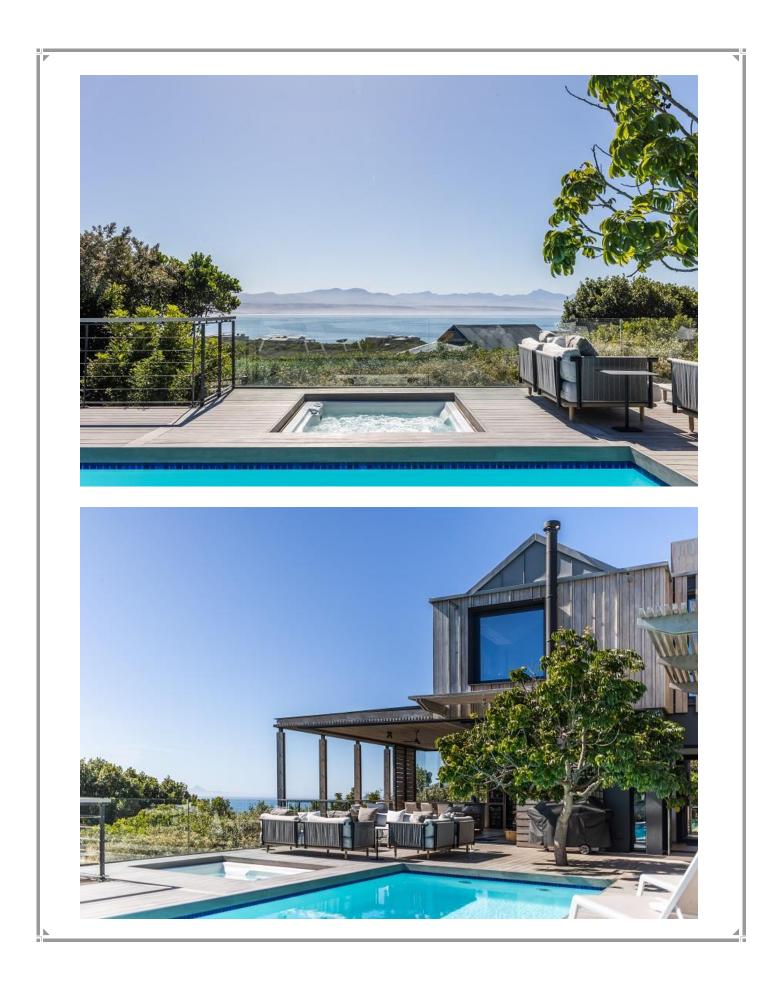

## The Reserve Villa

This gorgeous villa is situated in the exclusive Robberg Estate and has stunning views stretching across the ocean to the Tsitsikamma Mountains. The expansive living rooms are exquisitely furnished and flow seamlessly into one another leading out to the beautiful outdoor area. Large retractable doors allow the light and view to enter, lazy days can be spent lounging on the sofas admiring the view or cooling off with a dip in the pool while gazing across the bay and catching a glimpse of Robberg Nature Reserve. Designed for easy entertainment the modern and well-equipped kitchen leads into the dining area and has a sliding window to the outdoor barbeque and seating area. Lovely art adorns the walls of this property and light streams into every room through large glass windows, framing the view. This magnificent villa has top end finishes and each bedroom is tastefully decorated. A cosy fireplace can be enjoyed on cooler evenings and a bar area provides the ideal spot to enjoy sundowners with the pink lit sky over the ocean. This villa is very well equipped and perfectly situated with just a short walk down the hill to Robberg Beach corner which borders the Robberg Nature Reserve.