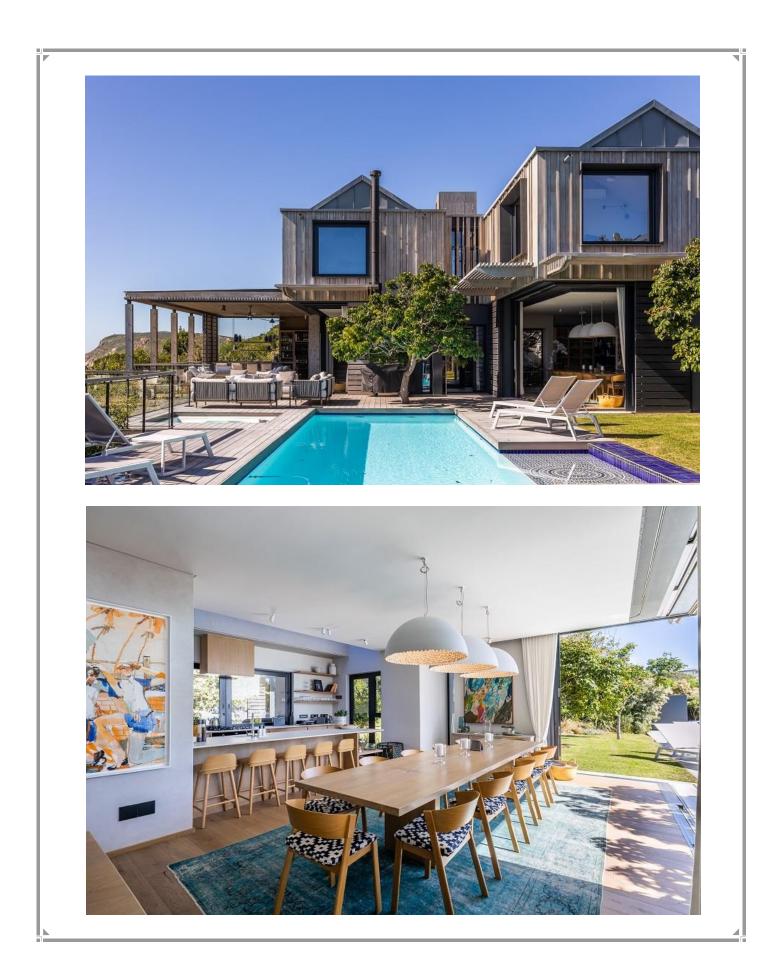

## The Reserve Villa

This gorgeous villa is situated in the exclusive Robberg Estate and has stunning views stretching across the ocean to the Tsitsikamma Mountains. The expansive living rooms are exquisitely furnished and flow seamlessly into one another leading out to the beautiful outdoor area. Large retractable doors allow the light and view to enter, lazy days can be spent lounging on the sofas admiring the view or cooling off with a dip in the pool while gazing across the bay and catching a glimpse of Robberg Nature Reserve. Designed for easy entertainment the modern and well-equipped kitchen leads into the dining area and has a sliding window to the outdoor barbeque and seating area. Lovely art adorns the walls of this property and light streams into every room through large glass windows, framing the view. This magnificent villa has top end finishes and each bedroom is tastefully decorated. A cosy fireplace can be enjoyed on cooler evenings and a bar area provides the ideal spot to enjoy sundowners with the pink lit sky over the ocean. This villa is very well equipped and perfectly situated with just a short walk down the hill to Robberg Beach corner which borders the Robberg Nature Reserve.