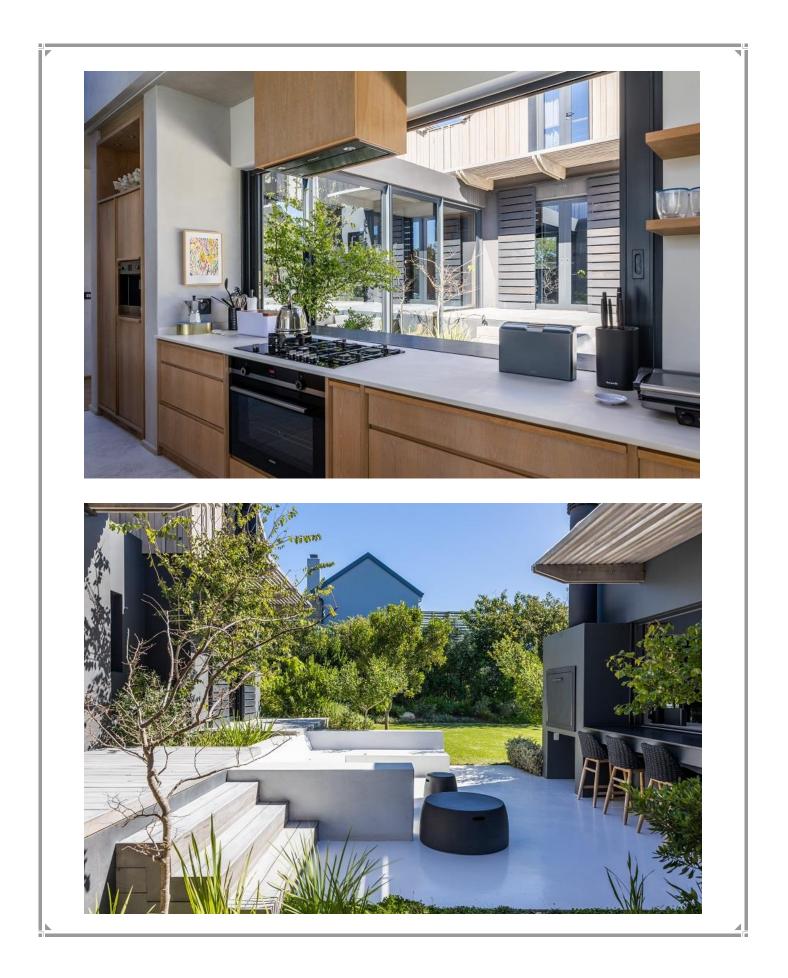

## The Reserve Villa

This gorgeous villa is situated in the exclusive Robberg Estate and has stunning views stretching across the ocean to the Tsitsikamma Mountains. The expansive living rooms are exquisitely furnished and flow seamlessly into one another leading out to the beautiful outdoor area. Large retractable doors allow the light and view to enter, lazy days can be spent lounging on the sofas admiring the view or cooling off with a dip in the pool while gazing across the bay and catching a glimpse of Robberg Nature Reserve. Designed for easy entertainment the modern and well-equipped kitchen leads into the dining area and has a sliding window to the outdoor barbeque and seating area. Lovely art adorns the walls of this property and light streams into every room through large glass windows, framing the view. This magnificent villa has top end finishes and each bedroom is tastefully decorated. A cosy fireplace can be enjoyed on cooler evenings and a bar area provides the ideal spot to enjoy sundowners with the pink lit sky over the ocean. This villa is very well equipped and perfectly situated with just a short walk down the hill to Robberg Beach corner which borders the Robberg Nature Reserve.