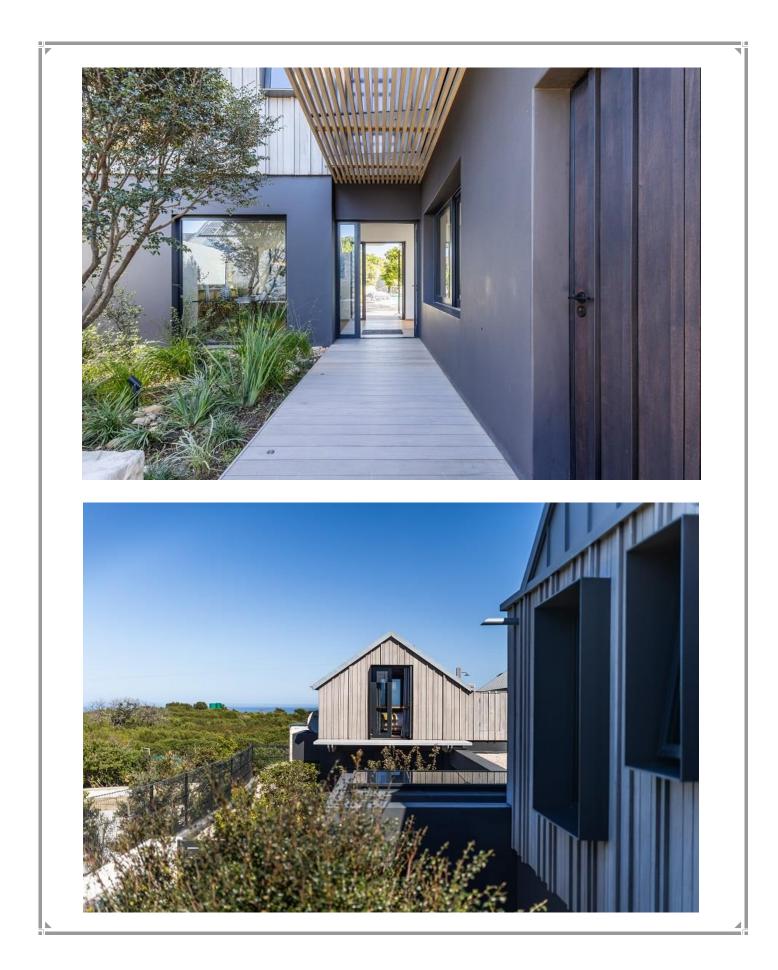

## The Reserve Villa

This gorgeous villa is situated in the exclusive Robberg Estate and has stunning views stretching across the ocean to the Tsitsikamma Mountains. The expansive living rooms are exquisitely furnished and flow seamlessly into one another leading out to the beautiful outdoor area. Large retractable doors allow the light and view to enter, lazy days can be spent lounging on the sofas admiring the view or cooling off with a dip in the pool while gazing across the bay and catching a glimpse of Robberg Nature Reserve. Designed for easy entertainment the modern and well-equipped kitchen leads into the dining area and has a sliding window to the outdoor barbeque and seating area. Lovely art adorns the walls of this property and light streams into every room through large glass windows, framing the view. This magnificent villa has top end finishes and each bedroom is tastefully decorated. A cosy fireplace can be enjoyed on cooler evenings and a bar area provides the ideal spot to enjoy sundowners with the pink lit sky over the ocean. This villa is very well equipped and perfectly situated with just a short walk down the hill to Robberg Beach corner which borders the Robberg Nature Reserve.