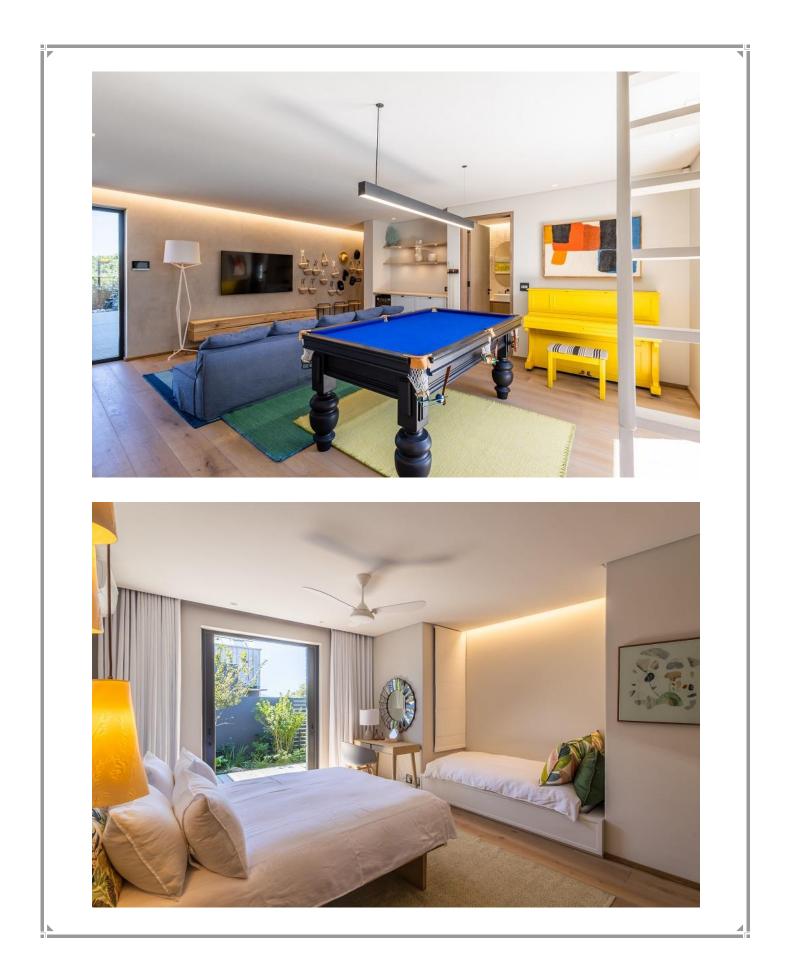

## The Reserve Villa

This gorgeous villa is situated in the exclusive Robberg Estate and has stunning views stretching across the ocean to the Tsitsikamma Mountains. The expansive living rooms are exquisitely furnished and flow seamlessly into one another leading out to the beautiful outdoor area. Large retractable doors allow the light and view to enter, lazy days can be spent lounging on the sofas admiring the view or cooling off with a dip in the pool while gazing across the bay and catching a glimpse of Robberg Nature Reserve. Designed for easy entertainment the modern and well-equipped kitchen leads into the dining area and has a sliding window to the outdoor barbeque and seating area. Lovely art adorns the walls of this property and light streams into every room through large glass windows, framing the view. This magnificent villa has top end finishes and each bedroom is tastefully decorated. A cosy fireplace can be enjoyed on cooler evenings and a bar area provides the ideal spot to enjoy sundowners with the pink lit sky over the ocean. This villa is very well equipped and perfectly situated with just a short walk down the hill to Robberg Beach corner which borders the Robberg Nature Reserve.