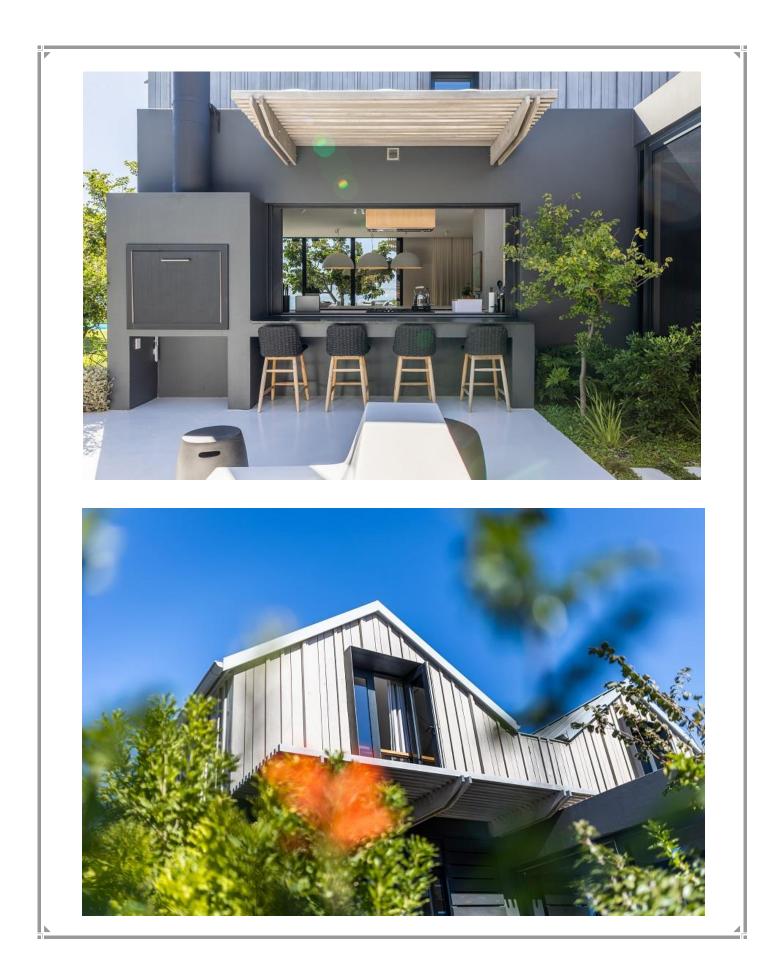

## The Reserve Villa

This gorgeous villa is situated in the exclusive Robberg Estate and has stunning views stretching across the ocean to the Tsitsikamma Mountains. The expansive living rooms are exquisitely furnished and flow seamlessly into one another leading out to the beautiful outdoor area. Large retractable doors allow the light and view to enter, lazy days can be spent lounging on the sofas admiring the view or cooling off with a dip in the pool while gazing across the bay and catching a glimpse of Robberg Nature Reserve. Designed for easy entertainment the modern and well-equipped kitchen leads into the dining area and has a sliding window to the outdoor barbeque and seating area. Lovely art adorns the walls of this property and light streams into every room through large glass windows, framing the view. This magnificent villa has top end finishes and each bedroom is tastefully decorated. A cosy fireplace can be enjoyed on cooler evenings and a bar area provides the ideal spot to enjoy sundowners with the pink lit sky over the ocean. This villa is very well equipped and perfectly situated with just a short walk down the hill to Robberg Beach corner which borders the Robberg Nature Reserve.