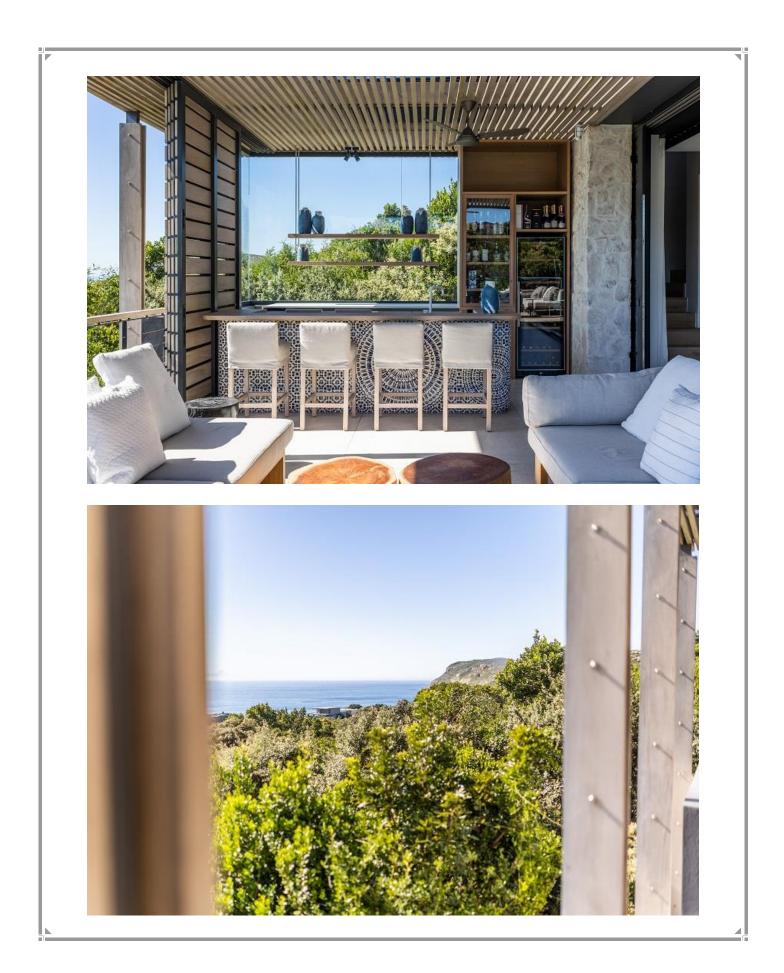

## The Reserve Villa

This gorgeous villa is situated in the exclusive Robberg Estate and has stunning views stretching across the ocean to the Tsitsikamma Mountains. The expansive living rooms are exquisitely furnished and flow seamlessly into one another leading out to the beautiful outdoor area. Large retractable doors allow the light and view to enter, lazy days can be spent lounging on the sofas admiring the view or cooling off with a dip in the pool while gazing across the bay and catching a glimpse of Robberg Nature Reserve. Designed for easy entertainment the modern and well-equipped kitchen leads into the dining area and has a sliding window to the outdoor barbeque and seating area. Lovely art adorns the walls of this property and light streams into every room through large glass windows, framing the view. This magnificent villa has top end finishes and each bedroom is tastefully decorated. A cosy fireplace can be enjoyed on cooler evenings and a bar area provides the ideal spot to enjoy sundowners with the pink lit sky over the ocean. This villa is very well equipped and perfectly situated with just a short walk down the hill to Robberg Beach corner which borders the Robberg Nature Reserve.