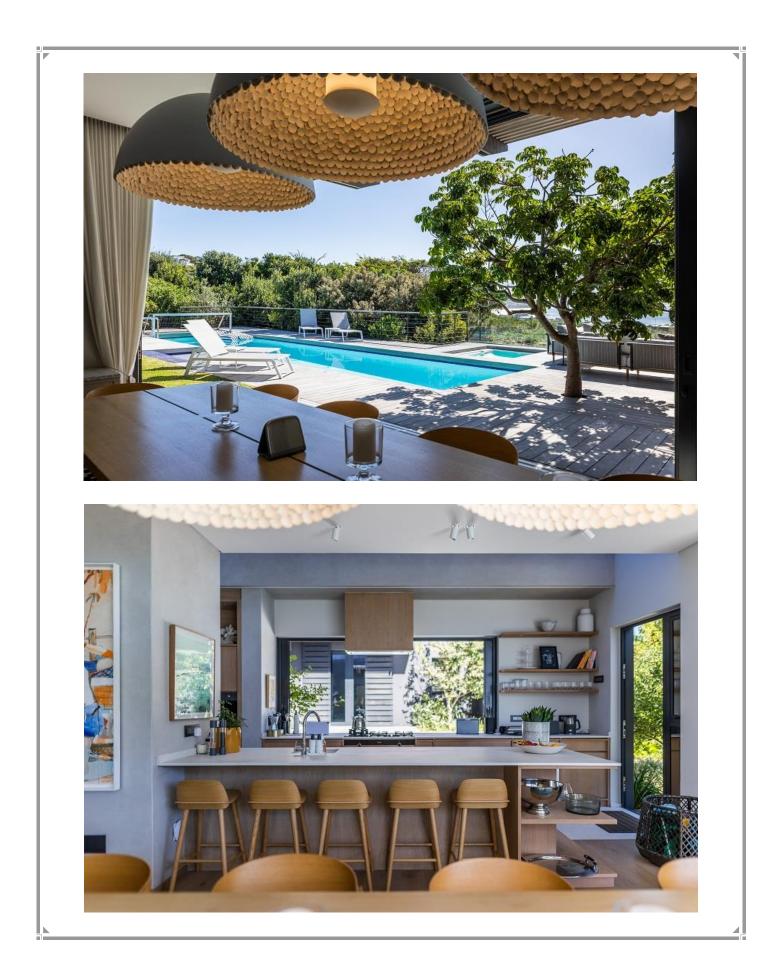

## The Reserve Villa

This gorgeous villa is situated in the exclusive Robberg Estate and has stunning views stretching across the ocean to the Tsitsikamma Mountains. The expansive living rooms are exquisitely furnished and flow seamlessly into one another leading out to the beautiful outdoor area. Large retractable doors allow the light and view to enter, lazy days can be spent lounging on the sofas admiring the view or cooling off with a dip in the pool while gazing across the bay and catching a glimpse of Robberg Nature Reserve. Designed for easy entertainment the modern and well-equipped kitchen leads into the dining area and has a sliding window to the outdoor barbeque and seating area. Lovely art adorns the walls of this property and light streams into every room through large glass windows, framing the view. This magnificent villa has top end finishes and each bedroom is tastefully decorated. A cosy fireplace can be enjoyed on cooler evenings and a bar area provides the ideal spot to enjoy sundowners with the pink lit sky over the ocean. This villa is very well equipped and perfectly situated with just a short walk down the hill to Robberg Beach corner which borders the Robberg Nature Reserve.