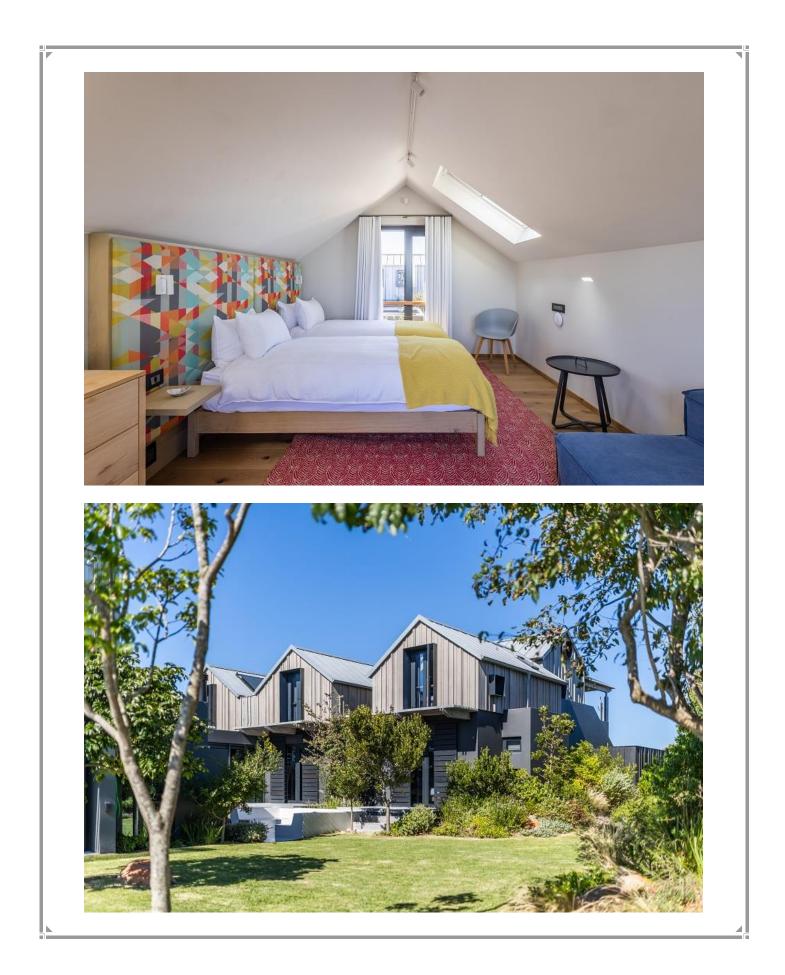

## The Reserve Villa

This gorgeous villa is situated in the exclusive Robberg Estate and has stunning views stretching across the ocean to the Tsitsikamma Mountains. The expansive living rooms are exquisitely furnished and flow seamlessly into one another leading out to the beautiful outdoor area. Large retractable doors allow the light and view to enter, lazy days can be spent lounging on the sofas admiring the view or cooling off with a dip in the pool while gazing across the bay and catching a glimpse of Robberg Nature Reserve. Designed for easy entertainment the modern and well-equipped kitchen leads into the dining area and has a sliding window to the outdoor barbeque and seating area. Lovely art adorns the walls of this property and light streams into every room through large glass windows, framing the view. This magnificent villa has top end finishes and each bedroom is tastefully decorated. A cosy fireplace can be enjoyed on cooler evenings and a bar area provides the ideal spot to enjoy sundowners with the pink lit sky over the ocean. This villa is very well equipped and perfectly situated with just a short walk down the hill to Robberg Beach corner which borders the Robberg Nature Reserve.