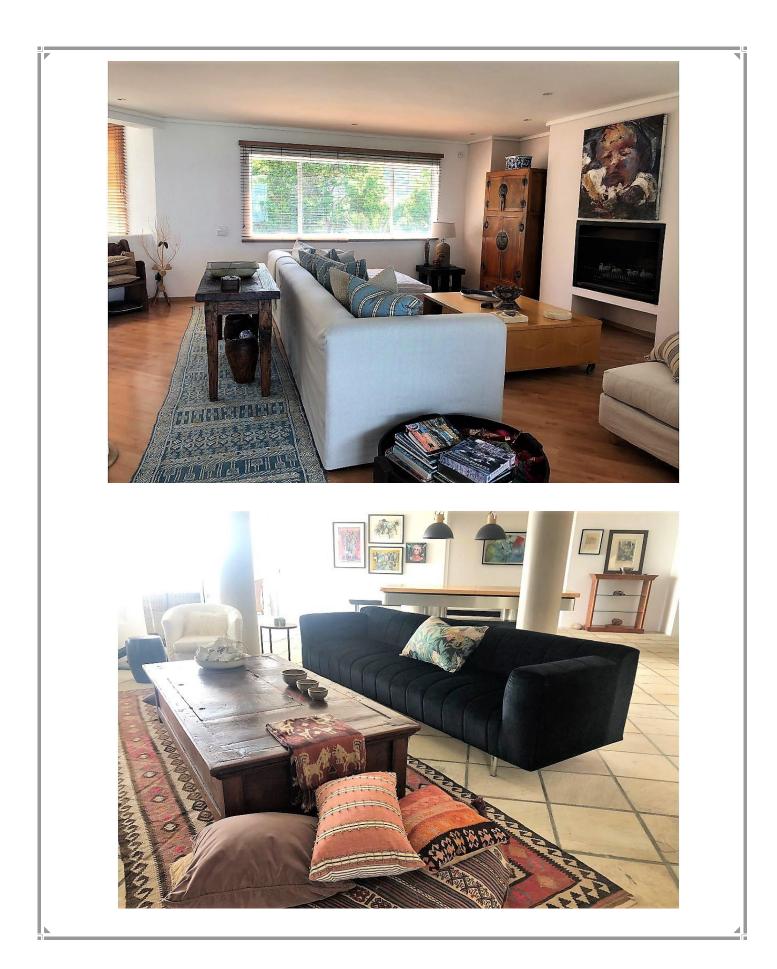

Located right on the beach with exceptional views, this beautiful home is perfect for your beach holiday. Keurboomstrand is a 10-minute drive from Central Plett and out of the hustle and bustle of town. The lower portion of this home consists of 3 bedrooms, 2 bathrooms, a small kitchen, bar area, a large entertainment area with a pool table and a sea facing deck with an outside braai/barbecue area. Upstairs is the Master bedroom, a second lounge, dining area, full kitchen and a patio. Take long walks along the pristine Keurboom Strand and dine at the popular Enrico's restaurant which is close by.