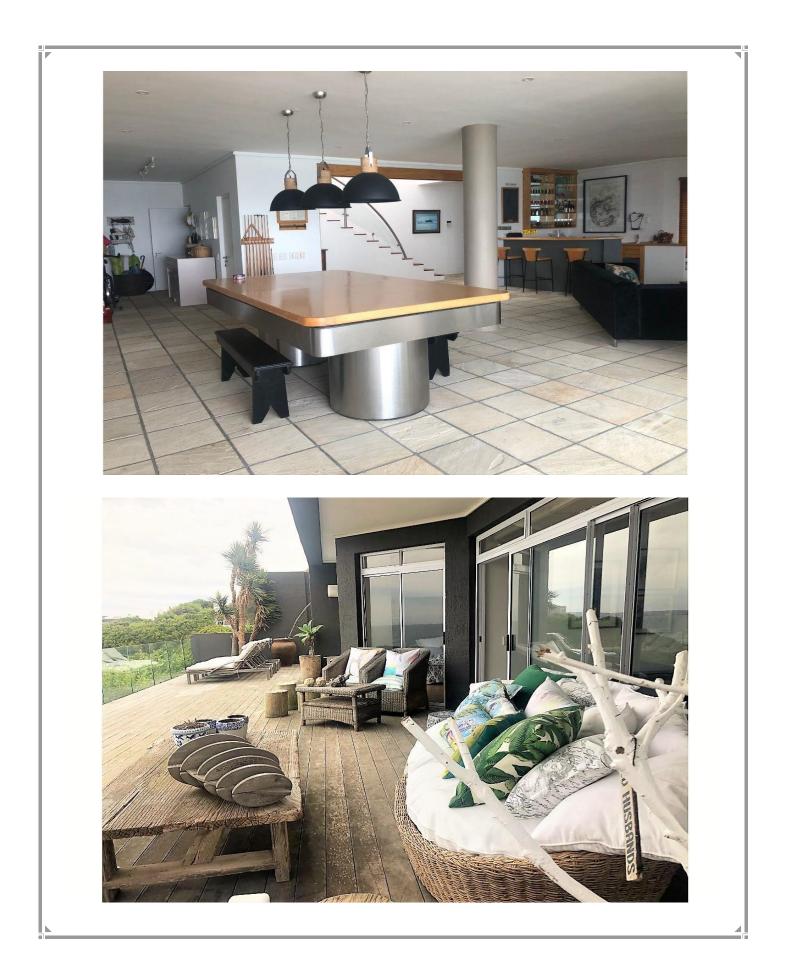

Located right on the beach with exceptional views, this beautiful home is perfect for your beach holiday. Keurboomstrand is a 10-minute drive from Central Plett and out of the hustle and bustle of town. The lower portion of this home consists of 3 bedrooms, 2 bathrooms, a small kitchen, bar area, a large entertainment area with a pool table and a sea facing deck with an outside braai/barbecue area. Upstairs is the Master bedroom, a second lounge, dining area, full kitchen and a patio. Take long walks along the pristine Keurboom Strand and dine at the popular Enrico's restaurant which is close by.