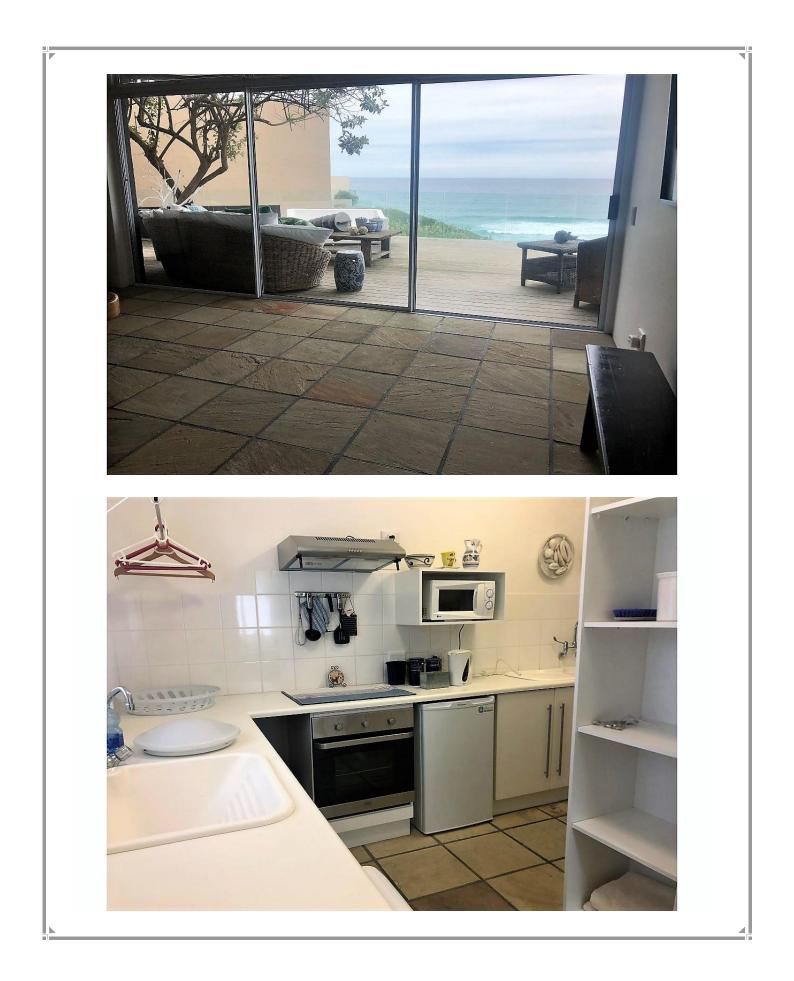

Located right on the beach with exceptional views, this beautiful home is perfect for your beach holiday. Keurboomstrand is a 10-minute drive from Central Plett and out of the hustle and bustle of town. The lower portion of this home consists of 3 bedrooms, 2 bathrooms, a small kitchen, bar area, a large entertainment area with a pool table and a sea facing deck with an outside braai/barbecue area. Upstairs is the Master bedroom, a second lounge, dining area, full kitchen and a patio. Take long walks along the pristine Keurboom Strand and dine at the popular Enrico's restaurant which is close by.