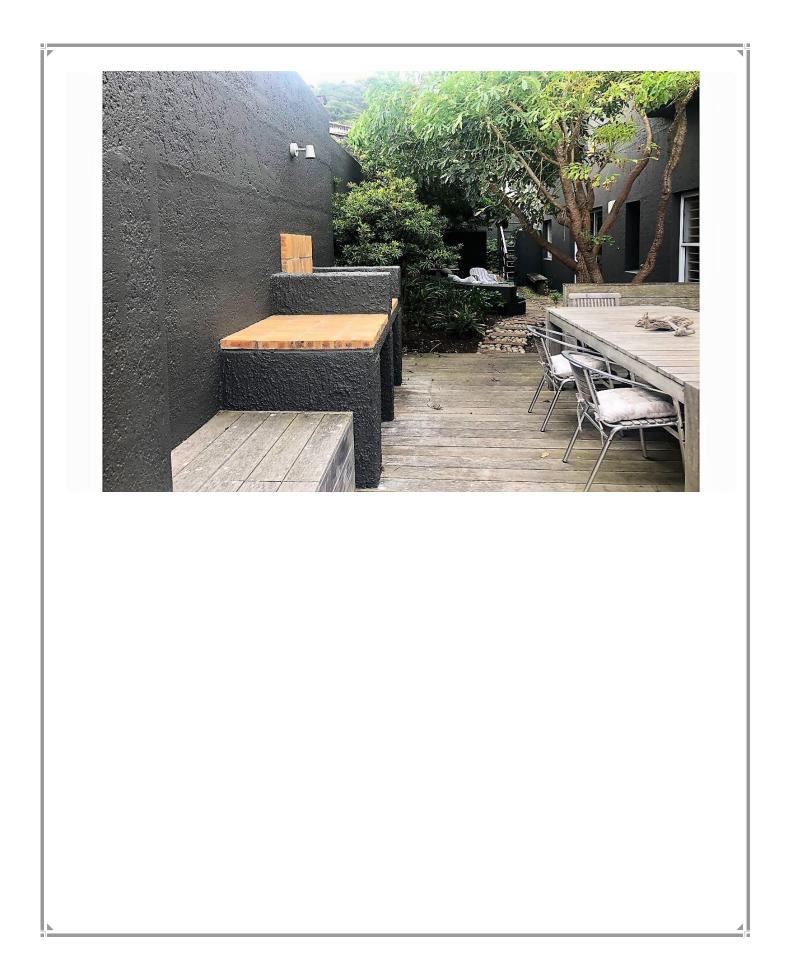

Located right on the beach with exceptional views, this beautiful home is perfect for your beach holiday. Keurboomstrand is a 10-minute drive from Central Plett and out of the hustle and bustle of town. The lower portion of this home consists of 3 bedrooms, 2 bathrooms, a small kitchen, bar area, a large entertainment area with a pool table and a sea facing deck with an outside braai/barbecue area. Upstairs is the Master bedroom, a second lounge, dining area, full kitchen and a patio. Take long walks along the pristine Keurboom Strand and dine at the popular Enrico's restaurant which is close by.