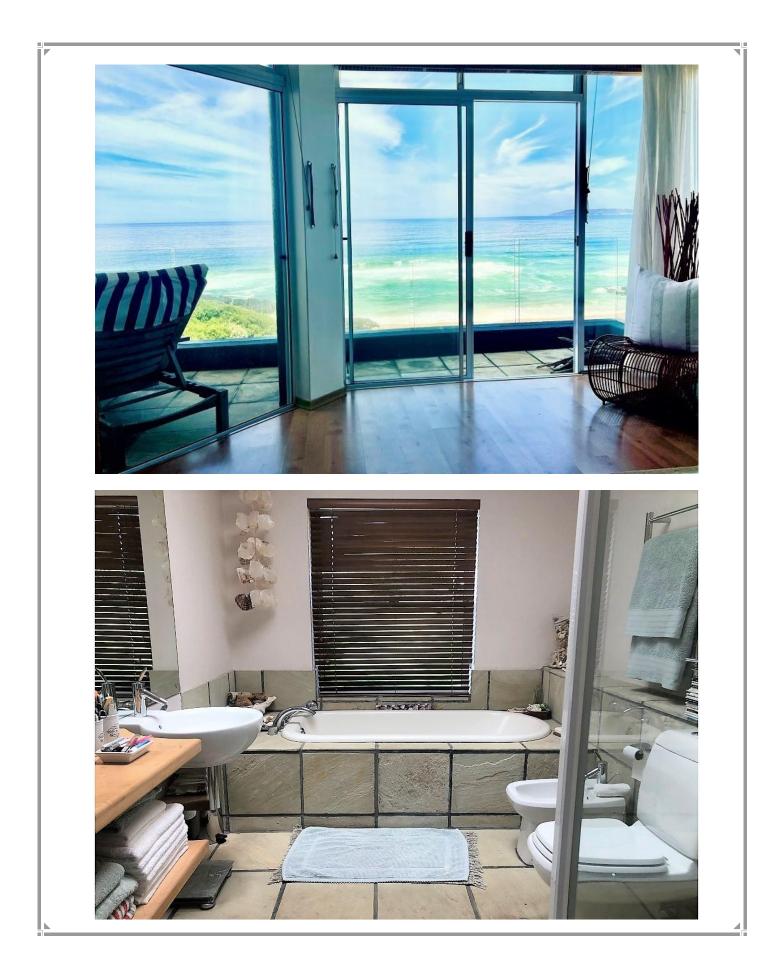

Located right on the beach with exceptional views, this beautiful home is perfect for your beach holiday. Keurboomstrand is a 10-minute drive from Central Plett and out of the hustle and bustle of town. The lower portion of this home consists of 3 bedrooms, 2 bathrooms, a small kitchen, bar area, a large entertainment area with a pool table and a sea facing deck with an outside braai/barbecue area. Upstairs is the Master bedroom, a second lounge, dining area, full kitchen and a patio. Take long walks along the pristine Keurboom Strand and dine at the popular Enrico's restaurant which is close by.