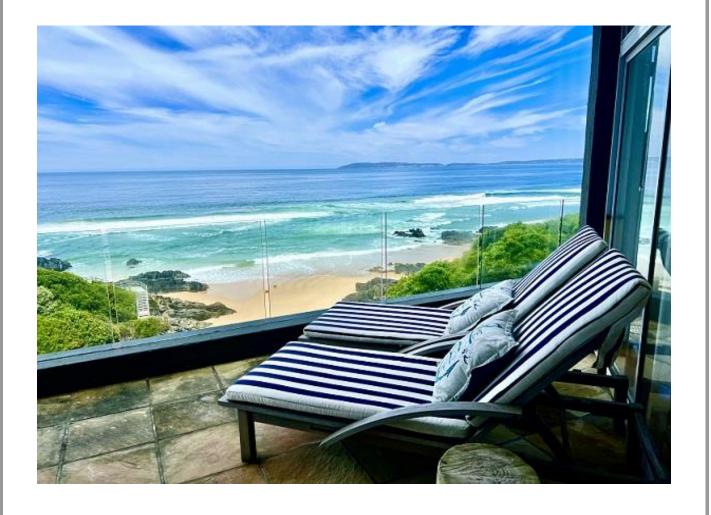

Located right on the beach with exceptional views, this beautiful home is perfect for your beach holiday. Keurboomstrand is a 10-minute drive from Central Plett and out of the hustle and bustle of town. The lower portion of this home consists of 3 bedrooms, 2 bathrooms, a small kitchen, bar area, a large entertainment area with a pool table and a sea facing deck with an outside braai/barbecue area. Upstairs is the Master bedroom, a second lounge, dining area, full kitchen and a patio. Take long walks along the pristine Keurboom Strand and dine at the popular Enrico's restaurant which is close by.