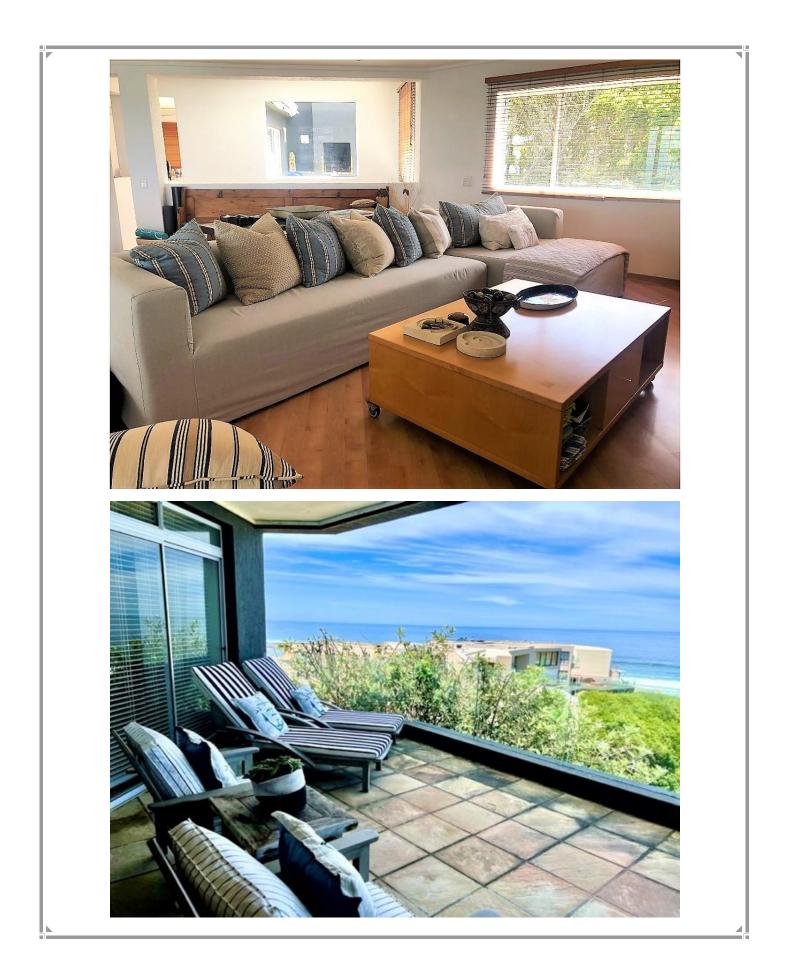

Located right on the beach with exceptional views, this beautiful home is perfect for your beach holiday. Keurboomstrand is a 10-minute drive from Central Plett and out of the hustle and bustle of town. The lower portion of this home consists of 3 bedrooms, 2 bathrooms, a small kitchen, bar area, a large entertainment area with a pool table and a sea facing deck with an outside braai/barbecue area. Upstairs is the Master bedroom, a second lounge, dining area, full kitchen and a patio. Take long walks along the pristine Keurboom Strand and dine at the popular Enrico's restaurant which is close by.