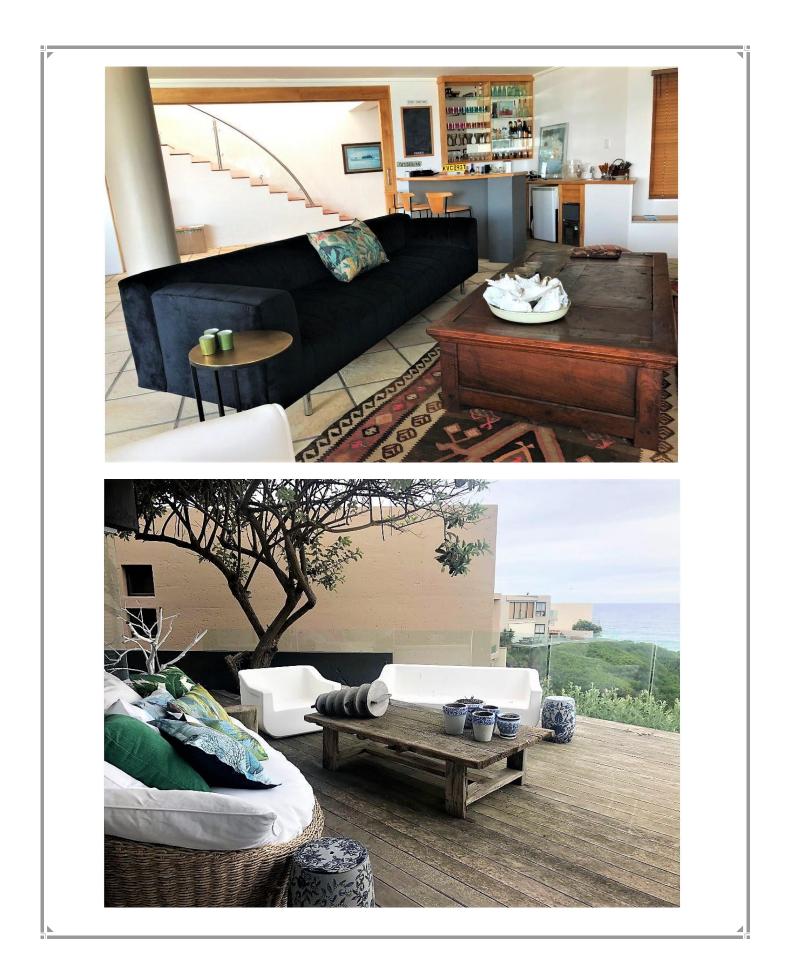

Located right on the beach with exceptional views, this beautiful home is perfect for your beach holiday. Keurboomstrand is a 10-minute drive from Central Plett and out of the hustle and bustle of town. The lower portion of this home consists of 3 bedrooms, 2 bathrooms, a small kitchen, bar area, a large entertainment area with a pool table and a sea facing deck with an outside braai/barbecue area. Upstairs is the Master bedroom, a second lounge, dining area, full kitchen and a patio. Take long walks along the pristine Keurboom Strand and dine at the popular Enrico's restaurant which is close by.