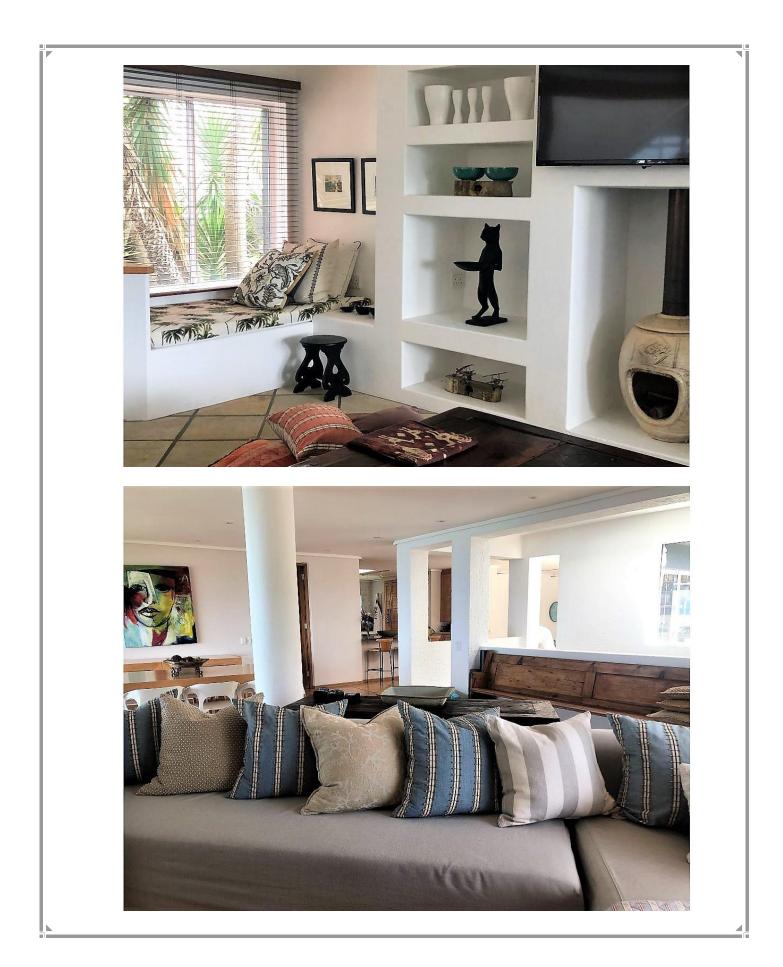

Located right on the beach with exceptional views, this beautiful home is perfect for your beach holiday. Keurboomstrand is a 10-minute drive from Central Plett and out of the hustle and bustle of town. The lower portion of this home consists of 3 bedrooms, 2 bathrooms, a small kitchen, bar area, a large entertainment area with a pool table and a sea facing deck with an outside braai/barbecue area. Upstairs is the Master bedroom, a second lounge, dining area, full kitchen and a patio. Take long walks along the pristine Keurboom Strand and dine at the popular Enrico's restaurant which is close by.