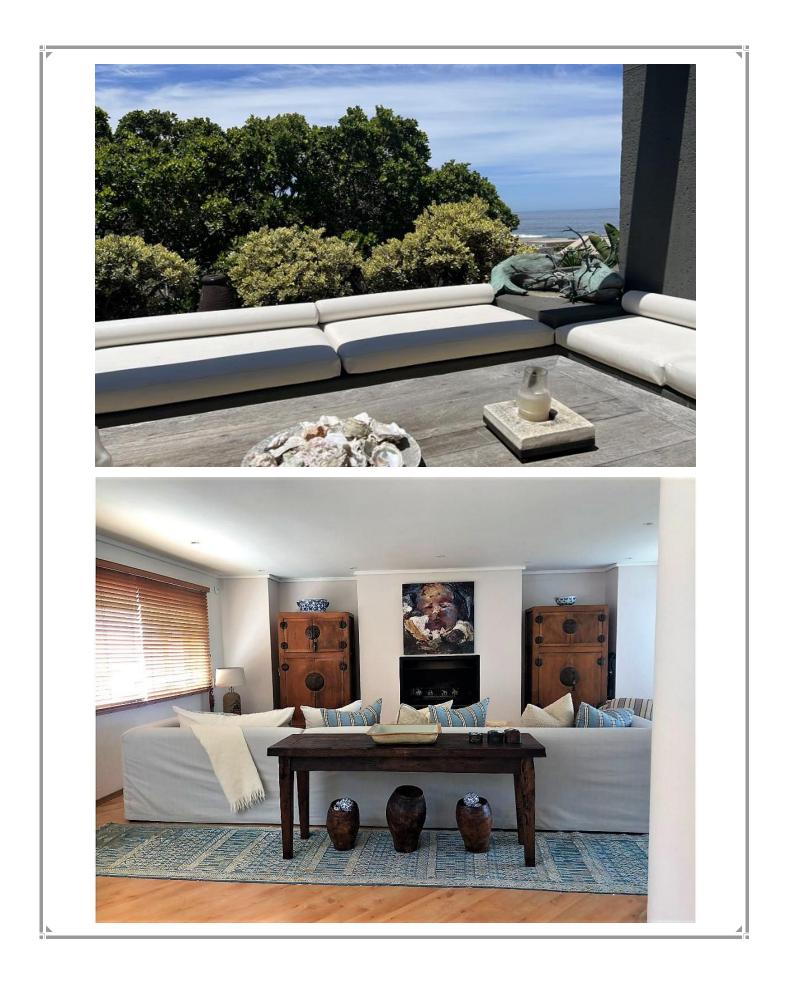

Located right on the beach with exceptional views, this beautiful home is perfect for your beach holiday. Keurboomstrand is a 10-minute drive from Central Plett and out of the hustle and bustle of town. The lower portion of this home consists of 3 bedrooms, 2 bathrooms, a small kitchen, bar area, a large entertainment area with a pool table and a sea facing deck with an outside braai/barbecue area. Upstairs is the Master bedroom, a second lounge, dining area, full kitchen and a patio. Take long walks along the pristine Keurboom Strand and dine at the popular Enrico's restaurant which is close by.