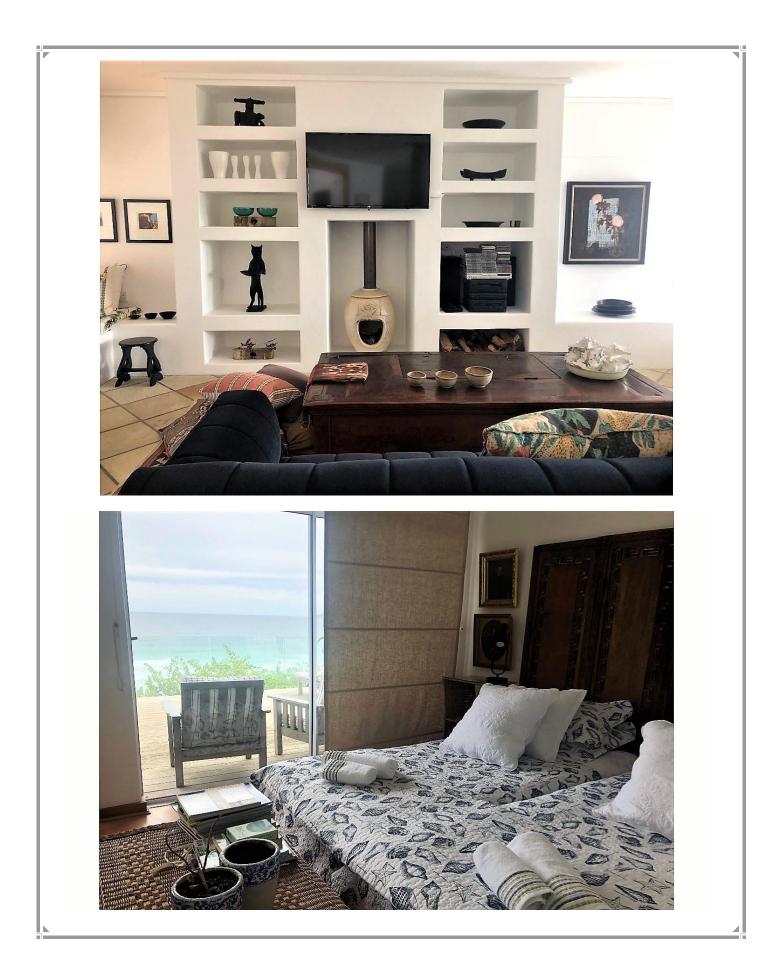

Located right on the beach with exceptional views, this beautiful home is perfect for your beach holiday. Keurboomstrand is a 10-minute drive from Central Plett and out of the hustle and bustle of town. The lower portion of this home consists of 3 bedrooms, 2 bathrooms, a small kitchen, bar area, a large entertainment area with a pool table and a sea facing deck with an outside braai/barbecue area. Upstairs is the Master bedroom, a second lounge, dining area, full kitchen and a patio. Take long walks along the pristine Keurboom Strand and dine at the popular Enrico's restaurant which is close by.