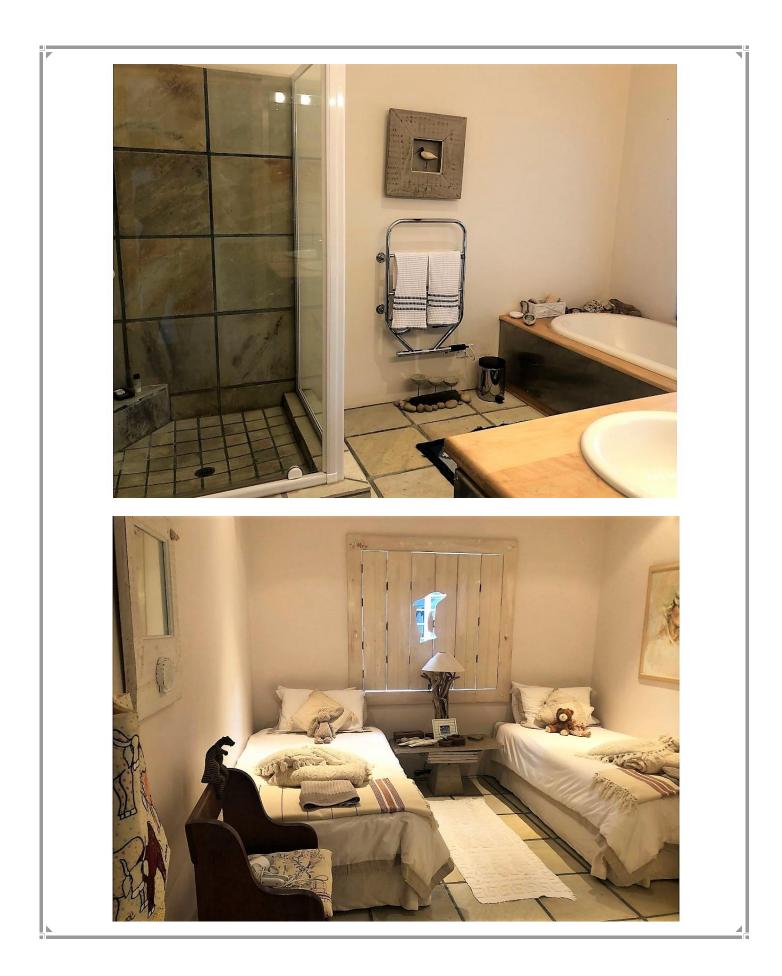

Located right on the beach with exceptional views, this beautiful home is perfect for your beach holiday. Keurboomstrand is a 10-minute drive from Central Plett and out of the hustle and bustle of town. The lower portion of this home consists of 3 bedrooms, 2 bathrooms, a small kitchen, bar area, a large entertainment area with a pool table and a sea facing deck with an outside braai/barbecue area. Upstairs is the Master bedroom, a second lounge, dining area, full kitchen and a patio. Take long walks along the pristine Keurboom Strand and dine at the popular Enrico's restaurant which is close by.