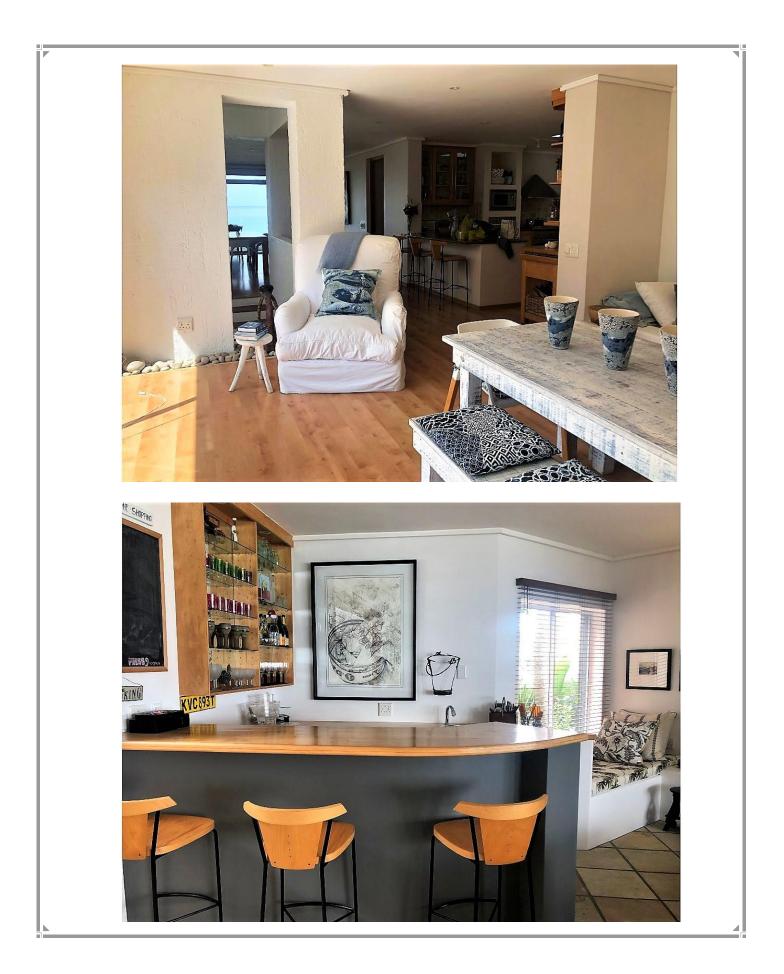

Located right on the beach with exceptional views, this beautiful home is perfect for your beach holiday. Keurboomstrand is a 10-minute drive from Central Plett and out of the hustle and bustle of town. The lower portion of this home consists of 3 bedrooms, 2 bathrooms, a small kitchen, bar area, a large entertainment area with a pool table and a sea facing deck with an outside braai/barbecue area. Upstairs is the Master bedroom, a second lounge, dining area, full kitchen and a patio. Take long walks along the pristine Keurboom Strand and dine at the popular Enrico's restaurant which is close by.