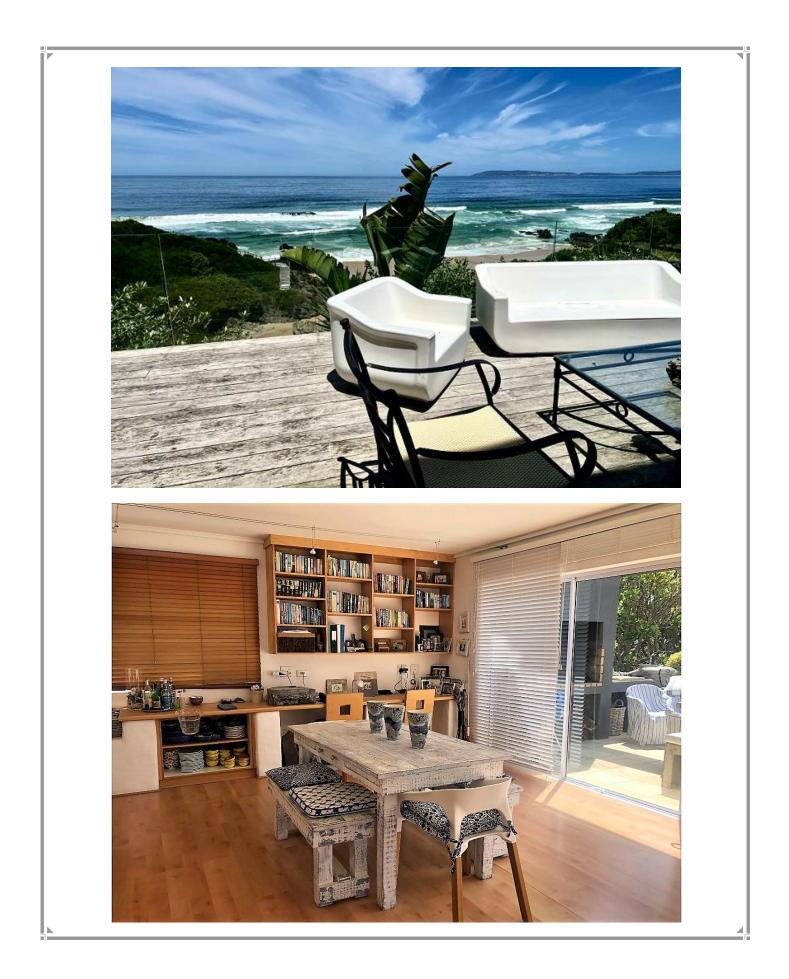

Located right on the beach with exceptional views, this beautiful home is perfect for your beach holiday. Keurboomstrand is a 10-minute drive from Central Plett and out of the hustle and bustle of town. The lower portion of this home consists of 3 bedrooms, 2 bathrooms, a small kitchen, bar area, a large entertainment area with a pool table and a sea facing deck with an outside braai/barbecue area. Upstairs is the Master bedroom, a second lounge, dining area, full kitchen and a patio. Take long walks along the pristine Keurboom Strand and dine at the popular Enrico's restaurant which is close by.