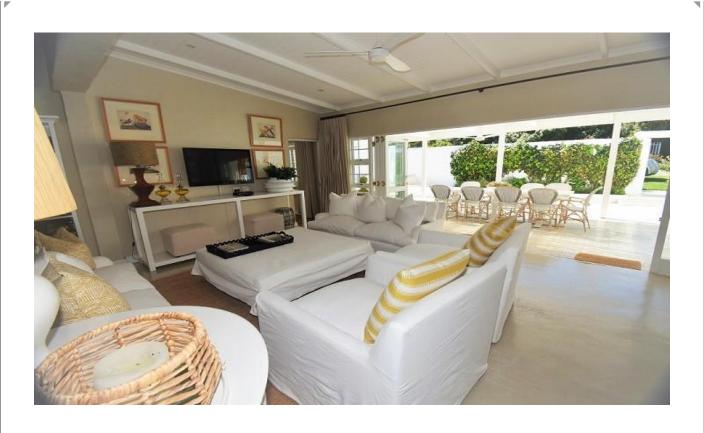

## Rothersands 15A

This villa is situated within walking distance to the popular Robberg Beach. This is perfectly designed for holidays and all details have been thought through. The enclosed garden and outdoor entertainment area has a dining table for outdoor living and al fresco dining. There is an outside garden bar which is the perfect place to relax and enjoy sun downers. The opulent open plan lounge, kitchen and dining area are extremely inviting for long lazy days. The stunning master bedroom is downstairs and leads onto the outdoor patio. Upstairs is a bedroom as well as a loft TV area which can sleep three children. This lovely home is very well equipped and tastefully decorated.