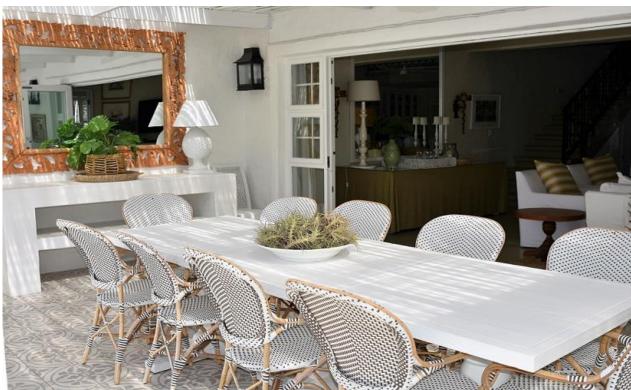

## Rothersands 15A

This villa is situated within walking distance to the popular Robberg Beach. This is perfectly designed for holidays and all details have been thought through. The enclosed garden and outdoor entertainment area has a dining table for outdoor living and al fresco dining. There is an outside garden bar which is the perfect place to relax and enjoy sun downers. The opulent open plan lounge, kitchen and dining area are extremely inviting for long lazy days. The stunning master bedroom is downstairs and leads onto the outdoor patio. Upstairs is a bedroom as well as a loft TV area which can sleep three children. This lovely home is very well equipped and tastefully decorated.