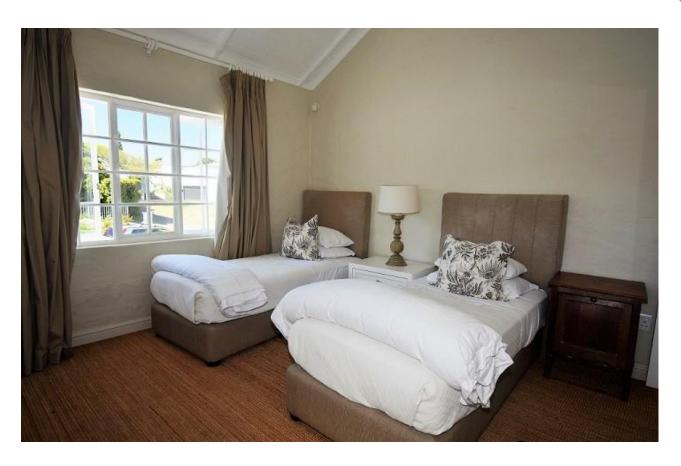

## Rothersands 15A

This villa is situated within walking distance to the popular Robberg Beach. This is perfectly designed for holidays and all details have been thought through. The enclosed garden and outdoor entertainment area has a dining table for outdoor living and al fresco dining. There is an outside garden bar which is the perfect place to relax and enjoy sun downers. The opulent open plan lounge, kitchen and dining area are extremely inviting for long lazy days. The stunning master bedroom is downstairs and leads onto the outdoor patio. Upstairs is a bedroom as well as a loft TV area which can sleep three children. This lovely home is very well equipped and tastefully decorated.