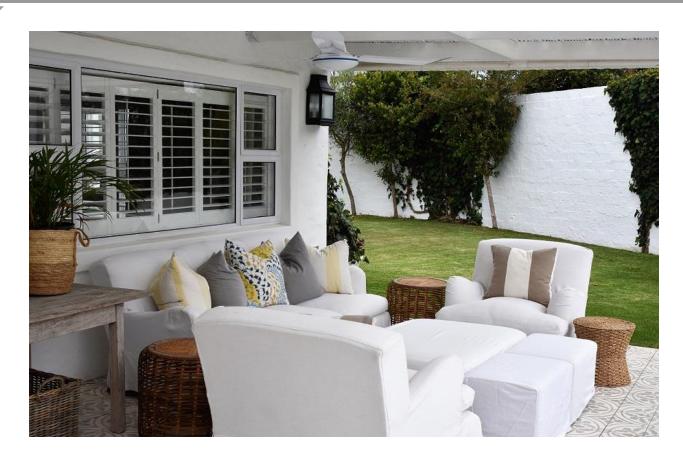

## Rothersands 15A

This villa is situated within walking distance to the popular Robberg Beach. This is perfectly designed for holidays and all details have been thought through. The enclosed garden and outdoor entertainment area has a dining table for outdoor living and al fresco dining. There is an outside garden bar which is the perfect place to relax and enjoy sun downers. The opulent open plan lounge, kitchen and dining area are extremely inviting for long lazy days. The stunning master bedroom is downstairs and leads onto the outdoor patio. Upstairs is a bedroom as well as a loft TV area which can sleep three children. This lovely home is very well equipped and tastefully decorated.