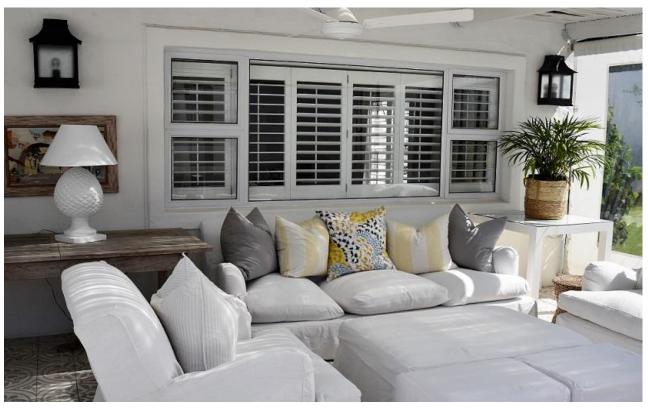

## Rothersands 15A

This villa is situated within walking distance to the popular Robberg Beach. This is perfectly designed for holidays and all details have been thought through. The enclosed garden and outdoor entertainment area has a dining table for outdoor living and al fresco dining. There is an outside garden bar which is the perfect place to relax and enjoy sun downers. The opulent open plan lounge, kitchen and dining area are extremely inviting for long lazy days. The stunning master bedroom is downstairs and leads onto the outdoor patio. Upstairs is a bedroom as well as a loft TV area which can sleep three children. This lovely home is very well equipped and tastefully decorated.