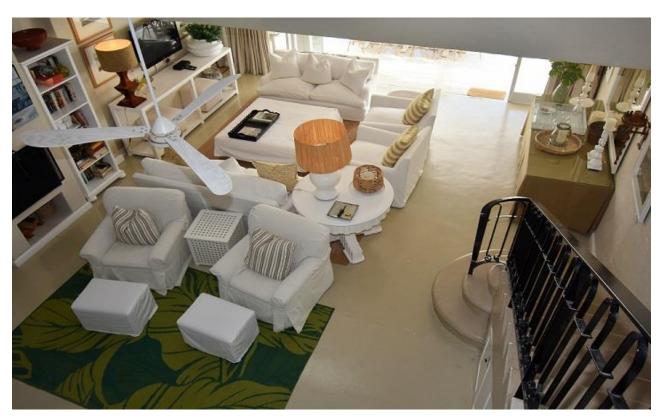

## Rothersands 15A

This villa is situated within walking distance to the popular Robberg Beach. This is perfectly designed for holidays and all details have been thought through. The enclosed garden and outdoor entertainment area has a dining table for outdoor living and al fresco dining. There is an outside garden bar which is the perfect place to relax and enjoy sun downers. The opulent open plan lounge, kitchen and dining area are extremely inviting for long lazy days. The stunning master bedroom is downstairs and leads onto the outdoor patio. Upstairs is a bedroom as well as a loft TV area which can sleep three children. This lovely home is very well equipped and tastefully decorated.