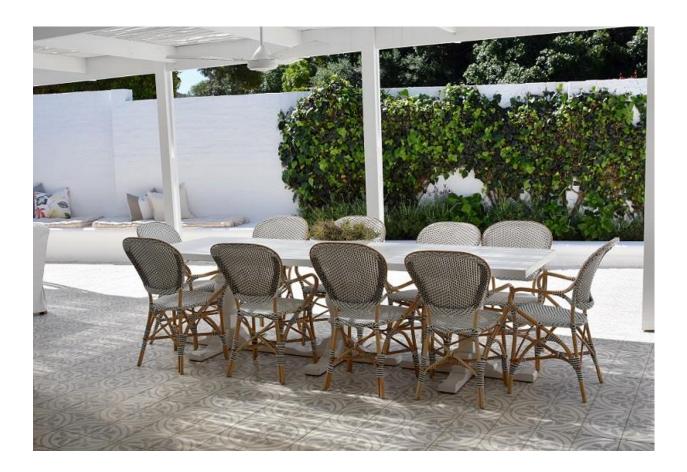

## Rothersands 15A

This villa is situated within walking distance to the popular Robberg Beach. This is perfectly designed for holidays and all details have been thought through. The enclosed garden and outdoor entertainment area has a dining table for outdoor living and al fresco dining. There is an outside garden bar which is the perfect place to relax and enjoy sun downers. The opulent open plan lounge, kitchen and dining area are extremely inviting for long lazy days. The stunning master bedroom is downstairs and leads onto the outdoor patio. Upstairs is a bedroom as well as a loft TV area which can sleep three children. This lovely home is very well equipped and tastefully decorated.