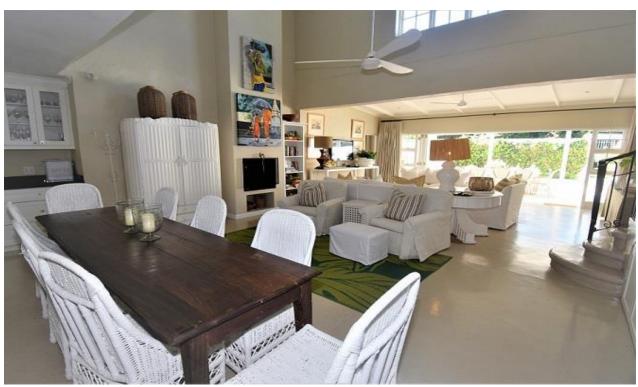

## Rothersands 15A

This villa is situated within walking distance to the popular Robberg Beach. This is perfectly designed for holidays and all details have been thought through. The enclosed garden and outdoor entertainment area has a dining table for outdoor living and al fresco dining. There is an outside garden bar which is the perfect place to relax and enjoy sun downers. The opulent open plan lounge, kitchen and dining area are extremely inviting for long lazy days. The stunning master bedroom is downstairs and leads onto the outdoor patio. Upstairs is a bedroom as well as a loft TV area which can sleep three children. This lovely home is very well equipped and tastefully decorated.