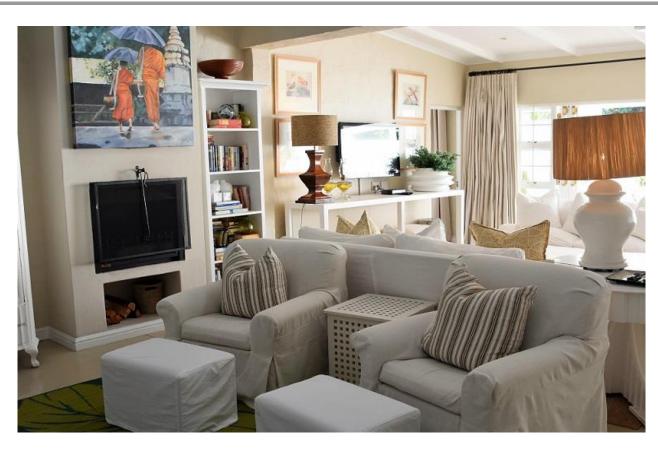

## Rothersands 15A

This villa is situated within walking distance to the popular Robberg Beach. This is perfectly designed for holidays and all details have been thought through. The enclosed garden and outdoor entertainment area has a dining table for outdoor living and al fresco dining. There is an outside garden bar which is the perfect place to relax and enjoy sun downers. The opulent open plan lounge, kitchen and dining area are extremely inviting for long lazy days. The stunning master bedroom is downstairs and leads onto the outdoor patio. Upstairs is a bedroom as well as a loft TV area which can sleep three children. This lovely home is very well equipped and tastefully decorated.