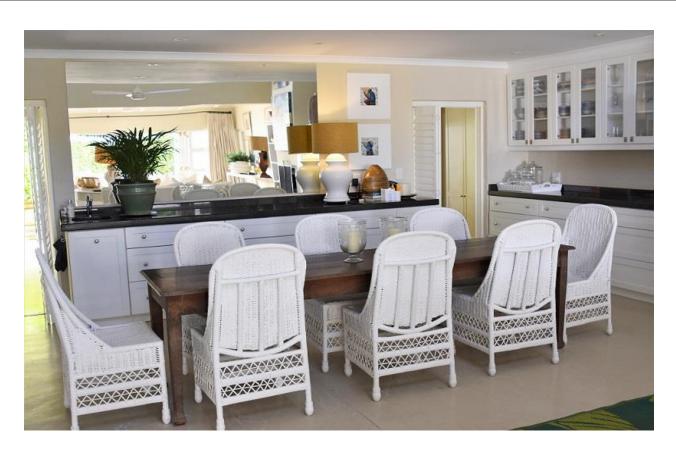

## Rothersands 15A

This villa is situated within walking distance to the popular Robberg Beach. This is perfectly designed for holidays and all details have been thought through. The enclosed garden and outdoor entertainment area has a dining table for outdoor living and al fresco dining. There is an outside garden bar which is the perfect place to relax and enjoy sun downers. The opulent open plan lounge, kitchen and dining area are extremely inviting for long lazy days. The stunning master bedroom is downstairs and leads onto the outdoor patio. Upstairs is a bedroom as well as a loft TV area which can sleep three children. This lovely home is very well equipped and tastefully decorated.