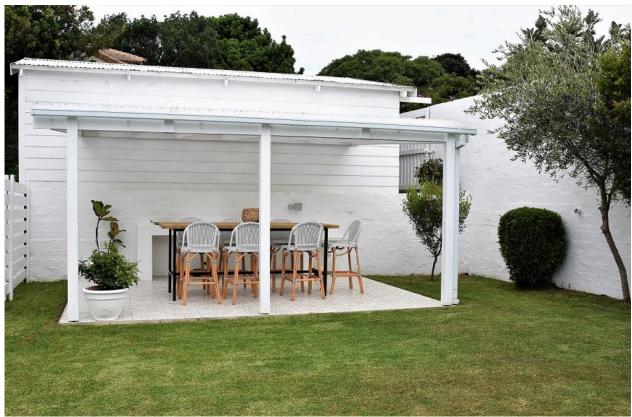

## Rothersands 15A

This villa is situated within walking distance to the popular Robberg Beach. This is perfectly designed for holidays and all details have been thought through. The enclosed garden and outdoor entertainment area has a dining table for outdoor living and al fresco dining. There is an outside garden bar which is the perfect place to relax and enjoy sun downers. The opulent open plan lounge, kitchen and dining area are extremely inviting for long lazy days. The stunning master bedroom is downstairs and leads onto the outdoor patio. Upstairs is a bedroom as well as a loft TV area which can sleep three children. This lovely home is very well equipped and tastefully decorated.