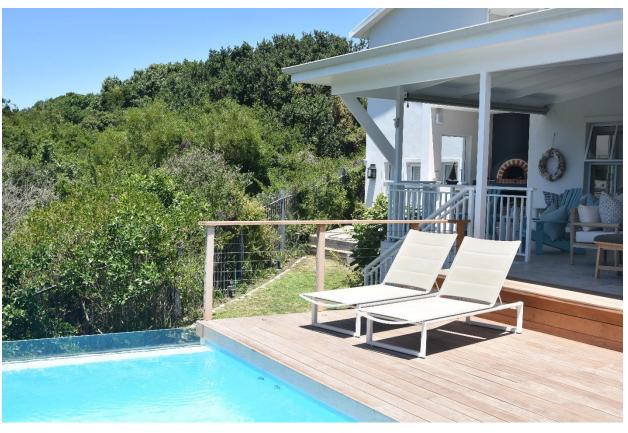

## Roche Bonne 28

We love this beautiful north facing family home. Not only is it within easy walking distance to Robberg Beach but overlooks the most stunning indigenous greenbelt. The property has been beautifully designed with perfect finishings for the ultimate beach house feel. The open plan living area is light and airy and opens onto a covered patio and pool and deck area which overlooks the surrounding vegetation. With a pizza oven, barbeque facilities, dining and sitting area this is the place to unwind. This home is perfectly setup for entertainment with a pool table, table tennis and darts forming a games area of the bar room. Five bedrooms are upstairs including the spacious, light and airy master bedroom. Downstairs is a bunkroom made of 4 double beds and has an en-suite bathroom. This home is close to shops, restaurants and the schul. It is beautifully furnished, comfortable and with attention to detail for holiday living it is the ideal property for a beach break.