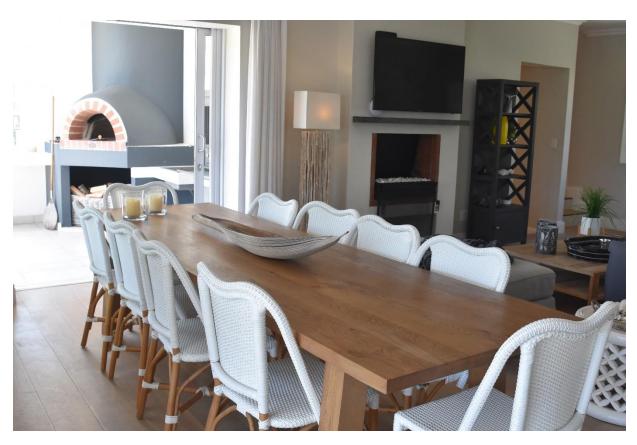

## Roche Bonne 28

We love this beautiful north facing family home. Not only is it within easy walking distance to Robberg Beach but overlooks the most stunning indigenous greenbelt. The property has been beautifully designed with perfect finishings for the ultimate beach house feel. The open plan living area is light and airy and opens onto a covered patio and pool and deck area which overlooks the surrounding vegetation. With a pizza oven, barbeque facilities, dining and sitting area this is the place to unwind. This home is perfectly setup for entertainment with a pool table, table tennis and darts forming a games area of the bar room. Five bedrooms are upstairs including the spacious, light and airy master bedroom. Downstairs is a bunkroom made of 4 double beds and has an en-suite bathroom. This home is close to shops, restaurants and the schul. It is beautifully furnished, comfortable and with attention to detail for holiday living it is the ideal property for a beach break.