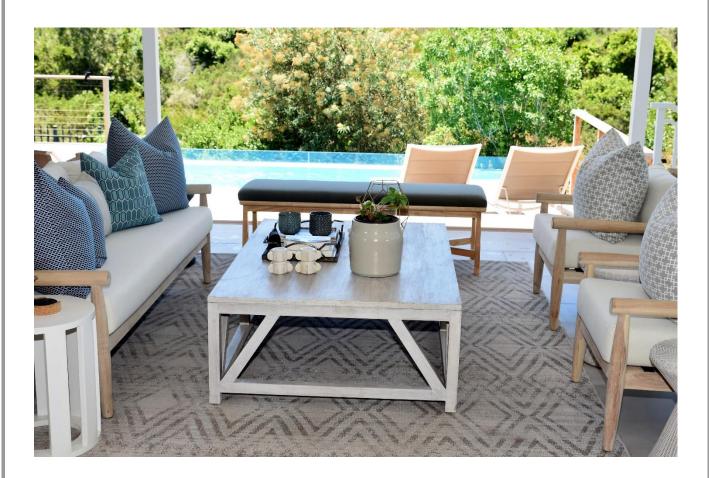

## Roche Bonne 28

We love this beautiful north facing family home. Not only is it within easy walking distance to Robberg Beach but overlooks the most stunning indigenous greenbelt. The property has been beautifully designed with perfect finishings for the ultimate beach house feel. The open plan living area is light and airy and opens onto a covered patio and pool and deck area which overlooks the surrounding vegetation. With a pizza oven, barbeque facilities, dining and sitting area this is the place to unwind. This home is perfectly setup for entertainment with a pool table, table tennis and darts forming a games area of the bar room. Five bedrooms are upstairs including the spacious, light and airy master bedroom. Downstairs is a bunkroom made of 4 double beds and has an en-suite bathroom. This home is close to shops, restaurants and the schul. It is beautifully furnished, comfortable and with attention to detail for holiday living it is the ideal property for a beach break.