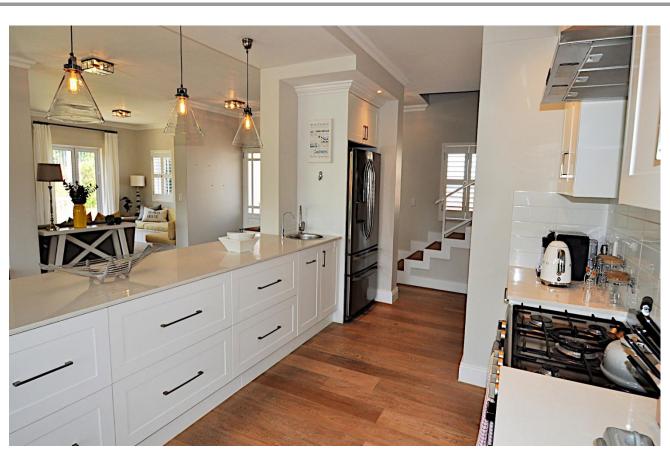

## Roche Bonne 28

We love this beautiful north facing family home. Not only is it within easy walking distance to Robberg Beach but overlooks the most stunning indigenous greenbelt. The property has been beautifully designed with perfect finishings for the ultimate beach house feel. The open plan living area is light and airy and opens onto a covered patio and pool and deck area which overlooks the surrounding vegetation. With a pizza oven, barbeque facilities, dining and sitting area this is the place to unwind. This home is perfectly setup for entertainment with a pool table, table tennis and darts forming a games area of the bar room. Five bedrooms are upstairs including the spacious, light and airy master bedroom. Downstairs is a bunkroom made of 4 double beds and has an en-suite bathroom. This home is close to shops, restaurants and the schul. It is beautifully furnished, comfortable and with attention to detail for holiday living it is the ideal property for a beach break.