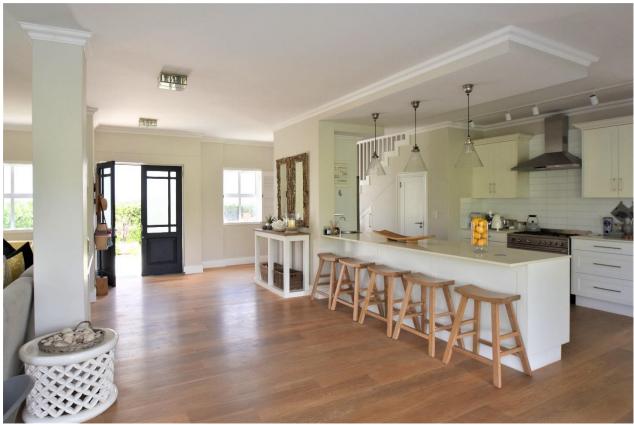

## Roche Bonne 28

We love this beautiful north facing family home. Not only is it within easy walking distance to Robberg Beach but overlooks the most stunning indigenous greenbelt. The property has been beautifully designed with perfect finishings for the ultimate beach house feel. The open plan living area is light and airy and opens onto a covered patio and pool and deck area which overlooks the surrounding vegetation. With a pizza oven, barbeque facilities, dining and sitting area this is the place to unwind. This home is perfectly setup for entertainment with a pool table, table tennis and darts forming a games area of the bar room. Five bedrooms are upstairs including the spacious, light and airy master bedroom. Downstairs is a bunkroom made of 4 double beds and has an en-suite bathroom. This home is close to shops, restaurants and the schul. It is beautifully furnished, comfortable and with attention to detail for holiday living it is the ideal property for a beach break.