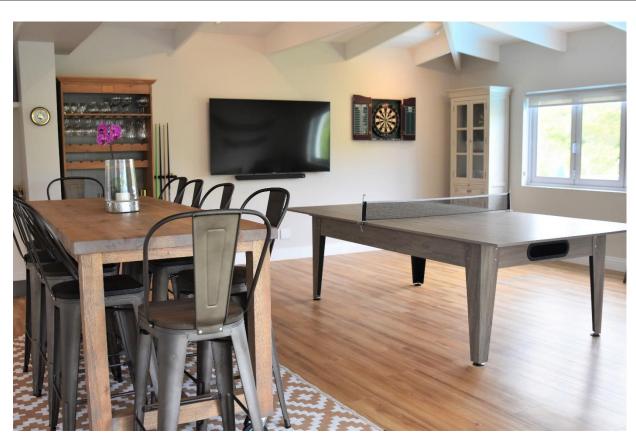

## Roche Bonne 28

We love this beautiful north facing family home. Not only is it within easy walking distance to Robberg Beach but overlooks the most stunning indigenous greenbelt. The property has been beautifully designed with perfect finishings for the ultimate beach house feel. The open plan living area is light and airy and opens onto a covered patio and pool and deck area which overlooks the surrounding vegetation. With a pizza oven, barbeque facilities, dining and sitting area this is the place to unwind. This home is perfectly setup for entertainment with a pool table, table tennis and darts forming a games area of the bar room. Five bedrooms are upstairs including the spacious, light and airy master bedroom. Downstairs is a bunkroom made of 4 double beds and has an en-suite bathroom. This home is close to shops, restaurants and the schul. It is beautifully furnished, comfortable and with attention to detail for holiday living it is the ideal property for a beach break.