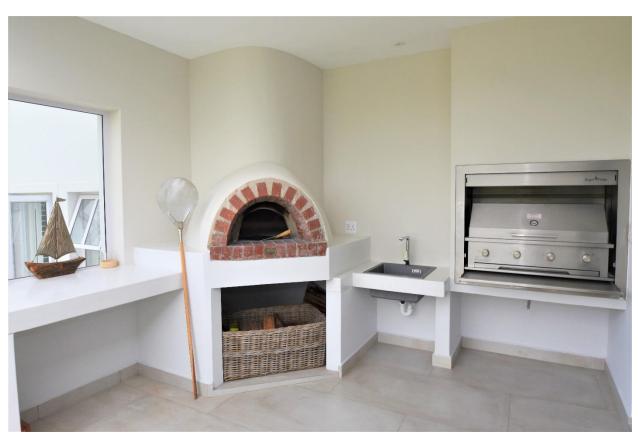

## Roche Bonne 28

We love this beautiful north facing family home. Not only is it within easy walking distance to Robberg Beach but overlooks the most stunning indigenous greenbelt. The property has been beautifully designed with perfect finishings for the ultimate beach house feel. The open plan living area is light and airy and opens onto a covered patio and pool and deck area which overlooks the surrounding vegetation. With a pizza oven, barbeque facilities, dining and sitting area this is the place to unwind. This home is perfectly setup for entertainment with a pool table, table tennis and darts forming a games area of the bar room. Five bedrooms are upstairs including the spacious, light and airy master bedroom. Downstairs is a bunkroom made of 4 double beds and has an en-suite bathroom. This home is close to shops, restaurants and the schul. It is beautifully furnished, comfortable and with attention to detail for holiday living it is the ideal property for a beach break.