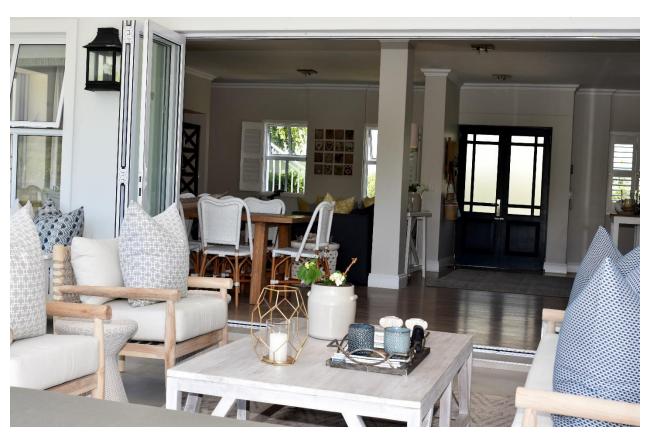

## Roche Bonne 28

We love this beautiful north facing family home. Not only is it within easy walking distance to Robberg Beach but overlooks the most stunning indigenous greenbelt. The property has been beautifully designed with perfect finishings for the ultimate beach house feel. The open plan living area is light and airy and opens onto a covered patio and pool and deck area which overlooks the surrounding vegetation. With a pizza oven, barbeque facilities, dining and sitting area this is the place to unwind. This home is perfectly setup for entertainment with a pool table, table tennis and darts forming a games area of the bar room. Five bedrooms are upstairs including the spacious, light and airy master bedroom. Downstairs is a bunkroom made of 4 double beds and has an en-suite bathroom. This home is close to shops, restaurants and the schul. It is beautifully furnished, comfortable and with attention to detail for holiday living it is the ideal property for a beach break.