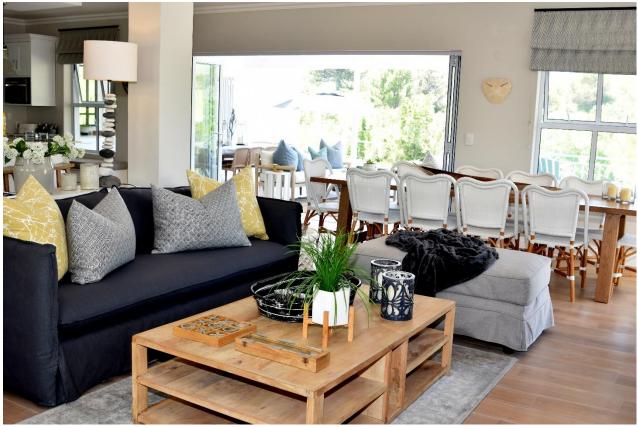

## Roche Bonne 28

We love this beautiful north facing family home. Not only is it within easy walking distance to Robberg Beach but overlooks the most stunning indigenous greenbelt. The property has been beautifully designed with perfect finishings for the ultimate beach house feel. The open plan living area is light and airy and opens onto a covered patio and pool and deck area which overlooks the surrounding vegetation. With a pizza oven, barbeque facilities, dining and sitting area this is the place to unwind. This home is perfectly setup for entertainment with a pool table, table tennis and darts forming a games area of the bar room. Five bedrooms are upstairs including the spacious, light and airy master bedroom. Downstairs is a bunkroom made of 4 double beds and has an en-suite bathroom. This home is close to shops, restaurants and the schul. It is beautifully furnished, comfortable and with attention to detail for holiday living it is the ideal property for a beach break.