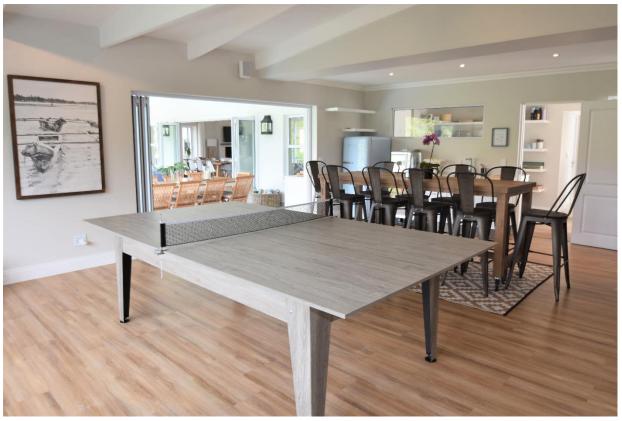

## Roche Bonne 28

We love this beautiful north facing family home. Not only is it within easy walking distance to Robberg Beach but overlooks the most stunning indigenous greenbelt. The property has been beautifully designed with perfect finishings for the ultimate beach house feel. The open plan living area is light and airy and opens onto a covered patio and pool and deck area which overlooks the surrounding vegetation. With a pizza oven, barbeque facilities, dining and sitting area this is the place to unwind. This home is perfectly setup for entertainment with a pool table, table tennis and darts forming a games area of the bar room. Five bedrooms are upstairs including the spacious, light and airy master bedroom. Downstairs is a bunkroom made of 4 double beds and has an en-suite bathroom. This home is close to shops, restaurants and the schul. It is beautifully furnished, comfortable and with attention to detail for holiday living it is the ideal property for a beach break.