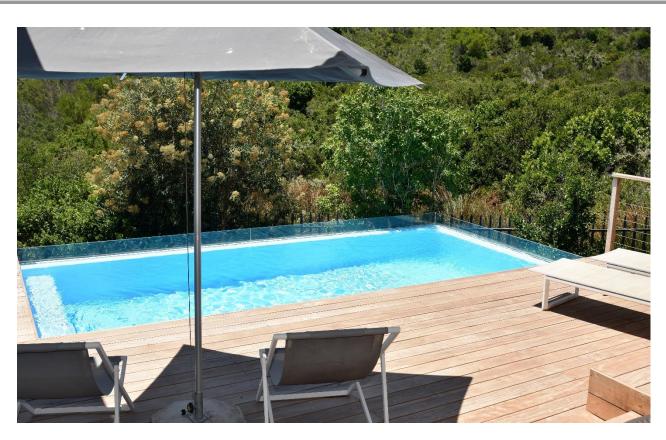

## Roche Bonne 28

We love this beautiful north facing family home. Not only is it within easy walking distance to Robberg Beach but overlooks the most stunning indigenous greenbelt. The property has been beautifully designed with perfect finishings for the ultimate beach house feel. The open plan living area is light and airy and opens onto a covered patio and pool and deck area which overlooks the surrounding vegetation. With a pizza oven, barbeque facilities, dining and sitting area this is the place to unwind. This home is perfectly setup for entertainment with a pool table, table tennis and darts forming a games area of the bar room. Five bedrooms are upstairs including the spacious, light and airy master bedroom. Downstairs is a bunkroom made of 4 double beds and has an en-suite bathroom. This home is close to shops, restaurants and the schul. It is beautifully furnished, comfortable and with attention to detail for holiday living it is the ideal property for a beach break.