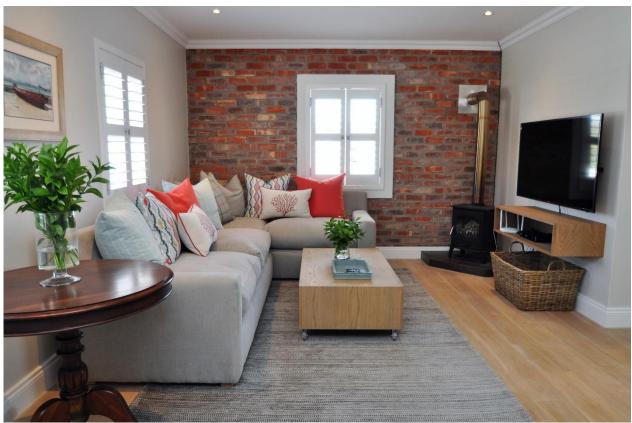

## Roche Bonne 28

We love this beautiful north facing family home. Not only is it within easy walking distance to Robberg Beach but overlooks the most stunning indigenous greenbelt. The property has been beautifully designed with perfect finishings for the ultimate beach house feel. The open plan living area is light and airy and opens onto a covered patio and pool and deck area which overlooks the surrounding vegetation. With a pizza oven, barbeque facilities, dining and sitting area this is the place to unwind. This home is perfectly setup for entertainment with a pool table, table tennis and darts forming a games area of the bar room. Five bedrooms are upstairs including the spacious, light and airy master bedroom. Downstairs is a bunkroom made of 4 double beds and has an en-suite bathroom. This home is close to shops, restaurants and the schul. It is beautifully furnished, comfortable and with attention to detail for holiday living it is the ideal property for a beach break.