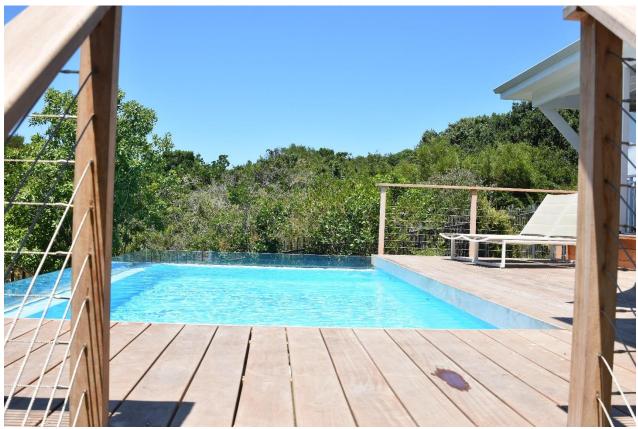

## Roche Bonne 28

We love this beautiful north facing family home. Not only is it within easy walking distance to Robberg Beach but overlooks the most stunning indigenous greenbelt. The property has been beautifully designed with perfect finishings for the ultimate beach house feel. The open plan living area is light and airy and opens onto a covered patio and pool and deck area which overlooks the surrounding vegetation. With a pizza oven, barbeque facilities, dining and sitting area this is the place to unwind. This home is perfectly setup for entertainment with a pool table, table tennis and darts forming a games area of the bar room. Five bedrooms are upstairs including the spacious, light and airy master bedroom. Downstairs is a bunkroom made of 4 double beds and has an en-suite bathroom. This home is close to shops, restaurants and the schul. It is beautifully furnished, comfortable and with attention to detail for holiday living it is the ideal property for a beach break.