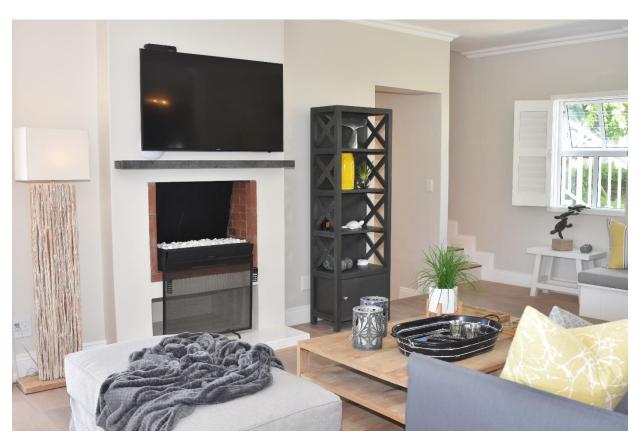

## Roche Bonne 28

We love this beautiful north facing family home. Not only is it within easy walking distance to Robberg Beach but overlooks the most stunning indigenous greenbelt. The property has been beautifully designed with perfect finishings for the ultimate beach house feel. The open plan living area is light and airy and opens onto a covered patio and pool and deck area which overlooks the surrounding vegetation. With a pizza oven, barbeque facilities, dining and sitting area this is the place to unwind. This home is perfectly setup for entertainment with a pool table, table tennis and darts forming a games area of the bar room. Five bedrooms are upstairs including the spacious, light and airy master bedroom. Downstairs is a bunkroom made of 4 double beds and has an en-suite bathroom. This home is close to shops, restaurants and the schul. It is beautifully furnished, comfortable and with attention to detail for holiday living it is the ideal property for a beach break.