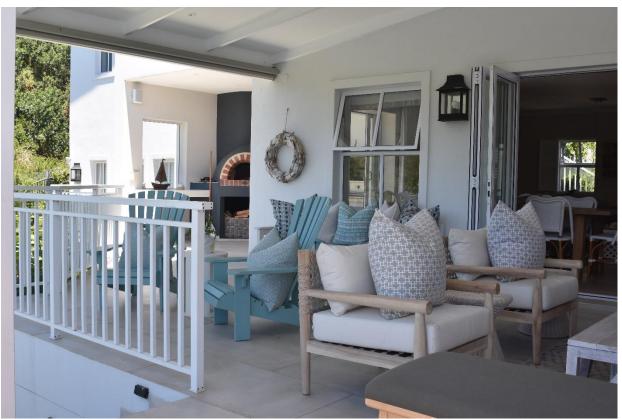

## Roche Bonne 28

We love this beautiful north facing family home. Not only is it within easy walking distance to Robberg Beach but overlooks the most stunning indigenous greenbelt. The property has been beautifully designed with perfect finishings for the ultimate beach house feel. The open plan living area is light and airy and opens onto a covered patio and pool and deck area which overlooks the surrounding vegetation. With a pizza oven, barbeque facilities, dining and sitting area this is the place to unwind. This home is perfectly setup for entertainment with a pool table, table tennis and darts forming a games area of the bar room. Five bedrooms are upstairs including the spacious, light and airy master bedroom. Downstairs is a bunkroom made of 4 double beds and has an en-suite bathroom. This home is close to shops, restaurants and the schul. It is beautifully furnished, comfortable and with attention to detail for holiday living it is the ideal property for a beach break.