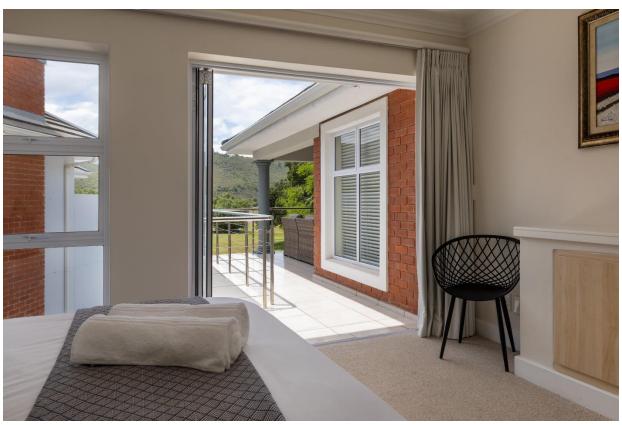

## **Rivers Edge**

This tastefully furnished top floor apartment is situated in a serene estate along the Keurbooms River. The open plan living rooms are light and airy with large glass stacking doors opening out to a covered patio which looks across to the river and mountains. There are three lovely ensuite bedrooms which each flow out onto a balcony. This apartment is very well equipped including a gas fireplace, aircon and full solar power. There is a large communal garden, where Springbok roam freely, which leads down to the river where long summer days can be enjoyed and evening sundowners.