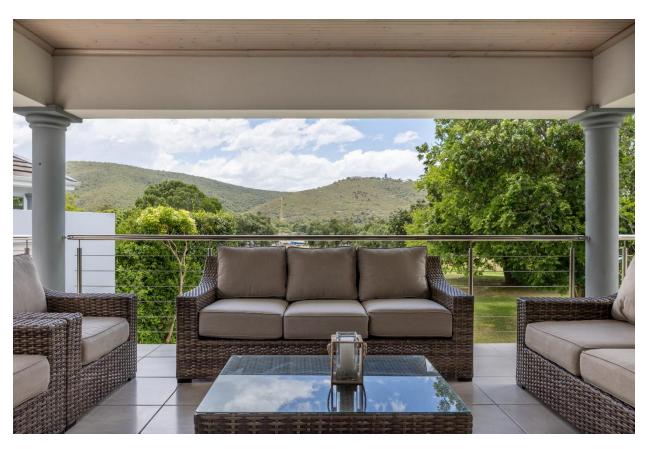

## **Rivers Edge**

This tastefully furnished top floor apartment is situated in a serene estate along the Keurbooms River. The open plan living rooms are light and airy with large glass stacking doors opening out to a covered patio which looks across to the river and mountains. There are three lovely ensuite bedrooms which each flow out onto a balcony. This apartment is very well equipped including a gas fireplace, aircon and full solar power. There is a large communal garden, where Springbok roam freely, which leads down to the river where long summer days can be enjoyed and evening sundowners.