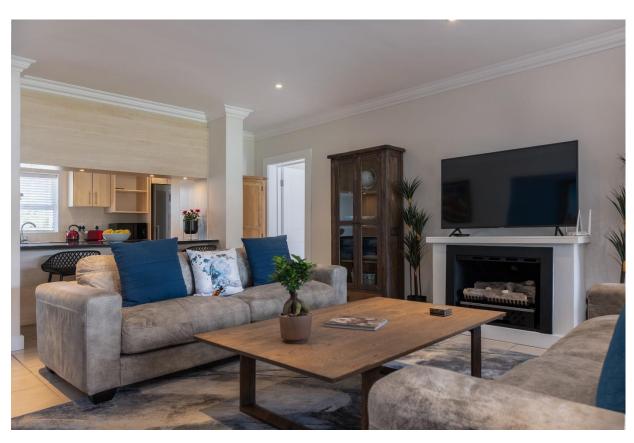

## **Rivers Edge**

This tastefully furnished top floor apartment is situated in a serene estate along the Keurbooms River. The open plan living rooms are light and airy with large glass stacking doors opening out to a covered patio which looks across to the river and mountains. There are three lovely ensuite bedrooms which each flow out onto a balcony. This apartment is very well equipped including a gas fireplace, aircon and full solar power. There is a large communal garden, where Springbok roam freely, which leads down to the river where long summer days can be enjoyed and evening sundowners.