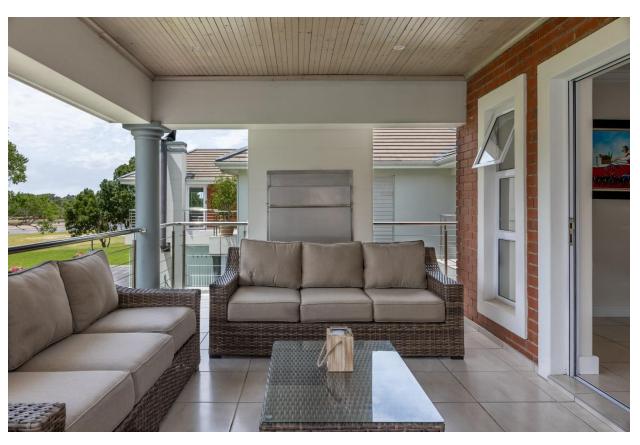

## **Rivers Edge**

This tastefully furnished top floor apartment is situated in a serene estate along the Keurbooms River. The open plan living rooms are light and airy with large glass stacking doors opening out to a covered patio which looks across to the river and mountains. There are three lovely ensuite bedrooms which each flow out onto a balcony. This apartment is very well equipped including a gas fireplace, aircon and full solar power. There is a large communal garden, where Springbok roam freely, which leads down to the river where long summer days can be enjoyed and evening sundowners.