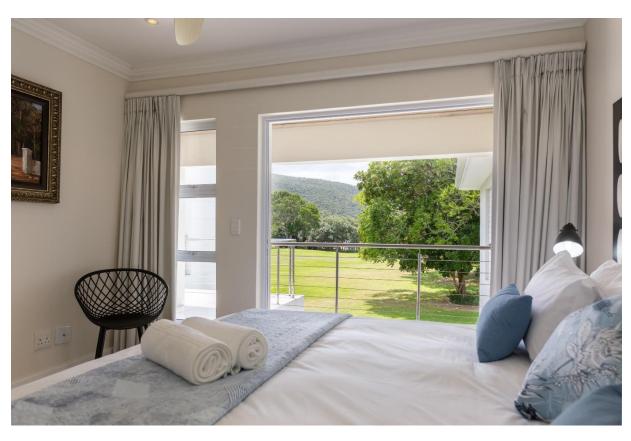

## **Rivers Edge**

This tastefully furnished top floor apartment is situated in a serene estate along the Keurbooms River. The open plan living rooms are light and airy with large glass stacking doors opening out to a covered patio which looks across to the river and mountains. There are three lovely ensuite bedrooms which each flow out onto a balcony. This apartment is very well equipped including a gas fireplace, aircon and full solar power. There is a large communal garden, where Springbok roam freely, which leads down to the river where long summer days can be enjoyed and evening sundowners.