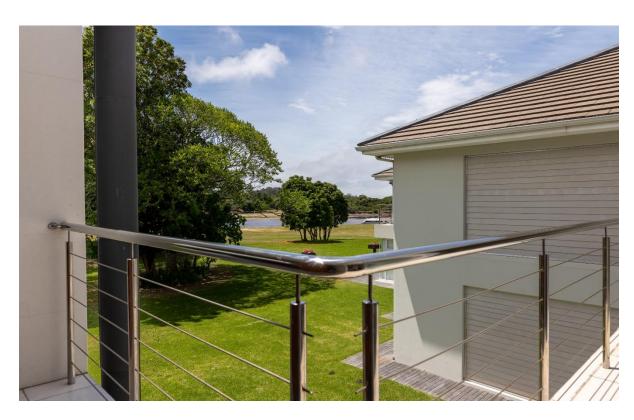

## **Rivers Edge**

This tastefully furnished top floor apartment is situated in a serene estate along the Keurbooms River. The open plan living rooms are light and airy with large glass stacking doors opening out to a covered patio which looks across to the river and mountains. There are three lovely ensuite bedrooms which each flow out onto a balcony. This apartment is very well equipped including a gas fireplace, aircon and full solar power. There is a large communal garden, where Springbok roam freely, which leads down to the river where long summer days can be enjoyed and evening sundowners.