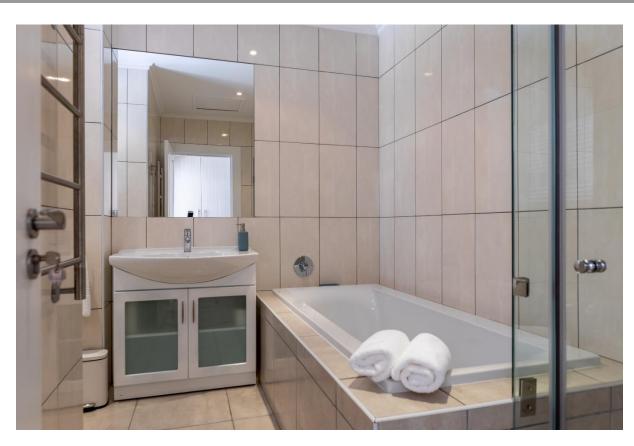

## **Rivers Edge**

This tastefully furnished top floor apartment is situated in a serene estate along the Keurbooms River. The open plan living rooms are light and airy with large glass stacking doors opening out to a covered patio which looks across to the river and mountains. There are three lovely ensuite bedrooms which each flow out onto a balcony. This apartment is very well equipped including a gas fireplace, aircon and full solar power. There is a large communal garden, where Springbok roam freely, which leads down to the river where long summer days can be enjoyed and evening sundowners.