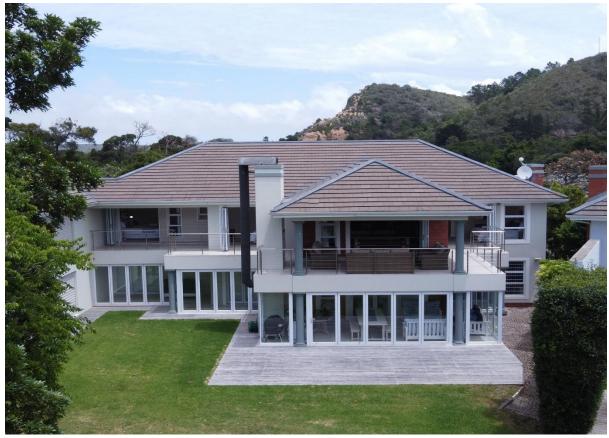

## **Rivers Edge**

This tastefully furnished top floor apartment is situated in a serene estate along the Keurbooms River. The open plan living rooms are light and airy with large glass stacking doors opening out to a covered patio which looks across to the river and mountains. There are three lovely ensuite bedrooms which each flow out onto a balcony. This apartment is very well equipped including a gas fireplace, aircon and full solar power. There is a large communal garden, where Springbok roam freely, which leads down to the river where long summer days can be enjoyed and evening sundowners.