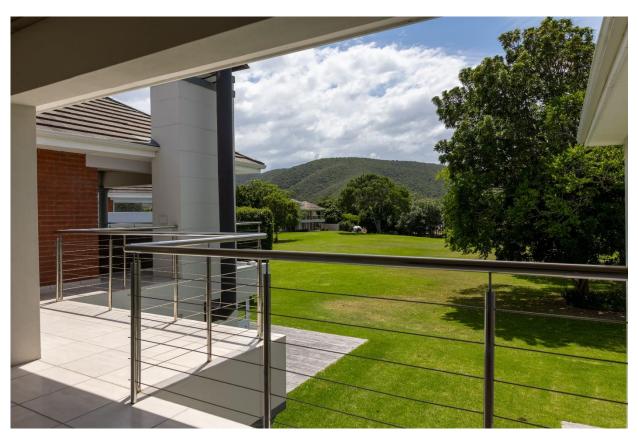

## **Rivers Edge**

This tastefully furnished top floor apartment is situated in a serene estate along the Keurbooms River. The open plan living rooms are light and airy with large glass stacking doors opening out to a covered patio which looks across to the river and mountains. There are three lovely ensuite bedrooms which each flow out onto a balcony. This apartment is very well equipped including a gas fireplace, aircon and full solar power. There is a large communal garden, where Springbok roam freely, which leads down to the river where long summer days can be enjoyed and evening sundowners.