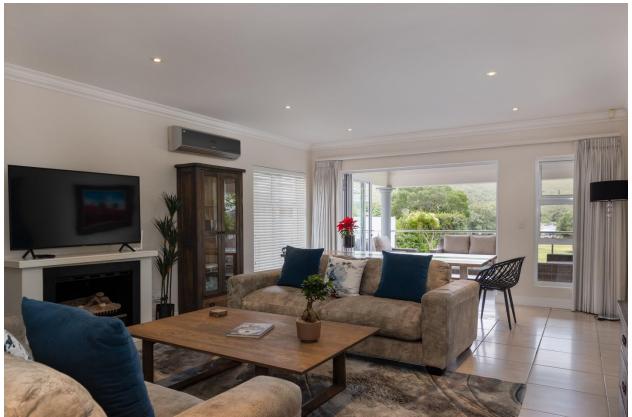

## **Rivers Edge**

This tastefully furnished top floor apartment is situated in a serene estate along the Keurbooms River. The open plan living rooms are light and airy with large glass stacking doors opening out to a covered patio which looks across to the river and mountains. There are three lovely ensuite bedrooms which each flow out onto a balcony. This apartment is very well equipped including a gas fireplace, aircon and full solar power. There is a large communal garden, where Springbok roam freely, which leads down to the river where long summer days can be enjoyed and evening sundowners.