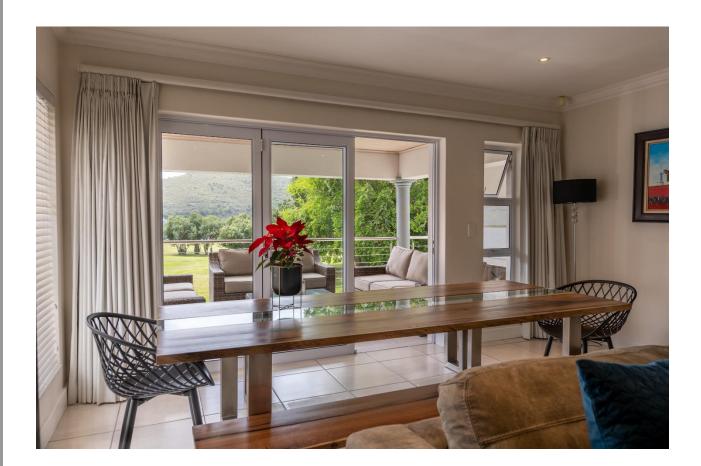

## **Rivers Edge**

This tastefully furnished top floor apartment is situated in a serene estate along the Keurbooms River. The open plan living rooms are light and airy with large glass stacking doors opening out to a covered patio which looks across to the river and mountains. There are three lovely ensuite bedrooms which each flow out onto a balcony. This apartment is very well equipped including a gas fireplace, aircon and full solar power. There is a large communal garden, where Springbok roam freely, which leads down to the river where long summer days can be enjoyed and evening sundowners.