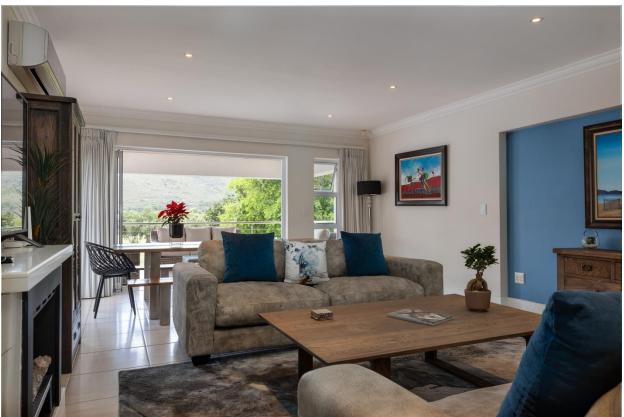

## **Rivers Edge**

This tastefully furnished top floor apartment is situated in a serene estate along the Keurbooms River. The open plan living rooms are light and airy with large glass stacking doors opening out to a covered patio which looks across to the river and mountains. There are three lovely ensuite bedrooms which each flow out onto a balcony. This apartment is very well equipped including a gas fireplace, aircon and full solar power. There is a large communal garden, where Springbok roam freely, which leads down to the river where long summer days can be enjoyed and evening sundowners.