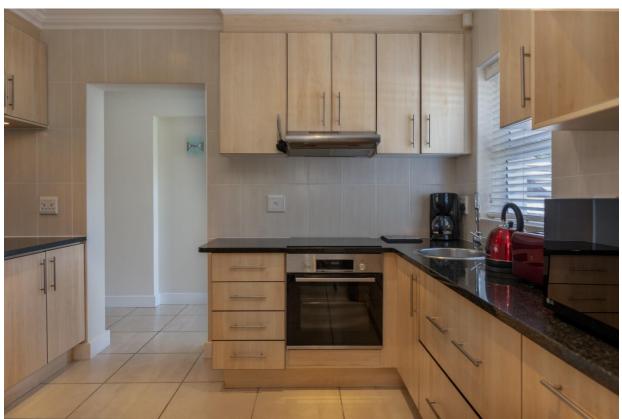

## **Rivers Edge**

This tastefully furnished top floor apartment is situated in a serene estate along the Keurbooms River. The open plan living rooms are light and airy with large glass stacking doors opening out to a covered patio which looks across to the river and mountains. There are three lovely ensuite bedrooms which each flow out onto a balcony. This apartment is very well equipped including a gas fireplace, aircon and full solar power. There is a large communal garden, where Springbok roam freely, which leads down to the river where long summer days can be enjoyed and evening sundowners.