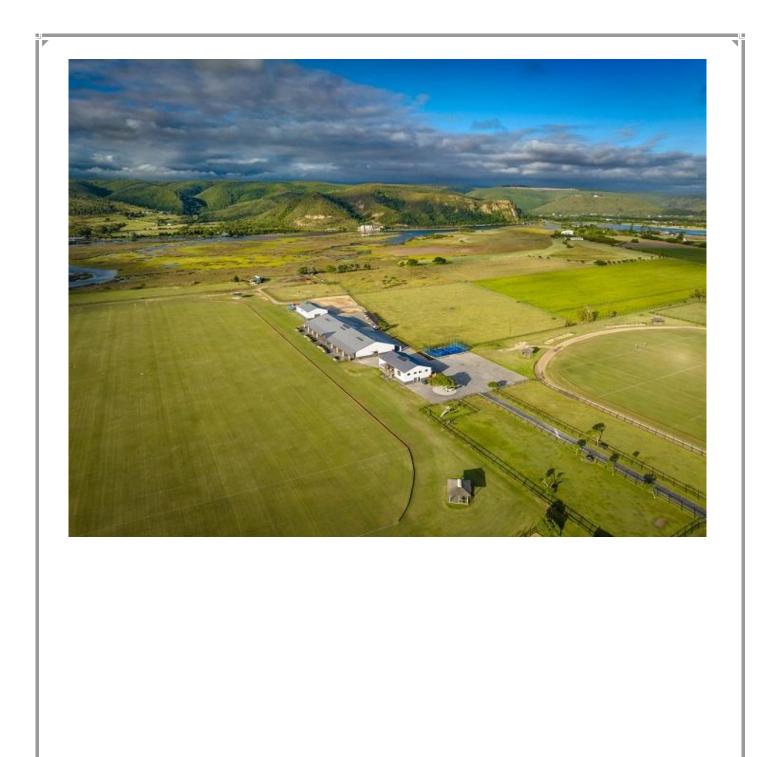

## Rhone Hill Cottage 1

Situated on Rhone Hill Polo field this beautiful and modern cottage has four bedrooms and a lovely outdoor patio area overlooking the polo fields. The lounge has a cosy wood burning fireplace and sliding doors opening out to the patio. Enjoy outdoor dining on a warm summers evening or gather around the indoor dining table after a day of activities. The bedrooms are tastefully furnished, two bedrooms are downstairs with sliding doors leading out to the patio and two bedrooms are upstairs. This holiday cottage is situated in the Rietvlei / Bitou Valley just off the N2 and is a short drive into the beautiful holiday town of Plettenberg Bay.