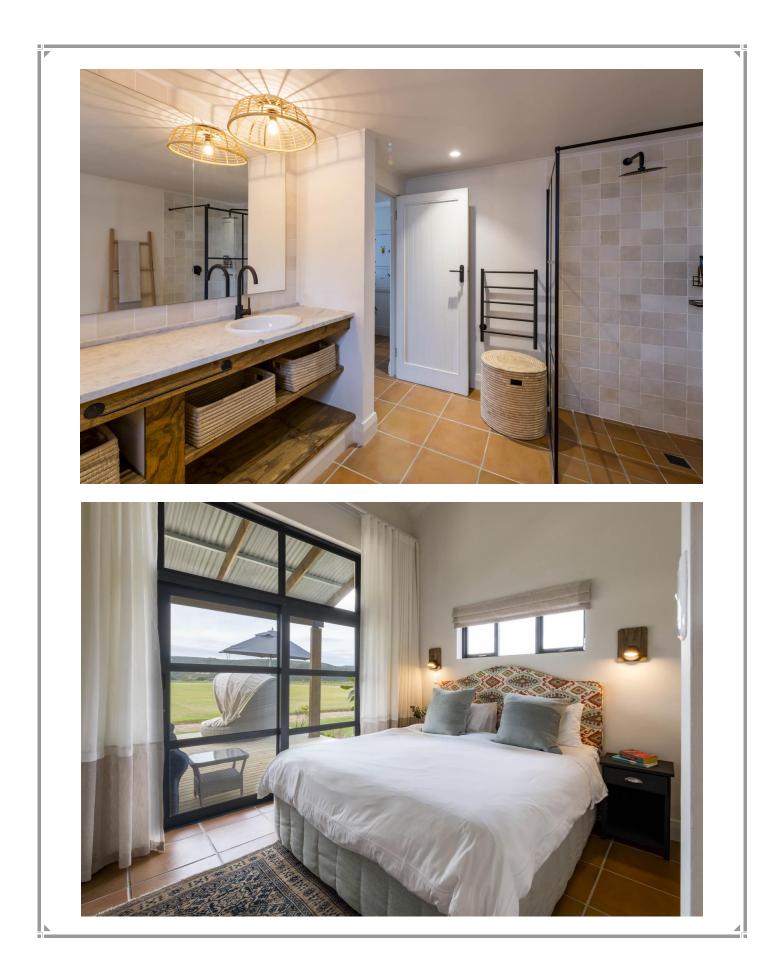

## Rhone Hill Cottage 1

Situated on Rhone Hill Polo field this beautiful and modern cottage has four bedrooms and a lovely outdoor patio area overlooking the polo fields. The lounge has a cosy wood burning fireplace and sliding doors opening out to the patio. Enjoy outdoor dining on a warm summers evening or gather around the indoor dining table after a day of activities. The bedrooms are tastefully furnished, two bedrooms are downstairs with sliding doors leading out to the patio and two bedrooms are upstairs. This holiday cottage is situated in the Rietvlei / Bitou Valley just off the N2 and is a short drive into the beautiful holiday town of Plettenberg Bay.