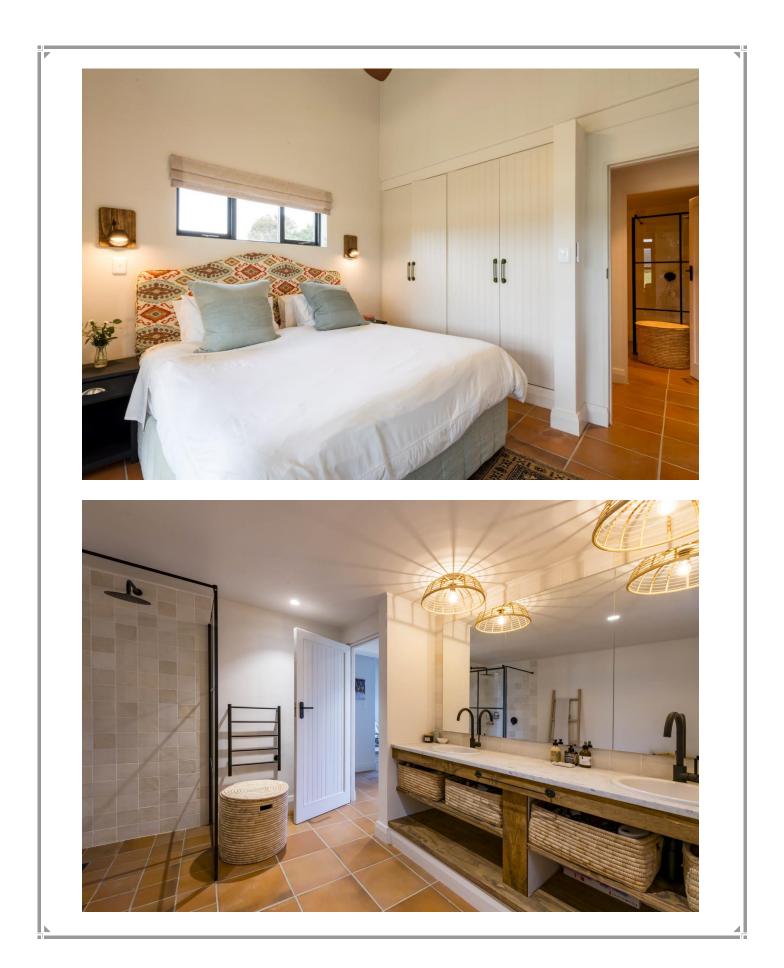

## Rhone Hill Cottage 1

Situated on Rhone Hill Polo field this beautiful and modern cottage has four bedrooms and a lovely outdoor patio area overlooking the polo fields. The lounge has a cosy wood burning fireplace and sliding doors opening out to the patio. Enjoy outdoor dining on a warm summers evening or gather around the indoor dining table after a day of activities. The bedrooms are tastefully furnished, two bedrooms are downstairs with sliding doors leading out to the patio and two bedrooms are upstairs. This holiday cottage is situated in the Rietvlei / Bitou Valley just off the N2 and is a short drive into the beautiful holiday town of Plettenberg Bay.