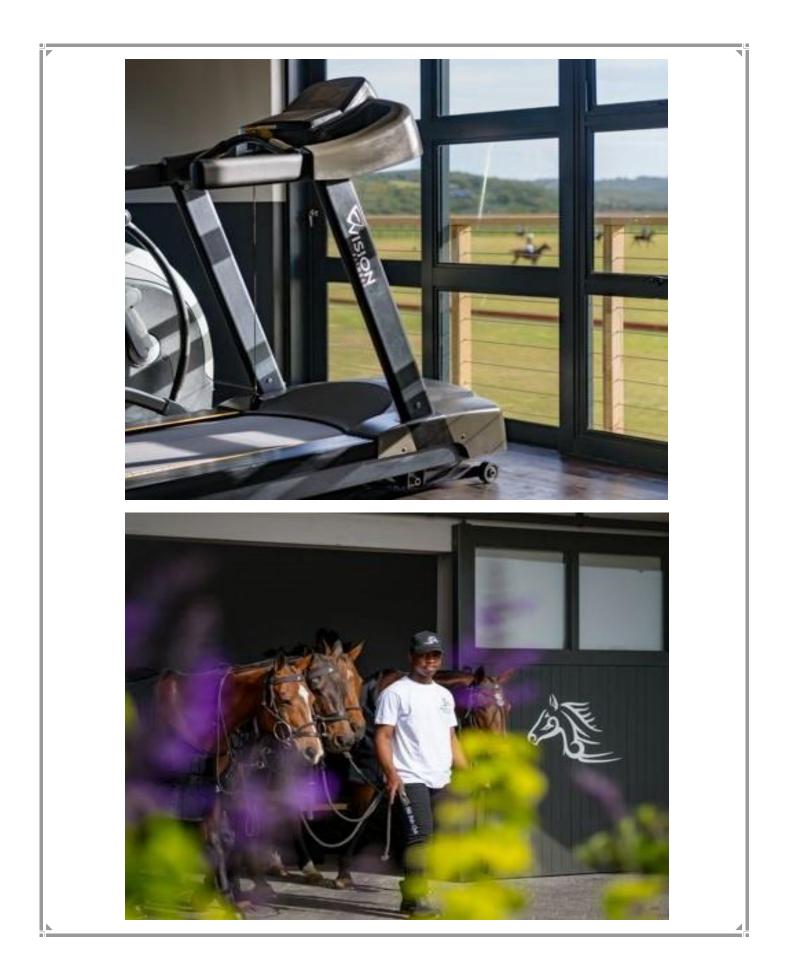

## Rhone Hill Cottage 1

Situated on Rhone Hill Polo field this beautiful and modern cottage has four bedrooms and a lovely outdoor patio area overlooking the polo fields. The lounge has a cosy wood burning fireplace and sliding doors opening out to the patio. Enjoy outdoor dining on a warm summers evening or gather around the indoor dining table after a day of activities. The bedrooms are tastefully furnished, two bedrooms are downstairs with sliding doors leading out to the patio and two bedrooms are upstairs. This holiday cottage is situated in the Rietvlei / Bitou Valley just off the N2 and is a short drive into the beautiful holiday town of Plettenberg Bay.