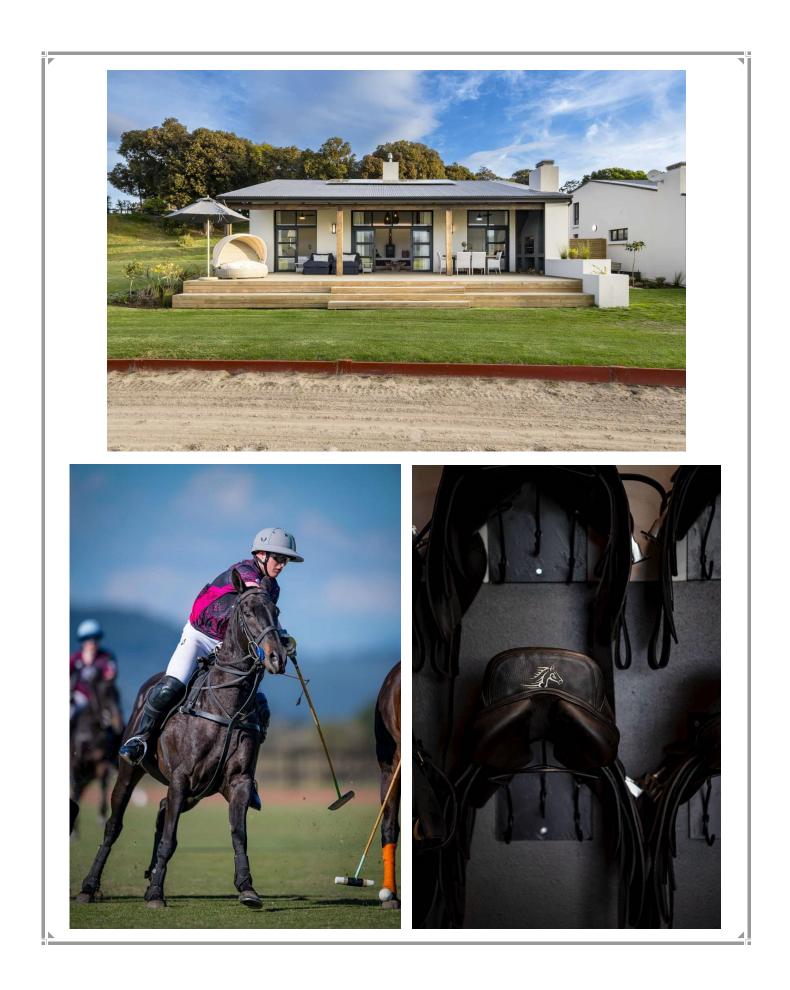

## Rhone Hill Cottage 1

Situated on Rhone Hill Polo field this beautiful and modern cottage has four bedrooms and a lovely outdoor patio area overlooking the polo fields. The lounge has a cosy wood burning fireplace and sliding doors opening out to the patio. Enjoy outdoor dining on a warm summers evening or gather around the indoor dining table after a day of activities. The bedrooms are tastefully furnished, two bedrooms are downstairs with sliding doors leading out to the patio and two bedrooms are upstairs. This holiday cottage is situated in the Rietvlei / Bitou Valley just off the N2 and is a short drive into the beautiful holiday town of Plettenberg Bay.