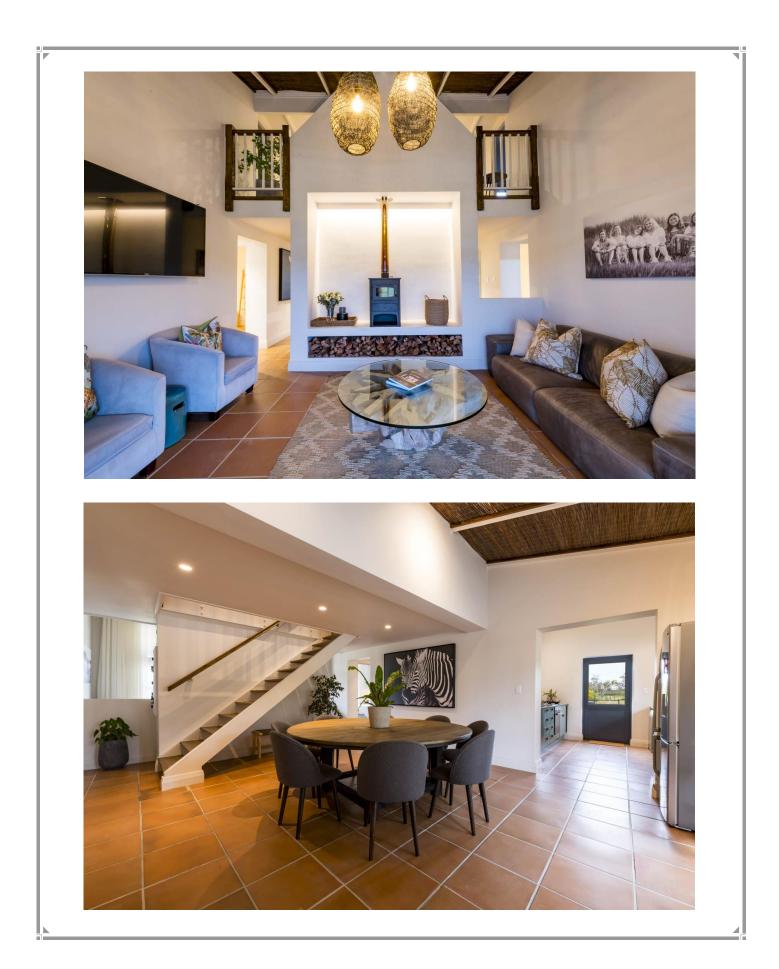

## Rhone Hill Cottage 1

Situated on Rhone Hill Polo field this beautiful and modern cottage has four bedrooms and a lovely outdoor patio area overlooking the polo fields. The lounge has a cosy wood burning fireplace and sliding doors opening out to the patio. Enjoy outdoor dining on a warm summers evening or gather around the indoor dining table after a day of activities. The bedrooms are tastefully furnished, two bedrooms are downstairs with sliding doors leading out to the patio and two bedrooms are upstairs. This holiday cottage is situated in the Rietvlei / Bitou Valley just off the N2 and is a short drive into the beautiful holiday town of Plettenberg Bay.