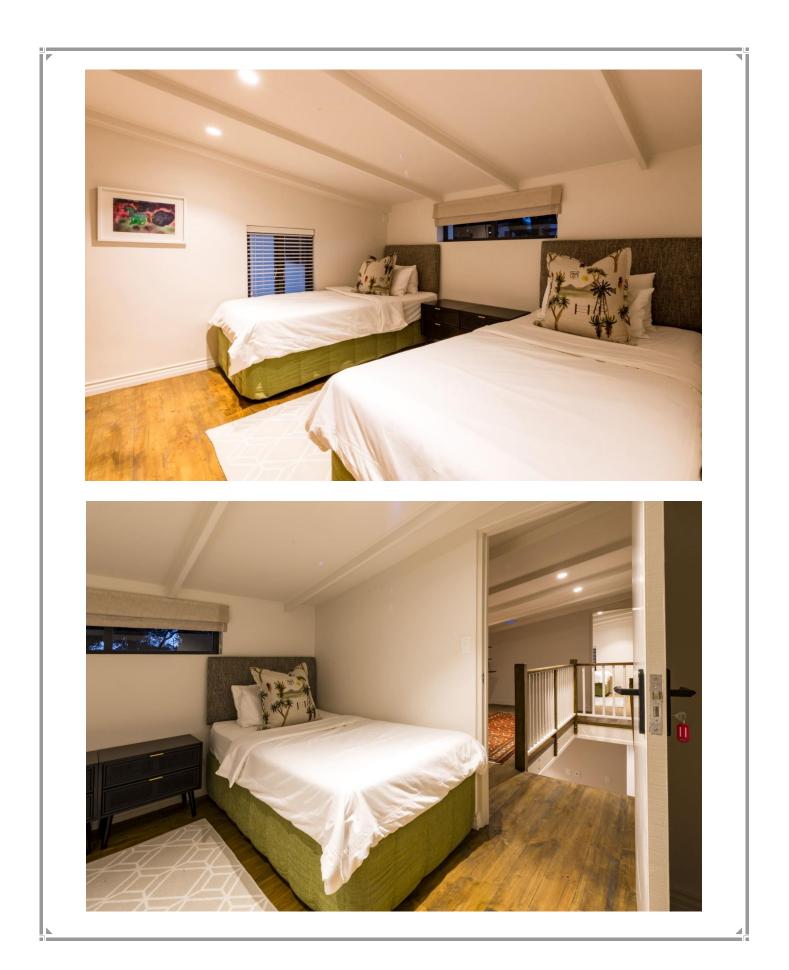

## Rhone Hill Cottage 1

Situated on Rhone Hill Polo field this beautiful and modern cottage has four bedrooms and a lovely outdoor patio area overlooking the polo fields. The lounge has a cosy wood burning fireplace and sliding doors opening out to the patio. Enjoy outdoor dining on a warm summers evening or gather around the indoor dining table after a day of activities. The bedrooms are tastefully furnished, two bedrooms are downstairs with sliding doors leading out to the patio and two bedrooms are upstairs. This holiday cottage is situated in the Rietvlei / Bitou Valley just off the N2 and is a short drive into the beautiful holiday town of Plettenberg Bay.