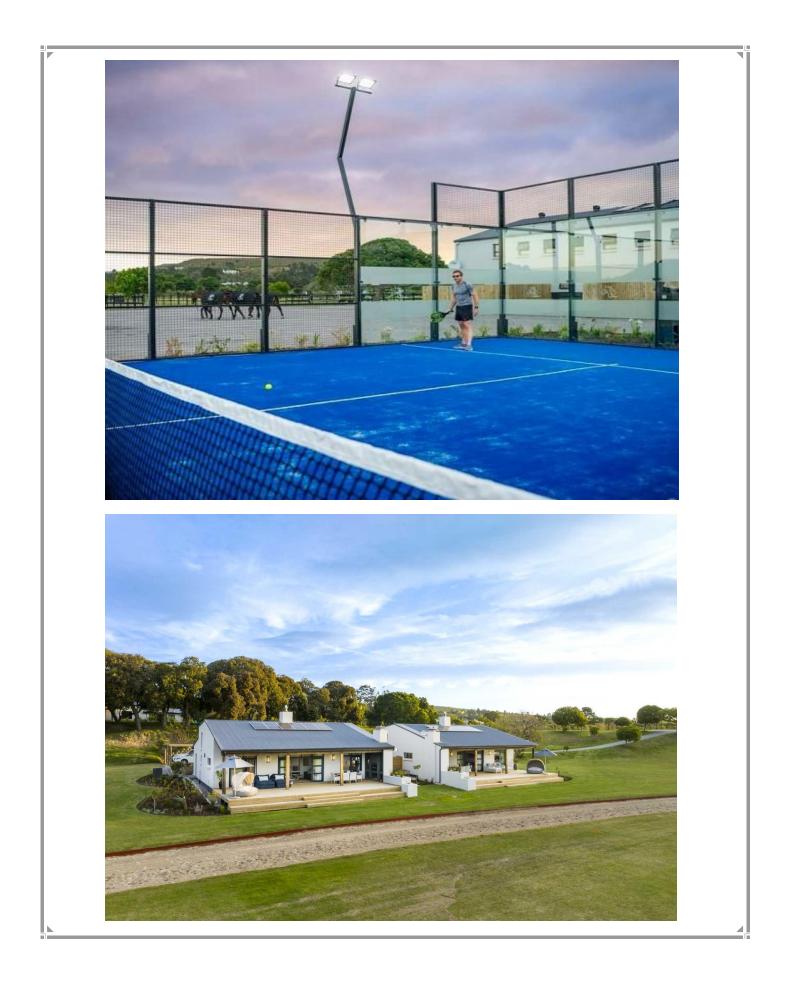

## Rhone Hill Cottage 1

Situated on Rhone Hill Polo field this beautiful and modern cottage has four bedrooms and a lovely outdoor patio area overlooking the polo fields. The lounge has a cosy wood burning fireplace and sliding doors opening out to the patio. Enjoy outdoor dining on a warm summers evening or gather around the indoor dining table after a day of activities. The bedrooms are tastefully furnished, two bedrooms are downstairs with sliding doors leading out to the patio and two bedrooms are upstairs. This holiday cottage is situated in the Rietvlei / Bitou Valley just off the N2 and is a short drive into the beautiful holiday town of Plettenberg Bay.