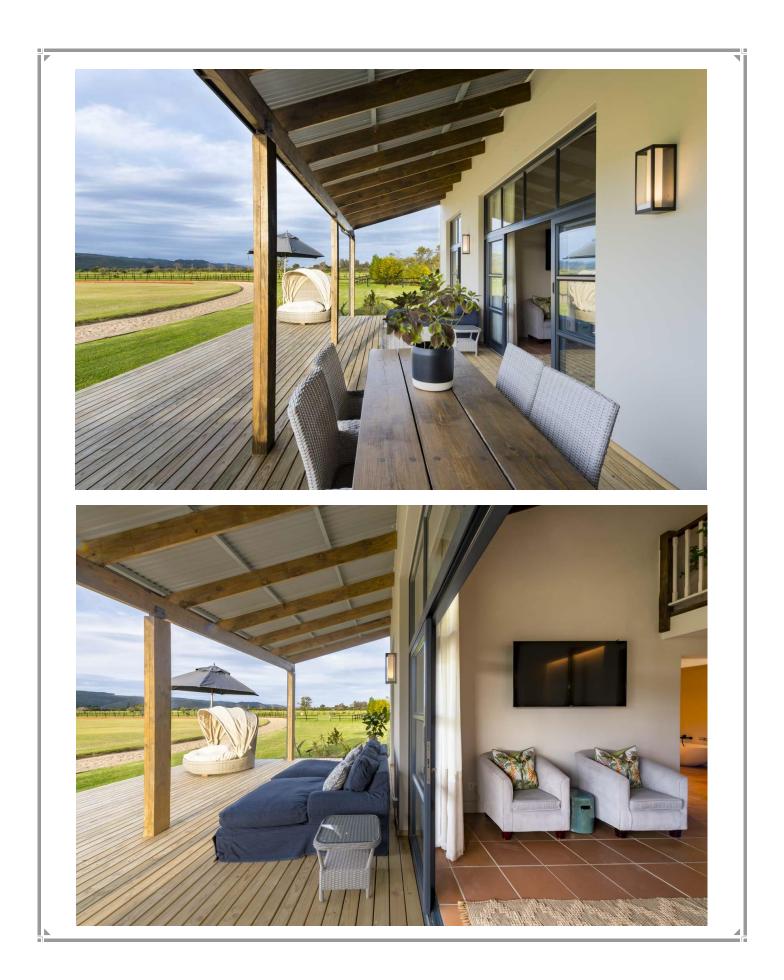

## Rhone Hill Cottage 1

Situated on Rhone Hill Polo field this beautiful and modern cottage has four bedrooms and a lovely outdoor patio area overlooking the polo fields. The lounge has a cosy wood burning fireplace and sliding doors opening out to the patio. Enjoy outdoor dining on a warm summers evening or gather around the indoor dining table after a day of activities. The bedrooms are tastefully furnished, two bedrooms are downstairs with sliding doors leading out to the patio and two bedrooms are upstairs. This holiday cottage is situated in the Rietvlei / Bitou Valley just off the N2 and is a short drive into the beautiful holiday town of Plettenberg Bay.