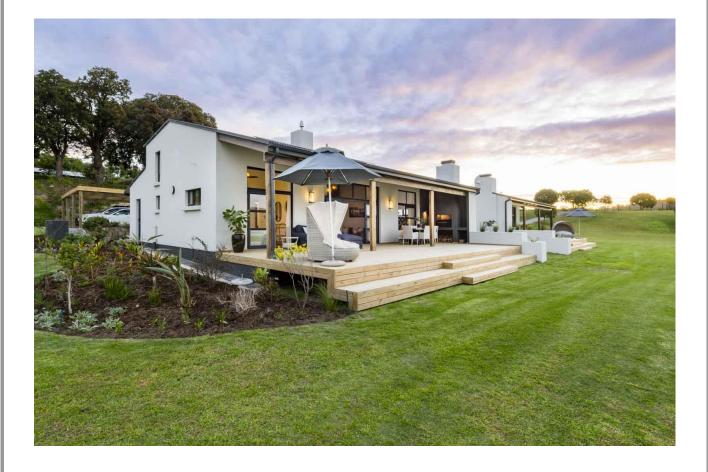

## Rhone Hill Cottage 1

Situated on Rhone Hill Polo field this beautiful and modern cottage has four bedrooms and a lovely outdoor patio area overlooking the polo fields. The lounge has a cosy wood burning fireplace and sliding doors opening out to the patio. Enjoy outdoor dining on a warm summers evening or gather around the indoor dining table after a day of activities. The bedrooms are tastefully furnished, two bedrooms are downstairs with sliding doors leading out to the patio and two bedrooms are upstairs. This holiday cottage is situated in the Rietvlei / Bitou Valley just off the N2 and is a short drive into the beautiful holiday town of Plettenberg Bay.