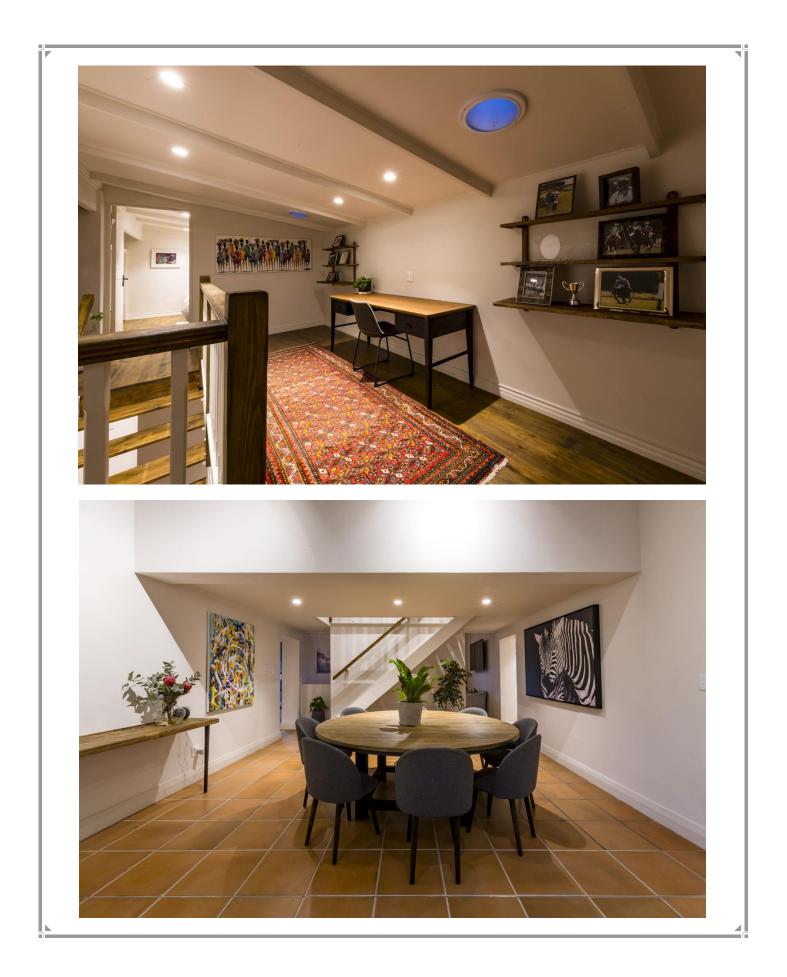

## Rhone Hill Cottage 1

Situated on Rhone Hill Polo field this beautiful and modern cottage has four bedrooms and a lovely outdoor patio area overlooking the polo fields. The lounge has a cosy wood burning fireplace and sliding doors opening out to the patio. Enjoy outdoor dining on a warm summers evening or gather around the indoor dining table after a day of activities. The bedrooms are tastefully furnished, two bedrooms are downstairs with sliding doors leading out to the patio and two bedrooms are upstairs. This holiday cottage is situated in the Rietvlei / Bitou Valley just off the N2 and is a short drive into the beautiful holiday town of Plettenberg Bay.