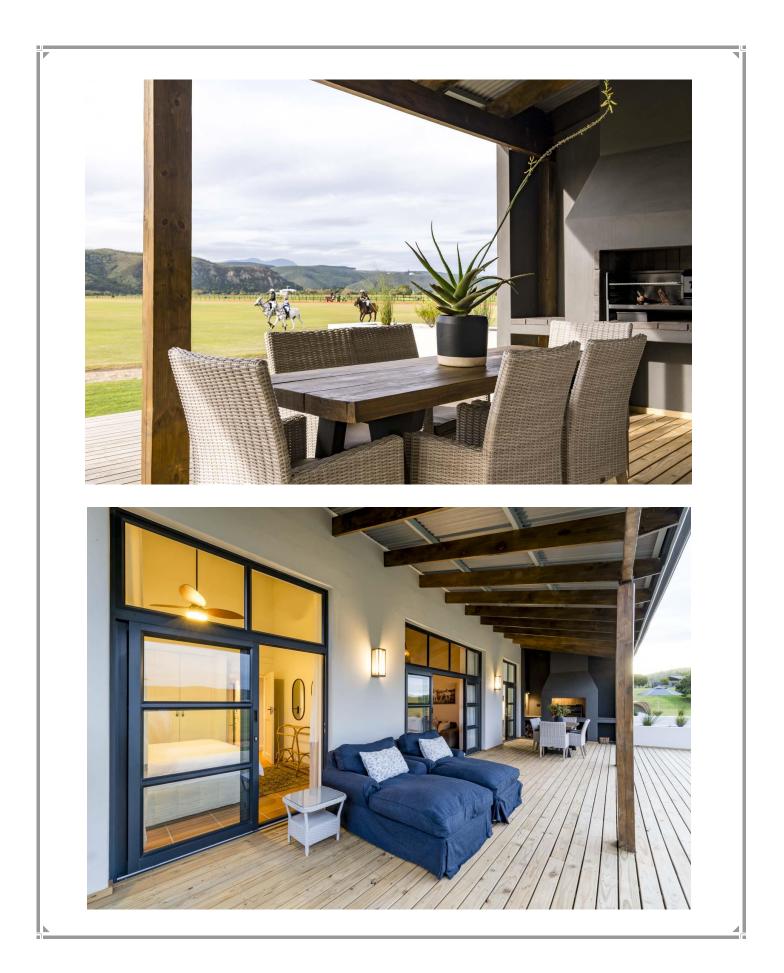

## Rhone Hill Cottage 1

Situated on Rhone Hill Polo field this beautiful and modern cottage has four bedrooms and a lovely outdoor patio area overlooking the polo fields. The lounge has a cosy wood burning fireplace and sliding doors opening out to the patio. Enjoy outdoor dining on a warm summers evening or gather around the indoor dining table after a day of activities. The bedrooms are tastefully furnished, two bedrooms are downstairs with sliding doors leading out to the patio and two bedrooms are upstairs. This holiday cottage is situated in the Rietvlei / Bitou Valley just off the N2 and is a short drive into the beautiful holiday town of Plettenberg Bay.