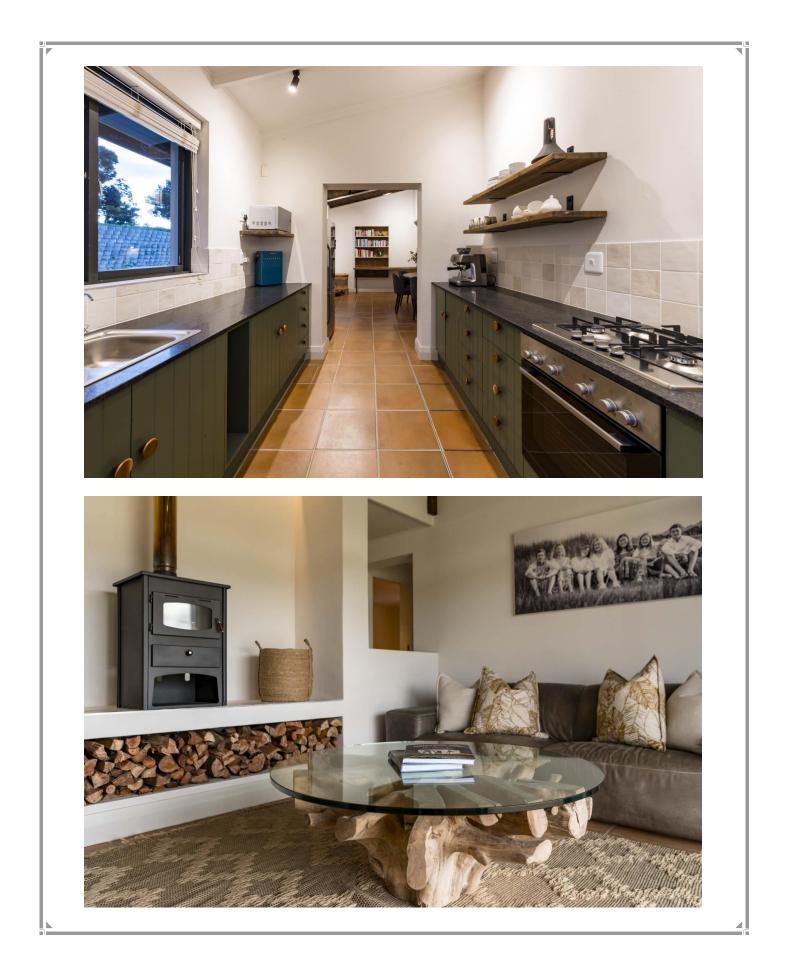

## Rhone Hill Cottage 1

Situated on Rhone Hill Polo field this beautiful and modern cottage has four bedrooms and a lovely outdoor patio area overlooking the polo fields. The lounge has a cosy wood burning fireplace and sliding doors opening out to the patio. Enjoy outdoor dining on a warm summers evening or gather around the indoor dining table after a day of activities. The bedrooms are tastefully furnished, two bedrooms are downstairs with sliding doors leading out to the patio and two bedrooms are upstairs. This holiday cottage is situated in the Rietvlei / Bitou Valley just off the N2 and is a short drive into the beautiful holiday town of Plettenberg Bay.