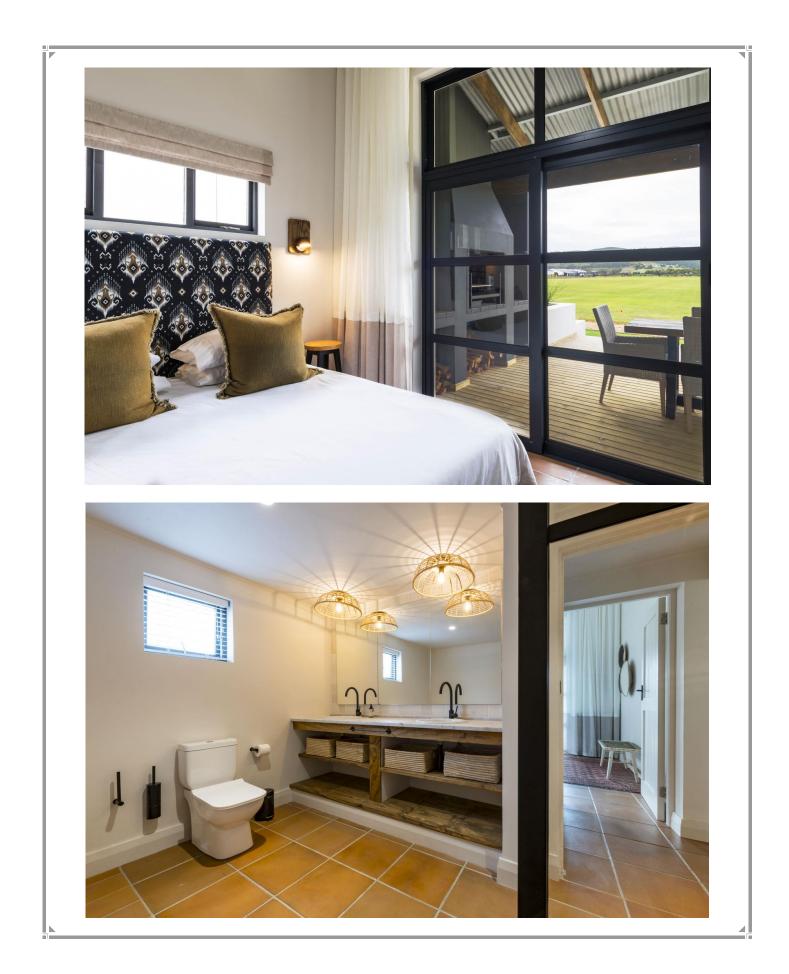

## Rhone Hill Cottage 1

Situated on Rhone Hill Polo field this beautiful and modern cottage has four bedrooms and a lovely outdoor patio area overlooking the polo fields. The lounge has a cosy wood burning fireplace and sliding doors opening out to the patio. Enjoy outdoor dining on a warm summers evening or gather around the indoor dining table after a day of activities. The bedrooms are tastefully furnished, two bedrooms are downstairs with sliding doors leading out to the patio and two bedrooms are upstairs. This holiday cottage is situated in the Rietvlei / Bitou Valley just off the N2 and is a short drive into the beautiful holiday town of Plettenberg Bay.