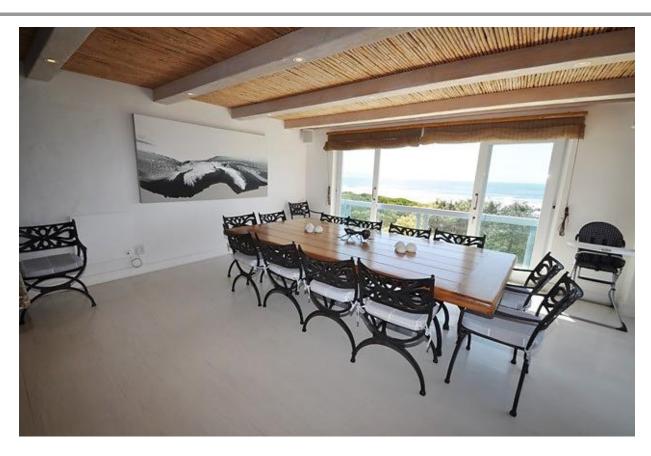

## Jack Case 13

Robberg Beach is definitely sought after as a fantastic location in Plett and Jack Case 13 is therefore very convenient as it is a very close walk to the beach. On the ground floor is a paved pool area. The pool does have a pool net. On this level is a spacious living and television room. There are three bedrooms and two bathrooms. All these bedrooms open up onto the pool courtyard. On the middle level is the main living area which includes a dining area, modern kitchen and sitting room. This all leads onto an outdoor patio with dining area, sun lounges and a pizza oven. There is also a bar in the sitting area. The patio stretches the length of the living area on this level. The views are stunning from this living and entertainment area. Upstairs is a large master bedroom with a balcony and fantastic sea views. Just walk from the property on the path to the beach – location could not be better.