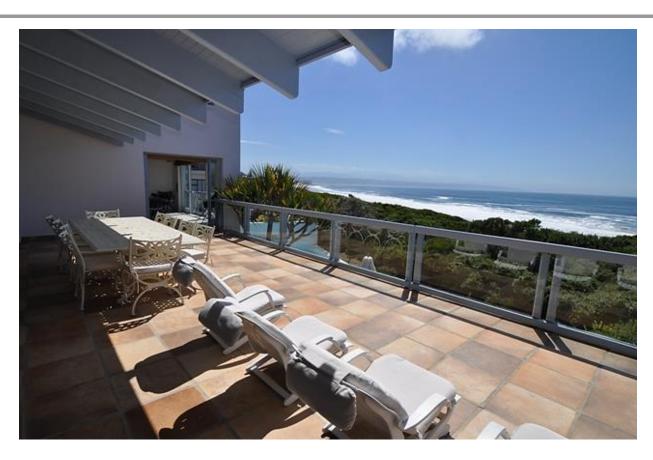

## Jack Case 13

Robberg Beach is definitely sought after as a fantastic location in Plett and Jack Case 13 is therefore very convenient as it is a very close walk to the beach. On the ground floor is a paved pool area. The pool does have a pool net. On this level is a spacious living and television room. There are three bedrooms and two bathrooms. All these bedrooms open up onto the pool courtyard. On the middle level is the main living area which includes a dining area, modern kitchen and sitting room. This all leads onto an outdoor patio with dining area, sun lounges and a pizza oven. There is also a bar in the sitting area. The patio stretches the length of the living area on this level. The views are stunning from this living and entertainment area. Upstairs is a large master bedroom with a balcony and fantastic sea views. Just walk from the property on the path to the beach – location could not be better.