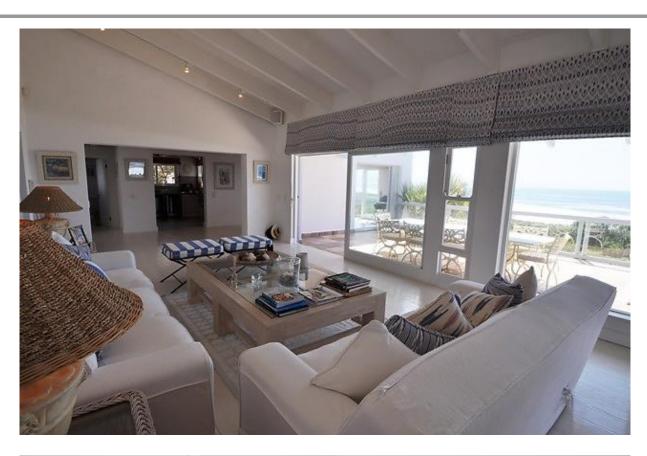

## Jack Case 13

Robberg Beach is definitely sought after as a fantastic location in Plett and Jack Case 13 is therefore very convenient as it is a very close walk to the beach. On the ground floor is a paved pool area. The pool does have a pool net. On this level is a spacious living and television room. There are three bedrooms and two bathrooms. All these bedrooms open up onto the pool courtyard. On the middle level is the main living area which includes a dining area, modern kitchen and sitting room. This all leads onto an outdoor patio with dining area, sun lounges and a pizza oven. There is also a bar in the sitting area. The patio stretches the length of the living area on this level. The views are stunning from this living and entertainment area. Upstairs is a large master bedroom with a balcony and fantastic sea views. Just walk from the property on the path to the beach – location could not be better.