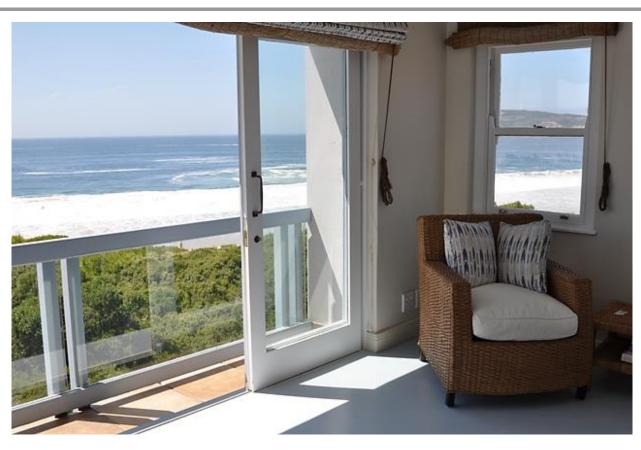

## Jack Case 13

Robberg Beach is definitely sought after as a fantastic location in Plett and Jack Case 13 is therefore very convenient as it is a very close walk to the beach. On the ground floor is a paved pool area. The pool does have a pool net. On this level is a spacious living and television room. There are three bedrooms and two bathrooms. All these bedrooms open up onto the pool courtyard. On the middle level is the main living area which includes a dining area, modern kitchen and sitting room. This all leads onto an outdoor patio with dining area, sun lounges and a pizza oven. There is also a bar in the sitting area. The patio stretches the length of the living area on this level. The views are stunning from this living and entertainment area. Upstairs is a large master bedroom with a balcony and fantastic sea views. Just walk from the property on the path to the beach – location could not be better.