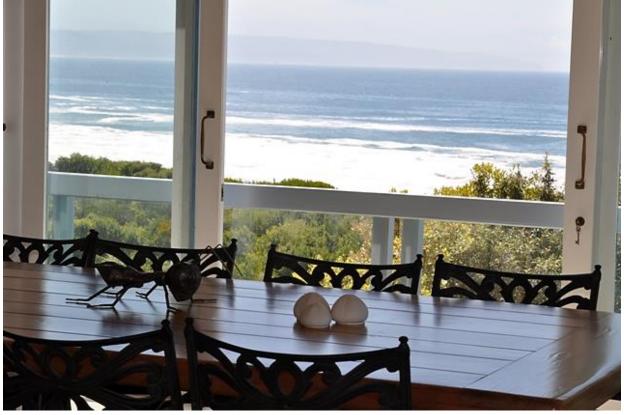

## Jack Case 13

Robberg Beach is definitely sought after as a fantastic location in Plett and Jack Case 13 is therefore very convenient as it is a very close walk to the beach. On the ground floor is a paved pool area. The pool does have a pool net. On this level is a spacious living and television room. There are three bedrooms and two bathrooms. All these bedrooms open up onto the pool courtyard. On the middle level is the main living area which includes a dining area, modern kitchen and sitting room. This all leads onto an outdoor patio with dining area, sun lounges and a pizza oven. There is also a bar in the sitting area. The patio stretches the length of the living area on this level. The views are stunning from this living and entertainment area. Upstairs is a large master bedroom with a balcony and fantastic sea views. Just walk from the property on the path to the beach – location could not be better.