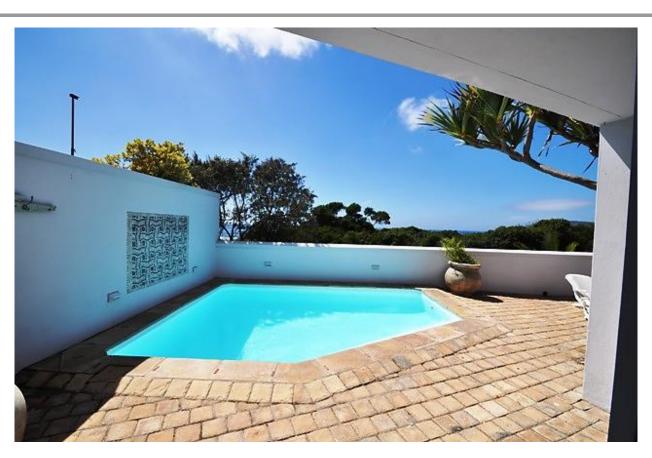

## Jack Case 13

Robberg Beach is definitely sought after as a fantastic location in Plett and Jack Case 13 is therefore very convenient as it is a very close walk to the beach. On the ground floor is a paved pool area. The pool does have a pool net. On this level is a spacious living and television room. There are three bedrooms and two bathrooms. All these bedrooms open up onto the pool courtyard. On the middle level is the main living area which includes a dining area, modern kitchen and sitting room. This all leads onto an outdoor patio with dining area, sun lounges and a pizza oven. There is also a bar in the sitting area. The patio stretches the length of the living area on this level. The views are stunning from this living and entertainment area. Upstairs is a large master bedroom with a balcony and fantastic sea views. Just walk from the property on the path to the beach – location could not be better.