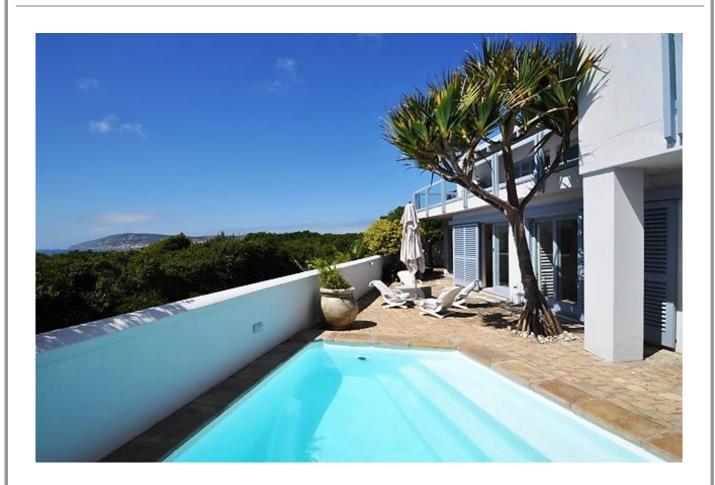

## Jack Case 13

Robberg Beach is definitely sought after as a fantastic location in Plett and Jack Case 13 is therefore very convenient as it is a very close walk to the beach. On the ground floor is a paved pool area. The pool does have a pool net. On this level is a spacious living and television room. There are three bedrooms and two bathrooms. All these bedrooms open up onto the pool courtyard. On the middle level is the main living area which includes a dining area, modern kitchen and sitting room. This all leads onto an outdoor patio with dining area, sun lounges and a pizza oven. There is also a bar in the sitting area. The patio stretches the length of the living area on this level. The views are stunning from this living and entertainment area. Upstairs is a large master bedroom with a balcony and fantastic sea views. Just walk from the property on the path to the beach – location could not be better.