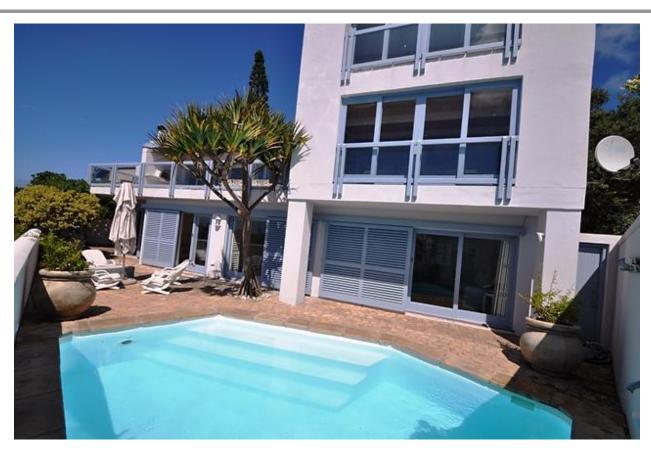

## Jack Case 13

Robberg Beach is definitely sought after as a fantastic location in Plett and Jack Case 13 is therefore very convenient as it is a very close walk to the beach. On the ground floor is a paved pool area. The pool does have a pool net. On this level is a spacious living and television room. There are three bedrooms and two bathrooms. All these bedrooms open up onto the pool courtyard. On the middle level is the main living area which includes a dining area, modern kitchen and sitting room. This all leads onto an outdoor patio with dining area, sun lounges and a pizza oven. There is also a bar in the sitting area. The patio stretches the length of the living area on this level. The views are stunning from this living and entertainment area. Upstairs is a large master bedroom with a balcony and fantastic sea views. Just walk from the property on the path to the beach – location could not be better.