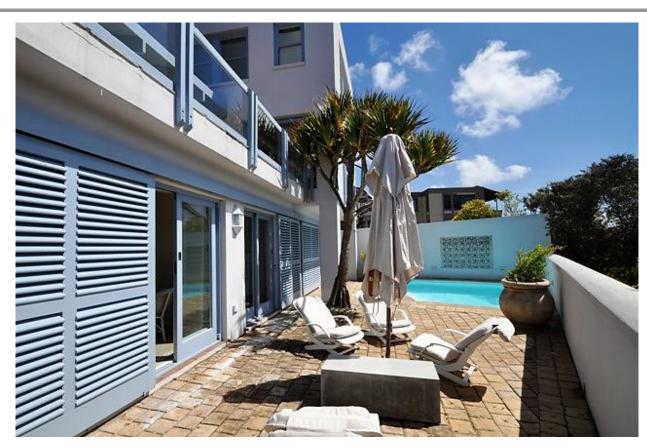

## Jack Case 13

Robberg Beach is definitely sought after as a fantastic location in Plett and Jack Case 13 is therefore very convenient as it is a very close walk to the beach. On the ground floor is a paved pool area. The pool does have a pool net. On this level is a spacious living and television room. There are three bedrooms and two bathrooms. All these bedrooms open up onto the pool courtyard. On the middle level is the main living area which includes a dining area, modern kitchen and sitting room. This all leads onto an outdoor patio with dining area, sun lounges and a pizza oven. There is also a bar in the sitting area. The patio stretches the length of the living area on this level. The views are stunning from this living and entertainment area. Upstairs is a large master bedroom with a balcony and fantastic sea views. Just walk from the property on the path to the beach – location could not be better.