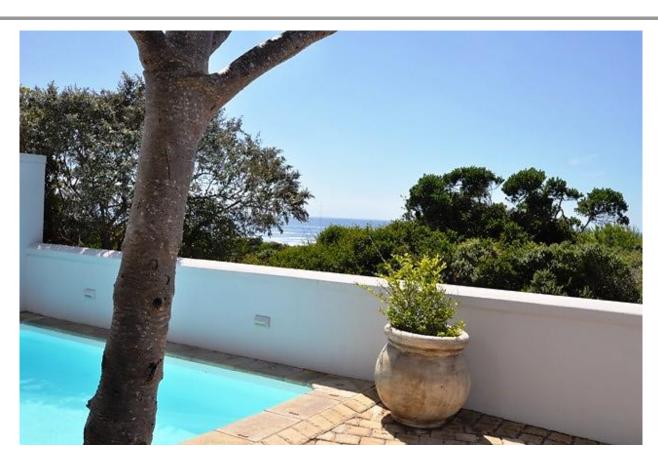

## Jack Case 13

Robberg Beach is definitely sought after as a fantastic location in Plett and Jack Case 13 is therefore very convenient as it is a very close walk to the beach. On the ground floor is a paved pool area. The pool does have a pool net. On this level is a spacious living and television room. There are three bedrooms and two bathrooms. All these bedrooms open up onto the pool courtyard. On the middle level is the main living area which includes a dining area, modern kitchen and sitting room. This all leads onto an outdoor patio with dining area, sun lounges and a pizza oven. There is also a bar in the sitting area. The patio stretches the length of the living area on this level. The views are stunning from this living and entertainment area. Upstairs is a large master bedroom with a balcony and fantastic sea views. Just walk from the property on the path to the beach – location could not be better.