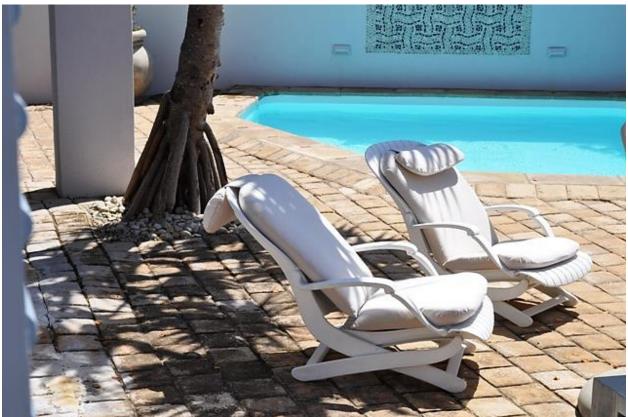

## Jack Case 13

Robberg Beach is definitely sought after as a fantastic location in Plett and Jack Case 13 is therefore very convenient as it is a very close walk to the beach. On the ground floor is a paved pool area. The pool does have a pool net. On this level is a spacious living and television room. There are three bedrooms and two bathrooms. All these bedrooms open up onto the pool courtyard. On the middle level is the main living area which includes a dining area, modern kitchen and sitting room. This all leads onto an outdoor patio with dining area, sun lounges and a pizza oven. There is also a bar in the sitting area. The patio stretches the length of the living area on this level. The views are stunning from this living and entertainment area. Upstairs is a large master bedroom with a balcony and fantastic sea views. Just walk from the property on the path to the beach – location could not be better.