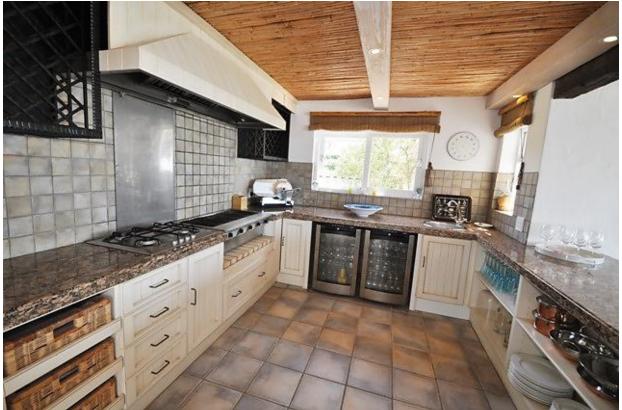

## Jack Case 13

Robberg Beach is definitely sought after as a fantastic location in Plett and Jack Case 13 is therefore very convenient as it is a very close walk to the beach. On the ground floor is a paved pool area. The pool does have a pool net. On this level is a spacious living and television room. There are three bedrooms and two bathrooms. All these bedrooms open up onto the pool courtyard. On the middle level is the main living area which includes a dining area, modern kitchen and sitting room. This all leads onto an outdoor patio with dining area, sun lounges and a pizza oven. There is also a bar in the sitting area. The patio stretches the length of the living area on this level. The views are stunning from this living and entertainment area. Upstairs is a large master bedroom with a balcony and fantastic sea views. Just walk from the property on the path to the beach – location could not be better.