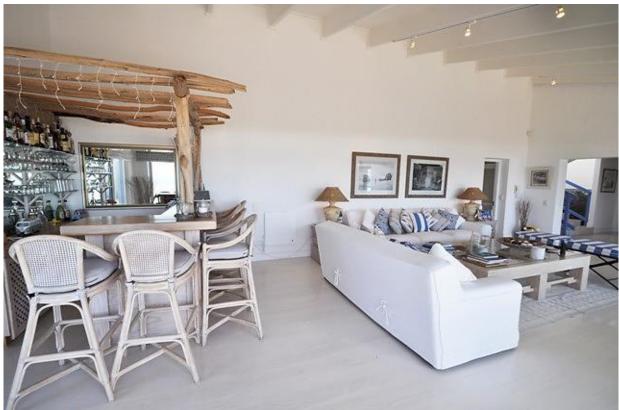

## Jack Case 13

Robberg Beach is definitely sought after as a fantastic location in Plett and Jack Case 13 is therefore very convenient as it is a very close walk to the beach. On the ground floor is a paved pool area. The pool does have a pool net. On this level is a spacious living and television room. There are three bedrooms and two bathrooms. All these bedrooms open up onto the pool courtyard. On the middle level is the main living area which includes a dining area, modern kitchen and sitting room. This all leads onto an outdoor patio with dining area, sun lounges and a pizza oven. There is also a bar in the sitting area. The patio stretches the length of the living area on this level. The views are stunning from this living and entertainment area. Upstairs is a large master bedroom with a balcony and fantastic sea views. Just walk from the property on the path to the beach – location could not be better.