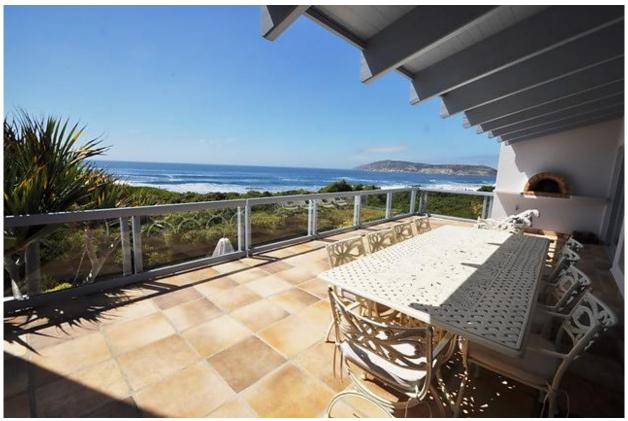

## Jack Case 13

Robberg Beach is definitely sought after as a fantastic location in Plett and Jack Case 13 is therefore very convenient as it is a very close walk to the beach. On the ground floor is a paved pool area. The pool does have a pool net. On this level is a spacious living and television room. There are three bedrooms and two bathrooms. All these bedrooms open up onto the pool courtyard. On the middle level is the main living area which includes a dining area, modern kitchen and sitting room. This all leads onto an outdoor patio with dining area, sun lounges and a pizza oven. There is also a bar in the sitting area. The patio stretches the length of the living area on this level. The views are stunning from this living and entertainment area. Upstairs is a large master bedroom with a balcony and fantastic sea views. Just walk from the property on the path to the beach – location could not be better.