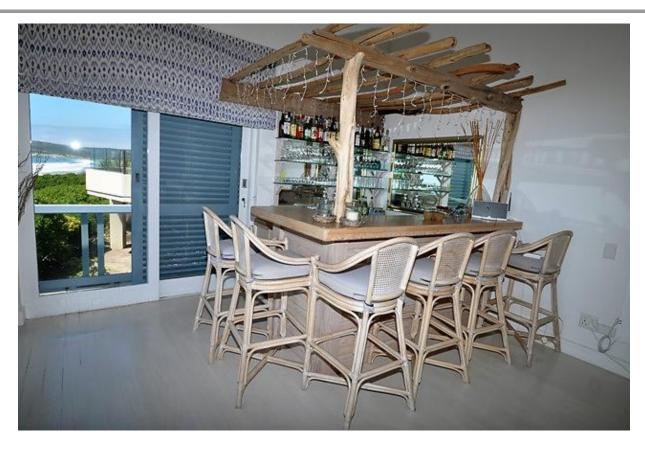

## Jack Case 13

Robberg Beach is definitely sought after as a fantastic location in Plett and Jack Case 13 is therefore very convenient as it is a very close walk to the beach. On the ground floor is a paved pool area. The pool does have a pool net. On this level is a spacious living and television room. There are three bedrooms and two bathrooms. All these bedrooms open up onto the pool courtyard. On the middle level is the main living area which includes a dining area, modern kitchen and sitting room. This all leads onto an outdoor patio with dining area, sun lounges and a pizza oven. There is also a bar in the sitting area. The patio stretches the length of the living area on this level. The views are stunning from this living and entertainment area. Upstairs is a large master bedroom with a balcony and fantastic sea views. Just walk from the property on the path to the beach – location could not be better.