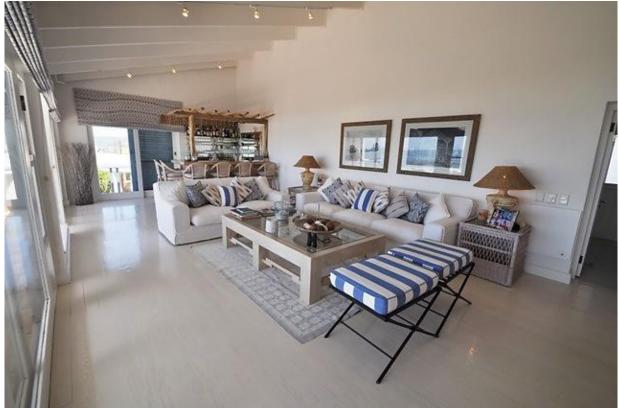

## Jack Case 13

Robberg Beach is definitely sought after as a fantastic location in Plett and Jack Case 13 is therefore very convenient as it is a very close walk to the beach. On the ground floor is a paved pool area. The pool does have a pool net. On this level is a spacious living and television room. There are three bedrooms and two bathrooms. All these bedrooms open up onto the pool courtyard. On the middle level is the main living area which includes a dining area, modern kitchen and sitting room. This all leads onto an outdoor patio with dining area, sun lounges and a pizza oven. There is also a bar in the sitting area. The patio stretches the length of the living area on this level. The views are stunning from this living and entertainment area. Upstairs is a large master bedroom with a balcony and fantastic sea views. Just walk from the property on the path to the beach – location could not be better.