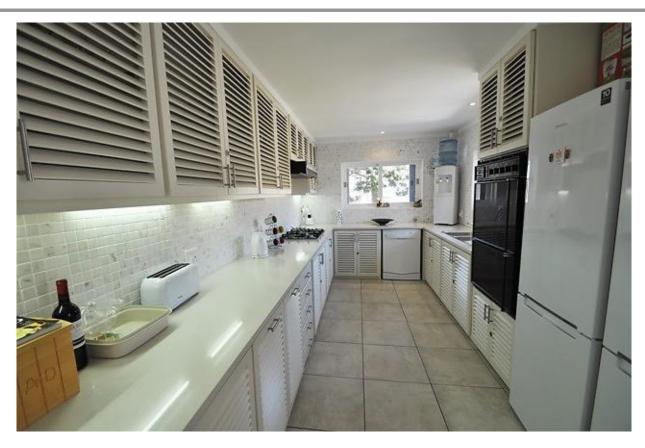

## Jack Case 13

Robberg Beach is definitely sought after as a fantastic location in Plett and Jack Case 13 is therefore very convenient as it is a very close walk to the beach. On the ground floor is a paved pool area. The pool does have a pool net. On this level is a spacious living and television room. There are three bedrooms and two bathrooms. All these bedrooms open up onto the pool courtyard. On the middle level is the main living area which includes a dining area, modern kitchen and sitting room. This all leads onto an outdoor patio with dining area, sun lounges and a pizza oven. There is also a bar in the sitting area. The patio stretches the length of the living area on this level. The views are stunning from this living and entertainment area. Upstairs is a large master bedroom with a balcony and fantastic sea views. Just walk from the property on the path to the beach – location could not be better.