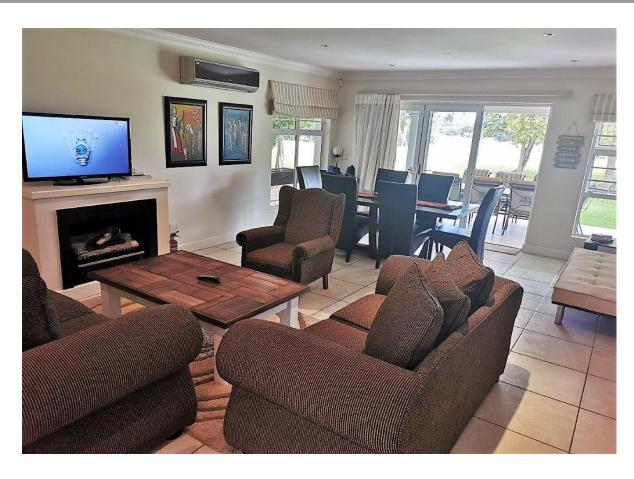

## Fish Eagle Bay A5

Fish Eagle Bay complex is situated next to the Angling Club on the Keurbooms River. The setting is stunning with a large grass common area leading down to the river beach and river. This unit is conveniently situated on the ground level. There is an open plan lounge and modern kitchen as well as a dining area. This leads onto a large covered patio with outdoor dining and barbeque making it the perfect spot to relax and enjoy the natural surroundings. The luxurious rooms all lead onto the outdoor living area. This apartment is up market and wonderfully located. A perfect setting for a holiday apartment.