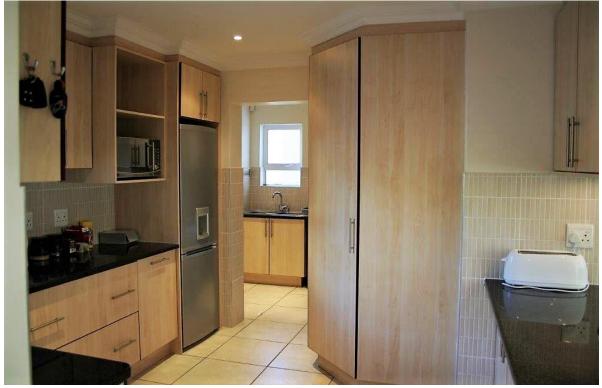

## Fish Eagle Bay A5

Fish Eagle Bay complex is situated next to the Angling Club on the Keurbooms River. The setting is stunning with a large grass common area leading down to the river beach and river. This unit is conveniently situated on the ground level. There is an open plan lounge and modern kitchen as well as a dining area. This leads onto a large covered patio with outdoor dining and barbeque making it the perfect spot to relax and enjoy the natural surroundings. The luxurious rooms all lead onto the outdoor living area. This apartment is up market and wonderfully located. A perfect setting for a holiday apartment.