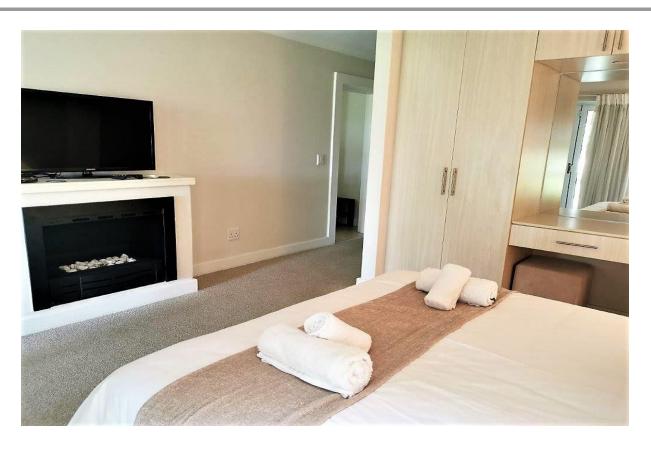

## Fish Eagle Bay A5

Fish Eagle Bay complex is situated next to the Angling Club on the Keurbooms River. The setting is stunning with a large grass common area leading down to the river beach and river. This unit is conveniently situated on the ground level. There is an open plan lounge and modern kitchen as well as a dining area. This leads onto a large covered patio with outdoor dining and barbeque making it the perfect spot to relax and enjoy the natural surroundings. The luxurious rooms all lead onto the outdoor living area. This apartment is up market and wonderfully located. A perfect setting for a holiday apartment.