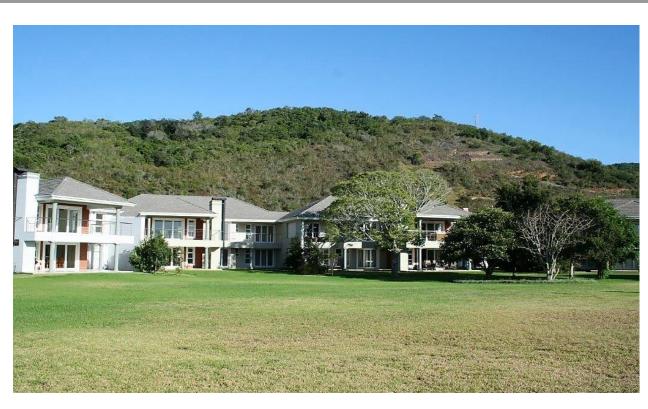

## Fish Eagle Bay A5

Fish Eagle Bay complex is situated next to the Angling Club on the Keurbooms River. The setting is stunning with a large grass common area leading down to the river beach and river. This unit is conveniently situated on the ground level. There is an open plan lounge and modern kitchen as well as a dining area. This leads onto a large covered patio with outdoor dining and barbeque making it the perfect spot to relax and enjoy the natural surroundings. The luxurious rooms all lead onto the outdoor living area. This apartment is up market and wonderfully located. A perfect setting for a holiday apartment.