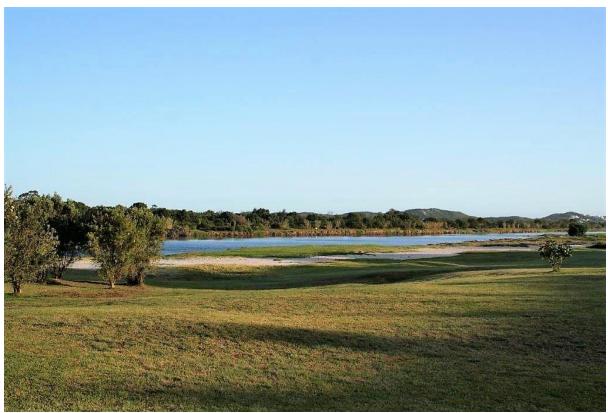

## Fish Eagle Bay A5

Fish Eagle Bay complex is situated next to the Angling Club on the Keurbooms River. The setting is stunning with a large grass common area leading down to the river beach and river. This unit is conveniently situated on the ground level. There is an open plan lounge and modern kitchen as well as a dining area. This leads onto a large covered patio with outdoor dining and barbeque making it the perfect spot to relax and enjoy the natural surroundings. The luxurious rooms all lead onto the outdoor living area. This apartment is up market and wonderfully located. A perfect setting for a holiday apartment.