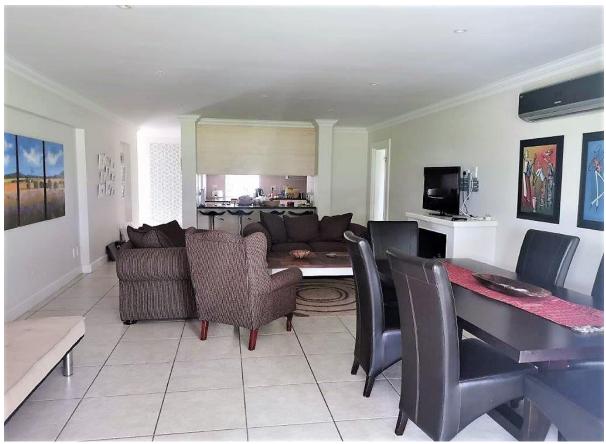

## Fish Eagle Bay A5

Fish Eagle Bay complex is situated next to the Angling Club on the Keurbooms River. The setting is stunning with a large grass common area leading down to the river beach and river. This unit is conveniently situated on the ground level. There is an open plan lounge and modern kitchen as well as a dining area. This leads onto a large covered patio with outdoor dining and barbeque making it the perfect spot to relax and enjoy the natural surroundings. The luxurious rooms all lead onto the outdoor living area. This apartment is up market and wonderfully located. A perfect setting for a holiday apartment.