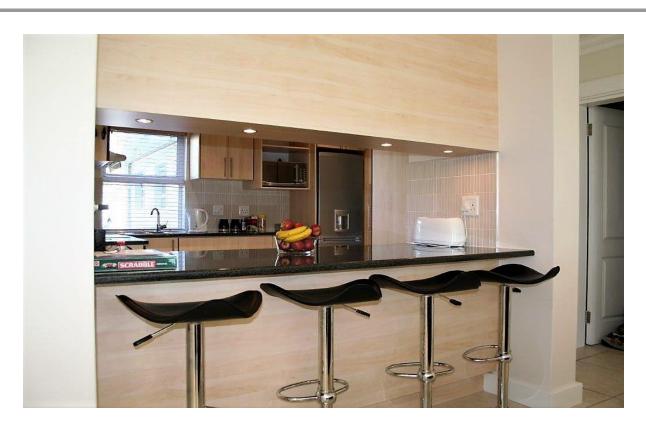

## Fish Eagle Bay A5

Fish Eagle Bay complex is situated next to the Angling Club on the Keurbooms River. The setting is stunning with a large grass common area leading down to the river beach and river. This unit is conveniently situated on the ground level. There is an open plan lounge and modern kitchen as well as a dining area. This leads onto a large covered patio with outdoor dining and barbeque making it the perfect spot to relax and enjoy the natural surroundings. The luxurious rooms all lead onto the outdoor living area. This apartment is up market and wonderfully located. A perfect setting for a holiday apartment.