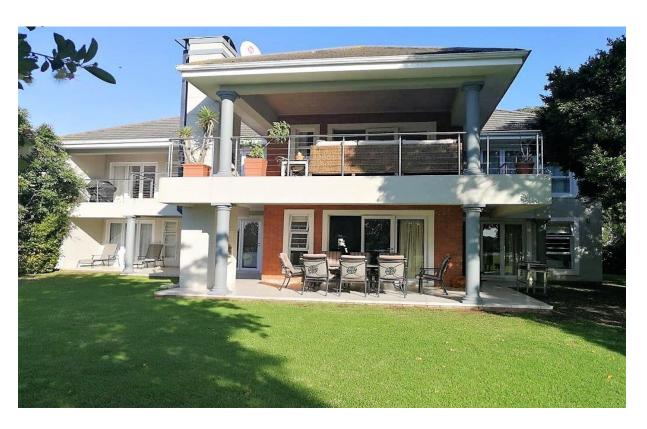

## Fish Eagle Bay A5

Fish Eagle Bay complex is situated next to the Angling Club on the Keurbooms River. The setting is stunning with a large grass common area leading down to the river beach and river. This unit is conveniently situated on the ground level. There is an open plan lounge and modern kitchen as well as a dining area. This leads onto a large covered patio with outdoor dining and barbeque making it the perfect spot to relax and enjoy the natural surroundings. The luxurious rooms all lead onto the outdoor living area. This apartment is up market and wonderfully located. A perfect setting for a holiday apartment.