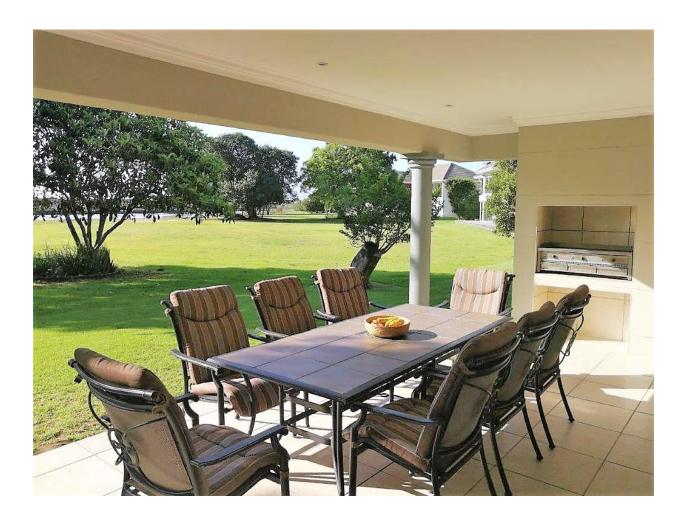

## Fish Eagle Bay A5

Fish Eagle Bay complex is situated next to the Angling Club on the Keurbooms River. The setting is stunning with a large grass common area leading down to the river beach and river. This unit is conveniently situated on the ground level. There is an open plan lounge and modern kitchen as well as a dining area. This leads onto a large covered patio with outdoor dining and barbeque making it the perfect spot to relax and enjoy the natural surroundings. The luxurious rooms all lead onto the outdoor living area. This apartment is up market and wonderfully located. A perfect setting for a holiday apartment.