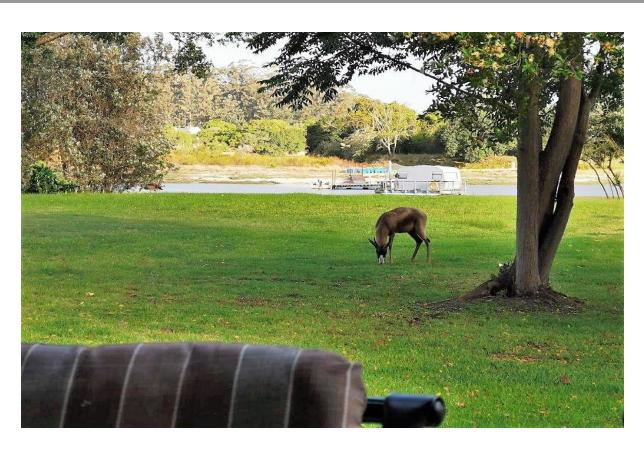

## Fish Eagle Bay A5

Fish Eagle Bay complex is situated next to the Angling Club on the Keurbooms River. The setting is stunning with a large grass common area leading down to the river beach and river. This unit is conveniently situated on the ground level. There is an open plan lounge and modern kitchen as well as a dining area. This leads onto a large covered patio with outdoor dining and barbeque making it the perfect spot to relax and enjoy the natural surroundings. The luxurious rooms all lead onto the outdoor living area. This apartment is up market and wonderfully located. A perfect setting for a holiday apartment.