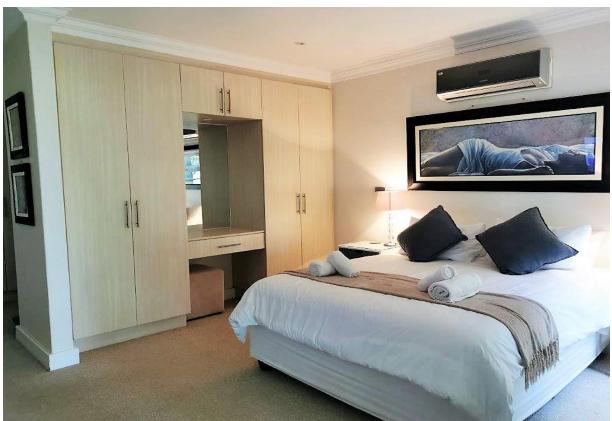

## Fish Eagle Bay A5

Fish Eagle Bay complex is situated next to the Angling Club on the Keurbooms River. The setting is stunning with a large grass common area leading down to the river beach and river. This unit is conveniently situated on the ground level. There is an open plan lounge and modern kitchen as well as a dining area. This leads onto a large covered patio with outdoor dining and barbeque making it the perfect spot to relax and enjoy the natural surroundings. The luxurious rooms all lead onto the outdoor living area. This apartment is up market and wonderfully located. A perfect setting for a holiday apartment.