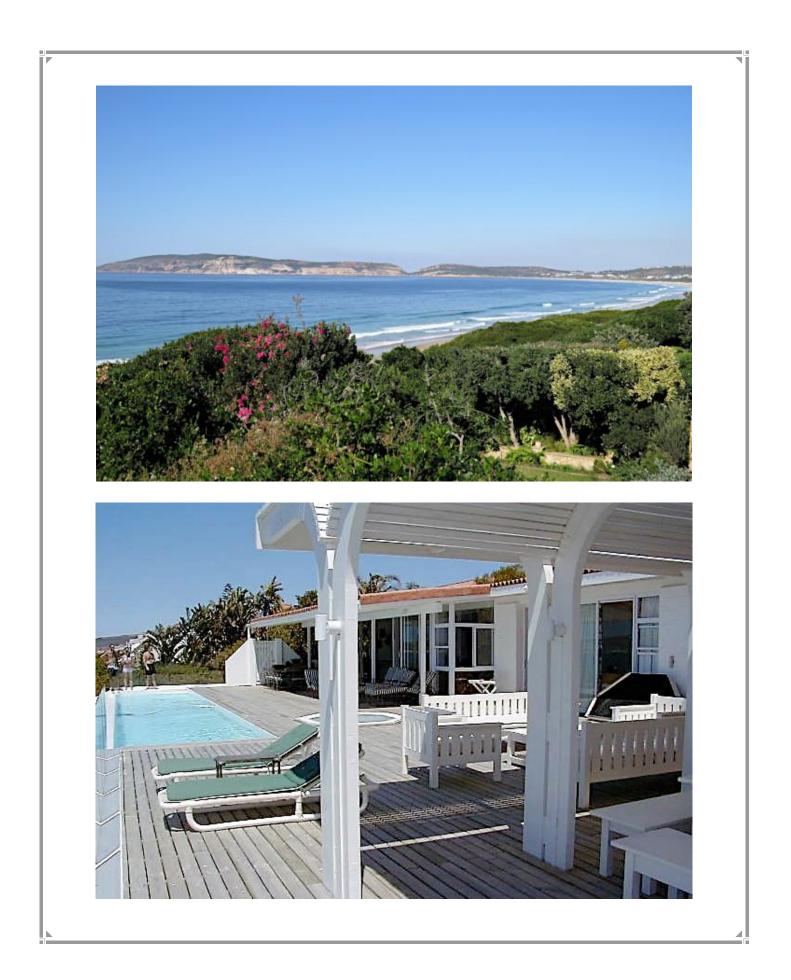

## Beachy Head 4

A charming beach house perched on the ever popular Robberg Beach. With amazing views of the bay, you cannot beat the location of this property. There is a path which leads directly onto the beach, perfect for beach walks and perfect beach days. Within walking distance to the Beacon Island Hotel and Central Beach as well as Robberg Beach, you get the best of both worlds. The Beacon Island Hotel offers restaurants and a wonderful Spa for pampering. There are three bedrooms. *The master bedroom and the second bedroom both lead onto the deck with unsurpassable sea views.* There is a games room as well as a television corner for extra space. The main lounge and dining room are open plan with the kitchen which leads onto the patio. The patio boasts a 15 metre infinity pool, barbeque facilities, dining area, sun lounges and sitting area as well as a jacuzzi. It has stunning views and is ideal for alfresco living.