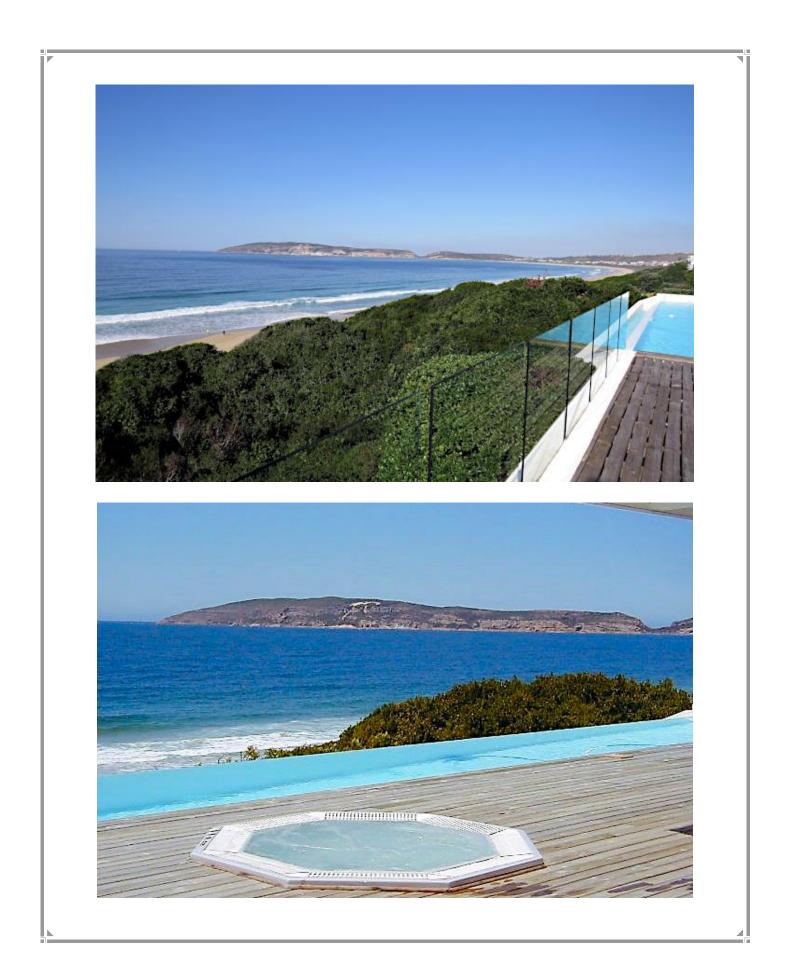

## Beachy Head 4

A charming beach house perched on the ever popular Robberg Beach. With amazing views of the bay, you cannot beat the location of this property. There is a path which leads directly onto the beach, perfect for beach walks and perfect beach days. Within walking distance to the Beacon Island Hotel and Central Beach as well as Robberg Beach, you get the best of both worlds. The Beacon Island Hotel offers restaurants and a wonderful Spa for pampering. There are three bedrooms. *The master bedroom and the second bedroom both lead onto the deck with unsurpassable sea views.* There is a games room as well as a television corner for extra space. The main lounge and dining room are open plan with the kitchen which leads onto the patio. The patio boasts a 15 metre infinity pool, barbeque facilities, dining area, sun lounges and sitting area as well as a jacuzzi. It has stunning views and is ideal for alfresco living.