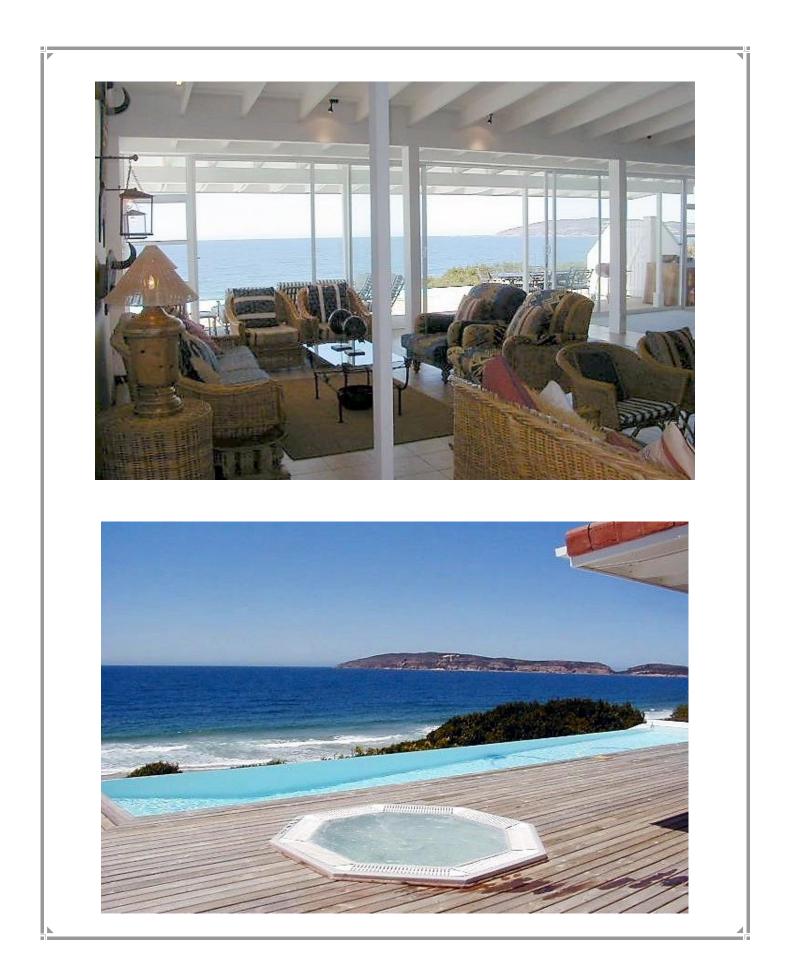

## Beachy Head 4

A charming beach house perched on the ever popular Robberg Beach. With amazing views of the bay, you cannot beat the location of this property. There is a path which leads directly onto the beach, perfect for beach walks and perfect beach days. Within walking distance to the Beacon Island Hotel and Central Beach as well as Robberg Beach, you get the best of both worlds. The Beacon Island Hotel offers restaurants and a wonderful Spa for pampering. There are three bedrooms. *The master bedroom and the second bedroom both lead onto the deck with unsurpassable sea views.* There is a games room as well as a television corner for extra space. The main lounge and dining room are open plan with the kitchen which leads onto the patio. The patio boasts a 15 metre infinity pool, barbeque facilities, dining area, sun lounges and sitting area as well as a jacuzzi. It has stunning views and is ideal for alfresco living.