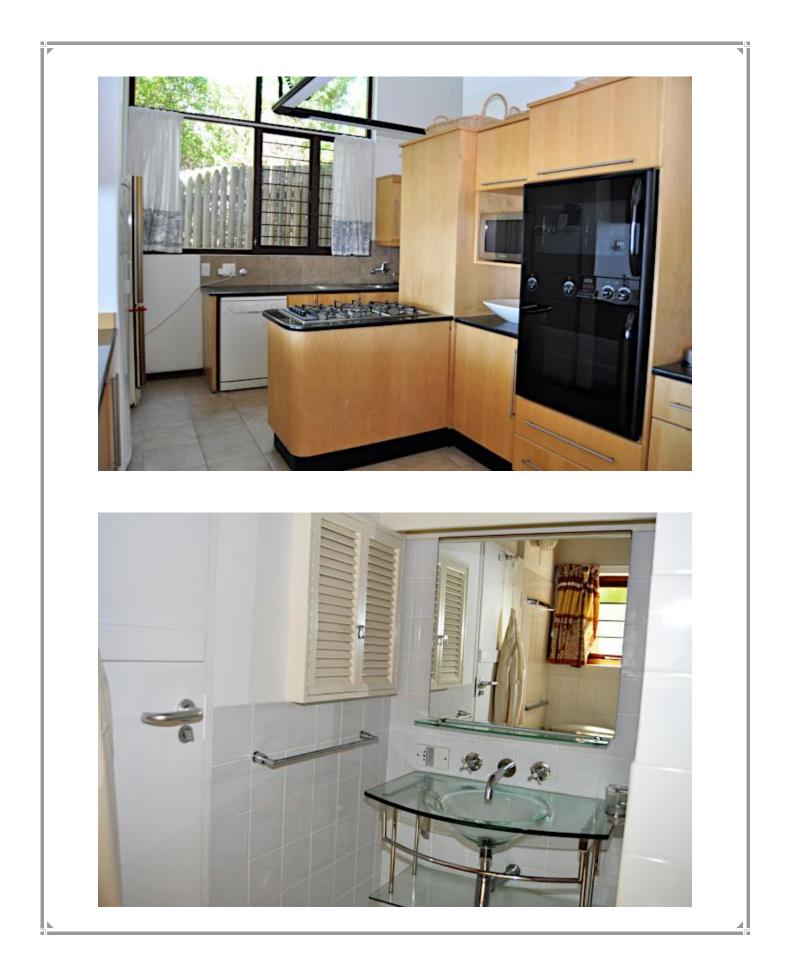

## Beachy Head 4

A charming beach house perched on the ever popular Robberg Beach. With amazing views of the bay, you cannot beat the location of this property. There is a path which leads directly onto the beach, perfect for beach walks and perfect beach days. Within walking distance to the Beacon Island Hotel and Central Beach as well as Robberg Beach, you get the best of both worlds. The Beacon Island Hotel offers restaurants and a wonderful Spa for pampering. There are three bedrooms. *The master bedroom and the second bedroom both lead onto the deck with unsurpassable sea views.* There is a games room as well as a television corner for extra space. The main lounge and dining room are open plan with the kitchen which leads onto the patio. The patio boasts a 15 metre infinity pool, barbeque facilities, dining area, sun lounges and sitting area as well as a jacuzzi. It has stunning views and is ideal for alfresco living.