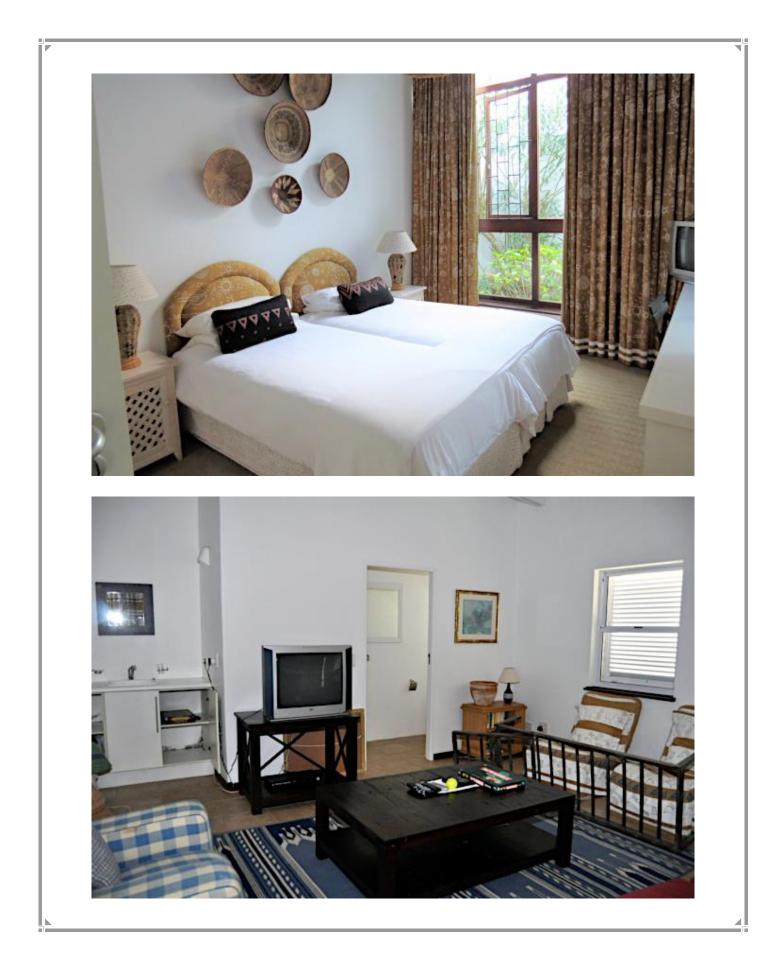

## Beachy Head 4

A charming beach house perched on the ever popular Robberg Beach. With amazing views of the bay, you cannot beat the location of this property. There is a path which leads directly onto the beach, perfect for beach walks and perfect beach days. Within walking distance to the Beacon Island Hotel and Central Beach as well as Robberg Beach, you get the best of both worlds. The Beacon Island Hotel offers restaurants and a wonderful Spa for pampering. There are three bedrooms. *The master bedroom and the second bedroom both lead onto the deck with unsurpassable sea views.* There is a games room as well as a television corner for extra space. The main lounge and dining room are open plan with the kitchen which leads onto the patio. The patio boasts a 15 metre infinity pool, barbeque facilities, dining area, sun lounges and sitting area as well as a jacuzzi. It has stunning views and is ideal for alfresco living.