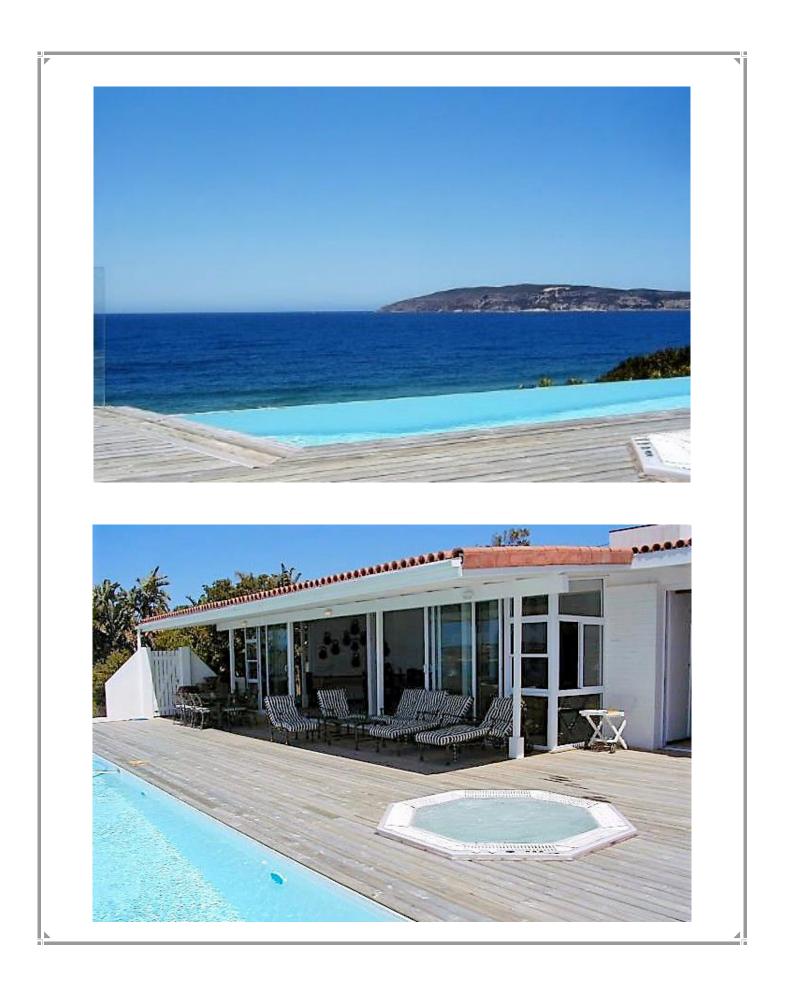

## Beachy Head 4

A charming beach house perched on the ever popular Robberg Beach. With amazing views of the bay, you cannot beat the location of this property. There is a path which leads directly onto the beach, perfect for beach walks and perfect beach days. Within walking distance to the Beacon Island Hotel and Central Beach as well as Robberg Beach, you get the best of both worlds. The Beacon Island Hotel offers restaurants and a wonderful Spa for pampering. There are three bedrooms. *The master bedroom and the second bedroom both lead onto the deck with unsurpassable sea views.* There is a games room as well as a television corner for extra space. The main lounge and dining room are open plan with the kitchen which leads onto the patio. The patio boasts a 15 metre infinity pool, barbeque facilities, dining area, sun lounges and sitting area as well as a jacuzzi. It has stunning views and is ideal for alfresco living.