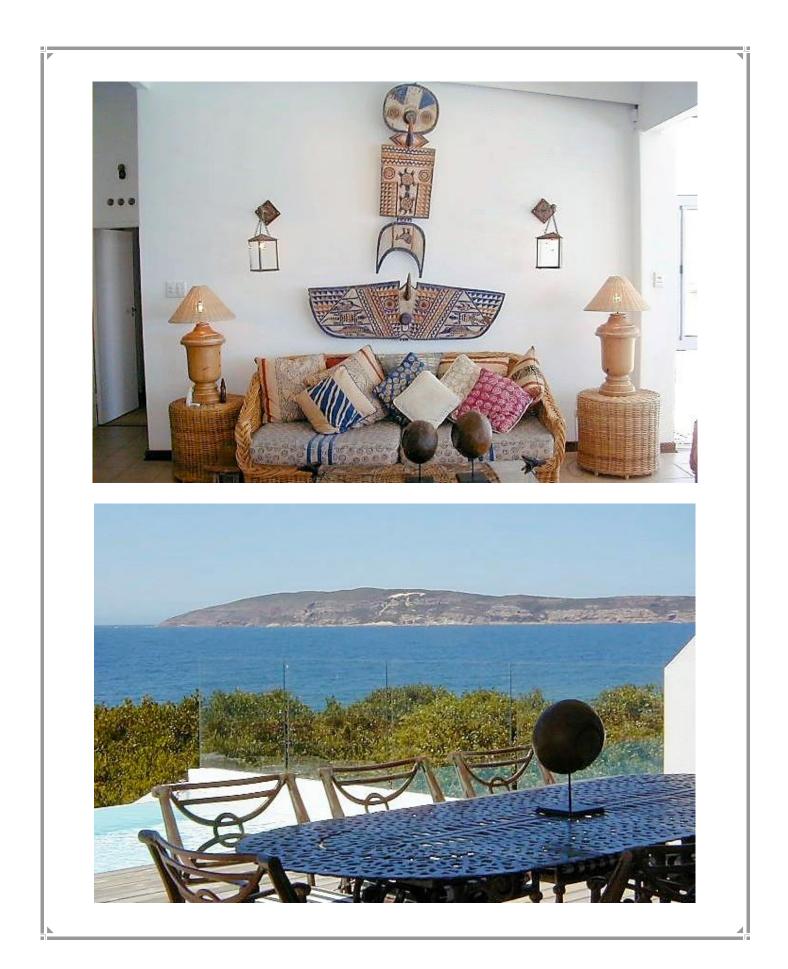

## Beachy Head 4

A charming beach house perched on the ever popular Robberg Beach. With amazing views of the bay, you cannot beat the location of this property. There is a path which leads directly onto the beach, perfect for beach walks and perfect beach days. Within walking distance to the Beacon Island Hotel and Central Beach as well as Robberg Beach, you get the best of both worlds. The Beacon Island Hotel offers restaurants and a wonderful Spa for pampering. There are three bedrooms. *The master bedroom and the second bedroom both lead onto the deck with unsurpassable sea views.* There is a games room as well as a television corner for extra space. The main lounge and dining room are open plan with the kitchen which leads onto the patio. The patio boasts a 15 metre infinity pool, barbeque facilities, dining area, sun lounges and sitting area as well as a jacuzzi. It has stunning views and is ideal for alfresco living.