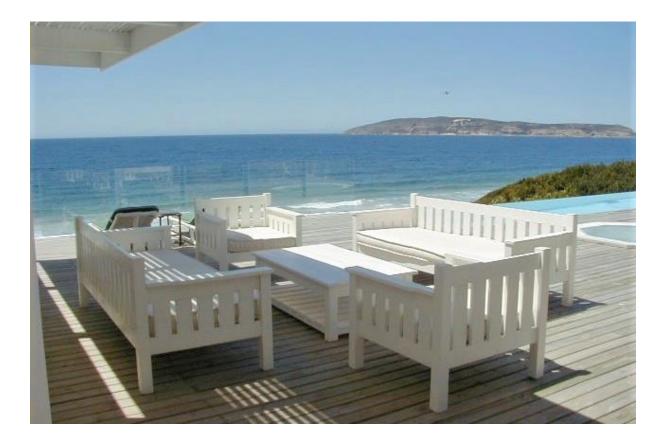

## Beachy Head 4

A charming beach house perched on the ever popular Robberg Beach. With amazing views of the bay, you cannot beat the location of this property. There is a path which leads directly onto the beach, perfect for beach walks and perfect beach days. Within walking distance to the Beacon Island Hotel and Central Beach as well as Robberg Beach, you get the best of both worlds. The Beacon Island Hotel offers restaurants and a wonderful Spa for pampering. There are three bedrooms. *The master bedroom and the second bedroom both lead onto the deck with unsurpassable sea views.* There is a games room as well as a television corner for extra space. The main lounge and dining room are open plan with the kitchen which leads onto the patio. The patio boasts a 15 metre infinity pool, barbeque facilities, dining area, sun lounges and sitting area as well as a jacuzzi. It has stunning views and is ideal for alfresco living.