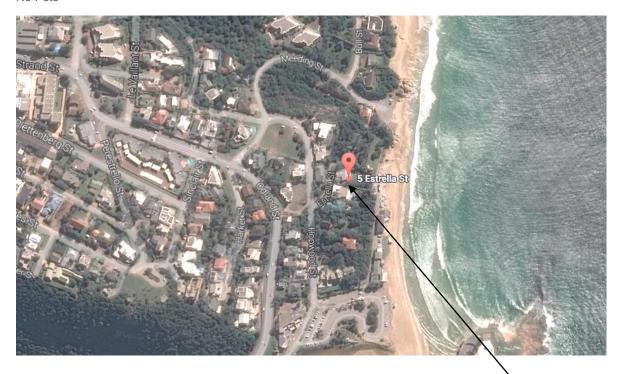

Awarded 5-star grading by the Tourism Grading Council of South Africa

Physical address: 5 Estrella Street, Plettenberg Bay GPS Co-ordinates: 34 03 28 36 S / 23 22 38 57 E

Location: Central Beach, with panoramic views.