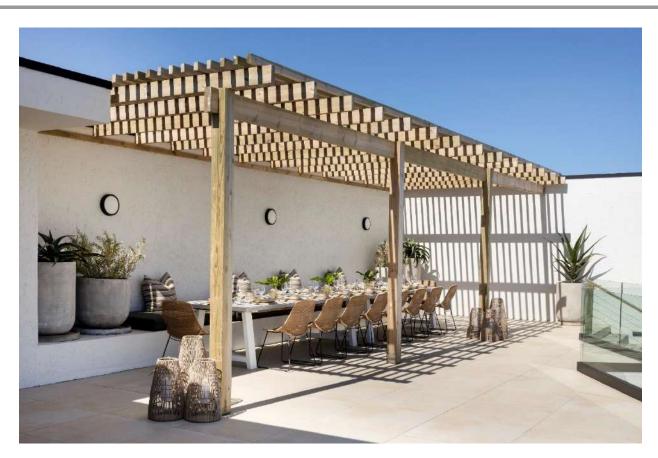

## **Rock Pool Villa**

Breath taking. Rock Pool Villa is exquisite. Perched on a cliff with incredible ocean views everywhere you turn. There are nine very spacious suites all beautifully decorated with their own unique feel. The open plan kitchen, dining and lounge area is a space of uncluttered serenity. Dining al fresco on the front patio is next level with views for days. The gorgeous pool and bar area is sheltered in a courtyard paradise. A gym, yoga and Pilates room with sauna, perfectly located provides time for wellness. There are steps leading down to a beach platform and rock pools which are delightful for swimming when the tide is right. On the other side of the villa is a dam to enjoy. The estate is expansive and extremely private with fynbos as far as the eye can see. There are staff that reside on the property. A chef and other services can be arranged on request. Although private the villa is a quick drive to Plettenberg Bay and beaches providing the best of both worlds.