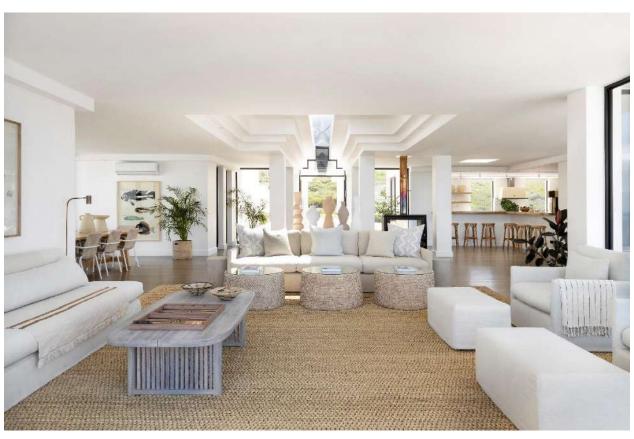

## **Rock Pool Villa**

Breath taking. Rock Pool Villa is exquisite. Perched on a cliff with incredible ocean views everywhere you turn. There are nine very spacious suites all beautifully decorated with their own unique feel. The open plan kitchen, dining and lounge area is a space of uncluttered serenity. Dining al fresco on the front patio is next level with views for days. The gorgeous pool and bar area is sheltered in a courtyard paradise. A gym, yoga and Pilates room with sauna, perfectly located provides time for wellness. There are steps leading down to a beach platform and rock pools which are delightful for swimming when the tide is right. On the other side of the villa is a dam to enjoy. The estate is expansive and extremely private with fynbos as far as the eye can see. There are staff that reside on the property. A chef and other services can be arranged on request. Although private the villa is a quick drive to Plettenberg Bay and beaches providing the best of both worlds.