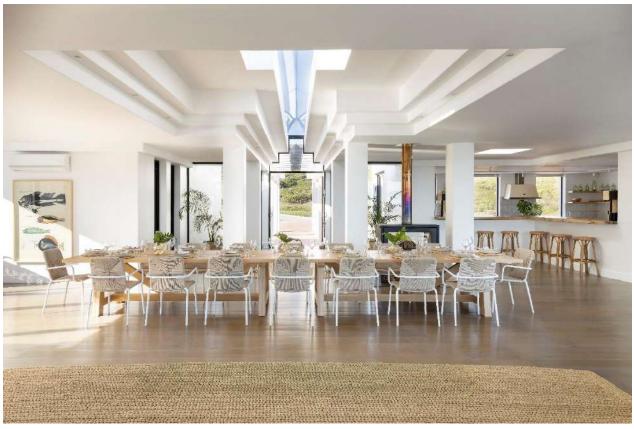

## **Rock Pool Villa**

Breath taking. Rock Pool Villa is exquisite. Perched on a cliff with incredible ocean views everywhere you turn. There are nine very spacious suites all beautifully decorated with their own unique feel. The open plan kitchen, dining and lounge area is a space of uncluttered serenity. Dining al fresco on the front patio is next level with views for days. The gorgeous pool and bar area is sheltered in a courtyard paradise. A gym, yoga and Pilates room with sauna, perfectly located provides time for wellness. There are steps leading down to a beach platform and rock pools which are delightful for swimming when the tide is right. On the other side of the villa is a dam to enjoy. The estate is expansive and extremely private with fynbos as far as the eye can see. There are staff that reside on the property. A chef and other services can be arranged on request. Although private the villa is a quick drive to Plettenberg Bay and beaches providing the best of both worlds.