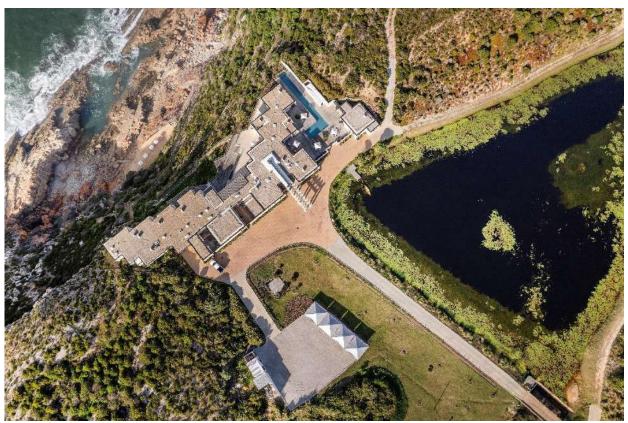

## **Rock Pool Villa**

Breath taking. Rock Pool Villa is exquisite. Perched on a cliff with incredible ocean views everywhere you turn. There are nine very spacious suites all beautifully decorated with their own unique feel. The open plan kitchen, dining and lounge area is a space of uncluttered serenity. Dining al fresco on the front patio is next level with views for days. The gorgeous pool and bar area is sheltered in a courtyard paradise. A gym, yoga and Pilates room with sauna, perfectly located provides time for wellness. There are steps leading down to a beach platform and rock pools which are delightful for swimming when the tide is right. On the other side of the villa is a dam to enjoy. The estate is expansive and extremely private with fynbos as far as the eye can see. There are staff that reside on the property. A chef and other services can be arranged on request. Although private the villa is a quick drive to Plettenberg Bay and beaches providing the best of both worlds.