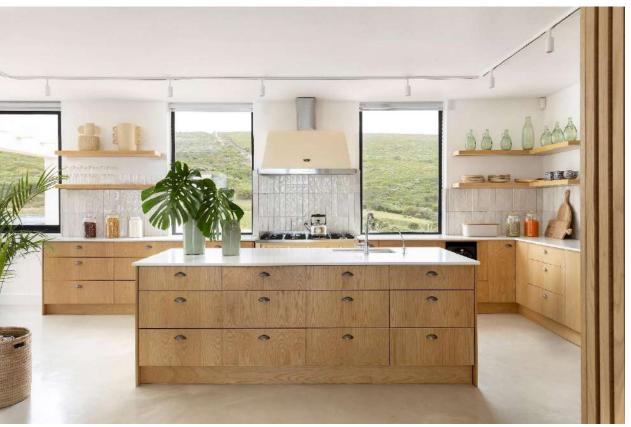

## **Rock Pool Villa**

Breath taking. Rock Pool Villa is exquisite. Perched on a cliff with incredible ocean views everywhere you turn. There are nine very spacious suites all beautifully decorated with their own unique feel. The open plan kitchen, dining and lounge area is a space of uncluttered serenity. Dining al fresco on the front patio is next level with views for days. The gorgeous pool and bar area is sheltered in a courtyard paradise. A gym, yoga and Pilates room with sauna, perfectly located provides time for wellness. There are steps leading down to a beach platform and rock pools which are delightful for swimming when the tide is right. On the other side of the villa is a dam to enjoy. The estate is expansive and extremely private with fynbos as far as the eye can see. There are staff that reside on the property. A chef and other services can be arranged on request. Although private the villa is a quick drive to Plettenberg Bay and beaches providing the best of both worlds.