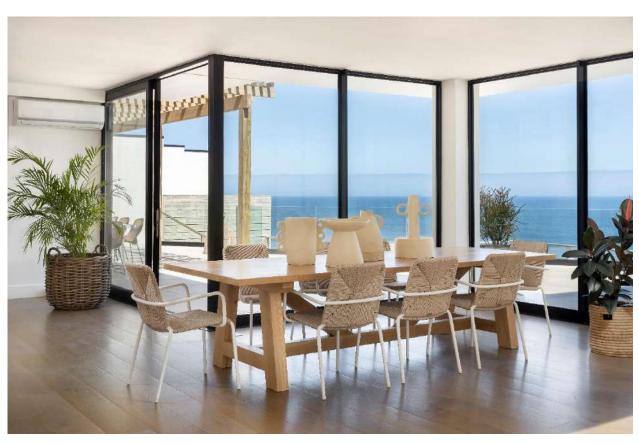

## **Rock Pool Villa**

Breath taking. Rock Pool Villa is exquisite. Perched on a cliff with incredible ocean views everywhere you turn. There are nine very spacious suites all beautifully decorated with their own unique feel. The open plan kitchen, dining and lounge area is a space of uncluttered serenity. Dining al fresco on the front patio is next level with views for days. The gorgeous pool and bar area is sheltered in a courtyard paradise. A gym, yoga and Pilates room with sauna, perfectly located provides time for wellness. There are steps leading down to a beach platform and rock pools which are delightful for swimming when the tide is right. On the other side of the villa is a dam to enjoy. The estate is expansive and extremely private with fynbos as far as the eye can see. There are staff that reside on the property. A chef and other services can be arranged on request. Although private the villa is a quick drive to Plettenberg Bay and beaches providing the best of both worlds.