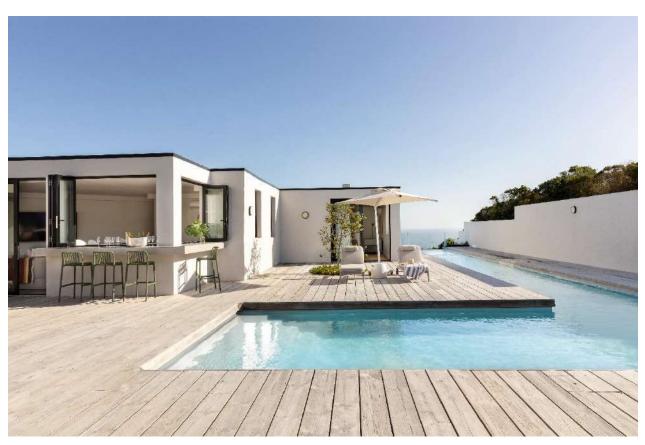

## **Rock Pool Villa**

Breath taking. Rock Pool Villa is exquisite. Perched on a cliff with incredible ocean views everywhere you turn. There are nine very spacious suites all beautifully decorated with their own unique feel. The open plan kitchen, dining and lounge area is a space of uncluttered serenity. Dining al fresco on the front patio is next level with views for days. The gorgeous pool and bar area is sheltered in a courtyard paradise. A gym, yoga and Pilates room with sauna, perfectly located provides time for wellness. There are steps leading down to a beach platform and rock pools which are delightful for swimming when the tide is right. On the other side of the villa is a dam to enjoy. The estate is expansive and extremely private with fynbos as far as the eye can see. There are staff that reside on the property. A chef and other services can be arranged on request. Although private the villa is a quick drive to Plettenberg Bay and beaches providing the best of both worlds.