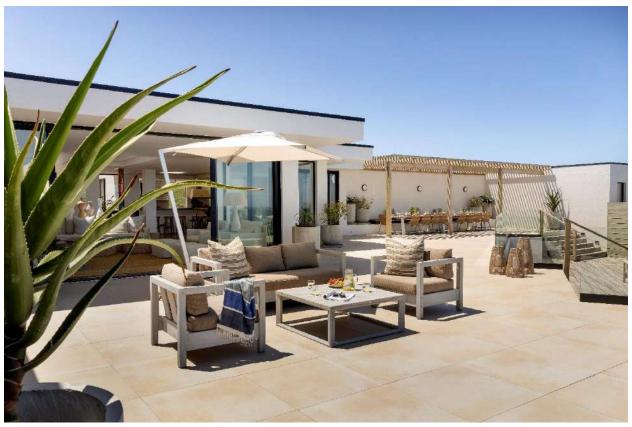

## **Rock Pool Villa**

Breath taking. Rock Pool Villa is exquisite. Perched on a cliff with incredible ocean views everywhere you turn. There are nine very spacious suites all beautifully decorated with their own unique feel. The open plan kitchen, dining and lounge area is a space of uncluttered serenity. Dining al fresco on the front patio is next level with views for days. The gorgeous pool and bar area is sheltered in a courtyard paradise. A gym, yoga and Pilates room with sauna, perfectly located provides time for wellness. There are steps leading down to a beach platform and rock pools which are delightful for swimming when the tide is right. On the other side of the villa is a dam to enjoy. The estate is expansive and extremely private with fynbos as far as the eye can see. There are staff that reside on the property. A chef and other services can be arranged on request. Although private the villa is a quick drive to Plettenberg Bay and beaches providing the best of both worlds.