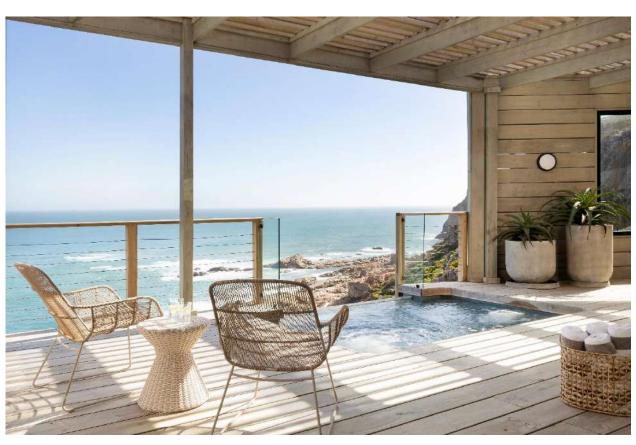

## **Rock Pool Villa**

Breath taking. Rock Pool Villa is exquisite. Perched on a cliff with incredible ocean views everywhere you turn. There are nine very spacious suites all beautifully decorated with their own unique feel. The open plan kitchen, dining and lounge area is a space of uncluttered serenity. Dining al fresco on the front patio is next level with views for days. The gorgeous pool and bar area is sheltered in a courtyard paradise. A gym, yoga and Pilates room with sauna, perfectly located provides time for wellness. There are steps leading down to a beach platform and rock pools which are delightful for swimming when the tide is right. On the other side of the villa is a dam to enjoy. The estate is expansive and extremely private with fynbos as far as the eye can see. There are staff that reside on the property. A chef and other services can be arranged on request. Although private the villa is a quick drive to Plettenberg Bay and beaches providing the best of both worlds.