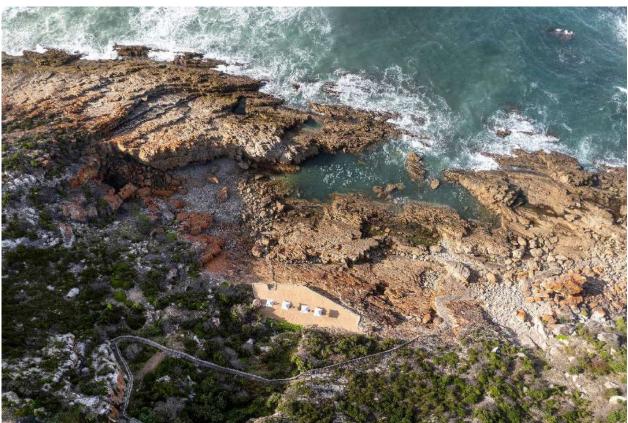

## **Rock Pool Villa**

Breath taking. Rock Pool Villa is exquisite. Perched on a cliff with incredible ocean views everywhere you turn. There are nine very spacious suites all beautifully decorated with their own unique feel. The open plan kitchen, dining and lounge area is a space of uncluttered serenity. Dining al fresco on the front patio is next level with views for days. The gorgeous pool and bar area is sheltered in a courtyard paradise. A gym, yoga and Pilates room with sauna, perfectly located provides time for wellness. There are steps leading down to a beach platform and rock pools which are delightful for swimming when the tide is right. On the other side of the villa is a dam to enjoy. The estate is expansive and extremely private with fynbos as far as the eye can see. There are staff that reside on the property. A chef and other services can be arranged on request. Although private the villa is a quick drive to Plettenberg Bay and beaches providing the best of both worlds.