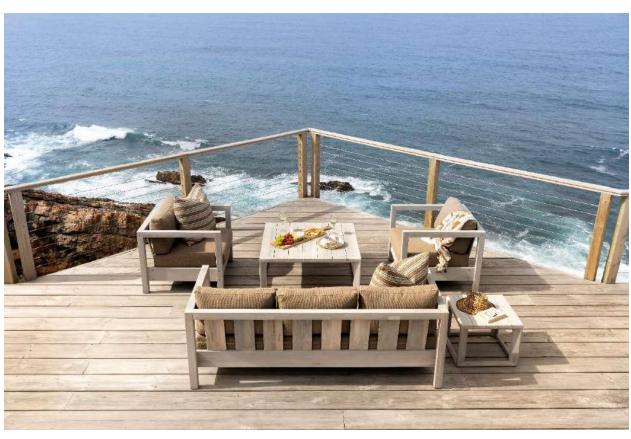

## **Rock Pool Villa**

Breath taking. Rock Pool Villa is exquisite. Perched on a cliff with incredible ocean views everywhere you turn. There are nine very spacious suites all beautifully decorated with their own unique feel. The open plan kitchen, dining and lounge area is a space of uncluttered serenity. Dining al fresco on the front patio is next level with views for days. The gorgeous pool and bar area is sheltered in a courtyard paradise. A gym, yoga and Pilates room with sauna, perfectly located provides time for wellness. There are steps leading down to a beach platform and rock pools which are delightful for swimming when the tide is right. On the other side of the villa is a dam to enjoy. The estate is expansive and extremely private with fynbos as far as the eye can see. There are staff that reside on the property. A chef and other services can be arranged on request. Although private the villa is a quick drive to Plettenberg Bay and beaches providing the best of both worlds.