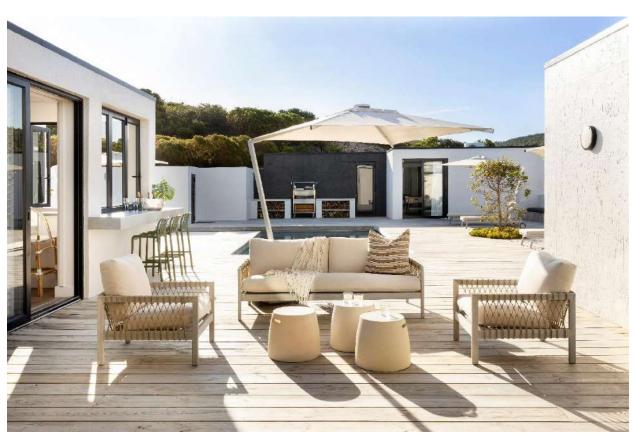

## **Rock Pool Villa**

Breath taking. Rock Pool Villa is exquisite. Perched on a cliff with incredible ocean views everywhere you turn. There are nine very spacious suites all beautifully decorated with their own unique feel. The open plan kitchen, dining and lounge area is a space of uncluttered serenity. Dining al fresco on the front patio is next level with views for days. The gorgeous pool and bar area is sheltered in a courtyard paradise. A gym, yoga and Pilates room with sauna, perfectly located provides time for wellness. There are steps leading down to a beach platform and rock pools which are delightful for swimming when the tide is right. On the other side of the villa is a dam to enjoy. The estate is expansive and extremely private with fynbos as far as the eye can see. There are staff that reside on the property. A chef and other services can be arranged on request. Although private the villa is a quick drive to Plettenberg Bay and beaches providing the best of both worlds.