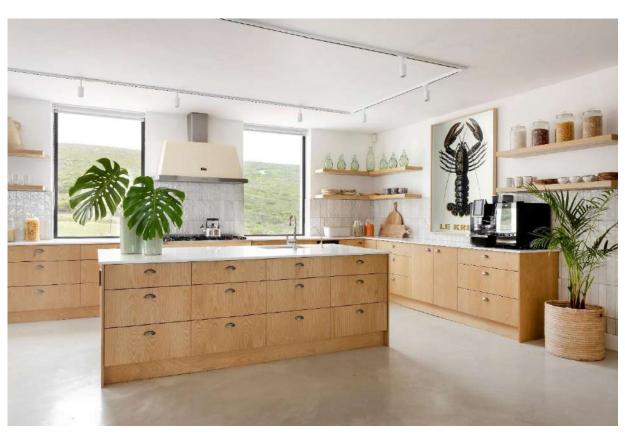

## **Rock Pool Villa**

Breath taking. Rock Pool Villa is exquisite. Perched on a cliff with incredible ocean views everywhere you turn. There are nine very spacious suites all beautifully decorated with their own unique feel. The open plan kitchen, dining and lounge area is a space of uncluttered serenity. Dining al fresco on the front patio is next level with views for days. The gorgeous pool and bar area is sheltered in a courtyard paradise. A gym, yoga and Pilates room with sauna, perfectly located provides time for wellness. There are steps leading down to a beach platform and rock pools which are delightful for swimming when the tide is right. On the other side of the villa is a dam to enjoy. The estate is expansive and extremely private with fynbos as far as the eye can see. There are staff that reside on the property. A chef and other services can be arranged on request. Although private the villa is a quick drive to Plettenberg Bay and beaches providing the best of both worlds.