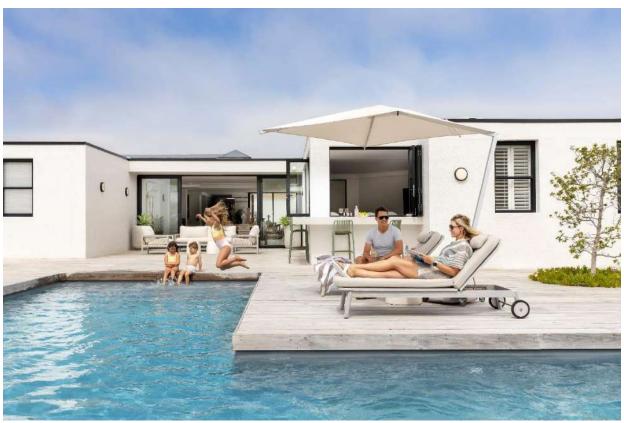

## **Rock Pool Villa**

Breath taking. Rock Pool Villa is exquisite. Perched on a cliff with incredible ocean views everywhere you turn. There are nine very spacious suites all beautifully decorated with their own unique feel. The open plan kitchen, dining and lounge area is a space of uncluttered serenity. Dining al fresco on the front patio is next level with views for days. The gorgeous pool and bar area is sheltered in a courtyard paradise. A gym, yoga and Pilates room with sauna, perfectly located provides time for wellness. There are steps leading down to a beach platform and rock pools which are delightful for swimming when the tide is right. On the other side of the villa is a dam to enjoy. The estate is expansive and extremely private with fynbos as far as the eye can see. There are staff that reside on the property. A chef and other services can be arranged on request. Although private the villa is a quick drive to Plettenberg Bay and beaches providing the best of both worlds.