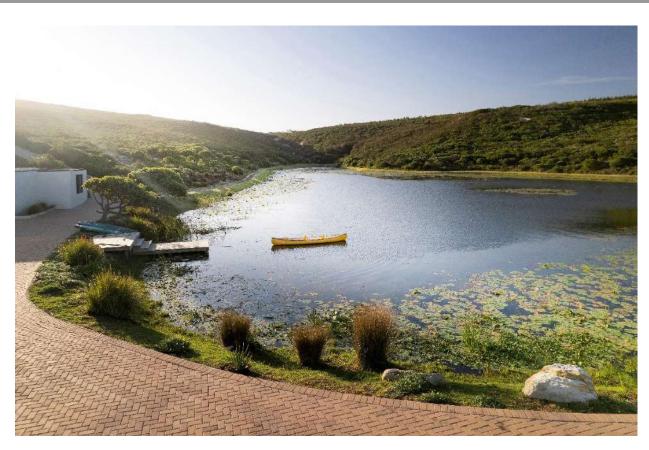

## **Rock Pool Villa**

Breath taking. Rock Pool Villa is exquisite. Perched on a cliff with incredible ocean views everywhere you turn. There are nine very spacious suites all beautifully decorated with their own unique feel. The open plan kitchen, dining and lounge area is a space of uncluttered serenity. Dining al fresco on the front patio is next level with views for days. The gorgeous pool and bar area is sheltered in a courtyard paradise. A gym, yoga and Pilates room with sauna, perfectly located provides time for wellness. There are steps leading down to a beach platform and rock pools which are delightful for swimming when the tide is right. On the other side of the villa is a dam to enjoy. The estate is expansive and extremely private with fynbos as far as the eye can see. There are staff that reside on the property. A chef and other services can be arranged on request. Although private the villa is a quick drive to Plettenberg Bay and beaches providing the best of both worlds.