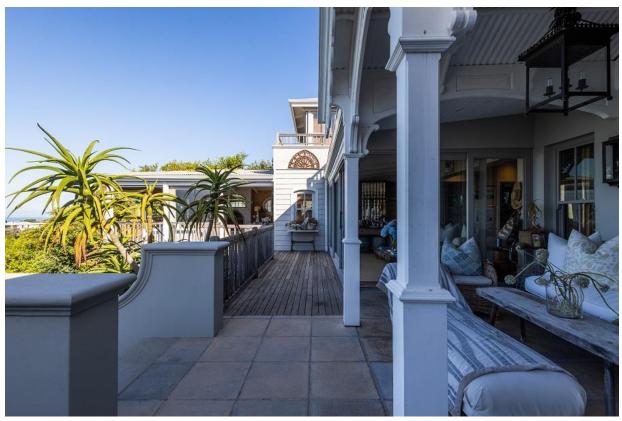

## **Lookout House**

This 6-bedroom villa is absolutely stunning. It is perfectly situated in an exclusive residential area in Plettenberg Bay with beautiful views overlooking Lookout, the bay and the mountains in the distance. A sweeping staircase leads from the garden to the mezzanine level which houses the tastefully decorated living areas with high vaulted ceilings and doors leading out to a patio. Enjoy alfresco dining on a balmy evening or sitting around the fire pit sipping sundowners. Lazy days can be spent relaxing around the gorgeous pool, soaking up the sun while admiring the ocean views. On the lower pool and garden area is a flatlet with two bedrooms a kitchenette and spacious sitting room. On the upper level is the magnificent master suite with lounge and balcony overlooking the ocean. This property is beautifully decorated with stunning artwork and charm and within easy walking distance to Lookout Restaurant and Beach which is a gem with its lagoon, beach and bird sanctuary.