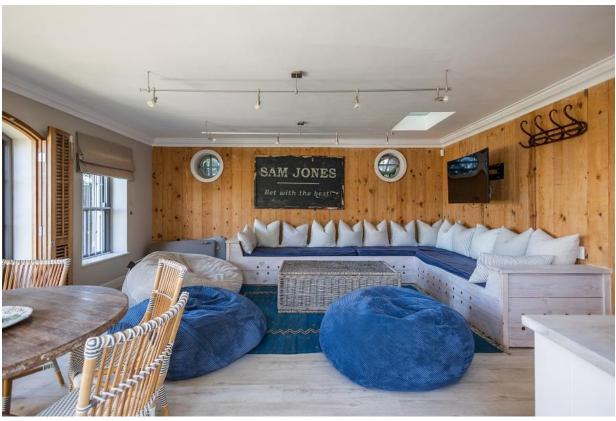

## **Lookout House**

This 6-bedroom villa is absolutely stunning. It is perfectly situated in an exclusive residential area in Plettenberg Bay with beautiful views overlooking Lookout, the bay and the mountains in the distance. A sweeping staircase leads from the garden to the mezzanine level which houses the tastefully decorated living areas with high vaulted ceilings and doors leading out to a patio. Enjoy alfresco dining on a balmy evening or sitting around the fire pit sipping sundowners. Lazy days can be spent relaxing around the gorgeous pool, soaking up the sun while admiring the ocean views. On the lower pool and garden area is a flatlet with two bedrooms a kitchenette and spacious sitting room. On the upper level is the magnificent master suite with lounge and balcony overlooking the ocean. This property is beautifully decorated with stunning artwork and charm and within easy walking distance to Lookout Restaurant and Beach which is a gem with its lagoon, beach and bird sanctuary.