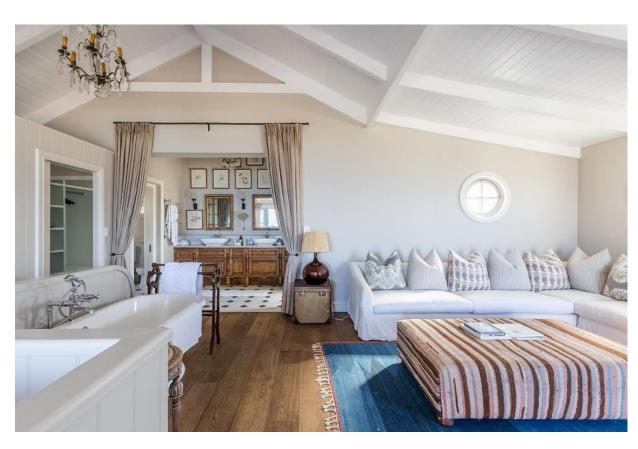

## **Lookout House**

This 6-bedroom villa is absolutely stunning. It is perfectly situated in an exclusive residential area in Plettenberg Bay with beautiful views overlooking Lookout, the bay and the mountains in the distance. A sweeping staircase leads from the garden to the mezzanine level which houses the tastefully decorated living areas with high vaulted ceilings and doors leading out to a patio. Enjoy alfresco dining on a balmy evening or sitting around the fire pit sipping sundowners. Lazy days can be spent relaxing around the gorgeous pool, soaking up the sun while admiring the ocean views. On the lower pool and garden area is a flatlet with two bedrooms a kitchenette and spacious sitting room. On the upper level is the magnificent master suite with lounge and balcony overlooking the ocean. This property is beautifully decorated with stunning artwork and charm and within easy walking distance to Lookout Restaurant and Beach which is a gem with its lagoon, beach and bird sanctuary.