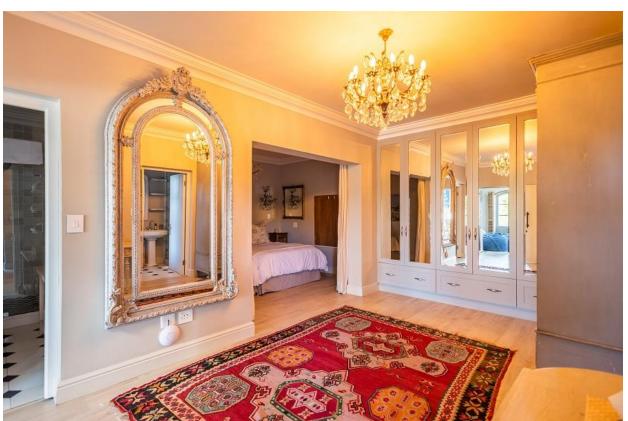

## **Lookout House**

This 6-bedroom villa is absolutely stunning. It is perfectly situated in an exclusive residential area in Plettenberg Bay with beautiful views overlooking Lookout, the bay and the mountains in the distance. A sweeping staircase leads from the garden to the mezzanine level which houses the tastefully decorated living areas with high vaulted ceilings and doors leading out to a patio. Enjoy alfresco dining on a balmy evening or sitting around the fire pit sipping sundowners. Lazy days can be spent relaxing around the gorgeous pool, soaking up the sun while admiring the ocean views. On the lower pool and garden area is a flatlet with two bedrooms a kitchenette and spacious sitting room. On the upper level is the magnificent master suite with lounge and balcony overlooking the ocean. This property is beautifully decorated with stunning artwork and charm and within easy walking distance to Lookout Restaurant and Beach which is a gem with its lagoon, beach and bird sanctuary.