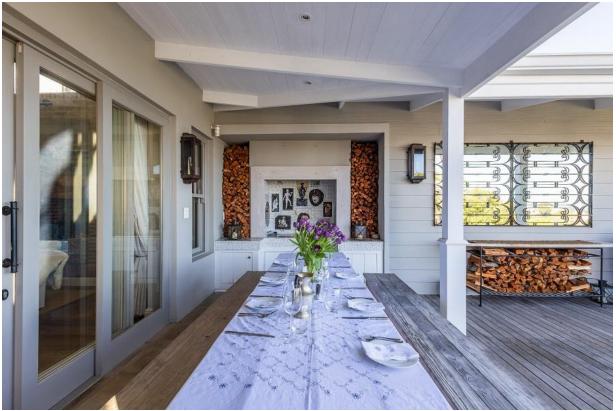

## **Lookout House**

This 6-bedroom villa is absolutely stunning. It is perfectly situated in an exclusive residential area in Plettenberg Bay with beautiful views overlooking Lookout, the bay and the mountains in the distance. A sweeping staircase leads from the garden to the mezzanine level which houses the tastefully decorated living areas with high vaulted ceilings and doors leading out to a patio. Enjoy alfresco dining on a balmy evening or sitting around the fire pit sipping sundowners. Lazy days can be spent relaxing around the gorgeous pool, soaking up the sun while admiring the ocean views. On the lower pool and garden area is a flatlet with two bedrooms a kitchenette and spacious sitting room. On the upper level is the magnificent master suite with lounge and balcony overlooking the ocean. This property is beautifully decorated with stunning artwork and charm and within easy walking distance to Lookout Restaurant and Beach which is a gem with its lagoon, beach and bird sanctuary.