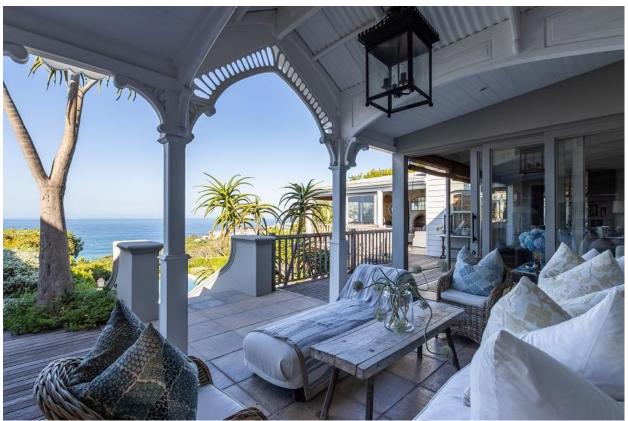

## **Lookout House**

This 6-bedroom villa is absolutely stunning. It is perfectly situated in an exclusive residential area in Plettenberg Bay with beautiful views overlooking Lookout, the bay and the mountains in the distance. A sweeping staircase leads from the garden to the mezzanine level which houses the tastefully decorated living areas with high vaulted ceilings and doors leading out to a patio. Enjoy alfresco dining on a balmy evening or sitting around the fire pit sipping sundowners. Lazy days can be spent relaxing around the gorgeous pool, soaking up the sun while admiring the ocean views. On the lower pool and garden area is a flatlet with two bedrooms a kitchenette and spacious sitting room. On the upper level is the magnificent master suite with lounge and balcony overlooking the ocean. This property is beautifully decorated with stunning artwork and charm and within easy walking distance to Lookout Restaurant and Beach which is a gem with its lagoon, beach and bird sanctuary.