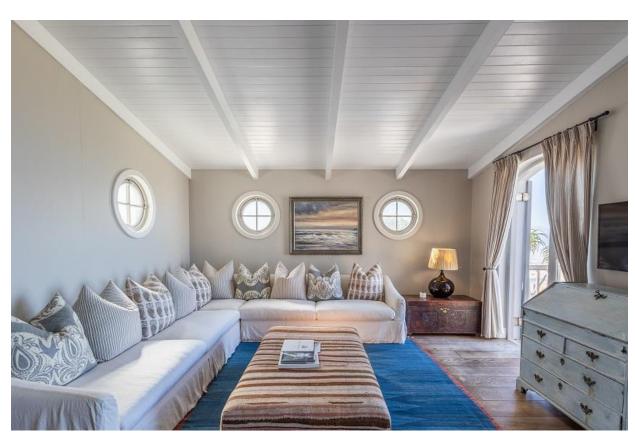

## **Lookout House**

This 6-bedroom villa is absolutely stunning. It is perfectly situated in an exclusive residential area in Plettenberg Bay with beautiful views overlooking Lookout, the bay and the mountains in the distance. A sweeping staircase leads from the garden to the mezzanine level which houses the tastefully decorated living areas with high vaulted ceilings and doors leading out to a patio. Enjoy alfresco dining on a balmy evening or sitting around the fire pit sipping sundowners. Lazy days can be spent relaxing around the gorgeous pool, soaking up the sun while admiring the ocean views. On the lower pool and garden area is a flatlet with two bedrooms a kitchenette and spacious sitting room. On the upper level is the magnificent master suite with lounge and balcony overlooking the ocean. This property is beautifully decorated with stunning artwork and charm and within easy walking distance to Lookout Restaurant and Beach which is a gem with its lagoon, beach and bird sanctuary.