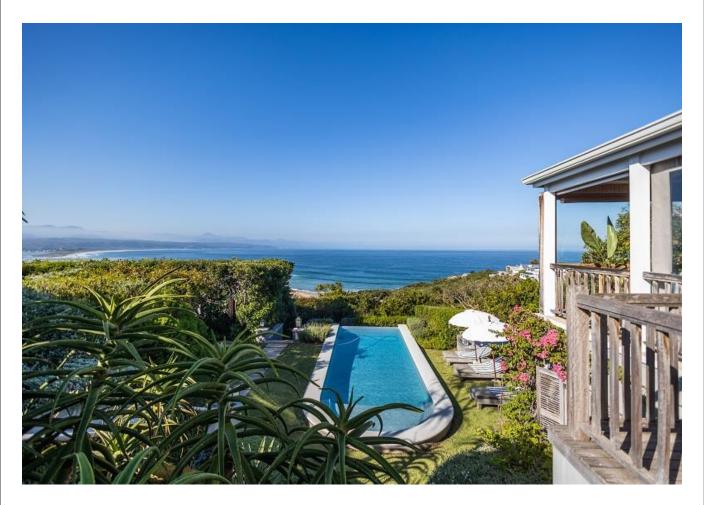

## **Lookout House**

This 6-bedroom villa is absolutely stunning. It is perfectly situated in an exclusive residential area in Plettenberg Bay with beautiful views overlooking Lookout, the bay and the mountains in the distance. A sweeping staircase leads from the garden to the mezzanine level which houses the tastefully decorated living areas with high vaulted ceilings and doors leading out to a patio. Enjoy alfresco dining on a balmy evening or sitting around the fire pit sipping sundowners. Lazy days can be spent relaxing around the gorgeous pool, soaking up the sun while admiring the ocean views. On the lower pool and garden area is a flatlet with two bedrooms a kitchenette and spacious sitting room. On the upper level is the magnificent master suite with lounge and balcony overlooking the ocean. This property is beautifully decorated with stunning artwork and charm and within easy walking distance to Lookout Restaurant and Beach which is a gem with its lagoon, beach and bird sanctuary.