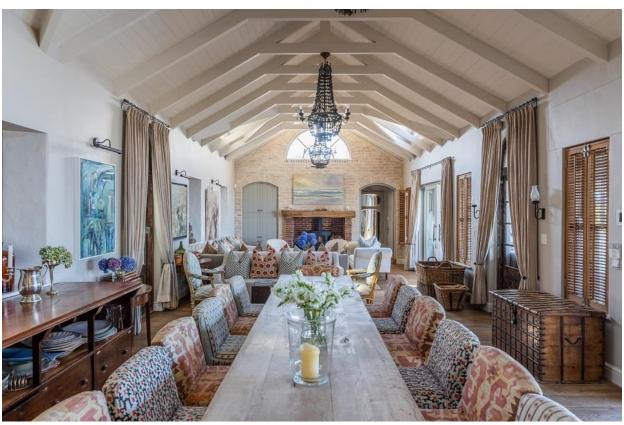

## **Lookout House**

This 6-bedroom villa is absolutely stunning. It is perfectly situated in an exclusive residential area in Plettenberg Bay with beautiful views overlooking Lookout, the bay and the mountains in the distance. A sweeping staircase leads from the garden to the mezzanine level which houses the tastefully decorated living areas with high vaulted ceilings and doors leading out to a patio. Enjoy alfresco dining on a balmy evening or sitting around the fire pit sipping sundowners. Lazy days can be spent relaxing around the gorgeous pool, soaking up the sun while admiring the ocean views. On the lower pool and garden area is a flatlet with two bedrooms a kitchenette and spacious sitting room. On the upper level is the magnificent master suite with lounge and balcony overlooking the ocean. This property is beautifully decorated with stunning artwork and charm and within easy walking distance to Lookout Restaurant and Beach which is a gem with its lagoon, beach and bird sanctuary.