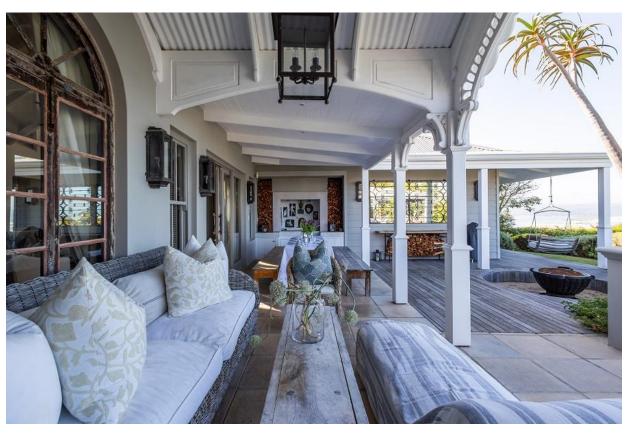

## **Lookout House**

This 6-bedroom villa is absolutely stunning. It is perfectly situated in an exclusive residential area in Plettenberg Bay with beautiful views overlooking Lookout, the bay and the mountains in the distance. A sweeping staircase leads from the garden to the mezzanine level which houses the tastefully decorated living areas with high vaulted ceilings and doors leading out to a patio. Enjoy alfresco dining on a balmy evening or sitting around the fire pit sipping sundowners. Lazy days can be spent relaxing around the gorgeous pool, soaking up the sun while admiring the ocean views. On the lower pool and garden area is a flatlet with two bedrooms a kitchenette and spacious sitting room. On the upper level is the magnificent master suite with lounge and balcony overlooking the ocean. This property is beautifully decorated with stunning artwork and charm and within easy walking distance to Lookout Restaurant and Beach which is a gem with its lagoon, beach and bird sanctuary.