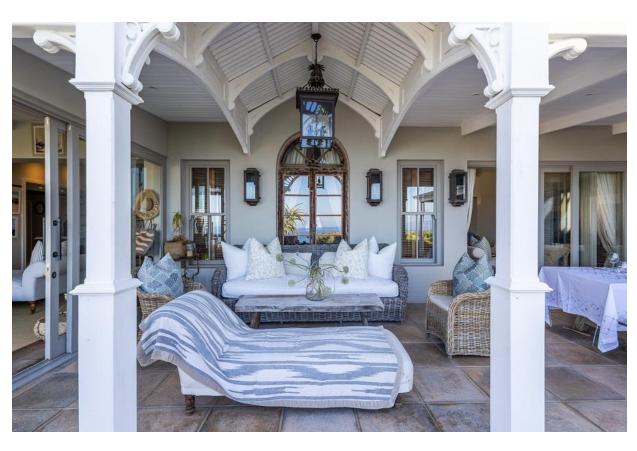

## **Lookout House**

This 6-bedroom villa is absolutely stunning. It is perfectly situated in an exclusive residential area in Plettenberg Bay with beautiful views overlooking Lookout, the bay and the mountains in the distance. A sweeping staircase leads from the garden to the mezzanine level which houses the tastefully decorated living areas with high vaulted ceilings and doors leading out to a patio. Enjoy alfresco dining on a balmy evening or sitting around the fire pit sipping sundowners. Lazy days can be spent relaxing around the gorgeous pool, soaking up the sun while admiring the ocean views. On the lower pool and garden area is a flatlet with two bedrooms a kitchenette and spacious sitting room. On the upper level is the magnificent master suite with lounge and balcony overlooking the ocean. This property is beautifully decorated with stunning artwork and charm and within easy walking distance to Lookout Restaurant and Beach which is a gem with its lagoon, beach and bird sanctuary.