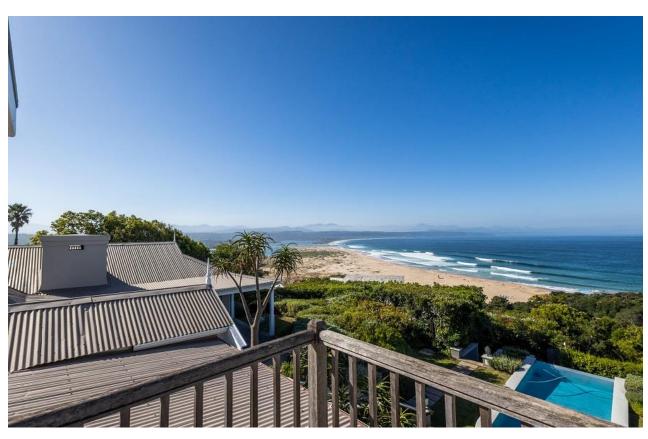

## **Lookout House**

This 6-bedroom villa is absolutely stunning. It is perfectly situated in an exclusive residential area in Plettenberg Bay with beautiful views overlooking Lookout, the bay and the mountains in the distance. A sweeping staircase leads from the garden to the mezzanine level which houses the tastefully decorated living areas with high vaulted ceilings and doors leading out to a patio. Enjoy alfresco dining on a balmy evening or sitting around the fire pit sipping sundowners. Lazy days can be spent relaxing around the gorgeous pool, soaking up the sun while admiring the ocean views. On the lower pool and garden area is a flatlet with two bedrooms a kitchenette and spacious sitting room. On the upper level is the magnificent master suite with lounge and balcony overlooking the ocean. This property is beautifully decorated with stunning artwork and charm and within easy walking distance to Lookout Restaurant and Beach which is a gem with its lagoon, beach and bird sanctuary.