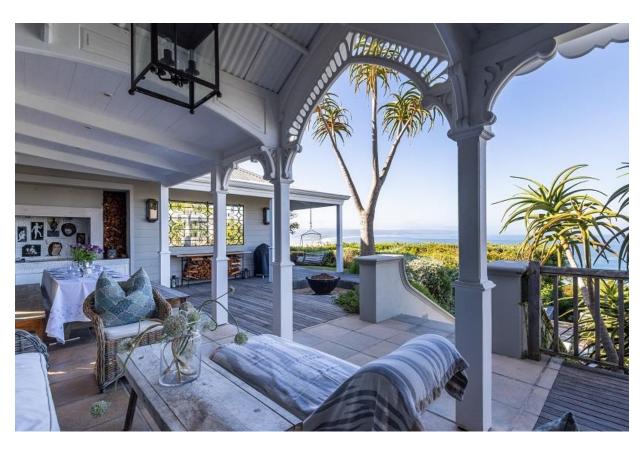

## **Lookout House**

This 6-bedroom villa is absolutely stunning. It is perfectly situated in an exclusive residential area in Plettenberg Bay with beautiful views overlooking Lookout, the bay and the mountains in the distance. A sweeping staircase leads from the garden to the mezzanine level which houses the tastefully decorated living areas with high vaulted ceilings and doors leading out to a patio. Enjoy alfresco dining on a balmy evening or sitting around the fire pit sipping sundowners. Lazy days can be spent relaxing around the gorgeous pool, soaking up the sun while admiring the ocean views. On the lower pool and garden area is a flatlet with two bedrooms a kitchenette and spacious sitting room. On the upper level is the magnificent master suite with lounge and balcony overlooking the ocean. This property is beautifully decorated with stunning artwork and charm and within easy walking distance to Lookout Restaurant and Beach which is a gem with its lagoon, beach and bird sanctuary.