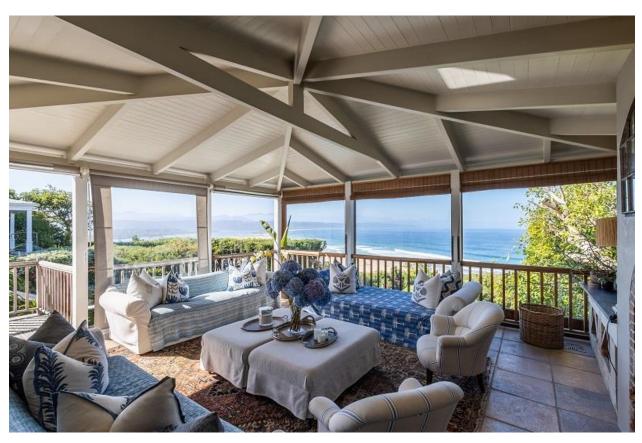

## **Lookout House**

This 6-bedroom villa is absolutely stunning. It is perfectly situated in an exclusive residential area in Plettenberg Bay with beautiful views overlooking Lookout, the bay and the mountains in the distance. A sweeping staircase leads from the garden to the mezzanine level which houses the tastefully decorated living areas with high vaulted ceilings and doors leading out to a patio. Enjoy alfresco dining on a balmy evening or sitting around the fire pit sipping sundowners. Lazy days can be spent relaxing around the gorgeous pool, soaking up the sun while admiring the ocean views. On the lower pool and garden area is a flatlet with two bedrooms a kitchenette and spacious sitting room. On the upper level is the magnificent master suite with lounge and balcony overlooking the ocean. This property is beautifully decorated with stunning artwork and charm and within easy walking distance to Lookout Restaurant and Beach which is a gem with its lagoon, beach and bird sanctuary.