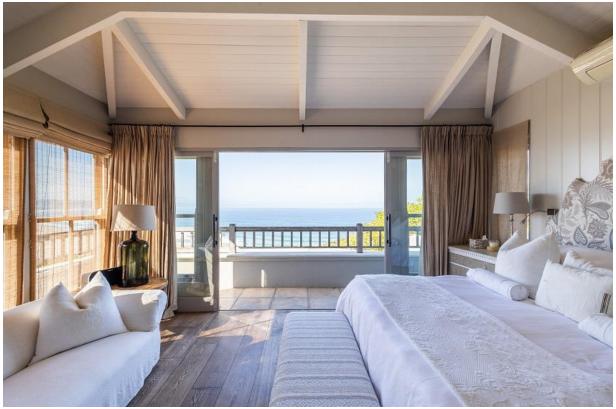

## **Lookout House**

This 6-bedroom villa is absolutely stunning. It is perfectly situated in an exclusive residential area in Plettenberg Bay with beautiful views overlooking Lookout, the bay and the mountains in the distance. A sweeping staircase leads from the garden to the mezzanine level which houses the tastefully decorated living areas with high vaulted ceilings and doors leading out to a patio. Enjoy alfresco dining on a balmy evening or sitting around the fire pit sipping sundowners. Lazy days can be spent relaxing around the gorgeous pool, soaking up the sun while admiring the ocean views. On the lower pool and garden area is a flatlet with two bedrooms a kitchenette and spacious sitting room. On the upper level is the magnificent master suite with lounge and balcony overlooking the ocean. This property is beautifully decorated with stunning artwork and charm and within easy walking distance to Lookout Restaurant and Beach which is a gem with its lagoon, beach and bird sanctuary.