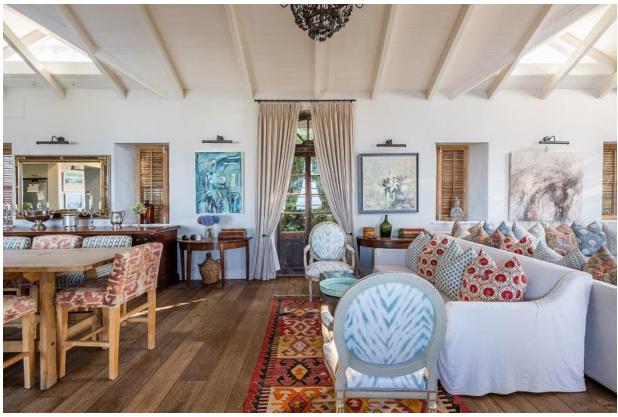

## **Lookout House**

This 6-bedroom villa is absolutely stunning. It is perfectly situated in an exclusive residential area in Plettenberg Bay with beautiful views overlooking Lookout, the bay and the mountains in the distance. A sweeping staircase leads from the garden to the mezzanine level which houses the tastefully decorated living areas with high vaulted ceilings and doors leading out to a patio. Enjoy alfresco dining on a balmy evening or sitting around the fire pit sipping sundowners. Lazy days can be spent relaxing around the gorgeous pool, soaking up the sun while admiring the ocean views. On the lower pool and garden area is a flatlet with two bedrooms a kitchenette and spacious sitting room. On the upper level is the magnificent master suite with lounge and balcony overlooking the ocean. This property is beautifully decorated with stunning artwork and charm and within easy walking distance to Lookout Restaurant and Beach which is a gem with its lagoon, beach and bird sanctuary.