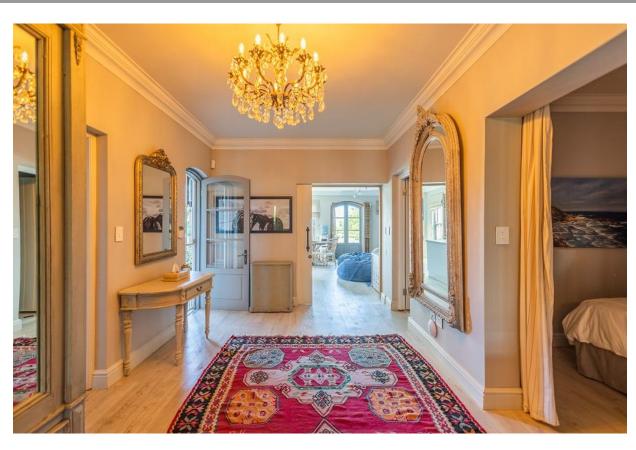

## **Lookout House**

This 6-bedroom villa is absolutely stunning. It is perfectly situated in an exclusive residential area in Plettenberg Bay with beautiful views overlooking Lookout, the bay and the mountains in the distance. A sweeping staircase leads from the garden to the mezzanine level which houses the tastefully decorated living areas with high vaulted ceilings and doors leading out to a patio. Enjoy alfresco dining on a balmy evening or sitting around the fire pit sipping sundowners. Lazy days can be spent relaxing around the gorgeous pool, soaking up the sun while admiring the ocean views. On the lower pool and garden area is a flatlet with two bedrooms a kitchenette and spacious sitting room. On the upper level is the magnificent master suite with lounge and balcony overlooking the ocean. This property is beautifully decorated with stunning artwork and charm and within easy walking distance to Lookout Restaurant and Beach which is a gem with its lagoon, beach and bird sanctuary.