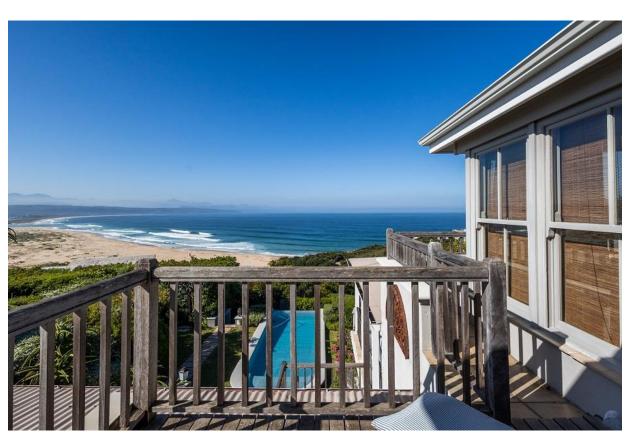

## **Lookout House**

This 6-bedroom villa is absolutely stunning. It is perfectly situated in an exclusive residential area in Plettenberg Bay with beautiful views overlooking Lookout, the bay and the mountains in the distance. A sweeping staircase leads from the garden to the mezzanine level which houses the tastefully decorated living areas with high vaulted ceilings and doors leading out to a patio. Enjoy alfresco dining on a balmy evening or sitting around the fire pit sipping sundowners. Lazy days can be spent relaxing around the gorgeous pool, soaking up the sun while admiring the ocean views. On the lower pool and garden area is a flatlet with two bedrooms a kitchenette and spacious sitting room. On the upper level is the magnificent master suite with lounge and balcony overlooking the ocean. This property is beautifully decorated with stunning artwork and charm and within easy walking distance to Lookout Restaurant and Beach which is a gem with its lagoon, beach and bird sanctuary.