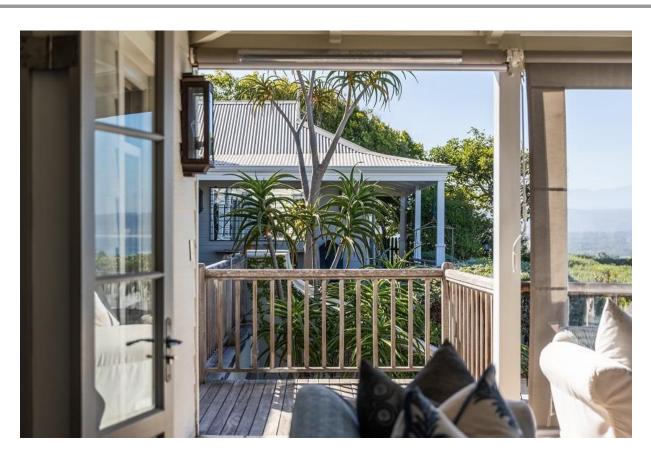

## **Lookout House**

This 6-bedroom villa is absolutely stunning. It is perfectly situated in an exclusive residential area in Plettenberg Bay with beautiful views overlooking Lookout, the bay and the mountains in the distance. A sweeping staircase leads from the garden to the mezzanine level which houses the tastefully decorated living areas with high vaulted ceilings and doors leading out to a patio. Enjoy alfresco dining on a balmy evening or sitting around the fire pit sipping sundowners. Lazy days can be spent relaxing around the gorgeous pool, soaking up the sun while admiring the ocean views. On the lower pool and garden area is a flatlet with two bedrooms a kitchenette and spacious sitting room. On the upper level is the magnificent master suite with lounge and balcony overlooking the ocean. This property is beautifully decorated with stunning artwork and charm and within easy walking distance to Lookout Restaurant and Beach which is a gem with its lagoon, beach and bird sanctuary.