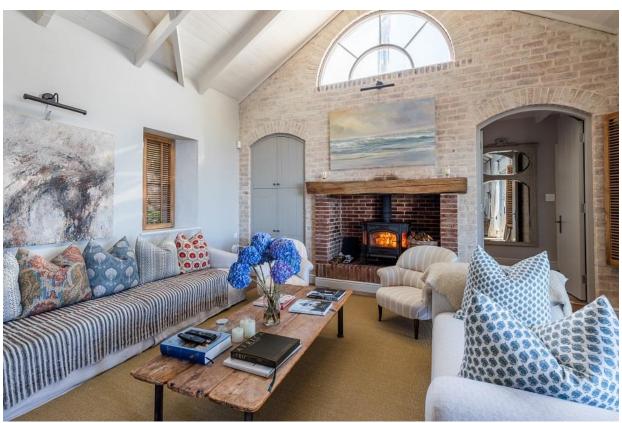

## **Lookout House**

This 6-bedroom villa is absolutely stunning. It is perfectly situated in an exclusive residential area in Plettenberg Bay with beautiful views overlooking Lookout, the bay and the mountains in the distance. A sweeping staircase leads from the garden to the mezzanine level which houses the tastefully decorated living areas with high vaulted ceilings and doors leading out to a patio. Enjoy alfresco dining on a balmy evening or sitting around the fire pit sipping sundowners. Lazy days can be spent relaxing around the gorgeous pool, soaking up the sun while admiring the ocean views. On the lower pool and garden area is a flatlet with two bedrooms a kitchenette and spacious sitting room. On the upper level is the magnificent master suite with lounge and balcony overlooking the ocean. This property is beautifully decorated with stunning artwork and charm and within easy walking distance to Lookout Restaurant and Beach which is a gem with its lagoon, beach and bird sanctuary.