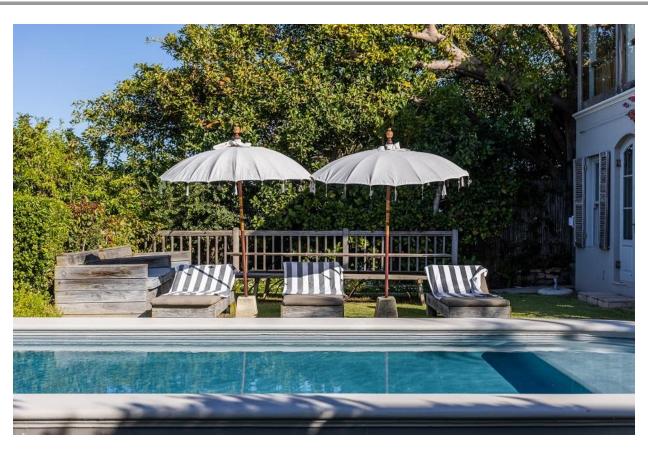

## **Lookout House**

This 6-bedroom villa is absolutely stunning. It is perfectly situated in an exclusive residential area in Plettenberg Bay with beautiful views overlooking Lookout, the bay and the mountains in the distance. A sweeping staircase leads from the garden to the mezzanine level which houses the tastefully decorated living areas with high vaulted ceilings and doors leading out to a patio. Enjoy alfresco dining on a balmy evening or sitting around the fire pit sipping sundowners. Lazy days can be spent relaxing around the gorgeous pool, soaking up the sun while admiring the ocean views. On the lower pool and garden area is a flatlet with two bedrooms a kitchenette and spacious sitting room. On the upper level is the magnificent master suite with lounge and balcony overlooking the ocean. This property is beautifully decorated with stunning artwork and charm and within easy walking distance to Lookout Restaurant and Beach which is a gem with its lagoon, beach and bird sanctuary.