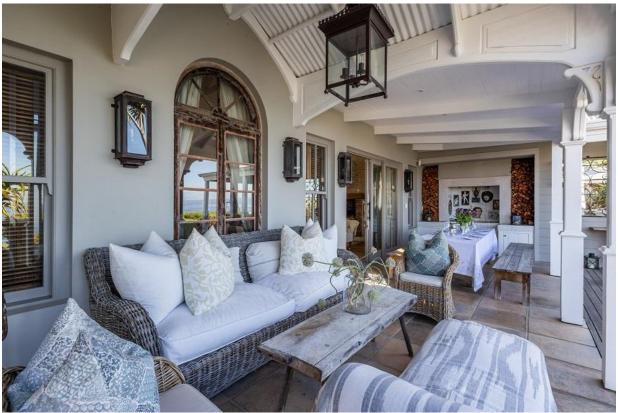

## **Lookout House**

This 6-bedroom villa is absolutely stunning. It is perfectly situated in an exclusive residential area in Plettenberg Bay with beautiful views overlooking Lookout, the bay and the mountains in the distance. A sweeping staircase leads from the garden to the mezzanine level which houses the tastefully decorated living areas with high vaulted ceilings and doors leading out to a patio. Enjoy alfresco dining on a balmy evening or sitting around the fire pit sipping sundowners. Lazy days can be spent relaxing around the gorgeous pool, soaking up the sun while admiring the ocean views. On the lower pool and garden area is a flatlet with two bedrooms a kitchenette and spacious sitting room. On the upper level is the magnificent master suite with lounge and balcony overlooking the ocean. This property is beautifully decorated with stunning artwork and charm and within easy walking distance to Lookout Restaurant and Beach which is a gem with its lagoon, beach and bird sanctuary.