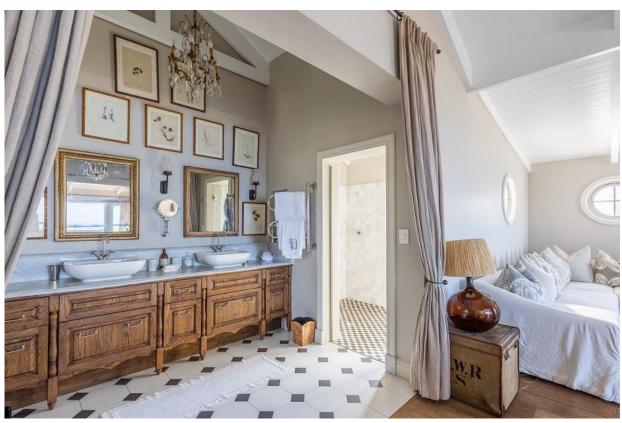

## **Lookout House**

This 6-bedroom villa is absolutely stunning. It is perfectly situated in an exclusive residential area in Plettenberg Bay with beautiful views overlooking Lookout, the bay and the mountains in the distance. A sweeping staircase leads from the garden to the mezzanine level which houses the tastefully decorated living areas with high vaulted ceilings and doors leading out to a patio. Enjoy alfresco dining on a balmy evening or sitting around the fire pit sipping sundowners. Lazy days can be spent relaxing around the gorgeous pool, soaking up the sun while admiring the ocean views. On the lower pool and garden area is a flatlet with two bedrooms a kitchenette and spacious sitting room. On the upper level is the magnificent master suite with lounge and balcony overlooking the ocean. This property is beautifully decorated with stunning artwork and charm and within easy walking distance to Lookout Restaurant and Beach which is a gem with its lagoon, beach and bird sanctuary.