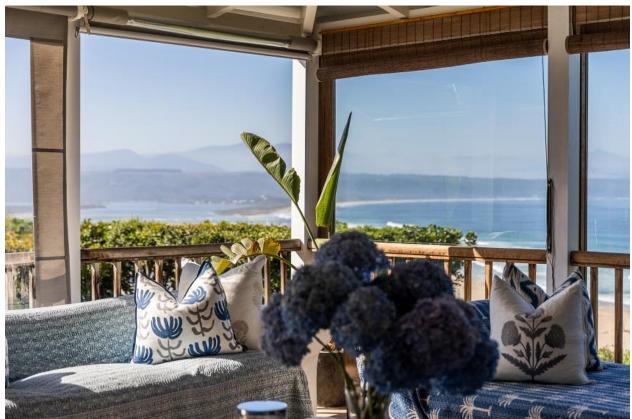

## **Lookout House**

This 6-bedroom villa is absolutely stunning. It is perfectly situated in an exclusive residential area in Plettenberg Bay with beautiful views overlooking Lookout, the bay and the mountains in the distance. A sweeping staircase leads from the garden to the mezzanine level which houses the tastefully decorated living areas with high vaulted ceilings and doors leading out to a patio. Enjoy alfresco dining on a balmy evening or sitting around the fire pit sipping sundowners. Lazy days can be spent relaxing around the gorgeous pool, soaking up the sun while admiring the ocean views. On the lower pool and garden area is a flatlet with two bedrooms a kitchenette and spacious sitting room. On the upper level is the magnificent master suite with lounge and balcony overlooking the ocean. This property is beautifully decorated with stunning artwork and charm and within easy walking distance to Lookout Restaurant and Beach which is a gem with its lagoon, beach and bird sanctuary.