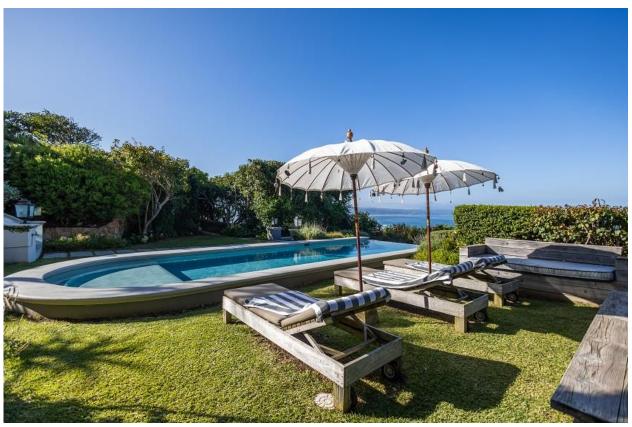

## **Lookout House**

This 6-bedroom villa is absolutely stunning. It is perfectly situated in an exclusive residential area in Plettenberg Bay with beautiful views overlooking Lookout, the bay and the mountains in the distance. A sweeping staircase leads from the garden to the mezzanine level which houses the tastefully decorated living areas with high vaulted ceilings and doors leading out to a patio. Enjoy alfresco dining on a balmy evening or sitting around the fire pit sipping sundowners. Lazy days can be spent relaxing around the gorgeous pool, soaking up the sun while admiring the ocean views. On the lower pool and garden area is a flatlet with two bedrooms a kitchenette and spacious sitting room. On the upper level is the magnificent master suite with lounge and balcony overlooking the ocean. This property is beautifully decorated with stunning artwork and charm and within easy walking distance to Lookout Restaurant and Beach which is a gem with its lagoon, beach and bird sanctuary.