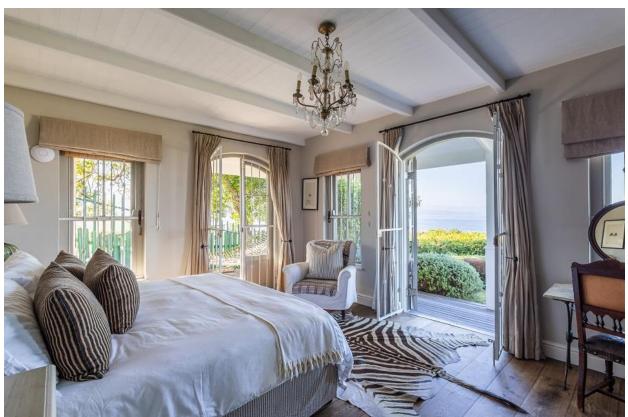

## **Lookout House**

This 6-bedroom villa is absolutely stunning. It is perfectly situated in an exclusive residential area in Plettenberg Bay with beautiful views overlooking Lookout, the bay and the mountains in the distance. A sweeping staircase leads from the garden to the mezzanine level which houses the tastefully decorated living areas with high vaulted ceilings and doors leading out to a patio. Enjoy alfresco dining on a balmy evening or sitting around the fire pit sipping sundowners. Lazy days can be spent relaxing around the gorgeous pool, soaking up the sun while admiring the ocean views. On the lower pool and garden area is a flatlet with two bedrooms a kitchenette and spacious sitting room. On the upper level is the magnificent master suite with lounge and balcony overlooking the ocean. This property is beautifully decorated with stunning artwork and charm and within easy walking distance to Lookout Restaurant and Beach which is a gem with its lagoon, beach and bird sanctuary.