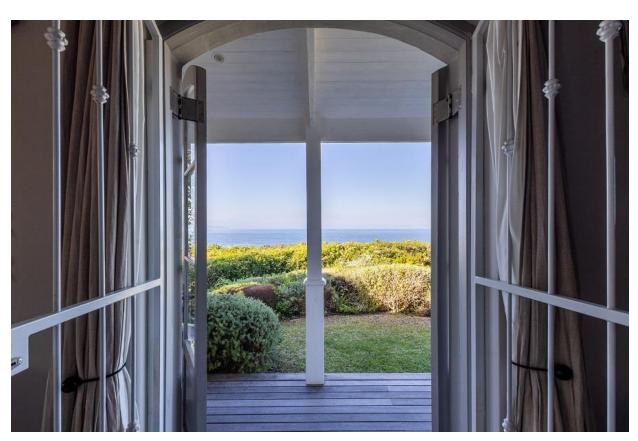

## **Lookout House**

This 6-bedroom villa is absolutely stunning. It is perfectly situated in an exclusive residential area in Plettenberg Bay with beautiful views overlooking Lookout, the bay and the mountains in the distance. A sweeping staircase leads from the garden to the mezzanine level which houses the tastefully decorated living areas with high vaulted ceilings and doors leading out to a patio. Enjoy alfresco dining on a balmy evening or sitting around the fire pit sipping sundowners. Lazy days can be spent relaxing around the gorgeous pool, soaking up the sun while admiring the ocean views. On the lower pool and garden area is a flatlet with two bedrooms a kitchenette and spacious sitting room. On the upper level is the magnificent master suite with lounge and balcony overlooking the ocean. This property is beautifully decorated with stunning artwork and charm and within easy walking distance to Lookout Restaurant and Beach which is a gem with its lagoon, beach and bird sanctuary.