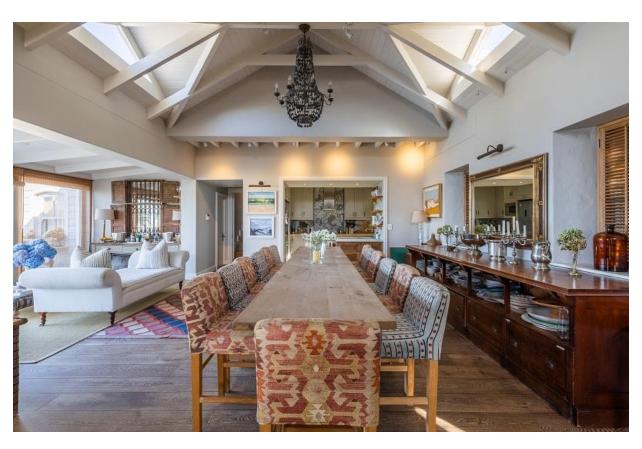

## **Lookout House**

This 6-bedroom villa is absolutely stunning. It is perfectly situated in an exclusive residential area in Plettenberg Bay with beautiful views overlooking Lookout, the bay and the mountains in the distance. A sweeping staircase leads from the garden to the mezzanine level which houses the tastefully decorated living areas with high vaulted ceilings and doors leading out to a patio. Enjoy alfresco dining on a balmy evening or sitting around the fire pit sipping sundowners. Lazy days can be spent relaxing around the gorgeous pool, soaking up the sun while admiring the ocean views. On the lower pool and garden area is a flatlet with two bedrooms a kitchenette and spacious sitting room. On the upper level is the magnificent master suite with lounge and balcony overlooking the ocean. This property is beautifully decorated with stunning artwork and charm and within easy walking distance to Lookout Restaurant and Beach which is a gem with its lagoon, beach and bird sanctuary.