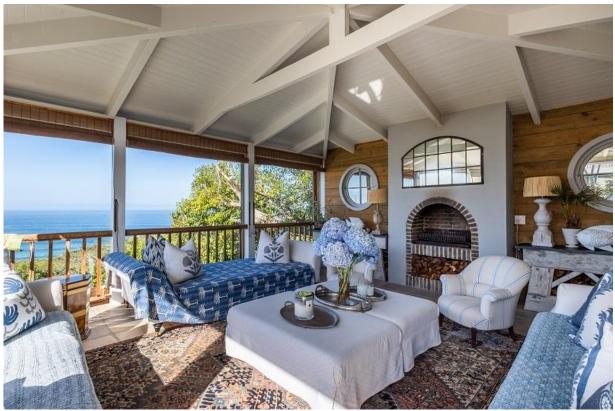

## **Lookout House**

This 6-bedroom villa is absolutely stunning. It is perfectly situated in an exclusive residential area in Plettenberg Bay with beautiful views overlooking Lookout, the bay and the mountains in the distance. A sweeping staircase leads from the garden to the mezzanine level which houses the tastefully decorated living areas with high vaulted ceilings and doors leading out to a patio. Enjoy alfresco dining on a balmy evening or sitting around the fire pit sipping sundowners. Lazy days can be spent relaxing around the gorgeous pool, soaking up the sun while admiring the ocean views. On the lower pool and garden area is a flatlet with two bedrooms a kitchenette and spacious sitting room. On the upper level is the magnificent master suite with lounge and balcony overlooking the ocean. This property is beautifully decorated with stunning artwork and charm and within easy walking distance to Lookout Restaurant and Beach which is a gem with its lagoon, beach and bird sanctuary.