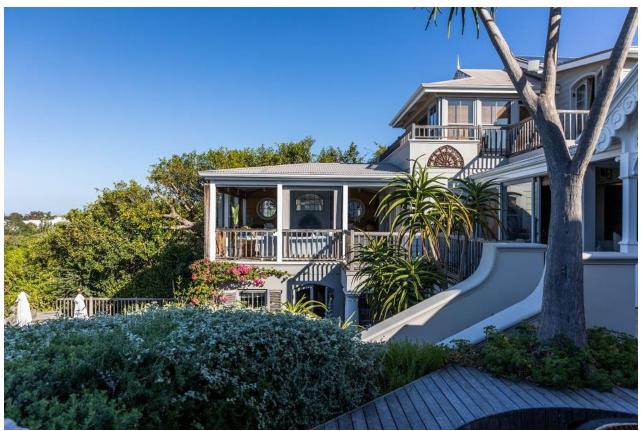

## **Lookout House**

This 6-bedroom villa is absolutely stunning. It is perfectly situated in an exclusive residential area in Plettenberg Bay with beautiful views overlooking Lookout, the bay and the mountains in the distance. A sweeping staircase leads from the garden to the mezzanine level which houses the tastefully decorated living areas with high vaulted ceilings and doors leading out to a patio. Enjoy alfresco dining on a balmy evening or sitting around the fire pit sipping sundowners. Lazy days can be spent relaxing around the gorgeous pool, soaking up the sun while admiring the ocean views. On the lower pool and garden area is a flatlet with two bedrooms a kitchenette and spacious sitting room. On the upper level is the magnificent master suite with lounge and balcony overlooking the ocean. This property is beautifully decorated with stunning artwork and charm and within easy walking distance to Lookout Restaurant and Beach which is a gem with its lagoon, beach and bird sanctuary.