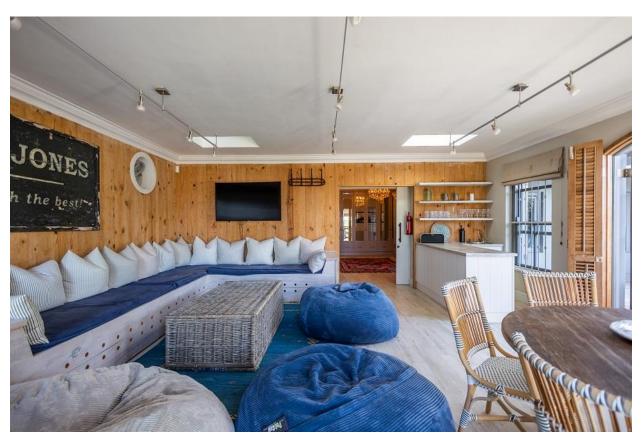

## **Lookout House**

This 6-bedroom villa is absolutely stunning. It is perfectly situated in an exclusive residential area in Plettenberg Bay with beautiful views overlooking Lookout, the bay and the mountains in the distance. A sweeping staircase leads from the garden to the mezzanine level which houses the tastefully decorated living areas with high vaulted ceilings and doors leading out to a patio. Enjoy alfresco dining on a balmy evening or sitting around the fire pit sipping sundowners. Lazy days can be spent relaxing around the gorgeous pool, soaking up the sun while admiring the ocean views. On the lower pool and garden area is a flatlet with two bedrooms a kitchenette and spacious sitting room. On the upper level is the magnificent master suite with lounge and balcony overlooking the ocean. This property is beautifully decorated with stunning artwork and charm and within easy walking distance to Lookout Restaurant and Beach which is a gem with its lagoon, beach and bird sanctuary.