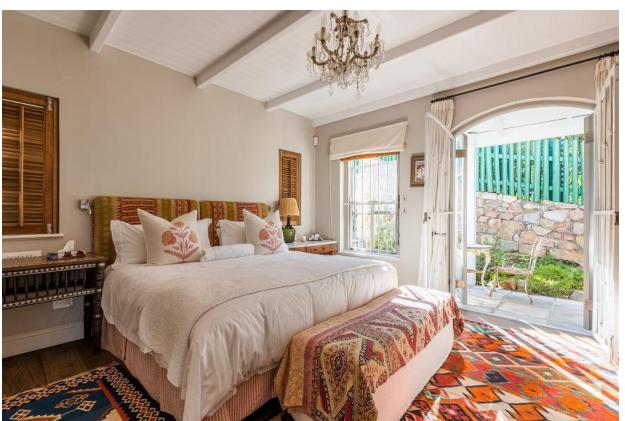

## **Lookout House**

This 6-bedroom villa is absolutely stunning. It is perfectly situated in an exclusive residential area in Plettenberg Bay with beautiful views overlooking Lookout, the bay and the mountains in the distance. A sweeping staircase leads from the garden to the mezzanine level which houses the tastefully decorated living areas with high vaulted ceilings and doors leading out to a patio. Enjoy alfresco dining on a balmy evening or sitting around the fire pit sipping sundowners. Lazy days can be spent relaxing around the gorgeous pool, soaking up the sun while admiring the ocean views. On the lower pool and garden area is a flatlet with two bedrooms a kitchenette and spacious sitting room. On the upper level is the magnificent master suite with lounge and balcony overlooking the ocean. This property is beautifully decorated with stunning artwork and charm and within easy walking distance to Lookout Restaurant and Beach which is a gem with its lagoon, beach and bird sanctuary.