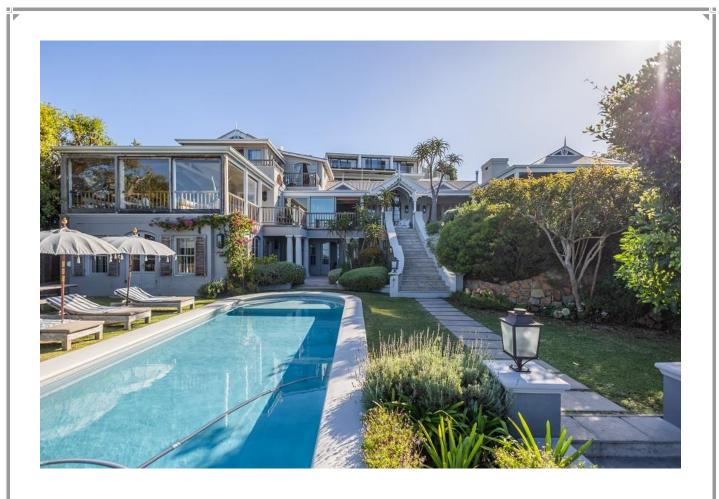

## **Lookout House**

This 6-bedroom villa is absolutely stunning. It is perfectly situated in an exclusive residential area in Plettenberg Bay with beautiful views overlooking Lookout, the bay and the mountains in the distance. A sweeping staircase leads from the garden to the mezzanine level which houses the tastefully decorated living areas with high vaulted ceilings and doors leading out to a patio. Enjoy alfresco dining on a balmy evening or sitting around the fire pit sipping sundowners. Lazy days can be spent relaxing around the gorgeous pool, soaking up the sun while admiring the ocean views. On the lower pool and garden area is a flatlet with two bedrooms a kitchenette and spacious sitting room. On the upper level is the magnificent master suite with lounge and balcony overlooking the ocean. This property is beautifully decorated with stunning artwork and charm and within easy walking distance to Lookout Restaurant and Beach which is a gem with its lagoon, beach and bird sanctuary.