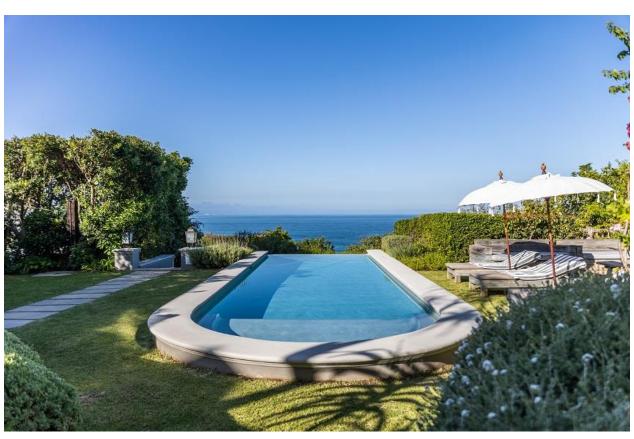

## **Lookout House**

This 6-bedroom villa is absolutely stunning. It is perfectly situated in an exclusive residential area in Plettenberg Bay with beautiful views overlooking Lookout, the bay and the mountains in the distance. A sweeping staircase leads from the garden to the mezzanine level which houses the tastefully decorated living areas with high vaulted ceilings and doors leading out to a patio. Enjoy alfresco dining on a balmy evening or sitting around the fire pit sipping sundowners. Lazy days can be spent relaxing around the gorgeous pool, soaking up the sun while admiring the ocean views. On the lower pool and garden area is a flatlet with two bedrooms a kitchenette and spacious sitting room. On the upper level is the magnificent master suite with lounge and balcony overlooking the ocean. This property is beautifully decorated with stunning artwork and charm and within easy walking distance to Lookout Restaurant and Beach which is a gem with its lagoon, beach and bird sanctuary.