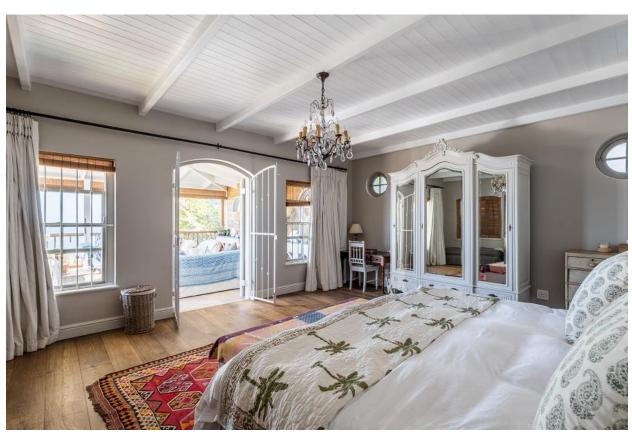

## **Lookout House**

This 6-bedroom villa is absolutely stunning. It is perfectly situated in an exclusive residential area in Plettenberg Bay with beautiful views overlooking Lookout, the bay and the mountains in the distance. A sweeping staircase leads from the garden to the mezzanine level which houses the tastefully decorated living areas with high vaulted ceilings and doors leading out to a patio. Enjoy alfresco dining on a balmy evening or sitting around the fire pit sipping sundowners. Lazy days can be spent relaxing around the gorgeous pool, soaking up the sun while admiring the ocean views. On the lower pool and garden area is a flatlet with two bedrooms a kitchenette and spacious sitting room. On the upper level is the magnificent master suite with lounge and balcony overlooking the ocean. This property is beautifully decorated with stunning artwork and charm and within easy walking distance to Lookout Restaurant and Beach which is a gem with its lagoon, beach and bird sanctuary.