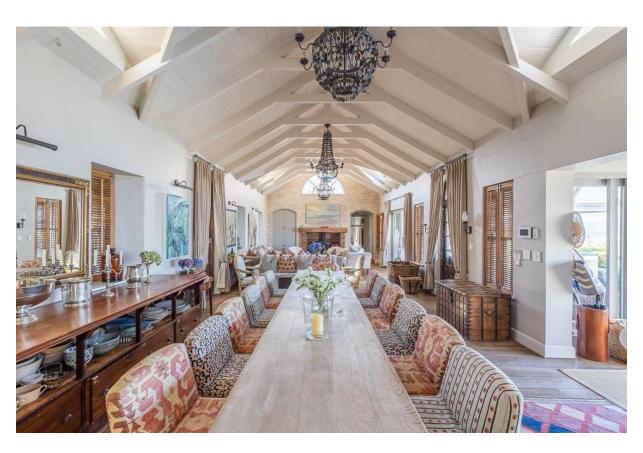

## **Lookout House**

This 6-bedroom villa is absolutely stunning. It is perfectly situated in an exclusive residential area in Plettenberg Bay with beautiful views overlooking Lookout, the bay and the mountains in the distance. A sweeping staircase leads from the garden to the mezzanine level which houses the tastefully decorated living areas with high vaulted ceilings and doors leading out to a patio. Enjoy alfresco dining on a balmy evening or sitting around the fire pit sipping sundowners. Lazy days can be spent relaxing around the gorgeous pool, soaking up the sun while admiring the ocean views. On the lower pool and garden area is a flatlet with two bedrooms a kitchenette and spacious sitting room. On the upper level is the magnificent master suite with lounge and balcony overlooking the ocean. This property is beautifully decorated with stunning artwork and charm and within easy walking distance to Lookout Restaurant and Beach which is a gem with its lagoon, beach and bird sanctuary.