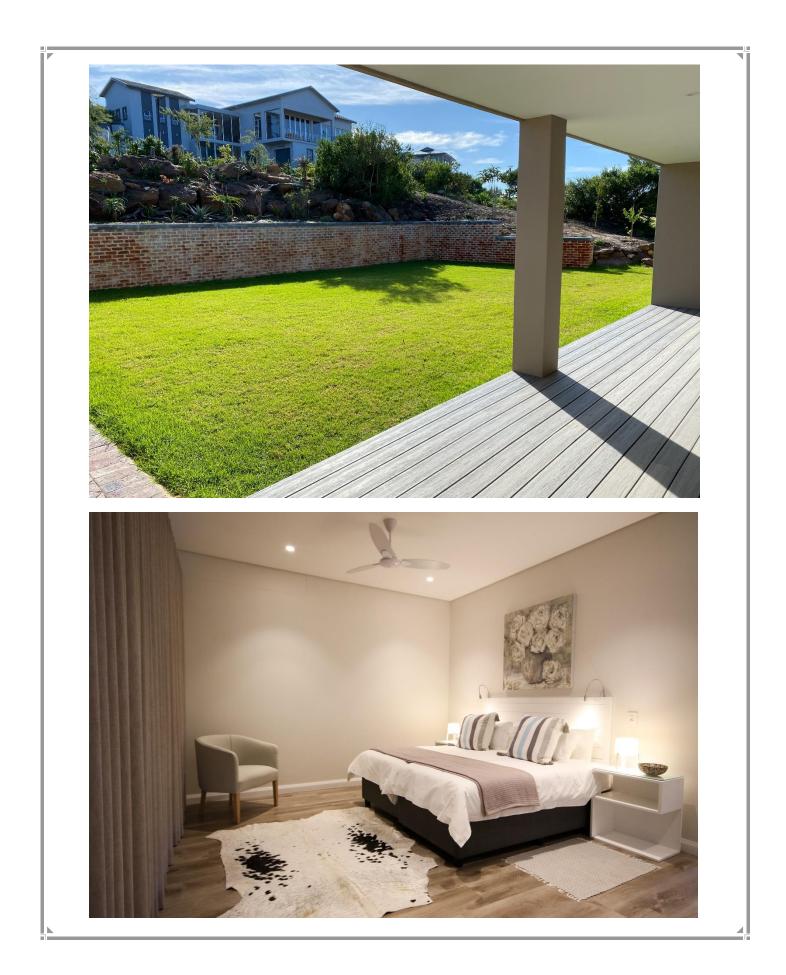

## Bitou Glade Villa

This state of the art five-bedroom luxury villa is situated in the secure Brackenridge Estate. It is beautifully furnished throughout and has a wonderful outdoor entertainment area and pool, perfect for alfresco living and where views of Robberg Peninsula can be admired. The kitchen is modern and very well equipped. It is situated at the heart of the living areas, with the open plan dining area and lounge on one side and a comfortable TV lounge on the other, all flowing out seamlessly to the patio. All bedrooms are ensuite, tastefully decorated and have views of Robberg Peninsula and the valley. This gorgeous home is spacious and welcoming and very well equipped, including a games room and outdoor fire pit where sundowners can be enjoyed after a day of activities. Brackenridge Estate is within easy driving distance to the shops, restaurants and beaches.