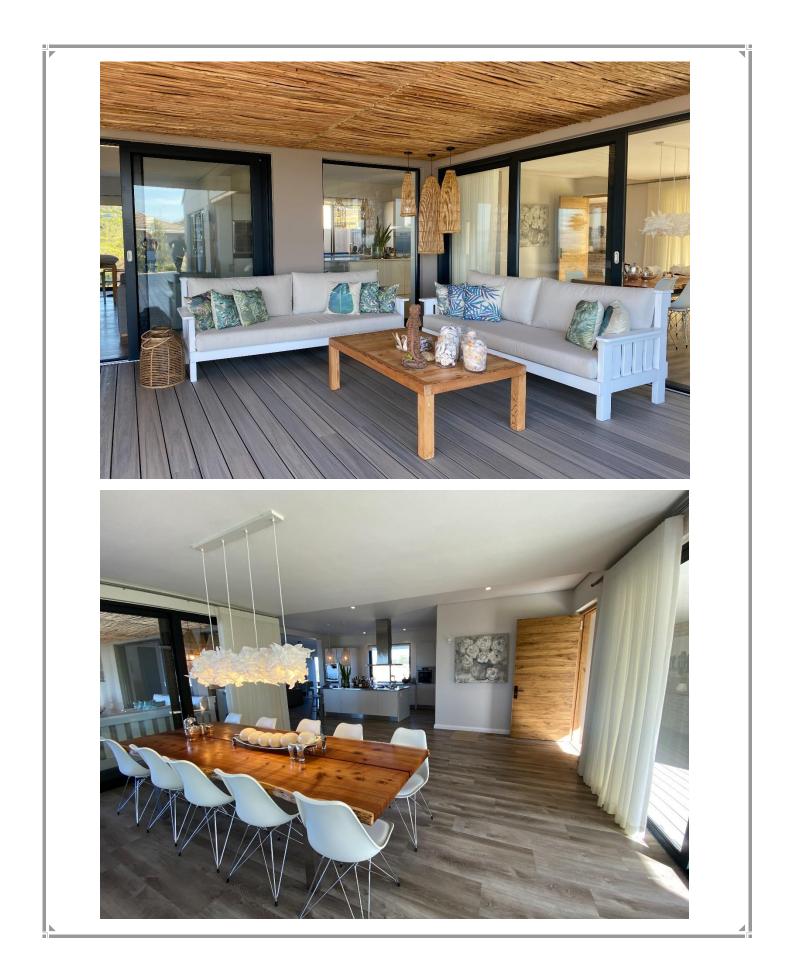

## Bitou Glade Villa

This state of the art five-bedroom luxury villa is situated in the secure Brackenridge Estate. It is beautifully furnished throughout and has a wonderful outdoor entertainment area and pool, perfect for alfresco living and where views of Robberg Peninsula can be admired. The kitchen is modern and very well equipped. It is situated at the heart of the living areas, with the open plan dining area and lounge on one side and a comfortable TV lounge on the other, all flowing out seamlessly to the patio. All bedrooms are ensuite, tastefully decorated and have views of Robberg Peninsula and the valley. This gorgeous home is spacious and welcoming and very well equipped, including a games room and outdoor fire pit where sundowners can be enjoyed after a day of activities. Brackenridge Estate is within easy driving distance to the shops, restaurants and beaches.