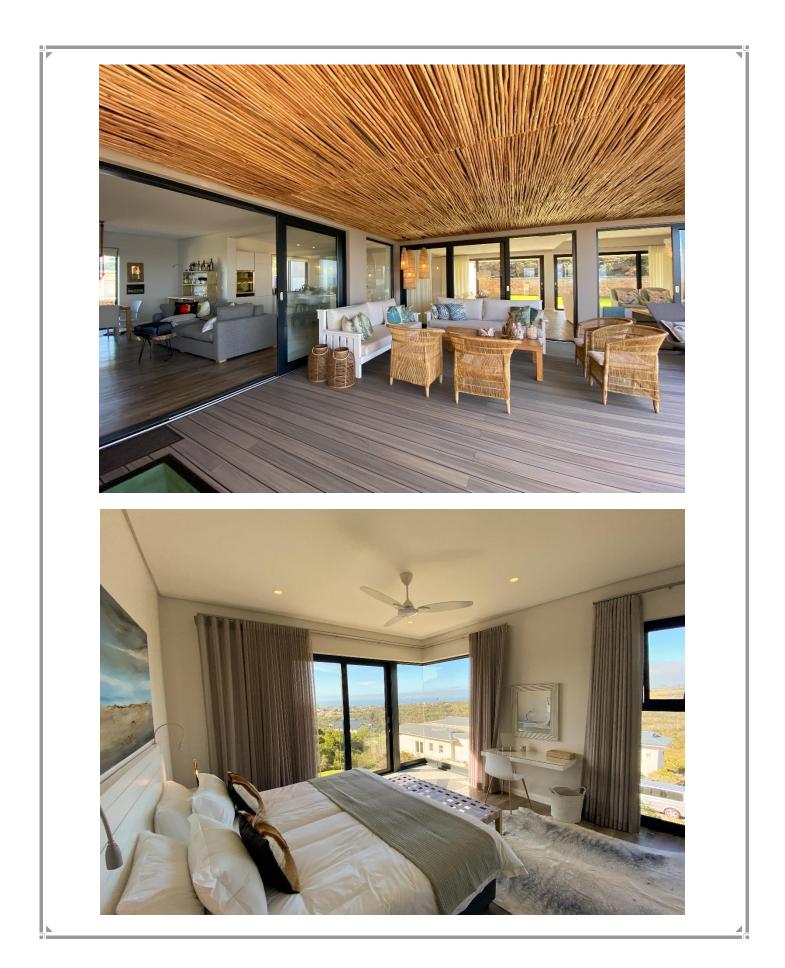

## Bitou Glade Villa

This state of the art five-bedroom luxury villa is situated in the secure Brackenridge Estate. It is beautifully furnished throughout and has a wonderful outdoor entertainment area and pool, perfect for alfresco living and where views of Robberg Peninsula can be admired. The kitchen is modern and very well equipped. It is situated at the heart of the living areas, with the open plan dining area and lounge on one side and a comfortable TV lounge on the other, all flowing out seamlessly to the patio. All bedrooms are ensuite, tastefully decorated and have views of Robberg Peninsula and the valley. This gorgeous home is spacious and welcoming and very well equipped, including a games room and outdoor fire pit where sundowners can be enjoyed after a day of activities. Brackenridge Estate is within easy driving distance to the shops, restaurants and beaches.