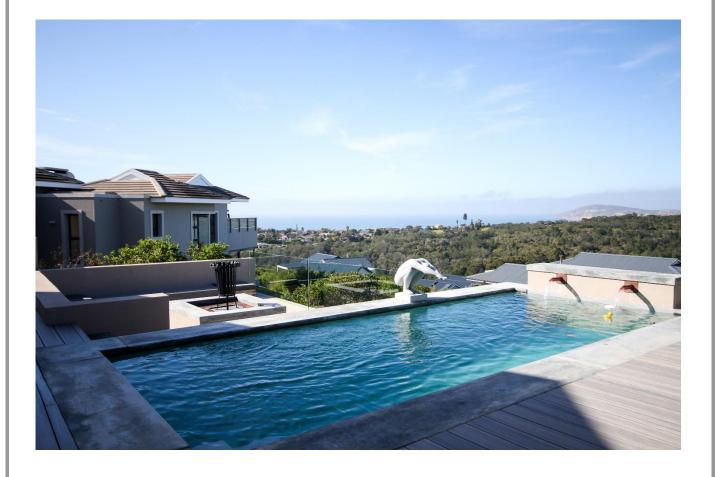

## Bitou Glade Villa

This state of the art five-bedroom luxury villa is situated in the secure Brackenridge Estate. It is beautifully furnished throughout and has a wonderful outdoor entertainment area and pool, perfect for alfresco living and where views of Robberg Peninsula can be admired. The kitchen is modern and very well equipped. It is situated at the heart of the living areas, with the open plan dining area and lounge on one side and a comfortable TV lounge on the other, all flowing out seamlessly to the patio. All bedrooms are ensuite, tastefully decorated and have views of Robberg Peninsula and the valley. This gorgeous home is spacious and welcoming and very well equipped, including a games room and outdoor fire pit where sundowners can be enjoyed after a day of activities. Brackenridge Estate is within easy driving distance to the shops, restaurants and beaches.