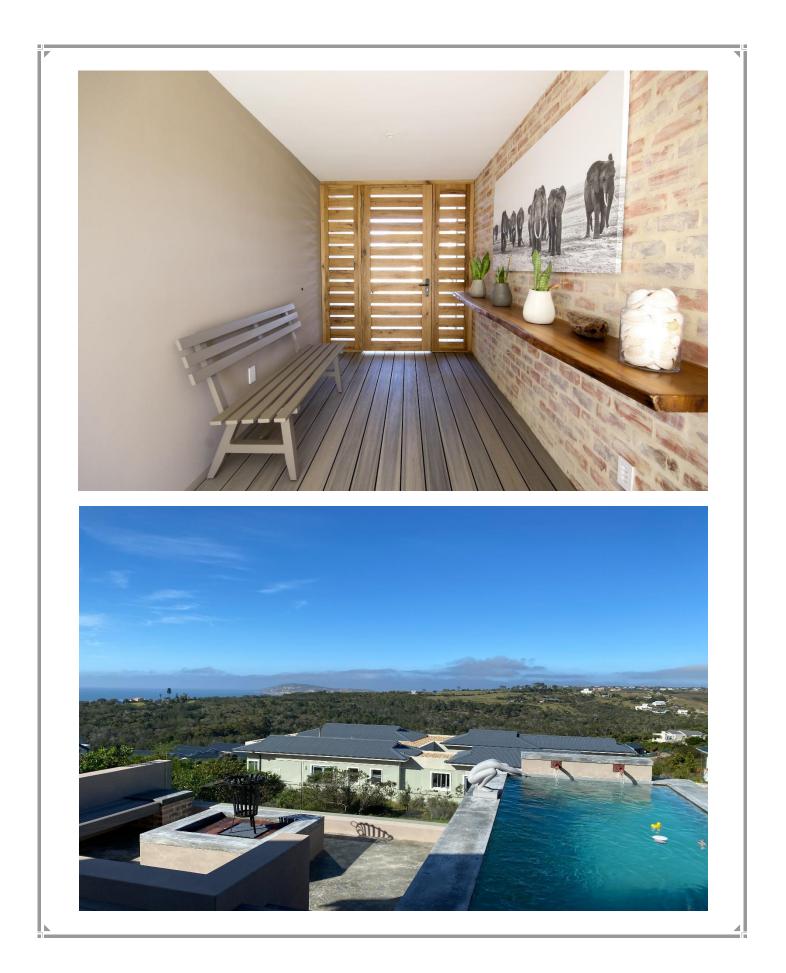

## Bitou Glade Villa

This state of the art five-bedroom luxury villa is situated in the secure Brackenridge Estate. It is beautifully furnished throughout and has a wonderful outdoor entertainment area and pool, perfect for alfresco living and where views of Robberg Peninsula can be admired. The kitchen is modern and very well equipped. It is situated at the heart of the living areas, with the open plan dining area and lounge on one side and a comfortable TV lounge on the other, all flowing out seamlessly to the patio. All bedrooms are ensuite, tastefully decorated and have views of Robberg Peninsula and the valley. This gorgeous home is spacious and welcoming and very well equipped, including a games room and outdoor fire pit where sundowners can be enjoyed after a day of activities. Brackenridge Estate is within easy driving distance to the shops, restaurants and beaches.