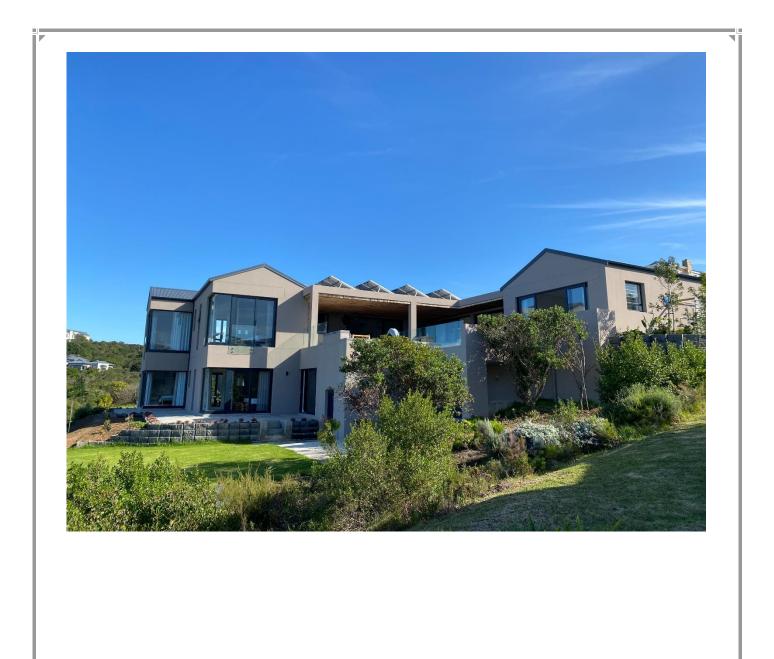

## Bitou Glade Villa

This state of the art five-bedroom luxury villa is situated in the secure Brackenridge Estate. It is beautifully furnished throughout and has a wonderful outdoor entertainment area and pool, perfect for alfresco living and where views of Robberg Peninsula can be admired. The kitchen is modern and very well equipped. It is situated at the heart of the living areas, with the open plan dining area and lounge on one side and a comfortable TV lounge on the other, all flowing out seamlessly to the patio. All bedrooms are ensuite, tastefully decorated and have views of Robberg Peninsula and the valley. This gorgeous home is spacious and welcoming and very well equipped, including a games room and outdoor fire pit where sundowners can be enjoyed after a day of activities. Brackenridge Estate is within easy driving distance to the shops, restaurants and beaches.