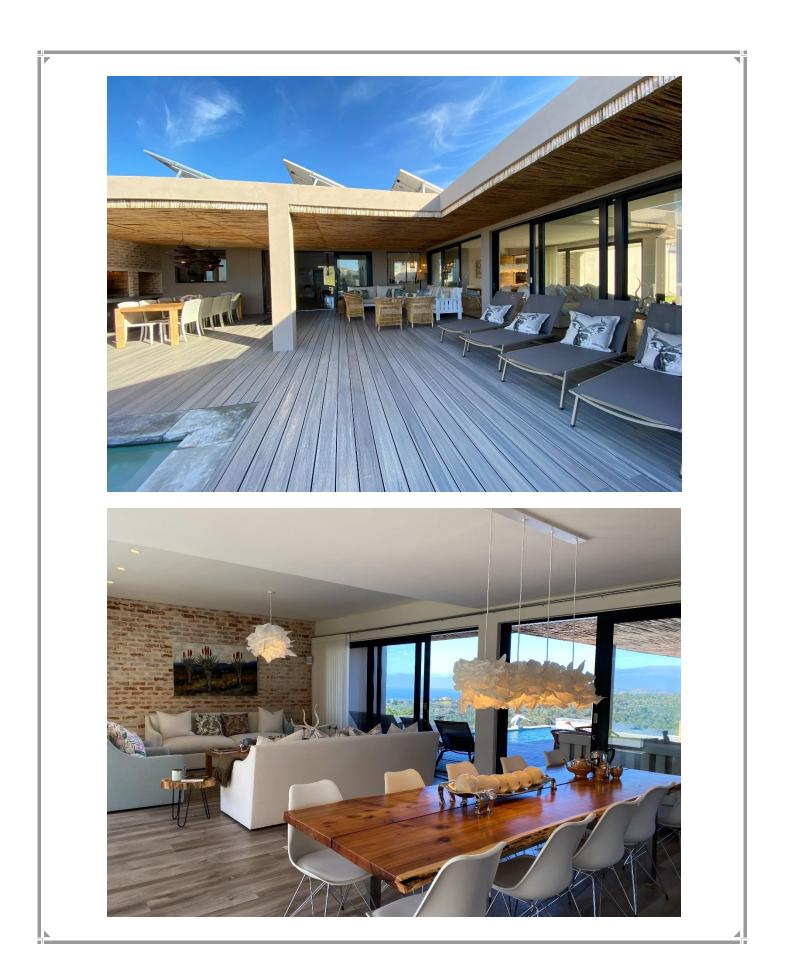

## Bitou Glade Villa

This state of the art five-bedroom luxury villa is situated in the secure Brackenridge Estate. It is beautifully furnished throughout and has a wonderful outdoor entertainment area and pool, perfect for alfresco living and where views of Robberg Peninsula can be admired. The kitchen is modern and very well equipped. It is situated at the heart of the living areas, with the open plan dining area and lounge on one side and a comfortable TV lounge on the other, all flowing out seamlessly to the patio. All bedrooms are ensuite, tastefully decorated and have views of Robberg Peninsula and the valley. This gorgeous home is spacious and welcoming and very well equipped, including a games room and outdoor fire pit where sundowners can be enjoyed after a day of activities. Brackenridge Estate is within easy driving distance to the shops, restaurants and beaches.