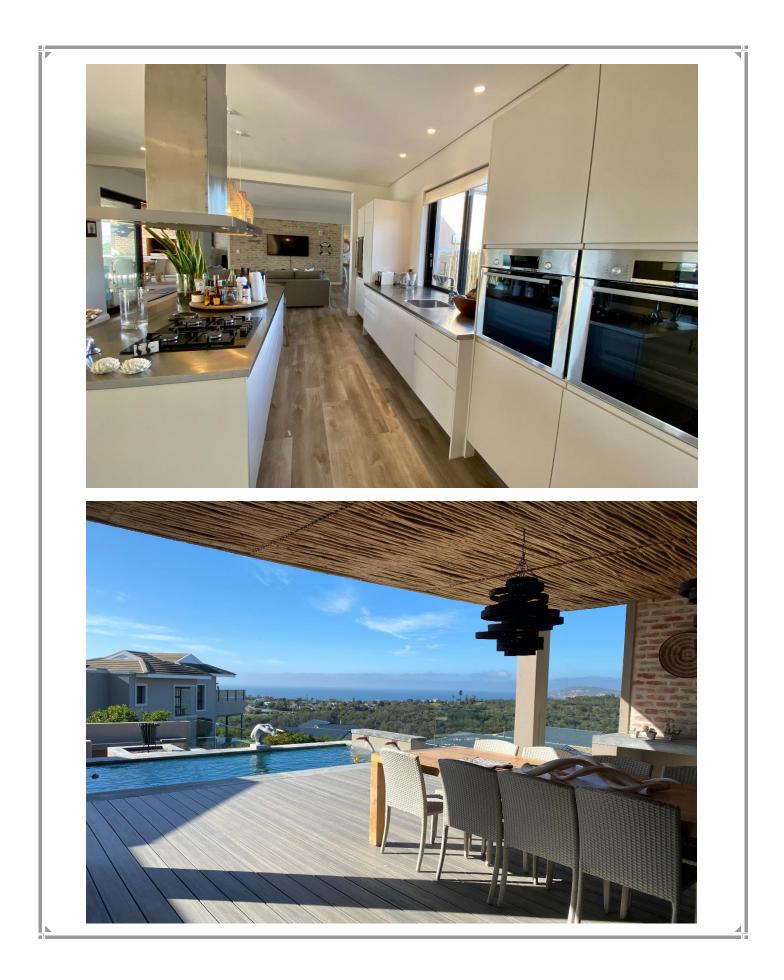

## Bitou Glade Villa

This state of the art five-bedroom luxury villa is situated in the secure Brackenridge Estate. It is beautifully furnished throughout and has a wonderful outdoor entertainment area and pool, perfect for alfresco living and where views of Robberg Peninsula can be admired. The kitchen is modern and very well equipped. It is situated at the heart of the living areas, with the open plan dining area and lounge on one side and a comfortable TV lounge on the other, all flowing out seamlessly to the patio. All bedrooms are ensuite, tastefully decorated and have views of Robberg Peninsula and the valley. This gorgeous home is spacious and welcoming and very well equipped, including a games room and outdoor fire pit where sundowners can be enjoyed after a day of activities. Brackenridge Estate is within easy driving distance to the shops, restaurants and beaches.