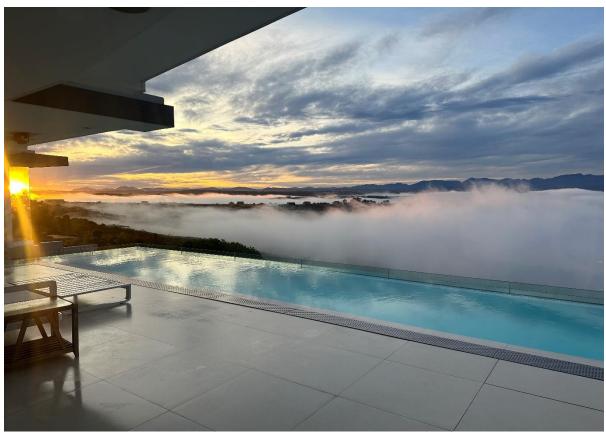

## **Bayview Drive Deluxe**

This gorgeous villa has spectacular views stretching across the bay. With large glass retractable doors the view can be admired from every angle in the spacious, light and bright open plan living areas. There is ample space to relax and entertain, with a comfortable lounge area, a grand dining table, TV lounge and a bar to enjoy sundowners after a day out. Flowing out to the patio, long summer days can be spent lounging by the sparkling pool admiring the panoramic view across the ocean to the Tsitsikamma Mountains. Downstairs is an additional TV lounge and four well-furnished bedrooms, each with an en-suite bathroom. The fifth bedroom is upstairs and has an office with a TV, fireplace and gym area which is ideal for those who like to keep active. This villa is situated in the exclusive Whale Rock Ridge Estate and is just a short drive to Robberg Beach.