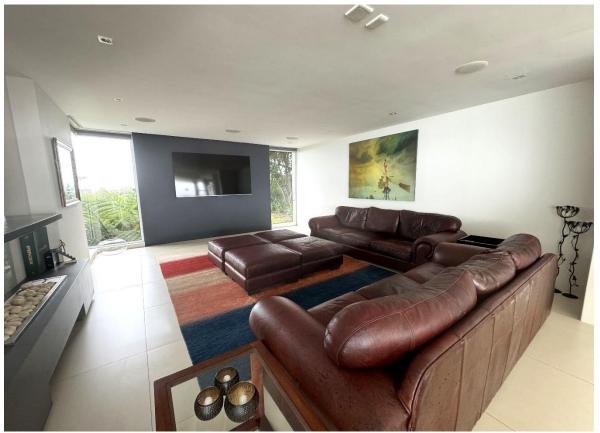

## **Bayview Drive Deluxe**

This gorgeous villa has spectacular views stretching across the bay. With large glass retractable doors the view can be admired from every angle in the spacious, light and bright open plan living areas. There is ample space to relax and entertain, with a comfortable lounge area, a grand dining table, TV lounge and a bar to enjoy sundowners after a day out. Flowing out to the patio, long summer days can be spent lounging by the sparkling pool admiring the panoramic view across the ocean to the Tsitsikamma Mountains. Downstairs is an additional TV lounge and four well-furnished bedrooms, each with an en-suite bathroom. The fifth bedroom is upstairs and has an office with a TV, fireplace and gym area which is ideal for those who like to keep active. This villa is situated in the exclusive Whale Rock Ridge Estate and is just a short drive to Robberg Beach.