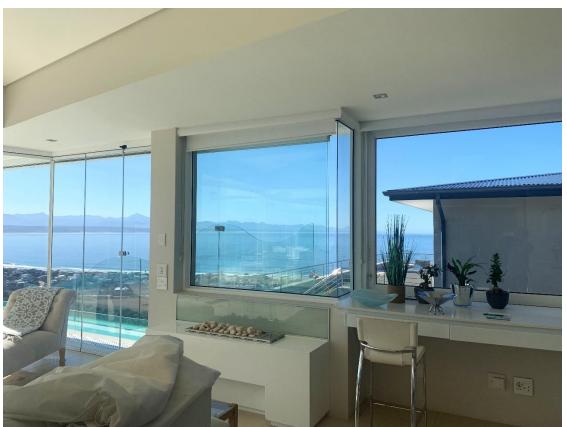

## **Bayview Drive Deluxe**

This gorgeous villa has spectacular views stretching across the bay. With large glass retractable doors the view can be admired from every angle in the spacious, light and bright open plan living areas. There is ample space to relax and entertain, with a comfortable lounge area, a grand dining table, TV lounge and a bar to enjoy sundowners after a day out. Flowing out to the patio, long summer days can be spent lounging by the sparkling pool admiring the panoramic view across the ocean to the Tsitsikamma Mountains. Downstairs is an additional TV lounge and four well-furnished bedrooms, each with an en-suite bathroom. The fifth bedroom is upstairs and has an office with a TV, fireplace and gym area which is ideal for those who like to keep active. This villa is situated in the exclusive Whale Rock Ridge Estate and is just a short drive to Robberg Beach.