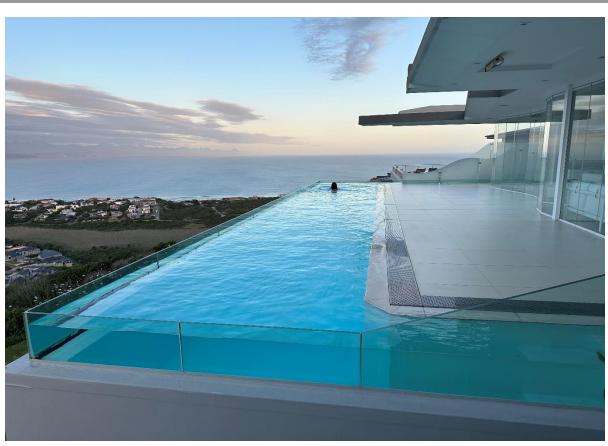

## **Bayview Drive Deluxe**

This gorgeous villa has spectacular views stretching across the bay. With large glass retractable doors the view can be admired from every angle in the spacious, light and bright open plan living areas. There is ample space to relax and entertain, with a comfortable lounge area, a grand dining table, TV lounge and a bar to enjoy sundowners after a day out. Flowing out to the patio, long summer days can be spent lounging by the sparkling pool admiring the panoramic view across the ocean to the Tsitsikamma Mountains. Downstairs is an additional TV lounge and four well-furnished bedrooms, each with an en-suite bathroom. The fifth bedroom is upstairs and has an office with a TV, fireplace and gym area which is ideal for those who like to keep active. This villa is situated in the exclusive Whale Rock Ridge Estate and is just a short drive to Robberg Beach.