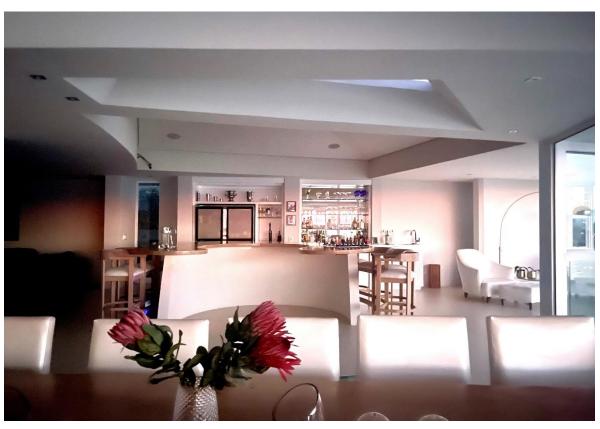

## **Bayview Drive Deluxe**

This gorgeous villa has spectacular views stretching across the bay. With large glass retractable doors the view can be admired from every angle in the spacious, light and bright open plan living areas. There is ample space to relax and entertain, with a comfortable lounge area, a grand dining table, TV lounge and a bar to enjoy sundowners after a day out. Flowing out to the patio, long summer days can be spent lounging by the sparkling pool admiring the panoramic view across the ocean to the Tsitsikamma Mountains. Downstairs is an additional TV lounge and four well-furnished bedrooms, each with an en-suite bathroom. The fifth bedroom is upstairs and has an office with a TV, fireplace and gym area which is ideal for those who like to keep active. This villa is situated in the exclusive Whale Rock Ridge Estate and is just a short drive to Robberg Beach.