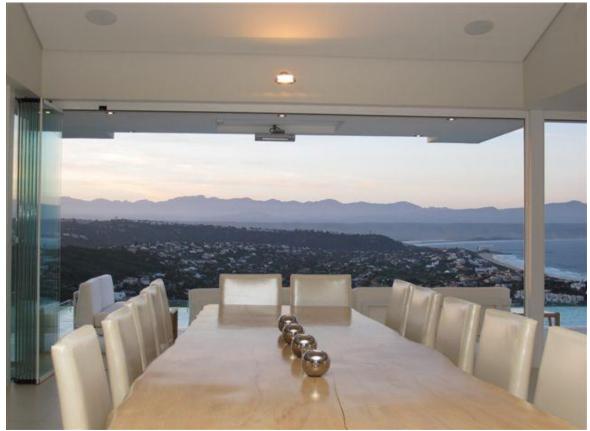

## **Bayview Drive Deluxe**

This gorgeous villa has spectacular views stretching across the bay. With large glass retractable doors the view can be admired from every angle in the spacious, light and bright open plan living areas. There is ample space to relax and entertain, with a comfortable lounge area, a grand dining table, TV lounge and a bar to enjoy sundowners after a day out. Flowing out to the patio, long summer days can be spent lounging by the sparkling pool admiring the panoramic view across the ocean to the Tsitsikamma Mountains. Downstairs is an additional TV lounge and four well-furnished bedrooms, each with an en-suite bathroom. The fifth bedroom is upstairs and has an office with a TV, fireplace and gym area which is ideal for those who like to keep active. This villa is situated in the exclusive Whale Rock Ridge Estate and is just a short drive to Robberg Beach.