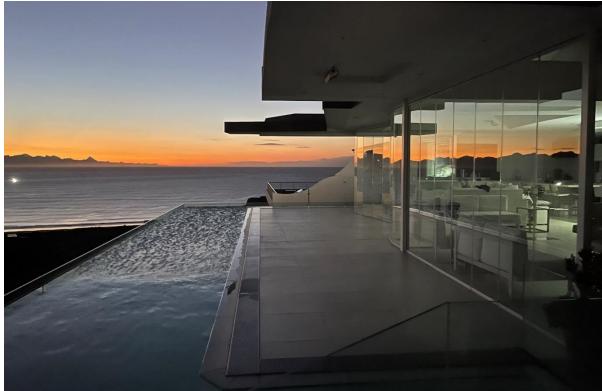

## **Bayview Drive Deluxe**

This gorgeous villa has spectacular views stretching across the bay. With large glass retractable doors the view can be admired from every angle in the spacious, light and bright open plan living areas. There is ample space to relax and entertain, with a comfortable lounge area, a grand dining table, TV lounge and a bar to enjoy sundowners after a day out. Flowing out to the patio, long summer days can be spent lounging by the sparkling pool admiring the panoramic view across the ocean to the Tsitsikamma Mountains. Downstairs is an additional TV lounge and four well-furnished bedrooms, each with an en-suite bathroom. The fifth bedroom is upstairs and has an office with a TV, fireplace and gym area which is ideal for those who like to keep active. This villa is situated in the exclusive Whale Rock Ridge Estate and is just a short drive to Robberg Beach.