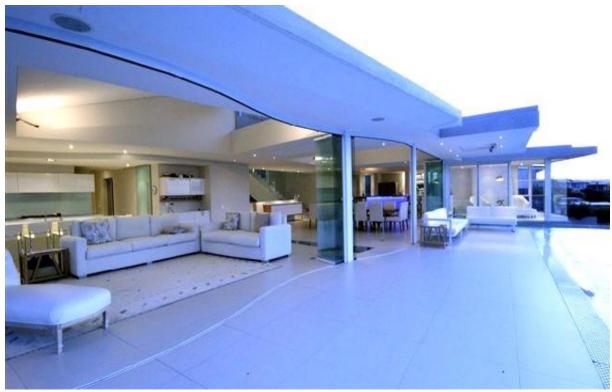

## **Bayview Drive Deluxe**

This gorgeous villa has spectacular views stretching across the bay. With large glass retractable doors the view can be admired from every angle in the spacious, light and bright open plan living areas. There is ample space to relax and entertain, with a comfortable lounge area, a grand dining table, TV lounge and a bar to enjoy sundowners after a day out. Flowing out to the patio, long summer days can be spent lounging by the sparkling pool admiring the panoramic view across the ocean to the Tsitsikamma Mountains. Downstairs is an additional TV lounge and four well-furnished bedrooms, each with an en-suite bathroom. The fifth bedroom is upstairs and has an office with a TV, fireplace and gym area which is ideal for those who like to keep active. This villa is situated in the exclusive Whale Rock Ridge Estate and is just a short drive to Robberg Beach.