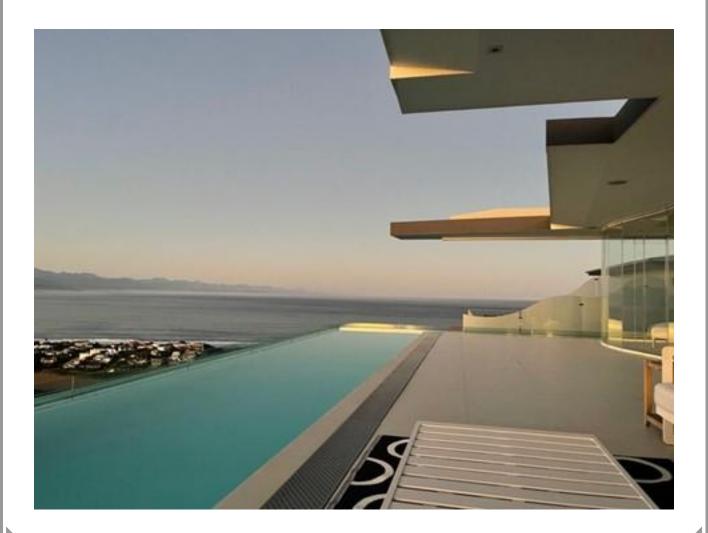

## **Bayview Drive Deluxe**

This gorgeous villa has spectacular views stretching across the bay. With large glass retractable doors the view can be admired from every angle in the spacious, light and bright open plan living areas. There is ample space to relax and entertain, with a comfortable lounge area, a grand dining table, TV lounge and a bar to enjoy sundowners after a day out. Flowing out to the patio, long summer days can be spent lounging by the sparkling pool admiring the panoramic view across the ocean to the Tsitsikamma Mountains. Downstairs is an additional TV lounge and four well-furnished bedrooms, each with an en-suite bathroom. The fifth bedroom is upstairs and has an office with a TV, fireplace and gym area which is ideal for those who like to keep active. This villa is situated in the exclusive Whale Rock Ridge Estate and is just a short drive to Robberg Beach.