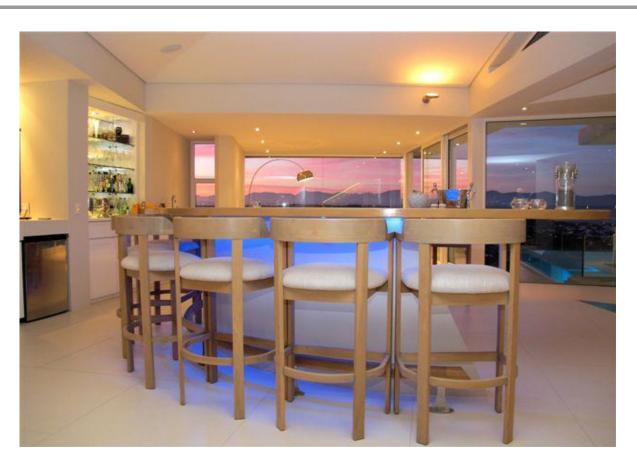

## **Bayview Drive Deluxe**

This gorgeous villa has spectacular views stretching across the bay. With large glass retractable doors the view can be admired from every angle in the spacious, light and bright open plan living areas. There is ample space to relax and entertain, with a comfortable lounge area, a grand dining table, TV lounge and a bar to enjoy sundowners after a day out. Flowing out to the patio, long summer days can be spent lounging by the sparkling pool admiring the panoramic view across the ocean to the Tsitsikamma Mountains. Downstairs is an additional TV lounge and four well-furnished bedrooms, each with an en-suite bathroom. The fifth bedroom is upstairs and has an office with a TV, fireplace and gym area which is ideal for those who like to keep active. This villa is situated in the exclusive Whale Rock Ridge Estate and is just a short drive to Robberg Beach.