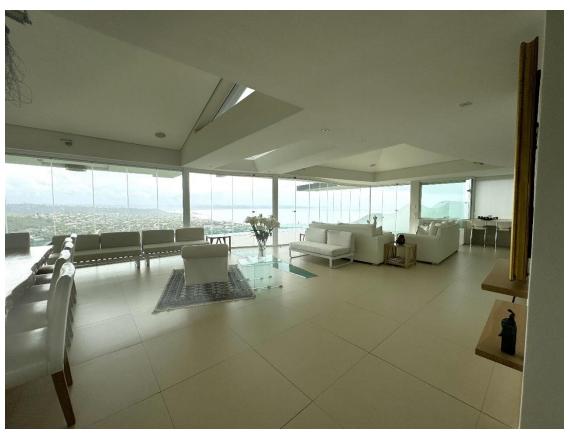

## **Bayview Drive Deluxe**

This gorgeous villa has spectacular views stretching across the bay. With large glass retractable doors the view can be admired from every angle in the spacious, light and bright open plan living areas. There is ample space to relax and entertain, with a comfortable lounge area, a grand dining table, TV lounge and a bar to enjoy sundowners after a day out. Flowing out to the patio, long summer days can be spent lounging by the sparkling pool admiring the panoramic view across the ocean to the Tsitsikamma Mountains. Downstairs is an additional TV lounge and four well-furnished bedrooms, each with an en-suite bathroom. The fifth bedroom is upstairs and has an office with a TV, fireplace and gym area which is ideal for those who like to keep active. This villa is situated in the exclusive Whale Rock Ridge Estate and is just a short drive to Robberg Beach.