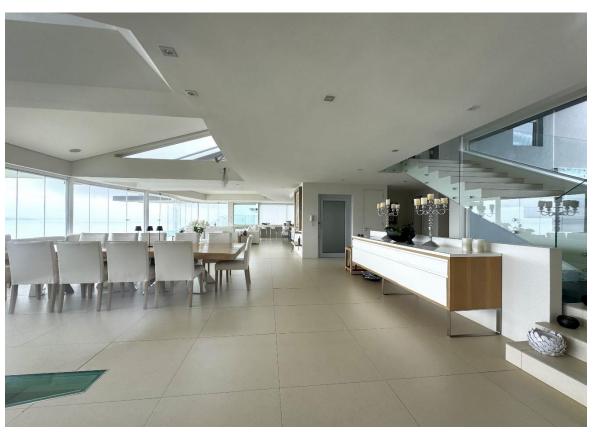

## **Bayview Drive Deluxe**

This gorgeous villa has spectacular views stretching across the bay. With large glass retractable doors the view can be admired from every angle in the spacious, light and bright open plan living areas. There is ample space to relax and entertain, with a comfortable lounge area, a grand dining table, TV lounge and a bar to enjoy sundowners after a day out. Flowing out to the patio, long summer days can be spent lounging by the sparkling pool admiring the panoramic view across the ocean to the Tsitsikamma Mountains. Downstairs is an additional TV lounge and four well-furnished bedrooms, each with an en-suite bathroom. The fifth bedroom is upstairs and has an office with a TV, fireplace and gym area which is ideal for those who like to keep active. This villa is situated in the exclusive Whale Rock Ridge Estate and is just a short drive to Robberg Beach.