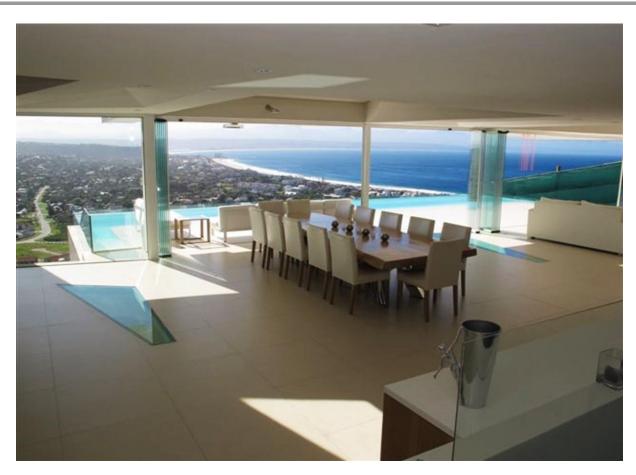

## **Bayview Drive Deluxe**

This gorgeous villa has spectacular views stretching across the bay. With large glass retractable doors the view can be admired from every angle in the spacious, light and bright open plan living areas. There is ample space to relax and entertain, with a comfortable lounge area, a grand dining table, TV lounge and a bar to enjoy sundowners after a day out. Flowing out to the patio, long summer days can be spent lounging by the sparkling pool admiring the panoramic view across the ocean to the Tsitsikamma Mountains. Downstairs is an additional TV lounge and four well-furnished bedrooms, each with an en-suite bathroom. The fifth bedroom is upstairs and has an office with a TV, fireplace and gym area which is ideal for those who like to keep active. This villa is situated in the exclusive Whale Rock Ridge Estate and is just a short drive to Robberg Beach.