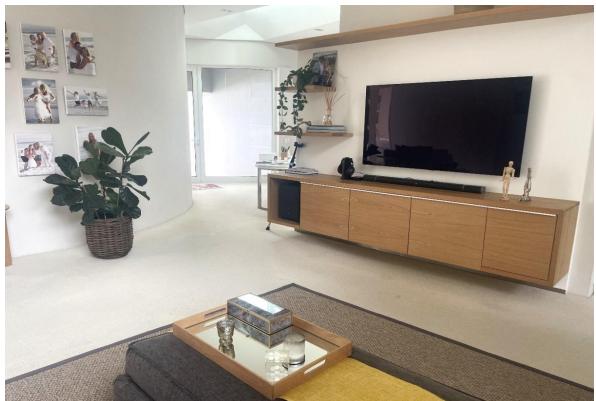

## **Bayview Drive Deluxe**

This gorgeous villa has spectacular views stretching across the bay. With large glass retractable doors the view can be admired from every angle in the spacious, light and bright open plan living areas. There is ample space to relax and entertain, with a comfortable lounge area, a grand dining table, TV lounge and a bar to enjoy sundowners after a day out. Flowing out to the patio, long summer days can be spent lounging by the sparkling pool admiring the panoramic view across the ocean to the Tsitsikamma Mountains. Downstairs is an additional TV lounge and four well-furnished bedrooms, each with an en-suite bathroom. The fifth bedroom is upstairs and has an office with a TV, fireplace and gym area which is ideal for those who like to keep active. This villa is situated in the exclusive Whale Rock Ridge Estate and is just a short drive to Robberg Beach.