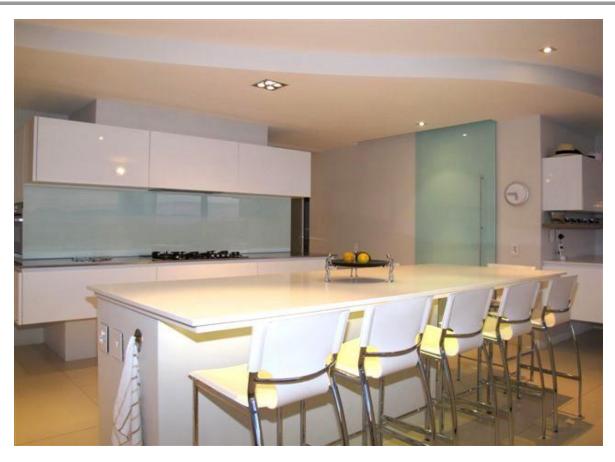

## **Bayview Drive Deluxe**

This gorgeous villa has spectacular views stretching across the bay. With large glass retractable doors the view can be admired from every angle in the spacious, light and bright open plan living areas. There is ample space to relax and entertain, with a comfortable lounge area, a grand dining table, TV lounge and a bar to enjoy sundowners after a day out. Flowing out to the patio, long summer days can be spent lounging by the sparkling pool admiring the panoramic view across the ocean to the Tsitsikamma Mountains. Downstairs is an additional TV lounge and four well-furnished bedrooms, each with an en-suite bathroom. The fifth bedroom is upstairs and has an office with a TV, fireplace and gym area which is ideal for those who like to keep active. This villa is situated in the exclusive Whale Rock Ridge Estate and is just a short drive to Robberg Beach.