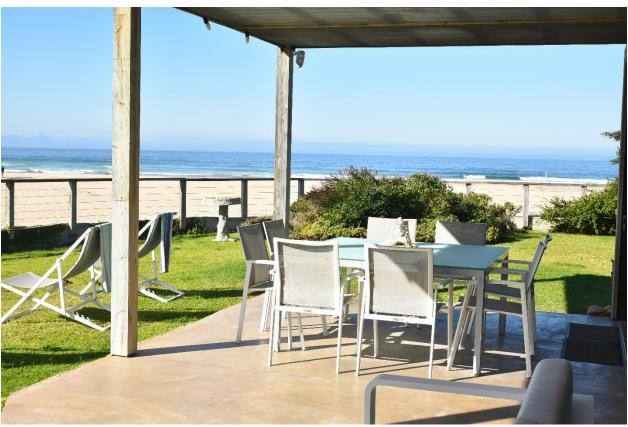

## The Plett Shed

This relaxed and welcoming beach house is perfectly situated on Lookout Beach, with beautiful ocean views. This is a place to kick off your shoes, escape the hustle and bustle and surrender to the sound of the waves and gorgeous sun rises over the ocean. The lovely open plan living area flows out to a patio with a wonderful outdoor dining and lounge area overlooking the beach. There are four tastefully furnished bedrooms, three of which are downstairs with sliding doors leading outside and the fourth bedroom is upstairs. With just a walk through the garden gate and onto the beach, long summer days can be spent surfing, soaking up the sun or enjoying a sunset walk. End the day off around the fire pit and enjoy a barbeque on a balmy evening with the ocean in the background. This is the perfect space for a family to experience a low-tech, 80's-style beach holiday in the natural beauty with undisturbed lagoon, beach and ocean views. Simply step out the gate right onto the sand.