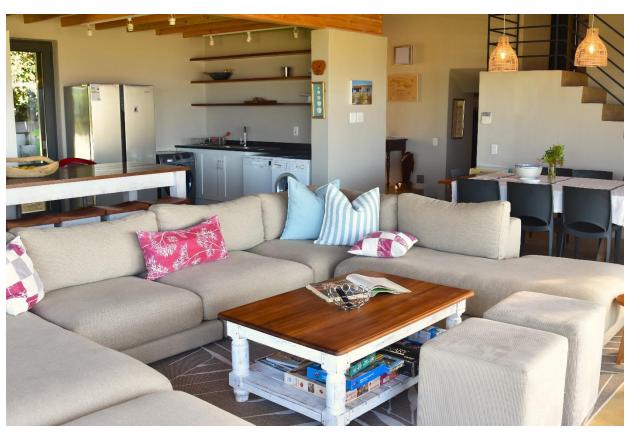

## The Plett Shed

This relaxed and welcoming beach house is perfectly situated on Lookout Beach, with beautiful ocean views. This is a place to kick off your shoes, escape the hustle and bustle and surrender to the sound of the waves and gorgeous sun rises over the ocean. The lovely open plan living area flows out to a patio with a wonderful outdoor dining and lounge area overlooking the beach. There are four tastefully furnished bedrooms, three of which are downstairs with sliding doors leading outside and the fourth bedroom is upstairs. With just a walk through the garden gate and onto the beach, long summer days can be spent surfing, soaking up the sun or enjoying a sunset walk. End the day off around the fire pit and enjoy a barbeque on a balmy evening with the ocean in the background. This is the perfect space for a family to experience a low-tech, 80's-style beach holiday in the natural beauty with undisturbed lagoon, beach and ocean views. Simply step out the gate right onto the sand.