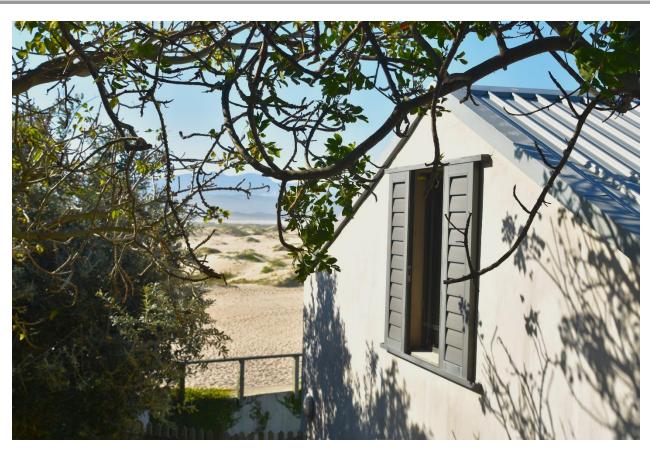

## The Plett Shed

This relaxed and welcoming beach house is perfectly situated on Lookout Beach, with beautiful ocean views. This is a place to kick off your shoes, escape the hustle and bustle and surrender to the sound of the waves and gorgeous sun rises over the ocean. The lovely open plan living area flows out to a patio with a wonderful outdoor dining and lounge area overlooking the beach. There are four tastefully furnished bedrooms, three of which are downstairs with sliding doors leading outside and the fourth bedroom is upstairs. With just a walk through the garden gate and onto the beach, long summer days can be spent surfing, soaking up the sun or enjoying a sunset walk. End the day off around the fire pit and enjoy a barbeque on a balmy evening with the ocean in the background. This is the perfect space for a family to experience a low-tech, 80's-style beach holiday in the natural beauty with undisturbed lagoon, beach and ocean views. Simply step out the gate right onto the sand.