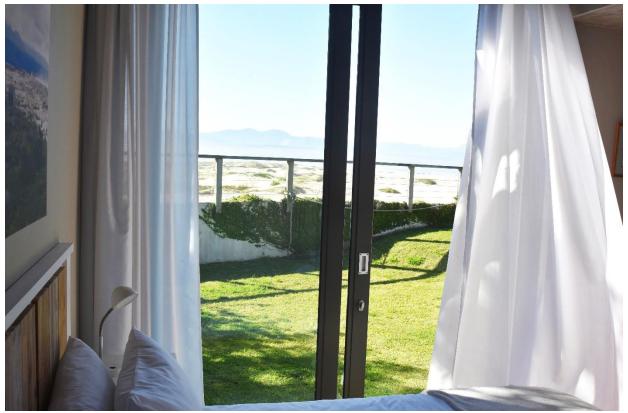

## The Plett Shed

This relaxed and welcoming beach house is perfectly situated on Lookout Beach, with beautiful ocean views. This is a place to kick off your shoes, escape the hustle and bustle and surrender to the sound of the waves and gorgeous sun rises over the ocean. The lovely open plan living area flows out to a patio with a wonderful outdoor dining and lounge area overlooking the beach. There are four tastefully furnished bedrooms, three of which are downstairs with sliding doors leading outside and the fourth bedroom is upstairs. With just a walk through the garden gate and onto the beach, long summer days can be spent surfing, soaking up the sun or enjoying a sunset walk. End the day off around the fire pit and enjoy a barbeque on a balmy evening with the ocean in the background. This is the perfect space for a family to experience a low-tech, 80's-style beach holiday in the natural beauty with undisturbed lagoon, beach and ocean views. Simply step out the gate right onto the sand.