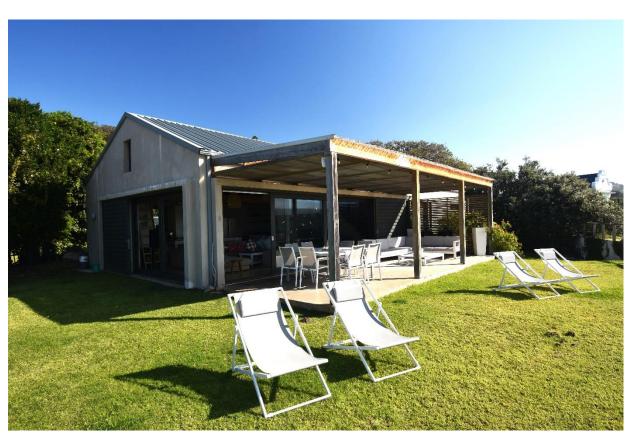

## The Plett Shed

This relaxed and welcoming beach house is perfectly situated on Lookout Beach, with beautiful ocean views. This is a place to kick off your shoes, escape the hustle and bustle and surrender to the sound of the waves and gorgeous sun rises over the ocean. The lovely open plan living area flows out to a patio with a wonderful outdoor dining and lounge area overlooking the beach. There are four tastefully furnished bedrooms, three of which are downstairs with sliding doors leading outside and the fourth bedroom is upstairs. With just a walk through the garden gate and onto the beach, long summer days can be spent surfing, soaking up the sun or enjoying a sunset walk. End the day off around the fire pit and enjoy a barbeque on a balmy evening with the ocean in the background. This is the perfect space for a family to experience a low-tech, 80's-style beach holiday in the natural beauty with undisturbed lagoon, beach and ocean views. Simply step out the gate right onto the sand.