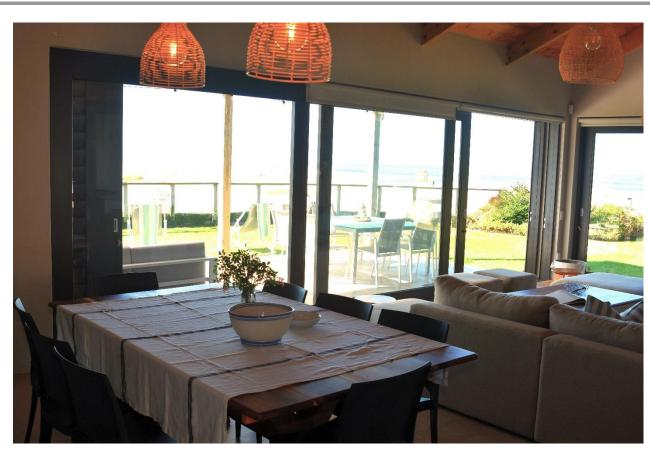

## The Plett Shed

This relaxed and welcoming beach house is perfectly situated on Lookout Beach, with beautiful ocean views. This is a place to kick off your shoes, escape the hustle and bustle and surrender to the sound of the waves and gorgeous sun rises over the ocean. The lovely open plan living area flows out to a patio with a wonderful outdoor dining and lounge area overlooking the beach. There are four tastefully furnished bedrooms, three of which are downstairs with sliding doors leading outside and the fourth bedroom is upstairs. With just a walk through the garden gate and onto the beach, long summer days can be spent surfing, soaking up the sun or enjoying a sunset walk. End the day off around the fire pit and enjoy a barbeque on a balmy evening with the ocean in the background. This is the perfect space for a family to experience a low-tech, 80's-style beach holiday in the natural beauty with undisturbed lagoon, beach and ocean views. Simply step out the gate right onto the sand.