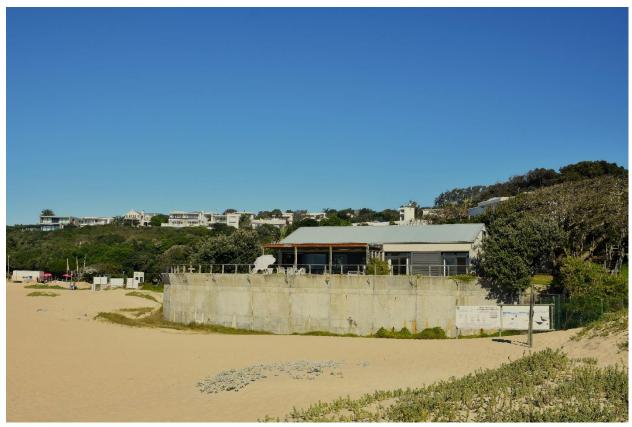

## The Plett Shed

This relaxed and welcoming beach house is perfectly situated on Lookout Beach, with beautiful ocean views. This is a place to kick off your shoes, escape the hustle and bustle and surrender to the sound of the waves and gorgeous sun rises over the ocean. The lovely open plan living area flows out to a patio with a wonderful outdoor dining and lounge area overlooking the beach. There are four tastefully furnished bedrooms, three of which are downstairs with sliding doors leading outside and the fourth bedroom is upstairs. With just a walk through the garden gate and onto the beach, long summer days can be spent surfing, soaking up the sun or enjoying a sunset walk. End the day off around the fire pit and enjoy a barbeque on a balmy evening with the ocean in the background. This is the perfect space for a family to experience a low-tech, 80's-style beach holiday in the natural beauty with undisturbed lagoon, beach and ocean views. Simply step out the gate right onto the sand.