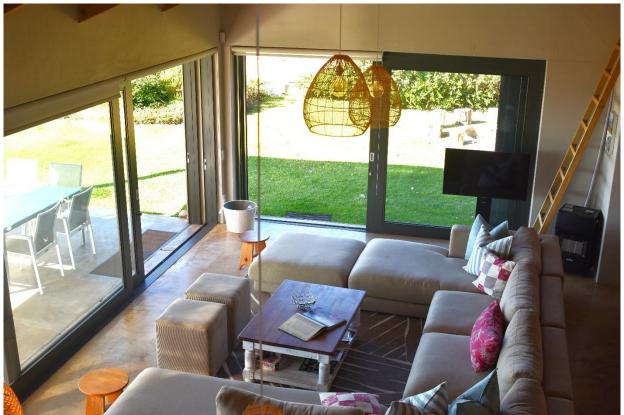

## The Plett Shed

This relaxed and welcoming beach house is perfectly situated on Lookout Beach, with beautiful ocean views. This is a place to kick off your shoes, escape the hustle and bustle and surrender to the sound of the waves and gorgeous sun rises over the ocean. The lovely open plan living area flows out to a patio with a wonderful outdoor dining and lounge area overlooking the beach. There are four tastefully furnished bedrooms, three of which are downstairs with sliding doors leading outside and the fourth bedroom is upstairs. With just a walk through the garden gate and onto the beach, long summer days can be spent surfing, soaking up the sun or enjoying a sunset walk. End the day off around the fire pit and enjoy a barbeque on a balmy evening with the ocean in the background. This is the perfect space for a family to experience a low-tech, 80's-style beach holiday in the natural beauty with undisturbed lagoon, beach and ocean views. Simply step out the gate right onto the sand.