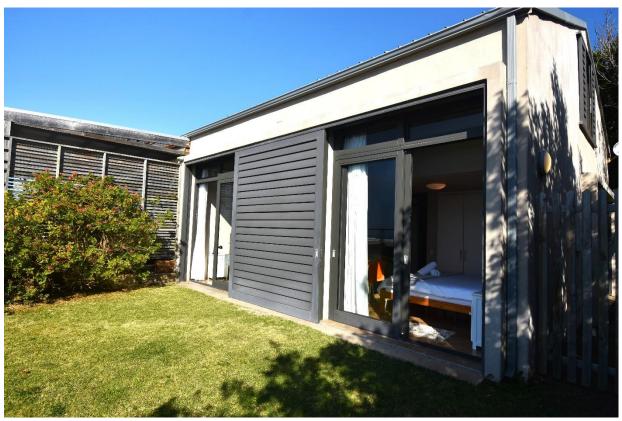

## The Plett Shed

This relaxed and welcoming beach house is perfectly situated on Lookout Beach, with beautiful ocean views. This is a place to kick off your shoes, escape the hustle and bustle and surrender to the sound of the waves and gorgeous sun rises over the ocean. The lovely open plan living area flows out to a patio with a wonderful outdoor dining and lounge area overlooking the beach. There are four tastefully furnished bedrooms, three of which are downstairs with sliding doors leading outside and the fourth bedroom is upstairs. With just a walk through the garden gate and onto the beach, long summer days can be spent surfing, soaking up the sun or enjoying a sunset walk. End the day off around the fire pit and enjoy a barbeque on a balmy evening with the ocean in the background. This is the perfect space for a family to experience a low-tech, 80's-style beach holiday in the natural beauty with undisturbed lagoon, beach and ocean views. Simply step out the gate right onto the sand.