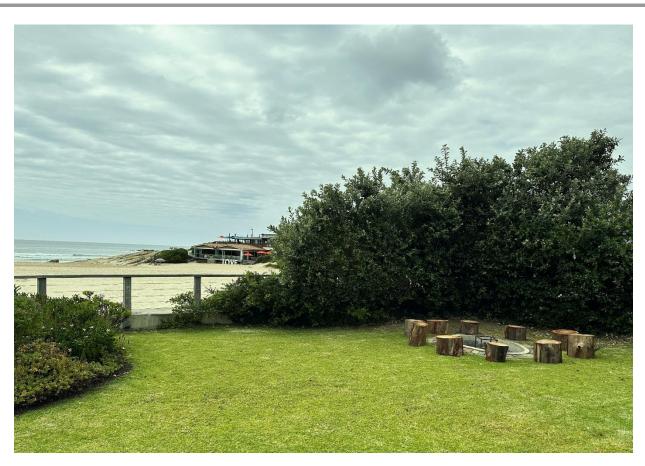

## The Plett Shed

This relaxed and welcoming beach house is perfectly situated on Lookout Beach, with beautiful ocean views. This is a place to kick off your shoes, escape the hustle and bustle and surrender to the sound of the waves and gorgeous sun rises over the ocean. The lovely open plan living area flows out to a patio with a wonderful outdoor dining and lounge area overlooking the beach. There are four tastefully furnished bedrooms, three of which are downstairs with sliding doors leading outside and the fourth bedroom is upstairs. With just a walk through the garden gate and onto the beach, long summer days can be spent surfing, soaking up the sun or enjoying a sunset walk. End the day off around the fire pit and enjoy a barbeque on a balmy evening with the ocean in the background. This is the perfect space for a family to experience a low-tech, 80's-style beach holiday in the natural beauty with undisturbed lagoon, beach and ocean views. Simply step out the gate right onto the sand.