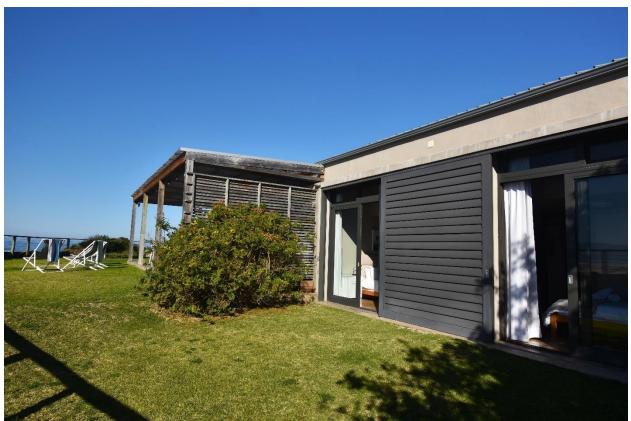

## The Plett Shed

This relaxed and welcoming beach house is perfectly situated on Lookout Beach, with beautiful ocean views. This is a place to kick off your shoes, escape the hustle and bustle and surrender to the sound of the waves and gorgeous sun rises over the ocean. The lovely open plan living area flows out to a patio with a wonderful outdoor dining and lounge area overlooking the beach. There are four tastefully furnished bedrooms, three of which are downstairs with sliding doors leading outside and the fourth bedroom is upstairs. With just a walk through the garden gate and onto the beach, long summer days can be spent surfing, soaking up the sun or enjoying a sunset walk. End the day off around the fire pit and enjoy a barbeque on a balmy evening with the ocean in the background. This is the perfect space for a family to experience a low-tech, 80's-style beach holiday in the natural beauty with undisturbed lagoon, beach and ocean views. Simply step out the gate right onto the sand.