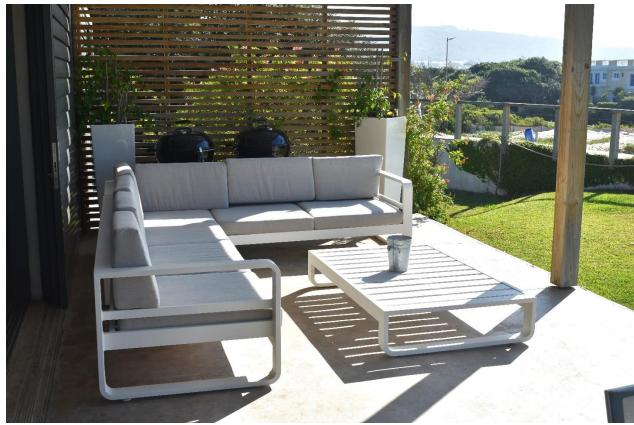

## The Plett Shed

This relaxed and welcoming beach house is perfectly situated on Lookout Beach, with beautiful ocean views. This is a place to kick off your shoes, escape the hustle and bustle and surrender to the sound of the waves and gorgeous sun rises over the ocean. The lovely open plan living area flows out to a patio with a wonderful outdoor dining and lounge area overlooking the beach. There are four tastefully furnished bedrooms, three of which are downstairs with sliding doors leading outside and the fourth bedroom is upstairs. With just a walk through the garden gate and onto the beach, long summer days can be spent surfing, soaking up the sun or enjoying a sunset walk. End the day off around the fire pit and enjoy a barbeque on a balmy evening with the ocean in the background. This is the perfect space for a family to experience a low-tech, 80's-style beach holiday in the natural beauty with undisturbed lagoon, beach and ocean views. Simply step out the gate right onto the sand.