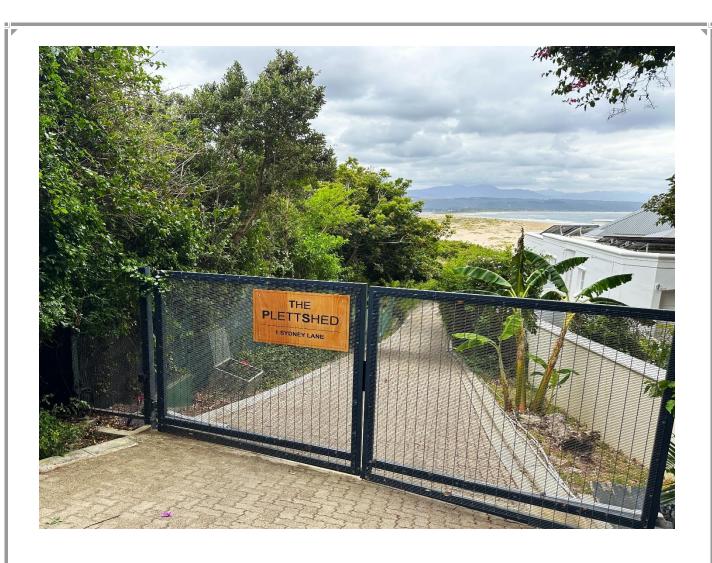

## The Plett Shed

This relaxed and welcoming beach house is perfectly situated on Lookout Beach, with beautiful ocean views. This is a place to kick off your shoes, escape the hustle and bustle and surrender to the sound of the waves and gorgeous sun rises over the ocean. The lovely open plan living area flows out to a patio with a wonderful outdoor dining and lounge area overlooking the beach. There are four tastefully furnished bedrooms, three of which are downstairs with sliding doors leading outside and the fourth bedroom is upstairs. With just a walk through the garden gate and onto the beach, long summer days can be spent surfing, soaking up the sun or enjoying a sunset walk. End the day off around the fire pit and enjoy a barbeque on a balmy evening with the ocean in the background. This is the perfect space for a family to experience a low-tech, 80's-style beach holiday in the natural beauty with undisturbed lagoon, beach and ocean views. Simply step out the gate right onto the sand.