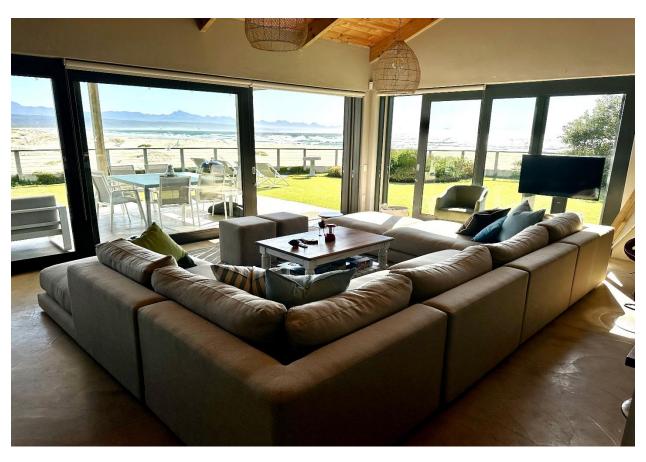

## The Plett Shed

This relaxed and welcoming beach house is perfectly situated on Lookout Beach, with beautiful ocean views. This is a place to kick off your shoes, escape the hustle and bustle and surrender to the sound of the waves and gorgeous sun rises over the ocean. The lovely open plan living area flows out to a patio with a wonderful outdoor dining and lounge area overlooking the beach. There are four tastefully furnished bedrooms, three of which are downstairs with sliding doors leading outside and the fourth bedroom is upstairs. With just a walk through the garden gate and onto the beach, long summer days can be spent surfing, soaking up the sun or enjoying a sunset walk. End the day off around the fire pit and enjoy a barbeque on a balmy evening with the ocean in the background. This is the perfect space for a family to experience a low-tech, 80's-style beach holiday in the natural beauty with undisturbed lagoon, beach and ocean views. Simply step out the gate right onto the sand.