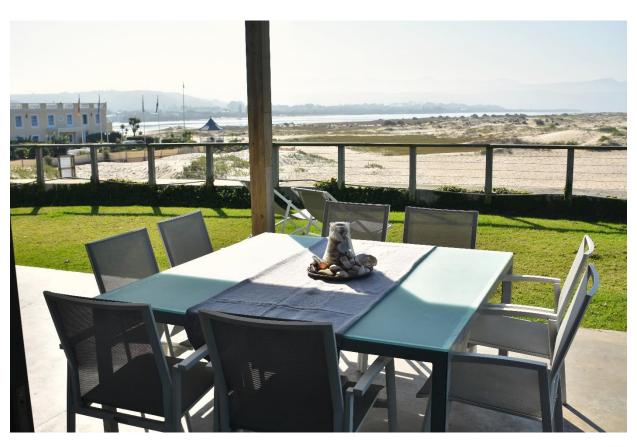

## The Plett Shed

This relaxed and welcoming beach house is perfectly situated on Lookout Beach, with beautiful ocean views. This is a place to kick off your shoes, escape the hustle and bustle and surrender to the sound of the waves and gorgeous sun rises over the ocean. The lovely open plan living area flows out to a patio with a wonderful outdoor dining and lounge area overlooking the beach. There are four tastefully furnished bedrooms, three of which are downstairs with sliding doors leading outside and the fourth bedroom is upstairs. With just a walk through the garden gate and onto the beach, long summer days can be spent surfing, soaking up the sun or enjoying a sunset walk. End the day off around the fire pit and enjoy a barbeque on a balmy evening with the ocean in the background. This is the perfect space for a family to experience a low-tech, 80's-style beach holiday in the natural beauty with undisturbed lagoon, beach and ocean views. Simply step out the gate right onto the sand.