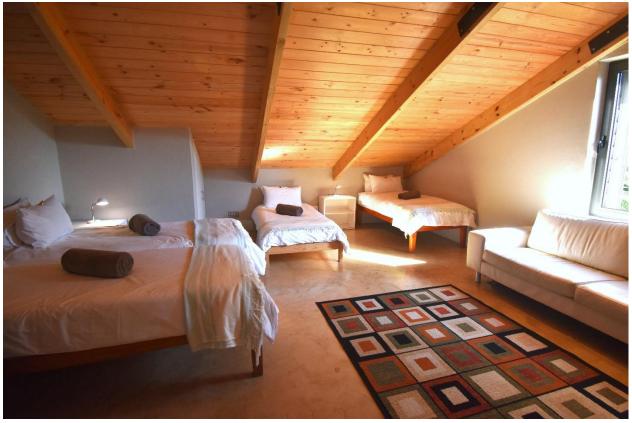

## The Plett Shed

This relaxed and welcoming beach house is perfectly situated on Lookout Beach, with beautiful ocean views. This is a place to kick off your shoes, escape the hustle and bustle and surrender to the sound of the waves and gorgeous sun rises over the ocean. The lovely open plan living area flows out to a patio with a wonderful outdoor dining and lounge area overlooking the beach. There are four tastefully furnished bedrooms, three of which are downstairs with sliding doors leading outside and the fourth bedroom is upstairs. With just a walk through the garden gate and onto the beach, long summer days can be spent surfing, soaking up the sun or enjoying a sunset walk. End the day off around the fire pit and enjoy a barbeque on a balmy evening with the ocean in the background. This is the perfect space for a family to experience a low-tech, 80's-style beach holiday in the natural beauty with undisturbed lagoon, beach and ocean views. Simply step out the gate right onto the sand.