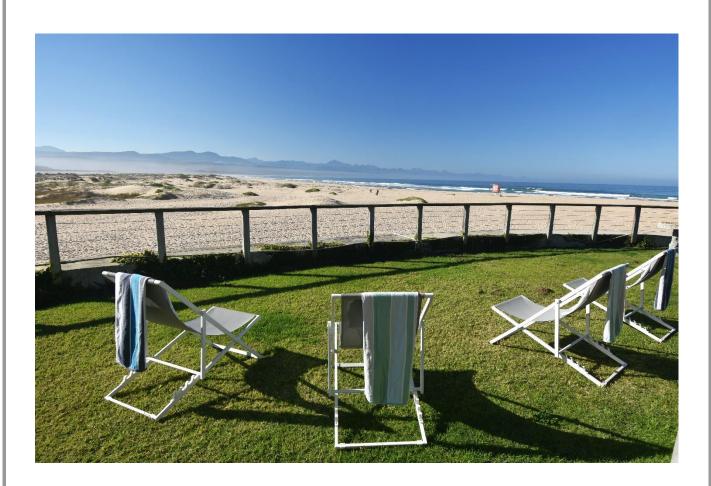

## The Plett Shed

This relaxed and welcoming beach house is perfectly situated on Lookout Beach, with beautiful ocean views. This is a place to kick off your shoes, escape the hustle and bustle and surrender to the sound of the waves and gorgeous sun rises over the ocean. The lovely open plan living area flows out to a patio with a wonderful outdoor dining and lounge area overlooking the beach. There are four tastefully furnished bedrooms, three of which are downstairs with sliding doors leading outside and the fourth bedroom is upstairs. With just a walk through the garden gate and onto the beach, long summer days can be spent surfing, soaking up the sun or enjoying a sunset walk. End the day off around the fire pit and enjoy a barbeque on a balmy evening with the ocean in the background. This is the perfect space for a family to experience a low-tech, 80's-style beach holiday in the natural beauty with undisturbed lagoon, beach and ocean views. Simply step out the gate right onto the sand.