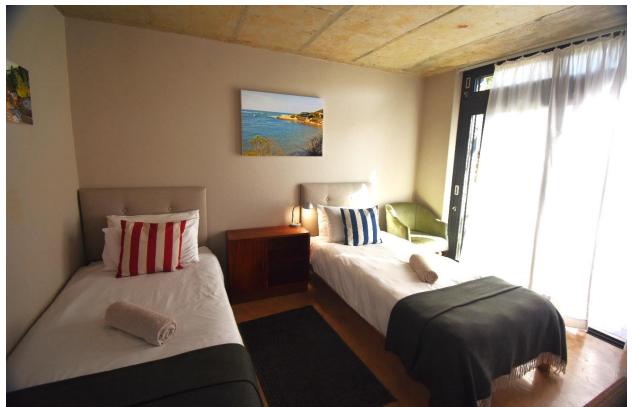

## The Plett Shed

This relaxed and welcoming beach house is perfectly situated on Lookout Beach, with beautiful ocean views. This is a place to kick off your shoes, escape the hustle and bustle and surrender to the sound of the waves and gorgeous sun rises over the ocean. The lovely open plan living area flows out to a patio with a wonderful outdoor dining and lounge area overlooking the beach. There are four tastefully furnished bedrooms, three of which are downstairs with sliding doors leading outside and the fourth bedroom is upstairs. With just a walk through the garden gate and onto the beach, long summer days can be spent surfing, soaking up the sun or enjoying a sunset walk. End the day off around the fire pit and enjoy a barbeque on a balmy evening with the ocean in the background. This is the perfect space for a family to experience a low-tech, 80's-style beach holiday in the natural beauty with undisturbed lagoon, beach and ocean views. Simply step out the gate right onto the sand.