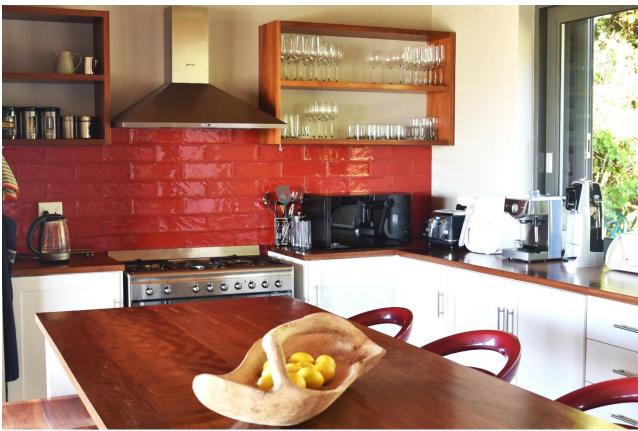

## The Plett Shed

This relaxed and welcoming beach house is perfectly situated on Lookout Beach, with beautiful ocean views. This is a place to kick off your shoes, escape the hustle and bustle and surrender to the sound of the waves and gorgeous sun rises over the ocean. The lovely open plan living area flows out to a patio with a wonderful outdoor dining and lounge area overlooking the beach. There are four tastefully furnished bedrooms, three of which are downstairs with sliding doors leading outside and the fourth bedroom is upstairs. With just a walk through the garden gate and onto the beach, long summer days can be spent surfing, soaking up the sun or enjoying a sunset walk. End the day off around the fire pit and enjoy a barbeque on a balmy evening with the ocean in the background. This is the perfect space for a family to experience a low-tech, 80's-style beach holiday in the natural beauty with undisturbed lagoon, beach and ocean views. Simply step out the gate right onto the sand.