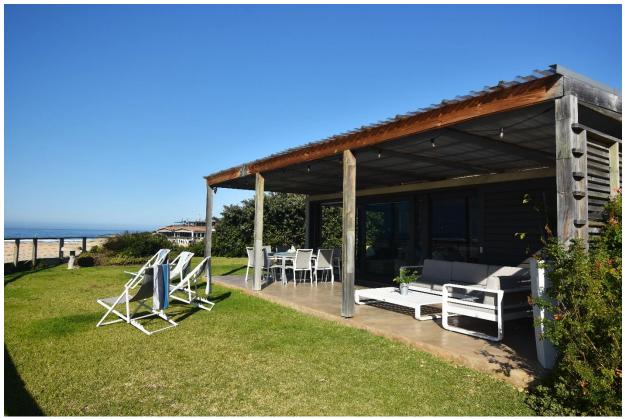

## The Plett Shed

This relaxed and welcoming beach house is perfectly situated on Lookout Beach, with beautiful ocean views. This is a place to kick off your shoes, escape the hustle and bustle and surrender to the sound of the waves and gorgeous sun rises over the ocean. The lovely open plan living area flows out to a patio with a wonderful outdoor dining and lounge area overlooking the beach. There are four tastefully furnished bedrooms, three of which are downstairs with sliding doors leading outside and the fourth bedroom is upstairs. With just a walk through the garden gate and onto the beach, long summer days can be spent surfing, soaking up the sun or enjoying a sunset walk. End the day off around the fire pit and enjoy a barbeque on a balmy evening with the ocean in the background. This is the perfect space for a family to experience a low-tech, 80's-style beach holiday in the natural beauty with undisturbed lagoon, beach and ocean views. Simply step out the gate right onto the sand.