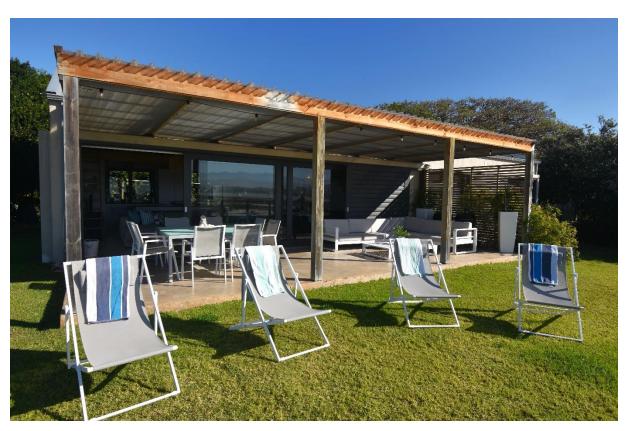

## The Plett Shed

This relaxed and welcoming beach house is perfectly situated on Lookout Beach, with beautiful ocean views. This is a place to kick off your shoes, escape the hustle and bustle and surrender to the sound of the waves and gorgeous sun rises over the ocean. The lovely open plan living area flows out to a patio with a wonderful outdoor dining and lounge area overlooking the beach. There are four tastefully furnished bedrooms, three of which are downstairs with sliding doors leading outside and the fourth bedroom is upstairs. With just a walk through the garden gate and onto the beach, long summer days can be spent surfing, soaking up the sun or enjoying a sunset walk. End the day off around the fire pit and enjoy a barbeque on a balmy evening with the ocean in the background. This is the perfect space for a family to experience a low-tech, 80's-style beach holiday in the natural beauty with undisturbed lagoon, beach and ocean views. Simply step out the gate right onto the sand.