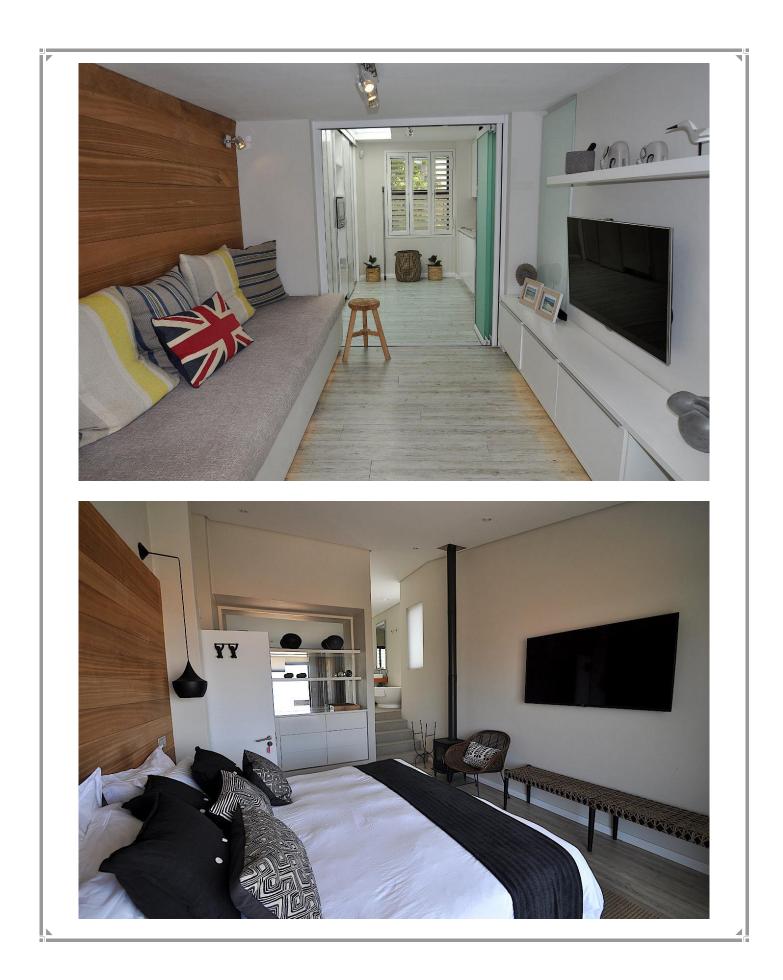

## Solar Dunes 7

This upmarket and secure 4-bedroom family holiday apartment is perfectly positioned a mere 100m from Robberg's renowned Sanctuary Beach. The 1st floor consists of an open plan, split-level lounge, guest bathroom, dining room and kitchen. The spacious lounge offers a television, bar fridge and gas fireplace, with double glazed stacking doors opening onto a wooden deck with chic patio furnishings to soak up the sun, hold family barbeques and enjoy sundowners whilst taking in scenic views of the Robberg Peninsula. The kitchen and scullery area is fully equipped with Siemens integrated appliances and a premium "easy to use" coffee machine. There is a study area and second TV room or pajama lounge located just off the dining room on the second level. The 4 tastefully furnished bedrooms are all located on the top floor with 3 bathrooms (2 en suite). Drift off to sleep and wake to the relaxing sound of the ocean in the two front facing bedrooms with superb panoramic ocean views. The master suite has a king-sized bed, television and fireplace for those cooler "cozy" evenings, together with sliding doors opening onto a small balcony and a luxurious his and hers open plan bathroom.