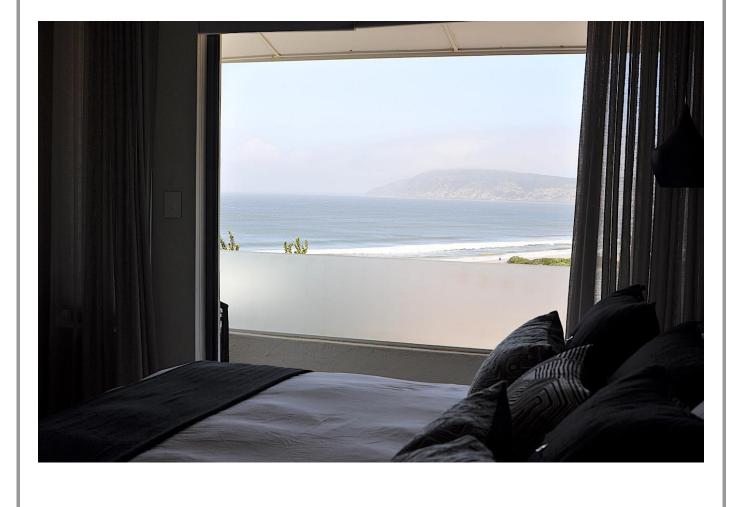

## Solar Dunes 7

This upmarket and secure 4-bedroom family holiday apartment is perfectly positioned a mere 100m from Robberg's renowned Sanctuary Beach. The 1st floor consists of an open plan, split-level lounge, guest bathroom, dining room and kitchen. The spacious lounge offers a television, bar fridge and gas fireplace, with double glazed stacking doors opening onto a wooden deck with chic patio furnishings to soak up the sun, hold family barbeques and enjoy sundowners whilst taking in scenic views of the Robberg Peninsula. The kitchen and scullery area is fully equipped with Siemens integrated appliances and a premium "easy to use" coffee machine. There is a study area and second TV room or pajama lounge located just off the dining room on the second level. The 4 tastefully furnished bedrooms are all located on the top floor with 3 bathrooms (2 en suite). Drift off to sleep and wake to the relaxing sound of the ocean in the two front facing bedrooms with superb panoramic ocean views. The master suite has a king-sized bed, television and fireplace for those cooler "cozy" evenings, together with sliding doors opening onto a small balcony and a luxurious his and hers open plan bathroom.