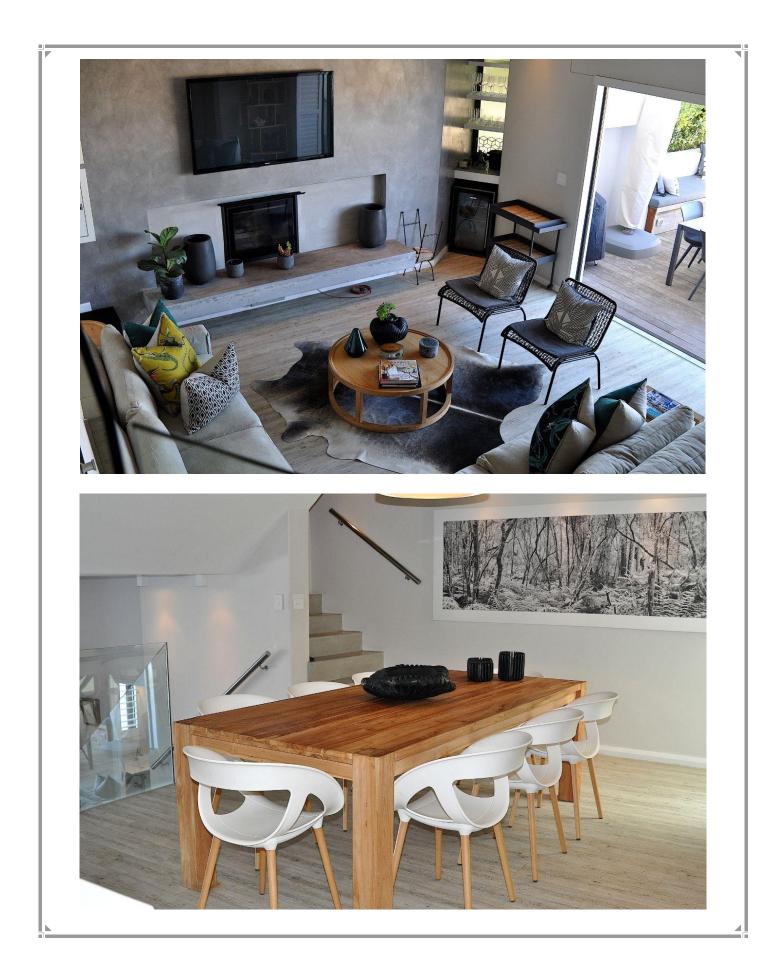

## Solar Dunes 7

This upmarket and secure 4-bedroom family holiday apartment is perfectly positioned a mere 100m from Robberg's renowned Sanctuary Beach. The 1st floor consists of an open plan, split-level lounge, guest bathroom, dining room and kitchen. The spacious lounge offers a television, bar fridge and gas fireplace, with double glazed stacking doors opening onto a wooden deck with chic patio furnishings to soak up the sun, hold family barbeques and enjoy sundowners whilst taking in scenic views of the Robberg Peninsula. The kitchen and scullery area is fully equipped with Siemens integrated appliances and a premium "easy to use" coffee machine. There is a study area and second TV room or pajama lounge located just off the dining room on the second level. The 4 tastefully furnished bedrooms are all located on the top floor with 3 bathrooms (2 en suite). Drift off to sleep and wake to the relaxing sound of the ocean in the two front facing bedrooms with superb panoramic ocean views. The master suite has a king-sized bed, television and fireplace for those cooler "cozy" evenings, together with sliding doors opening onto a small balcony and a luxurious his and hers open plan bathroom.