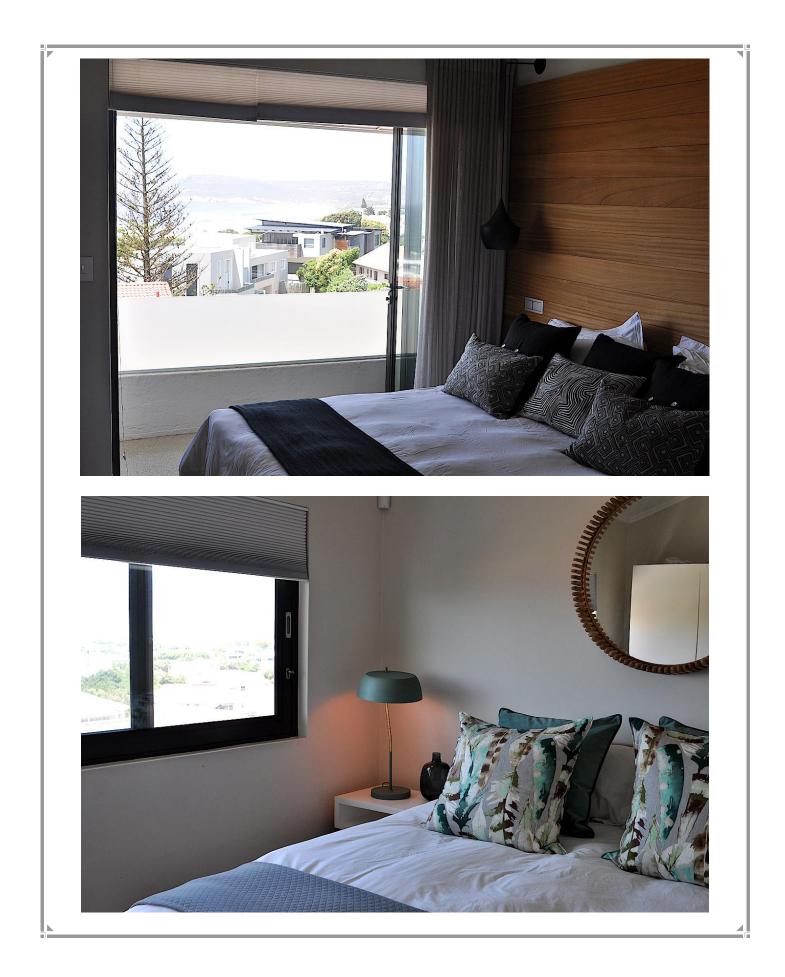

## Solar Dunes 7

This upmarket and secure 4-bedroom family holiday apartment is perfectly positioned a mere 100m from Robberg's renowned Sanctuary Beach. The 1st floor consists of an open plan, split-level lounge, guest bathroom, dining room and kitchen. The spacious lounge offers a television, bar fridge and gas fireplace, with double glazed stacking doors opening onto a wooden deck with chic patio furnishings to soak up the sun, hold family barbeques and enjoy sundowners whilst taking in scenic views of the Robberg Peninsula. The kitchen and scullery area is fully equipped with Siemens integrated appliances and a premium "easy to use" coffee machine. There is a study area and second TV room or pajama lounge located just off the dining room on the second level. The 4 tastefully furnished bedrooms are all located on the top floor with 3 bathrooms (2 en suite). Drift off to sleep and wake to the relaxing sound of the ocean in the two front facing bedrooms with superb panoramic ocean views. The master suite has a king-sized bed, television and fireplace for those cooler "cozy" evenings, together with sliding doors opening onto a small balcony and a luxurious his and hers open plan bathroom.