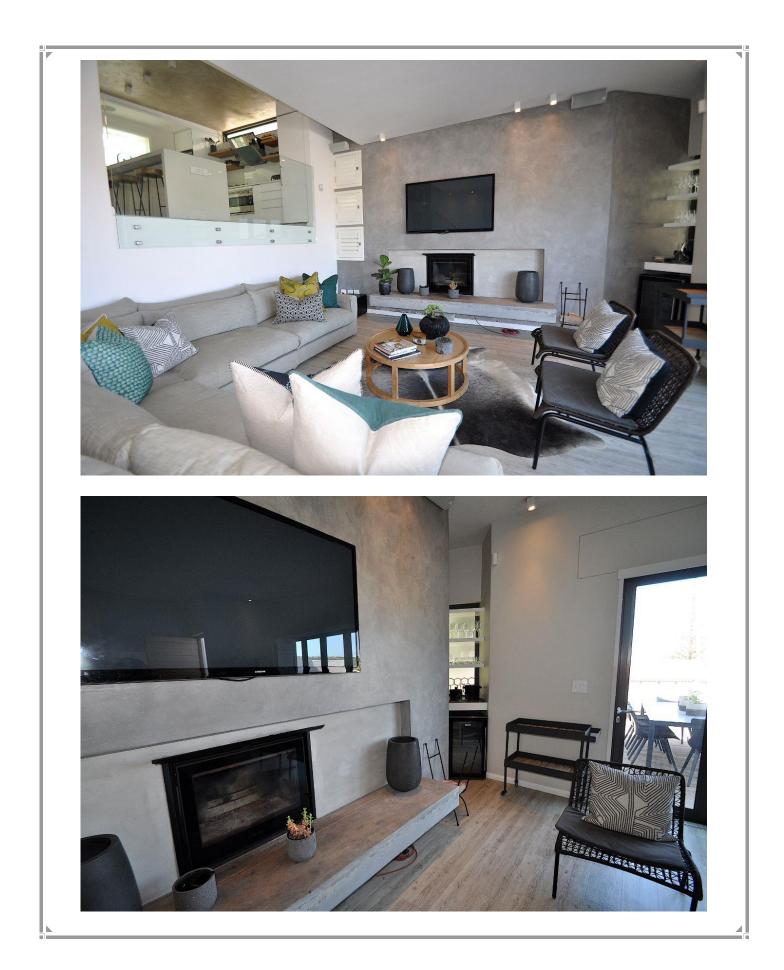

## Solar Dunes 7

This upmarket and secure 4-bedroom family holiday apartment is perfectly positioned a mere 100m from Robberg's renowned Sanctuary Beach. The 1st floor consists of an open plan, split-level lounge, guest bathroom, dining room and kitchen. The spacious lounge offers a television, bar fridge and gas fireplace, with double glazed stacking doors opening onto a wooden deck with chic patio furnishings to soak up the sun, hold family barbeques and enjoy sundowners whilst taking in scenic views of the Robberg Peninsula. The kitchen and scullery area is fully equipped with Siemens integrated appliances and a premium "easy to use" coffee machine. There is a study area and second TV room or pajama lounge located just off the dining room on the second level. The 4 tastefully furnished bedrooms are all located on the top floor with 3 bathrooms (2 en suite). Drift off to sleep and wake to the relaxing sound of the ocean in the two front facing bedrooms with superb panoramic ocean views. The master suite has a king-sized bed, television and fireplace for those cooler "cozy" evenings, together with sliding doors opening onto a small balcony and a luxurious his and hers open plan bathroom.