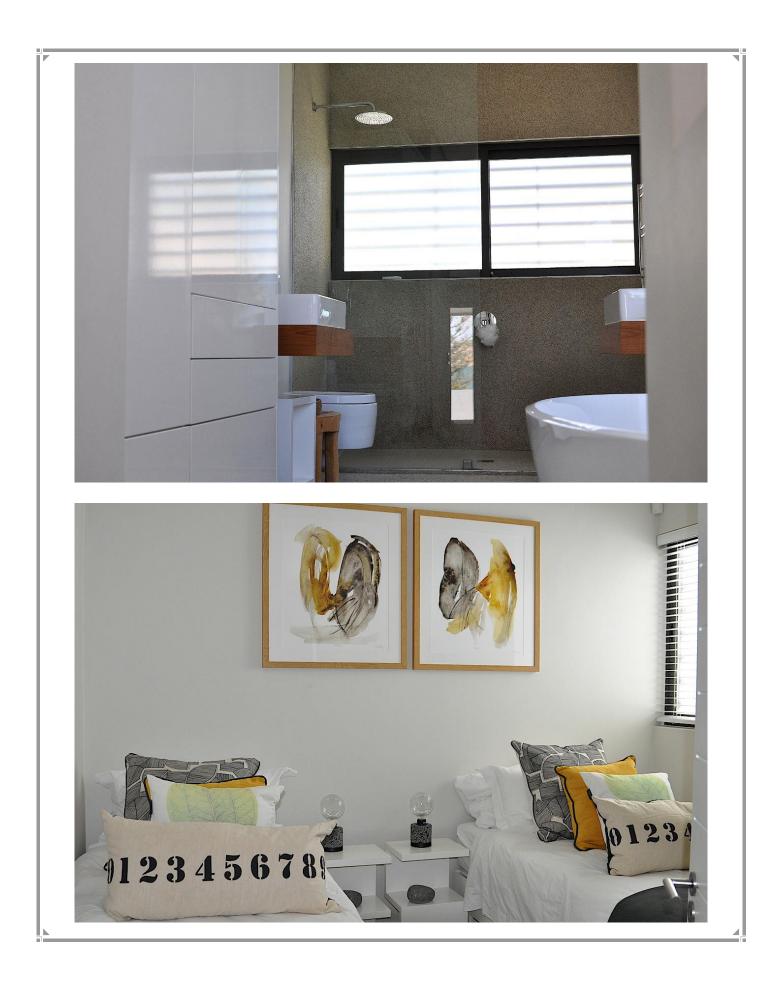

## Solar Dunes 7

This upmarket and secure 4-bedroom family holiday apartment is perfectly positioned a mere 100m from Robberg's renowned Sanctuary Beach. The 1st floor consists of an open plan, split-level lounge, guest bathroom, dining room and kitchen. The spacious lounge offers a television, bar fridge and gas fireplace, with double glazed stacking doors opening onto a wooden deck with chic patio furnishings to soak up the sun, hold family barbeques and enjoy sundowners whilst taking in scenic views of the Robberg Peninsula. The kitchen and scullery area is fully equipped with Siemens integrated appliances and a premium "easy to use" coffee machine. There is a study area and second TV room or pajama lounge located just off the dining room on the second level. The 4 tastefully furnished bedrooms are all located on the top floor with 3 bathrooms (2 en suite). Drift off to sleep and wake to the relaxing sound of the ocean in the two front facing bedrooms with superb panoramic ocean views. The master suite has a king-sized bed, television and fireplace for those cooler "cozy" evenings, together with sliding doors opening onto a small balcony and a luxurious his and hers open plan bathroom.