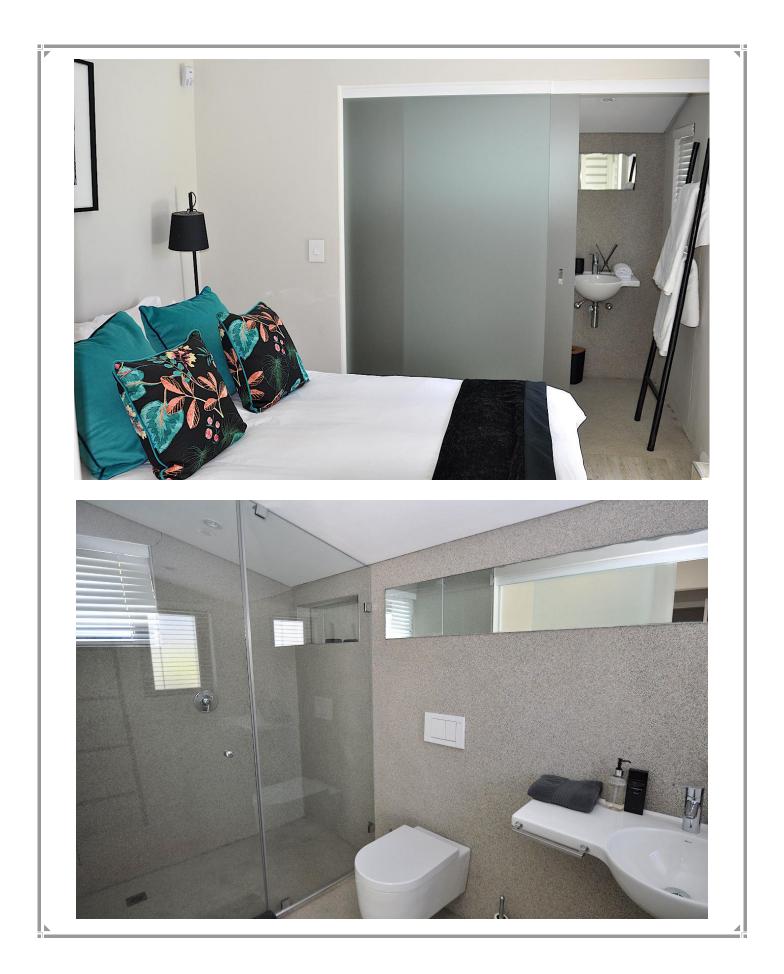

## Solar Dunes 7

This upmarket and secure 4-bedroom family holiday apartment is perfectly positioned a mere 100m from Robberg's renowned Sanctuary Beach. The 1st floor consists of an open plan, split-level lounge, guest bathroom, dining room and kitchen. The spacious lounge offers a television, bar fridge and gas fireplace, with double glazed stacking doors opening onto a wooden deck with chic patio furnishings to soak up the sun, hold family barbeques and enjoy sundowners whilst taking in scenic views of the Robberg Peninsula. The kitchen and scullery area is fully equipped with Siemens integrated appliances and a premium "easy to use" coffee machine. There is a study area and second TV room or pajama lounge located just off the dining room on the second level. The 4 tastefully furnished bedrooms are all located on the top floor with 3 bathrooms (2 en suite). Drift off to sleep and wake to the relaxing sound of the ocean in the two front facing bedrooms with superb panoramic ocean views. The master suite has a king-sized bed, television and fireplace for those cooler "cozy" evenings, together with sliding doors opening onto a small balcony and a luxurious his and hers open plan bathroom.