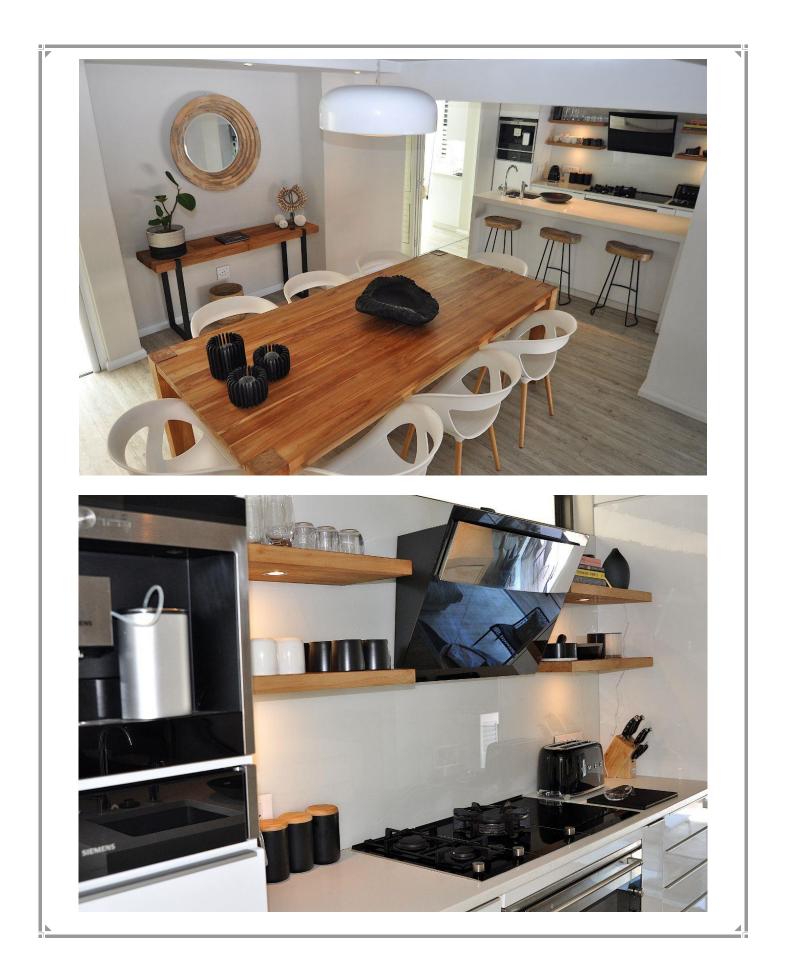

## Solar Dunes 7

This upmarket and secure 4-bedroom family holiday apartment is perfectly positioned a mere 100m from Robberg's renowned Sanctuary Beach. The 1st floor consists of an open plan, split-level lounge, guest bathroom, dining room and kitchen. The spacious lounge offers a television, bar fridge and gas fireplace, with double glazed stacking doors opening onto a wooden deck with chic patio furnishings to soak up the sun, hold family barbeques and enjoy sundowners whilst taking in scenic views of the Robberg Peninsula. The kitchen and scullery area is fully equipped with Siemens integrated appliances and a premium "easy to use" coffee machine. There is a study area and second TV room or pajama lounge located just off the dining room on the second level. The 4 tastefully furnished bedrooms are all located on the top floor with 3 bathrooms (2 en suite). Drift off to sleep and wake to the relaxing sound of the ocean in the two front facing bedrooms with superb panoramic ocean views. The master suite has a king-sized bed, television and fireplace for those cooler "cozy" evenings, together with sliding doors opening onto a small balcony and a luxurious his and hers open plan bathroom.