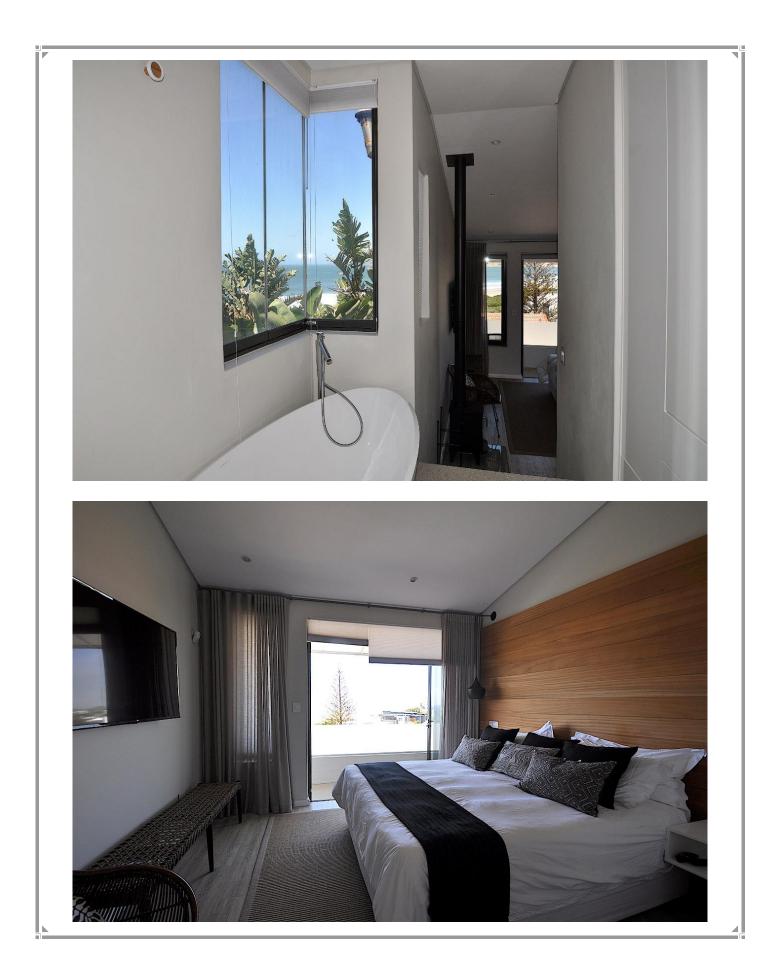

## Solar Dunes 7

This upmarket and secure 4-bedroom family holiday apartment is perfectly positioned a mere 100m from Robberg's renowned Sanctuary Beach. The 1st floor consists of an open plan, split-level lounge, guest bathroom, dining room and kitchen. The spacious lounge offers a television, bar fridge and gas fireplace, with double glazed stacking doors opening onto a wooden deck with chic patio furnishings to soak up the sun, hold family barbeques and enjoy sundowners whilst taking in scenic views of the Robberg Peninsula. The kitchen and scullery area is fully equipped with Siemens integrated appliances and a premium "easy to use" coffee machine. There is a study area and second TV room or pajama lounge located just off the dining room on the second level. The 4 tastefully furnished bedrooms are all located on the top floor with 3 bathrooms (2 en suite). Drift off to sleep and wake to the relaxing sound of the ocean in the two front facing bedrooms with superb panoramic ocean views. The master suite has a king-sized bed, television and fireplace for those cooler "cozy" evenings, together with sliding doors opening onto a small balcony and a luxurious his and hers open plan bathroom.