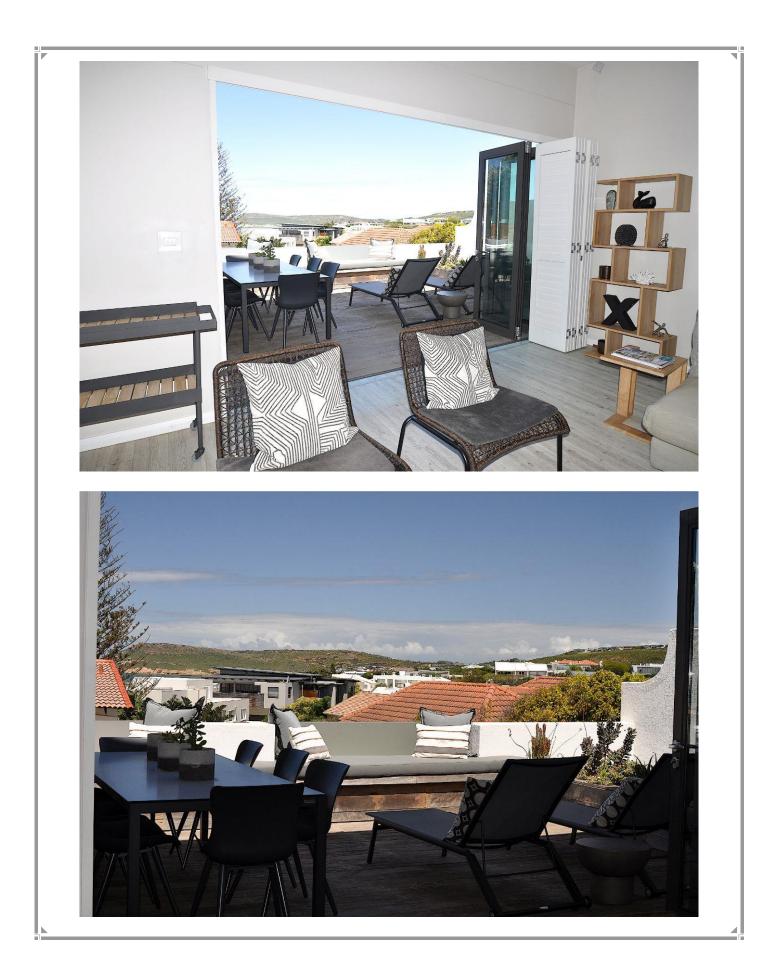

## Solar Dunes 7

This upmarket and secure 4-bedroom family holiday apartment is perfectly positioned a mere 100m from Robberg's renowned Sanctuary Beach. The 1st floor consists of an open plan, split-level lounge, guest bathroom, dining room and kitchen. The spacious lounge offers a television, bar fridge and gas fireplace, with double glazed stacking doors opening onto a wooden deck with chic patio furnishings to soak up the sun, hold family barbeques and enjoy sundowners whilst taking in scenic views of the Robberg Peninsula. The kitchen and scullery area is fully equipped with Siemens integrated appliances and a premium "easy to use" coffee machine. There is a study area and second TV room or pajama lounge located just off the dining room on the second level. The 4 tastefully furnished bedrooms are all located on the top floor with 3 bathrooms (2 en suite). Drift off to sleep and wake to the relaxing sound of the ocean in the two front facing bedrooms with superb panoramic ocean views. The master suite has a king-sized bed, television and fireplace for those cooler "cozy" evenings, together with sliding doors opening onto a small balcony and a luxurious his and hers open plan bathroom.