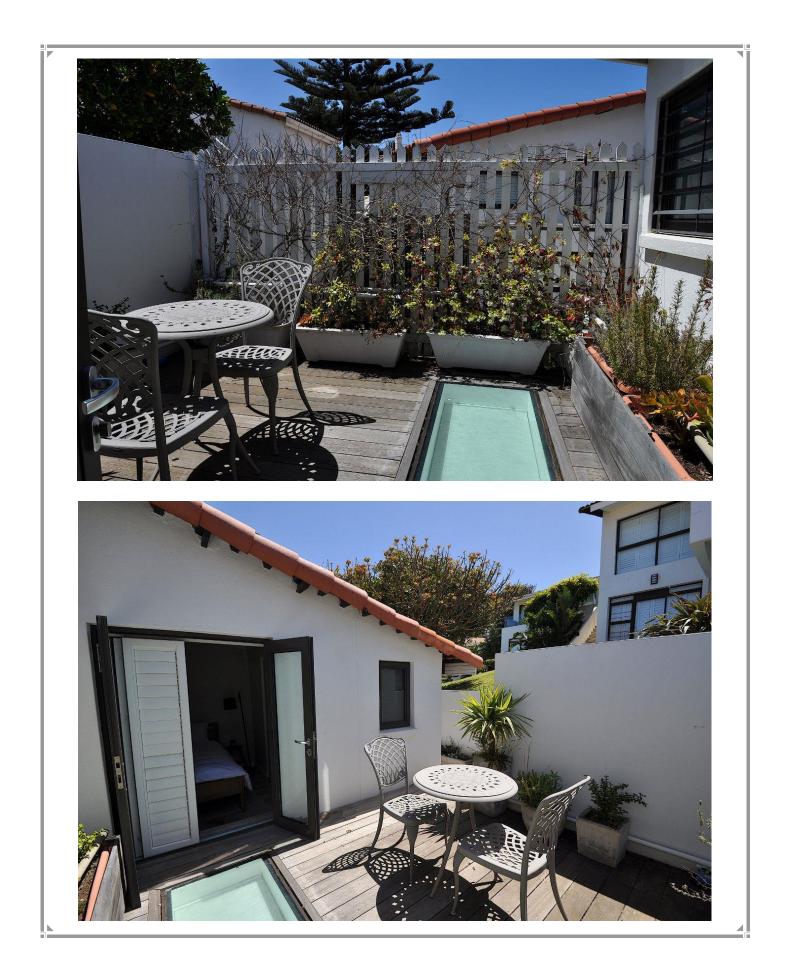

## Solar Dunes 7

This upmarket and secure 4-bedroom family holiday apartment is perfectly positioned a mere 100m from Robberg's renowned Sanctuary Beach. The 1st floor consists of an open plan, split-level lounge, guest bathroom, dining room and kitchen. The spacious lounge offers a television, bar fridge and gas fireplace, with double glazed stacking doors opening onto a wooden deck with chic patio furnishings to soak up the sun, hold family barbeques and enjoy sundowners whilst taking in scenic views of the Robberg Peninsula. The kitchen and scullery area is fully equipped with Siemens integrated appliances and a premium "easy to use" coffee machine. There is a study area and second TV room or pajama lounge located just off the dining room on the second level. The 4 tastefully furnished bedrooms are all located on the top floor with 3 bathrooms (2 en suite). Drift off to sleep and wake to the relaxing sound of the ocean in the two front facing bedrooms with superb panoramic ocean views. The master suite has a king-sized bed, television and fireplace for those cooler "cozy" evenings, together with sliding doors opening onto a small balcony and a luxurious his and hers open plan bathroom.