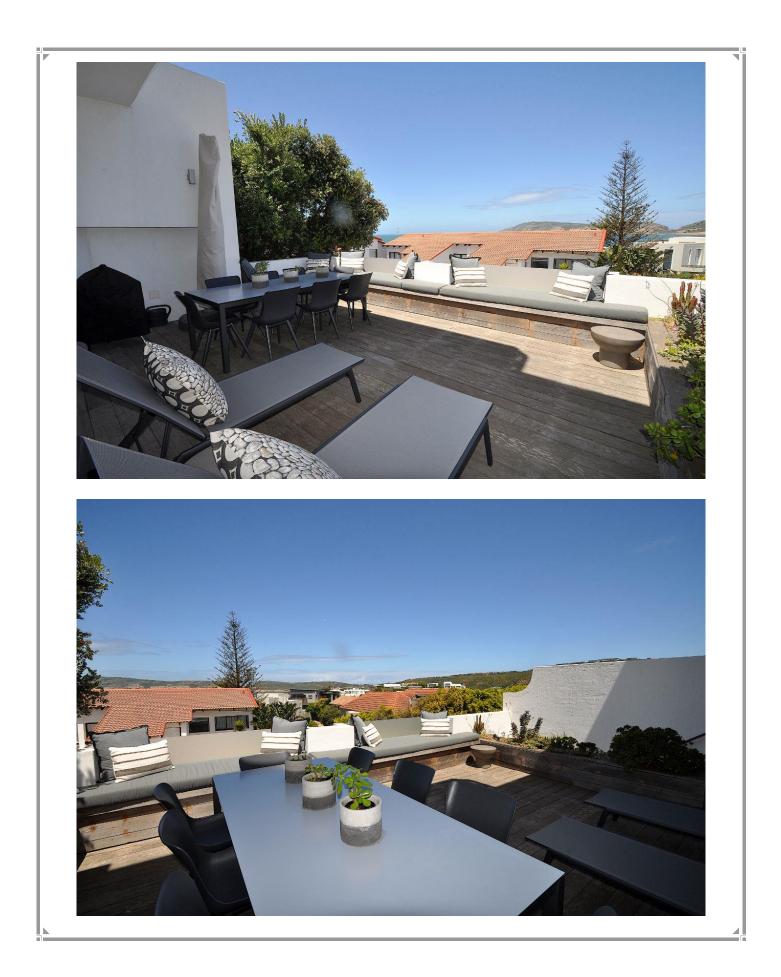

## Solar Dunes 7

This upmarket and secure 4-bedroom family holiday apartment is perfectly positioned a mere 100m from Robberg's renowned Sanctuary Beach. The 1st floor consists of an open plan, split-level lounge, guest bathroom, dining room and kitchen. The spacious lounge offers a television, bar fridge and gas fireplace, with double glazed stacking doors opening onto a wooden deck with chic patio furnishings to soak up the sun, hold family barbeques and enjoy sundowners whilst taking in scenic views of the Robberg Peninsula. The kitchen and scullery area is fully equipped with Siemens integrated appliances and a premium "easy to use" coffee machine. There is a study area and second TV room or pajama lounge located just off the dining room on the second level. The 4 tastefully furnished bedrooms are all located on the top floor with 3 bathrooms (2 en suite). Drift off to sleep and wake to the relaxing sound of the ocean in the two front facing bedrooms with superb panoramic ocean views. The master suite has a king-sized bed, television and fireplace for those cooler "cozy" evenings, together with sliding doors opening onto a small balcony and a luxurious his and hers open plan bathroom.