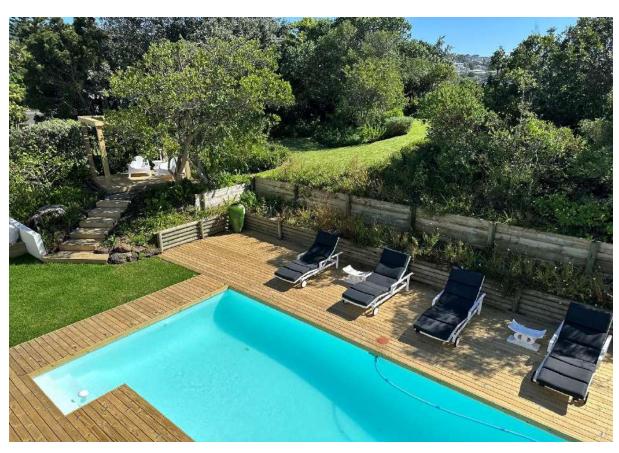

## **Rothersands 16**

Rothersands 16 is an extremely popular property. This lovely three bedroom villa is situated within easy walking distance to the popular Robberg Beach. The property has an open plan kitchen, lounge and dining room. There are three bedrooms two of which face the pool and garden and there are two bathrooms. The living room space opens onto a lovely outdoor sitting and entertainment area with barbeque. The pool with deck and garden is the ideal spot for absolute relaxation. For those lovely holiday sundowners the upstairs deck area is a treat! This property is suitable for all ages. It has been beautifully decorated and is well equipped.