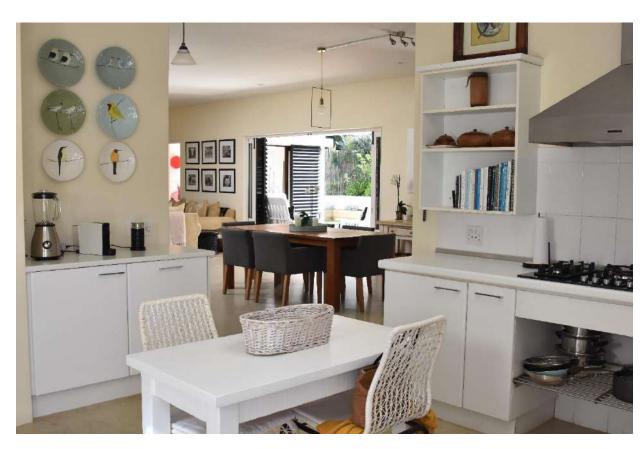

## **Rothersands 16**

Rothersands 16 is an extremely popular property. This lovely three bedroom villa is situated within easy walking distance to the popular Robberg Beach. The property has an open plan kitchen, lounge and dining room. There are three bedrooms two of which face the pool and garden and there are two bathrooms. The living room space opens onto a lovely outdoor sitting and entertainment area with barbeque. The pool with deck and garden is the ideal spot for absolute relaxation. For those lovely holiday sundowners the upstairs deck area is a treat! This property is suitable for all ages. It has been beautifully decorated and is well equipped.