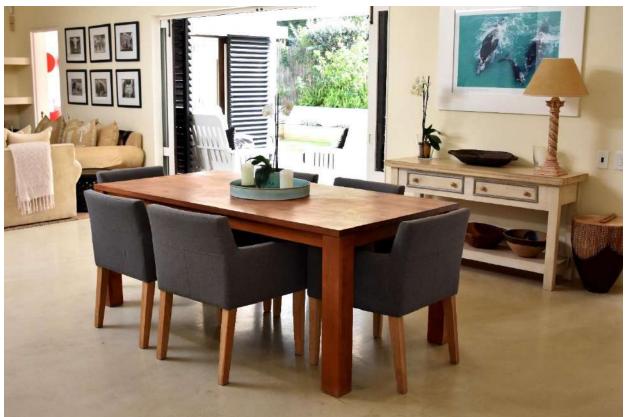

## **Rothersands 16**

Rothersands 16 is an extremely popular property. This lovely three bedroom villa is situated within easy walking distance to the popular Robberg Beach. The property has an open plan kitchen, lounge and dining room. There are three bedrooms two of which face the pool and garden and there are two bathrooms. The living room space opens onto a lovely outdoor sitting and entertainment area with barbeque. The pool with deck and garden is the ideal spot for absolute relaxation. For those lovely holiday sundowners the upstairs deck area is a treat! This property is suitable for all ages. It has been beautifully decorated and is well equipped.