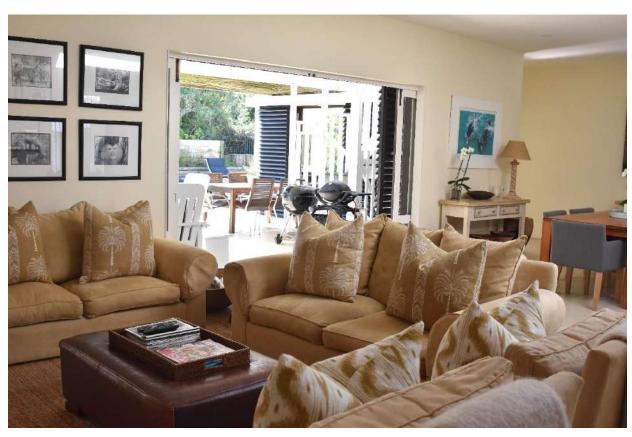

## **Rothersands 16**

Rothersands 16 is an extremely popular property. This lovely three bedroom villa is situated within easy walking distance to the popular Robberg Beach. The property has an open plan kitchen, lounge and dining room. There are three bedrooms two of which face the pool and garden and there are two bathrooms. The living room space opens onto a lovely outdoor sitting and entertainment area with barbeque. The pool with deck and garden is the ideal spot for absolute relaxation. For those lovely holiday sundowners the upstairs deck area is a treat! This property is suitable for all ages. It has been beautifully decorated and is well equipped.