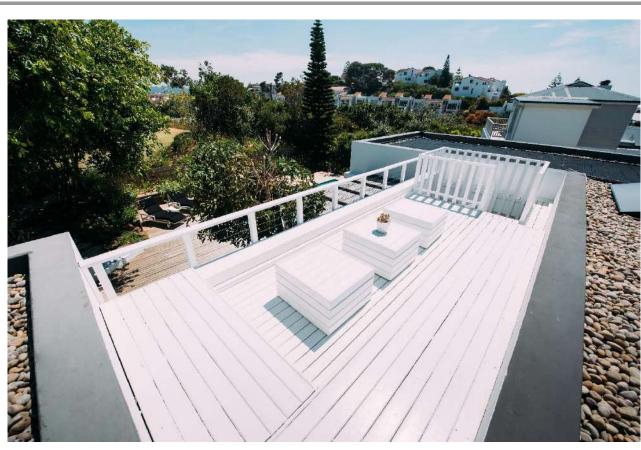

## **Rothersands 16**

Rothersands 16 is an extremely popular property. This lovely three bedroom villa is situated within easy walking distance to the popular Robberg Beach. The property has an open plan kitchen, lounge and dining room. There are three bedrooms two of which face the pool and garden and there are two bathrooms. The living room space opens onto a lovely outdoor sitting and entertainment area with barbeque. The pool with deck and garden is the ideal spot for absolute relaxation. For those lovely holiday sundowners the upstairs deck area is a treat! This property is suitable for all ages. It has been beautifully decorated and is well equipped.