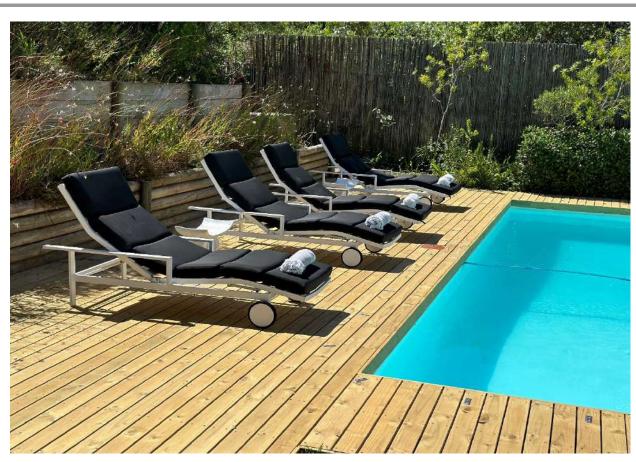

## **Rothersands 16**

Rothersands 16 is an extremely popular property. This lovely three bedroom villa is situated within easy walking distance to the popular Robberg Beach. The property has an open plan kitchen, lounge and dining room. There are three bedrooms two of which face the pool and garden and there are two bathrooms. The living room space opens onto a lovely outdoor sitting and entertainment area with barbeque. The pool with deck and garden is the ideal spot for absolute relaxation. For those lovely holiday sundowners the upstairs deck area is a treat! This property is suitable for all ages. It has been beautifully decorated and is well equipped.