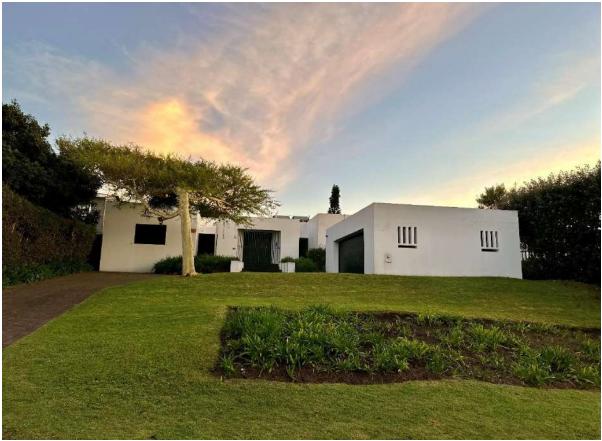

## **Rothersands 16**

Rothersands 16 is an extremely popular property. This lovely three bedroom villa is situated within easy walking distance to the popular Robberg Beach. The property has an open plan kitchen, lounge and dining room. There are three bedrooms two of which face the pool and garden and there are two bathrooms. The living room space opens onto a lovely outdoor sitting and entertainment area with barbeque. The pool with deck and garden is the ideal spot for absolute relaxation. For those lovely holiday sundowners the upstairs deck area is a treat! This property is suitable for all ages. It has been beautifully decorated and is well equipped.