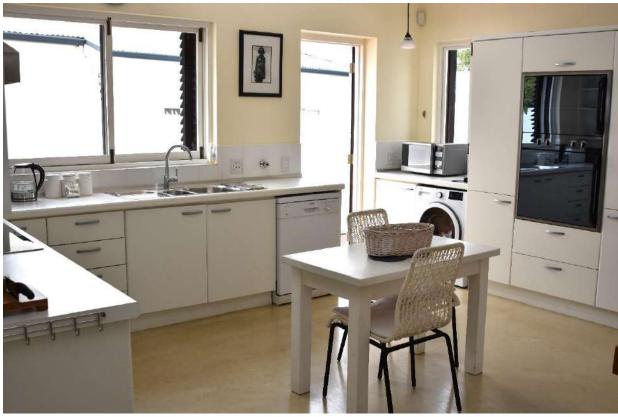

## **Rothersands 16**

Rothersands 16 is an extremely popular property. This lovely three bedroom villa is situated within easy walking distance to the popular Robberg Beach. The property has an open plan kitchen, lounge and dining room. There are three bedrooms two of which face the pool and garden and there are two bathrooms. The living room space opens onto a lovely outdoor sitting and entertainment area with barbeque. The pool with deck and garden is the ideal spot for absolute relaxation. For those lovely holiday sundowners the upstairs deck area is a treat! This property is suitable for all ages. It has been beautifully decorated and is well equipped.