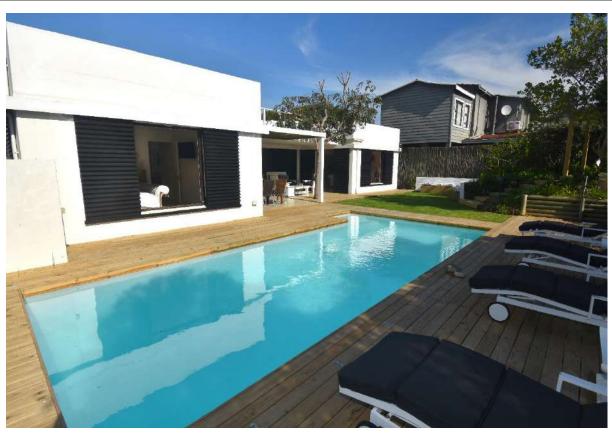

## **Rothersands 16**

Rothersands 16 is an extremely popular property. This lovely three bedroom villa is situated within easy walking distance to the popular Robberg Beach. The property has an open plan kitchen, lounge and dining room. There are three bedrooms two of which face the pool and garden and there are two bathrooms. The living room space opens onto a lovely outdoor sitting and entertainment area with barbeque. The pool with deck and garden is the ideal spot for absolute relaxation. For those lovely holiday sundowners the upstairs deck area is a treat! This property is suitable for all ages. It has been beautifully decorated and is well equipped.