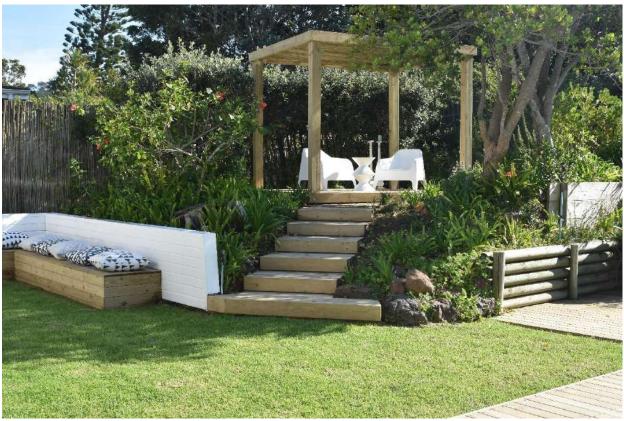

## **Rothersands 16**

Rothersands 16 is an extremely popular property. This lovely three bedroom villa is situated within easy walking distance to the popular Robberg Beach. The property has an open plan kitchen, lounge and dining room. There are three bedrooms two of which face the pool and garden and there are two bathrooms. The living room space opens onto a lovely outdoor sitting and entertainment area with barbeque. The pool with deck and garden is the ideal spot for absolute relaxation. For those lovely holiday sundowners the upstairs deck area is a treat! This property is suitable for all ages. It has been beautifully decorated and is well equipped.