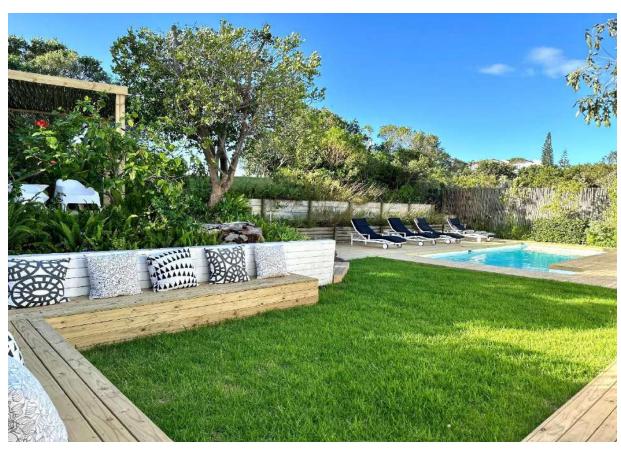

## **Rothersands 16**

Rothersands 16 is an extremely popular property. This lovely three bedroom villa is situated within easy walking distance to the popular Robberg Beach. The property has an open plan kitchen, lounge and dining room. There are three bedrooms two of which face the pool and garden and there are two bathrooms. The living room space opens onto a lovely outdoor sitting and entertainment area with barbeque. The pool with deck and garden is the ideal spot for absolute relaxation. For those lovely holiday sundowners the upstairs deck area is a treat! This property is suitable for all ages. It has been beautifully decorated and is well equipped.