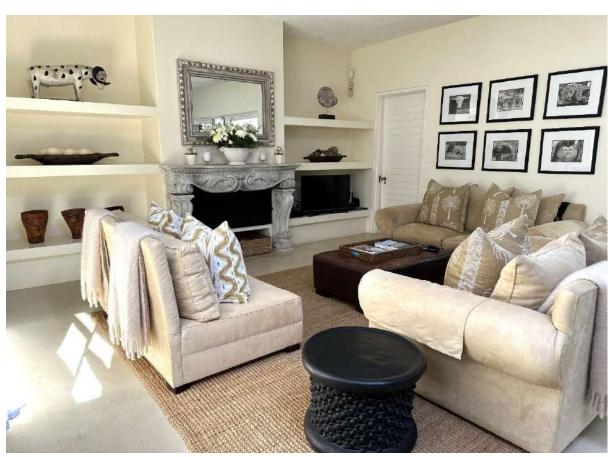

## **Rothersands 16**

Rothersands 16 is an extremely popular property. This lovely three bedroom villa is situated within easy walking distance to the popular Robberg Beach. The property has an open plan kitchen, lounge and dining room. There are three bedrooms two of which face the pool and garden and there are two bathrooms. The living room space opens onto a lovely outdoor sitting and entertainment area with barbeque. The pool with deck and garden is the ideal spot for absolute relaxation. For those lovely holiday sundowners the upstairs deck area is a treat! This property is suitable for all ages. It has been beautifully decorated and is well equipped.