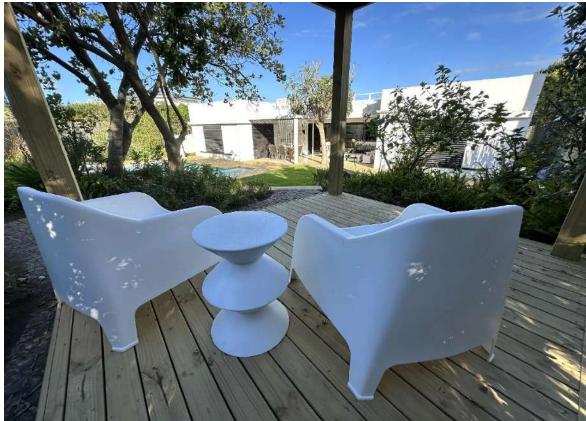

## **Rothersands 16**

Rothersands 16 is an extremely popular property. This lovely three bedroom villa is situated within easy walking distance to the popular Robberg Beach. The property has an open plan kitchen, lounge and dining room. There are three bedrooms two of which face the pool and garden and there are two bathrooms. The living room space opens onto a lovely outdoor sitting and entertainment area with barbeque. The pool with deck and garden is the ideal spot for absolute relaxation. For those lovely holiday sundowners the upstairs deck area is a treat! This property is suitable for all ages. It has been beautifully decorated and is well equipped.