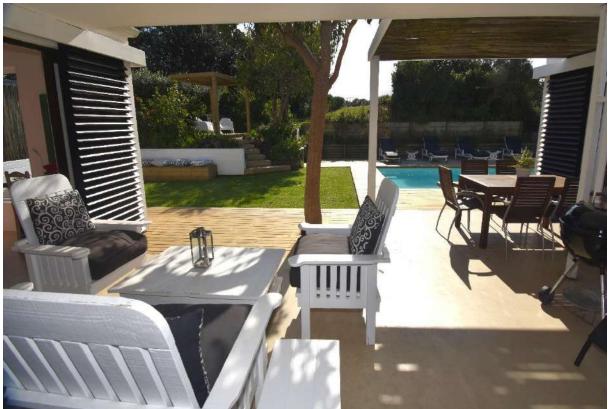

## **Rothersands 16**

Rothersands 16 is an extremely popular property. This lovely three bedroom villa is situated within easy walking distance to the popular Robberg Beach. The property has an open plan kitchen, lounge and dining room. There are three bedrooms two of which face the pool and garden and there are two bathrooms. The living room space opens onto a lovely outdoor sitting and entertainment area with barbeque. The pool with deck and garden is the ideal spot for absolute relaxation. For those lovely holiday sundowners the upstairs deck area is a treat! This property is suitable for all ages. It has been beautifully decorated and is well equipped.