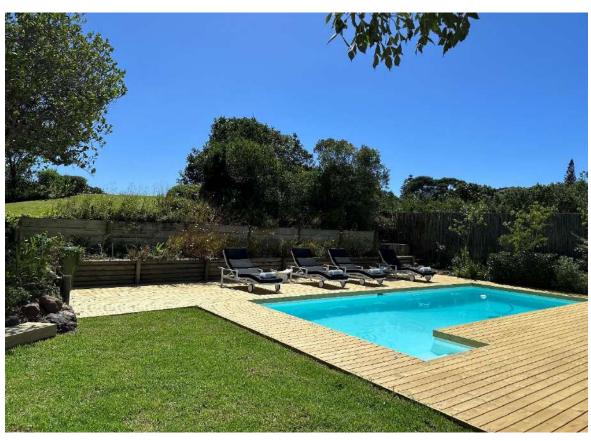

## **Rothersands 16**

Rothersands 16 is an extremely popular property. This lovely three bedroom villa is situated within easy walking distance to the popular Robberg Beach. The property has an open plan kitchen, lounge and dining room. There are three bedrooms two of which face the pool and garden and there are two bathrooms. The living room space opens onto a lovely outdoor sitting and entertainment area with barbeque. The pool with deck and garden is the ideal spot for absolute relaxation. For those lovely holiday sundowners the upstairs deck area is a treat! This property is suitable for all ages. It has been beautifully decorated and is well equipped.