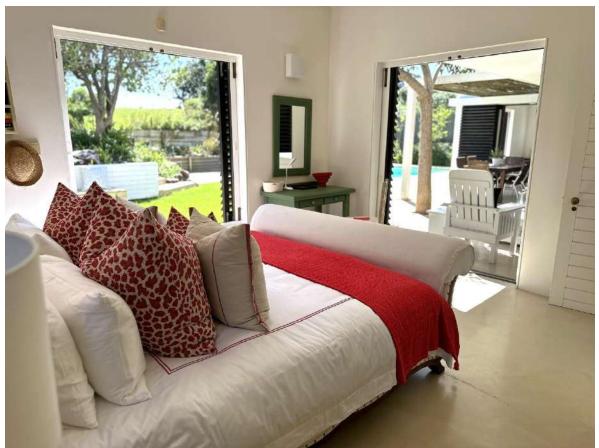

## **Rothersands 16**

Rothersands 16 is an extremely popular property. This lovely three bedroom villa is situated within easy walking distance to the popular Robberg Beach. The property has an open plan kitchen, lounge and dining room. There are three bedrooms two of which face the pool and garden and there are two bathrooms. The living room space opens onto a lovely outdoor sitting and entertainment area with barbeque. The pool with deck and garden is the ideal spot for absolute relaxation. For those lovely holiday sundowners the upstairs deck area is a treat! This property is suitable for all ages. It has been beautifully decorated and is well equipped.