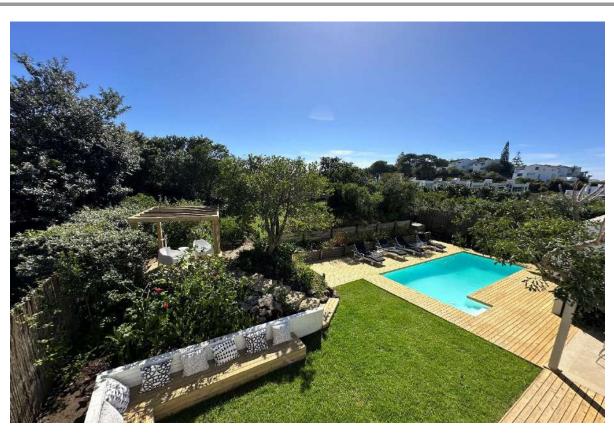

## **Rothersands 16**

Rothersands 16 is an extremely popular property. This lovely three bedroom villa is situated within easy walking distance to the popular Robberg Beach. The property has an open plan kitchen, lounge and dining room. There are three bedrooms two of which face the pool and garden and there are two bathrooms. The living room space opens onto a lovely outdoor sitting and entertainment area with barbeque. The pool with deck and garden is the ideal spot for absolute relaxation. For those lovely holiday sundowners the upstairs deck area is a treat! This property is suitable for all ages. It has been beautifully decorated and is well equipped.