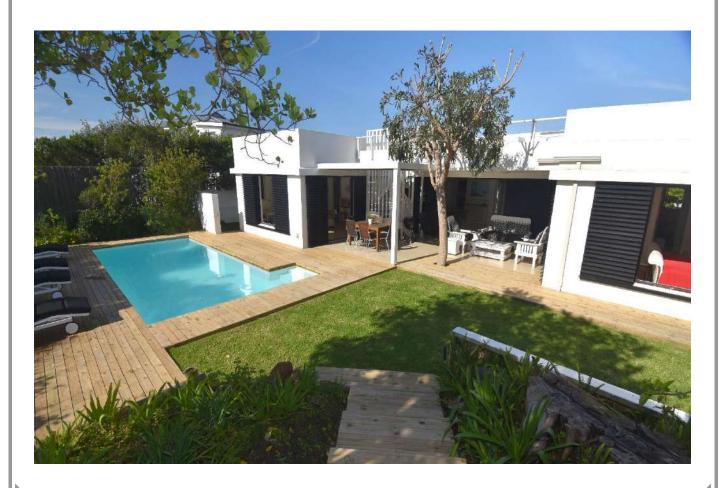

## **Rothersands 16**

Rothersands 16 is an extremely popular property. This lovely three bedroom villa is situated within easy walking distance to the popular Robberg Beach. The property has an open plan kitchen, lounge and dining room. There are three bedrooms two of which face the pool and garden and there are two bathrooms. The living room space opens onto a lovely outdoor sitting and entertainment area with barbeque. The pool with deck and garden is the ideal spot for absolute relaxation. For those lovely holiday sundowners the upstairs deck area is a treat! This property is suitable for all ages. It has been beautifully decorated and is well equipped.