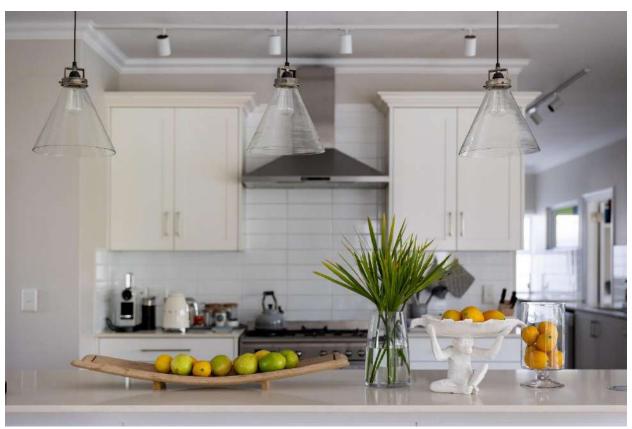

## Roche Bonne 28

We love this beautiful north facing family home. Not only is it within easy walking distance to Robberg Beach but overlooks the most stunning indigenous greenbelt. The property has been beautifully designed with perfect finishings for the ultimate beach house feel. The open plan living area is light and airy and opens onto a covered patio and pool and deck area which overlooks the surrounding vegetation. With a pizza oven, barbeque facilities, dining and sitting area this is the place to unwind. This home is perfectly setup for entertainment with a pool table, table tennis and darts forming a games area of the bar room. Five bedrooms are upstairs including the spacious, light and airy master bedroom. Downstairs is a bunkroom made of 4 double beds and has an en-suite bathroom. This home is close to shops, restaurants and the schul. It is beautifully furnished, comfortable and with attention to detail for holiday living it is the ideal property for a beach break.