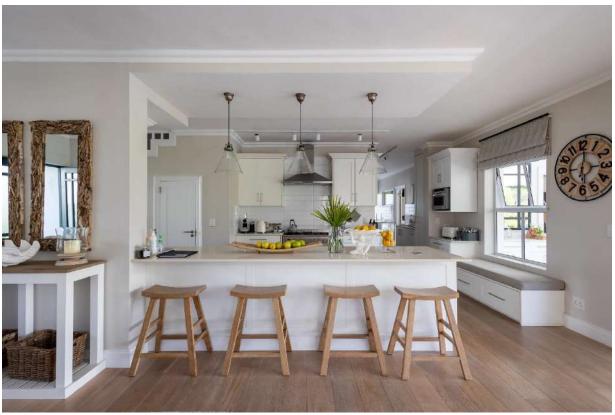

## Roche Bonne 28

We love this beautiful north facing family home. Not only is it within easy walking distance to Robberg Beach but overlooks the most stunning indigenous greenbelt. The property has been beautifully designed with perfect finishings for the ultimate beach house feel. The open plan living area is light and airy and opens onto a covered patio and pool and deck area which overlooks the surrounding vegetation. With a pizza oven, barbeque facilities, dining and sitting area this is the place to unwind. This home is perfectly setup for entertainment with a pool table, table tennis and darts forming a games area of the bar room. Five bedrooms are upstairs including the spacious, light and airy master bedroom. Downstairs is a bunkroom made of 4 double beds and has an en-suite bathroom. This home is close to shops, restaurants and the schul. It is beautifully furnished, comfortable and with attention to detail for holiday living it is the ideal property for a beach break.