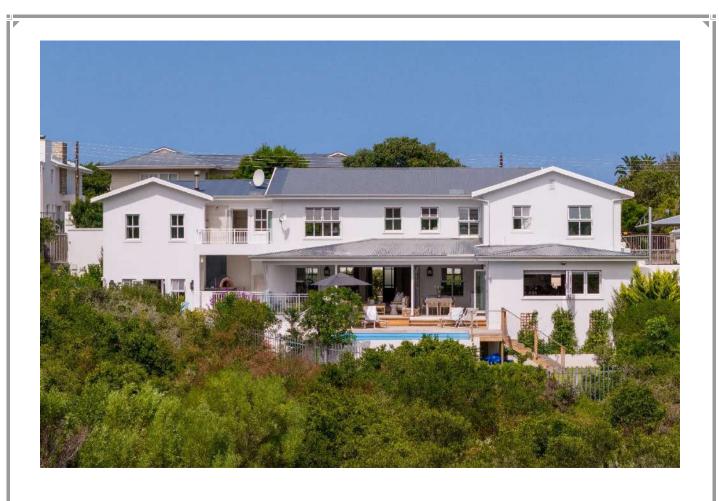

## Roche Bonne 28

We love this beautiful north facing family home. Not only is it within easy walking distance to Robberg Beach but overlooks the most stunning indigenous greenbelt. The property has been beautifully designed with perfect finishings for the ultimate beach house feel. The open plan living area is light and airy and opens onto a covered patio and pool and deck area which overlooks the surrounding vegetation. With a pizza oven, barbeque facilities, dining and sitting area this is the place to unwind. This home is perfectly setup for entertainment with a pool table, table tennis and darts forming a games area of the bar room. Five bedrooms are upstairs including the spacious, light and airy master bedroom. Downstairs is a bunkroom made of 4 double beds and has an en-suite bathroom. This home is close to shops, restaurants and the schul. It is beautifully furnished, comfortable and with attention to detail for holiday living it is the ideal property for a beach break.