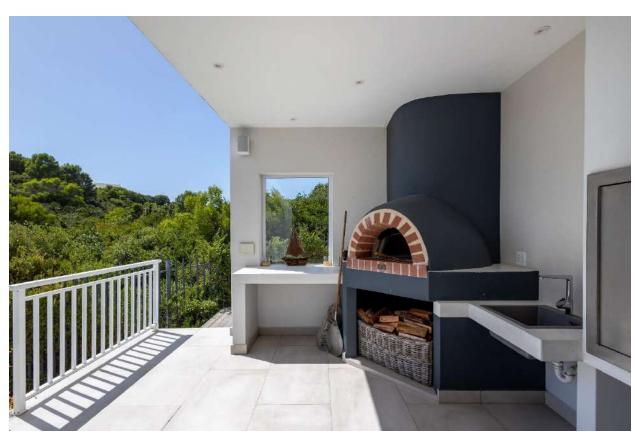

## Roche Bonne 28

We love this beautiful north facing family home. Not only is it within easy walking distance to Robberg Beach but overlooks the most stunning indigenous greenbelt. The property has been beautifully designed with perfect finishings for the ultimate beach house feel. The open plan living area is light and airy and opens onto a covered patio and pool and deck area which overlooks the surrounding vegetation. With a pizza oven, barbeque facilities, dining and sitting area this is the place to unwind. This home is perfectly setup for entertainment with a pool table, table tennis and darts forming a games area of the bar room. Five bedrooms are upstairs including the spacious, light and airy master bedroom. Downstairs is a bunkroom made of 4 double beds and has an en-suite bathroom. This home is close to shops, restaurants and the schul. It is beautifully furnished, comfortable and with attention to detail for holiday living it is the ideal property for a beach break.