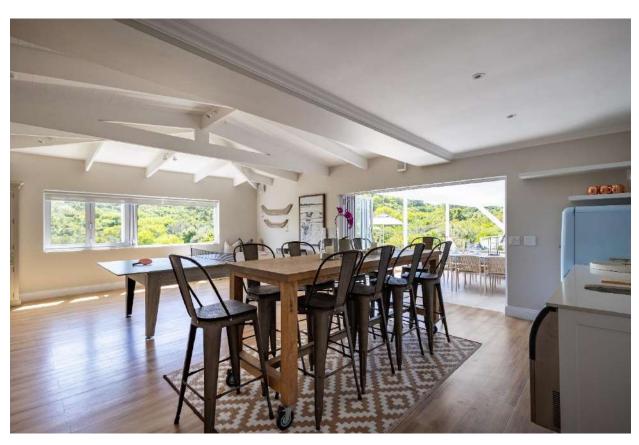

## Roche Bonne 28

We love this beautiful north facing family home. Not only is it within easy walking distance to Robberg Beach but overlooks the most stunning indigenous greenbelt. The property has been beautifully designed with perfect finishings for the ultimate beach house feel. The open plan living area is light and airy and opens onto a covered patio and pool and deck area which overlooks the surrounding vegetation. With a pizza oven, barbeque facilities, dining and sitting area this is the place to unwind. This home is perfectly setup for entertainment with a pool table, table tennis and darts forming a games area of the bar room. Five bedrooms are upstairs including the spacious, light and airy master bedroom. Downstairs is a bunkroom made of 4 double beds and has an en-suite bathroom. This home is close to shops, restaurants and the schul. It is beautifully furnished, comfortable and with attention to detail for holiday living it is the ideal property for a beach break.