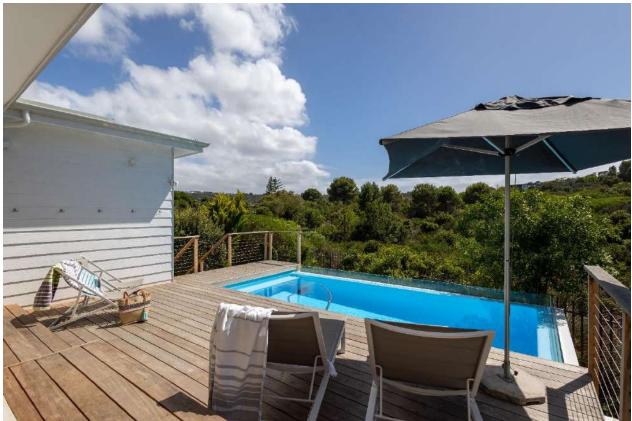

## Roche Bonne 28

We love this beautiful north facing family home. Not only is it within easy walking distance to Robberg Beach but overlooks the most stunning indigenous greenbelt. The property has been beautifully designed with perfect finishings for the ultimate beach house feel. The open plan living area is light and airy and opens onto a covered patio and pool and deck area which overlooks the surrounding vegetation. With a pizza oven, barbeque facilities, dining and sitting area this is the place to unwind. This home is perfectly setup for entertainment with a pool table, table tennis and darts forming a games area of the bar room. Five bedrooms are upstairs including the spacious, light and airy master bedroom. Downstairs is a bunkroom made of 4 double beds and has an en-suite bathroom. This home is close to shops, restaurants and the schul. It is beautifully furnished, comfortable and with attention to detail for holiday living it is the ideal property for a beach break.