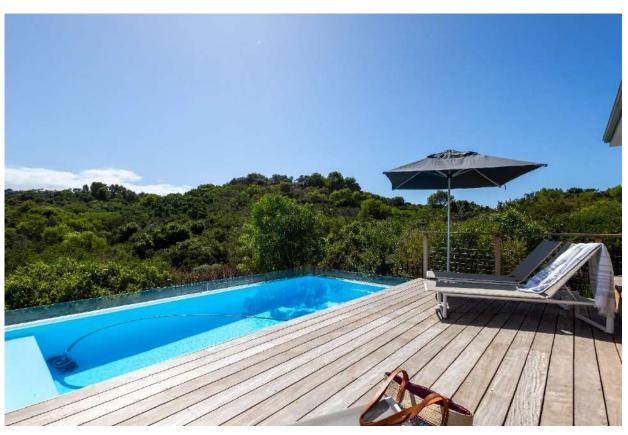

## Roche Bonne 28

We love this beautiful north facing family home. Not only is it within easy walking distance to Robberg Beach but overlooks the most stunning indigenous greenbelt. The property has been beautifully designed with perfect finishings for the ultimate beach house feel. The open plan living area is light and airy and opens onto a covered patio and pool and deck area which overlooks the surrounding vegetation. With a pizza oven, barbeque facilities, dining and sitting area this is the place to unwind. This home is perfectly setup for entertainment with a pool table, table tennis and darts forming a games area of the bar room. Five bedrooms are upstairs including the spacious, light and airy master bedroom. Downstairs is a bunkroom made of 4 double beds and has an en-suite bathroom. This home is close to shops, restaurants and the schul. It is beautifully furnished, comfortable and with attention to detail for holiday living it is the ideal property for a beach break.