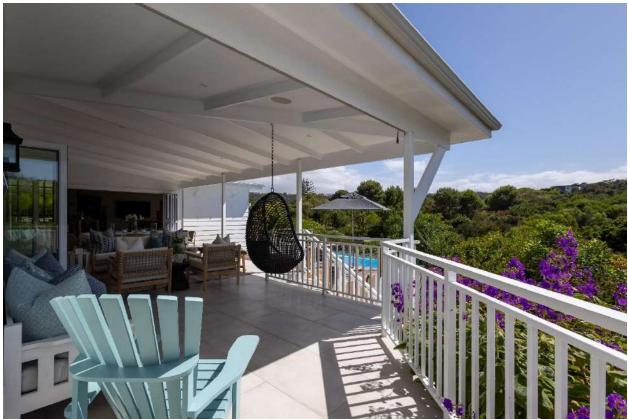

## Roche Bonne 28

We love this beautiful north facing family home. Not only is it within easy walking distance to Robberg Beach but overlooks the most stunning indigenous greenbelt. The property has been beautifully designed with perfect finishings for the ultimate beach house feel. The open plan living area is light and airy and opens onto a covered patio and pool and deck area which overlooks the surrounding vegetation. With a pizza oven, barbeque facilities, dining and sitting area this is the place to unwind. This home is perfectly setup for entertainment with a pool table, table tennis and darts forming a games area of the bar room. Five bedrooms are upstairs including the spacious, light and airy master bedroom. Downstairs is a bunkroom made of 4 double beds and has an en-suite bathroom. This home is close to shops, restaurants and the schul. It is beautifully furnished, comfortable and with attention to detail for holiday living it is the ideal property for a beach break.