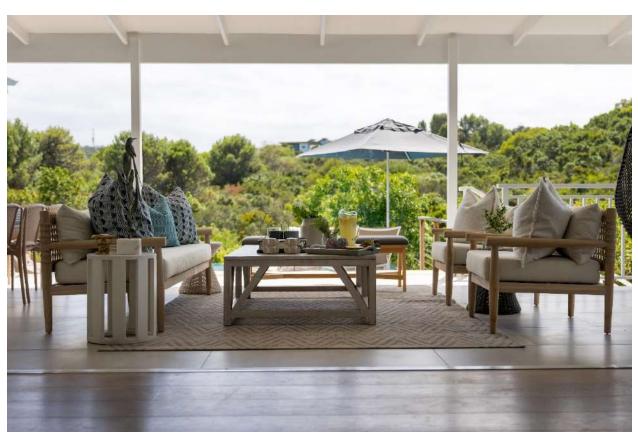

## Roche Bonne 28

We love this beautiful north facing family home. Not only is it within easy walking distance to Robberg Beach but overlooks the most stunning indigenous greenbelt. The property has been beautifully designed with perfect finishings for the ultimate beach house feel. The open plan living area is light and airy and opens onto a covered patio and pool and deck area which overlooks the surrounding vegetation. With a pizza oven, barbeque facilities, dining and sitting area this is the place to unwind. This home is perfectly setup for entertainment with a pool table, table tennis and darts forming a games area of the bar room. Five bedrooms are upstairs including the spacious, light and airy master bedroom. Downstairs is a bunkroom made of 4 double beds and has an en-suite bathroom. This home is close to shops, restaurants and the schul. It is beautifully furnished, comfortable and with attention to detail for holiday living it is the ideal property for a beach break.