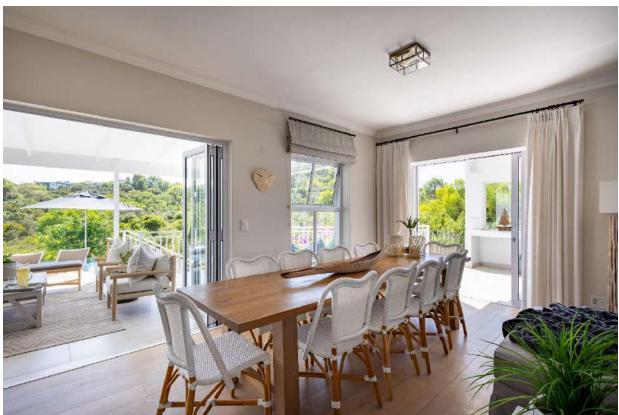

## Roche Bonne 28

We love this beautiful north facing family home. Not only is it within easy walking distance to Robberg Beach but overlooks the most stunning indigenous greenbelt. The property has been beautifully designed with perfect finishings for the ultimate beach house feel. The open plan living area is light and airy and opens onto a covered patio and pool and deck area which overlooks the surrounding vegetation. With a pizza oven, barbeque facilities, dining and sitting area this is the place to unwind. This home is perfectly setup for entertainment with a pool table, table tennis and darts forming a games area of the bar room. Five bedrooms are upstairs including the spacious, light and airy master bedroom. Downstairs is a bunkroom made of 4 double beds and has an en-suite bathroom. This home is close to shops, restaurants and the schul. It is beautifully furnished, comfortable and with attention to detail for holiday living it is the ideal property for a beach break.