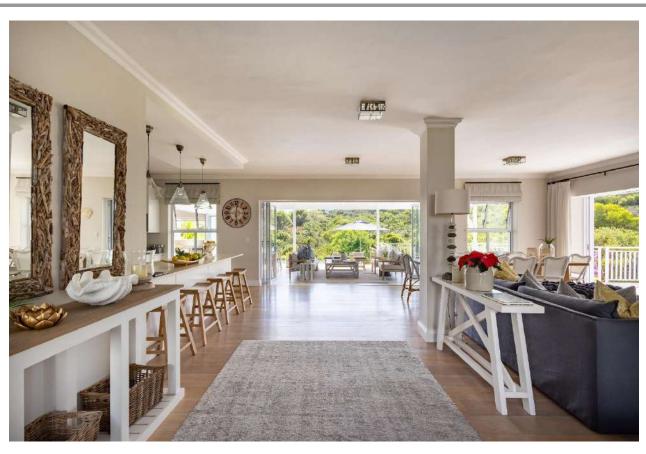

## Roche Bonne 28

We love this beautiful north facing family home. Not only is it within easy walking distance to Robberg Beach but overlooks the most stunning indigenous greenbelt. The property has been beautifully designed with perfect finishings for the ultimate beach house feel. The open plan living area is light and airy and opens onto a covered patio and pool and deck area which overlooks the surrounding vegetation. With a pizza oven, barbeque facilities, dining and sitting area this is the place to unwind. This home is perfectly setup for entertainment with a pool table, table tennis and darts forming a games area of the bar room. Five bedrooms are upstairs including the spacious, light and airy master bedroom. Downstairs is a bunkroom made of 4 double beds and has an en-suite bathroom. This home is close to shops, restaurants and the schul. It is beautifully furnished, comfortable and with attention to detail for holiday living it is the ideal property for a beach break.