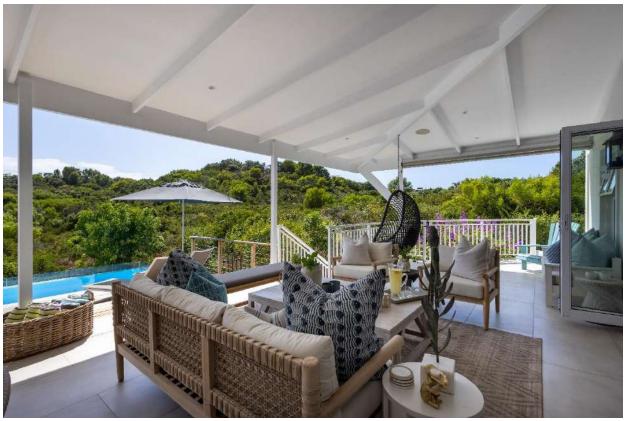

## Roche Bonne 28

We love this beautiful north facing family home. Not only is it within easy walking distance to Robberg Beach but overlooks the most stunning indigenous greenbelt. The property has been beautifully designed with perfect finishings for the ultimate beach house feel. The open plan living area is light and airy and opens onto a covered patio and pool and deck area which overlooks the surrounding vegetation. With a pizza oven, barbeque facilities, dining and sitting area this is the place to unwind. This home is perfectly setup for entertainment with a pool table, table tennis and darts forming a games area of the bar room. Five bedrooms are upstairs including the spacious, light and airy master bedroom. Downstairs is a bunkroom made of 4 double beds and has an en-suite bathroom. This home is close to shops, restaurants and the schul. It is beautifully furnished, comfortable and with attention to detail for holiday living it is the ideal property for a beach break.