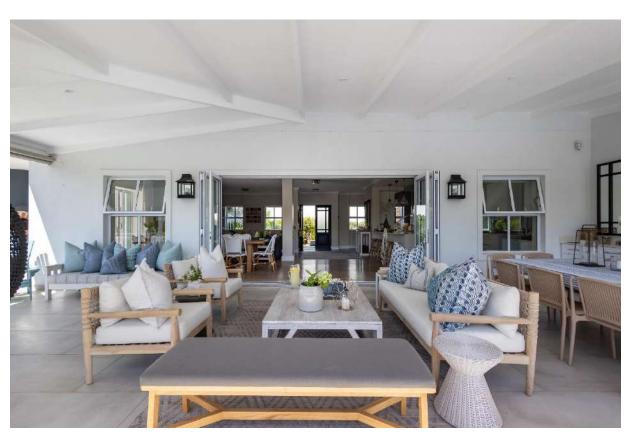

## Roche Bonne 28

We love this beautiful north facing family home. Not only is it within easy walking distance to Robberg Beach but overlooks the most stunning indigenous greenbelt. The property has been beautifully designed with perfect finishings for the ultimate beach house feel. The open plan living area is light and airy and opens onto a covered patio and pool and deck area which overlooks the surrounding vegetation. With a pizza oven, barbeque facilities, dining and sitting area this is the place to unwind. This home is perfectly setup for entertainment with a pool table, table tennis and darts forming a games area of the bar room. Five bedrooms are upstairs including the spacious, light and airy master bedroom. Downstairs is a bunkroom made of 4 double beds and has an en-suite bathroom. This home is close to shops, restaurants and the schul. It is beautifully furnished, comfortable and with attention to detail for holiday living it is the ideal property for a beach break.