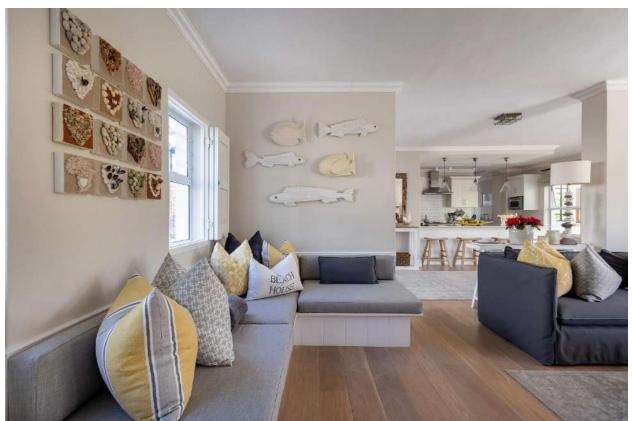

## Roche Bonne 28

We love this beautiful north facing family home. Not only is it within easy walking distance to Robberg Beach but overlooks the most stunning indigenous greenbelt. The property has been beautifully designed with perfect finishings for the ultimate beach house feel. The open plan living area is light and airy and opens onto a covered patio and pool and deck area which overlooks the surrounding vegetation. With a pizza oven, barbeque facilities, dining and sitting area this is the place to unwind. This home is perfectly setup for entertainment with a pool table, table tennis and darts forming a games area of the bar room. Five bedrooms are upstairs including the spacious, light and airy master bedroom. Downstairs is a bunkroom made of 4 double beds and has an en-suite bathroom. This home is close to shops, restaurants and the schul. It is beautifully furnished, comfortable and with attention to detail for holiday living it is the ideal property for a beach break.