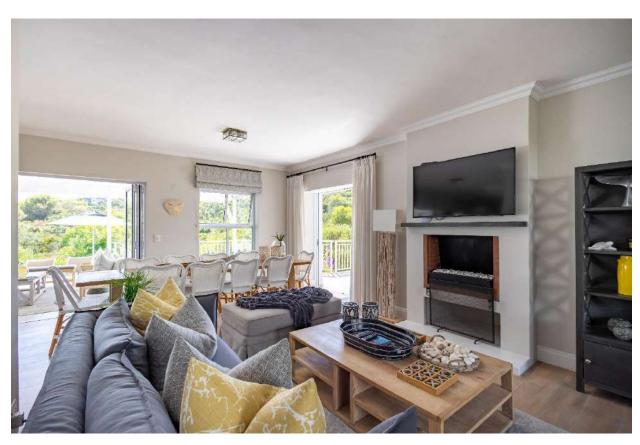

## Roche Bonne 28

We love this beautiful north facing family home. Not only is it within easy walking distance to Robberg Beach but overlooks the most stunning indigenous greenbelt. The property has been beautifully designed with perfect finishings for the ultimate beach house feel. The open plan living area is light and airy and opens onto a covered patio and pool and deck area which overlooks the surrounding vegetation. With a pizza oven, barbeque facilities, dining and sitting area this is the place to unwind. This home is perfectly setup for entertainment with a pool table, table tennis and darts forming a games area of the bar room. Five bedrooms are upstairs including the spacious, light and airy master bedroom. Downstairs is a bunkroom made of 4 double beds and has an en-suite bathroom. This home is close to shops, restaurants and the schul. It is beautifully furnished, comfortable and with attention to detail for holiday living it is the ideal property for a beach break.