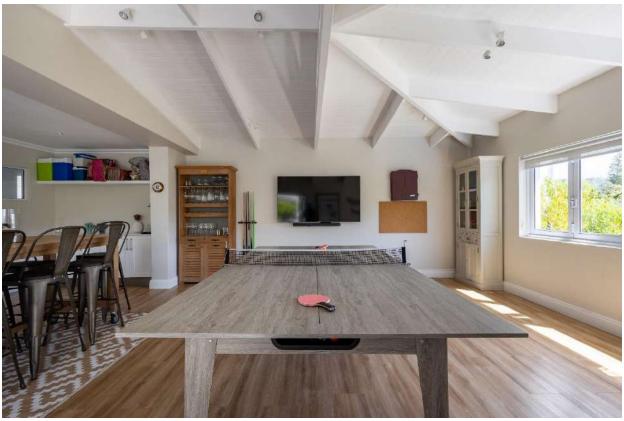

## Roche Bonne 28

We love this beautiful north facing family home. Not only is it within easy walking distance to Robberg Beach but overlooks the most stunning indigenous greenbelt. The property has been beautifully designed with perfect finishings for the ultimate beach house feel. The open plan living area is light and airy and opens onto a covered patio and pool and deck area which overlooks the surrounding vegetation. With a pizza oven, barbeque facilities, dining and sitting area this is the place to unwind. This home is perfectly setup for entertainment with a pool table, table tennis and darts forming a games area of the bar room. Five bedrooms are upstairs including the spacious, light and airy master bedroom. Downstairs is a bunkroom made of 4 double beds and has an en-suite bathroom. This home is close to shops, restaurants and the schul. It is beautifully furnished, comfortable and with attention to detail for holiday living it is the ideal property for a beach break.