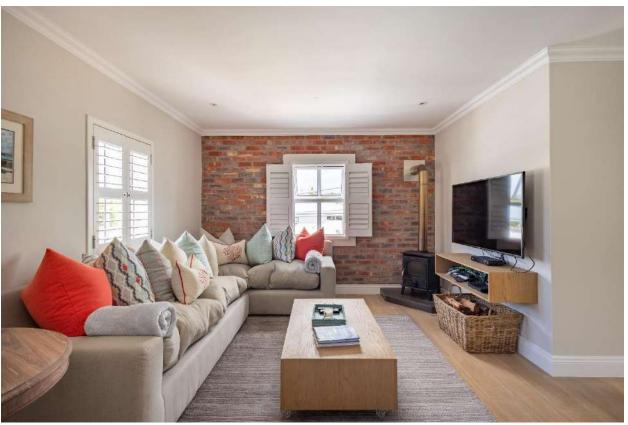

## Roche Bonne 28

We love this beautiful north facing family home. Not only is it within easy walking distance to Robberg Beach but overlooks the most stunning indigenous greenbelt. The property has been beautifully designed with perfect finishings for the ultimate beach house feel. The open plan living area is light and airy and opens onto a covered patio and pool and deck area which overlooks the surrounding vegetation. With a pizza oven, barbeque facilities, dining and sitting area this is the place to unwind. This home is perfectly setup for entertainment with a pool table, table tennis and darts forming a games area of the bar room. Five bedrooms are upstairs including the spacious, light and airy master bedroom. Downstairs is a bunkroom made of 4 double beds and has an en-suite bathroom. This home is close to shops, restaurants and the schul. It is beautifully furnished, comfortable and with attention to detail for holiday living it is the ideal property for a beach break.