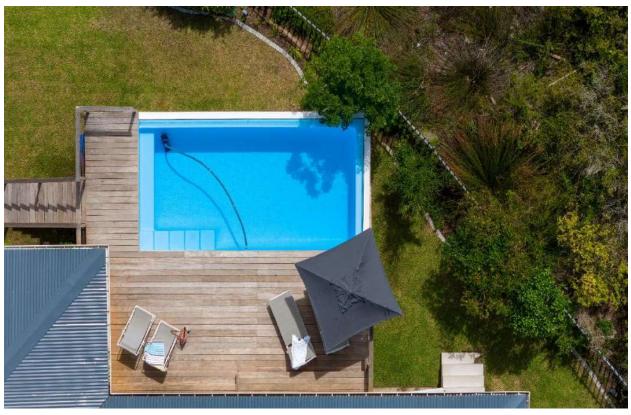

## Roche Bonne 28

We love this beautiful north facing family home. Not only is it within easy walking distance to Robberg Beach but overlooks the most stunning indigenous greenbelt. The property has been beautifully designed with perfect finishings for the ultimate beach house feel. The open plan living area is light and airy and opens onto a covered patio and pool and deck area which overlooks the surrounding vegetation. With a pizza oven, barbeque facilities, dining and sitting area this is the place to unwind. This home is perfectly setup for entertainment with a pool table, table tennis and darts forming a games area of the bar room. Five bedrooms are upstairs including the spacious, light and airy master bedroom. Downstairs is a bunkroom made of 4 double beds and has an en-suite bathroom. This home is close to shops, restaurants and the schul. It is beautifully furnished, comfortable and with attention to detail for holiday living it is the ideal property for a beach break.