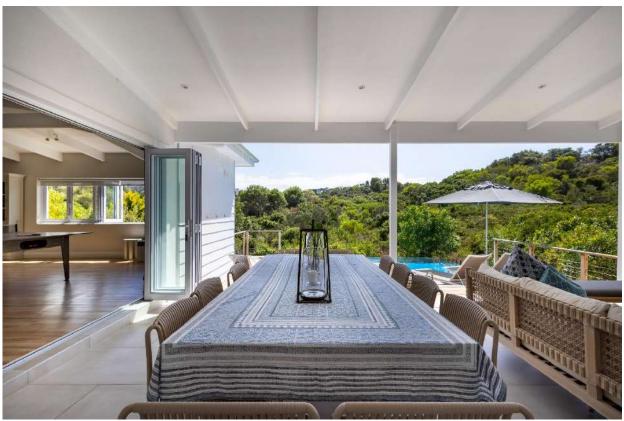

## Roche Bonne 28

We love this beautiful north facing family home. Not only is it within easy walking distance to Robberg Beach but overlooks the most stunning indigenous greenbelt. The property has been beautifully designed with perfect finishings for the ultimate beach house feel. The open plan living area is light and airy and opens onto a covered patio and pool and deck area which overlooks the surrounding vegetation. With a pizza oven, barbeque facilities, dining and sitting area this is the place to unwind. This home is perfectly setup for entertainment with a pool table, table tennis and darts forming a games area of the bar room. Five bedrooms are upstairs including the spacious, light and airy master bedroom. Downstairs is a bunkroom made of 4 double beds and has an en-suite bathroom. This home is close to shops, restaurants and the schul. It is beautifully furnished, comfortable and with attention to detail for holiday living it is the ideal property for a beach break.