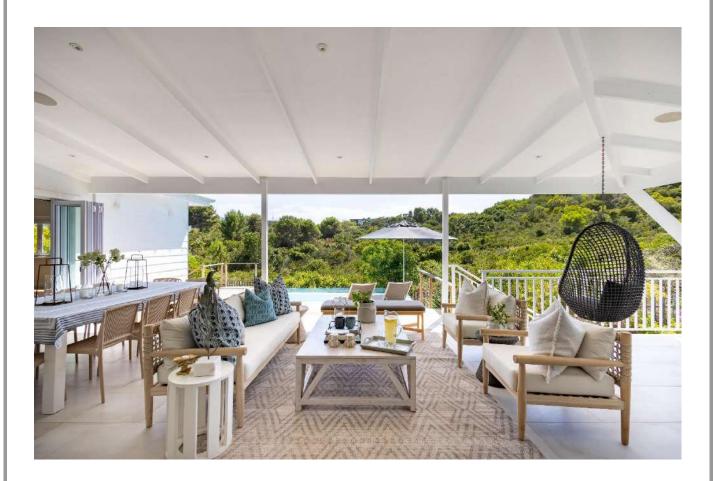

## Roche Bonne 28

We love this beautiful north facing family home. Not only is it within easy walking distance to Robberg Beach but overlooks the most stunning indigenous greenbelt. The property has been beautifully designed with perfect finishings for the ultimate beach house feel. The open plan living area is light and airy and opens onto a covered patio and pool and deck area which overlooks the surrounding vegetation. With a pizza oven, barbeque facilities, dining and sitting area this is the place to unwind. This home is perfectly setup for entertainment with a pool table, table tennis and darts forming a games area of the bar room. Five bedrooms are upstairs including the spacious, light and airy master bedroom. Downstairs is a bunkroom made of 4 double beds and has an en-suite bathroom. This home is close to shops, restaurants and the schul. It is beautifully furnished, comfortable and with attention to detail for holiday living it is the ideal property for a beach break.