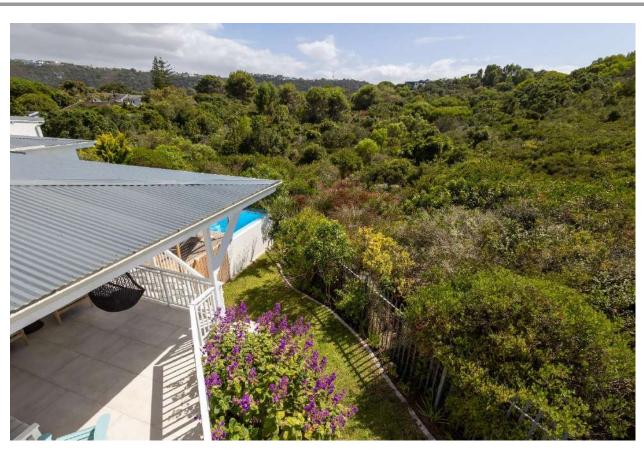

## Roche Bonne 28

We love this beautiful north facing family home. Not only is it within easy walking distance to Robberg Beach but overlooks the most stunning indigenous greenbelt. The property has been beautifully designed with perfect finishings for the ultimate beach house feel. The open plan living area is light and airy and opens onto a covered patio and pool and deck area which overlooks the surrounding vegetation. With a pizza oven, barbeque facilities, dining and sitting area this is the place to unwind. This home is perfectly setup for entertainment with a pool table, table tennis and darts forming a games area of the bar room. Five bedrooms are upstairs including the spacious, light and airy master bedroom. Downstairs is a bunkroom made of 4 double beds and has an en-suite bathroom. This home is close to shops, restaurants and the schul. It is beautifully furnished, comfortable and with attention to detail for holiday living it is the ideal property for a beach break.