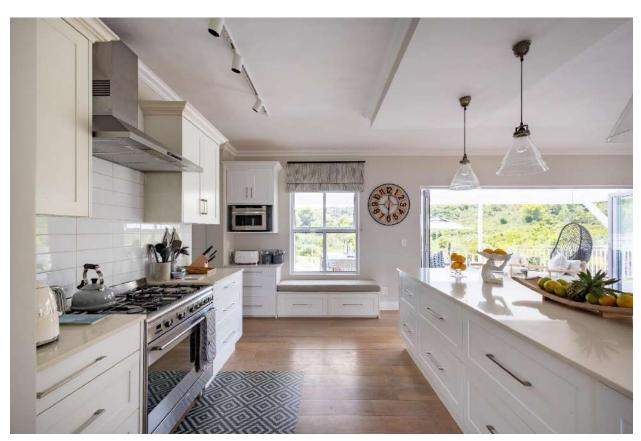

## Roche Bonne 28

We love this beautiful north facing family home. Not only is it within easy walking distance to Robberg Beach but overlooks the most stunning indigenous greenbelt. The property has been beautifully designed with perfect finishings for the ultimate beach house feel. The open plan living area is light and airy and opens onto a covered patio and pool and deck area which overlooks the surrounding vegetation. With a pizza oven, barbeque facilities, dining and sitting area this is the place to unwind. This home is perfectly setup for entertainment with a pool table, table tennis and darts forming a games area of the bar room. Five bedrooms are upstairs including the spacious, light and airy master bedroom. Downstairs is a bunkroom made of 4 double beds and has an en-suite bathroom. This home is close to shops, restaurants and the schul. It is beautifully furnished, comfortable and with attention to detail for holiday living it is the ideal property for a beach break.