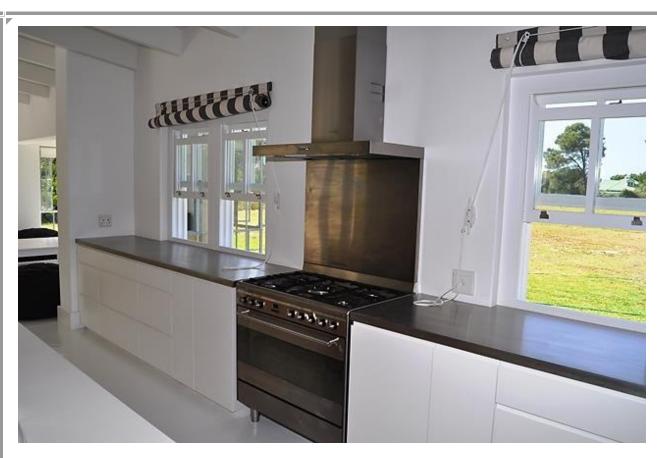

## River Villa

This magnificent villa is an absolute gem! It is situated on a spacious piece of land on the Piesang River. The house is designed round an open courtyard. To the left is the master bedroom which leads onto the pool deck with river views. Down the passage on the same side of the house are another two bedrooms. On the other side of the house are another two bedrooms. The open plan and extremely modern kitchen leads onto the dining and living area. Also open plan off the kitchen is a TV lounge. The main lounge leads onto a stunning outdoor entertainment area where you are bound to spend many hours! The pool and grass area off the outdoor entertainment have the meandering river as their backdrop. This house is exquisite in design and the pictures really say it all!