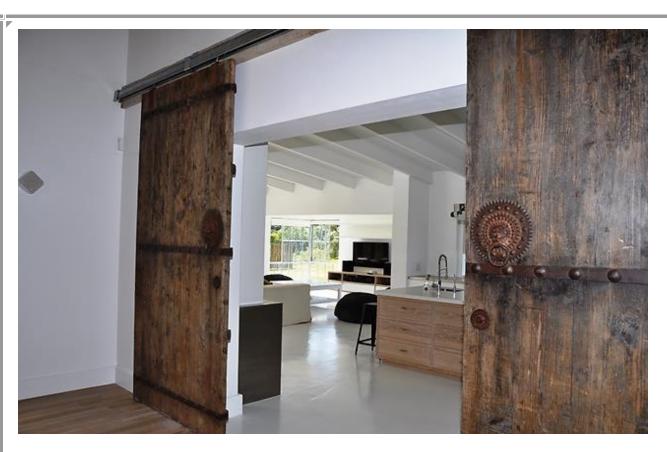

## River Villa

This magnificent villa is an absolute gem! It is situated on a spacious piece of land on the Piesang River. The house is designed round an open courtyard. To the left is the master bedroom which leads onto the pool deck with river views. Down the passage on the same side of the house are another two bedrooms. On the other side of the house are another two bedrooms. The open plan and extremely modern kitchen leads onto the dining and living area. Also open plan off the kitchen is a TV lounge. The main lounge leads onto a stunning outdoor entertainment area where you are bound to spend many hours! The pool and grass area off the outdoor entertainment have the meandering river as their backdrop. This house is exquisite in design and the pictures really say it all!