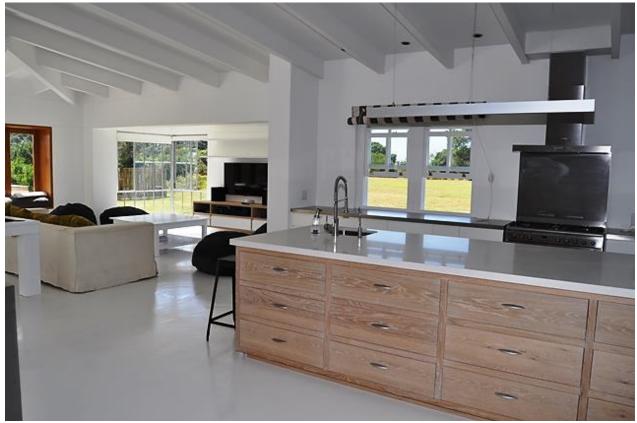

## River Villa

This magnificent villa is an absolute gem! It is situated on a spacious piece of land on the Piesang River. The house is designed round an open courtyard. To the left is the master bedroom which leads onto the pool deck with river views. Down the passage on the same side of the house are another two bedrooms. On the other side of the house are another two bedrooms. The open plan and extremely modern kitchen leads onto the dining and living area. Also open plan off the kitchen is a TV lounge. The main lounge leads onto a stunning outdoor entertainment area where you are bound to spend many hours! The pool and grass area off the outdoor entertainment have the meandering river as their backdrop. This house is exquisite in design and the pictures really say it all!