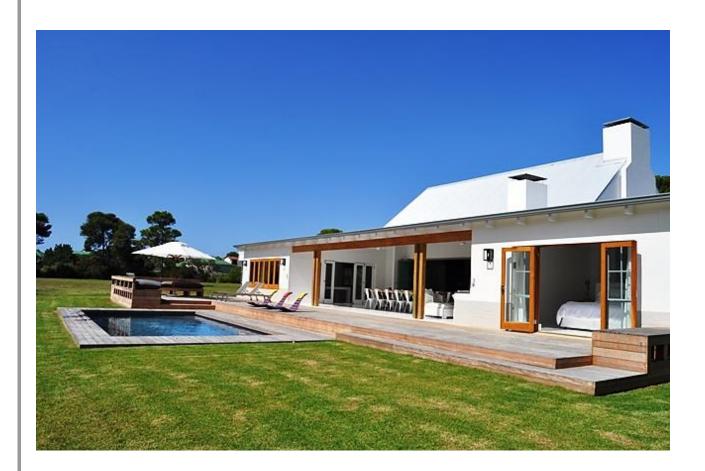

## River Villa

This magnificent villa is an absolute gem! It is situated on a spacious piece of land on the Piesang River. The house is designed round an open courtyard. To the left is the master bedroom which leads onto the pool deck with river views. Down the passage on the same side of the house are another two bedrooms. On the other side of the house are another two bedrooms. The open plan and extremely modern kitchen leads onto the dining and living area. Also open plan off the kitchen is a TV lounge. The main lounge leads onto a stunning outdoor entertainment area where you are bound to spend many hours! The pool and grass area off the outdoor entertainment have the meandering river as their backdrop. This house is exquisite in design and the pictures really say it all!