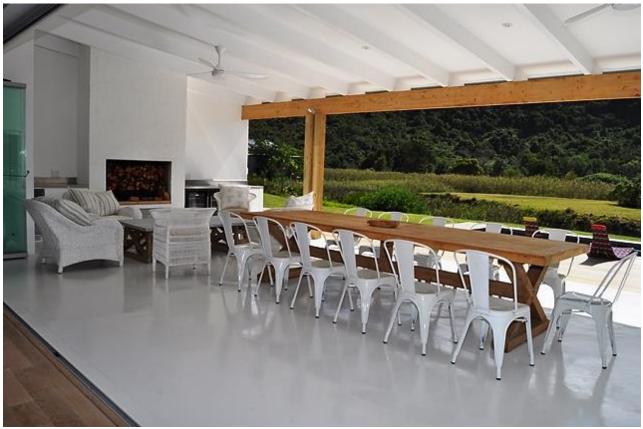

## River Villa

This magnificent villa is an absolute gem! It is situated on a spacious piece of land on the Piesang River. The house is designed round an open courtyard. To the left is the master bedroom which leads onto the pool deck with river views. Down the passage on the same side of the house are another two bedrooms. On the other side of the house are another two bedrooms. The open plan and extremely modern kitchen leads onto the dining and living area. Also open plan off the kitchen is a TV lounge. The main lounge leads onto a stunning outdoor entertainment area where you are bound to spend many hours! The pool and grass area off the outdoor entertainment have the meandering river as their backdrop. This house is exquisite in design and the pictures really say it all!