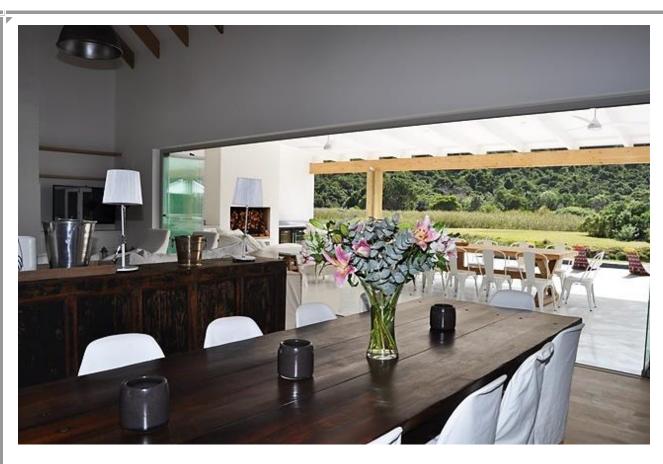

## River Villa

This magnificent villa is an absolute gem! It is situated on a spacious piece of land on the Piesang River. The house is designed round an open courtyard. To the left is the master bedroom which leads onto the pool deck with river views. Down the passage on the same side of the house are another two bedrooms. On the other side of the house are another two bedrooms. The open plan and extremely modern kitchen leads onto the dining and living area. Also open plan off the kitchen is a TV lounge. The main lounge leads onto a stunning outdoor entertainment area where you are bound to spend many hours! The pool and grass area off the outdoor entertainment have the meandering river as their backdrop. This house is exquisite in design and the pictures really say it all!