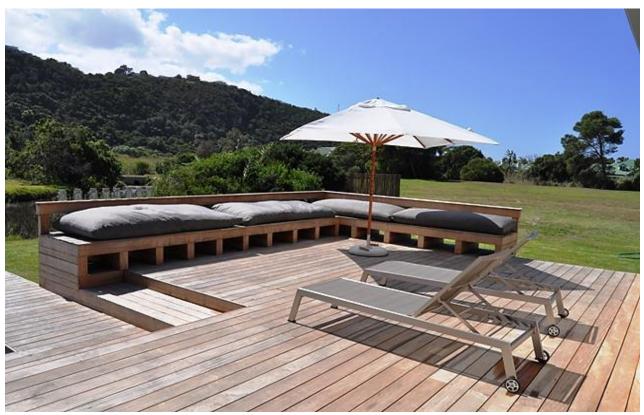

## River Villa

This magnificent villa is an absolute gem! It is situated on a spacious piece of land on the Piesang River. The house is designed round an open courtyard. To the left is the master bedroom which leads onto the pool deck with river views. Down the passage on the same side of the house are another two bedrooms. On the other side of the house are another two bedrooms. The open plan and extremely modern kitchen leads onto the dining and living area. Also open plan off the kitchen is a TV lounge. The main lounge leads onto a stunning outdoor entertainment area where you are bound to spend many hours! The pool and grass area off the outdoor entertainment have the meandering river as their backdrop. This house is exquisite in design and the pictures really say it all!