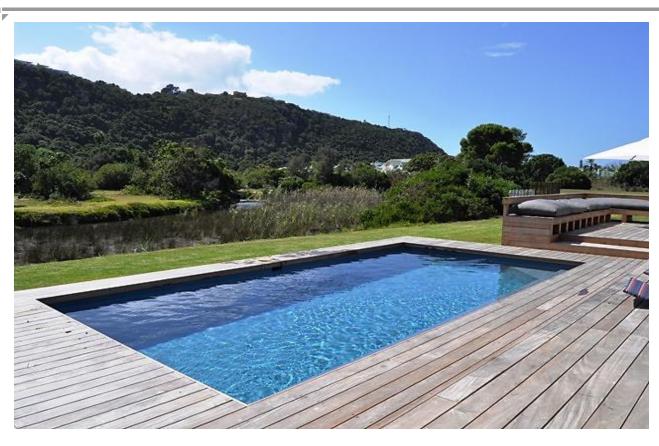

## River Villa

This magnificent villa is an absolute gem! It is situated on a spacious piece of land on the Piesang River. The house is designed round an open courtyard. To the left is the master bedroom which leads onto the pool deck with river views. Down the passage on the same side of the house are another two bedrooms. On the other side of the house are another two bedrooms. The open plan and extremely modern kitchen leads onto the dining and living area. Also open plan off the kitchen is a TV lounge. The main lounge leads onto a stunning outdoor entertainment area where you are bound to spend many hours! The pool and grass area off the outdoor entertainment have the meandering river as their backdrop. This house is exquisite in design and the pictures really say it all!