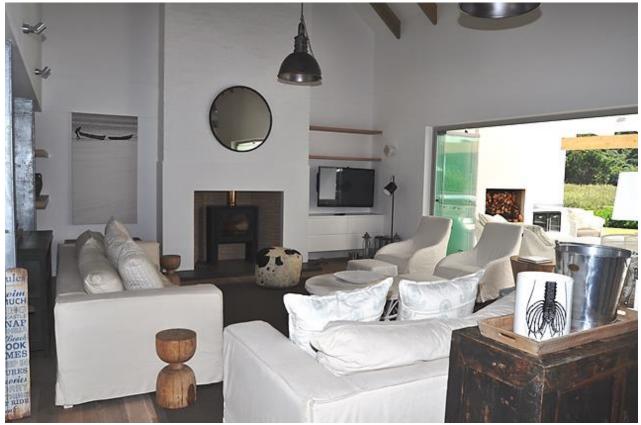

## River Villa

This magnificent villa is an absolute gem! It is situated on a spacious piece of land on the Piesang River. The house is designed round an open courtyard. To the left is the master bedroom which leads onto the pool deck with river views. Down the passage on the same side of the house are another two bedrooms. On the other side of the house are another two bedrooms. The open plan and extremely modern kitchen leads onto the dining and living area. Also open plan off the kitchen is a TV lounge. The main lounge leads onto a stunning outdoor entertainment area where you are bound to spend many hours! The pool and grass area off the outdoor entertainment have the meandering river as their backdrop. This house is exquisite in design and the pictures really say it all!