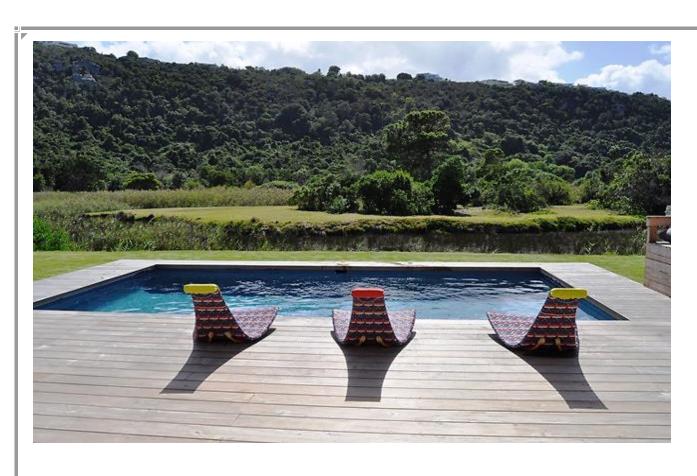

## River Villa

This magnificent villa is an absolute gem! It is situated on a spacious piece of land on the Piesang River. The house is designed round an open courtyard. To the left is the master bedroom which leads onto the pool deck with river views. Down the passage on the same side of the house are another two bedrooms. On the other side of the house are another two bedrooms. The open plan and extremely modern kitchen leads onto the dining and living area. Also open plan off the kitchen is a TV lounge. The main lounge leads onto a stunning outdoor entertainment area where you are bound to spend many hours! The pool and grass area off the outdoor entertainment have the meandering river as their backdrop. This house is exquisite in design and the pictures really say it all!