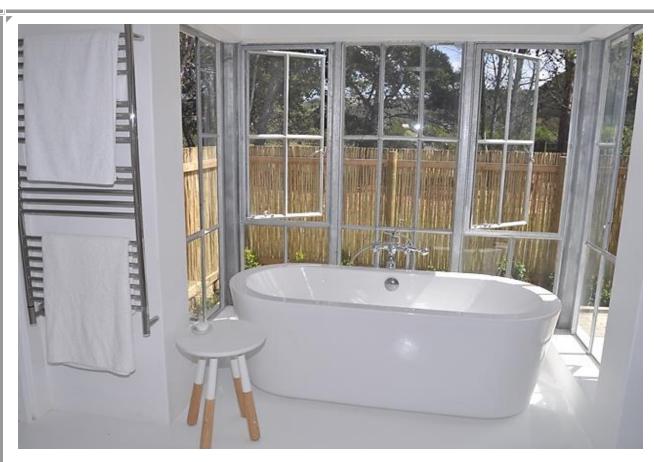

## River Villa

This magnificent villa is an absolute gem! It is situated on a spacious piece of land on the Piesang River. The house is designed round an open courtyard. To the left is the master bedroom which leads onto the pool deck with river views. Down the passage on the same side of the house are another two bedrooms. On the other side of the house are another two bedrooms. The open plan and extremely modern kitchen leads onto the dining and living area. Also open plan off the kitchen is a TV lounge. The main lounge leads onto a stunning outdoor entertainment area where you are bound to spend many hours! The pool and grass area off the outdoor entertainment have the meandering river as their backdrop. This house is exquisite in design and the pictures really say it all!