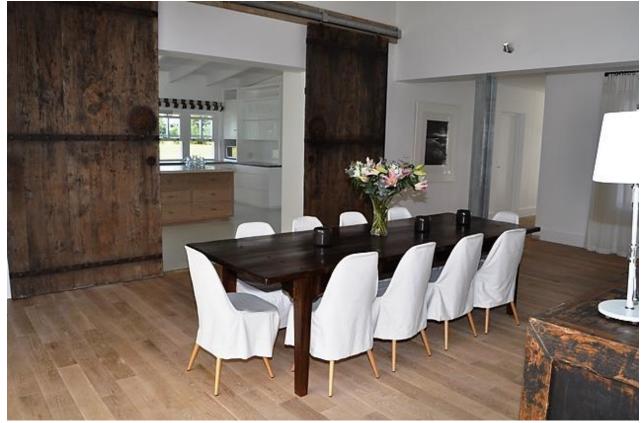

## River Villa

This magnificent villa is an absolute gem! It is situated on a spacious piece of land on the Piesang River. The house is designed round an open courtyard. To the left is the master bedroom which leads onto the pool deck with river views. Down the passage on the same side of the house are another two bedrooms. On the other side of the house are another two bedrooms. The open plan and extremely modern kitchen leads onto the dining and living area. Also open plan off the kitchen is a TV lounge. The main lounge leads onto a stunning outdoor entertainment area where you are bound to spend many hours! The pool and grass area off the outdoor entertainment have the meandering river as their backdrop. This house is exquisite in design and the pictures really say it all!