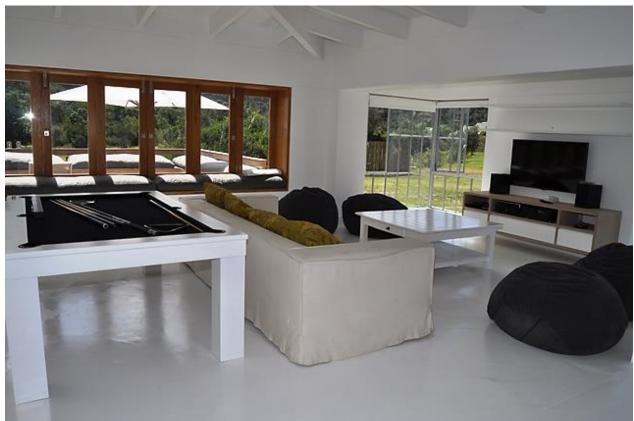

## River Villa

This magnificent villa is an absolute gem! It is situated on a spacious piece of land on the Piesang River. The house is designed round an open courtyard. To the left is the master bedroom which leads onto the pool deck with river views. Down the passage on the same side of the house are another two bedrooms. On the other side of the house are another two bedrooms. The open plan and extremely modern kitchen leads onto the dining and living area. Also open plan off the kitchen is a TV lounge. The main lounge leads onto a stunning outdoor entertainment area where you are bound to spend many hours! The pool and grass area off the outdoor entertainment have the meandering river as their backdrop. This house is exquisite in design and the pictures really say it all!