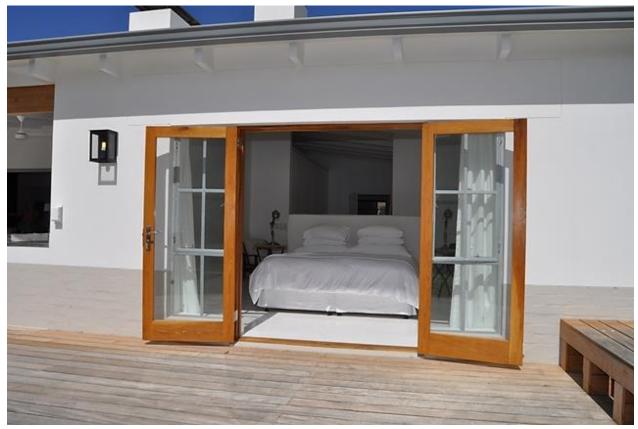

## River Villa

This magnificent villa is an absolute gem! It is situated on a spacious piece of land on the Piesang River. The house is designed round an open courtyard. To the left is the master bedroom which leads onto the pool deck with river views. Down the passage on the same side of the house are another two bedrooms. On the other side of the house are another two bedrooms. The open plan and extremely modern kitchen leads onto the dining and living area. Also open plan off the kitchen is a TV lounge. The main lounge leads onto a stunning outdoor entertainment area where you are bound to spend many hours! The pool and grass area off the outdoor entertainment have the meandering river as their backdrop. This house is exquisite in design and the pictures really say it all!