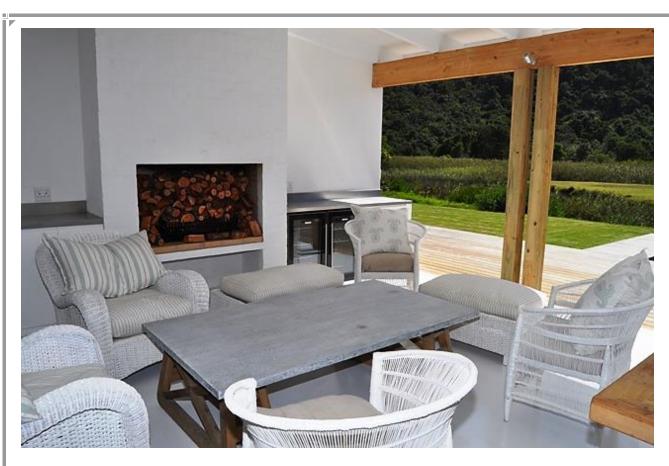

## River Villa

This magnificent villa is an absolute gem! It is situated on a spacious piece of land on the Piesang River. The house is designed round an open courtyard. To the left is the master bedroom which leads onto the pool deck with river views. Down the passage on the same side of the house are another two bedrooms. On the other side of the house are another two bedrooms. The open plan and extremely modern kitchen leads onto the dining and living area. Also open plan off the kitchen is a TV lounge. The main lounge leads onto a stunning outdoor entertainment area where you are bound to spend many hours! The pool and grass area off the outdoor entertainment have the meandering river as their backdrop. This house is exquisite in design and the pictures really say it all!