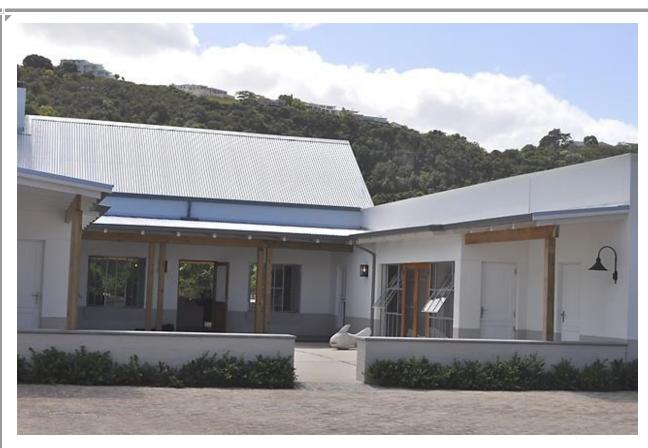

## River Villa

This magnificent villa is an absolute gem! It is situated on a spacious piece of land on the Piesang River. The house is designed round an open courtyard. To the left is the master bedroom which leads onto the pool deck with river views. Down the passage on the same side of the house are another two bedrooms. On the other side of the house are another two bedrooms. The open plan and extremely modern kitchen leads onto the dining and living area. Also open plan off the kitchen is a TV lounge. The main lounge leads onto a stunning outdoor entertainment area where you are bound to spend many hours! The pool and grass area off the outdoor entertainment have the meandering river as their backdrop. This house is exquisite in design and the pictures really say it all!