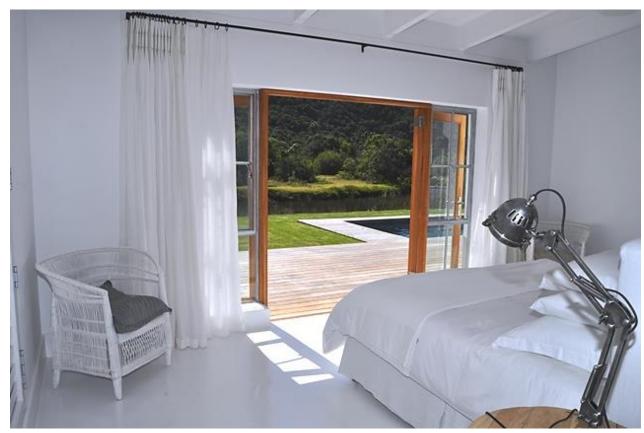

## River Villa

This magnificent villa is an absolute gem! It is situated on a spacious piece of land on the Piesang River. The house is designed round an open courtyard. To the left is the master bedroom which leads onto the pool deck with river views. Down the passage on the same side of the house are another two bedrooms. On the other side of the house are another two bedrooms. The open plan and extremely modern kitchen leads onto the dining and living area. Also open plan off the kitchen is a TV lounge. The main lounge leads onto a stunning outdoor entertainment area where you are bound to spend many hours! The pool and grass area off the outdoor entertainment have the meandering river as their backdrop. This house is exquisite in design and the pictures really say it all!