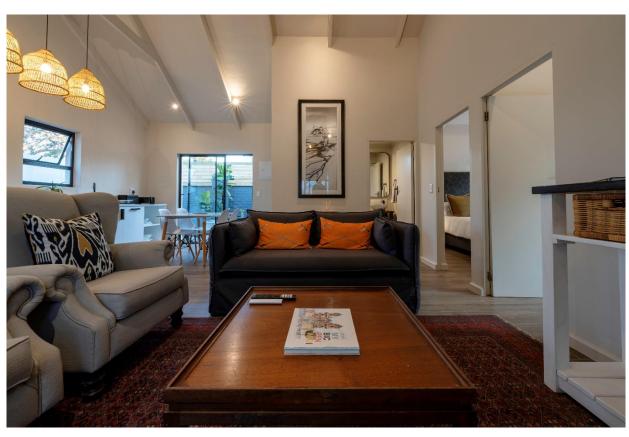

## Rhone Hill Cottage 5

This is a beautiful and modern two bedroom cottage which has been tastefully furnished. The living areas are open plan with lovely double volume ceilings. The lounge leads out to a patio deck area where an afternoon barbeque can be enjoyed, relaxing on the sofa while admiring the outdoor surroundings. The kitchenette is well equipped and flows into the dining area which leads out to a courtyard. Both bedrooms are well furnished and open out to a deck area where sun loungers provide a wonderful spot to relax with a book. The cottage is situated at Rhone Hill Polo Club, just a short drive from Plett central.