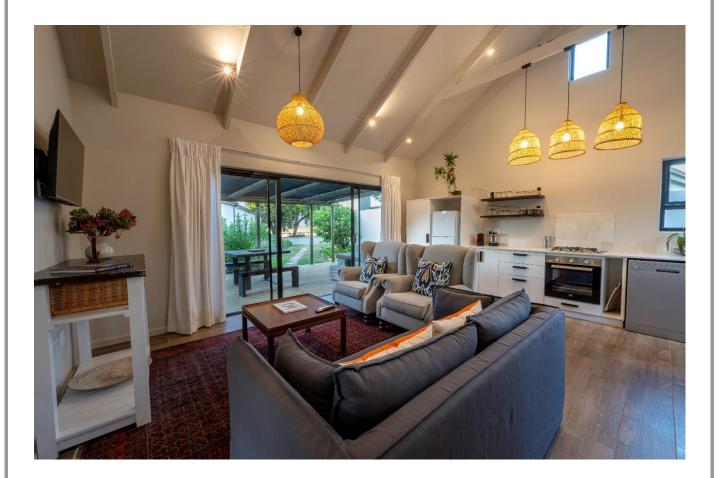

## Rhone Hill Cottage 5

This is a beautiful and modern two bedroom cottage which has been tastefully furnished. The living areas are open plan with lovely double volume ceilings. The lounge leads out to a patio deck area where an afternoon barbeque can be enjoyed, relaxing on the sofa while admiring the outdoor surroundings. The kitchenette is well equipped and flows into the dining area which leads out to a courtyard. Both bedrooms are well furnished and open out to a deck area where sun loungers provide a wonderful spot to relax with a book. The cottage is situated at Rhone Hill Polo Club, just a short drive from Plett central.