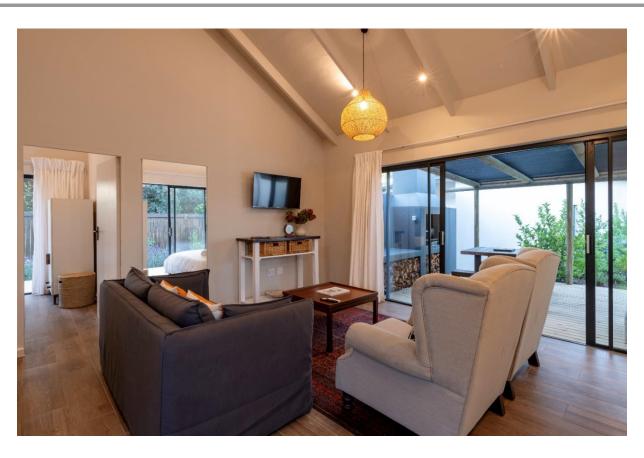

## Rhone Hill Cottage 5

This is a beautiful and modern two bedroom cottage which has been tastefully furnished. The living areas are open plan with lovely double volume ceilings. The lounge leads out to a patio deck area where an afternoon barbeque can be enjoyed, relaxing on the sofa while admiring the outdoor surroundings. The kitchenette is well equipped and flows into the dining area which leads out to a courtyard. Both bedrooms are well furnished and open out to a deck area where sun loungers provide a wonderful spot to relax with a book. The cottage is situated at Rhone Hill Polo Club, just a short drive from Plett central.