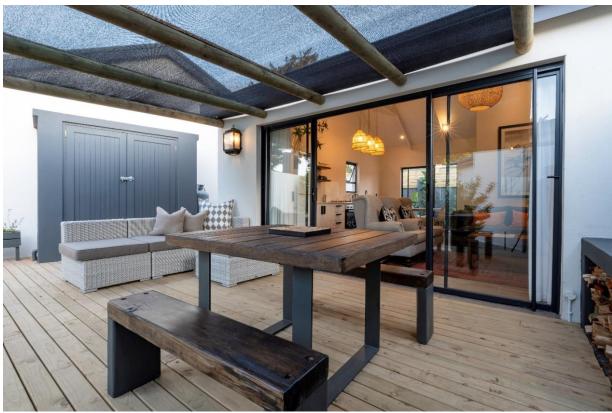

## Rhone Hill Cottage 5

This is a beautiful and modern two bedroom cottage which has been tastefully furnished. The living areas are open plan with lovely double volume ceilings. The lounge leads out to a patio deck area where an afternoon barbeque can be enjoyed, relaxing on the sofa while admiring the outdoor surroundings. The kitchenette is well equipped and flows into the dining area which leads out to a courtyard. Both bedrooms are well furnished and open out to a deck area where sun loungers provide a wonderful spot to relax with a book. The cottage is situated at Rhone Hill Polo Club, just a short drive from Plett central.