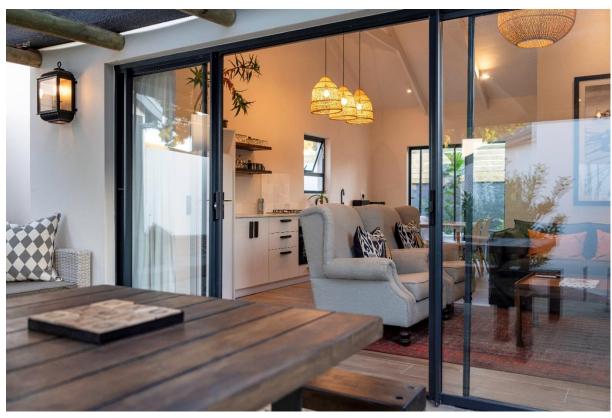

## Rhone Hill Cottage 5

This is a beautiful and modern two bedroom cottage which has been tastefully furnished. The living areas are open plan with lovely double volume ceilings. The lounge leads out to a patio deck area where an afternoon barbeque can be enjoyed, relaxing on the sofa while admiring the outdoor surroundings. The kitchenette is well equipped and flows into the dining area which leads out to a courtyard. Both bedrooms are well furnished and open out to a deck area where sun loungers provide a wonderful spot to relax with a book. The cottage is situated at Rhone Hill Polo Club, just a short drive from Plett central.