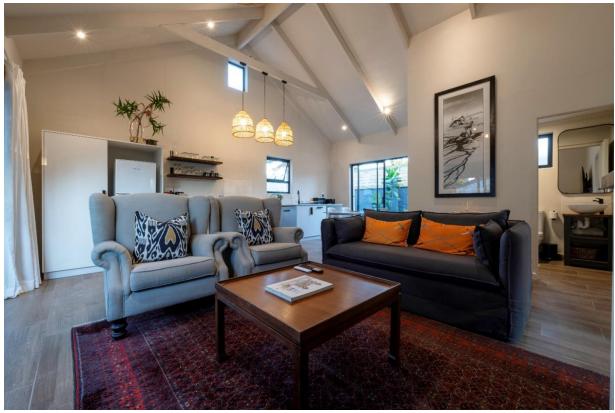

## Rhone Hill Cottage 5

This is a beautiful and modern two bedroom cottage which has been tastefully furnished. The living areas are open plan with lovely double volume ceilings. The lounge leads out to a patio deck area where an afternoon barbeque can be enjoyed, relaxing on the sofa while admiring the outdoor surroundings. The kitchenette is well equipped and flows into the dining area which leads out to a courtyard. Both bedrooms are well furnished and open out to a deck area where sun loungers provide a wonderful spot to relax with a book. The cottage is situated at Rhone Hill Polo Club, just a short drive from Plett central.