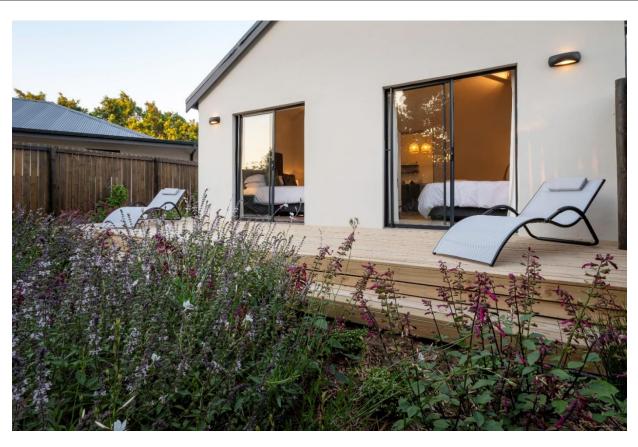

## Rhone Hill Cottage 5

This is a beautiful and modern two bedroom cottage which has been tastefully furnished. The living areas are open plan with lovely double volume ceilings. The lounge leads out to a patio deck area where an afternoon barbeque can be enjoyed, relaxing on the sofa while admiring the outdoor surroundings. The kitchenette is well equipped and flows into the dining area which leads out to a courtyard. Both bedrooms are well furnished and open out to a deck area where sun loungers provide a wonderful spot to relax with a book. The cottage is situated at Rhone Hill Polo Club, just a short drive from Plett central.