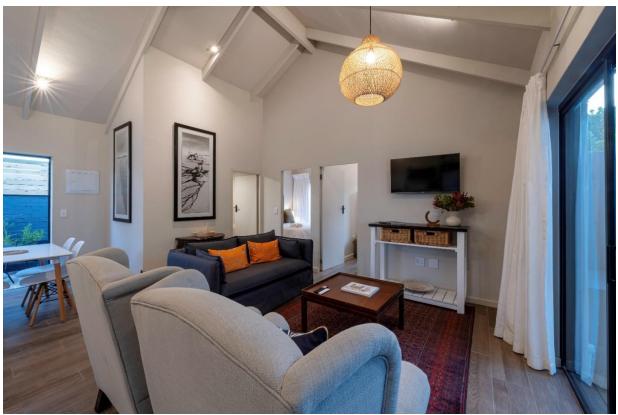

## Rhone Hill Cottage 5

This is a beautiful and modern two bedroom cottage which has been tastefully furnished. The living areas are open plan with lovely double volume ceilings. The lounge leads out to a patio deck area where an afternoon barbeque can be enjoyed, relaxing on the sofa while admiring the outdoor surroundings. The kitchenette is well equipped and flows into the dining area which leads out to a courtyard. Both bedrooms are well furnished and open out to a deck area where sun loungers provide a wonderful spot to relax with a book. The cottage is situated at Rhone Hill Polo Club, just a short drive from Plett central.