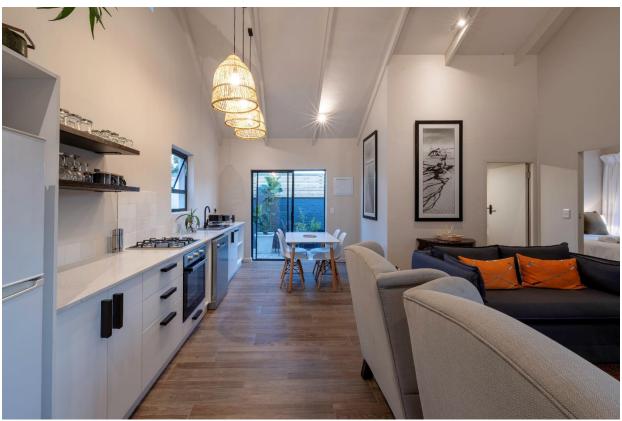

## Rhone Hill Cottage 5

This is a beautiful and modern two bedroom cottage which has been tastefully furnished. The living areas are open plan with lovely double volume ceilings. The lounge leads out to a patio deck area where an afternoon barbeque can be enjoyed, relaxing on the sofa while admiring the outdoor surroundings. The kitchenette is well equipped and flows into the dining area which leads out to a courtyard. Both bedrooms are well furnished and open out to a deck area where sun loungers provide a wonderful spot to relax with a book. The cottage is situated at Rhone Hill Polo Club, just a short drive from Plett central.