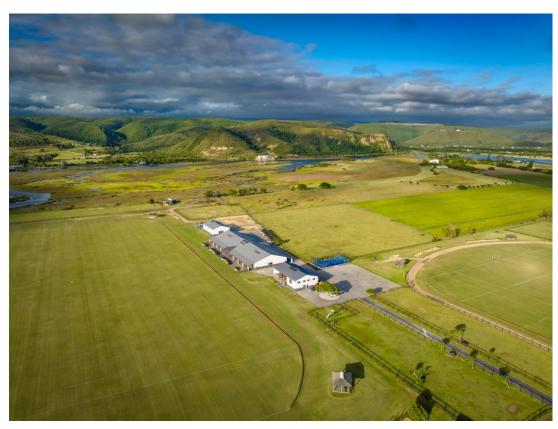

## Rhone Hill Cottage 5

This is a beautiful and modern two bedroom cottage which has been tastefully furnished. The living areas are open plan with lovely double volume ceilings. The lounge leads out to a patio deck area where an afternoon barbeque can be enjoyed, relaxing on the sofa while admiring the outdoor surroundings. The kitchenette is well equipped and flows into the dining area which leads out to a courtyard. Both bedrooms are well furnished and open out to a deck area where sun loungers provide a wonderful spot to relax with a book. The cottage is situated at Rhone Hill Polo Club, just a short drive from Plett central.