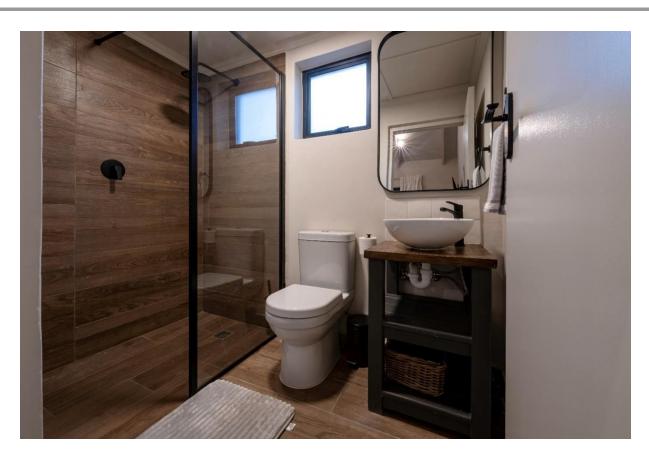

## Rhone Hill Cottage 5

This is a beautiful and modern two bedroom cottage which has been tastefully furnished. The living areas are open plan with lovely double volume ceilings. The lounge leads out to a patio deck area where an afternoon barbeque can be enjoyed, relaxing on the sofa while admiring the outdoor surroundings. The kitchenette is well equipped and flows into the dining area which leads out to a courtyard. Both bedrooms are well furnished and open out to a deck area where sun loungers provide a wonderful spot to relax with a book. The cottage is situated at Rhone Hill Polo Club, just a short drive from Plett central.