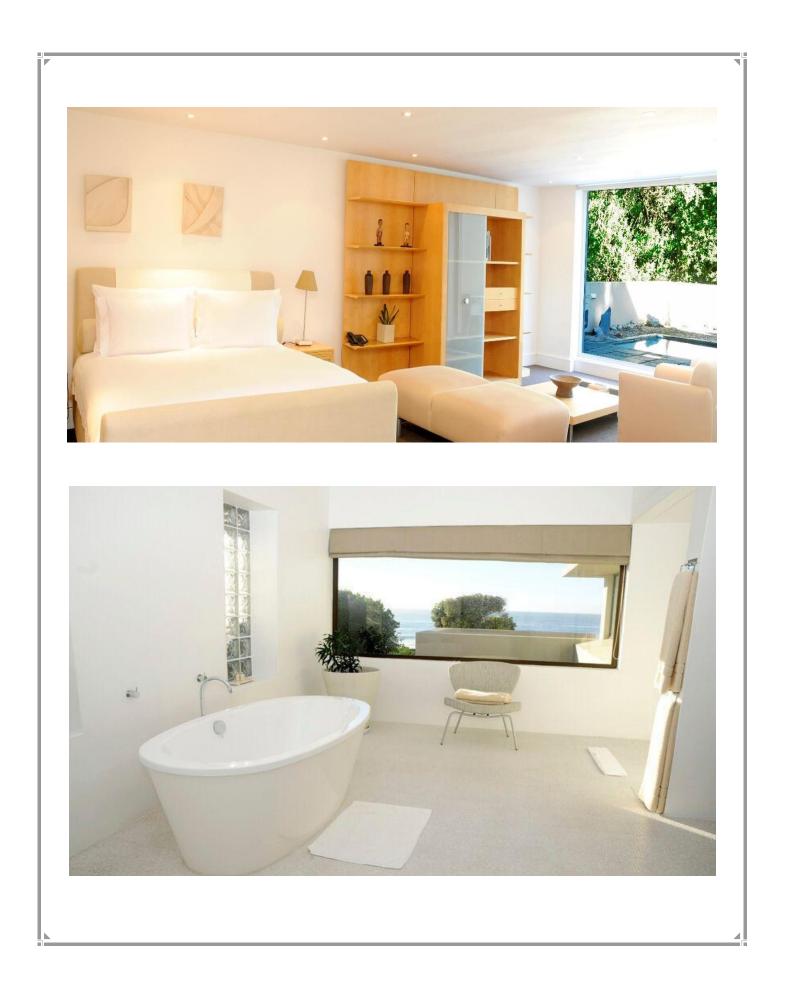

## Lodge on the Bay

This stunning villa has a fantastic location on the ever popular Beachy Head Drive. Just across the road and you have direct access to Robberg Beach. There are no homes in front of the villa and the views are therefore spectacular. The contemporary living room consisting of a lounge and dining area opens onto the terrace and pool. The kitchen is separate. There are six spacious suites, one of which has its own private plunge pool. The roof deck is wonderful with a Jacuzzi, pool lounges and the most magnificent views of the bay. On the bottom level is a spa area with outsourced treatments at an additional cost is possible. This modern living villa is a treat.