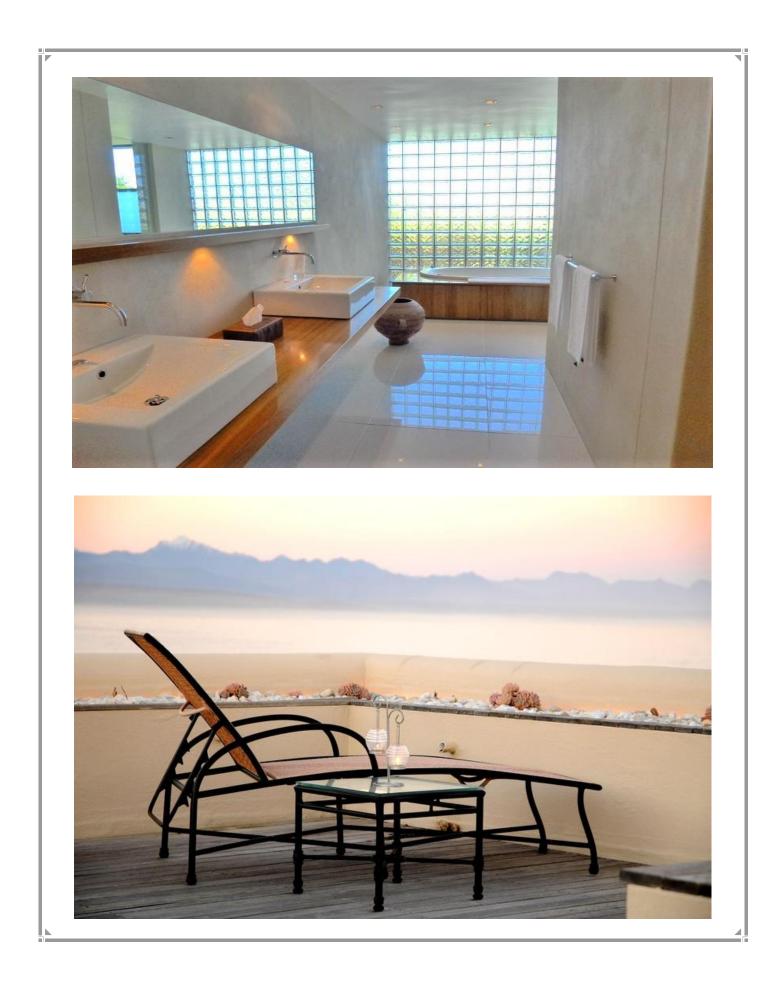

## Lodge on the Bay

This stunning villa has a fantastic location on the ever popular Beachy Head Drive. Just across the road and you have direct access to Robberg Beach. There are no homes in front of the villa and the views are therefore spectacular. The contemporary living room consisting of a lounge and dining area opens onto the terrace and pool. The kitchen is separate. There are six spacious suites, one of which has its own private plunge pool. The roof deck is wonderful with a Jacuzzi, pool lounges and the most magnificent views of the bay. On the bottom level is a spa area with outsourced treatments at an additional cost is possible. This modern living villa is a treat.