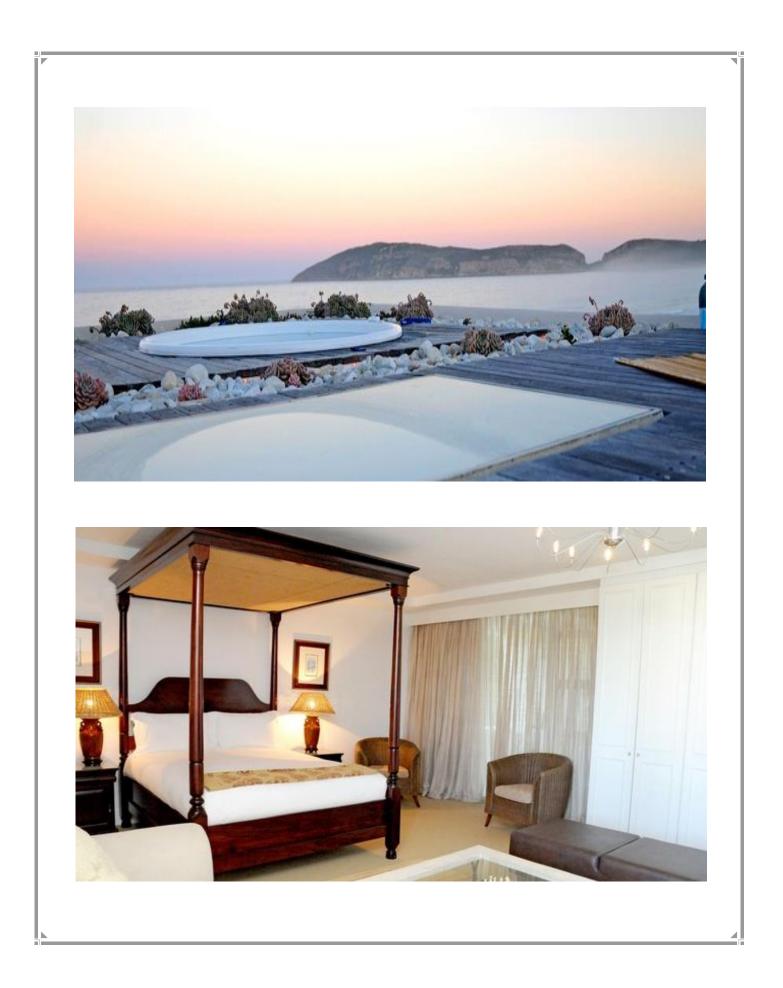

## Lodge on the Bay

This stunning villa has a fantastic location on the ever popular Beachy Head Drive. Just across the road and you have direct access to Robberg Beach. There are no homes in front of the villa and the views are therefore spectacular. The contemporary living room consisting of a lounge and dining area opens onto the terrace and pool. The kitchen is separate. There are six spacious suites, one of which has its own private plunge pool. The roof deck is wonderful with a Jacuzzi, pool lounges and the most magnificent views of the bay. On the bottom level is a spa area with outsourced treatments at an additional cost is possible. This modern living villa is a treat.