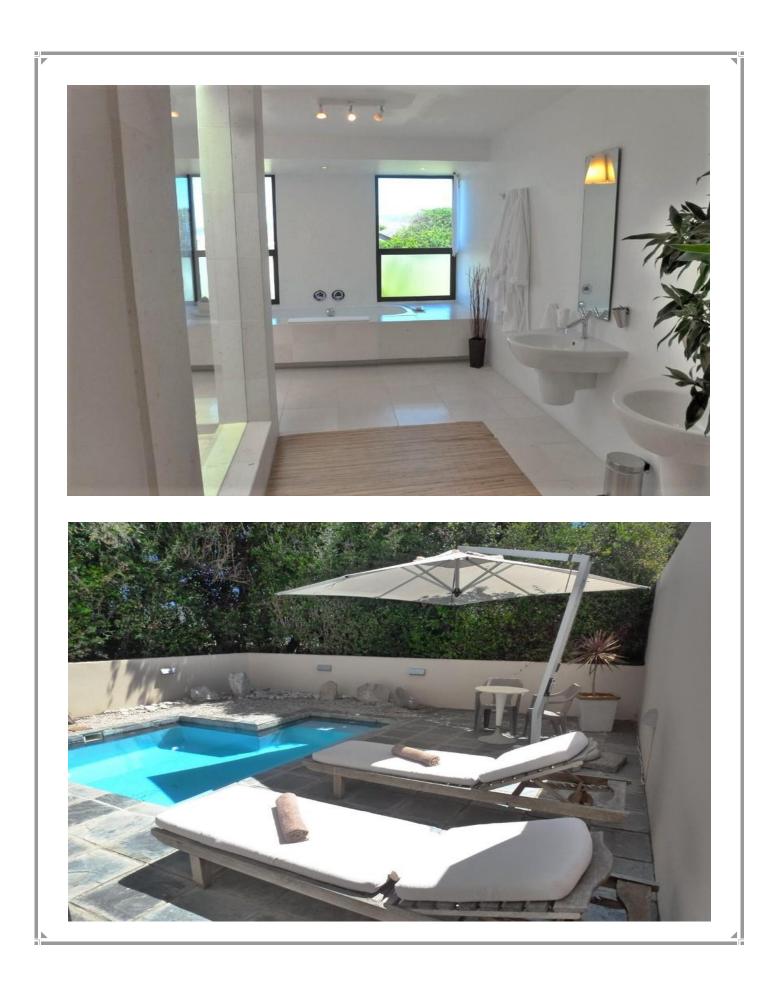

## Lodge on the Bay

This stunning villa has a fantastic location on the ever popular Beachy Head Drive. Just across the road and you have direct access to Robberg Beach. There are no homes in front of the villa and the views are therefore spectacular. The contemporary living room consisting of a lounge and dining area opens onto the terrace and pool. The kitchen is separate. There are six spacious suites, one of which has its own private plunge pool. The roof deck is wonderful with a Jacuzzi, pool lounges and the most magnificent views of the bay. On the bottom level is a spa area with outsourced treatments at an additional cost is possible. This modern living villa is a treat.