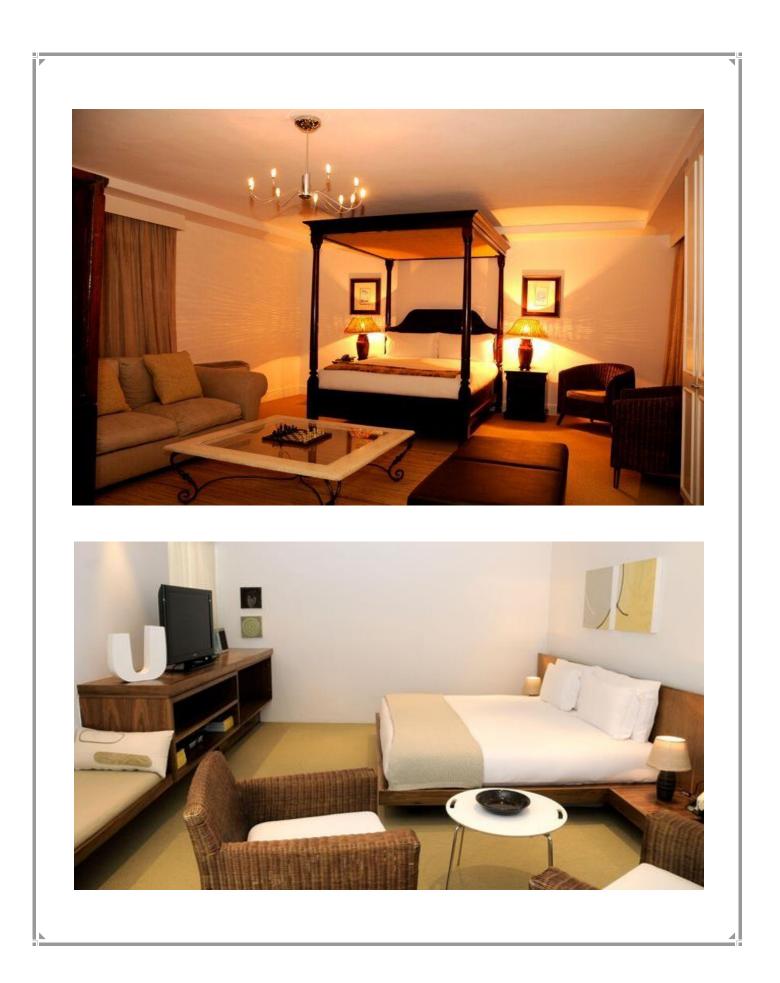

## Lodge on the Bay

This stunning villa has a fantastic location on the ever popular Beachy Head Drive. Just across the road and you have direct access to Robberg Beach. There are no homes in front of the villa and the views are therefore spectacular. The contemporary living room consisting of a lounge and dining area opens onto the terrace and pool. The kitchen is separate. There are six spacious suites, one of which has its own private plunge pool. The roof deck is wonderful with a Jacuzzi, pool lounges and the most magnificent views of the bay. On the bottom level is a spa area with outsourced treatments at an additional cost is possible. This modern living villa is a treat.