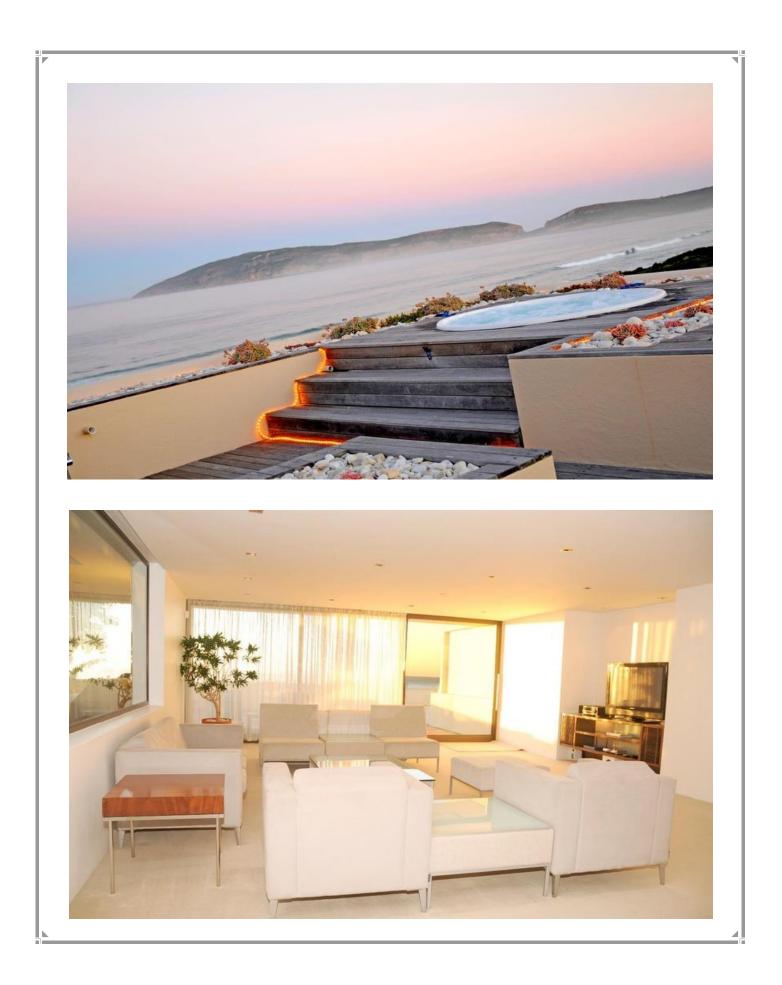

## Lodge on the Bay

This stunning villa has a fantastic location on the ever popular Beachy Head Drive. Just across the road and you have direct access to Robberg Beach. There are no homes in front of the villa and the views are therefore spectacular. The contemporary living room consisting of a lounge and dining area opens onto the terrace and pool. The kitchen is separate. There are six spacious suites, one of which has its own private plunge pool. The roof deck is wonderful with a Jacuzzi, pool lounges and the most magnificent views of the bay. On the bottom level is a spa area with outsourced treatments at an additional cost is possible. This modern living villa is a treat.