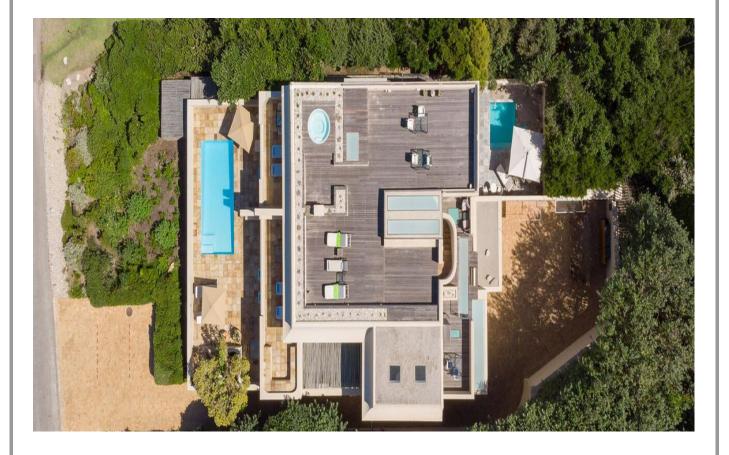

## Lodge on the Bay

This stunning villa has a fantastic location on the ever popular Beachy Head Drive. Just across the road and you have direct access to Robberg Beach. There are no homes in front of the villa and the views are therefore spectacular. The contemporary living room consisting of a lounge and dining area opens onto the terrace and pool. The kitchen is separate. There are six spacious suites, one of which has its own private plunge pool. The roof deck is wonderful with a Jacuzzi, pool lounges and the most magnificent views of the bay. On the bottom level is a spa area with outsourced treatments at an additional cost is possible. This modern living villa is a treat.