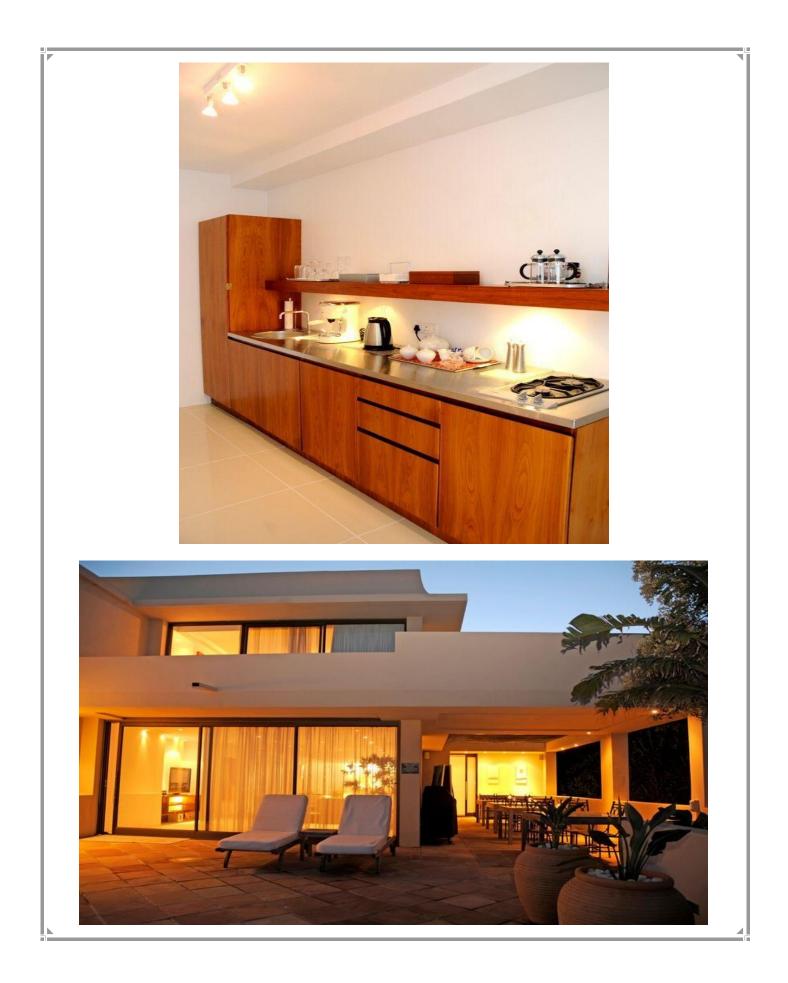

## Lodge on the Bay

This stunning villa has a fantastic location on the ever popular Beachy Head Drive. Just across the road and you have direct access to Robberg Beach. There are no homes in front of the villa and the views are therefore spectacular. The contemporary living room consisting of a lounge and dining area opens onto the terrace and pool. The kitchen is separate. There are six spacious suites, one of which has its own private plunge pool. The roof deck is wonderful with a Jacuzzi, pool lounges and the most magnificent views of the bay. On the bottom level is a spa area with outsourced treatments at an additional cost is possible. This modern living villa is a treat.