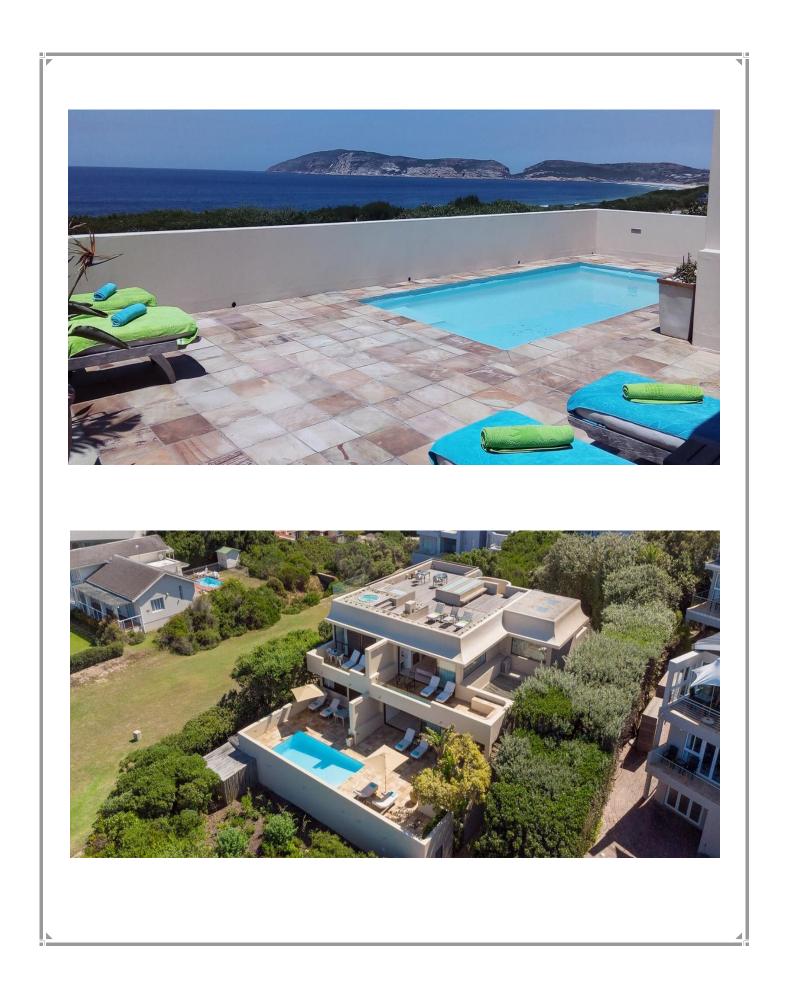

## Lodge on the Bay

This stunning villa has a fantastic location on the ever popular Beachy Head Drive. Just across the road and you have direct access to Robberg Beach. There are no homes in front of the villa and the views are therefore spectacular. The contemporary living room consisting of a lounge and dining area opens onto the terrace and pool. The kitchen is separate. There are six spacious suites, one of which has its own private plunge pool. The roof deck is wonderful with a Jacuzzi, pool lounges and the most magnificent views of the bay. On the bottom level is a spa area with outsourced treatments at an additional cost is possible. This modern living villa is a treat.