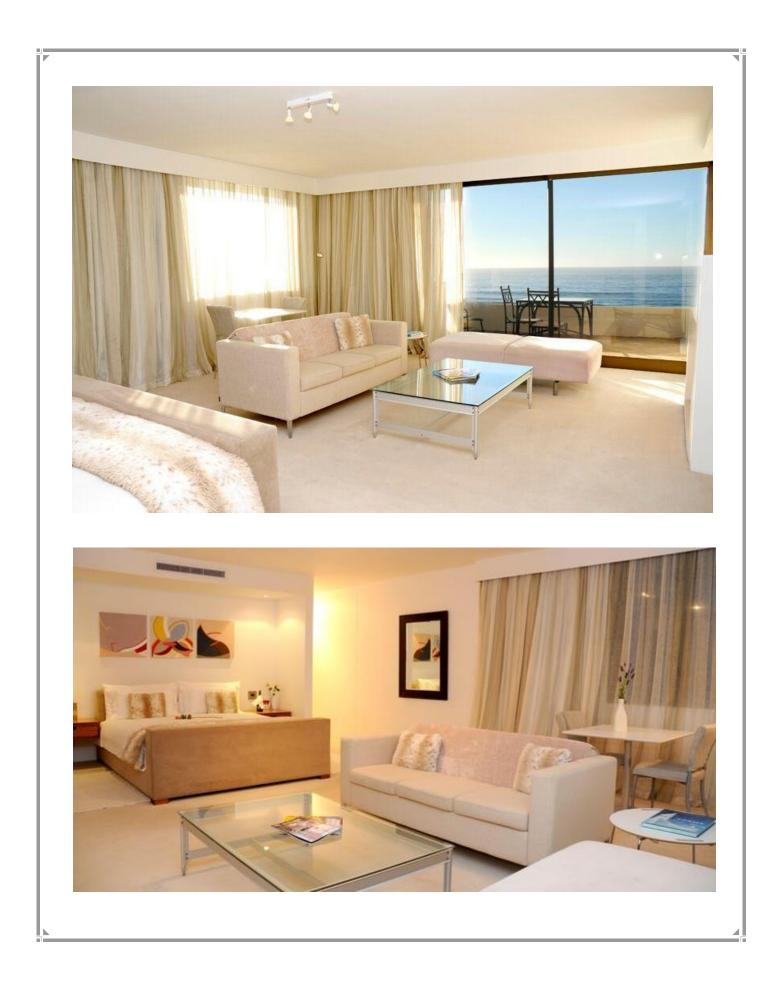

## Lodge on the Bay

This stunning villa has a fantastic location on the ever popular Beachy Head Drive. Just across the road and you have direct access to Robberg Beach. There are no homes in front of the villa and the views are therefore spectacular. The contemporary living room consisting of a lounge and dining area opens onto the terrace and pool. The kitchen is separate. There are six spacious suites, one of which has its own private plunge pool. The roof deck is wonderful with a Jacuzzi, pool lounges and the most magnificent views of the bay. On the bottom level is a spa area with outsourced treatments at an additional cost is possible. This modern living villa is a treat.