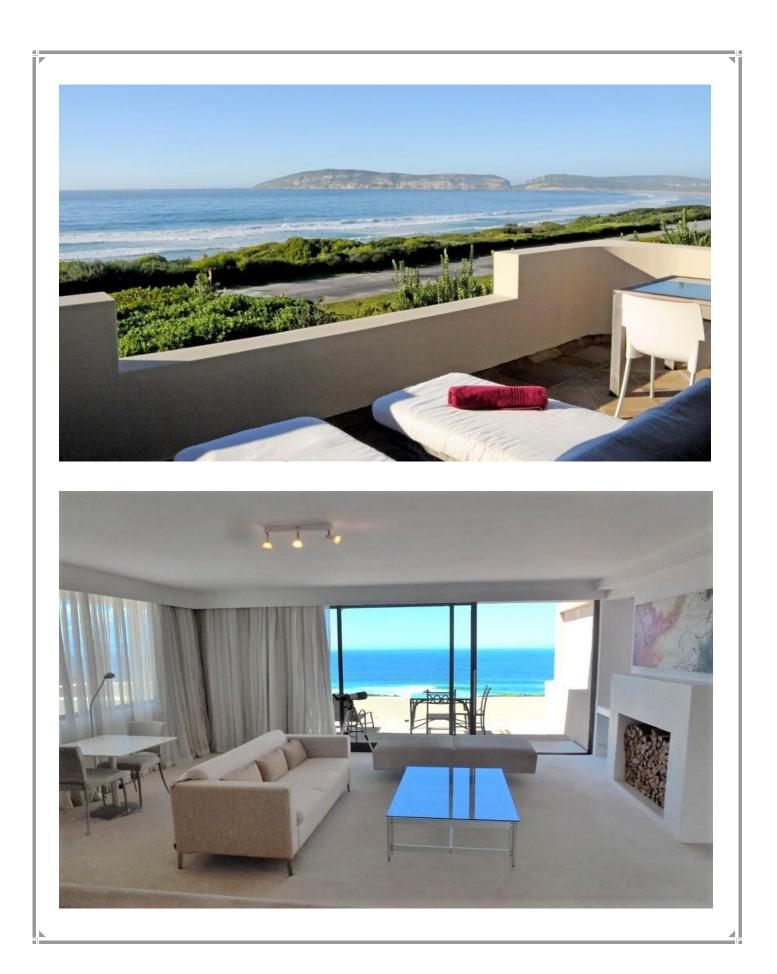

## Lodge on the Bay

This stunning villa has a fantastic location on the ever popular Beachy Head Drive. Just across the road and you have direct access to Robberg Beach. There are no homes in front of the villa and the views are therefore spectacular. The contemporary living room consisting of a lounge and dining area opens onto the terrace and pool. The kitchen is separate. There are six spacious suites, one of which has its own private plunge pool. The roof deck is wonderful with a Jacuzzi, pool lounges and the most magnificent views of the bay. On the bottom level is a spa area with outsourced treatments at an additional cost is possible. This modern living villa is a treat.