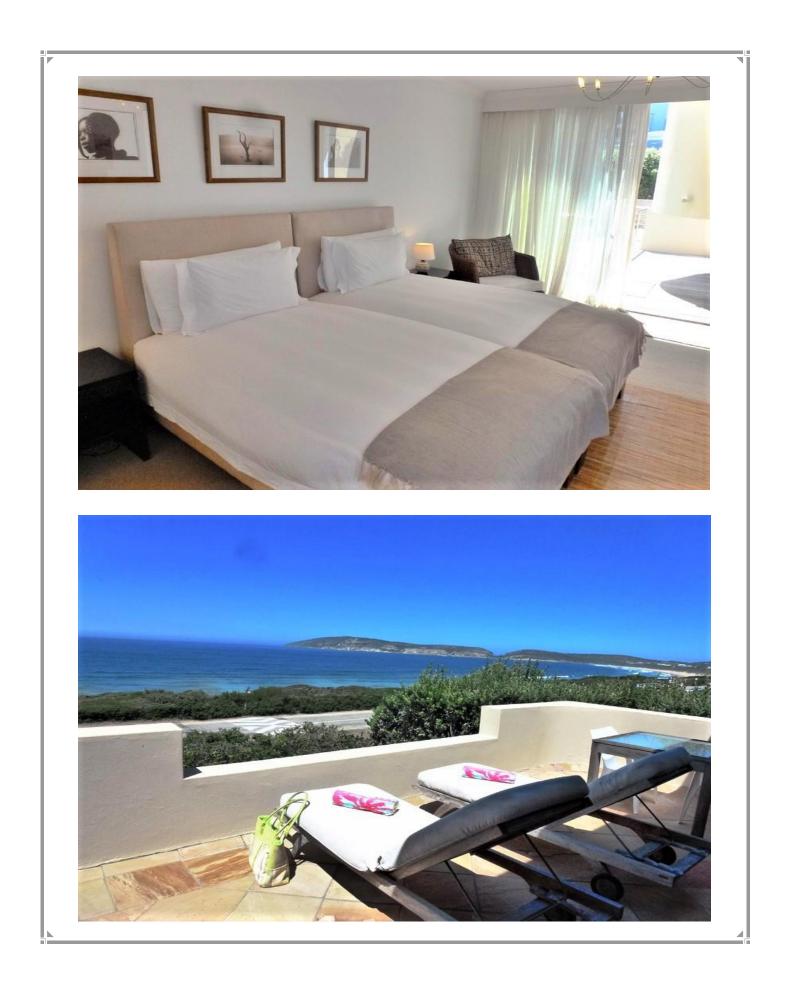

## Lodge on the Bay

This stunning villa has a fantastic location on the ever popular Beachy Head Drive. Just across the road and you have direct access to Robberg Beach. There are no homes in front of the villa and the views are therefore spectacular. The contemporary living room consisting of a lounge and dining area opens onto the terrace and pool. The kitchen is separate. There are six spacious suites, one of which has its own private plunge pool. The roof deck is wonderful with a Jacuzzi, pool lounges and the most magnificent views of the bay. On the bottom level is a spa area with outsourced treatments at an additional cost is possible. This modern living villa is a treat.