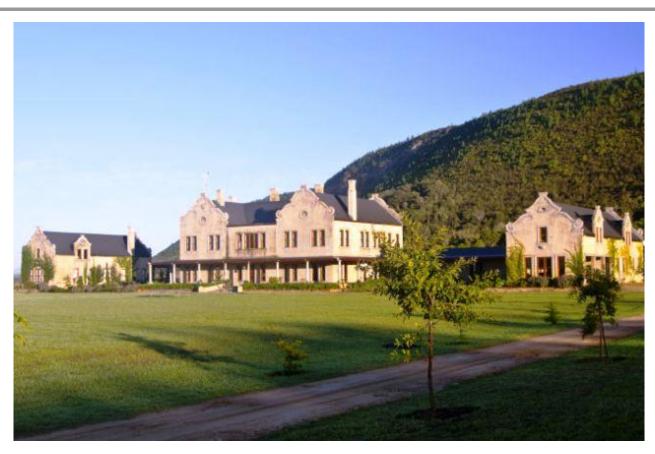

## Kurland Villa

The Villa is situated on private property adjoining the Kurlands Estate, near indigenous forest, and in a secluded and commanding location. The Villa is a large home designed in the Cape Dutch tradition, but in which all requirements of modern living are fully catered. The interior finishes are of the highest specifications and the Villa has been beautifully and elegantly appointed. Kurland Villa is suitable for families or groups looking for an exclusive, secluded country living experience. It is also the perfect base for Polo enthusiasts who might be playing / watching polo at the Estate. Although 'Far from the Madding Crowd', it is close to Plettenberg Bay and its many attractions.