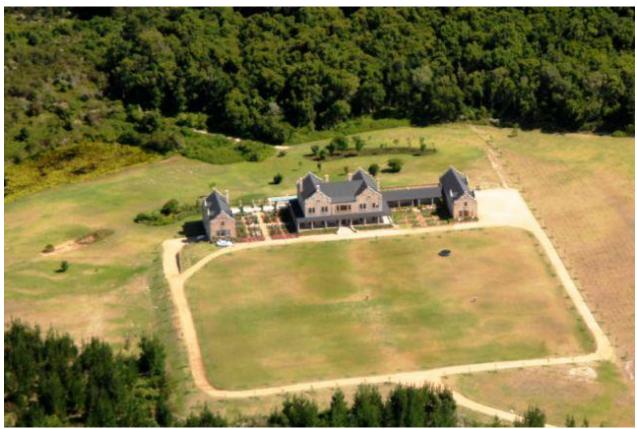

## Kurland Villa

The Villa is situated on private property adjoining the Kurlands Estate, near indigenous forest, and in a secluded and commanding location. The Villa is a large home designed in the Cape Dutch tradition, but in which all requirements of modern living are fully catered. The interior finishes are of the highest specifications and the Villa has been beautifully and elegantly appointed. Kurland Villa is suitable for families or groups looking for an exclusive, secluded country living experience. It is also the perfect base for Polo enthusiasts who might be playing / watching polo at the Estate. Although 'Far from the Madding Crowd', it is close to Plettenberg Bay and its many attractions.