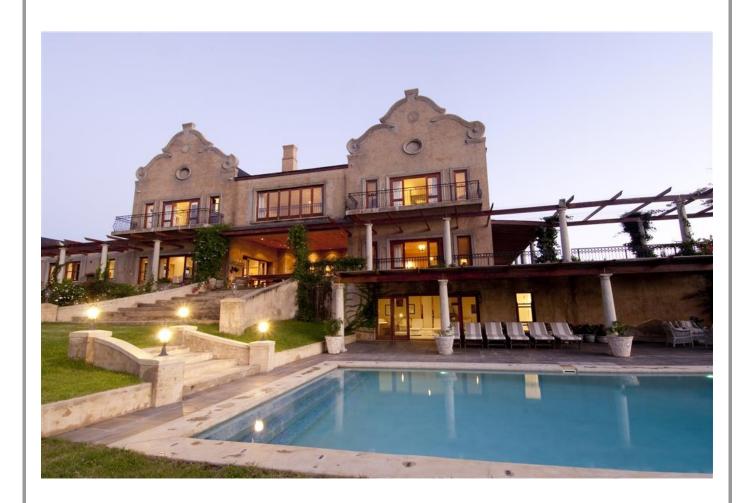

## Kurland Villa

The Villa is situated on private property adjoining the Kurlands Estate, near indigenous forest, and in a secluded and commanding location. The Villa is a large home designed in the Cape Dutch tradition, but in which all requirements of modern living are fully catered. The interior finishes are of the highest specifications and the Villa has been beautifully and elegantly appointed. Kurland Villa is suitable for families or groups looking for an exclusive, secluded country living experience. It is also the perfect base for Polo enthusiasts who might be playing / watching polo at the Estate. Although 'Far from the Madding Crowd', it is close to Plettenberg Bay and its many attractions.