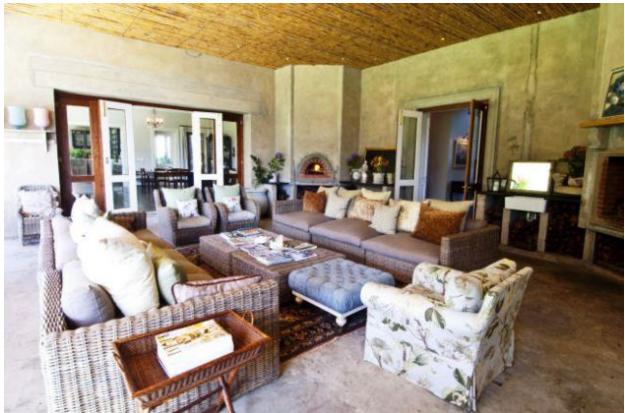

## Kurland Villa

The Villa is situated on private property adjoining the Kurlands Estate, near indigenous forest, and in a secluded and commanding location. The Villa is a large home designed in the Cape Dutch tradition, but in which all requirements of modern living are fully catered. The interior finishes are of the highest specifications and the Villa has been beautifully and elegantly appointed. Kurland Villa is suitable for families or groups looking for an exclusive, secluded country living experience. It is also the perfect base for Polo enthusiasts who might be playing / watching polo at the Estate. Although 'Far from the Madding Crowd', it is close to Plettenberg Bay and its many attractions.