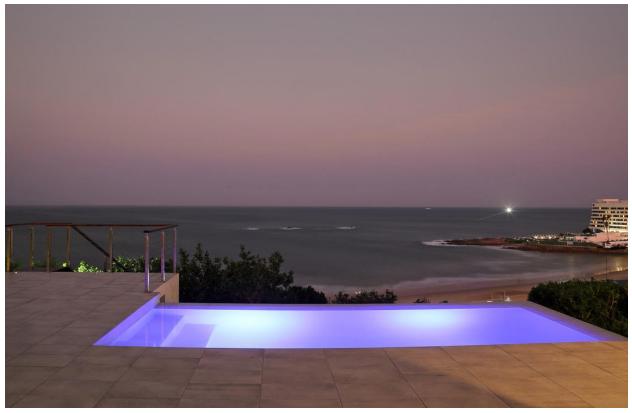

## **Hopwood House**

A gorgeous, upmarket three level villa with stunning panoramic views stretching across the ocean. The spacious open plan living areas are light and bright and flow out onto the patio through large glass folding doors, making for easy entertainment. Lounging by the rim flow pool with sweeping views across the ocean, soaking up the summer sun while watching the surf below, catching a glimpse of passing dolphins. With a barbeque and pizza oven balmy evenings can be spent dining under the night sky. Eight tastefully furnished bedrooms, each en-suite, are spread across the three levels, opening onto the manicured garden or onto the upstairs deck with beautiful sea views. An upstairs lounge with vaulted wooden ceilings, provides a place to relax and curl into the soft sofas with a good novel or watch the sky transform through shades of pinks from the balcony. Perched above Central Beach this villa is perfectly located.