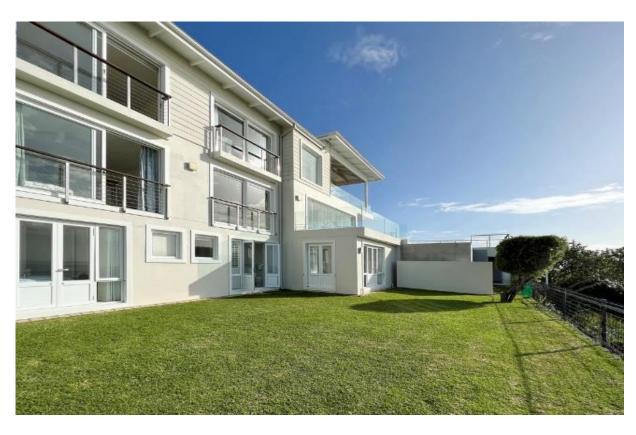

## **Hopwood House**

A gorgeous, upmarket three level villa with stunning panoramic views stretching across the ocean. The spacious open plan living areas are light and bright and flow out onto the patio through large glass folding doors, making for easy entertainment. Lounging by the rim flow pool with sweeping views across the ocean, soaking up the summer sun while watching the surf below, catching a glimpse of passing dolphins. With a barbeque and pizza oven balmy evenings can be spent dining under the night sky. Eight tastefully furnished bedrooms, each en-suite, are spread across the three levels, opening onto the manicured garden or onto the upstairs deck with beautiful sea views. An upstairs lounge with vaulted wooden ceilings, provides a place to relax and curl into the soft sofas with a good novel or watch the sky transform through shades of pinks from the balcony. Perched above Central Beach this villa is perfectly located.