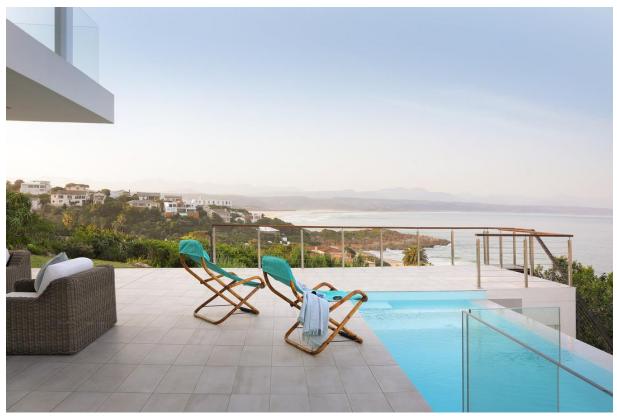

## **Hopwood House**

A gorgeous, upmarket three level villa with stunning panoramic views stretching across the ocean. The spacious open plan living areas are light and bright and flow out onto the patio through large glass folding doors, making for easy entertainment. Lounging by the rim flow pool with sweeping views across the ocean, soaking up the summer sun while watching the surf below, catching a glimpse of passing dolphins. With a barbeque and pizza oven balmy evenings can be spent dining under the night sky. Eight tastefully furnished bedrooms, each en-suite, are spread across the three levels, opening onto the manicured garden or onto the upstairs deck with beautiful sea views. An upstairs lounge with vaulted wooden ceilings, provides a place to relax and curl into the soft sofas with a good novel or watch the sky transform through shades of pinks from the balcony. Perched above Central Beach this villa is perfectly located.