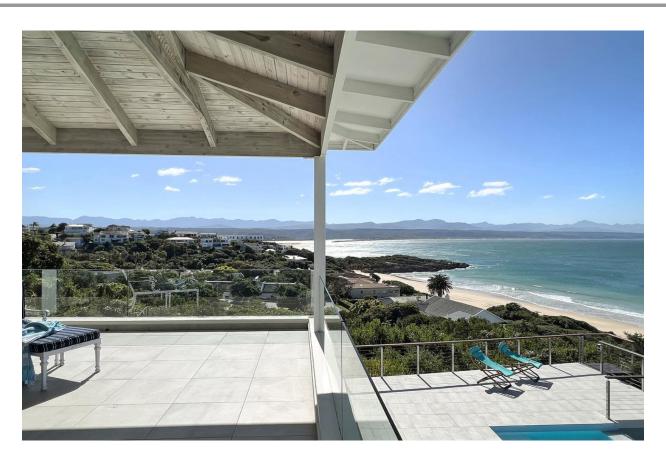

## **Hopwood House**

A gorgeous, upmarket three level villa with stunning panoramic views stretching across the ocean. The spacious open plan living areas are light and bright and flow out onto the patio through large glass folding doors, making for easy entertainment. Lounging by the rim flow pool with sweeping views across the ocean, soaking up the summer sun while watching the surf below, catching a glimpse of passing dolphins. With a barbeque and pizza oven balmy evenings can be spent dining under the night sky. Eight tastefully furnished bedrooms, each en-suite, are spread across the three levels, opening onto the manicured garden or onto the upstairs deck with beautiful sea views. An upstairs lounge with vaulted wooden ceilings, provides a place to relax and curl into the soft sofas with a good novel or watch the sky transform through shades of pinks from the balcony. Perched above Central Beach this villa is perfectly located.