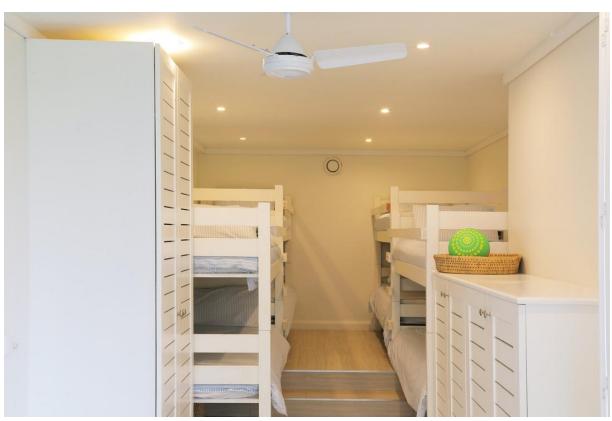

## **Hopwood House**

A gorgeous, upmarket three level villa with stunning panoramic views stretching across the ocean. The spacious open plan living areas are light and bright and flow out onto the patio through large glass folding doors, making for easy entertainment. Lounging by the rim flow pool with sweeping views across the ocean, soaking up the summer sun while watching the surf below, catching a glimpse of passing dolphins. With a barbeque and pizza oven balmy evenings can be spent dining under the night sky. Eight tastefully furnished bedrooms, each en-suite, are spread across the three levels, opening onto the manicured garden or onto the upstairs deck with beautiful sea views. An upstairs lounge with vaulted wooden ceilings, provides a place to relax and curl into the soft sofas with a good novel or watch the sky transform through shades of pinks from the balcony. Perched above Central Beach this villa is perfectly located.