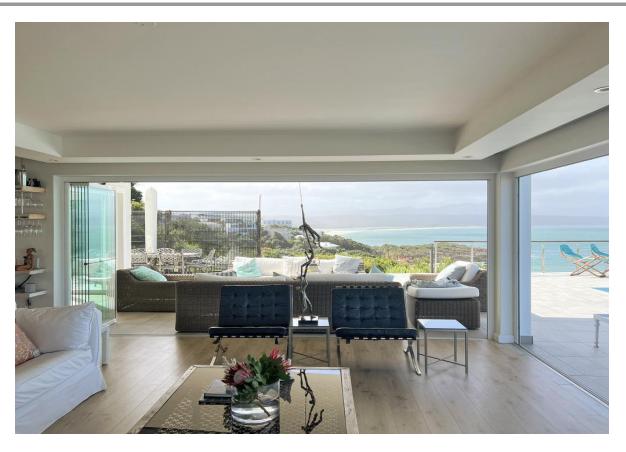

## **Hopwood House**

A gorgeous, upmarket three level villa with stunning panoramic views stretching across the ocean. The spacious open plan living areas are light and bright and flow out onto the patio through large glass folding doors, making for easy entertainment. Lounging by the rim flow pool with sweeping views across the ocean, soaking up the summer sun while watching the surf below, catching a glimpse of passing dolphins. With a barbeque and pizza oven balmy evenings can be spent dining under the night sky. Eight tastefully furnished bedrooms, each en-suite, are spread across the three levels, opening onto the manicured garden or onto the upstairs deck with beautiful sea views. An upstairs lounge with vaulted wooden ceilings, provides a place to relax and curl into the soft sofas with a good novel or watch the sky transform through shades of pinks from the balcony. Perched above Central Beach this villa is perfectly located.