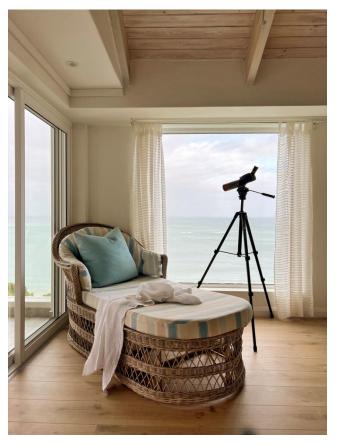

## **Hopwood House**

A gorgeous, upmarket three level villa with stunning panoramic views stretching across the ocean. The spacious open plan living areas are light and bright and flow out onto the patio through large glass folding doors, making for easy entertainment. Lounging by the rim flow pool with sweeping views across the ocean, soaking up the summer sun while watching the surf below, catching a glimpse of passing dolphins. With a barbeque and pizza oven balmy evenings can be spent dining under the night sky. Eight tastefully furnished bedrooms, each en-suite, are spread across the three levels, opening onto the manicured garden or onto the upstairs deck with beautiful sea views. An upstairs lounge with vaulted wooden ceilings, provides a place to relax and curl into the soft sofas with a good novel or watch the sky transform through shades of pinks from the balcony. Perched above Central Beach this villa is perfectly located.