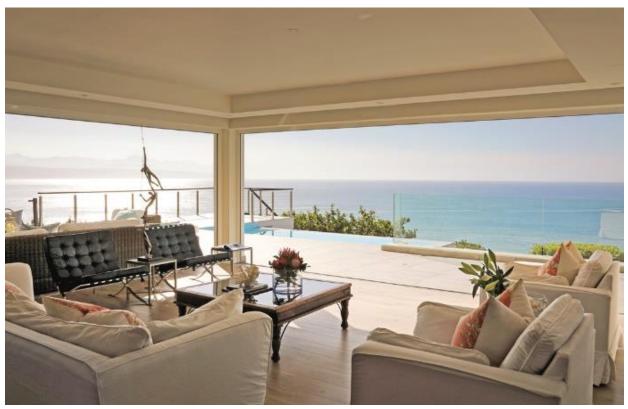

## **Hopwood House**

A gorgeous, upmarket three level villa with stunning panoramic views stretching across the ocean. The spacious open plan living areas are light and bright and flow out onto the patio through large glass folding doors, making for easy entertainment. Lounging by the rim flow pool with sweeping views across the ocean, soaking up the summer sun while watching the surf below, catching a glimpse of passing dolphins. With a barbeque and pizza oven balmy evenings can be spent dining under the night sky. Eight tastefully furnished bedrooms, each en-suite, are spread across the three levels, opening onto the manicured garden or onto the upstairs deck with beautiful sea views. An upstairs lounge with vaulted wooden ceilings, provides a place to relax and curl into the soft sofas with a good novel or watch the sky transform through shades of pinks from the balcony. Perched above Central Beach this villa is perfectly located.