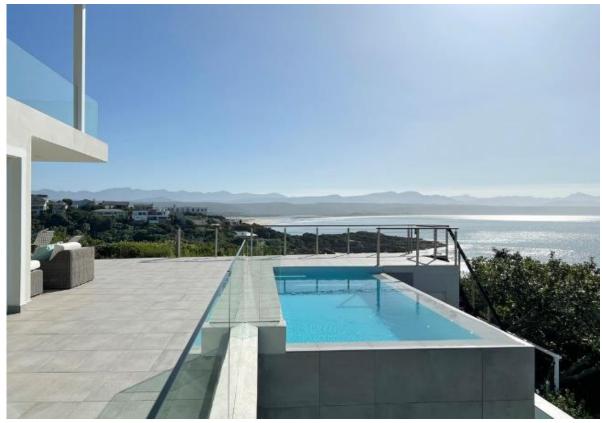

## **Hopwood House**

A gorgeous, upmarket three level villa with stunning panoramic views stretching across the ocean. The spacious open plan living areas are light and bright and flow out onto the patio through large glass folding doors, making for easy entertainment. Lounging by the rim flow pool with sweeping views across the ocean, soaking up the summer sun while watching the surf below, catching a glimpse of passing dolphins. With a barbeque and pizza oven balmy evenings can be spent dining under the night sky. Eight tastefully furnished bedrooms, each en-suite, are spread across the three levels, opening onto the manicured garden or onto the upstairs deck with beautiful sea views. An upstairs lounge with vaulted wooden ceilings, provides a place to relax and curl into the soft sofas with a good novel or watch the sky transform through shades of pinks from the balcony. Perched above Central Beach this villa is perfectly located.