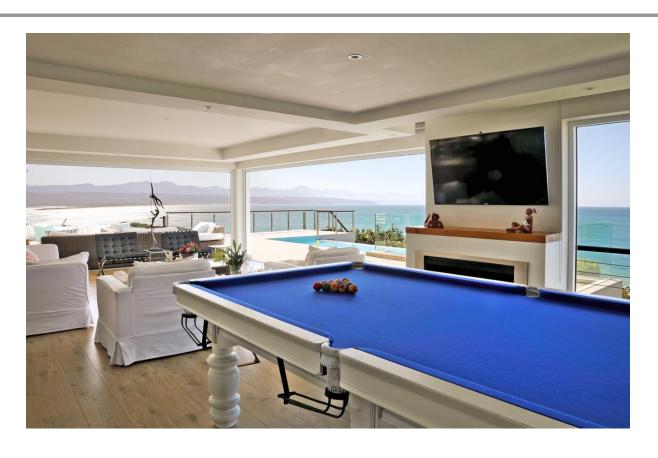

## **Hopwood House**

A gorgeous, upmarket three level villa with stunning panoramic views stretching across the ocean. The spacious open plan living areas are light and bright and flow out onto the patio through large glass folding doors, making for easy entertainment. Lounging by the rim flow pool with sweeping views across the ocean, soaking up the summer sun while watching the surf below, catching a glimpse of passing dolphins. With a barbeque and pizza oven balmy evenings can be spent dining under the night sky. Eight tastefully furnished bedrooms, each en-suite, are spread across the three levels, opening onto the manicured garden or onto the upstairs deck with beautiful sea views. An upstairs lounge with vaulted wooden ceilings, provides a place to relax and curl into the soft sofas with a good novel or watch the sky transform through shades of pinks from the balcony. Perched above Central Beach this villa is perfectly located.