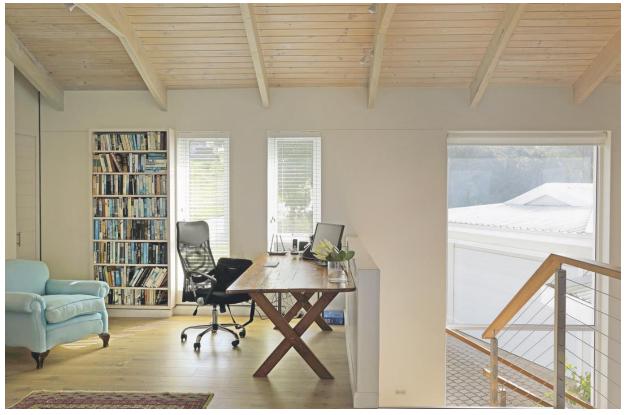

## **Hopwood House**

A gorgeous, upmarket three level villa with stunning panoramic views stretching across the ocean. The spacious open plan living areas are light and bright and flow out onto the patio through large glass folding doors, making for easy entertainment. Lounging by the rim flow pool with sweeping views across the ocean, soaking up the summer sun while watching the surf below, catching a glimpse of passing dolphins. With a barbeque and pizza oven balmy evenings can be spent dining under the night sky. Eight tastefully furnished bedrooms, each en-suite, are spread across the three levels, opening onto the manicured garden or onto the upstairs deck with beautiful sea views. An upstairs lounge with vaulted wooden ceilings, provides a place to relax and curl into the soft sofas with a good novel or watch the sky transform through shades of pinks from the balcony. Perched above Central Beach this villa is perfectly located.