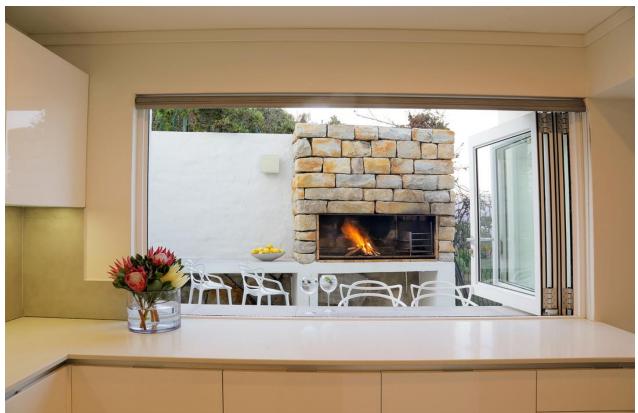

## **Hopwood House**

A gorgeous, upmarket three level villa with stunning panoramic views stretching across the ocean. The spacious open plan living areas are light and bright and flow out onto the patio through large glass folding doors, making for easy entertainment. Lounging by the rim flow pool with sweeping views across the ocean, soaking up the summer sun while watching the surf below, catching a glimpse of passing dolphins. With a barbeque and pizza oven balmy evenings can be spent dining under the night sky. Eight tastefully furnished bedrooms, each en-suite, are spread across the three levels, opening onto the manicured garden or onto the upstairs deck with beautiful sea views. An upstairs lounge with vaulted wooden ceilings, provides a place to relax and curl into the soft sofas with a good novel or watch the sky transform through shades of pinks from the balcony. Perched above Central Beach this villa is perfectly located.