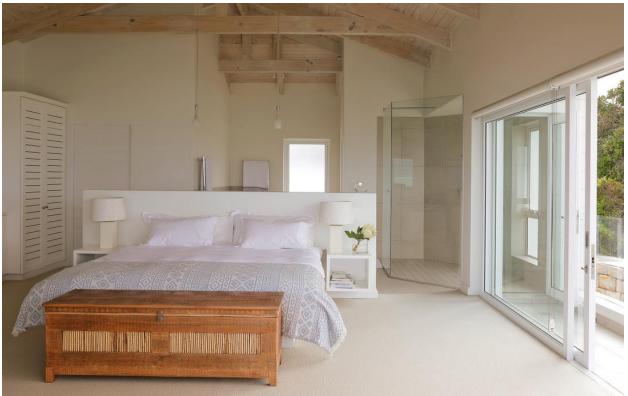

## **Hopwood House**

A gorgeous, upmarket three level villa with stunning panoramic views stretching across the ocean. The spacious open plan living areas are light and bright and flow out onto the patio through large glass folding doors, making for easy entertainment. Lounging by the rim flow pool with sweeping views across the ocean, soaking up the summer sun while watching the surf below, catching a glimpse of passing dolphins. With a barbeque and pizza oven balmy evenings can be spent dining under the night sky. Eight tastefully furnished bedrooms, each en-suite, are spread across the three levels, opening onto the manicured garden or onto the upstairs deck with beautiful sea views. An upstairs lounge with vaulted wooden ceilings, provides a place to relax and curl into the soft sofas with a good novel or watch the sky transform through shades of pinks from the balcony. Perched above Central Beach this villa is perfectly located.