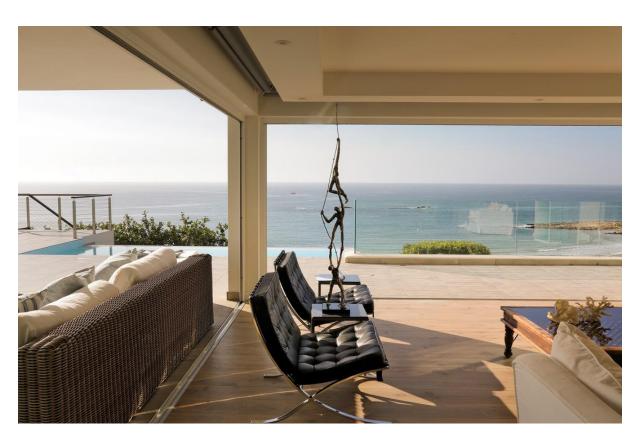

## **Hopwood House**

A gorgeous, upmarket three level villa with stunning panoramic views stretching across the ocean. The spacious open plan living areas are light and bright and flow out onto the patio through large glass folding doors, making for easy entertainment. Lounging by the rim flow pool with sweeping views across the ocean, soaking up the summer sun while watching the surf below, catching a glimpse of passing dolphins. With a barbeque and pizza oven balmy evenings can be spent dining under the night sky. Eight tastefully furnished bedrooms, each en-suite, are spread across the three levels, opening onto the manicured garden or onto the upstairs deck with beautiful sea views. An upstairs lounge with vaulted wooden ceilings, provides a place to relax and curl into the soft sofas with a good novel or watch the sky transform through shades of pinks from the balcony. Perched above Central Beach this villa is perfectly located.