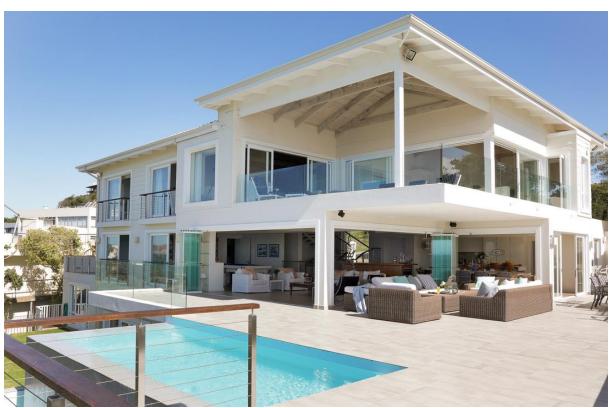

## **Hopwood House**

A gorgeous, upmarket three level villa with stunning panoramic views stretching across the ocean. The spacious open plan living areas are light and bright and flow out onto the patio through large glass folding doors, making for easy entertainment. Lounging by the rim flow pool with sweeping views across the ocean, soaking up the summer sun while watching the surf below, catching a glimpse of passing dolphins. With a barbeque and pizza oven balmy evenings can be spent dining under the night sky. Eight tastefully furnished bedrooms, each en-suite, are spread across the three levels, opening onto the manicured garden or onto the upstairs deck with beautiful sea views. An upstairs lounge with vaulted wooden ceilings, provides a place to relax and curl into the soft sofas with a good novel or watch the sky transform through shades of pinks from the balcony. Perched above Central Beach this villa is perfectly located.