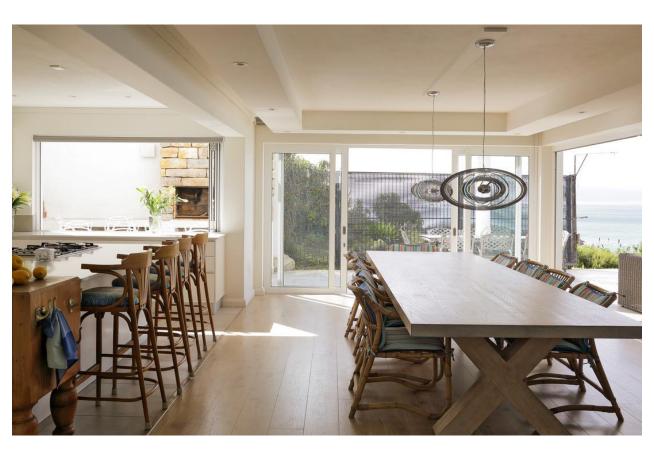

## **Hopwood House**

A gorgeous, upmarket three level villa with stunning panoramic views stretching across the ocean. The spacious open plan living areas are light and bright and flow out onto the patio through large glass folding doors, making for easy entertainment. Lounging by the rim flow pool with sweeping views across the ocean, soaking up the summer sun while watching the surf below, catching a glimpse of passing dolphins. With a barbeque and pizza oven balmy evenings can be spent dining under the night sky. Eight tastefully furnished bedrooms, each en-suite, are spread across the three levels, opening onto the manicured garden or onto the upstairs deck with beautiful sea views. An upstairs lounge with vaulted wooden ceilings, provides a place to relax and curl into the soft sofas with a good novel or watch the sky transform through shades of pinks from the balcony. Perched above Central Beach this villa is perfectly located.