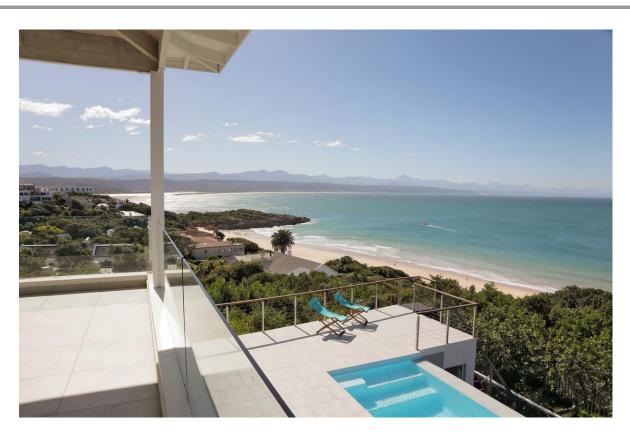

## **Hopwood House**

A gorgeous, upmarket three level villa with stunning panoramic views stretching across the ocean. The spacious open plan living areas are light and bright and flow out onto the patio through large glass folding doors, making for easy entertainment. Lounging by the rim flow pool with sweeping views across the ocean, soaking up the summer sun while watching the surf below, catching a glimpse of passing dolphins. With a barbeque and pizza oven balmy evenings can be spent dining under the night sky. Eight tastefully furnished bedrooms, each en-suite, are spread across the three levels, opening onto the manicured garden or onto the upstairs deck with beautiful sea views. An upstairs lounge with vaulted wooden ceilings, provides a place to relax and curl into the soft sofas with a good novel or watch the sky transform through shades of pinks from the balcony. Perched above Central Beach this villa is perfectly located.