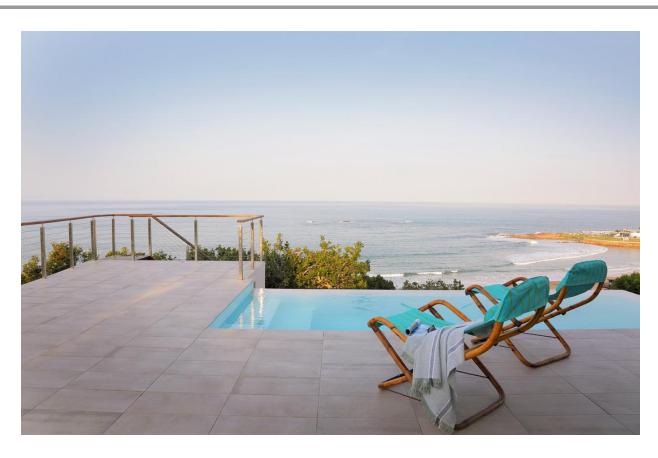

## **Hopwood House**

A gorgeous, upmarket three level villa with stunning panoramic views stretching across the ocean. The spacious open plan living areas are light and bright and flow out onto the patio through large glass folding doors, making for easy entertainment. Lounging by the rim flow pool with sweeping views across the ocean, soaking up the summer sun while watching the surf below, catching a glimpse of passing dolphins. With a barbeque and pizza oven balmy evenings can be spent dining under the night sky. Eight tastefully furnished bedrooms, each en-suite, are spread across the three levels, opening onto the manicured garden or onto the upstairs deck with beautiful sea views. An upstairs lounge with vaulted wooden ceilings, provides a place to relax and curl into the soft sofas with a good novel or watch the sky transform through shades of pinks from the balcony. Perched above Central Beach this villa is perfectly located.