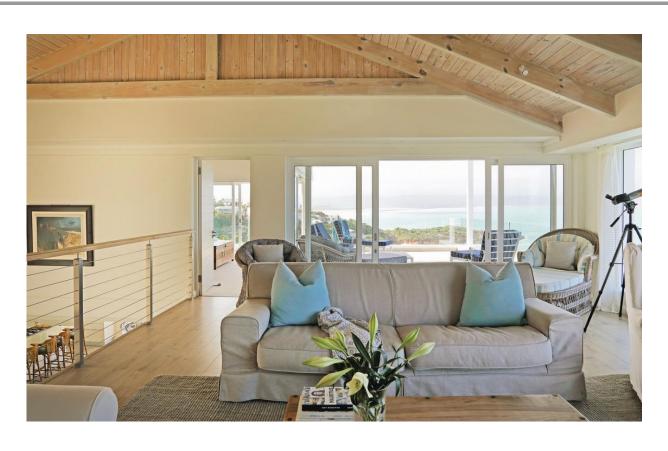

## **Hopwood House**

A gorgeous, upmarket three level villa with stunning panoramic views stretching across the ocean. The spacious open plan living areas are light and bright and flow out onto the patio through large glass folding doors, making for easy entertainment. Lounging by the rim flow pool with sweeping views across the ocean, soaking up the summer sun while watching the surf below, catching a glimpse of passing dolphins. With a barbeque and pizza oven balmy evenings can be spent dining under the night sky. Eight tastefully furnished bedrooms, each en-suite, are spread across the three levels, opening onto the manicured garden or onto the upstairs deck with beautiful sea views. An upstairs lounge with vaulted wooden ceilings, provides a place to relax and curl into the soft sofas with a good novel or watch the sky transform through shades of pinks from the balcony. Perched above Central Beach this villa is perfectly located.