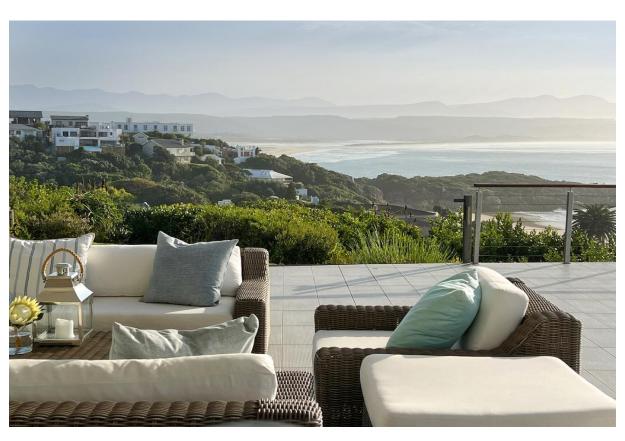

## **Hopwood House**

A gorgeous, upmarket three level villa with stunning panoramic views stretching across the ocean. The spacious open plan living areas are light and bright and flow out onto the patio through large glass folding doors, making for easy entertainment. Lounging by the rim flow pool with sweeping views across the ocean, soaking up the summer sun while watching the surf below, catching a glimpse of passing dolphins. With a barbeque and pizza oven balmy evenings can be spent dining under the night sky. Eight tastefully furnished bedrooms, each en-suite, are spread across the three levels, opening onto the manicured garden or onto the upstairs deck with beautiful sea views. An upstairs lounge with vaulted wooden ceilings, provides a place to relax and curl into the soft sofas with a good novel or watch the sky transform through shades of pinks from the balcony. Perched above Central Beach this villa is perfectly located.