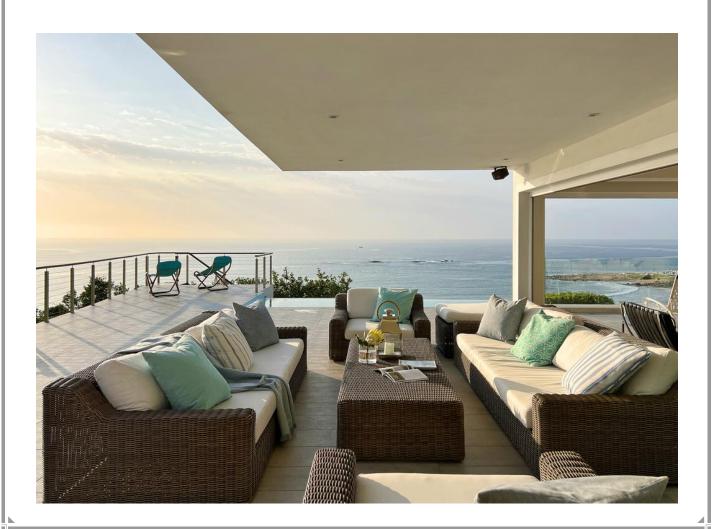

## **Hopwood House**

A gorgeous, upmarket three level villa with stunning panoramic views stretching across the ocean. The spacious open plan living areas are light and bright and flow out onto the patio through large glass folding doors, making for easy entertainment. Lounging by the rim flow pool with sweeping views across the ocean, soaking up the summer sun while watching the surf below, catching a glimpse of passing dolphins. With a barbeque and pizza oven balmy evenings can be spent dining under the night sky. Eight tastefully furnished bedrooms, each en-suite, are spread across the three levels, opening onto the manicured garden or onto the upstairs deck with beautiful sea views. An upstairs lounge with vaulted wooden ceilings, provides a place to relax and curl into the soft sofas with a good novel or watch the sky transform through shades of pinks from the balcony. Perched above Central Beach this villa is perfectly located.