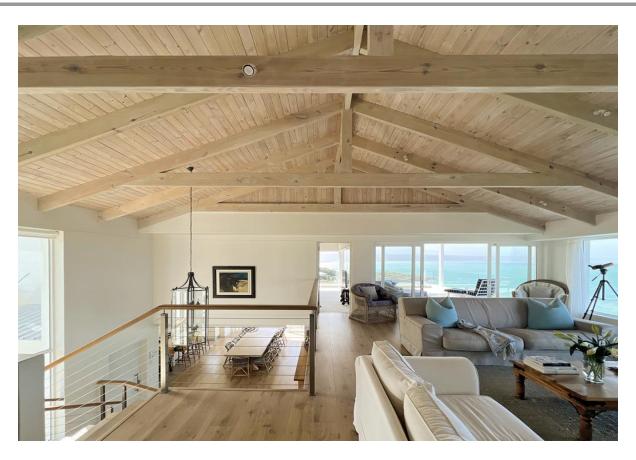

## **Hopwood House**

A gorgeous, upmarket three level villa with stunning panoramic views stretching across the ocean. The spacious open plan living areas are light and bright and flow out onto the patio through large glass folding doors, making for easy entertainment. Lounging by the rim flow pool with sweeping views across the ocean, soaking up the summer sun while watching the surf below, catching a glimpse of passing dolphins. With a barbeque and pizza oven balmy evenings can be spent dining under the night sky. Eight tastefully furnished bedrooms, each en-suite, are spread across the three levels, opening onto the manicured garden or onto the upstairs deck with beautiful sea views. An upstairs lounge with vaulted wooden ceilings, provides a place to relax and curl into the soft sofas with a good novel or watch the sky transform through shades of pinks from the balcony. Perched above Central Beach this villa is perfectly located.