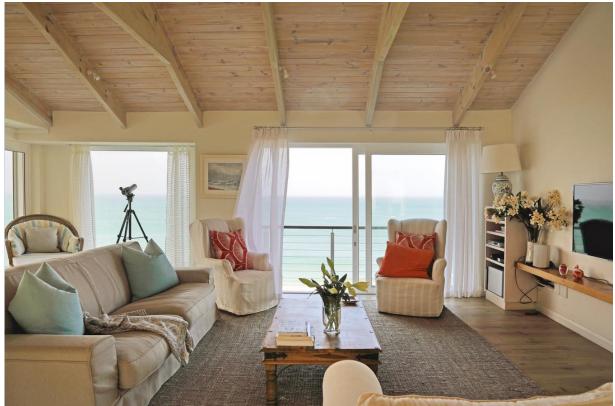

## **Hopwood House**

A gorgeous, upmarket three level villa with stunning panoramic views stretching across the ocean. The spacious open plan living areas are light and bright and flow out onto the patio through large glass folding doors, making for easy entertainment. Lounging by the rim flow pool with sweeping views across the ocean, soaking up the summer sun while watching the surf below, catching a glimpse of passing dolphins. With a barbeque and pizza oven balmy evenings can be spent dining under the night sky. Eight tastefully furnished bedrooms, each en-suite, are spread across the three levels, opening onto the manicured garden or onto the upstairs deck with beautiful sea views. An upstairs lounge with vaulted wooden ceilings, provides a place to relax and curl into the soft sofas with a good novel or watch the sky transform through shades of pinks from the balcony. Perched above Central Beach this villa is perfectly located.