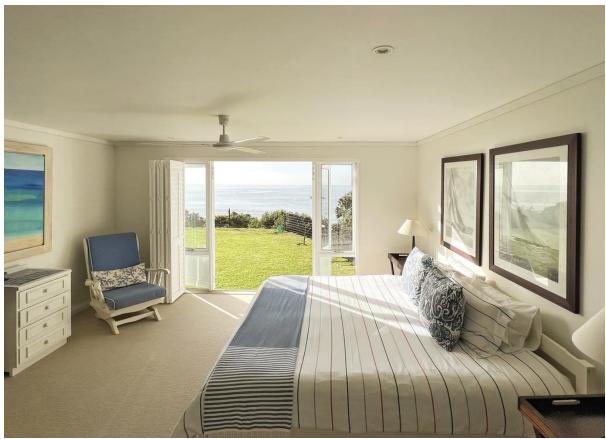

## **Hopwood House**

A gorgeous, upmarket three level villa with stunning panoramic views stretching across the ocean. The spacious open plan living areas are light and bright and flow out onto the patio through large glass folding doors, making for easy entertainment. Lounging by the rim flow pool with sweeping views across the ocean, soaking up the summer sun while watching the surf below, catching a glimpse of passing dolphins. With a barbeque and pizza oven balmy evenings can be spent dining under the night sky. Eight tastefully furnished bedrooms, each en-suite, are spread across the three levels, opening onto the manicured garden or onto the upstairs deck with beautiful sea views. An upstairs lounge with vaulted wooden ceilings, provides a place to relax and curl into the soft sofas with a good novel or watch the sky transform through shades of pinks from the balcony. Perched above Central Beach this villa is perfectly located.