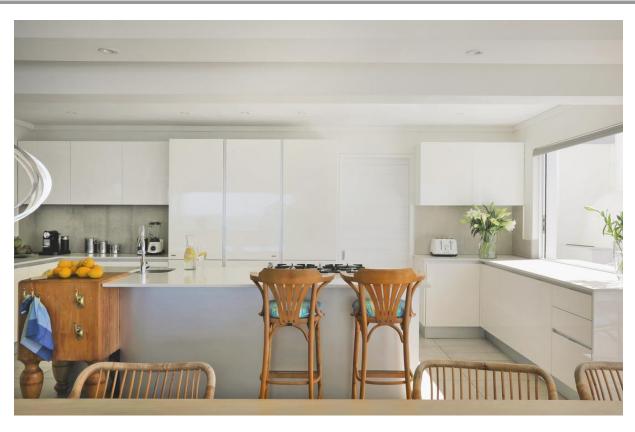

## **Hopwood House**

A gorgeous, upmarket three level villa with stunning panoramic views stretching across the ocean. The spacious open plan living areas are light and bright and flow out onto the patio through large glass folding doors, making for easy entertainment. Lounging by the rim flow pool with sweeping views across the ocean, soaking up the summer sun while watching the surf below, catching a glimpse of passing dolphins. With a barbeque and pizza oven balmy evenings can be spent dining under the night sky. Eight tastefully furnished bedrooms, each en-suite, are spread across the three levels, opening onto the manicured garden or onto the upstairs deck with beautiful sea views. An upstairs lounge with vaulted wooden ceilings, provides a place to relax and curl into the soft sofas with a good novel or watch the sky transform through shades of pinks from the balcony. Perched above Central Beach this villa is perfectly located.