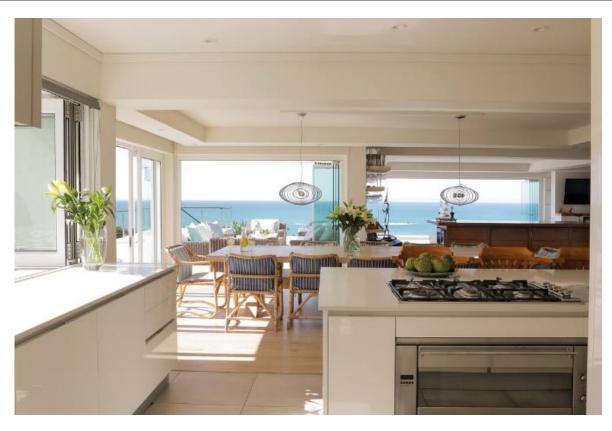

## **Hopwood House**

A gorgeous, upmarket three level villa with stunning panoramic views stretching across the ocean. The spacious open plan living areas are light and bright and flow out onto the patio through large glass folding doors, making for easy entertainment. Lounging by the rim flow pool with sweeping views across the ocean, soaking up the summer sun while watching the surf below, catching a glimpse of passing dolphins. With a barbeque and pizza oven balmy evenings can be spent dining under the night sky. Eight tastefully furnished bedrooms, each en-suite, are spread across the three levels, opening onto the manicured garden or onto the upstairs deck with beautiful sea views. An upstairs lounge with vaulted wooden ceilings, provides a place to relax and curl into the soft sofas with a good novel or watch the sky transform through shades of pinks from the balcony. Perched above Central Beach this villa is perfectly located.