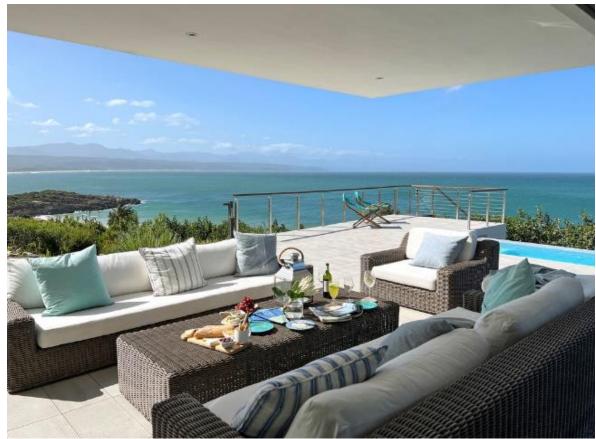

## **Hopwood House**

A gorgeous, upmarket three level villa with stunning panoramic views stretching across the ocean. The spacious open plan living areas are light and bright and flow out onto the patio through large glass folding doors, making for easy entertainment. Lounging by the rim flow pool with sweeping views across the ocean, soaking up the summer sun while watching the surf below, catching a glimpse of passing dolphins. With a barbeque and pizza oven balmy evenings can be spent dining under the night sky. Eight tastefully furnished bedrooms, each en-suite, are spread across the three levels, opening onto the manicured garden or onto the upstairs deck with beautiful sea views. An upstairs lounge with vaulted wooden ceilings, provides a place to relax and curl into the soft sofas with a good novel or watch the sky transform through shades of pinks from the balcony. Perched above Central Beach this villa is perfectly located.