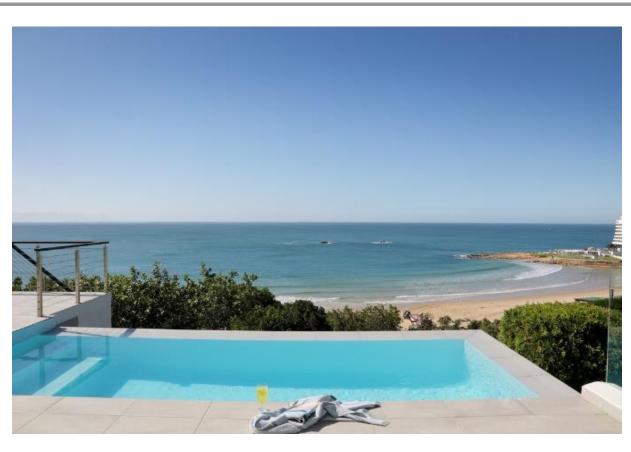

## **Hopwood House**

A gorgeous, upmarket three level villa with stunning panoramic views stretching across the ocean. The spacious open plan living areas are light and bright and flow out onto the patio through large glass folding doors, making for easy entertainment. Lounging by the rim flow pool with sweeping views across the ocean, soaking up the summer sun while watching the surf below, catching a glimpse of passing dolphins. With a barbeque and pizza oven balmy evenings can be spent dining under the night sky. Eight tastefully furnished bedrooms, each en-suite, are spread across the three levels, opening onto the manicured garden or onto the upstairs deck with beautiful sea views. An upstairs lounge with vaulted wooden ceilings, provides a place to relax and curl into the soft sofas with a good novel or watch the sky transform through shades of pinks from the balcony. Perched above Central Beach this villa is perfectly located.