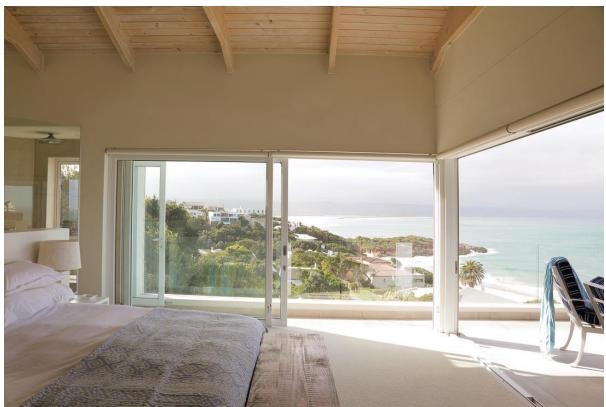

## **Hopwood House**

A gorgeous, upmarket three level villa with stunning panoramic views stretching across the ocean. The spacious open plan living areas are light and bright and flow out onto the patio through large glass folding doors, making for easy entertainment. Lounging by the rim flow pool with sweeping views across the ocean, soaking up the summer sun while watching the surf below, catching a glimpse of passing dolphins. With a barbeque and pizza oven balmy evenings can be spent dining under the night sky. Eight tastefully furnished bedrooms, each en-suite, are spread across the three levels, opening onto the manicured garden or onto the upstairs deck with beautiful sea views. An upstairs lounge with vaulted wooden ceilings, provides a place to relax and curl into the soft sofas with a good novel or watch the sky transform through shades of pinks from the balcony. Perched above Central Beach this villa is perfectly located.