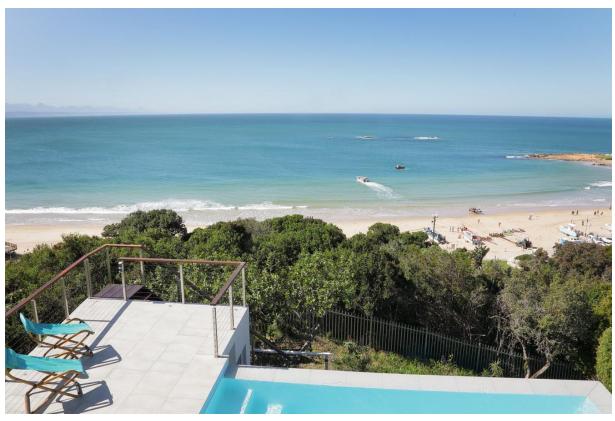

## **Hopwood House**

A gorgeous, upmarket three level villa with stunning panoramic views stretching across the ocean. The spacious open plan living areas are light and bright and flow out onto the patio through large glass folding doors, making for easy entertainment. Lounging by the rim flow pool with sweeping views across the ocean, soaking up the summer sun while watching the surf below, catching a glimpse of passing dolphins. With a barbeque and pizza oven balmy evenings can be spent dining under the night sky. Eight tastefully furnished bedrooms, each en-suite, are spread across the three levels, opening onto the manicured garden or onto the upstairs deck with beautiful sea views. An upstairs lounge with vaulted wooden ceilings, provides a place to relax and curl into the soft sofas with a good novel or watch the sky transform through shades of pinks from the balcony. Perched above Central Beach this villa is perfectly located.