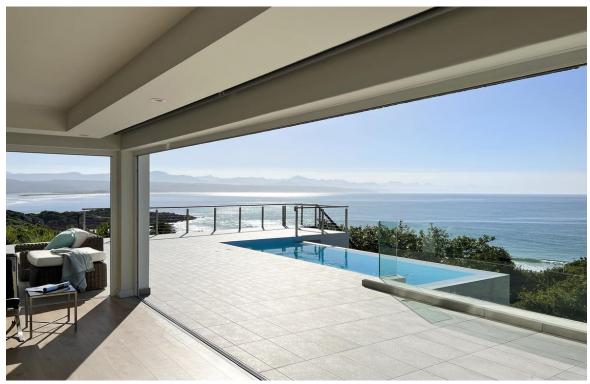

## **Hopwood House**

A gorgeous, upmarket three level villa with stunning panoramic views stretching across the ocean. The spacious open plan living areas are light and bright and flow out onto the patio through large glass folding doors, making for easy entertainment. Lounging by the rim flow pool with sweeping views across the ocean, soaking up the summer sun while watching the surf below, catching a glimpse of passing dolphins. With a barbeque and pizza oven balmy evenings can be spent dining under the night sky. Eight tastefully furnished bedrooms, each en-suite, are spread across the three levels, opening onto the manicured garden or onto the upstairs deck with beautiful sea views. An upstairs lounge with vaulted wooden ceilings, provides a place to relax and curl into the soft sofas with a good novel or watch the sky transform through shades of pinks from the balcony. Perched above Central Beach this villa is perfectly located.