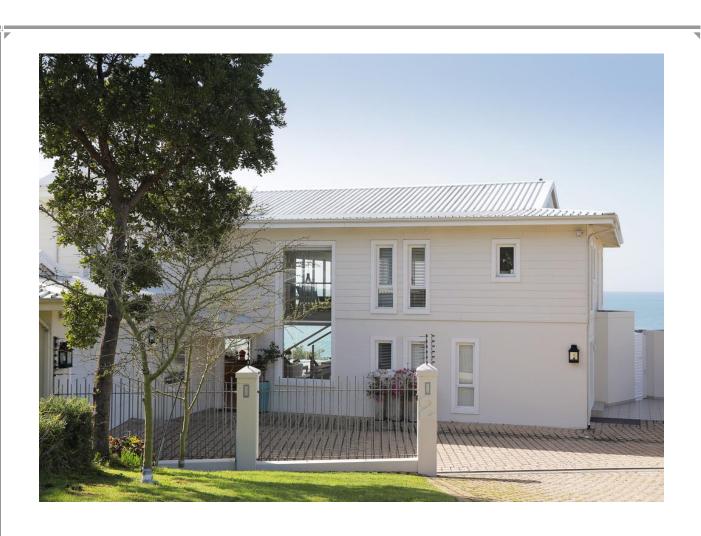

## **Hopwood House**

A gorgeous, upmarket three level villa with stunning panoramic views stretching across the ocean. The spacious open plan living areas are light and bright and flow out onto the patio through large glass folding doors, making for easy entertainment. Lounging by the rim flow pool with sweeping views across the ocean, soaking up the summer sun while watching the surf below, catching a glimpse of passing dolphins. With a barbeque and pizza oven balmy evenings can be spent dining under the night sky. Eight tastefully furnished bedrooms, each en-suite, are spread across the three levels, opening onto the manicured garden or onto the upstairs deck with beautiful sea views. An upstairs lounge with vaulted wooden ceilings, provides a place to relax and curl into the soft sofas with a good novel or watch the sky transform through shades of pinks from the balcony. Perched above Central Beach this villa is perfectly located.