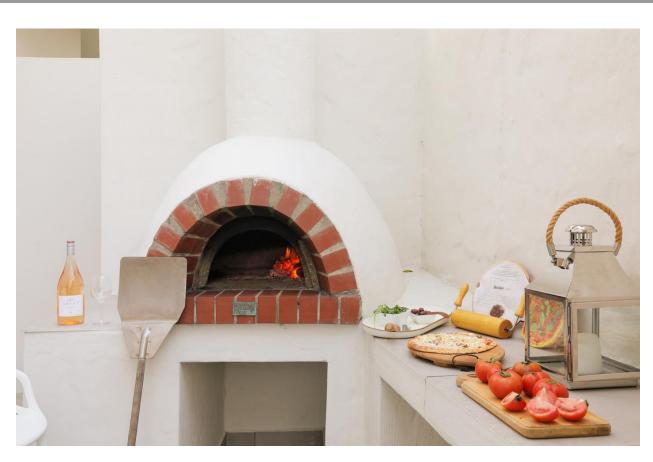

## **Hopwood House**

A gorgeous, upmarket three level villa with stunning panoramic views stretching across the ocean. The spacious open plan living areas are light and bright and flow out onto the patio through large glass folding doors, making for easy entertainment. Lounging by the rim flow pool with sweeping views across the ocean, soaking up the summer sun while watching the surf below, catching a glimpse of passing dolphins. With a barbeque and pizza oven balmy evenings can be spent dining under the night sky. Eight tastefully furnished bedrooms, each en-suite, are spread across the three levels, opening onto the manicured garden or onto the upstairs deck with beautiful sea views. An upstairs lounge with vaulted wooden ceilings, provides a place to relax and curl into the soft sofas with a good novel or watch the sky transform through shades of pinks from the balcony. Perched above Central Beach this villa is perfectly located.