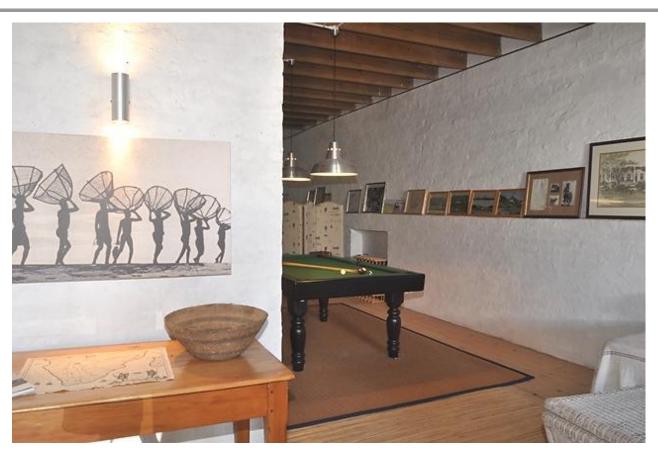

## Gemini 5

This has to be one of our loveliest villas! Surrounded by a beautiful indigenous garden this house is just across the road from the popular Robberg Beach. The location just cannot get any better. In the garden is an open boma which is such gem. The main living area is on one level and has an expansive open plan lounge, dining and kitchen area. The kitchen is very equipped and airy. The lounge and dining area open onto a magnificent wooden outdoor el-fresco living and dining area. The master bedroom which all opens up with shutters onto the deck is also situated on this level. Downstairs are another three bedrooms that open onto the lower garden deck. There is also another sitting room downstairs as well as a games room. Much attention and love has gone into the decor and ambiance of this property.