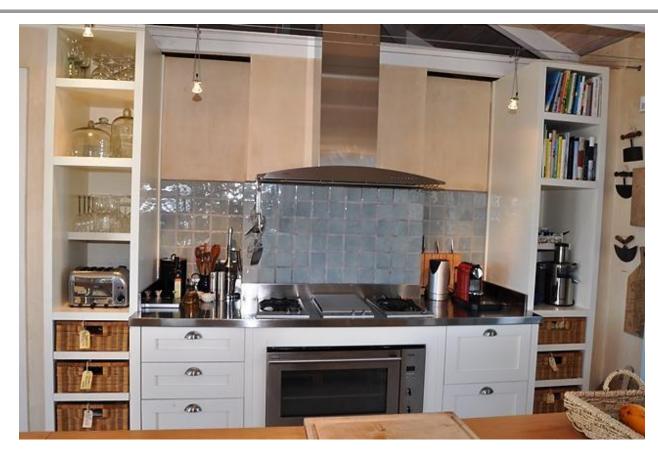

## Gemini 5

This has to be one of our loveliest villas! Surrounded by a beautiful indigenous garden this house is just across the road from the popular Robberg Beach. The location just cannot get any better. In the garden is an open boma which is such gem. The main living area is on one level and has an expansive open plan lounge, dining and kitchen area. The kitchen is very equipped and airy. The lounge and dining area open onto a magnificent wooden outdoor el-fresco living and dining area. The master bedroom which all opens up with shutters onto the deck is also situated on this level. Downstairs are another three bedrooms that open onto the lower garden deck. There is also another sitting room downstairs as well as a games room. Much attention and love has gone into the decor and ambiance of this property.