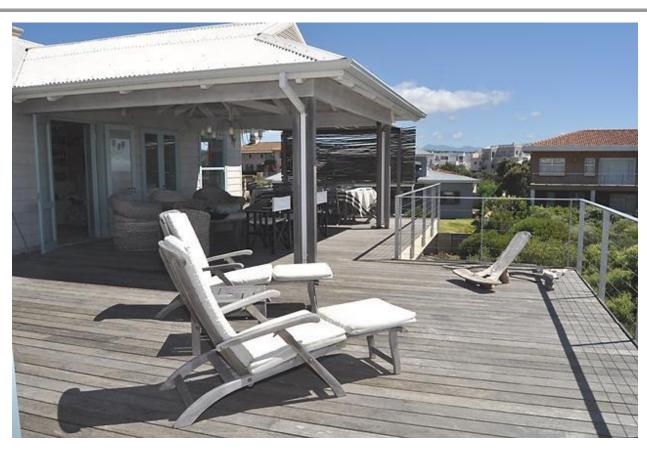

## Gemini 5

This has to be one of our loveliest villas! Surrounded by a beautiful indigenous garden this house is just across the road from the popular Robberg Beach. The location just cannot get any better. In the garden is an open boma which is such gem. The main living area is on one level and has an expansive open plan lounge, dining and kitchen area. The kitchen is very equipped and airy. The lounge and dining area open onto a magnificent wooden outdoor el-fresco living and dining area. The master bedroom which all opens up with shutters onto the deck is also situated on this level. Downstairs are another three bedrooms that open onto the lower garden deck. There is also another sitting room downstairs as well as a games room. Much attention and love has gone into the decor and ambiance of this property.