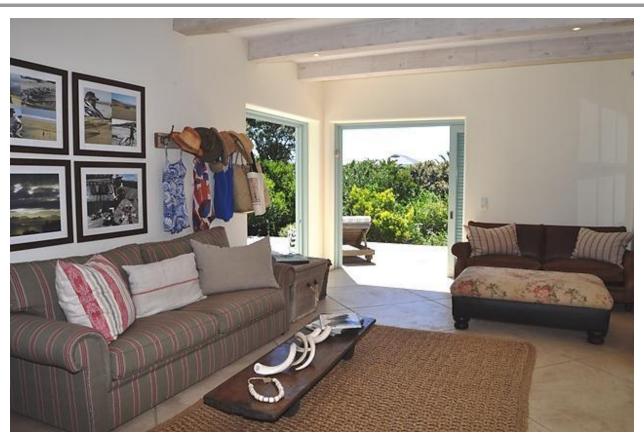

## Gemini 5

This has to be one of our loveliest villas! Surrounded by a beautiful indigenous garden this house is just across the road from the popular Robberg Beach. The location just cannot get any better. In the garden is an open boma which is such gem. The main living area is on one level and has an expansive open plan lounge, dining and kitchen area. The kitchen is very equipped and airy. The lounge and dining area open onto a magnificent wooden outdoor el-fresco living and dining area. The master bedroom which all opens up with shutters onto the deck is also situated on this level. Downstairs are another three bedrooms that open onto the lower garden deck. There is also another sitting room downstairs as well as a games room. Much attention and love has gone into the decor and ambiance of this property.