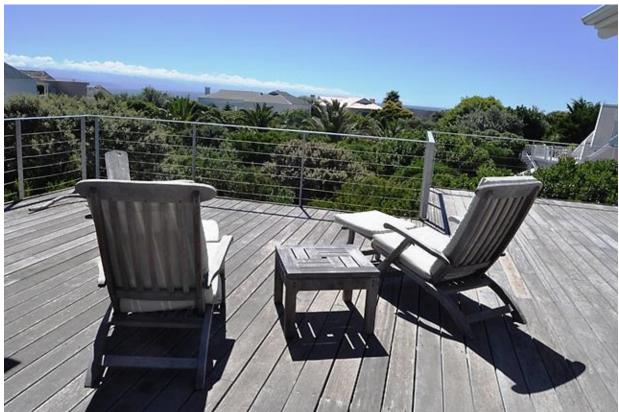

## Gemini 5

This has to be one of our loveliest villas! Surrounded by a beautiful indigenous garden this house is just across the road from the popular Robberg Beach. The location just cannot get any better. In the garden is an open boma which is such gem. The main living area is on one level and has an expansive open plan lounge, dining and kitchen area. The kitchen is very equipped and airy. The lounge and dining area open onto a magnificent wooden outdoor el-fresco living and dining area. The master bedroom which all opens up with shutters onto the deck is also situated on this level. Downstairs are another three bedrooms that open onto the lower garden deck. There is also another sitting room downstairs as well as a games room. Much attention and love has gone into the decor and ambiance of this property.