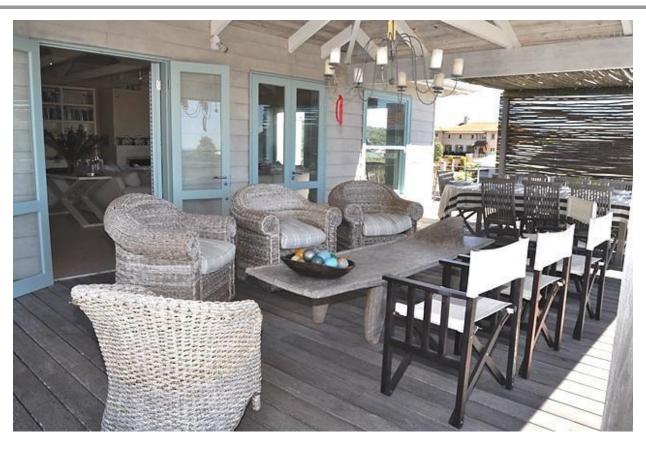

## Gemini 5

This has to be one of our loveliest villas! Surrounded by a beautiful indigenous garden this house is just across the road from the popular Robberg Beach. The location just cannot get any better. In the garden is an open boma which is such gem. The main living area is on one level and has an expansive open plan lounge, dining and kitchen area. The kitchen is very equipped and airy. The lounge and dining area open onto a magnificent wooden outdoor el-fresco living and dining area. The master bedroom which all opens up with shutters onto the deck is also situated on this level. Downstairs are another three bedrooms that open onto the lower garden deck. There is also another sitting room downstairs as well as a games room. Much attention and love has gone into the decor and ambiance of this property.