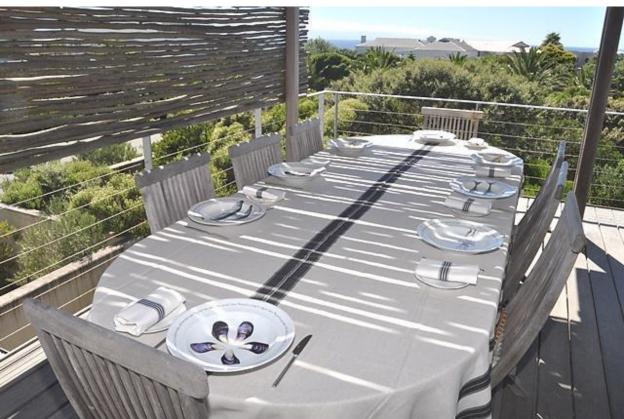

## Gemini 5

This has to be one of our loveliest villas! Surrounded by a beautiful indigenous garden this house is just across the road from the popular Robberg Beach. The location just cannot get any better. In the garden is an open boma which is such gem. The main living area is on one level and has an expansive open plan lounge, dining and kitchen area. The kitchen is very equipped and airy. The lounge and dining area open onto a magnificent wooden outdoor el-fresco living and dining area. The master bedroom which all opens up with shutters onto the deck is also situated on this level. Downstairs are another three bedrooms that open onto the lower garden deck. There is also another sitting room downstairs as well as a games room. Much attention and love has gone into the decor and ambiance of this property.