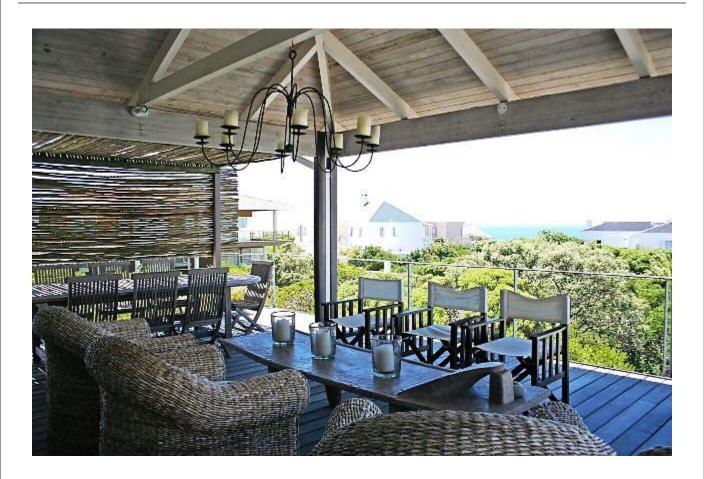

## Gemini 5

This has to be one of our loveliest villas! Surrounded by a beautiful indigenous garden this house is just across the road from the popular Robberg Beach. The location just cannot get any better. In the garden is an open boma which is such gem. The main living area is on one level and has an expansive open plan lounge, dining and kitchen area. The kitchen is very equipped and airy. The lounge and dining area open onto a magnificent wooden outdoor el-fresco living and dining area. The master bedroom which all opens up with shutters onto the deck is also situated on this level. Downstairs are another three bedrooms that open onto the lower garden deck. There is also another sitting room downstairs as well as a games room. Much attention and love has gone into the decor and ambiance of this property.