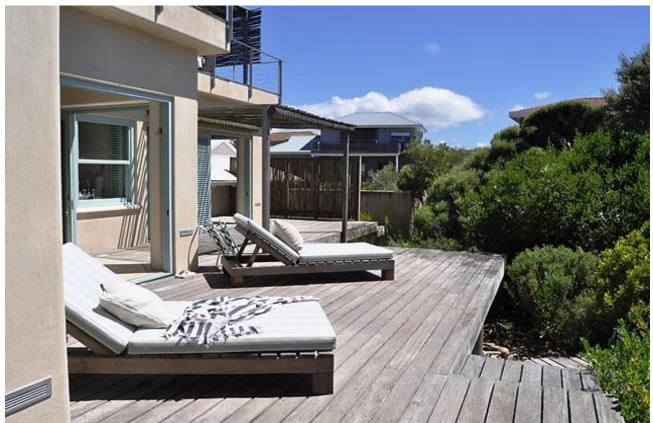

## Gemini 5

This has to be one of our loveliest villas! Surrounded by a beautiful indigenous garden this house is just across the road from the popular Robberg Beach. The location just cannot get any better. In the garden is an open boma which is such gem. The main living area is on one level and has an expansive open plan lounge, dining and kitchen area. The kitchen is very equipped and airy. The lounge and dining area open onto a magnificent wooden outdoor el-fresco living and dining area. The master bedroom which all opens up with shutters onto the deck is also situated on this level. Downstairs are another three bedrooms that open onto the lower garden deck. There is also another sitting room downstairs as well as a games room. Much attention and love has gone into the decor and ambiance of this property.