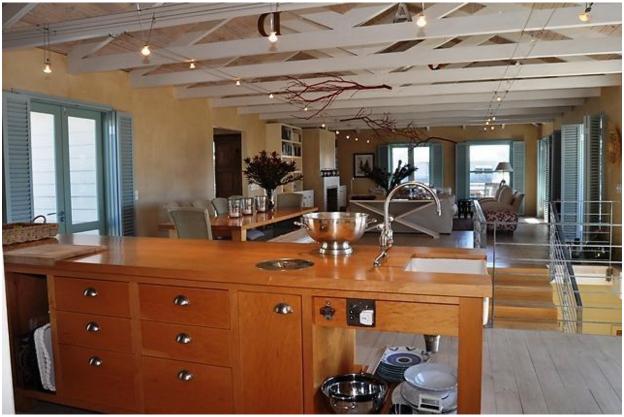

## Gemini 5

This has to be one of our loveliest villas! Surrounded by a beautiful indigenous garden this house is just across the road from the popular Robberg Beach. The location just cannot get any better. In the garden is an open boma which is such gem. The main living area is on one level and has an expansive open plan lounge, dining and kitchen area. The kitchen is very equipped and airy. The lounge and dining area open onto a magnificent wooden outdoor el-fresco living and dining area. The master bedroom which all opens up with shutters onto the deck is also situated on this level. Downstairs are another three bedrooms that open onto the lower garden deck. There is also another sitting room downstairs as well as a games room. Much attention and love has gone into the decor and ambiance of this property.