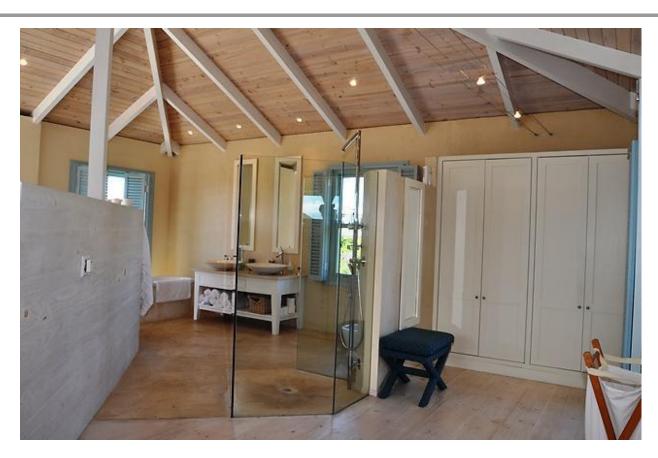

## Gemini 5

This has to be one of our loveliest villas! Surrounded by a beautiful indigenous garden this house is just across the road from the popular Robberg Beach. The location just cannot get any better. In the garden is an open boma which is such gem. The main living area is on one level and has an expansive open plan lounge, dining and kitchen area. The kitchen is very equipped and airy. The lounge and dining area open onto a magnificent wooden outdoor el-fresco living and dining area. The master bedroom which all opens up with shutters onto the deck is also situated on this level. Downstairs are another three bedrooms that open onto the lower garden deck. There is also another sitting room downstairs as well as a games room. Much attention and love has gone into the decor and ambiance of this property.