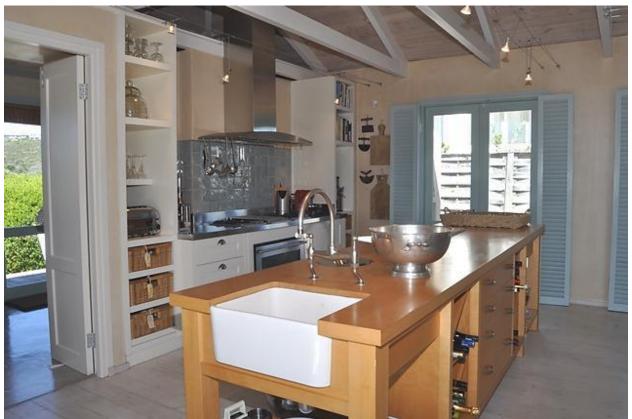

## Gemini 5

This has to be one of our loveliest villas! Surrounded by a beautiful indigenous garden this house is just across the road from the popular Robberg Beach. The location just cannot get any better. In the garden is an open boma which is such gem. The main living area is on one level and has an expansive open plan lounge, dining and kitchen area. The kitchen is very equipped and airy. The lounge and dining area open onto a magnificent wooden outdoor el-fresco living and dining area. The master bedroom which all opens up with shutters onto the deck is also situated on this level. Downstairs are another three bedrooms that open onto the lower garden deck. There is also another sitting room downstairs as well as a games room. Much attention and love has gone into the decor and ambiance of this property.