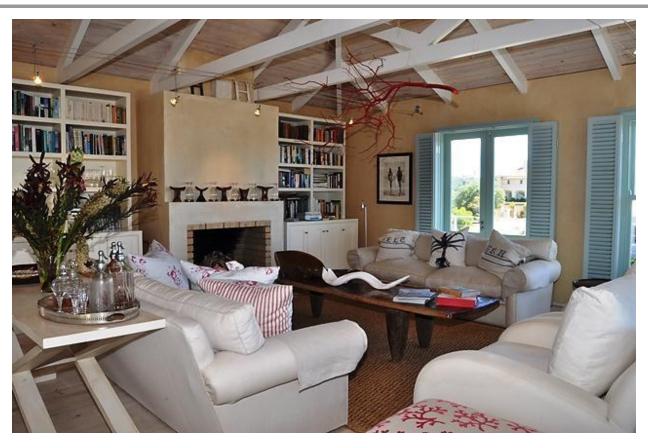

## Gemini 5

This has to be one of our loveliest villas! Surrounded by a beautiful indigenous garden this house is just across the road from the popular Robberg Beach. The location just cannot get any better. In the garden is an open boma which is such gem. The main living area is on one level and has an expansive open plan lounge, dining and kitchen area. The kitchen is very equipped and airy. The lounge and dining area open onto a magnificent wooden outdoor el-fresco living and dining area. The master bedroom which all opens up with shutters onto the deck is also situated on this level. Downstairs are another three bedrooms that open onto the lower garden deck. There is also another sitting room downstairs as well as a games room. Much attention and love has gone into the decor and ambiance of this property.