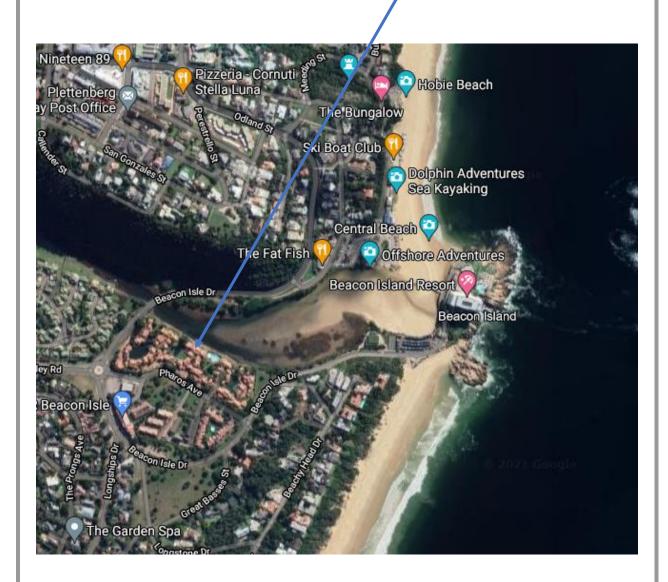

# Beau Rivage 31

Physical address: Pharos Avenue, Plettenberg Bay

Location: Set in a secure estate overlooking river / lagoon and ocean

Sleeps 4

Children welcome – although please note there are open ponds and waterways situated in the estate