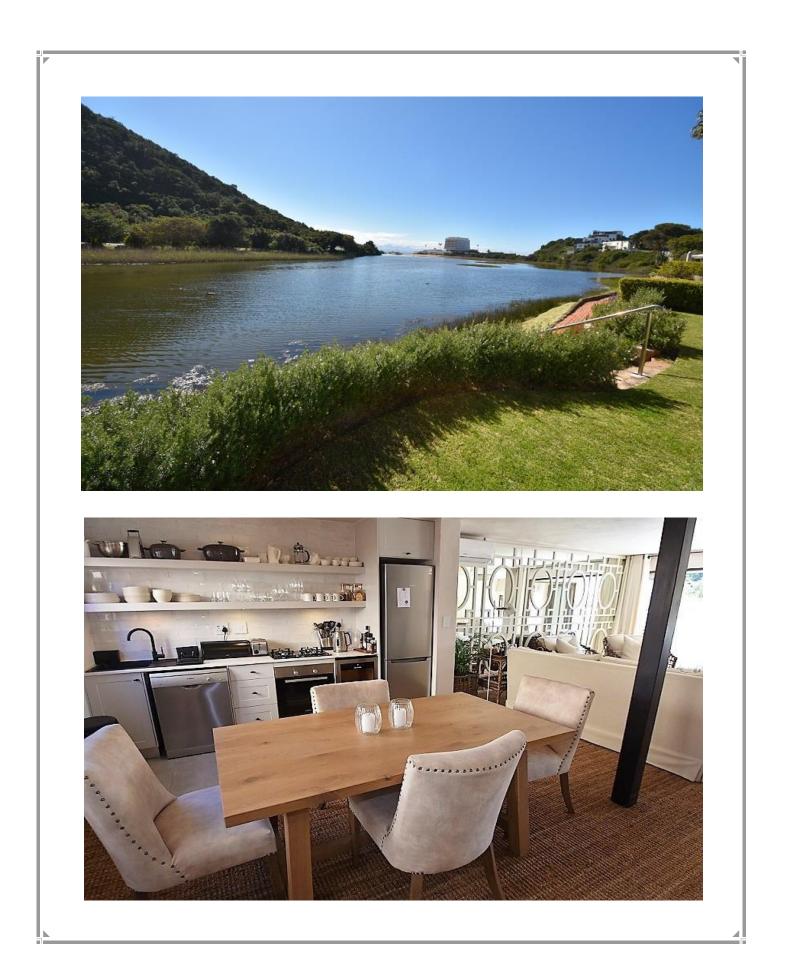

## Beau Rivage 31

This tastefully decorated two-bedroom bespoke apartment is situated in a secure estate on the lagoon. The apartment is within walking distance of shops, restaurants, Central and Robberg Beach. The apartment is luxurious and beautifully furnished with attention to detail. The lounge area opens onto the patio which overlooks the lagoon, making it a lovely area to enjoy the scenery while having a barbeque. A daybed has been perfectly placed in front of a window to relax and enjoy the view or curl up and read a book. The bedrooms are situated upstairs with views over the lagoon from the main bedroom. There is a swimming pool and squash court in the complex and the property is serviced daily.