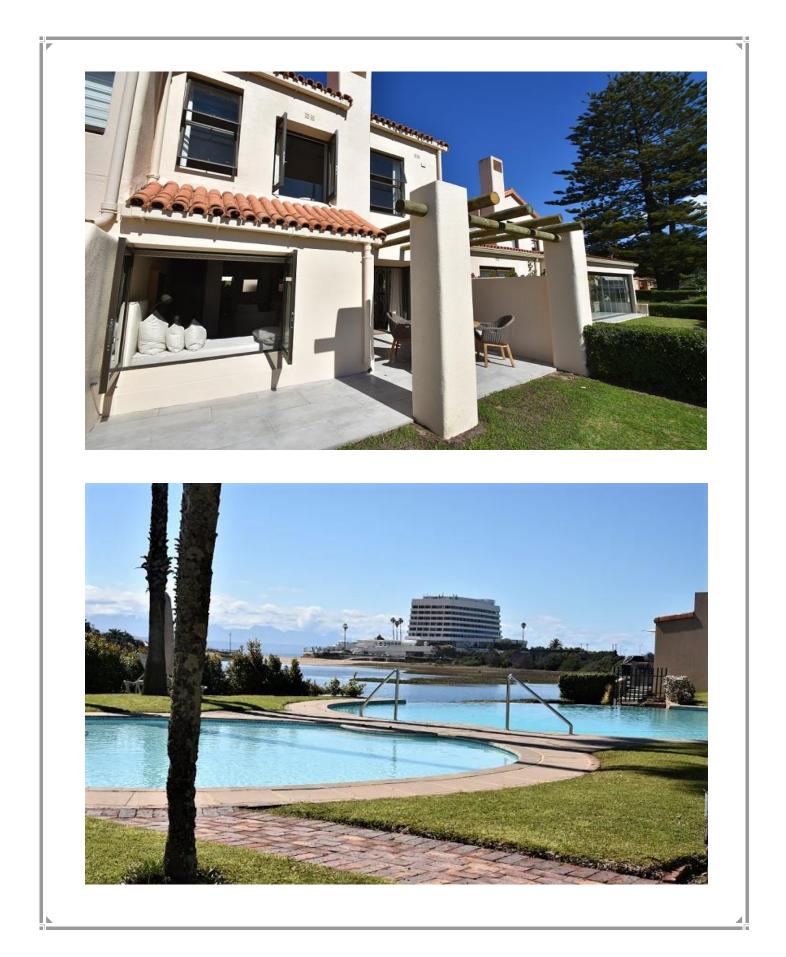

## Beau Rivage 31

This tastefully decorated two-bedroom bespoke apartment is situated in a secure estate on the lagoon. The apartment is within walking distance of shops, restaurants, Central and Robberg Beach. The apartment is luxurious and beautifully furnished with attention to detail. The lounge area opens onto the patio which overlooks the lagoon, making it a lovely area to enjoy the scenery while having a barbeque. A daybed has been perfectly placed in front of a window to relax and enjoy the view or curl up and read a book. The bedrooms are situated upstairs with views over the lagoon from the main bedroom. There is a swimming pool and squash court in the complex and the property is serviced daily.