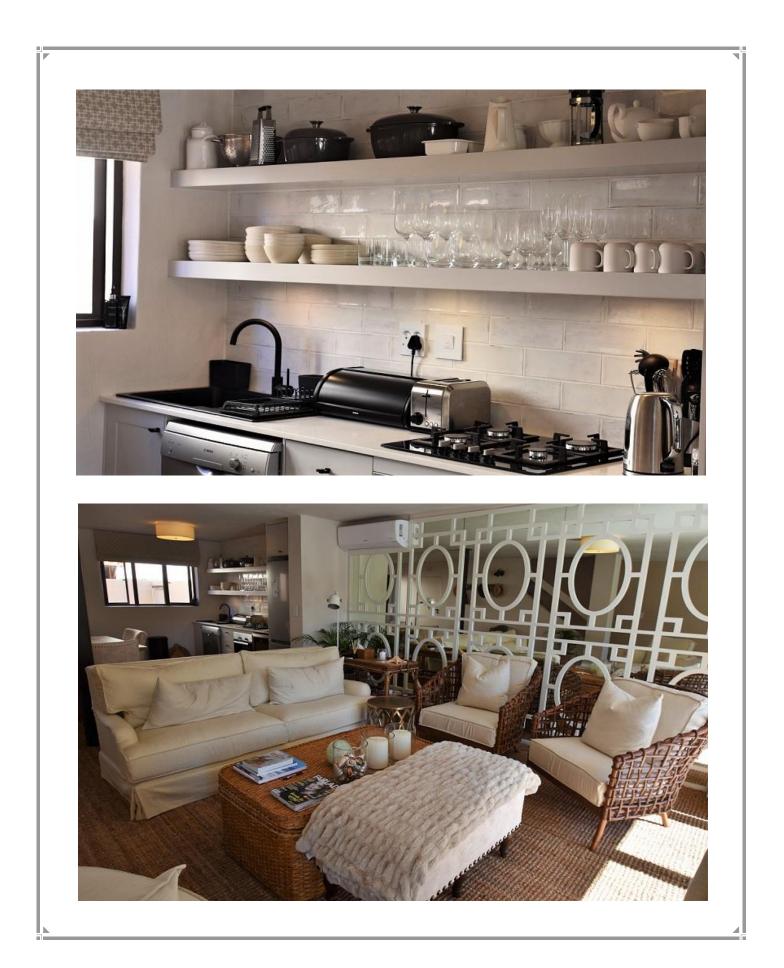

## Beau Rivage 31

This tastefully decorated two-bedroom bespoke apartment is situated in a secure estate on the lagoon. The apartment is within walking distance of shops, restaurants, Central and Robberg Beach. The apartment is luxurious and beautifully furnished with attention to detail. The lounge area opens onto the patio which overlooks the lagoon, making it a lovely area to enjoy the scenery while having a barbeque. A daybed has been perfectly placed in front of a window to relax and enjoy the view or curl up and read a book. The bedrooms are situated upstairs with views over the lagoon from the main bedroom. There is a swimming pool and squash court in the complex and the property is serviced daily.