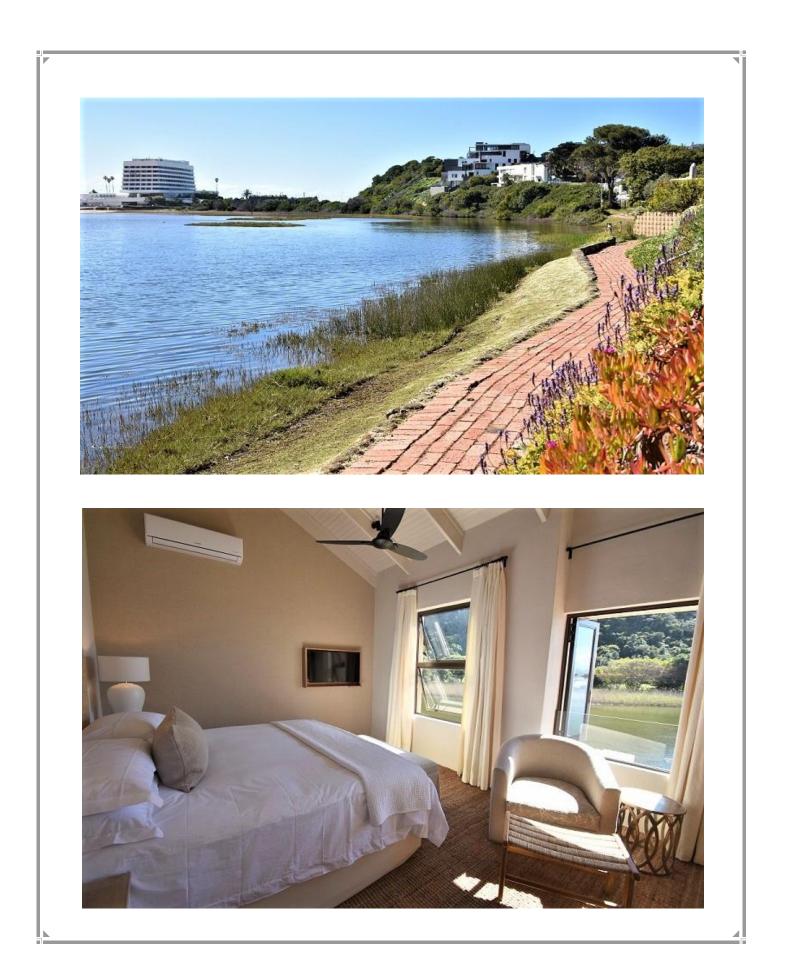

## Beau Rivage 31

This tastefully decorated two-bedroom bespoke apartment is situated in a secure estate on the lagoon. The apartment is within walking distance of shops, restaurants, Central and Robberg Beach. The apartment is luxurious and beautifully furnished with attention to detail. The lounge area opens onto the patio which overlooks the lagoon, making it a lovely area to enjoy the scenery while having a barbeque. A daybed has been perfectly placed in front of a window to relax and enjoy the view or curl up and read a book. The bedrooms are situated upstairs with views over the lagoon from the main bedroom. There is a swimming pool and squash court in the complex and the property is serviced daily.