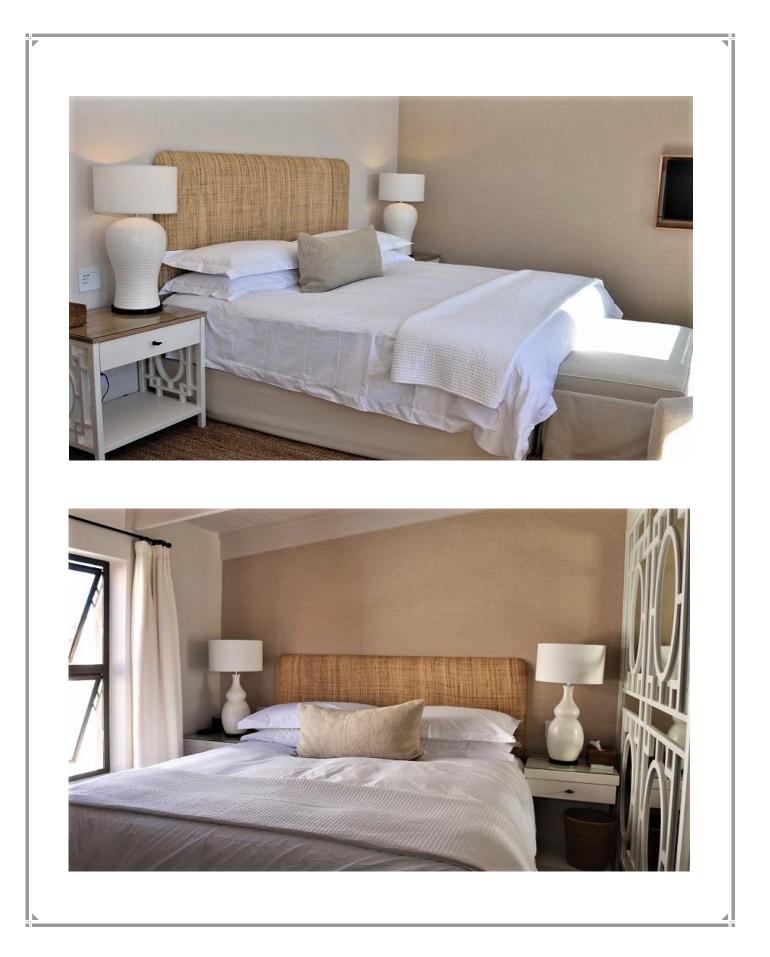

## Beau Rivage 31

This tastefully decorated two-bedroom bespoke apartment is situated in a secure estate on the lagoon. The apartment is within walking distance of shops, restaurants, Central and Robberg Beach. The apartment is luxurious and beautifully furnished with attention to detail. The lounge area opens onto the patio which overlooks the lagoon, making it a lovely area to enjoy the scenery while having a barbeque. A daybed has been perfectly placed in front of a window to relax and enjoy the view or curl up and read a book. The bedrooms are situated upstairs with views over the lagoon from the main bedroom. There is a swimming pool and squash court in the complex and the property is serviced daily.