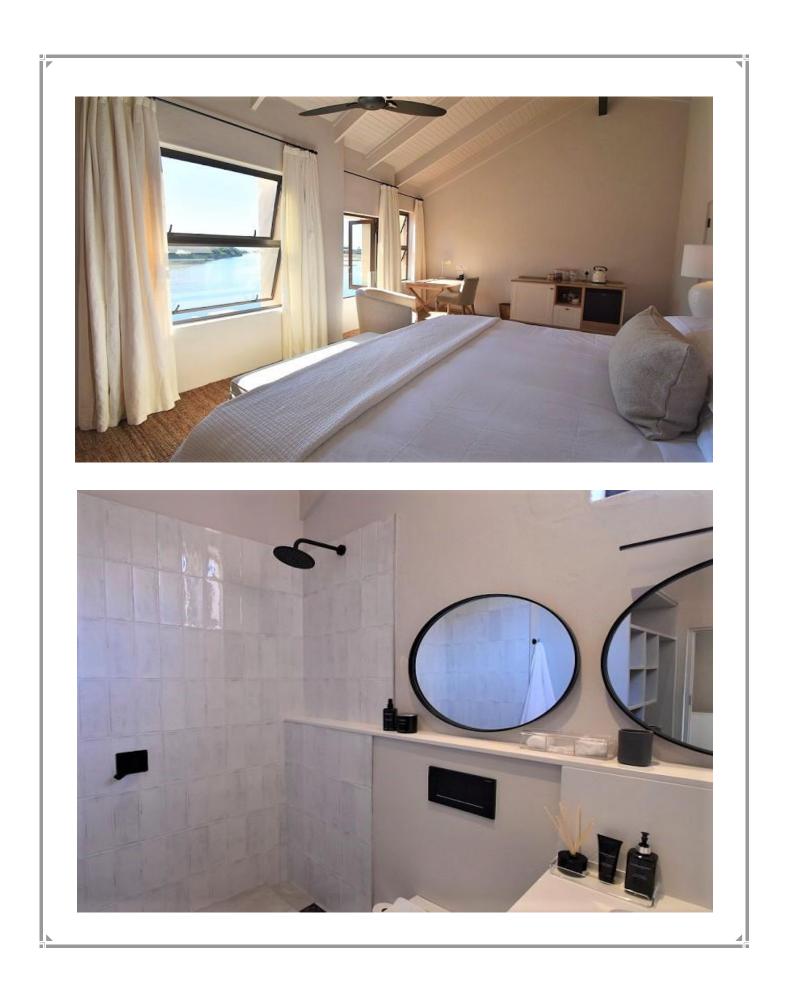

## Beau Rivage 31

This tastefully decorated two-bedroom bespoke apartment is situated in a secure estate on the lagoon. The apartment is within walking distance of shops, restaurants, Central and Robberg Beach. The apartment is luxurious and beautifully furnished with attention to detail. The lounge area opens onto the patio which overlooks the lagoon, making it a lovely area to enjoy the scenery while having a barbeque. A daybed has been perfectly placed in front of a window to relax and enjoy the view or curl up and read a book. The bedrooms are situated upstairs with views over the lagoon from the main bedroom. There is a swimming pool and squash court in the complex and the property is serviced daily.