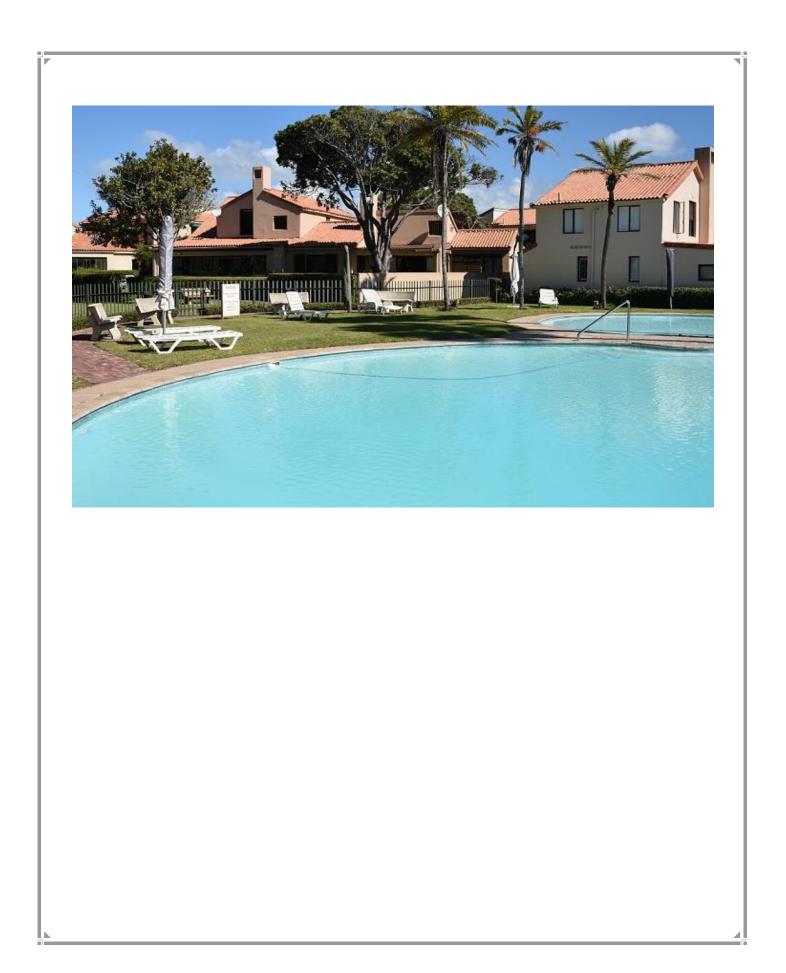

## Beau Rivage 31

This tastefully decorated two-bedroom bespoke apartment is situated in a secure estate on the lagoon. The apartment is within walking distance of shops, restaurants, Central and Robberg Beach. The apartment is luxurious and beautifully furnished with attention to detail. The lounge area opens onto the patio which overlooks the lagoon, making it a lovely area to enjoy the scenery while having a barbeque. A daybed has been perfectly placed in front of a window to relax and enjoy the view or curl up and read a book. The bedrooms are situated upstairs with views over the lagoon from the main bedroom. There is a swimming pool and squash court in the complex and the property is serviced daily.