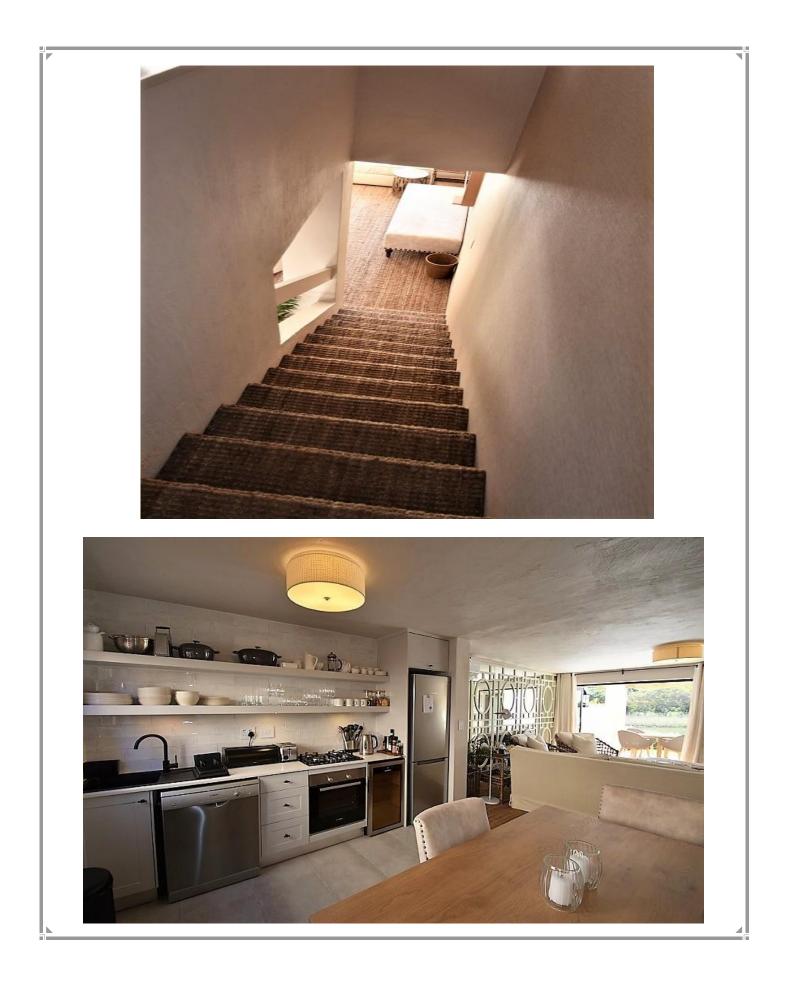

## Beau Rivage 31

This tastefully decorated two-bedroom bespoke apartment is situated in a secure estate on the lagoon. The apartment is within walking distance of shops, restaurants, Central and Robberg Beach. The apartment is luxurious and beautifully furnished with attention to detail. The lounge area opens onto the patio which overlooks the lagoon, making it a lovely area to enjoy the scenery while having a barbeque. A daybed has been perfectly placed in front of a window to relax and enjoy the view or curl up and read a book. The bedrooms are situated upstairs with views over the lagoon from the main bedroom. There is a swimming pool and squash court in the complex and the property is serviced daily.