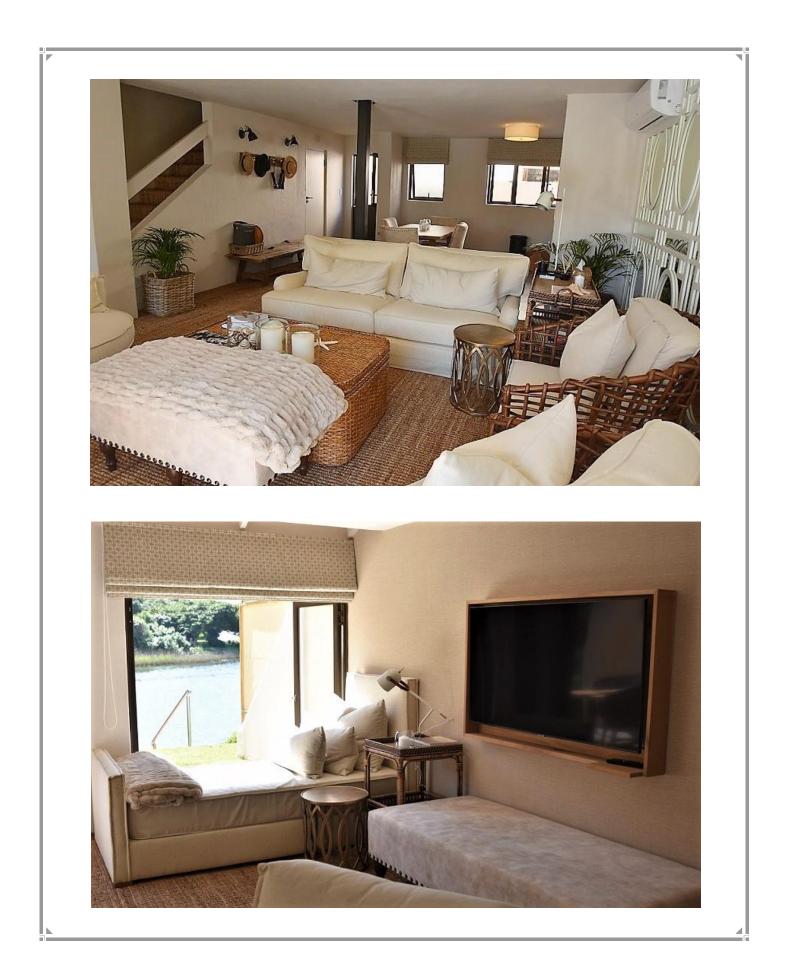

## Beau Rivage 31

This tastefully decorated two-bedroom bespoke apartment is situated in a secure estate on the lagoon. The apartment is within walking distance of shops, restaurants, Central and Robberg Beach. The apartment is luxurious and beautifully furnished with attention to detail. The lounge area opens onto the patio which overlooks the lagoon, making it a lovely area to enjoy the scenery while having a barbeque. A daybed has been perfectly placed in front of a window to relax and enjoy the view or curl up and read a book. The bedrooms are situated upstairs with views over the lagoon from the main bedroom. There is a swimming pool and squash court in the complex and the property is serviced daily.