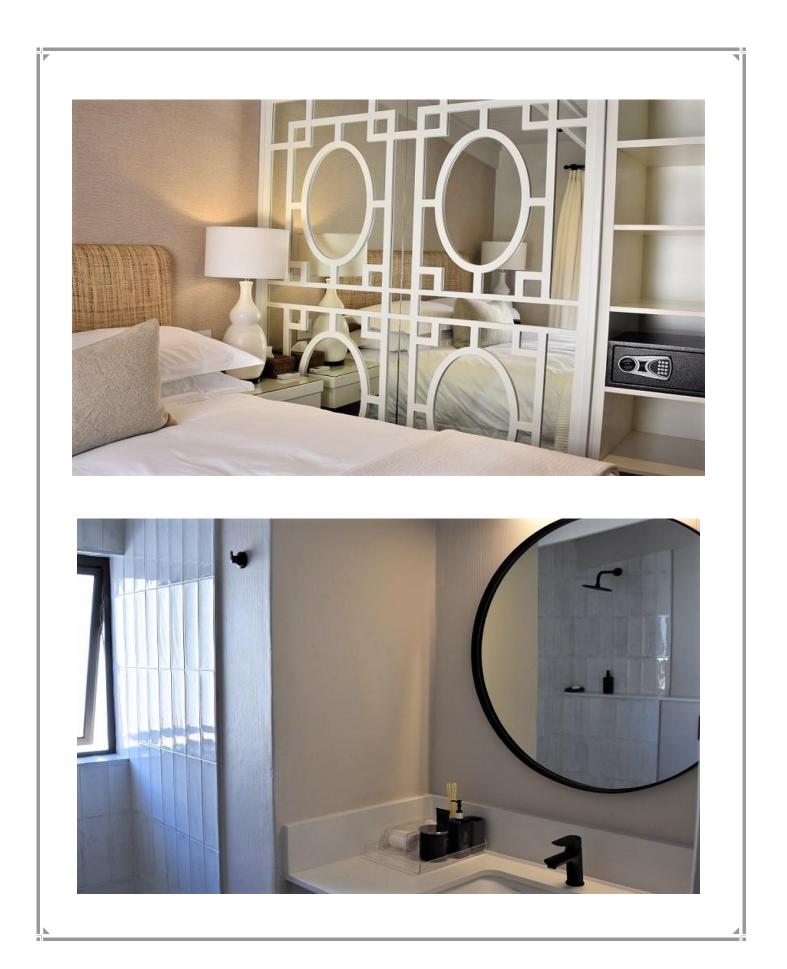

## Beau Rivage 31

This tastefully decorated two-bedroom bespoke apartment is situated in a secure estate on the lagoon. The apartment is within walking distance of shops, restaurants, Central and Robberg Beach. The apartment is luxurious and beautifully furnished with attention to detail. The lounge area opens onto the patio which overlooks the lagoon, making it a lovely area to enjoy the scenery while having a barbeque. A daybed has been perfectly placed in front of a window to relax and enjoy the view or curl up and read a book. The bedrooms are situated upstairs with views over the lagoon from the main bedroom. There is a swimming pool and squash court in the complex and the property is serviced daily.