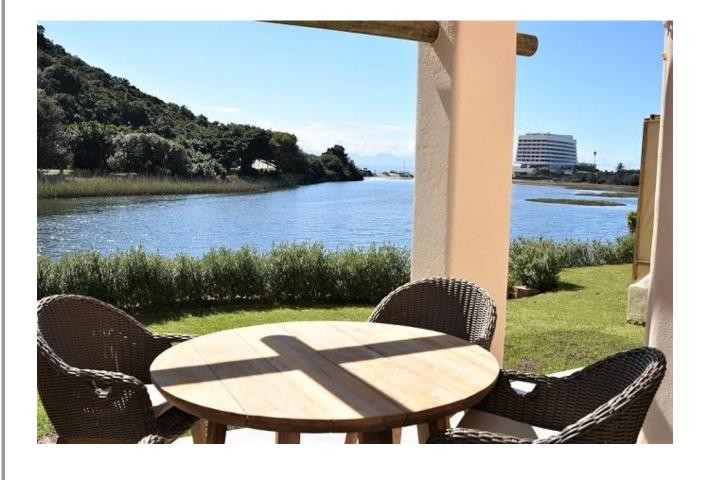

## Beau Rivage 31

This tastefully decorated two-bedroom bespoke apartment is situated in a secure estate on the lagoon. The apartment is within walking distance of shops, restaurants, Central and Robberg Beach. The apartment is luxurious and beautifully furnished with attention to detail. The lounge area opens onto the patio which overlooks the lagoon, making it a lovely area to enjoy the scenery while having a barbeque. A daybed has been perfectly placed in front of a window to relax and enjoy the view or curl up and read a book. The bedrooms are situated upstairs with views over the lagoon from the main bedroom. There is a swimming pool and squash court in the complex and the property is serviced daily.