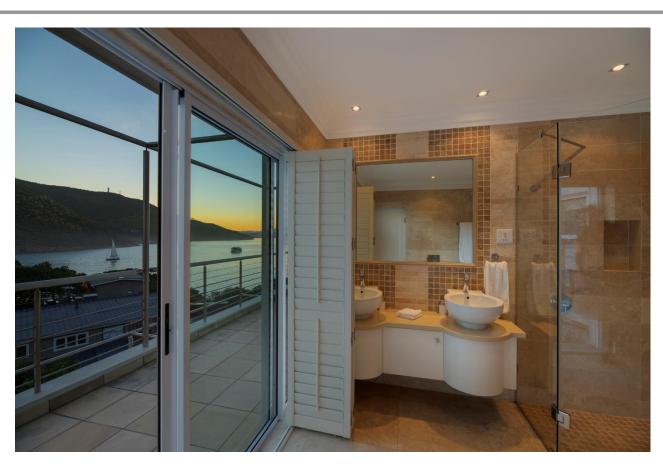

## Beacon House Penthouse 5

A stunning luxury penthouse situated on the famous Eastern Head of the popular seaside town of Knysna. The upstairs living area is gorgeous, with double volume ceilings and tastefully furnished in soft neutral colours. The lounge flows out to a sun deck with breath taking views across the lagoon towards the beautiful Outeniqua mountains and the Knysna Heads. There is a wonderful gourmet kitchen which is fully equipped and there are four beautifully furnished en-suite bedrooms. Just a short 50 meters from the doorstep is a quaint lagoon beach, ideal for relaxing and soaking up the sun or to explore the rock pools, surroundings and many viewpoints that the area has to offer.