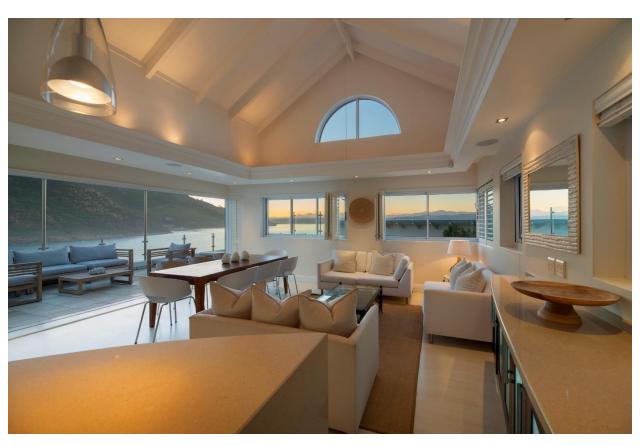

## Beacon House Penthouse 5

A stunning luxury penthouse situated on the famous Eastern Head of the popular seaside town of Knysna. The upstairs living area is gorgeous, with double volume ceilings and tastefully furnished in soft neutral colours. The lounge flows out to a sun deck with breath taking views across the lagoon towards the beautiful Outeniqua mountains and the Knysna Heads. There is a wonderful gourmet kitchen which is fully equipped and there are four beautifully furnished en-suite bedrooms. Just a short 50 meters from the doorstep is a quaint lagoon beach, ideal for relaxing and soaking up the sun or to explore the rock pools, surroundings and many viewpoints that the area has to offer.