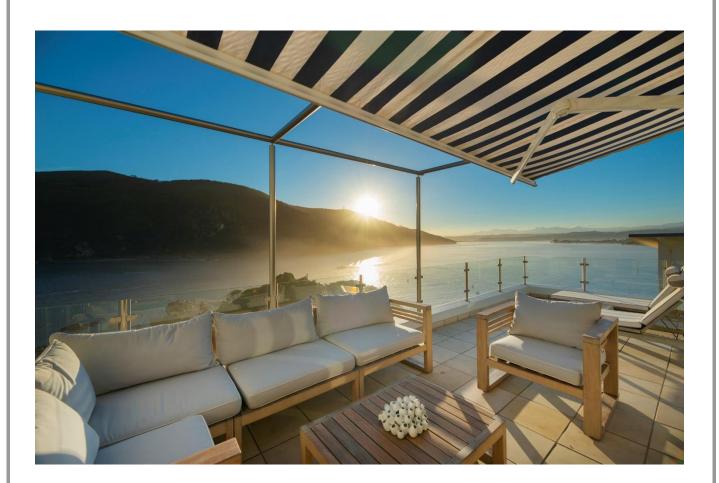

## Beacon House Penthouse 5

A stunning luxury penthouse situated on the famous Eastern Head of the popular seaside town of Knysna. The upstairs living area is gorgeous, with double volume ceilings and tastefully furnished in soft neutral colours. The lounge flows out to a sun deck with breath taking views across the lagoon towards the beautiful Outeniqua mountains and the Knysna Heads. There is a wonderful gourmet kitchen which is fully equipped and there are four beautifully furnished en-suite bedrooms. Just a short 50 meters from the doorstep is a quaint lagoon beach, ideal for relaxing and soaking up the sun or to explore the rock pools, surroundings and many viewpoints that the area has to offer.