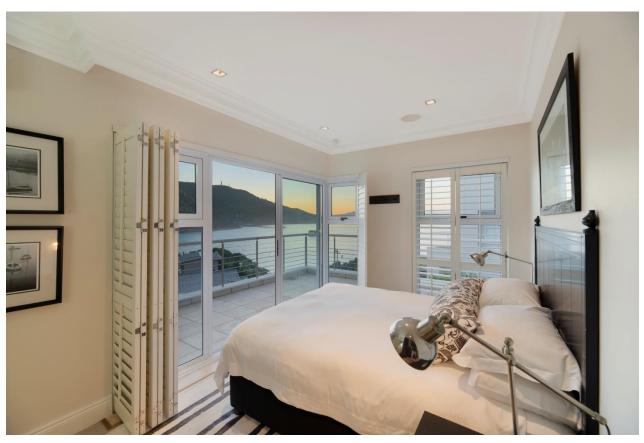

## Beacon House Penthouse 5

A stunning luxury penthouse situated on the famous Eastern Head of the popular seaside town of Knysna. The upstairs living area is gorgeous, with double volume ceilings and tastefully furnished in soft neutral colours. The lounge flows out to a sun deck with breath taking views across the lagoon towards the beautiful Outeniqua mountains and the Knysna Heads. There is a wonderful gourmet kitchen which is fully equipped and there are four beautifully furnished en-suite bedrooms. Just a short 50 meters from the doorstep is a quaint lagoon beach, ideal for relaxing and soaking up the sun or to explore the rock pools, surroundings and many viewpoints that the area has to offer.