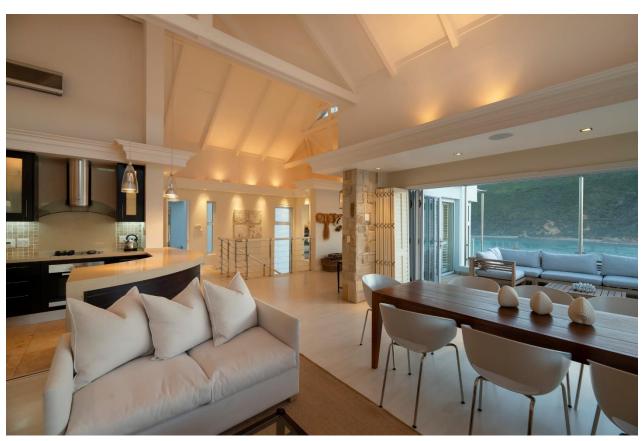

## Beacon House Penthouse 5

A stunning luxury penthouse situated on the famous Eastern Head of the popular seaside town of Knysna. The upstairs living area is gorgeous, with double volume ceilings and tastefully furnished in soft neutral colours. The lounge flows out to a sun deck with breath taking views across the lagoon towards the beautiful Outeniqua mountains and the Knysna Heads. There is a wonderful gourmet kitchen which is fully equipped and there are four beautifully furnished en-suite bedrooms. Just a short 50 meters from the doorstep is a quaint lagoon beach, ideal for relaxing and soaking up the sun or to explore the rock pools, surroundings and many viewpoints that the area has to offer.