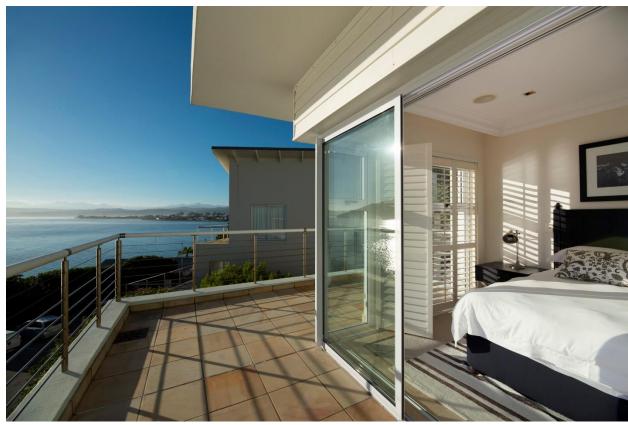

## Beacon House Penthouse 5

A stunning luxury penthouse situated on the famous Eastern Head of the popular seaside town of Knysna. The upstairs living area is gorgeous, with double volume ceilings and tastefully furnished in soft neutral colours. The lounge flows out to a sun deck with breath taking views across the lagoon towards the beautiful Outeniqua mountains and the Knysna Heads. There is a wonderful gourmet kitchen which is fully equipped and there are four beautifully furnished en-suite bedrooms. Just a short 50 meters from the doorstep is a quaint lagoon beach, ideal for relaxing and soaking up the sun or to explore the rock pools, surroundings and many viewpoints that the area has to offer.