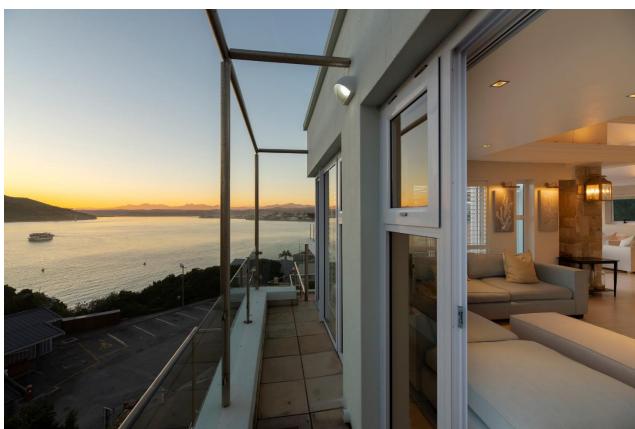

## Beacon House Penthouse 5

A stunning luxury penthouse situated on the famous Eastern Head of the popular seaside town of Knysna. The upstairs living area is gorgeous, with double volume ceilings and tastefully furnished in soft neutral colours. The lounge flows out to a sun deck with breath taking views across the lagoon towards the beautiful Outeniqua mountains and the Knysna Heads. There is a wonderful gourmet kitchen which is fully equipped and there are four beautifully furnished en-suite bedrooms. Just a short 50 meters from the doorstep is a quaint lagoon beach, ideal for relaxing and soaking up the sun or to explore the rock pools, surroundings and many viewpoints that the area has to offer.