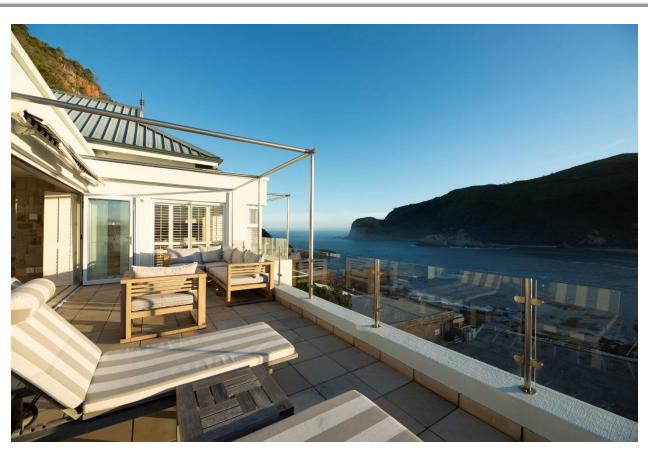

## Beacon House Penthouse 5

A stunning luxury penthouse situated on the famous Eastern Head of the popular seaside town of Knysna. The upstairs living area is gorgeous, with double volume ceilings and tastefully furnished in soft neutral colours. The lounge flows out to a sun deck with breath taking views across the lagoon towards the beautiful Outeniqua mountains and the Knysna Heads. There is a wonderful gourmet kitchen which is fully equipped and there are four beautifully furnished en-suite bedrooms. Just a short 50 meters from the doorstep is a quaint lagoon beach, ideal for relaxing and soaking up the sun or to explore the rock pools, surroundings and many viewpoints that the area has to offer.