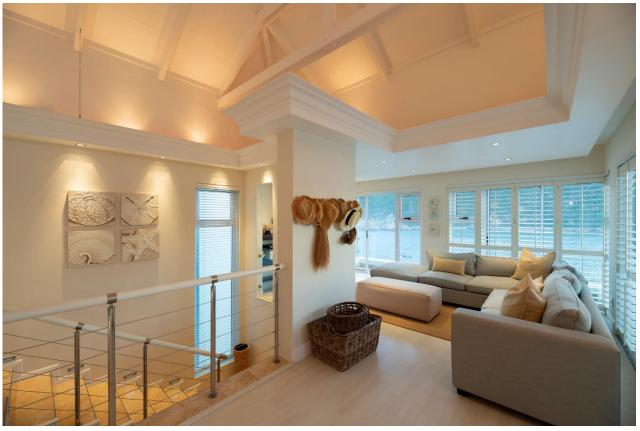

## Beacon House Penthouse 5

A stunning luxury penthouse situated on the famous Eastern Head of the popular seaside town of Knysna. The upstairs living area is gorgeous, with double volume ceilings and tastefully furnished in soft neutral colours. The lounge flows out to a sun deck with breath taking views across the lagoon towards the beautiful Outeniqua mountains and the Knysna Heads. There is a wonderful gourmet kitchen which is fully equipped and there are four beautifully furnished en-suite bedrooms. Just a short 50 meters from the doorstep is a quaint lagoon beach, ideal for relaxing and soaking up the sun or to explore the rock pools, surroundings and many viewpoints that the area has to offer.