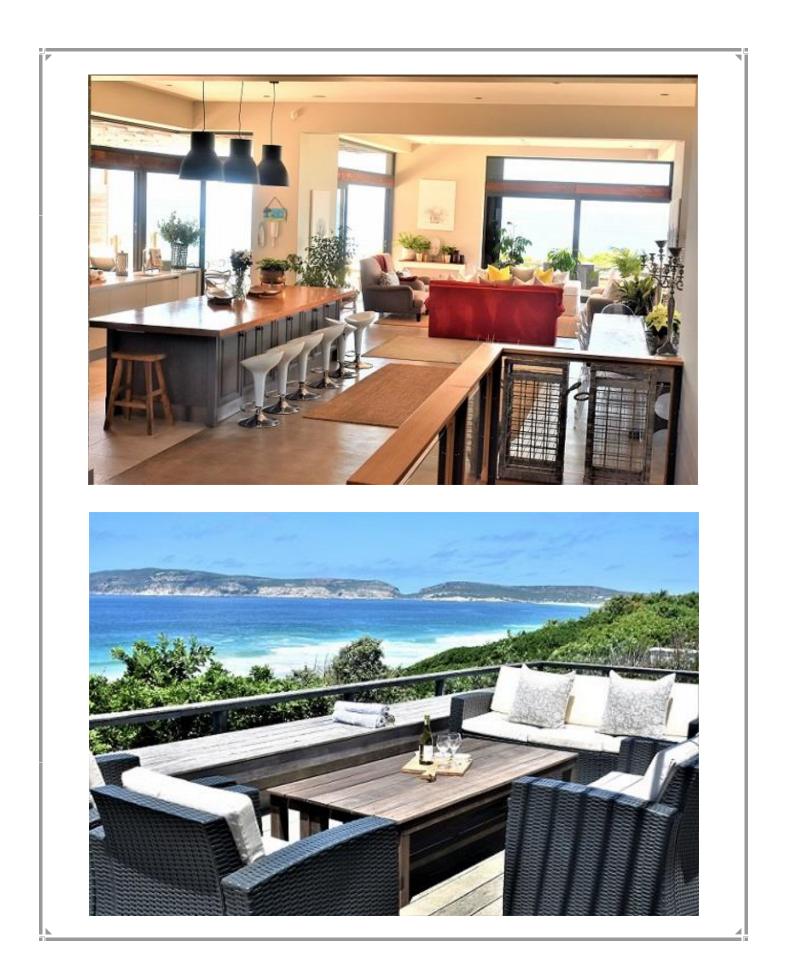

## **Beachy Head 90**

This magnificent villa is situated in an absolute prime position on Robberg Beach. Robberg Beach is extremely popular and a property with this superb location is very sought after. The villa is modern and very well equipped. There are seven bedrooms with the master suite situated upstairs. The master suite is very spacious with its own sun deck and amazing views. The mezzanine level hosts the open plan living room, kitchen and dining area which leads onto the pool deck and outdoor entertainment area. The doors all open up allowing the stunning view to dominate. There is a TV room on this level and downstairs is another sitting area and TV which is great for family living. From the garden is a path leading directly to the beach. Simply superb.