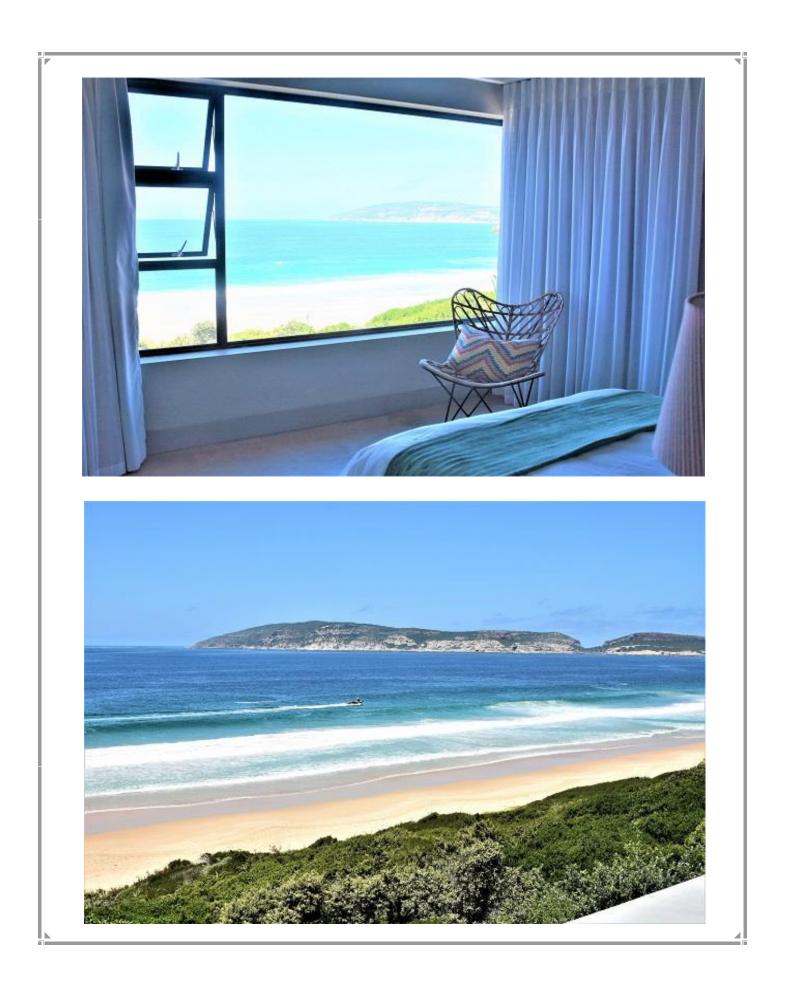

## **Beachy Head 90**

This magnificent villa is situated in an absolute prime position on Robberg Beach. Robberg Beach is extremely popular and a property with this superb location is very sought after. The villa is modern and very well equipped. There are seven bedrooms with the master suite situated upstairs. The master suite is very spacious with its own sun deck and amazing views. The mezzanine level hosts the open plan living room, kitchen and dining area which leads onto the pool deck and outdoor entertainment area. The doors all open up allowing the stunning view to dominate. There is a TV room on this level and downstairs is another sitting area and TV which is great for family living. From the garden is a path leading directly to the beach. Simply superb.