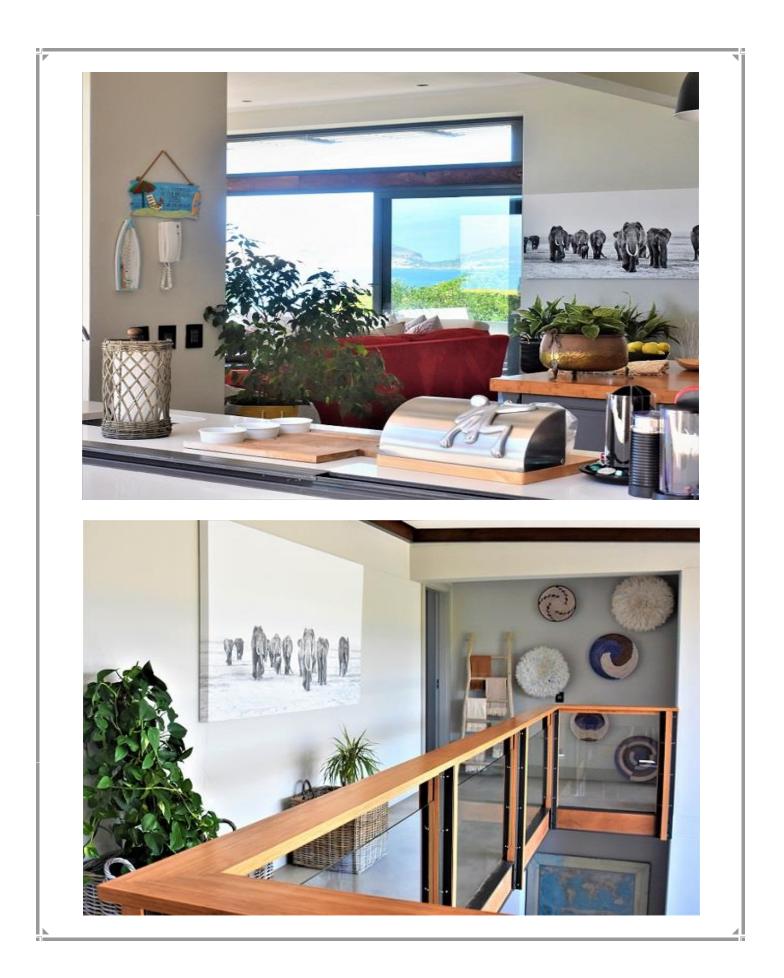

## **Beachy Head 90**

This magnificent villa is situated in an absolute prime position on Robberg Beach. Robberg Beach is extremely popular and a property with this superb location is very sought after. The villa is modern and very well equipped. There are seven bedrooms with the master suite situated upstairs. The master suite is very spacious with its own sun deck and amazing views. The mezzanine level hosts the open plan living room, kitchen and dining area which leads onto the pool deck and outdoor entertainment area. The doors all open up allowing the stunning view to dominate. There is a TV room on this level and downstairs is another sitting area and TV which is great for family living. From the garden is a path leading directly to the beach. Simply superb.