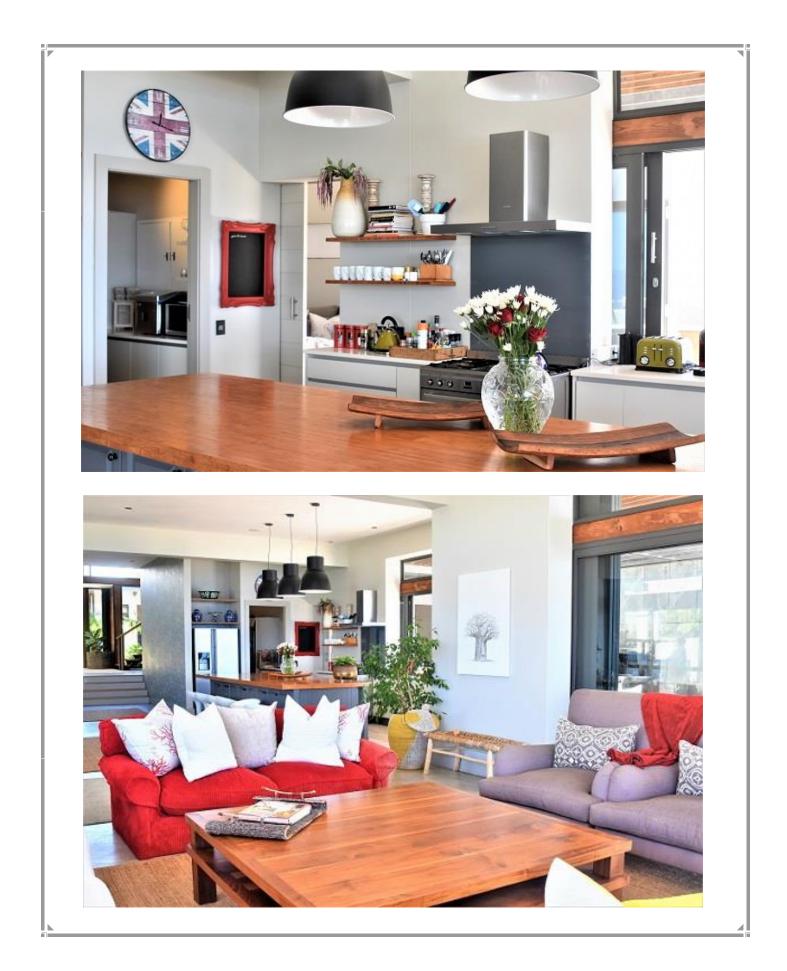

## **Beachy Head 90**

This magnificent villa is situated in an absolute prime position on Robberg Beach. Robberg Beach is extremely popular and a property with this superb location is very sought after. The villa is modern and very well equipped. There are seven bedrooms with the master suite situated upstairs. The master suite is very spacious with its own sun deck and amazing views. The mezzanine level hosts the open plan living room, kitchen and dining area which leads onto the pool deck and outdoor entertainment area. The doors all open up allowing the stunning view to dominate. There is a TV room on this level and downstairs is another sitting area and TV which is great for family living. From the garden is a path leading directly to the beach. Simply superb.