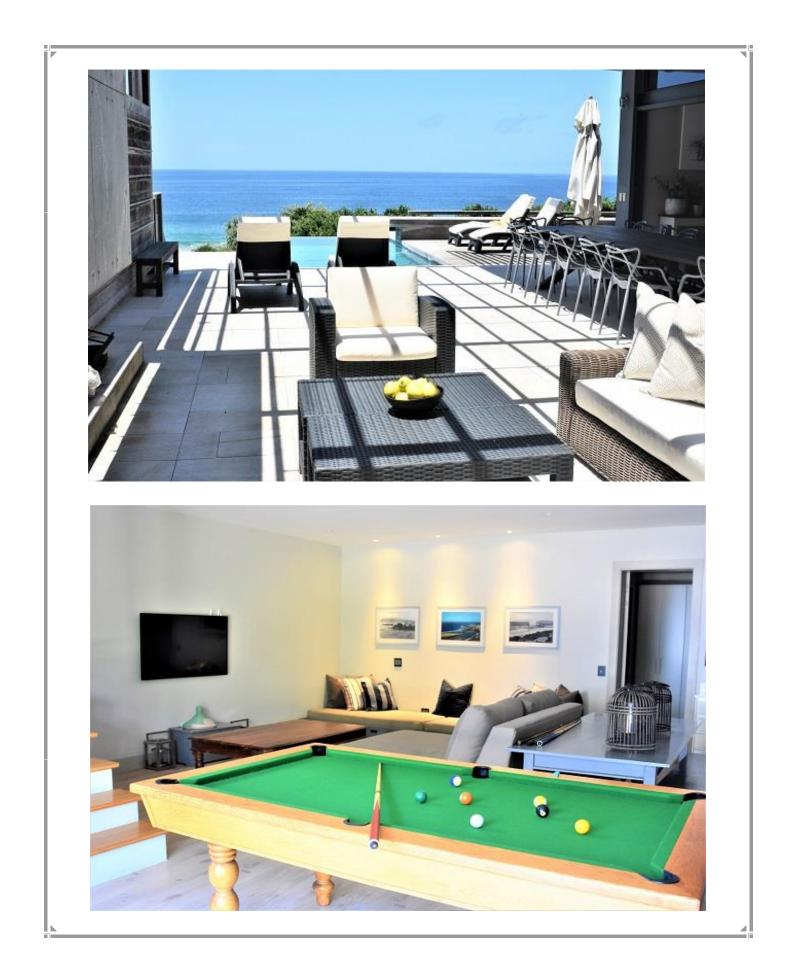

## **Beachy Head 90**

This magnificent villa is situated in an absolute prime position on Robberg Beach. Robberg Beach is extremely popular and a property with this superb location is very sought after. The villa is modern and very well equipped. There are seven bedrooms with the master suite situated upstairs. The master suite is very spacious with its own sun deck and amazing views. The mezzanine level hosts the open plan living room, kitchen and dining area which leads onto the pool deck and outdoor entertainment area. The doors all open up allowing the stunning view to dominate. There is a TV room on this level and downstairs is another sitting area and TV which is great for family living. From the garden is a path leading directly to the beach. Simply superb.