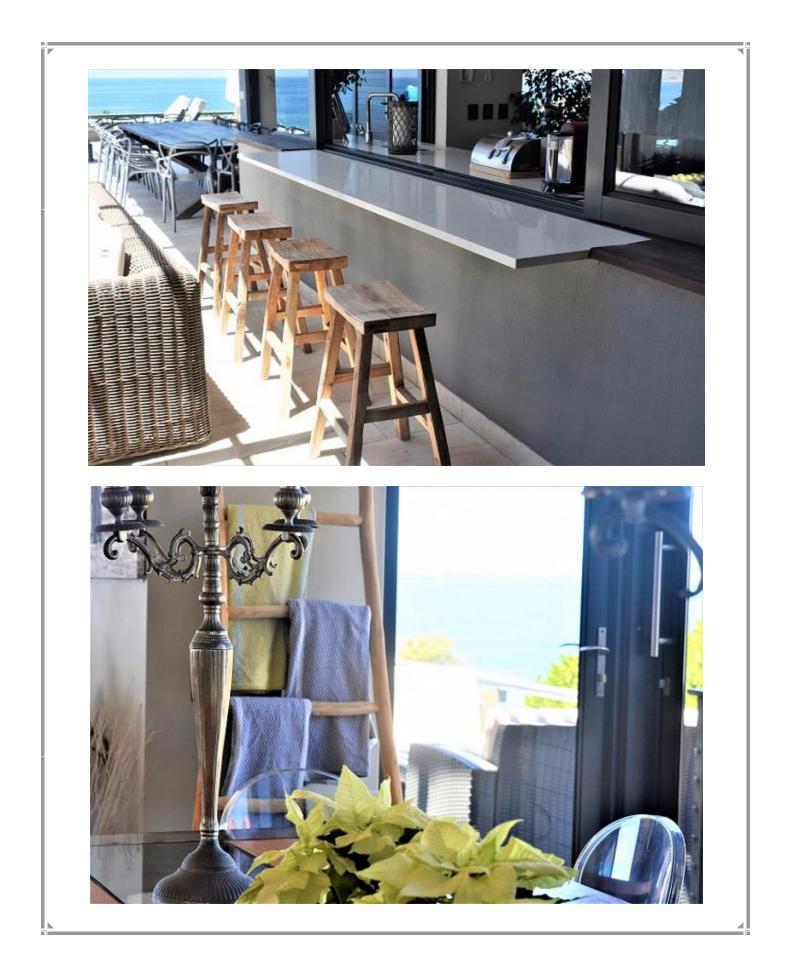

## **Beachy Head 90**

This magnificent villa is situated in an absolute prime position on Robberg Beach. Robberg Beach is extremely popular and a property with this superb location is very sought after. The villa is modern and very well equipped. There are seven bedrooms with the master suite situated upstairs. The master suite is very spacious with its own sun deck and amazing views. The mezzanine level hosts the open plan living room, kitchen and dining area which leads onto the pool deck and outdoor entertainment area. The doors all open up allowing the stunning view to dominate. There is a TV room on this level and downstairs is another sitting area and TV which is great for family living. From the garden is a path leading directly to the beach. Simply superb.