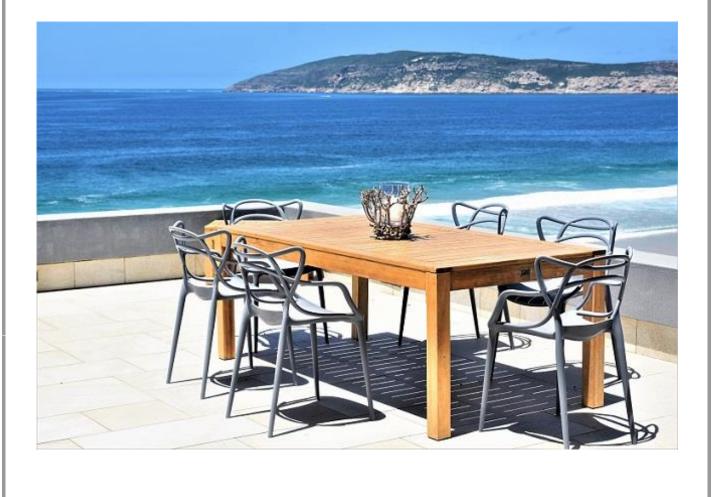

## **Beachy Head 90**

This magnificent villa is situated in an absolute prime position on Robberg Beach. Robberg Beach is extremely popular and a property with this superb location is very sought after. The villa is modern and very well equipped. There are seven bedrooms with the master suite situated upstairs. The master suite is very spacious with its own sun deck and amazing views. The mezzanine level hosts the open plan living room, kitchen and dining area which leads onto the pool deck and outdoor entertainment area. The doors all open up allowing the stunning view to dominate. There is a TV room on this level and downstairs is another sitting area and TV which is great for family living. From the garden is a path leading directly to the beach. Simply superb.