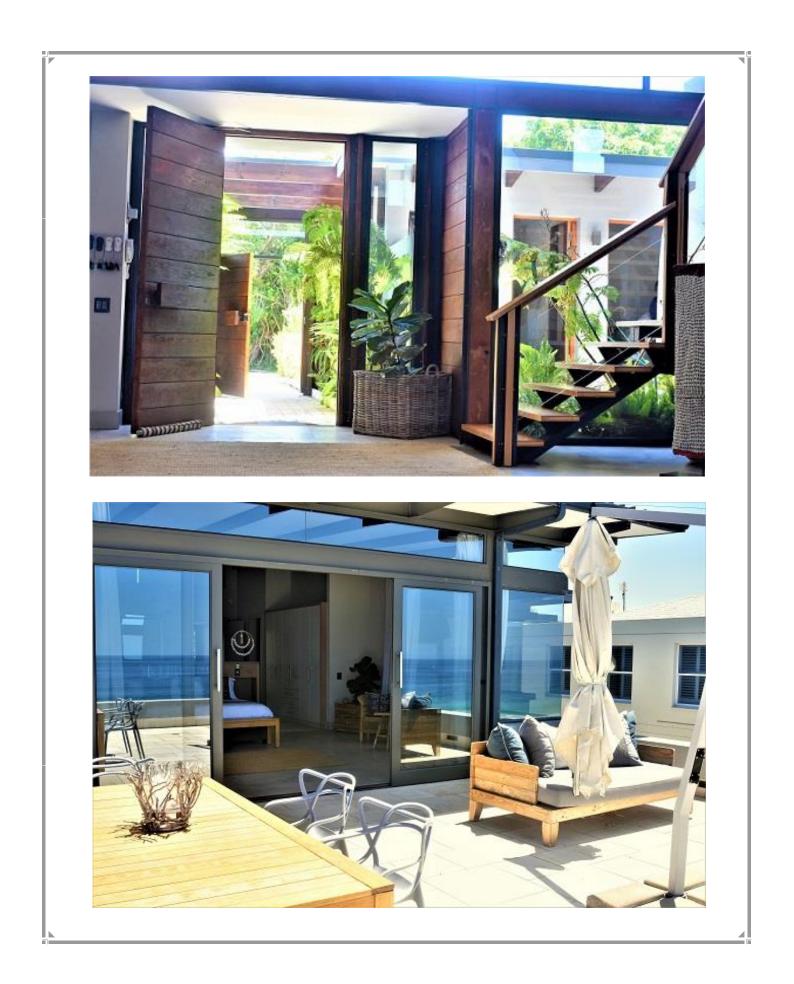

## **Beachy Head 90**

This magnificent villa is situated in an absolute prime position on Robberg Beach. Robberg Beach is extremely popular and a property with this superb location is very sought after. The villa is modern and very well equipped. There are seven bedrooms with the master suite situated upstairs. The master suite is very spacious with its own sun deck and amazing views. The mezzanine level hosts the open plan living room, kitchen and dining area which leads onto the pool deck and outdoor entertainment area. The doors all open up allowing the stunning view to dominate. There is a TV room on this level and downstairs is another sitting area and TV which is great for family living. From the garden is a path leading directly to the beach. Simply superb.