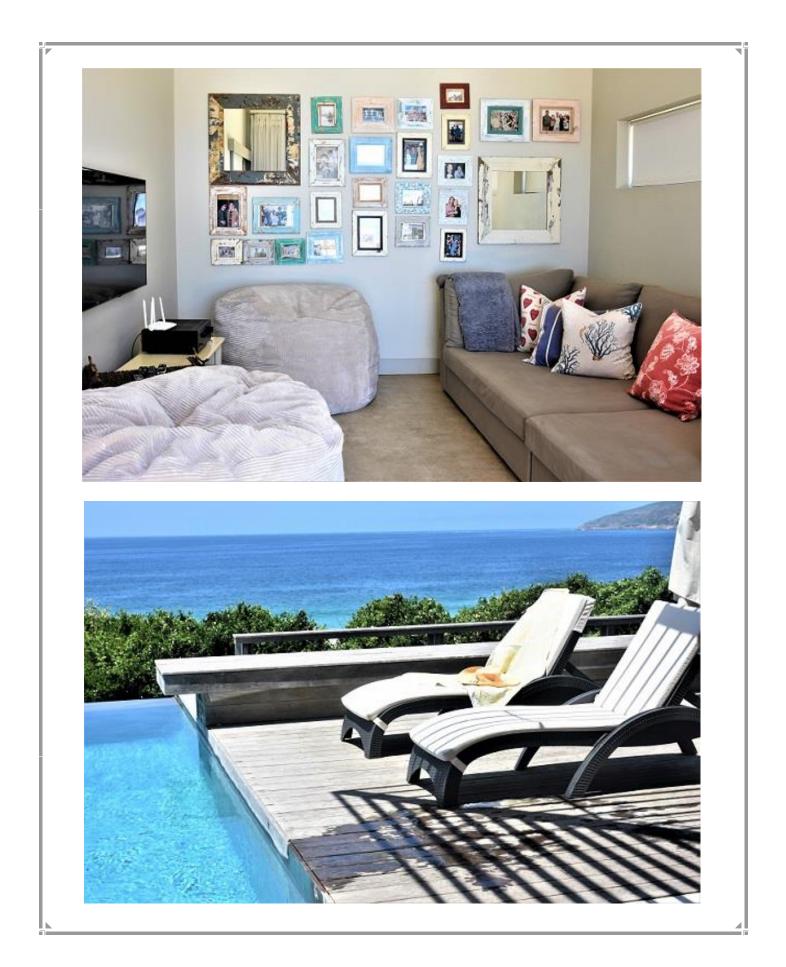

## **Beachy Head 90**

This magnificent villa is situated in an absolute prime position on Robberg Beach. Robberg Beach is extremely popular and a property with this superb location is very sought after. The villa is modern and very well equipped. There are seven bedrooms with the master suite situated upstairs. The master suite is very spacious with its own sun deck and amazing views. The mezzanine level hosts the open plan living room, kitchen and dining area which leads onto the pool deck and outdoor entertainment area. The doors all open up allowing the stunning view to dominate. There is a TV room on this level and downstairs is another sitting area and TV which is great for family living. From the garden is a path leading directly to the beach. Simply superb.