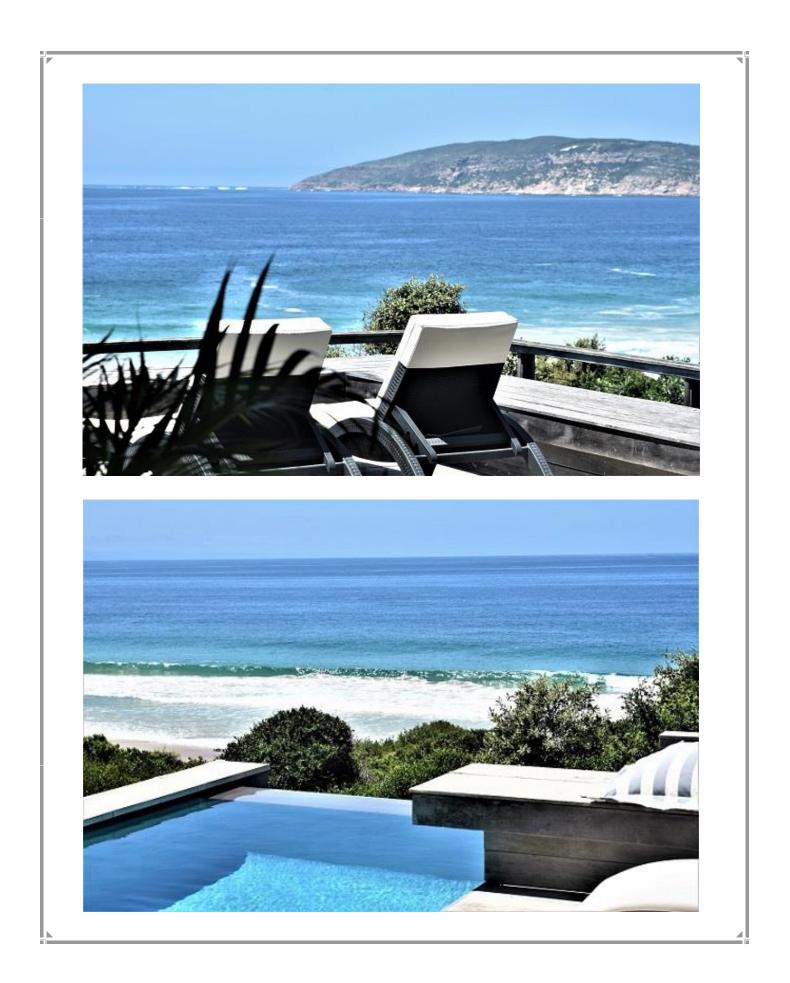

## **Beachy Head 90**

This magnificent villa is situated in an absolute prime position on Robberg Beach. Robberg Beach is extremely popular and a property with this superb location is very sought after. The villa is modern and very well equipped. There are seven bedrooms with the master suite situated upstairs. The master suite is very spacious with its own sun deck and amazing views. The mezzanine level hosts the open plan living room, kitchen and dining area which leads onto the pool deck and outdoor entertainment area. The doors all open up allowing the stunning view to dominate. There is a TV room on this level and downstairs is another sitting area and TV which is great for family living. From the garden is a path leading directly to the beach. Simply superb.