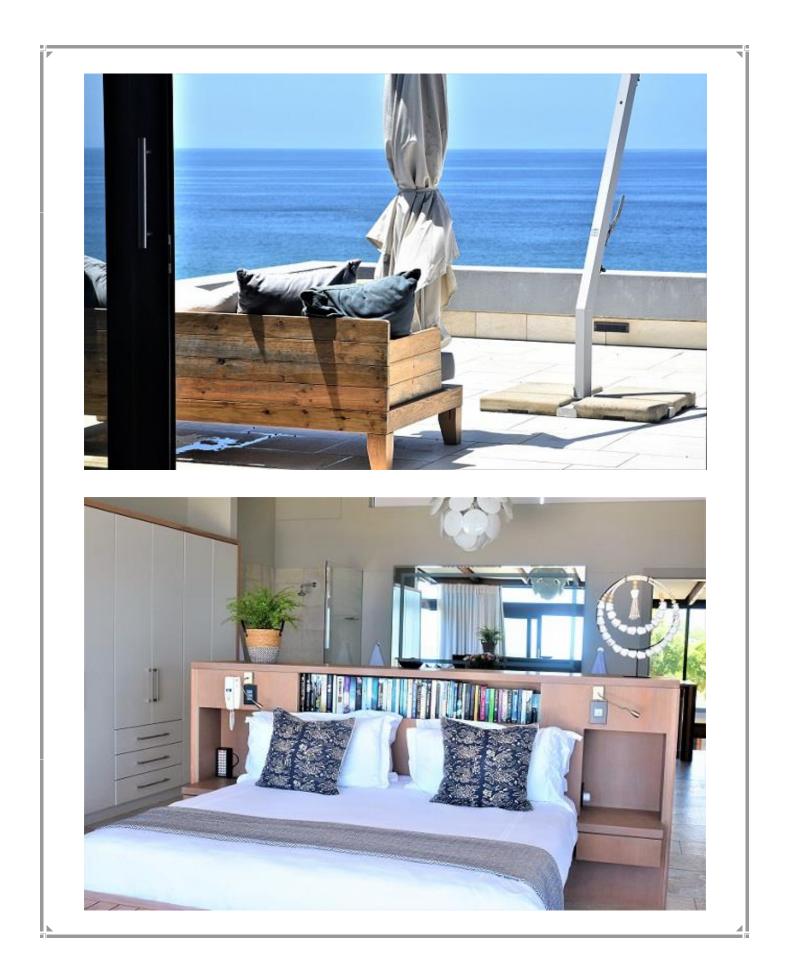

## **Beachy Head 90**

This magnificent villa is situated in an absolute prime position on Robberg Beach. Robberg Beach is extremely popular and a property with this superb location is very sought after. The villa is modern and very well equipped. There are seven bedrooms with the master suite situated upstairs. The master suite is very spacious with its own sun deck and amazing views. The mezzanine level hosts the open plan living room, kitchen and dining area which leads onto the pool deck and outdoor entertainment area. The doors all open up allowing the stunning view to dominate. There is a TV room on this level and downstairs is another sitting area and TV which is great for family living. From the garden is a path leading directly to the beach. Simply superb.