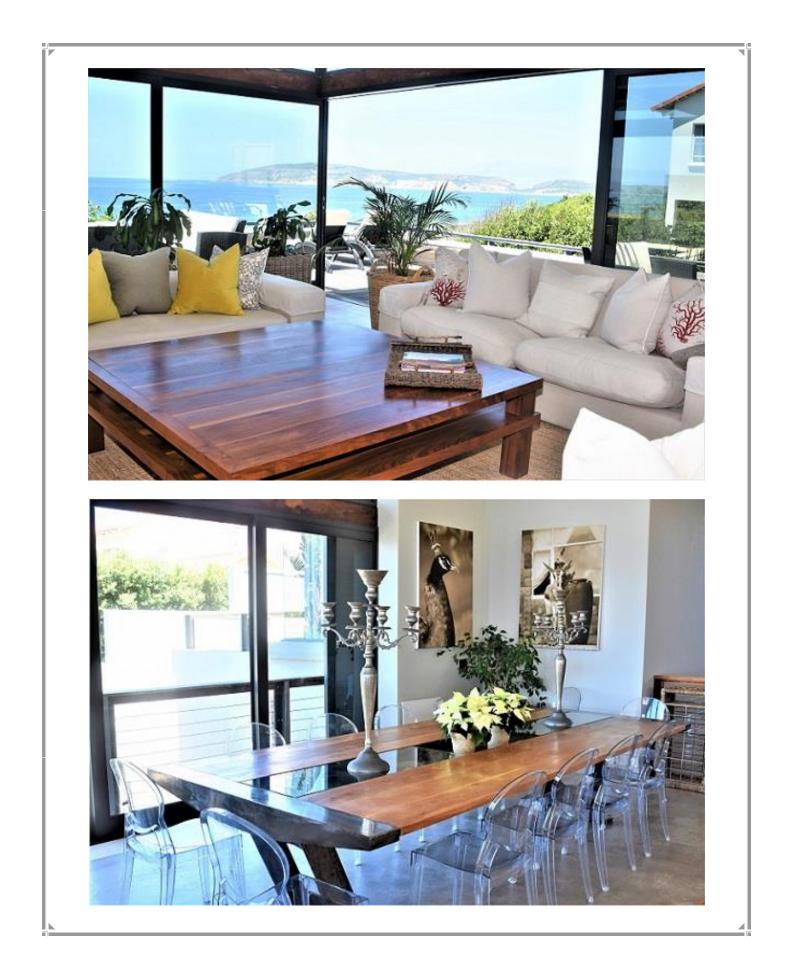

## **Beachy Head 90**

This magnificent villa is situated in an absolute prime position on Robberg Beach. Robberg Beach is extremely popular and a property with this superb location is very sought after. The villa is modern and very well equipped. There are seven bedrooms with the master suite situated upstairs. The master suite is very spacious with its own sun deck and amazing views. The mezzanine level hosts the open plan living room, kitchen and dining area which leads onto the pool deck and outdoor entertainment area. The doors all open up allowing the stunning view to dominate. There is a TV room on this level and downstairs is another sitting area and TV which is great for family living. From the garden is a path leading directly to the beach. Simply superb.