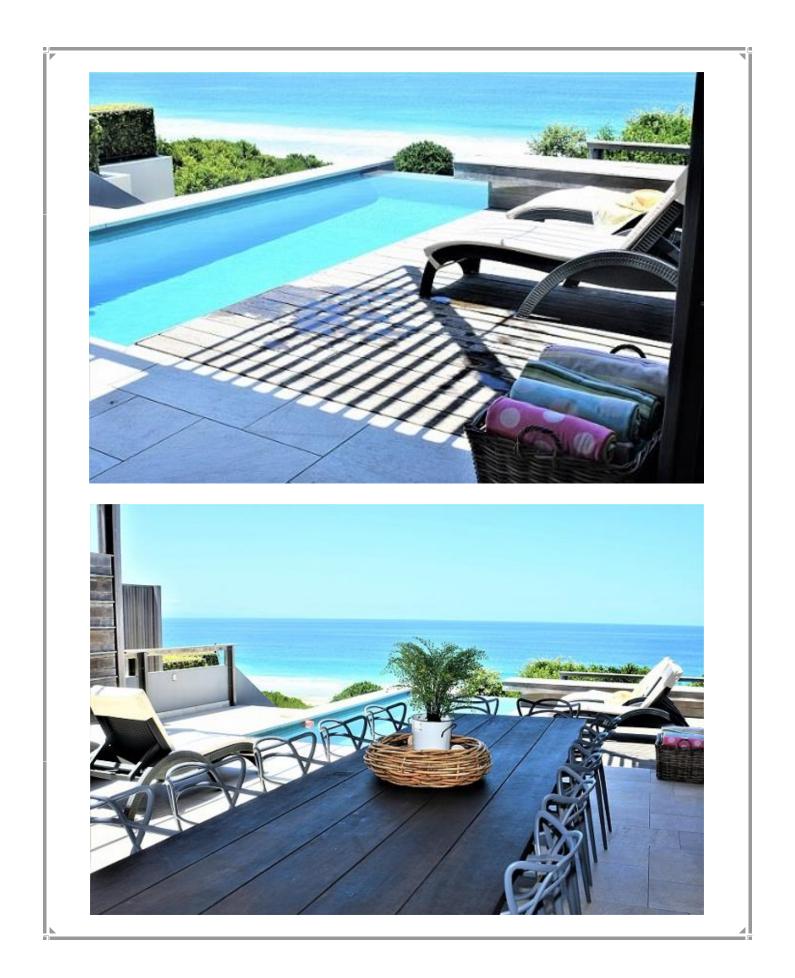

## **Beachy Head 90**

This magnificent villa is situated in an absolute prime position on Robberg Beach. Robberg Beach is extremely popular and a property with this superb location is very sought after. The villa is modern and very well equipped. There are seven bedrooms with the master suite situated upstairs. The master suite is very spacious with its own sun deck and amazing views. The mezzanine level hosts the open plan living room, kitchen and dining area which leads onto the pool deck and outdoor entertainment area. The doors all open up allowing the stunning view to dominate. There is a TV room on this level and downstairs is another sitting area and TV which is great for family living. From the garden is a path leading directly to the beach. Simply superb.