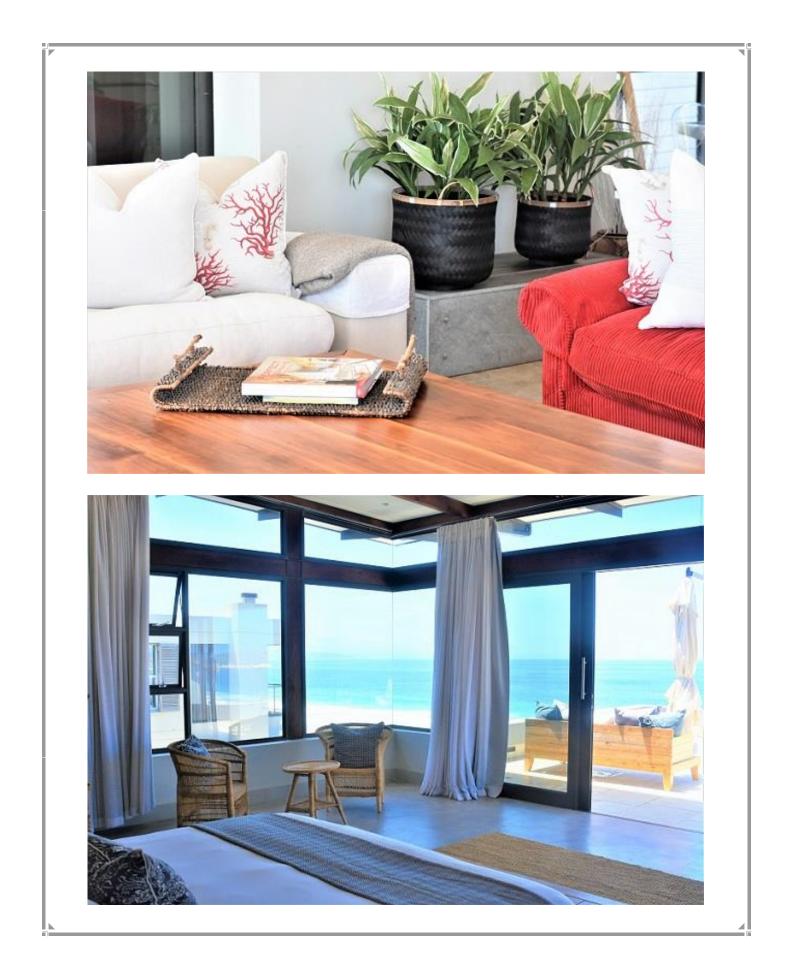

## **Beachy Head 90**

This magnificent villa is situated in an absolute prime position on Robberg Beach. Robberg Beach is extremely popular and a property with this superb location is very sought after. The villa is modern and very well equipped. There are seven bedrooms with the master suite situated upstairs. The master suite is very spacious with its own sun deck and amazing views. The mezzanine level hosts the open plan living room, kitchen and dining area which leads onto the pool deck and outdoor entertainment area. The doors all open up allowing the stunning view to dominate. There is a TV room on this level and downstairs is another sitting area and TV which is great for family living. From the garden is a path leading directly to the beach. Simply superb.