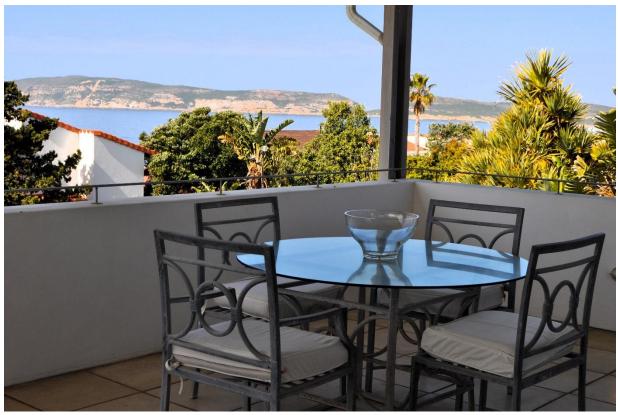

## Beachy Head 61

Beachyhead is the place to be when staying in Plett! This sought after location is popular as Beachyhead road runs parallel to the popular Robberg Beach. Beachyhead 61 is therefore in a wonderful location with beach access just across the road. Spend leisure time on the beach and then just walk back to the villa to lounge in the pool courtyard. Downstairs are the four bedrooms and four bathrooms. The two front bedrooms and TV lounge open onto the deck. There is a lovely courtyard with swimming pool and deck on the same level as the bedrooms. Upstairs is a super open plan living area with front and back patio. There is a sitting area with fireplace, dining table in the centre and kitchen. This living area opens onto a front patio with sitting area, barbeque and outdoor dining table. Light and fresh with the ideal location and fantastic value for money!