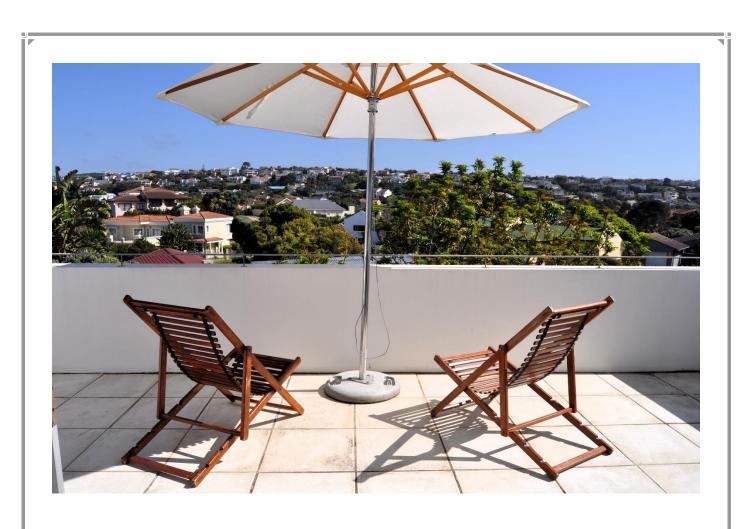

## Beachy Head 61

Beachyhead is the place to be when staying in Plett! This sought after location is popular as Beachyhead road runs parallel to the popular Robberg Beach. Beachyhead 61 is therefore in a wonderful location with beach access just across the road. Spend leisure time on the beach and then just walk back to the villa to lounge in the pool courtyard. Downstairs are the four bedrooms and four bathrooms. The two front bedrooms and TV lounge open onto the deck. There is a lovely courtyard with swimming pool and deck on the same level as the bedrooms. Upstairs is a super open plan living area with front and back patio. There is a sitting area with fireplace, dining table in the centre and kitchen. This living area opens onto a front patio with sitting area, barbeque and outdoor dining table. Light and fresh with the ideal location and fantastic value for money!