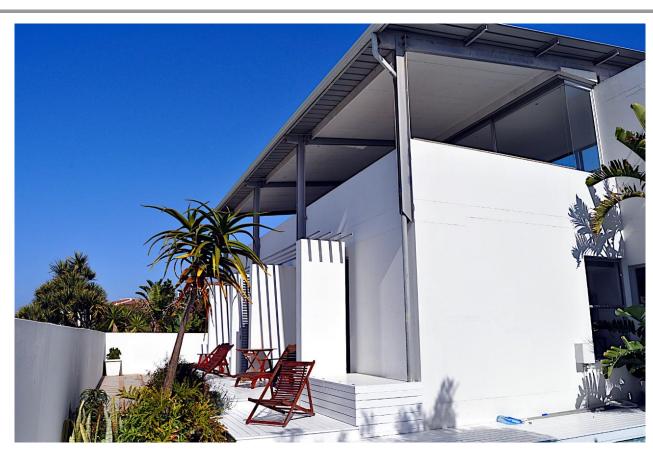

## Beachy Head 61

Beachyhead is the place to be when staying in Plett! This sought after location is popular as Beachyhead road runs parallel to the popular Robberg Beach. Beachyhead 61 is therefore in a wonderful location with beach access just across the road. Spend leisure time on the beach and then just walk back to the villa to lounge in the pool courtyard. Downstairs are the four bedrooms and four bathrooms. The two front bedrooms and TV lounge open onto the deck. There is a lovely courtyard with swimming pool and deck on the same level as the bedrooms. Upstairs is a super open plan living area with front and back patio. There is a sitting area with fireplace, dining table in the centre and kitchen. This living area opens onto a front patio with sitting area, barbeque and outdoor dining table. Light and fresh with the ideal location and fantastic value for money!