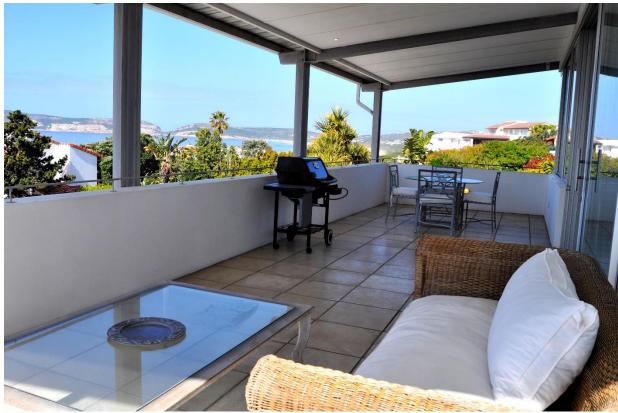

## Beachy Head 61

Beachyhead is the place to be when staying in Plett! This sought after location is popular as Beachyhead road runs parallel to the popular Robberg Beach. Beachyhead 61 is therefore in a wonderful location with beach access just across the road. Spend leisure time on the beach and then just walk back to the villa to lounge in the pool courtyard. Downstairs are the four bedrooms and four bathrooms. The two front bedrooms and TV lounge open onto the deck. There is a lovely courtyard with swimming pool and deck on the same level as the bedrooms. Upstairs is a super open plan living area with front and back patio. There is a sitting area with fireplace, dining table in the centre and kitchen. This living area opens onto a front patio with sitting area, barbeque and outdoor dining table. Light and fresh with the ideal location and fantastic value for money!