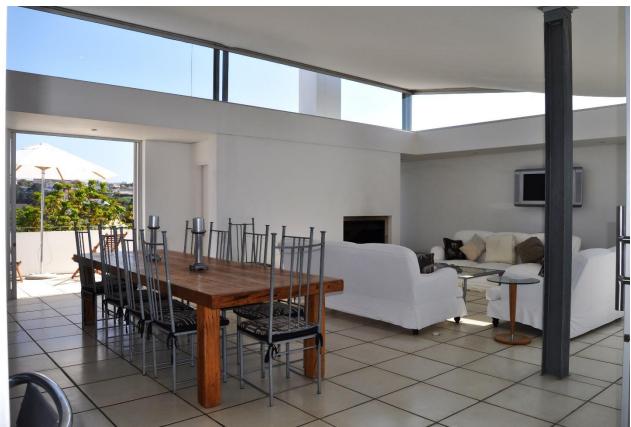

## Beachy Head 61

Beachyhead is the place to be when staying in Plett! This sought after location is popular as Beachyhead road runs parallel to the popular Robberg Beach. Beachyhead 61 is therefore in a wonderful location with beach access just across the road. Spend leisure time on the beach and then just walk back to the villa to lounge in the pool courtyard. Downstairs are the four bedrooms and four bathrooms. The two front bedrooms and TV lounge open onto the deck. There is a lovely courtyard with swimming pool and deck on the same level as the bedrooms. Upstairs is a super open plan living area with front and back patio. There is a sitting area with fireplace, dining table in the centre and kitchen. This living area opens onto a front patio with sitting area, barbeque and outdoor dining table. Light and fresh with the ideal location and fantastic value for money!