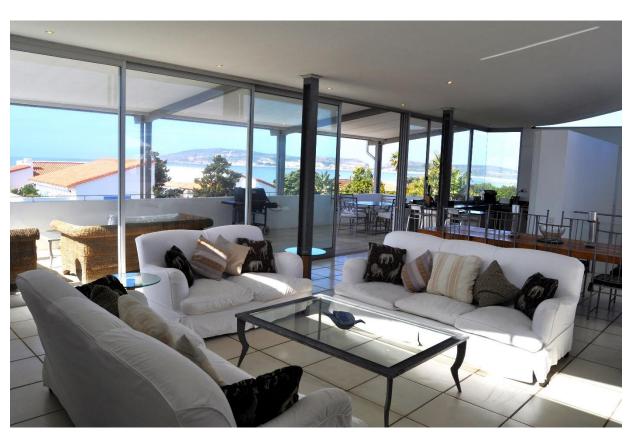

## Beachy Head 61

Beachyhead is the place to be when staying in Plett! This sought after location is popular as Beachyhead road runs parallel to the popular Robberg Beach. Beachyhead 61 is therefore in a wonderful location with beach access just across the road. Spend leisure time on the beach and then just walk back to the villa to lounge in the pool courtyard. Downstairs are the four bedrooms and four bathrooms. The two front bedrooms and TV lounge open onto the deck. There is a lovely courtyard with swimming pool and deck on the same level as the bedrooms. Upstairs is a super open plan living area with front and back patio. There is a sitting area with fireplace, dining table in the centre and kitchen. This living area opens onto a front patio with sitting area, barbeque and outdoor dining table. Light and fresh with the ideal location and fantastic value for money!