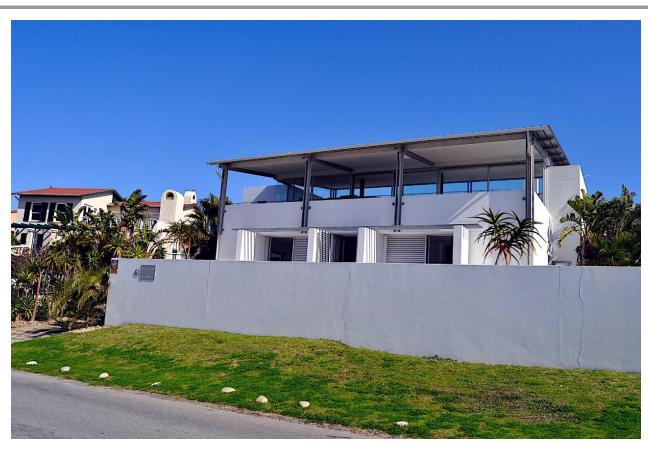

## Beachy Head 61

Beachyhead is the place to be when staying in Plett! This sought after location is popular as Beachyhead road runs parallel to the popular Robberg Beach. Beachyhead 61 is therefore in a wonderful location with beach access just across the road. Spend leisure time on the beach and then just walk back to the villa to lounge in the pool courtyard. Downstairs are the four bedrooms and four bathrooms. The two front bedrooms and TV lounge open onto the deck. There is a lovely courtyard with swimming pool and deck on the same level as the bedrooms. Upstairs is a super open plan living area with front and back patio. There is a sitting area with fireplace, dining table in the centre and kitchen. This living area opens onto a front patio with sitting area, barbeque and outdoor dining table. Light and fresh with the ideal location and fantastic value for money!