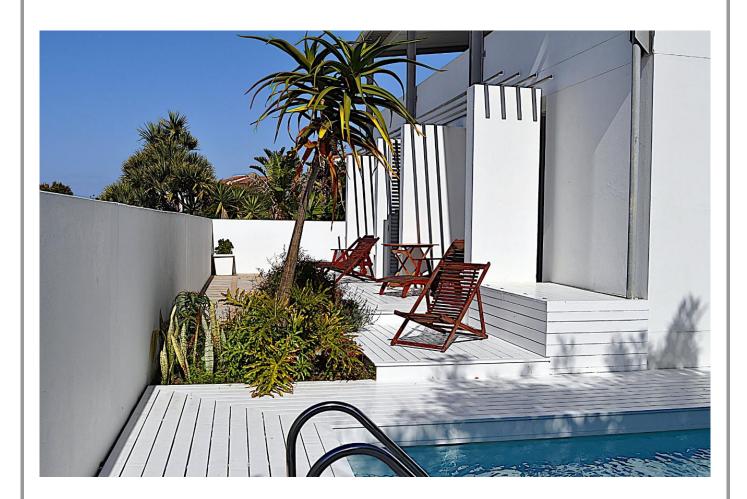

## Beachy Head 61

Beachyhead is the place to be when staying in Plett! This sought after location is popular as Beachyhead road runs parallel to the popular Robberg Beach. Beachyhead 61 is therefore in a wonderful location with beach access just across the road. Spend leisure time on the beach and then just walk back to the villa to lounge in the pool courtyard. Downstairs are the four bedrooms and four bathrooms. The two front bedrooms and TV lounge open onto the deck. There is a lovely courtyard with swimming pool and deck on the same level as the bedrooms. Upstairs is a super open plan living area with front and back patio. There is a sitting area with fireplace, dining table in the centre and kitchen. This living area opens onto a front patio with sitting area, barbeque and outdoor dining table. Light and fresh with the ideal location and fantastic value for money!