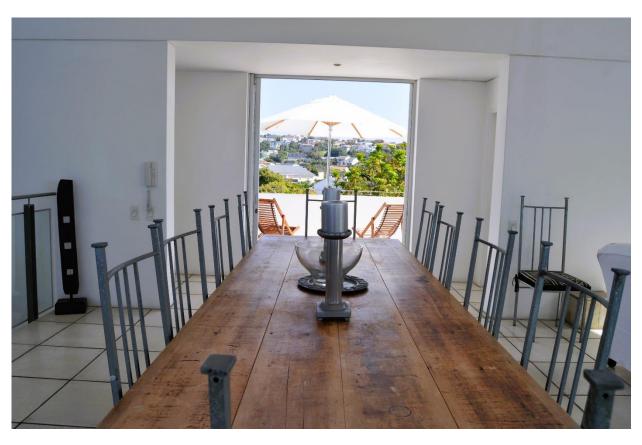

## Beachy Head 61

Beachyhead is the place to be when staying in Plett! This sought after location is popular as Beachyhead road runs parallel to the popular Robberg Beach. Beachyhead 61 is therefore in a wonderful location with beach access just across the road. Spend leisure time on the beach and then just walk back to the villa to lounge in the pool courtyard. Downstairs are the four bedrooms and four bathrooms. The two front bedrooms and TV lounge open onto the deck. There is a lovely courtyard with swimming pool and deck on the same level as the bedrooms. Upstairs is a super open plan living area with front and back patio. There is a sitting area with fireplace, dining table in the centre and kitchen. This living area opens onto a front patio with sitting area, barbeque and outdoor dining table. Light and fresh with the ideal location and fantastic value for money!