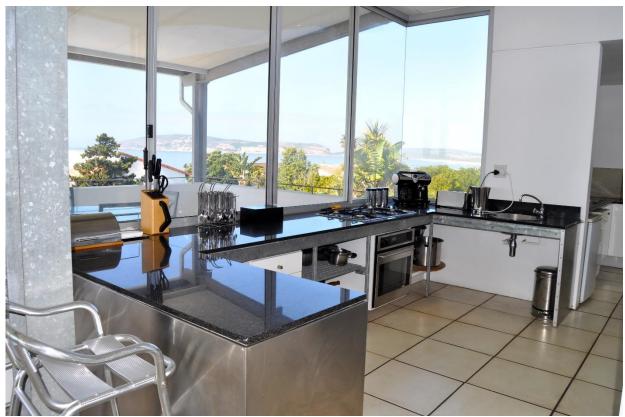

## Beachy Head 61

Beachyhead is the place to be when staying in Plett! This sought after location is popular as Beachyhead road runs parallel to the popular Robberg Beach. Beachyhead 61 is therefore in a wonderful location with beach access just across the road. Spend leisure time on the beach and then just walk back to the villa to lounge in the pool courtyard. Downstairs are the four bedrooms and four bathrooms. The two front bedrooms and TV lounge open onto the deck. There is a lovely courtyard with swimming pool and deck on the same level as the bedrooms. Upstairs is a super open plan living area with front and back patio. There is a sitting area with fireplace, dining table in the centre and kitchen. This living area opens onto a front patio with sitting area, barbeque and outdoor dining table. Light and fresh with the ideal location and fantastic value for money!