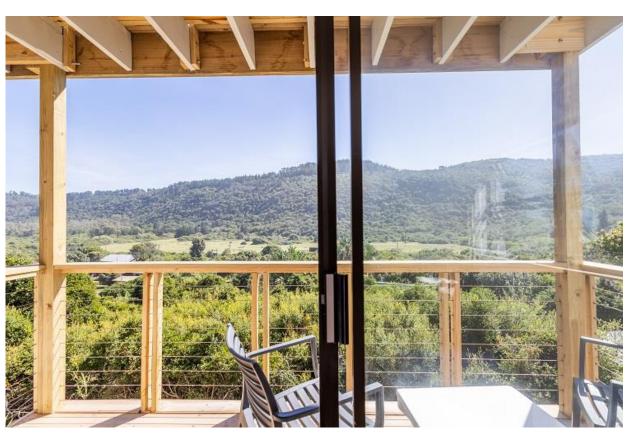

## **Abalone Beach House**

A beautiful three-level beach house which is situated in a private estate with direct access to the unspoilt Keurbooms Beach. The light and bright open plan living areas are on the top floor with large glass sliding doors which welcome in the lovely views of the sea and mountains. Flowing out onto a wooden deck balmy summer evenings can be spent dining under the night sky with the sound of the ocean in the background. The four bedrooms are tastefully decorated, each with an en-suite bathroom and lead out onto a balcony. This is a wonderful holiday home to kick off your shoes and surrender to the natural beauty of Keurbooms and the golden stretch of beach.