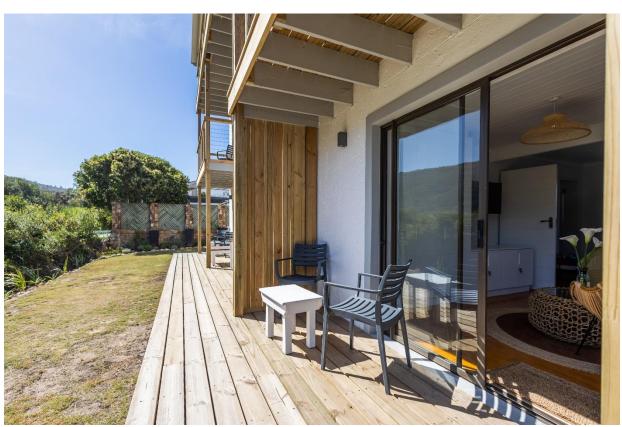

## **Abalone Beach House**

A beautiful three-level beach house which is situated in a private estate with direct access to the unspoilt Keurbooms Beach. The light and bright open plan living areas are on the top floor with large glass sliding doors which welcome in the lovely views of the sea and mountains. Flowing out onto a wooden deck balmy summer evenings can be spent dining under the night sky with the sound of the ocean in the background. The four bedrooms are tastefully decorated, each with an en-suite bathroom and lead out onto a balcony. This is a wonderful holiday home to kick off your shoes and surrender to the natural beauty of Keurbooms and the golden stretch of beach.