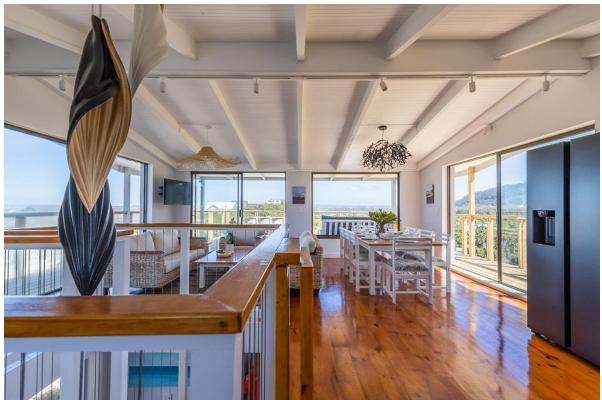

## **Abalone Beach House**

A beautiful three-level beach house which is situated in a private estate with direct access to the unspoilt Keurbooms Beach. The light and bright open plan living areas are on the top floor with large glass sliding doors which welcome in the lovely views of the sea and mountains. Flowing out onto a wooden deck balmy summer evenings can be spent dining under the night sky with the sound of the ocean in the background. The four bedrooms are tastefully decorated, each with an en-suite bathroom and lead out onto a balcony. This is a wonderful holiday home to kick off your shoes and surrender to the natural beauty of Keurbooms and the golden stretch of beach.