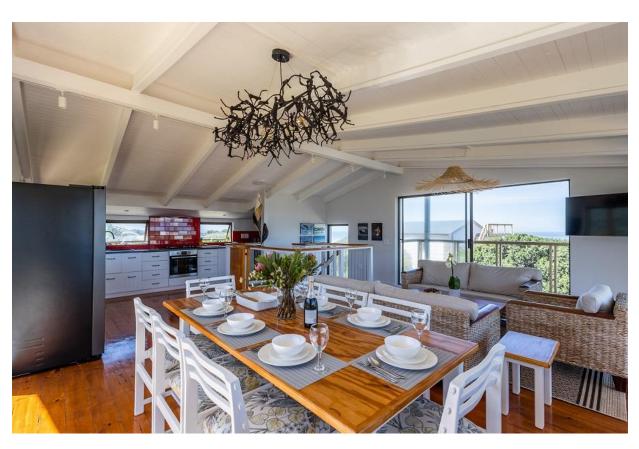

## **Abalone Beach House**

A beautiful three-level beach house which is situated in a private estate with direct access to the unspoilt Keurbooms Beach. The light and bright open plan living areas are on the top floor with large glass sliding doors which welcome in the lovely views of the sea and mountains. Flowing out onto a wooden deck balmy summer evenings can be spent dining under the night sky with the sound of the ocean in the background. The four bedrooms are tastefully decorated, each with an en-suite bathroom and lead out onto a balcony. This is a wonderful holiday home to kick off your shoes and surrender to the natural beauty of Keurbooms and the golden stretch of beach.