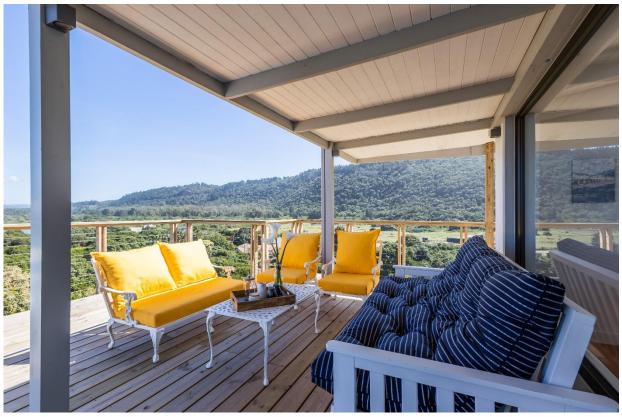

## **Abalone Beach House**

A beautiful three-level beach house which is situated in a private estate with direct access to the unspoilt Keurbooms Beach. The light and bright open plan living areas are on the top floor with large glass sliding doors which welcome in the lovely views of the sea and mountains. Flowing out onto a wooden deck balmy summer evenings can be spent dining under the night sky with the sound of the ocean in the background. The four bedrooms are tastefully decorated, each with an en-suite bathroom and lead out onto a balcony. This is a wonderful holiday home to kick off your shoes and surrender to the natural beauty of Keurbooms and the golden stretch of beach.