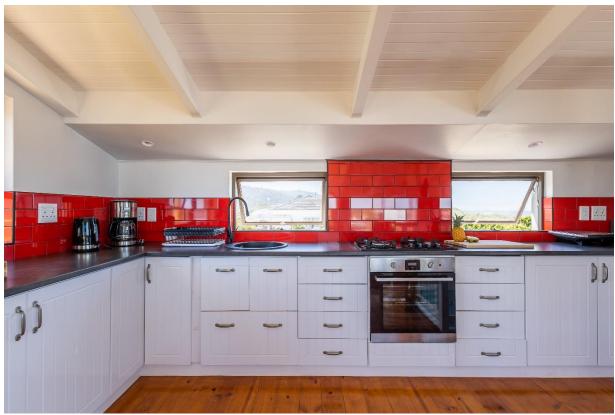

## **Abalone Beach House**

A beautiful three-level beach house which is situated in a private estate with direct access to the unspoilt Keurbooms Beach. The light and bright open plan living areas are on the top floor with large glass sliding doors which welcome in the lovely views of the sea and mountains. Flowing out onto a wooden deck balmy summer evenings can be spent dining under the night sky with the sound of the ocean in the background. The four bedrooms are tastefully decorated, each with an en-suite bathroom and lead out onto a balcony. This is a wonderful holiday home to kick off your shoes and surrender to the natural beauty of Keurbooms and the golden stretch of beach.