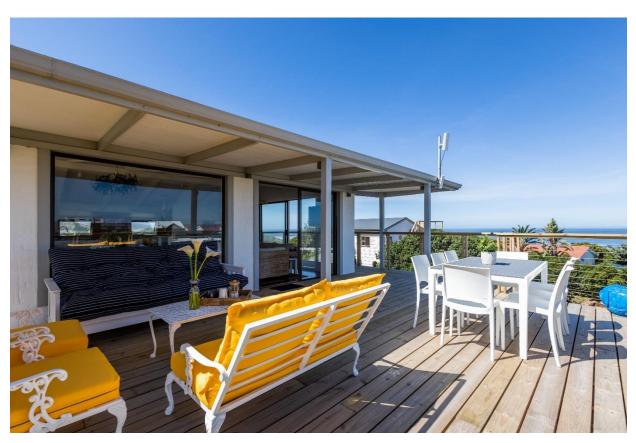

## **Abalone Beach House**

A beautiful three-level beach house which is situated in a private estate with direct access to the unspoilt Keurbooms Beach. The light and bright open plan living areas are on the top floor with large glass sliding doors which welcome in the lovely views of the sea and mountains. Flowing out onto a wooden deck balmy summer evenings can be spent dining under the night sky with the sound of the ocean in the background. The four bedrooms are tastefully decorated, each with an en-suite bathroom and lead out onto a balcony. This is a wonderful holiday home to kick off your shoes and surrender to the natural beauty of Keurbooms and the golden stretch of beach.