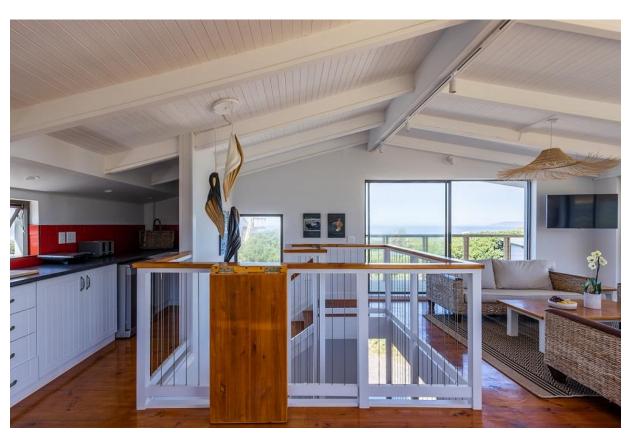

## **Abalone Beach House**

A beautiful three-level beach house which is situated in a private estate with direct access to the unspoilt Keurbooms Beach. The light and bright open plan living areas are on the top floor with large glass sliding doors which welcome in the lovely views of the sea and mountains. Flowing out onto a wooden deck balmy summer evenings can be spent dining under the night sky with the sound of the ocean in the background. The four bedrooms are tastefully decorated, each with an en-suite bathroom and lead out onto a balcony. This is a wonderful holiday home to kick off your shoes and surrender to the natural beauty of Keurbooms and the golden stretch of beach.