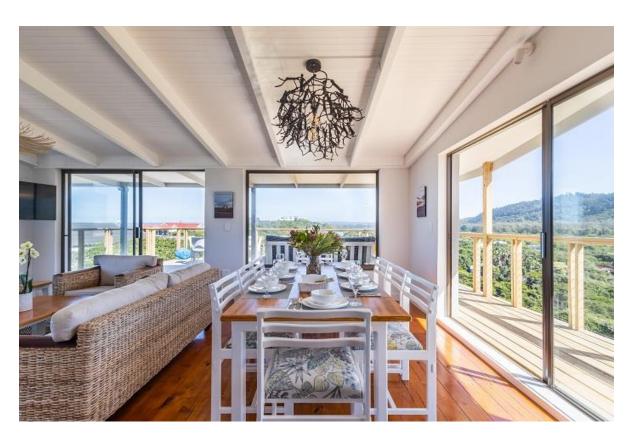

## **Abalone Beach House**

A beautiful three-level beach house which is situated in a private estate with direct access to the unspoilt Keurbooms Beach. The light and bright open plan living areas are on the top floor with large glass sliding doors which welcome in the lovely views of the sea and mountains. Flowing out onto a wooden deck balmy summer evenings can be spent dining under the night sky with the sound of the ocean in the background. The four bedrooms are tastefully decorated, each with an en-suite bathroom and lead out onto a balcony. This is a wonderful holiday home to kick off your shoes and surrender to the natural beauty of Keurbooms and the golden stretch of beach.