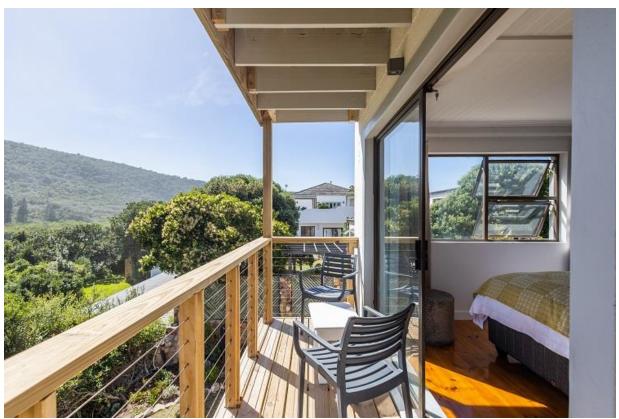

## **Abalone Beach House**

A beautiful three-level beach house which is situated in a private estate with direct access to the unspoilt Keurbooms Beach. The light and bright open plan living areas are on the top floor with large glass sliding doors which welcome in the lovely views of the sea and mountains. Flowing out onto a wooden deck balmy summer evenings can be spent dining under the night sky with the sound of the ocean in the background. The four bedrooms are tastefully decorated, each with an en-suite bathroom and lead out onto a balcony. This is a wonderful holiday home to kick off your shoes and surrender to the natural beauty of Keurbooms and the golden stretch of beach.