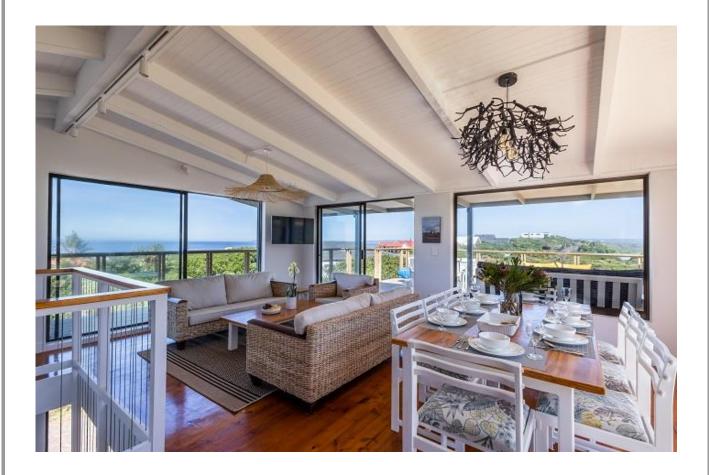

## **Abalone Beach House**

A beautiful three-level beach house which is situated in a private estate with direct access to the unspoilt Keurbooms Beach. The light and bright open plan living areas are on the top floor with large glass sliding doors which welcome in the lovely views of the sea and mountains. Flowing out onto a wooden deck balmy summer evenings can be spent dining under the night sky with the sound of the ocean in the background. The four bedrooms are tastefully decorated, each with an en-suite bathroom and lead out onto a balcony. This is a wonderful holiday home to kick off your shoes and surrender to the natural beauty of Keurbooms and the golden stretch of beach.